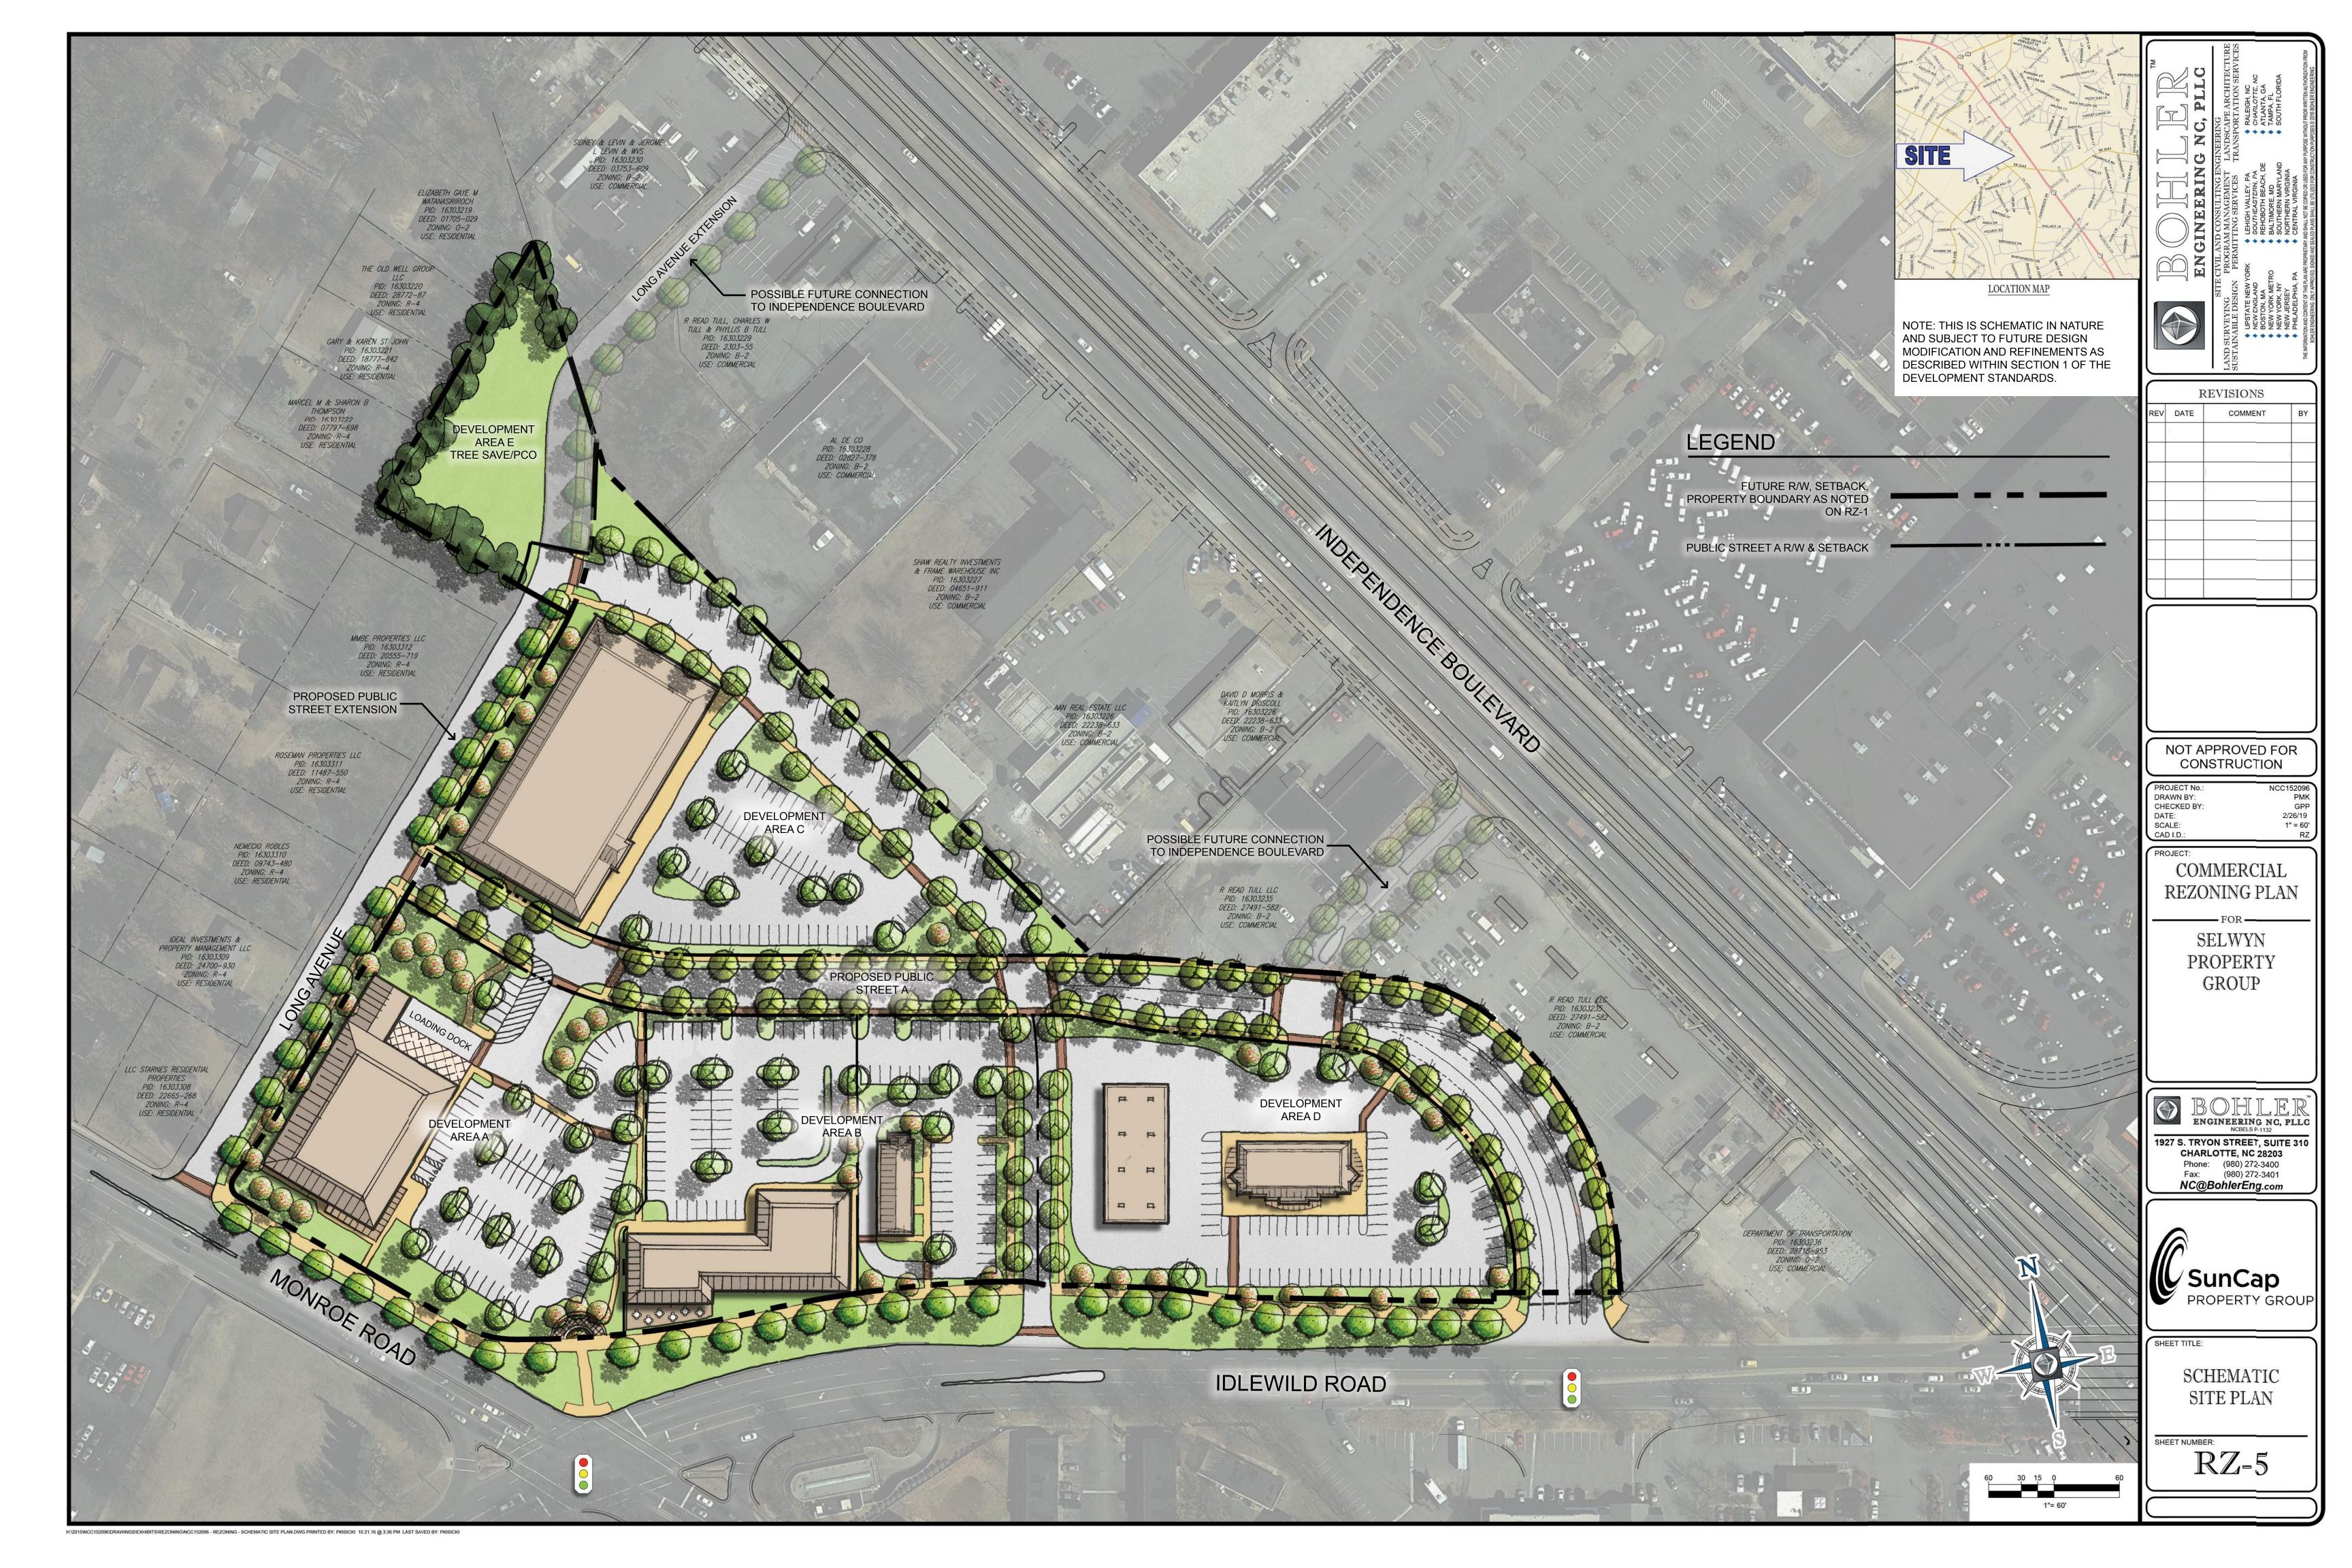

| L8             | 116.491 | S80° 32' 36.60"E |          |
| 0.000    | C3             | 0.065   | N09° 40' 17.03"E | 13.500   |
|          | L9             | 20.102  | N04° 02' 18.40"E |          |
|          | C4             | 272.227 | N17° 05' 59.05"W | 297.500  |
| 000.0    | C5             | 95.408  | N59° 15' 04.34"W | 171.500  |
|          | L10            | 52.315  | N75° 11' 18.58"W |          |
|          | L11            | 37.113  | N76° 43' 57.02"W |          |
|          | L12            | 99.098  | N75° 11' 18.58"W |          |
|          | C6             | 92.954  | N76° 55' 54.55"W | 1527.500 |



AREA

RZ-4

SHEET NUMBER:

1"= 60

LEGEND

PROPOSED ZONING BOUNDARY

NS ZONING AREA

DEPARTMENT OF TRANSPORTATION

PID: 16303236 DEED: 28718-953

ZONING: 0–2 USE: COMMERCIAL





DRAWINGS/EXHIBITS/REZONING - 3RD SUBMITTALINCC152098RZ6.DWG PRINTED BY: PKISICKI 1.23.17 @ 11:43 AM LAST SAVED BY: PKISICKI

|                                                                                                                                                                                                                                                                                                                                                                                                                                                                                                                             |