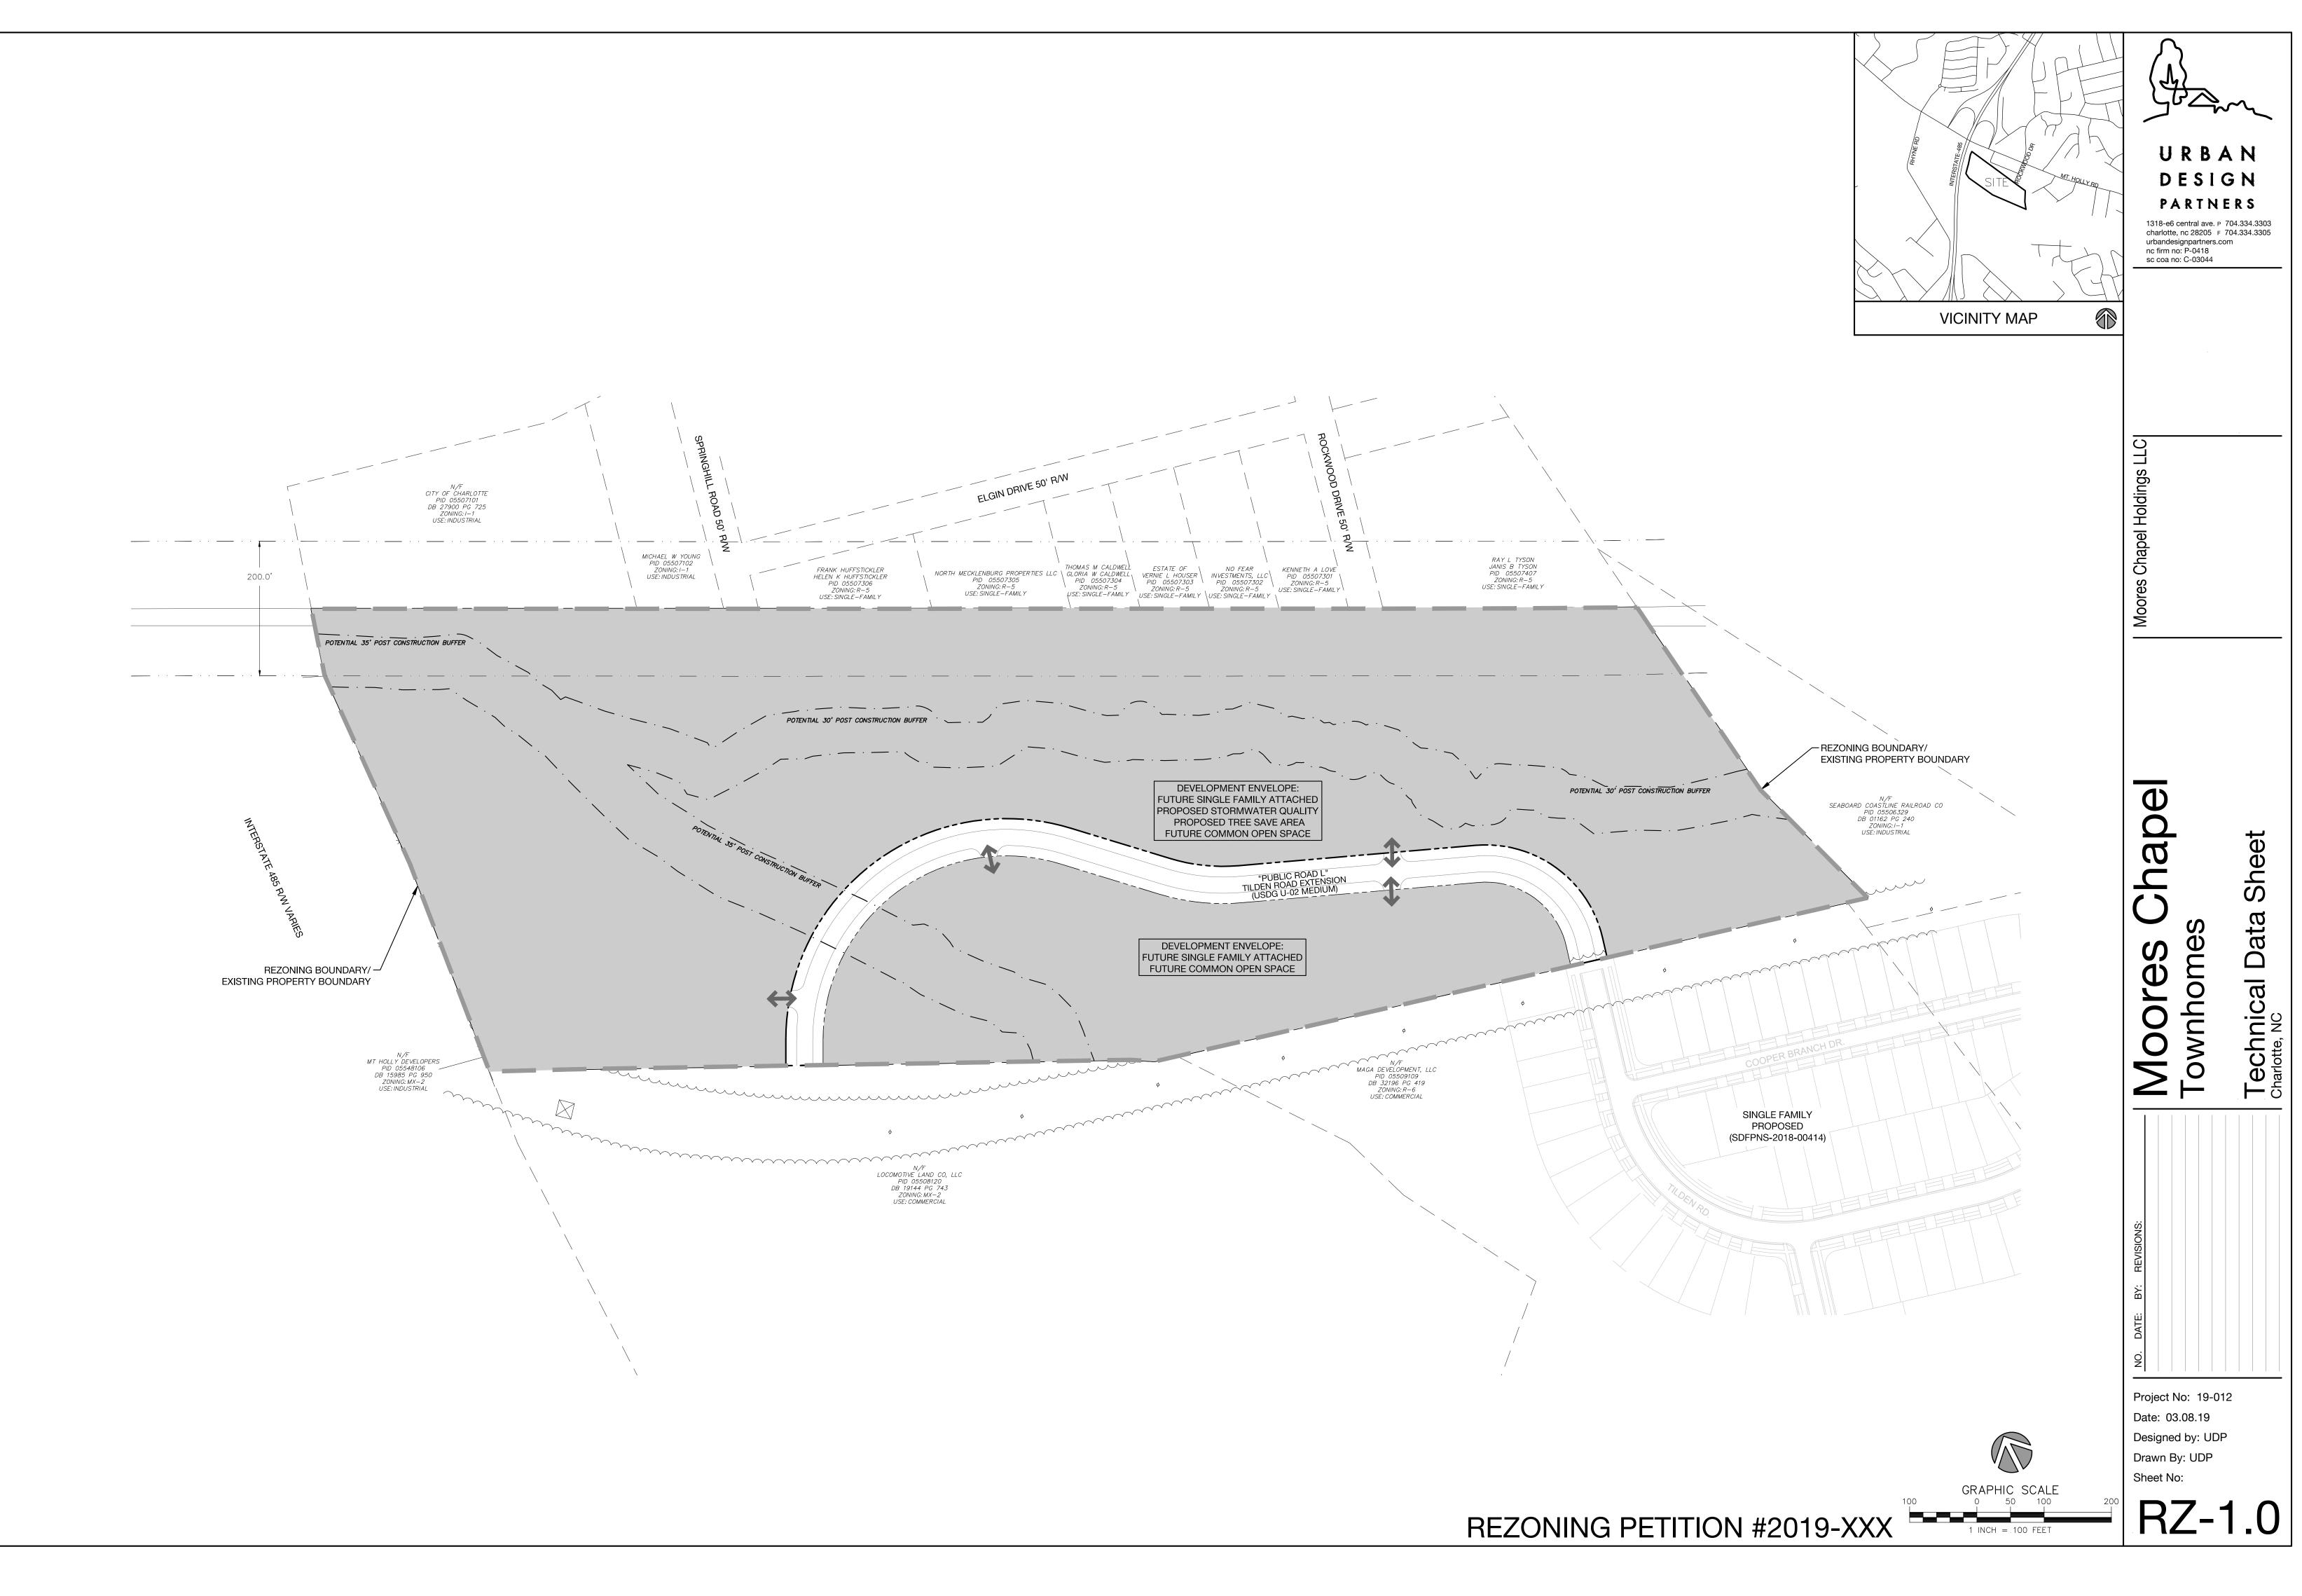

Rezoning Petition: 2019-XXX

223-141-52, 223-141-53, 223-141-54, 223-141-55, 223-141-56, 223-141-57 & 223-141-58

40.425 Acres CITY OF CHARLOTTE R3

15% of 40.425 AC = 6.0375 AC. 6.04 AC, Generally where depicted on plan but may vary. May be comprised of existing tree canopy and or replanted areas.