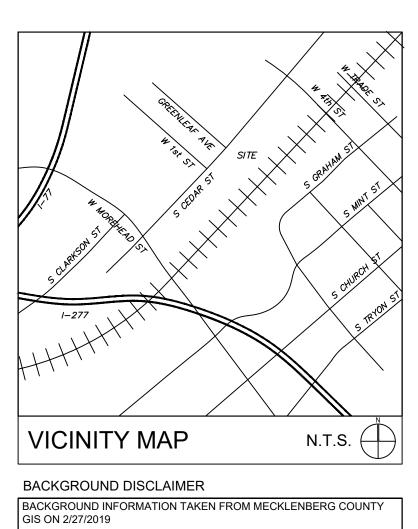

is rezoning application.

This 7 day of March , 2019.

1

City of Charlette B Name: Its:

\*Note: City of Charlotte is the fee simple owner of the land and has signed this joinder in such capacity.

Note also: the City of Charlotte signs this joinder to allow the rezoning to proceed to consideration by Charlotte City Council but subject to the determination of the appropriateness by City Council as part of the conditional rezoning process.

#### ATTACHMENT C

#### **REZONING PETITION NO. 2019-**Panthers Stadium LLC

Petitioner: Panthers Stadium L By: Name: Title: M RK 1 lece

CHAR2\2099524v4

t

1

Ì



S:\Projects\00631 Panthers Practice Facility\Plans\Production DWGs\Rezoning Package\00631.02 - Panthers Practice Facility - Rezoning.dwg, 3/6/2019 10:10:12 AM, andrew polonus, Bloc Design



SITE DEVELOPMENT DATA:

- -
- Acreage: ± 8.6 acre (To Be Re oned)
   Tax Parcel #s: Portion of #073-281-01
   Existing Zoning: UR-3 and MUDD
   Proposed Zoning: MUDD-O
   Existing Uses: Practice fields and accessory structures
   Proposed Uses: Practice/training facility uses, other uses associated with professional sports operations/activities, sports uses and community/corporate based activities as permitted by right and under prescribed conditions in the MUDD zoning district, together with accessory uses allowed in the MUDD zoning district, all as amended by and subject to the Optional Provisions and conditions set forth below.
   Maximum Gross Square feet of Development: As allowed by the MUDD zoning district. Height: Not to exceed 75 feet as measured in accordance with Ordinance.

S