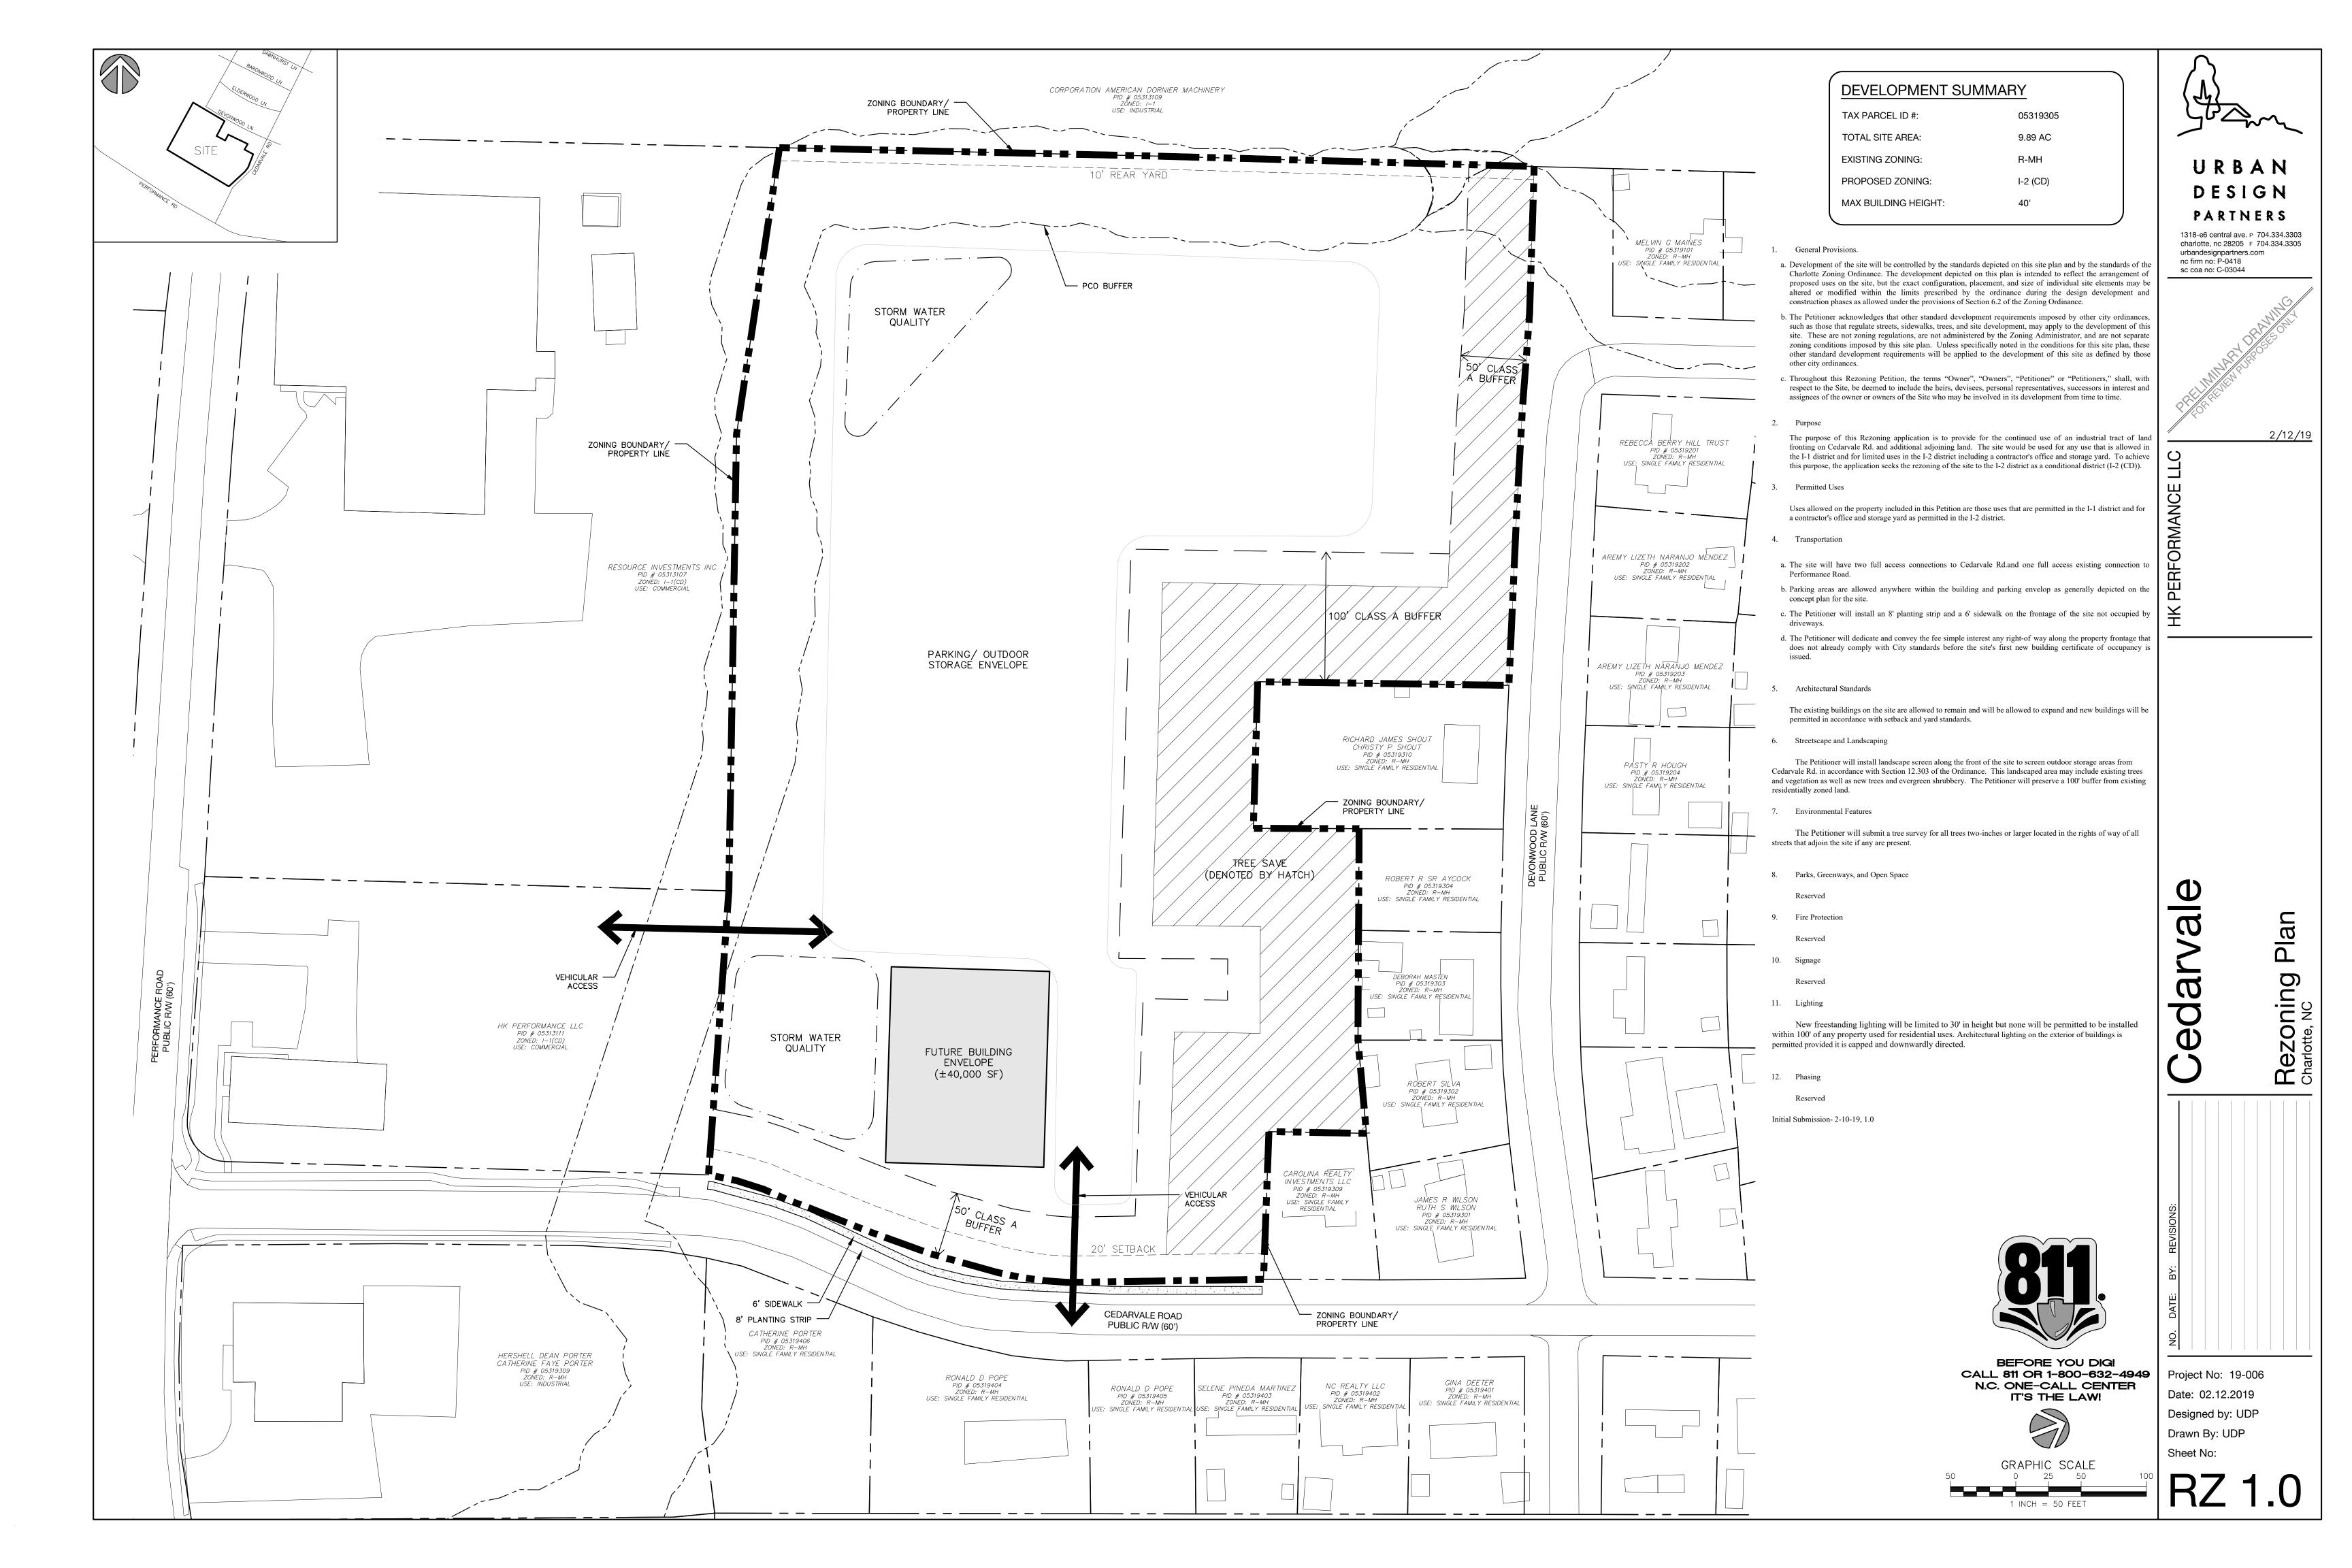

Date Property Acquired: 1994

Property Address: <u>Cedarvale Road</u>

Tax Parcel Number(s): 05319305

Current Land Use: undeveloped

Size (Acres): approx. 9.89 ac

Existing Zoning: RMH

Proposed Zoning: I-2 (CD)

Overlay: Lake, Wylie Watershed - Protected Dree (Specify PED, Watershed, Historic District, etc.)

Required Rezoning Pre-Application Meeting\* with: Claire Lyte-Graham, et al. Date of meeting: <u>12/4/18</u>

#### For Conditional Rezonings Only:

Requesting a vesting period exceeding the 2 year minimum? Yes/No. Number of years (maximum of 5): \_\_\_\_

Purpose/description of Conditional Zoning Plan: \_contractor's storage and operations yard