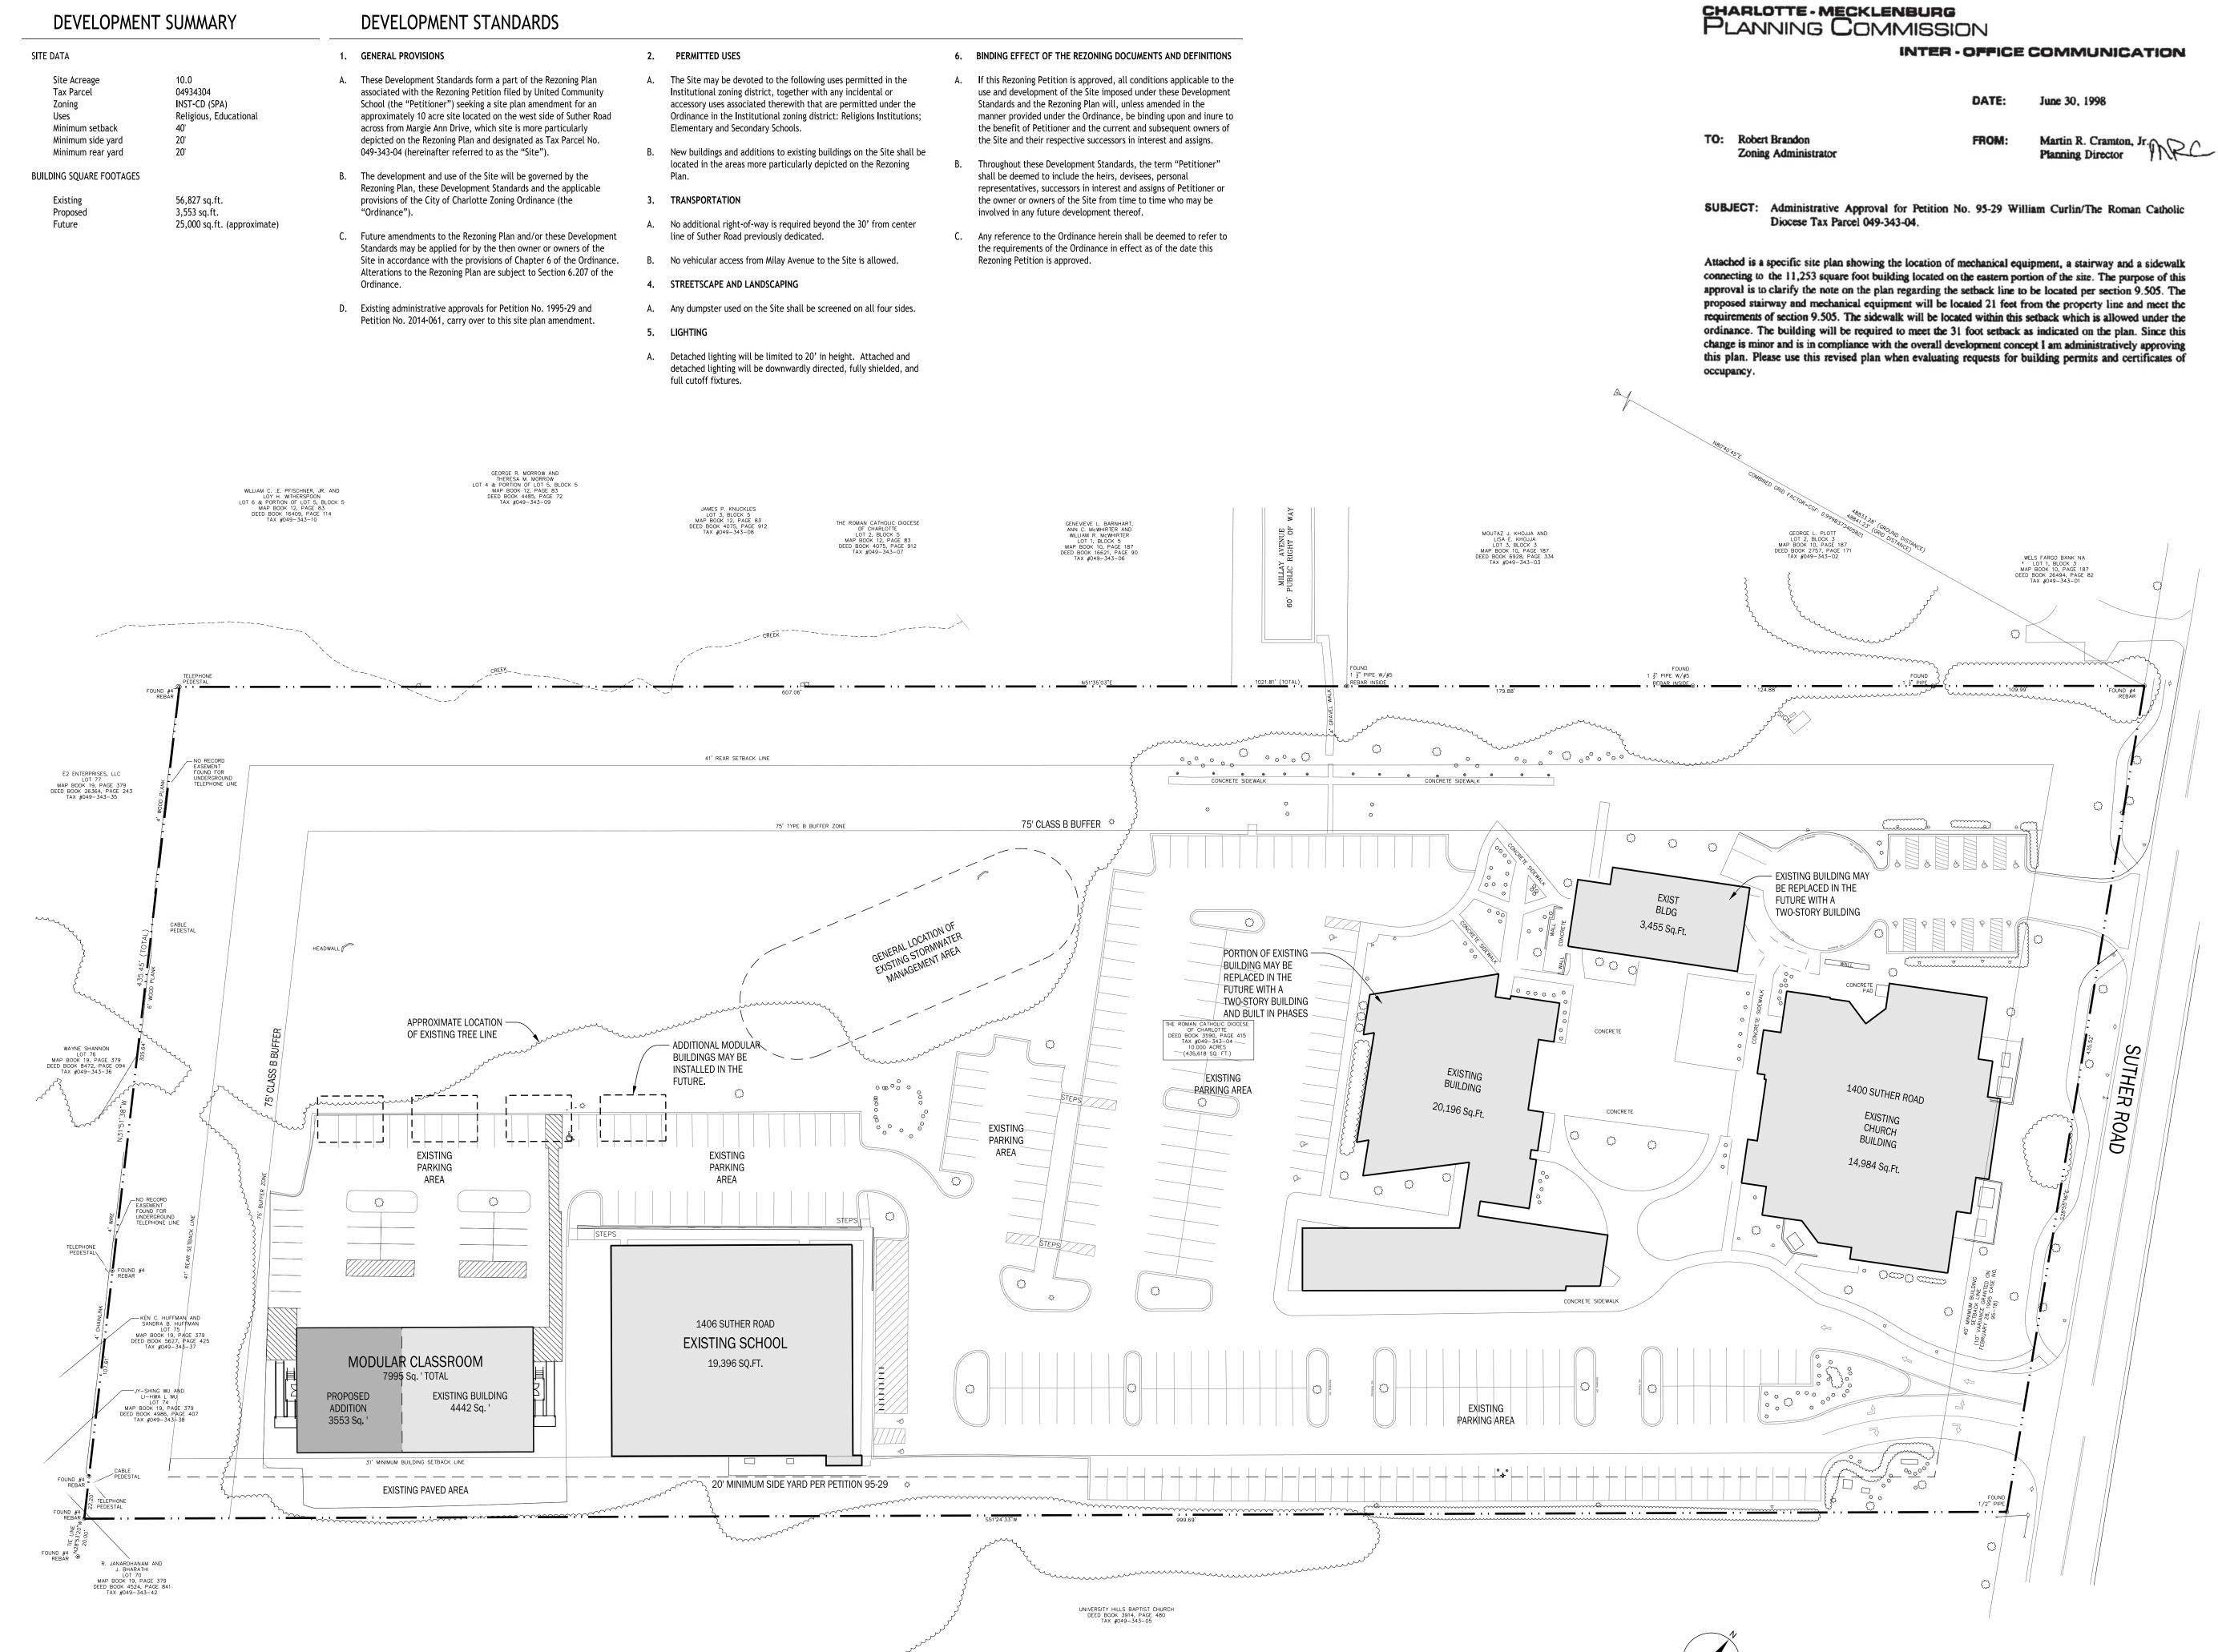

#### THE ROMAN CATHOLIC DIOCESE OF CHARLOTTE, NORTH CAROLINA

Bishop Peter

By: Peter Joseph Jugis, Bishop

1" = 40'-0"

|                          | DATE: | June 30, 1998                               |
|--------------------------|-------|---------------------------------------------|
| Brandon<br>Administrator | FROM: | Martin R. Cramton, Jr.<br>Planning Director |

1307 West Morehead Street Suite 108 Charlotte, NC 28208

www.insightarch.com

t 704 344 0445 f 704 344 0446

# UNITED COMMUNITY SCHOOL

Modular Classroom Expansion

1406 Suther Road Charlotte, NC 28213

3-21-19 Date Architect's Project # 1909

REVISIONS NUMBER

DATE

This Drawing is the property of Insight Architects and is not to be reproduced in whole or in part. It is to be used for the project and site specifically identified herein and is not to be used on any other project.