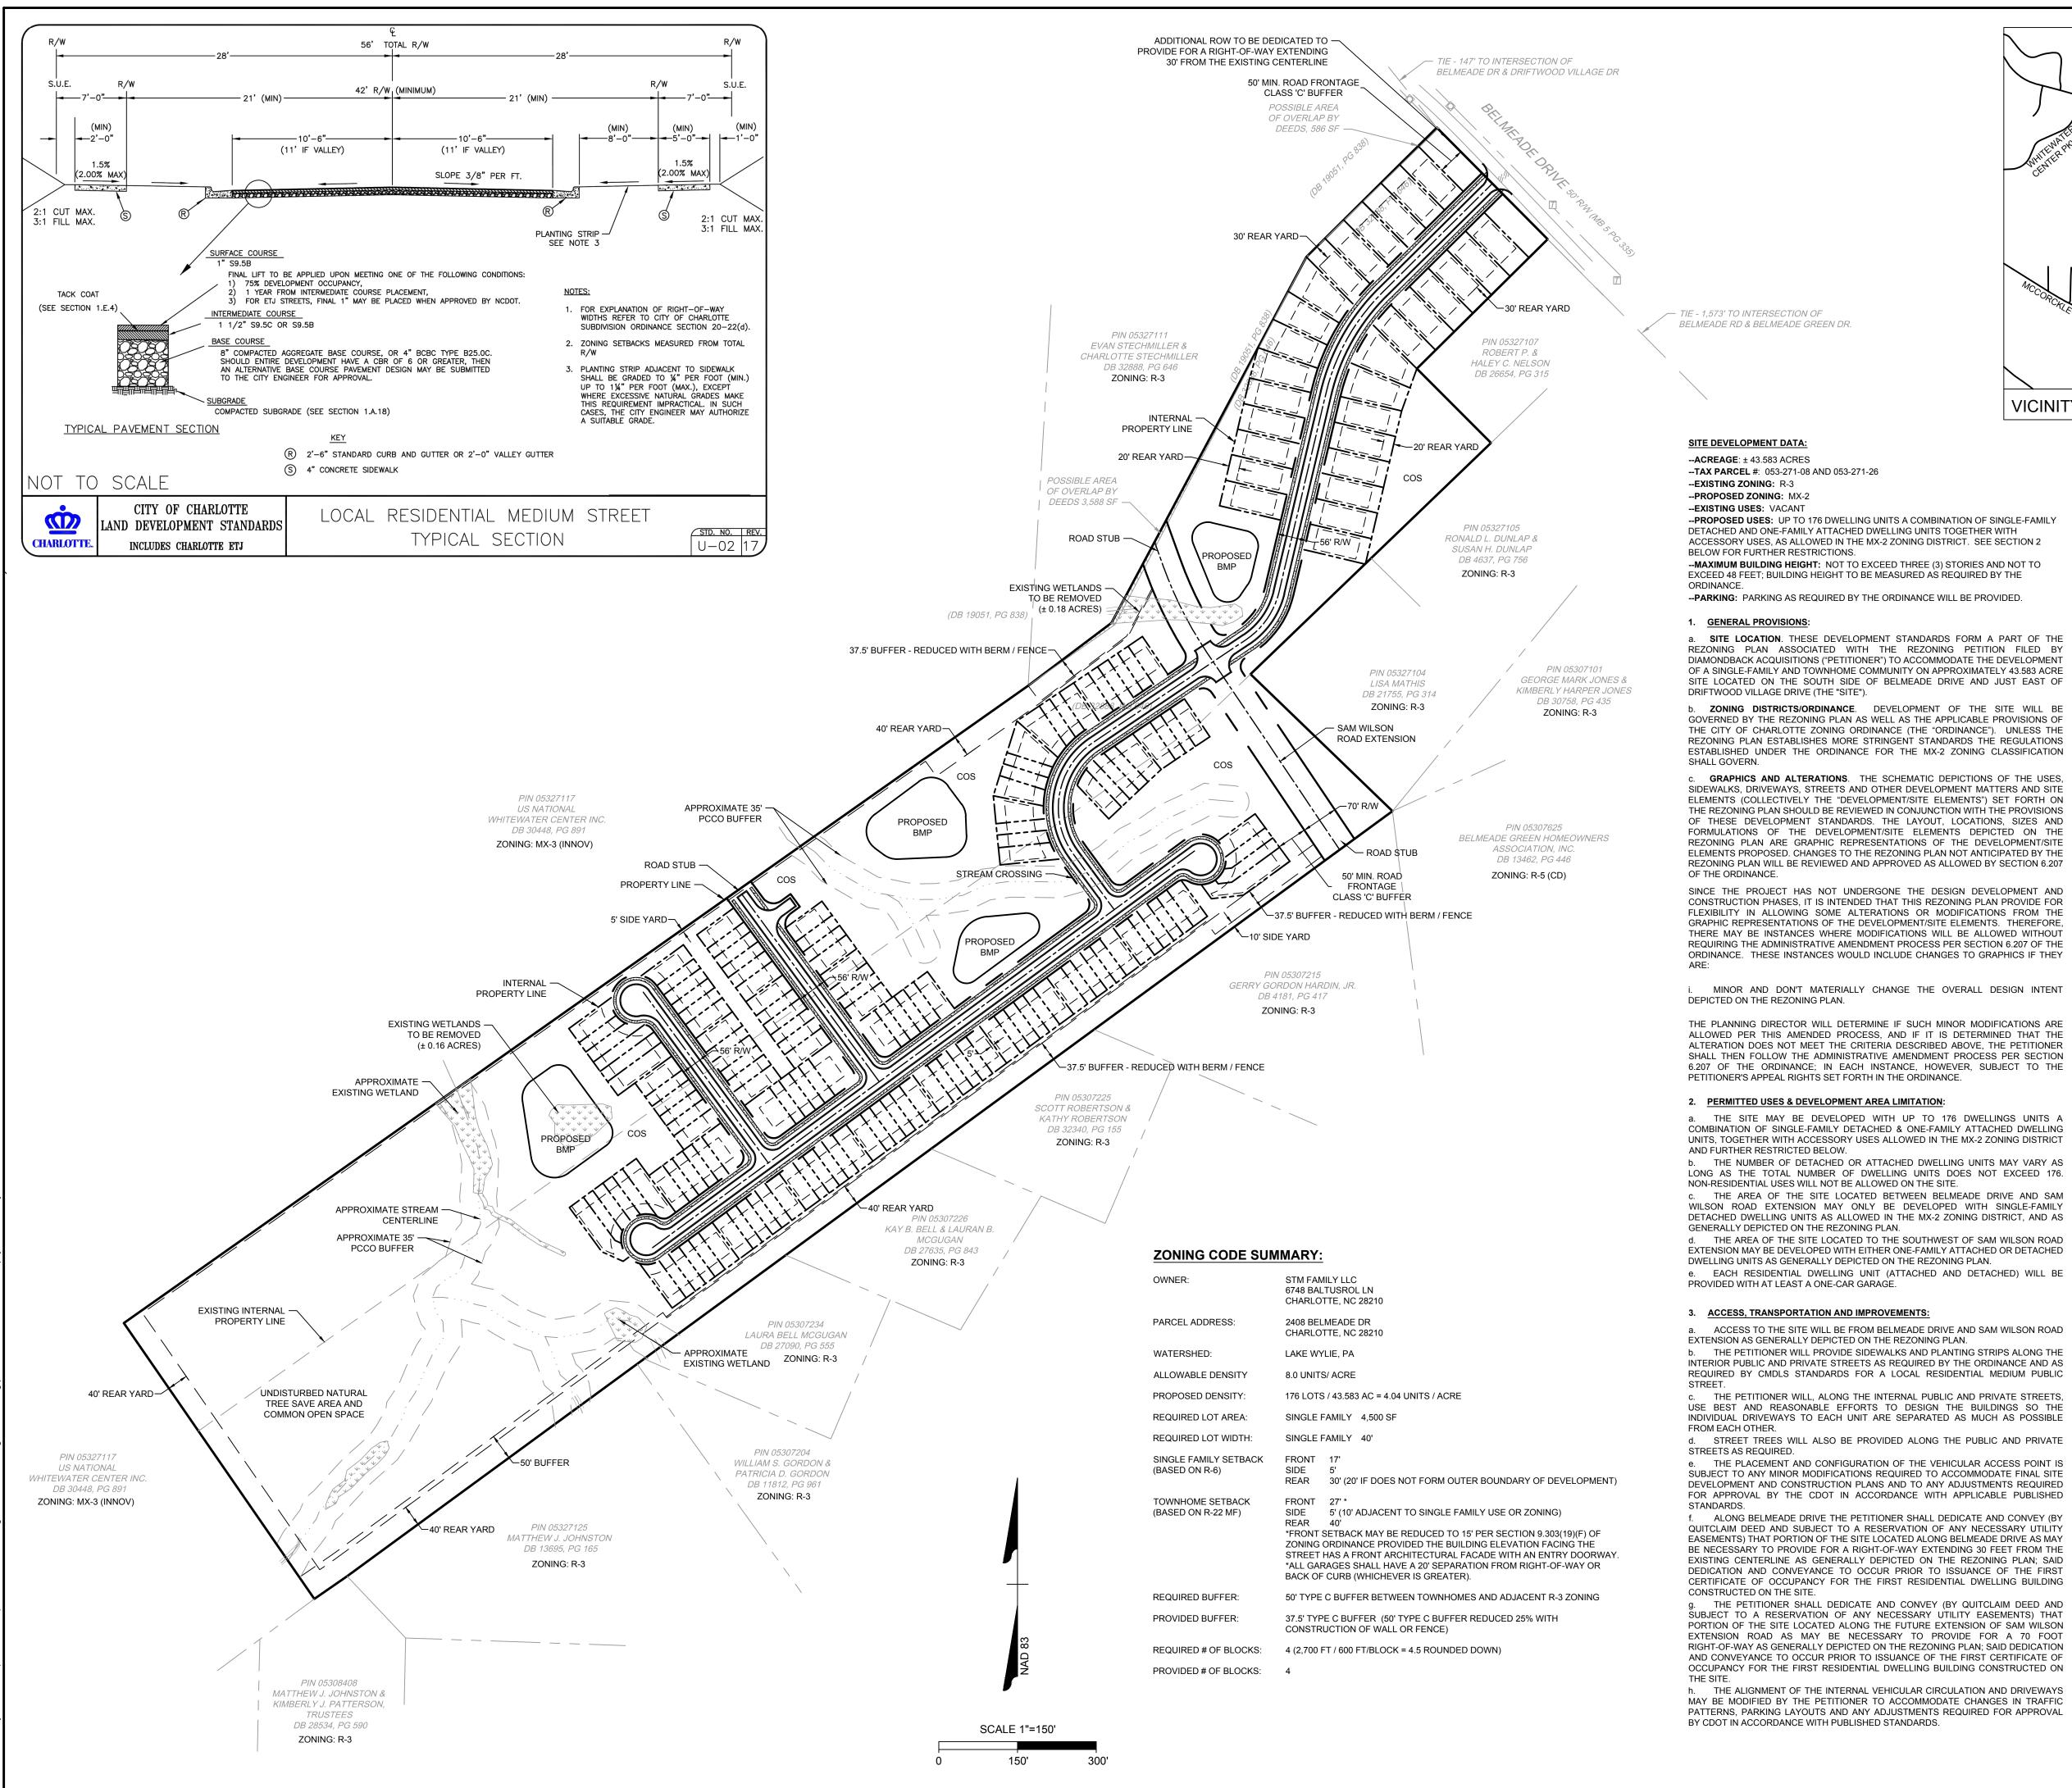

designated as Tax Parcel No. 053-271-08

2. N/A that is designated as Tax Parcel No. 053-271-26

on the Mecklenburg County Tax Map and which is subject to the attached Rezoning Application (the "Parcel"), hereby joins in the Rezoning Applications and consents to the change in zoning for the parcels from R-3 zoning district to the MX-2 zoning district as more particular depicted on the related conditional rezoning plan, and to subsequent changes to the rezoning plan as part of this rezoning application.

This 12 day of 2019 , 2019.

STM Family LLC By: D.T. Hander Name: Michae MANAGING Its: PARTNER

CHAR2\2110889v1

#### ATTACHMENT B

#### **REZONING PETITION NO. 2019-Diamondback Acquisitions**

Petitioner:

Diamondback Acquisition Company, LLC

Ą By: 堡 Name: PAUL HOLST Title: DA. PARTNER





#### ARCHITECTURAL STANDARDS, GENERAL DESIGN GUIDELINES FOR ONE-FAMILY ATTACHED DWELLING UNITS ("TOWNHOME

ZONING DISTRICTS/ORDINANCE. DEVELOPMENT OF THE SITE WILL BE

COMBINATION OF SINGLE-FAMILY DETACHED & ONE-FAMILY ATTACHED DWELLING

ALONG BELMEADE DRIVE THE PETITIONER SHALL DEDICATE AND CONVEY (BY

THE PETITIONER SHALL DEDICATE AND CONVEY (BY QUITCLAIM DEED AND

THE PRINCIPAL BUILDINGS USED FOR THE ONE-FAMILY ATTACHED DWELLING UNITS ("TOWNHOMES") CONSTRUCTED ON THE SITE MAY USE A VARIETY OF BUILDING MATERIALS. THE BUILDING MATERIALS USED FOR BUILDINGS WILL BE A COMBINATION OF THE FOLLOWING: GLASS, BRICK, STONE, SIMULATED STONE, PRE-CAST STONE, PRECAST CONCRETE, SYNTHETIC STONE, STUCCO, CEMENTITIOUS SIDING (SUCH AS HARDY-PLANK), VINYL, EIFS OR WOOD. THE ENTRANCES (FRONT DOOR ENTRAN