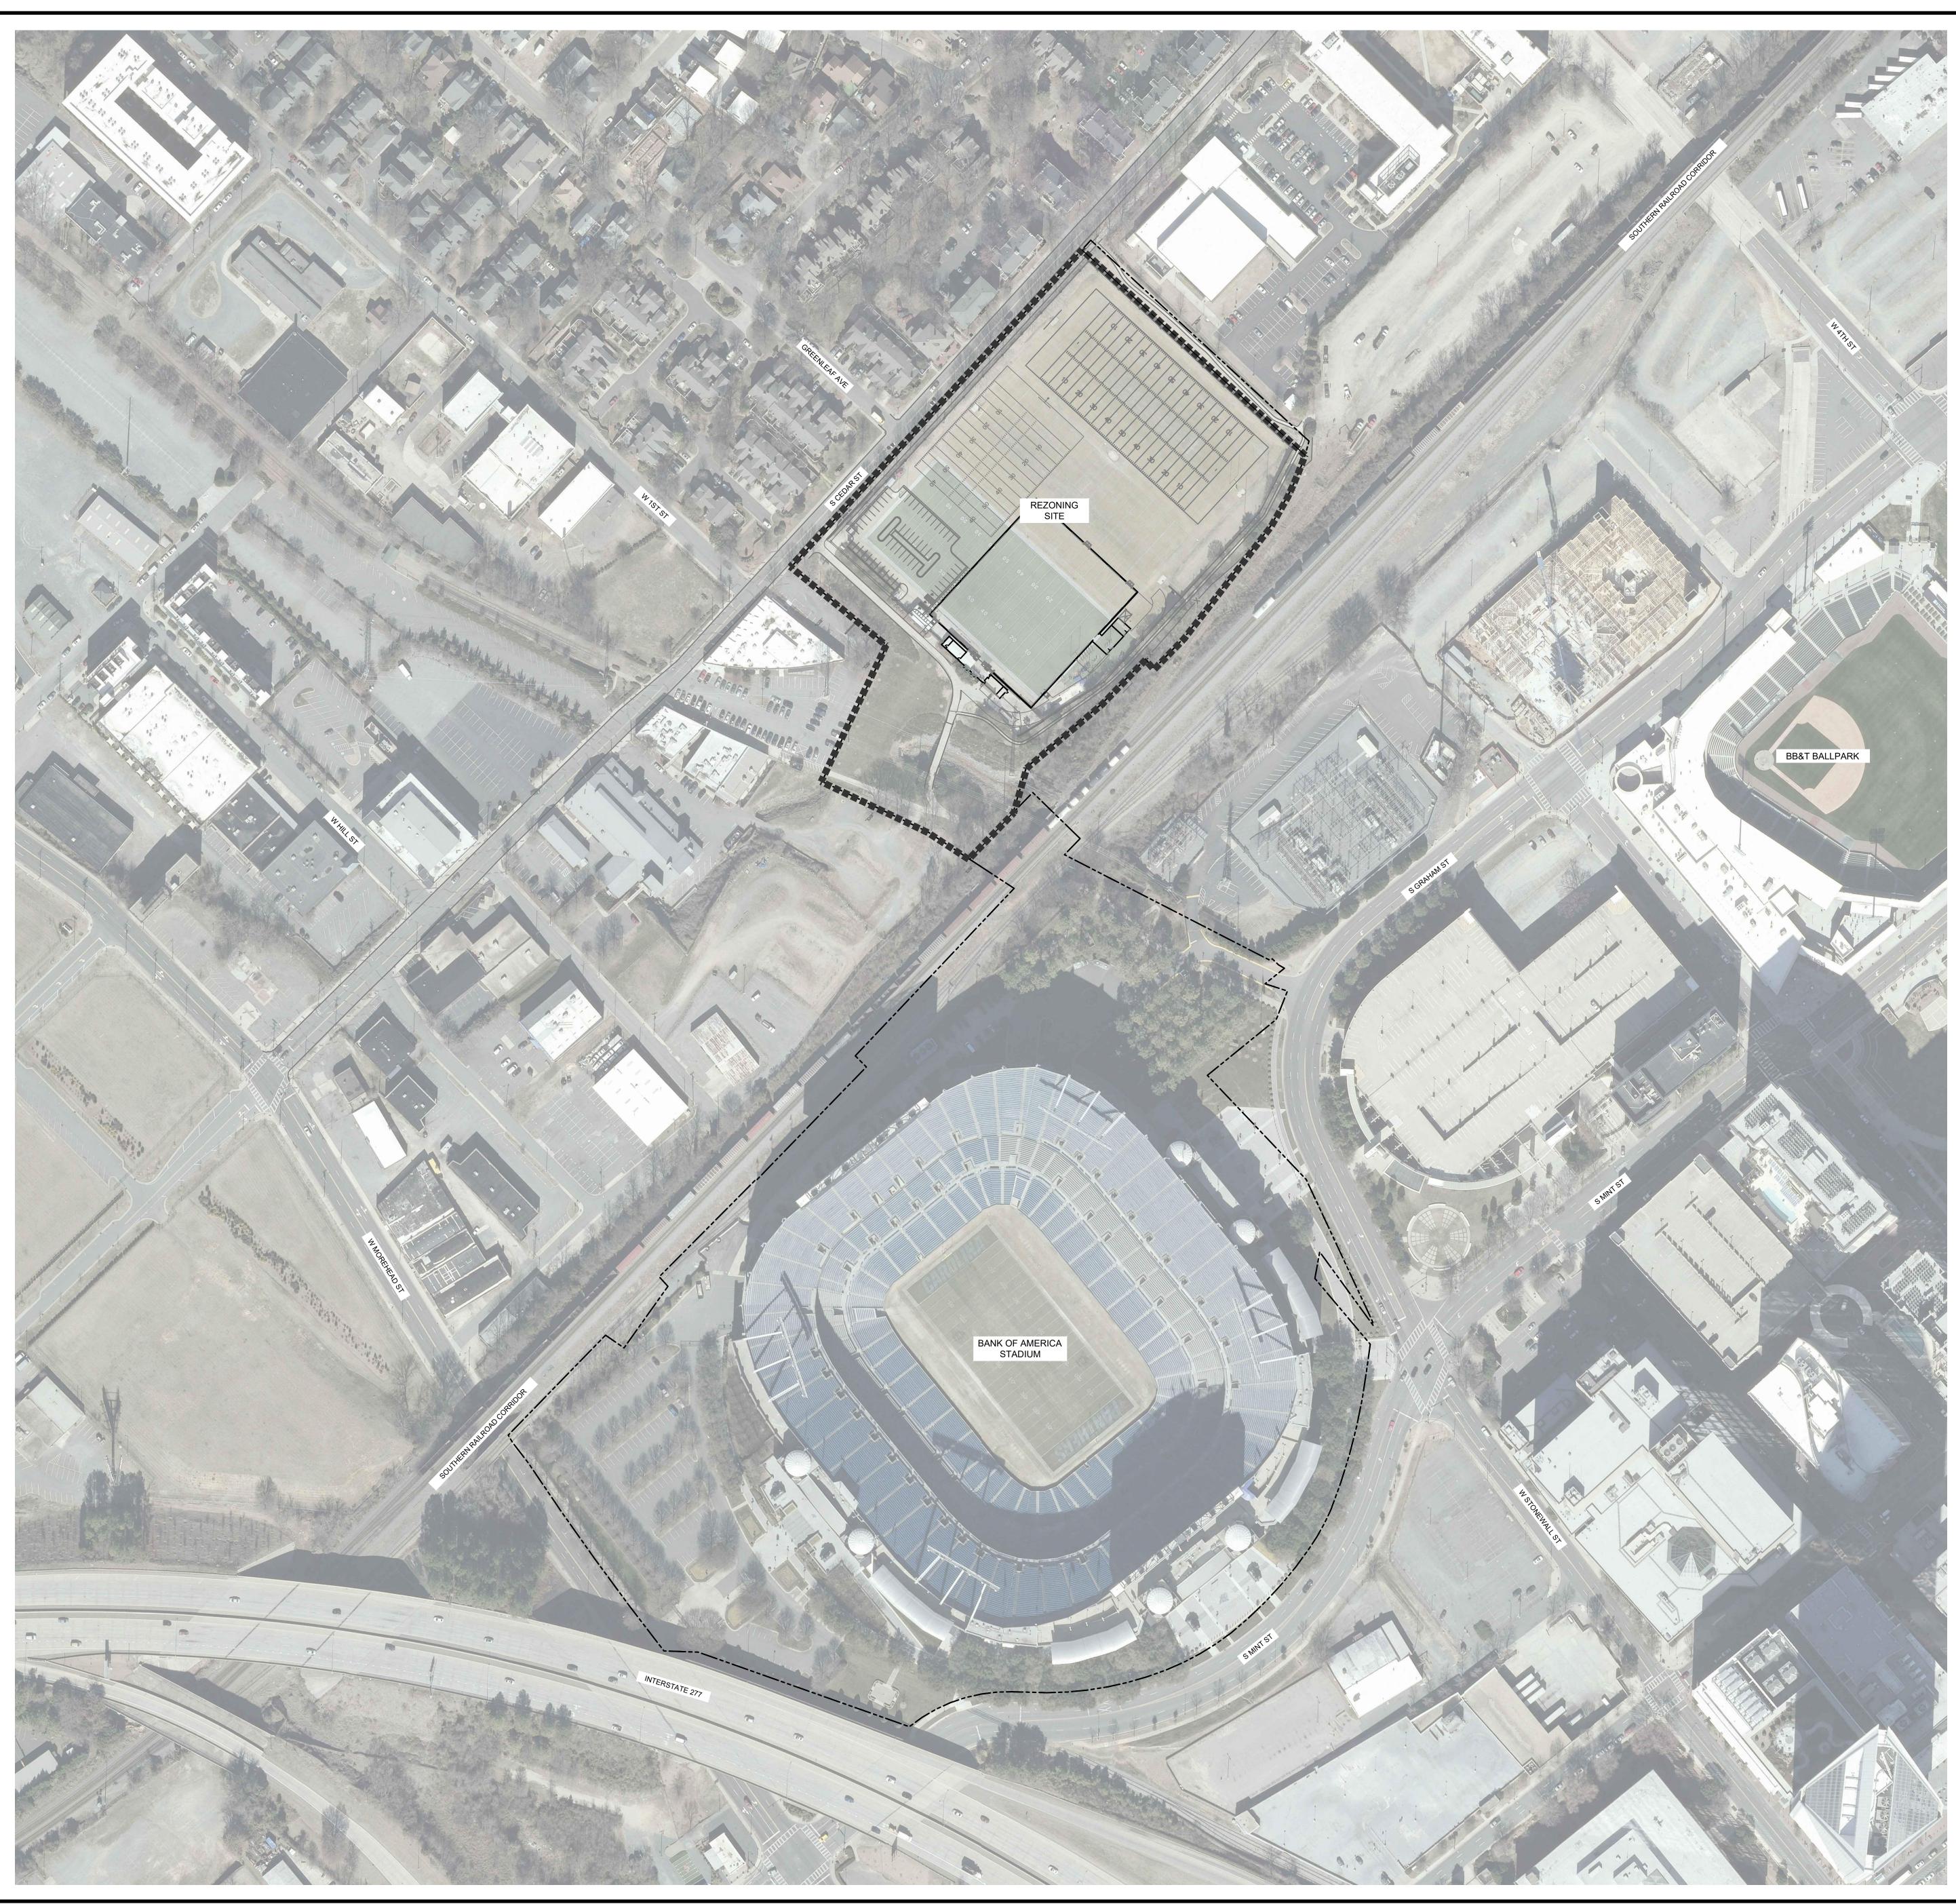

UR-3 and MUDD zoning districts to the MUDD-O zoning district as more particular depicted on the related conditional rezoning plan, and to subsequent changes to the rezoning plan as part of this rezoning application.

This 7 day of March , 2019.

1

City of Charlette B Name: Its:

\*Note: City of Charlotte is the fee simple owner of the land and has signed this joinder in such capacity.

Note also: the City of Charlotte signs this joinder to allow the rezoning to proceed to consideration by Charlotte City Council but subject to the determination of the appropriateness by City Council as part of the conditional rezoning process.

#### ATTACHMENT C

#### **REZONING PETITION NO. 2019-**Panthers Stadium LLC

Petitioner: Panthers Stadium L By: Name: Title: M RK 1 lece

CHAR2\2099524v4

t

1

Ì



S:\Projects\00631 Panthers Practice Facility\Plans\Production DWGs\Rezoning Package\00631.02 - Panthers Practice Facility - Rezoning.dwg, 3/6/2019 10:10:12 AM, andrew polonus, Bloc Design



SITE DEVELOPMENT DATA:

- -
- Acreage: ± 8.6 acre (To Be Re oned)
   Tax Parcel #s: Portion of #073-281-01
   Existing Zoning: UR-3 and MUDD
   Proposed Zoning: MUDD-O
   Existing Uses: Practice fields and accessory structures
   Proposed Uses: Practice/training facility uses, other uses associated with professional sports operations/activities, sports uses and community/corporate based activities as permitted by right and under prescribed conditions in the MUDD zoning district, together with accessory uses allowed in the MUDD zoning district, all as amended by and subject to the Optional Provisions