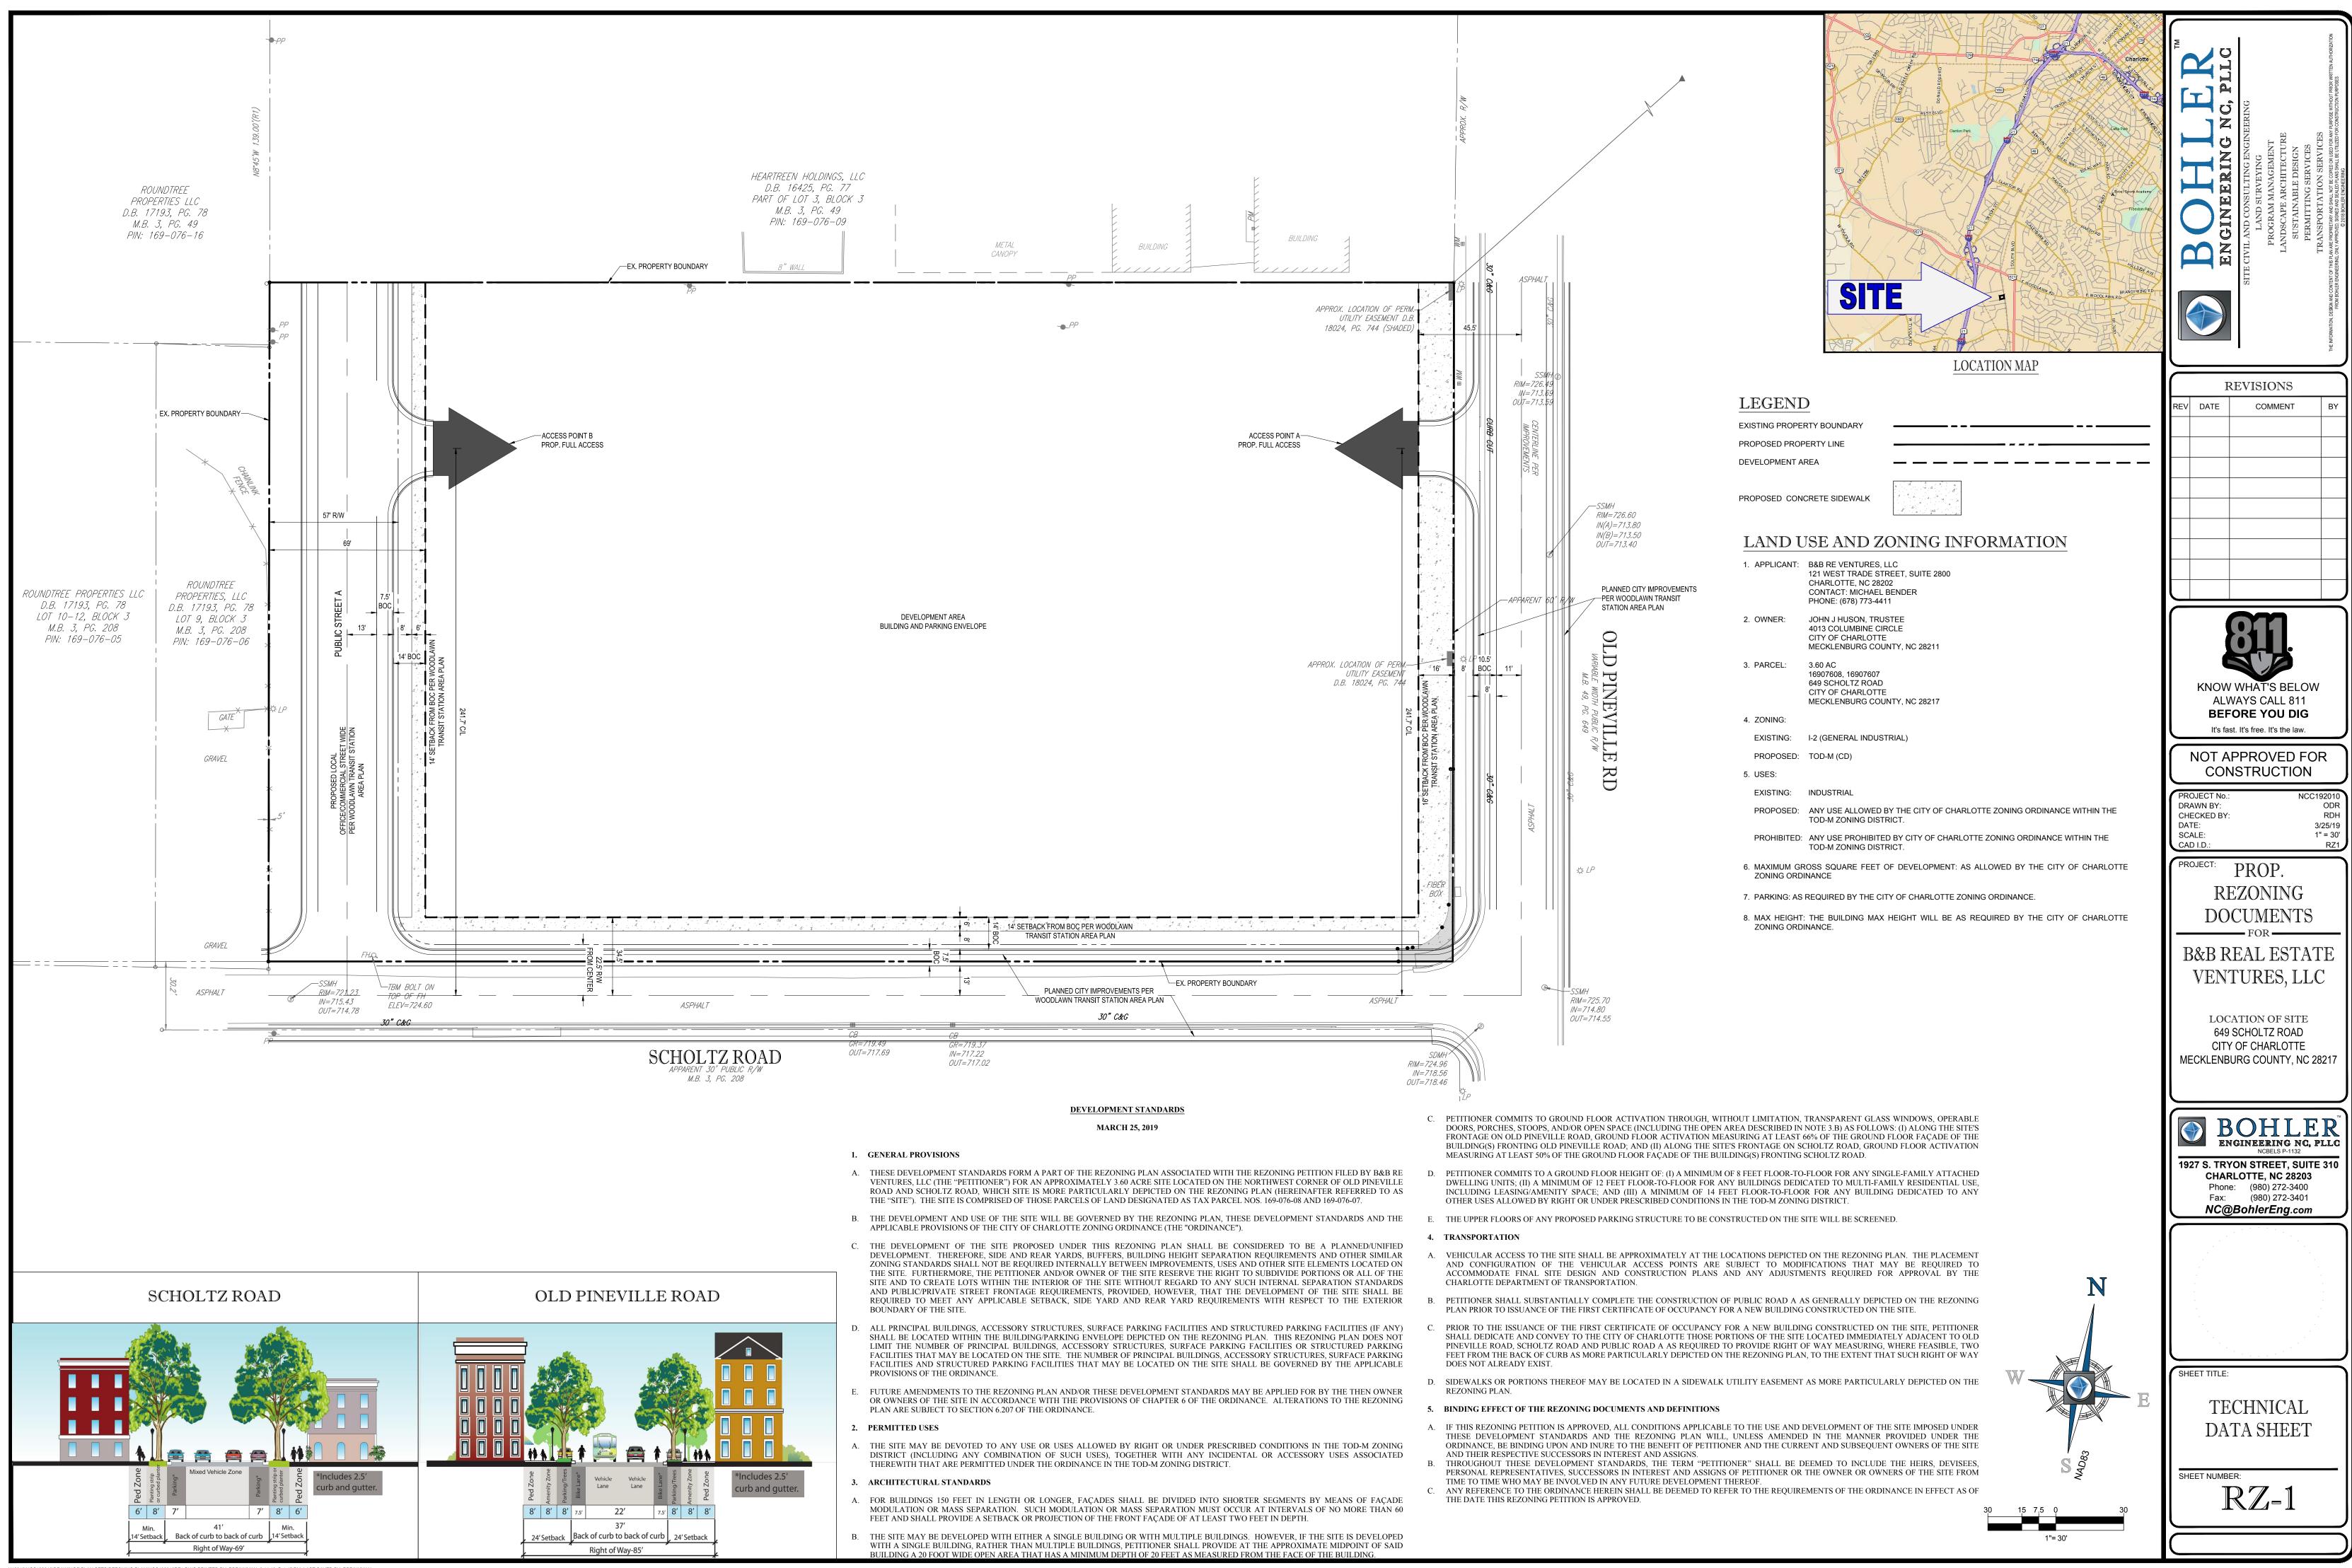

** 

Bender mgr.

By: Michael Bender, Manager

#### JOINDER AGREEMENT TO REZONING APPLICATION FILED BY B&B RE **VENTURES, LLC**

The undersigned, as the owner of those parcels of land subject to the attached Rezoning Application filed by B&B RE Ventures, LLC that are designated as Tax Parcel Nos. 169-076-08 and 169-076-07 on the Mecklenburg County Tax Maps (the "Site"), hereby joins in this Rezoning Application and consents to the change in zoning for the Site from the I-2 zoning district to the TOD-M (CD) zoning district as more particularly depicted on the related conditional rezoning plan, and to subsequent changes to the related conditional rezoning plan.

#### JOHN J. HUSON REVOCABLE TRUST U/A **DATED SEPTEMBER 16, 2011, AS AMENDED**

John J. Huson, Trustee By:

Date:  $2(z_c)R$ 

(



12019/NCC192010/DRAWINGS/PLAN SETS/REZONING PLAN/NCC192010RZ1.DWG PRINTED BY: RBRINKMAN 3.11.19 @ 4:17 PM LAST SAVED BY: RBRINKMAN