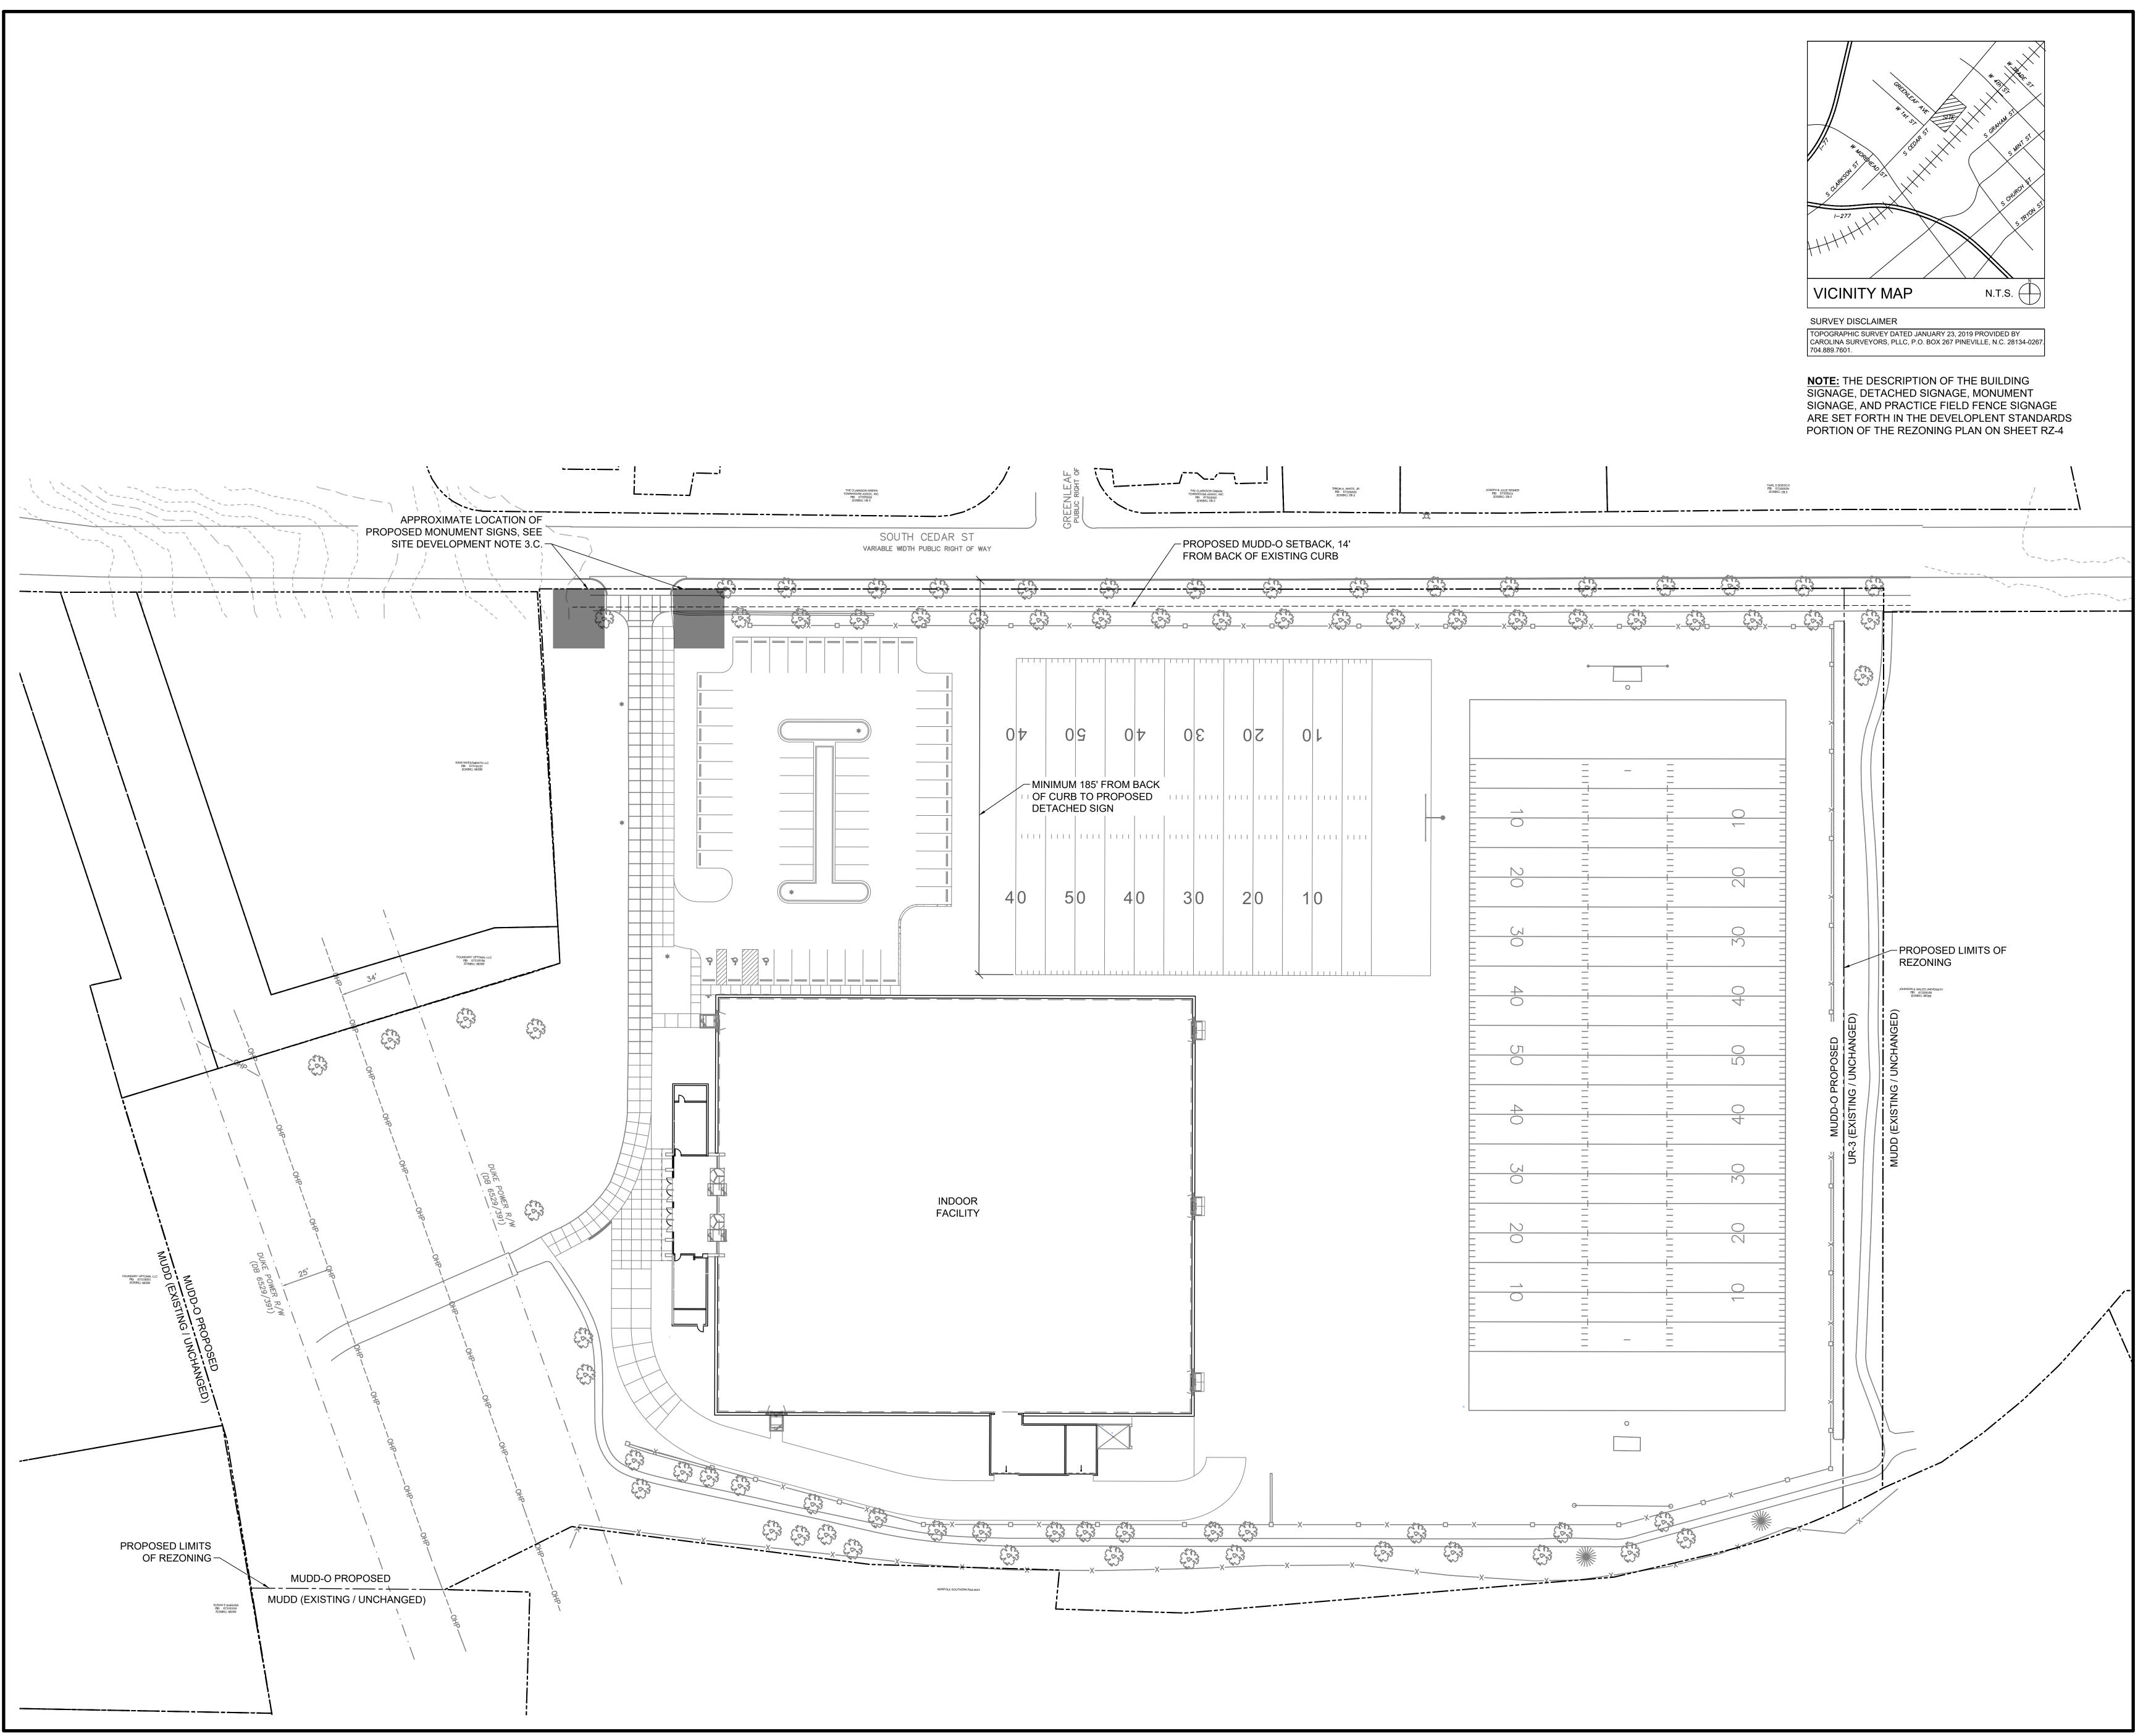

Tax Parcel #s: Portion of #073-281-01
   Existing Zoning: UR-3 and MUDD
   Proposed Zoning: MUDD-O
   Existing Uses: Practice fields and accessory structures
   Proposed Uses: Practice/training facility uses, other uses associated with professional sports operations/activities, sports uses and community/corporate based activities as permitted by right and under prescribed conditions in the MUDD zoning district, together with accessory uses allowed in the MUDD zoning district, all as amended by and subject to the Optional Provisions and conditions set forth below.
   Maximum Gross Square feet of Development: As allowed by the MUDD zoning district. Height: Not to exceed 75 feet as measured in accordance with Ordinance.

SEE SHEET RZ-4 FOR ADDITIONAL ZONING INFORMATION



PROPERTY LINE





S:\Projects\00631 Panthers Practice Facility\Plans\Production DWGs\Rezoning Package\00631.02 - Panthers Practice Facility - Rezoning.dwg, 3/6/2019 10:10:00 AM andrew polonus Rioc Design





#### VIEW ONE

INDOOR PRACTICE FACILITY | MARCH 6, 2019



### NOTE:

\* Descriptions of building signage, detached signage, and other signage are set forth in development standards. \* Conceptual rendering of practice/training facility building may be altered as long as the primary design does not substantially change.

#### VIEW THREE

INDOOR PRACTICE FACILITY | MARCH 6, 2019

### RENDERINGS PROVIDED BY WAGNER MURRAY ARCHITECTS, 601 S CEDAR ST, CHARLOTTE, NC 28202

S:\Projects\00631 Panthers Practice Facility\Plans\Production DWGs\Rezoning Package\00631.02 - Panthers Practice Facility - Rezoning.dw