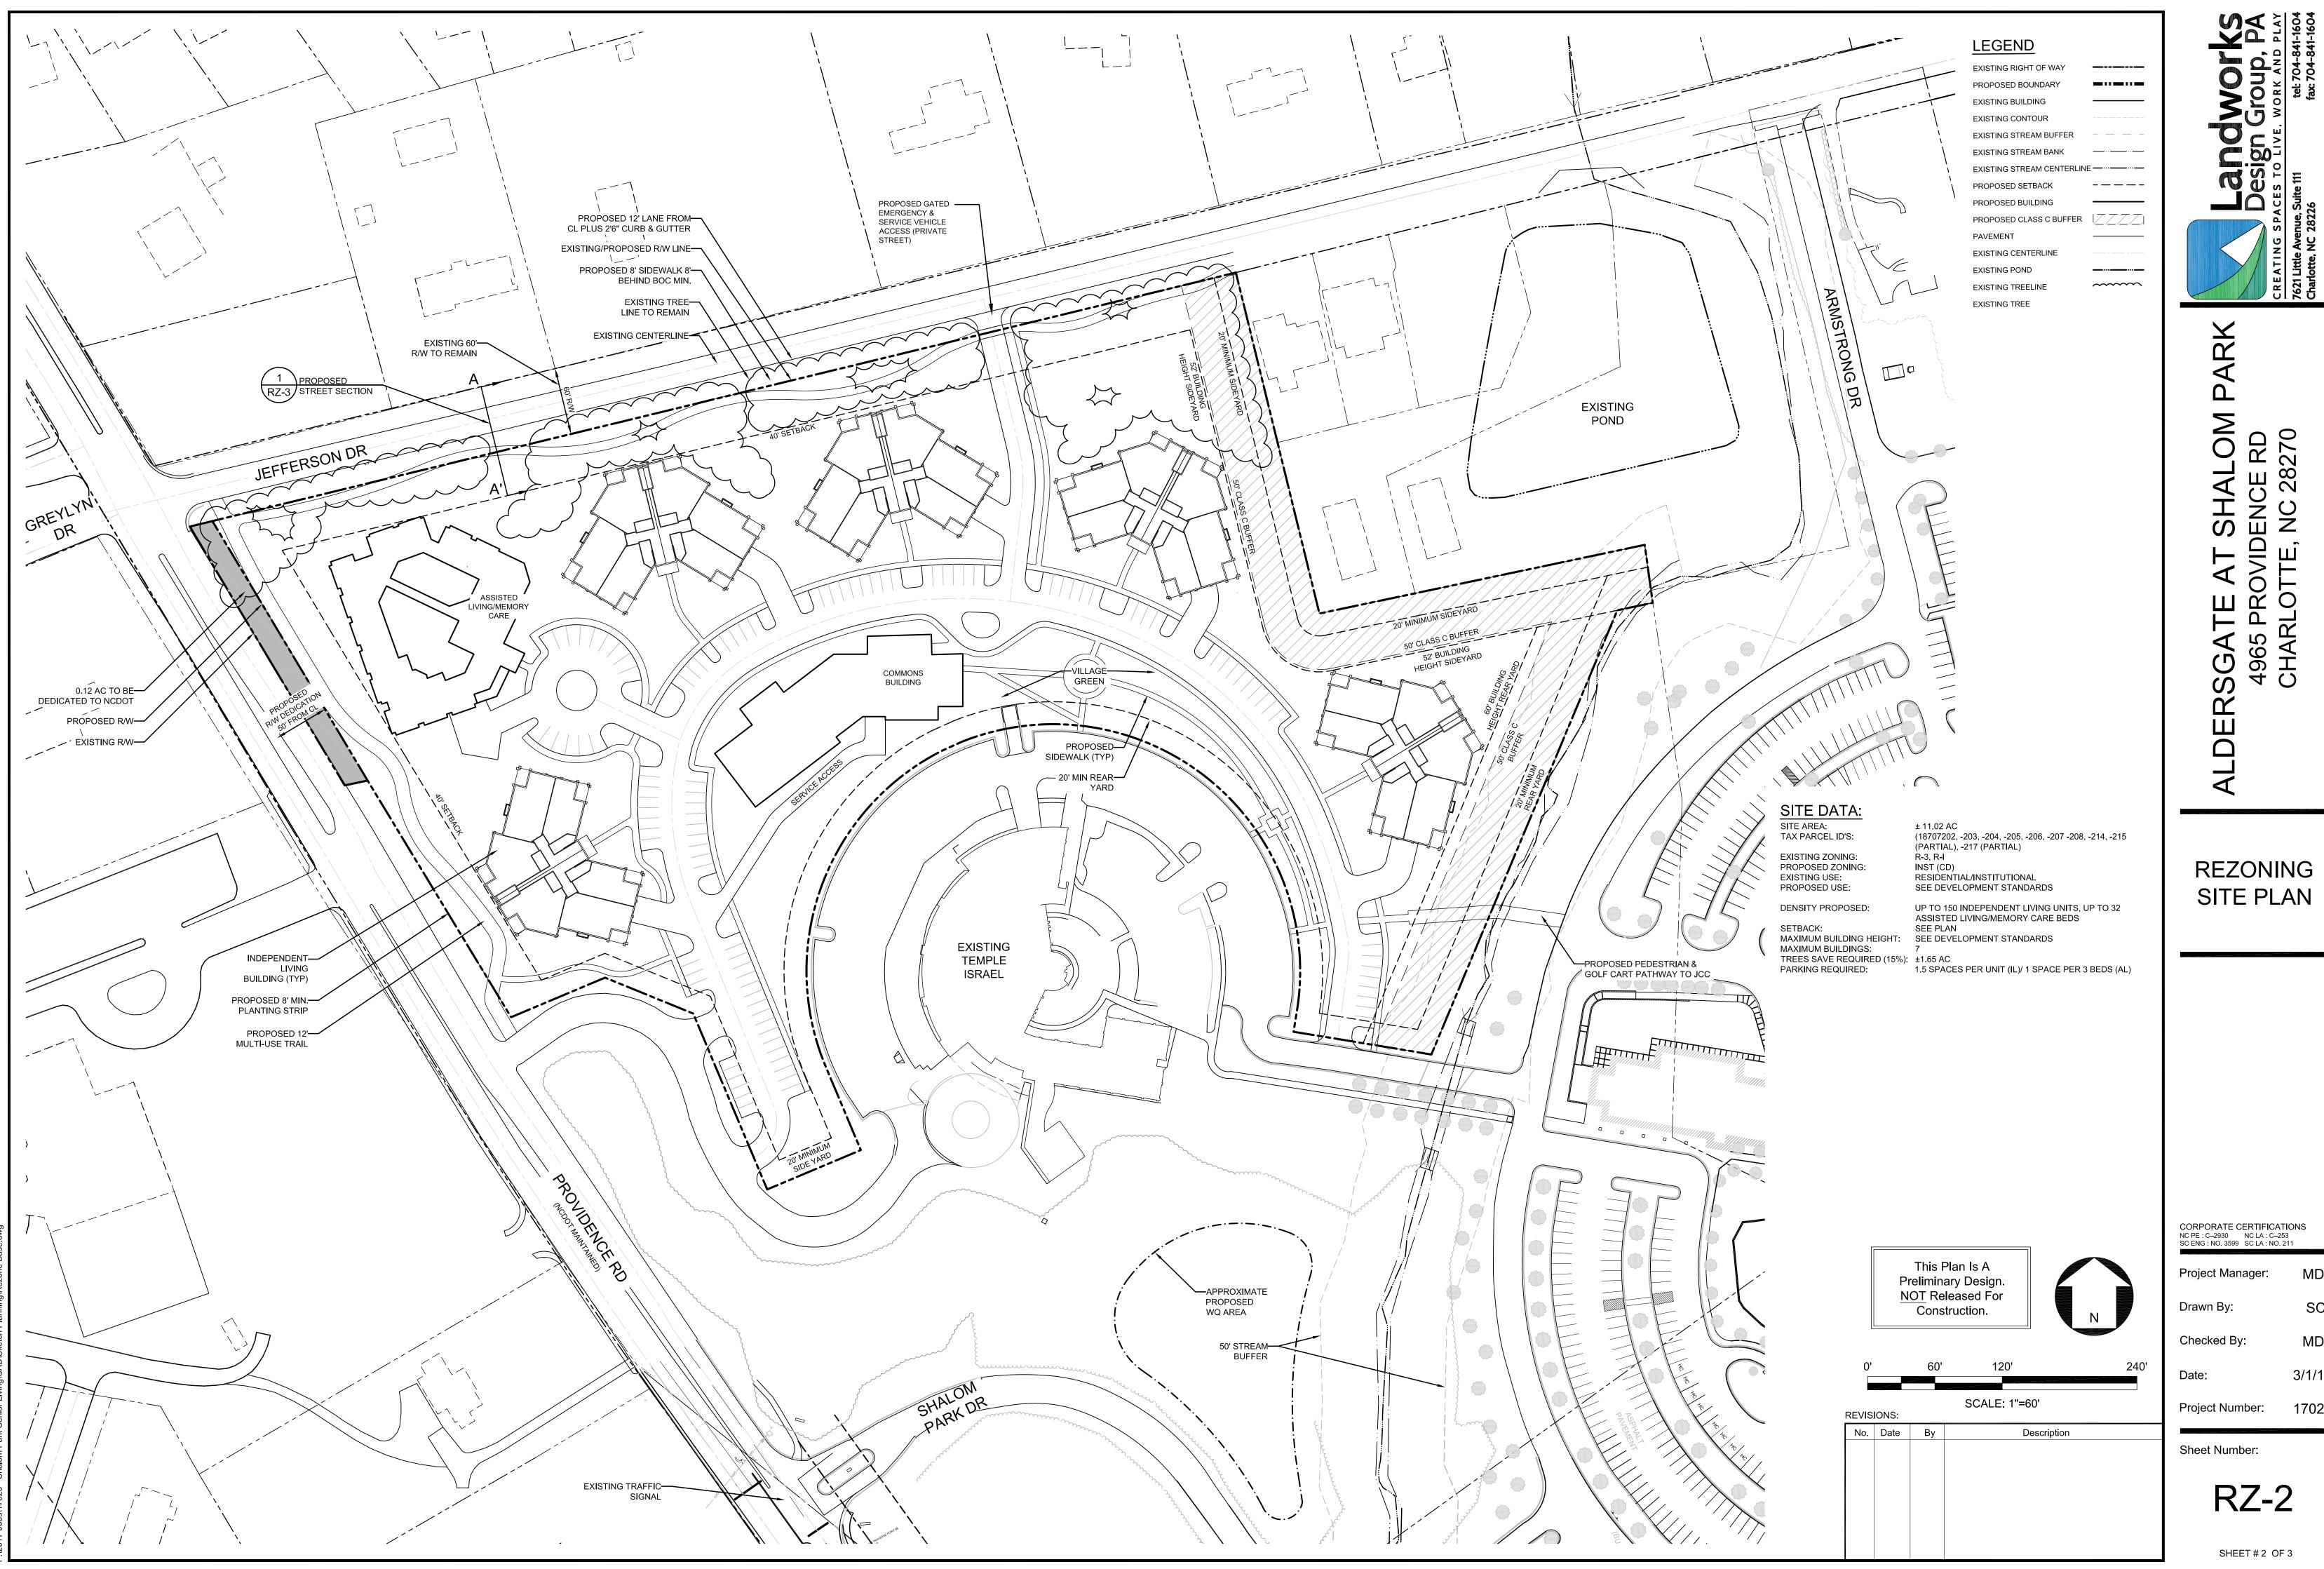

-253 SC ENG : NO. 3599 SC LA : NO. 211

| Project Manager: | MDL    |
|------------------|--------|
| Drawn By:        | SCJ    |
| Checked By:      | MDL    |
| Date:            | 3/1/19 |
| Project Number:  | 17025  |
|                  |        |

Sheet Number:



SHEET # 1 OF 3

This Plan Is A Preliminary Design. NOT Released For Construction.



400'

| F | REVIS | IONS: |    | SCALE: 1"=100' |
|---|-------|-------|----|----------------|
|   | No.   | Date  | By | Description    |
|   |       |       |    |                |
|   |       |       |    |                |
|   |       |       |    |                |
|   |       |       |    |                |
|   |       |       |    |                |
|   |       |       |    |                |
|   |       |       |    |                |



SITE PLAN

| Project Manager: | MDL    |
|------------------|--------|
| Drawn By:        | SCJ    |
| Checked By:      | MDL    |
| Date:            | 3/1/19 |
| Project Number:  | 17025  |
|                  |        |

#### DEVELOPMENT STANDARDS

#### 1. GENERAL PROVISIONS

a. THESE DEVELOPMENT STANDARDS AND THE REZONING SITE PLAN FORM A PART OF THE REZONING PETITION FILED BY ALDERSGATE AT SHALOM PARK, INC. (THE "PETITIONER") FOR AN APPROXIMATELY 11.02 ACRE SITE LOCATED ON THE EAST SIDE OF PROVIDENCE ROAD ADJACENT TO AND DIRECTLY SOUTH OF JEFFERSON DRIVE, WHICH SITE IS MORE PARTICULARLY DEPICTED ON THE REZONING SITE PLAN (HEREINAFTER REFERRED TO AS THE "SITE"). THE SITE IS COMPRISED OF TAX PARCEL NOS. 18707203, 18707204, 18707205, 18707206, 18707207, 18707208, 18707214 AND A PORTION O