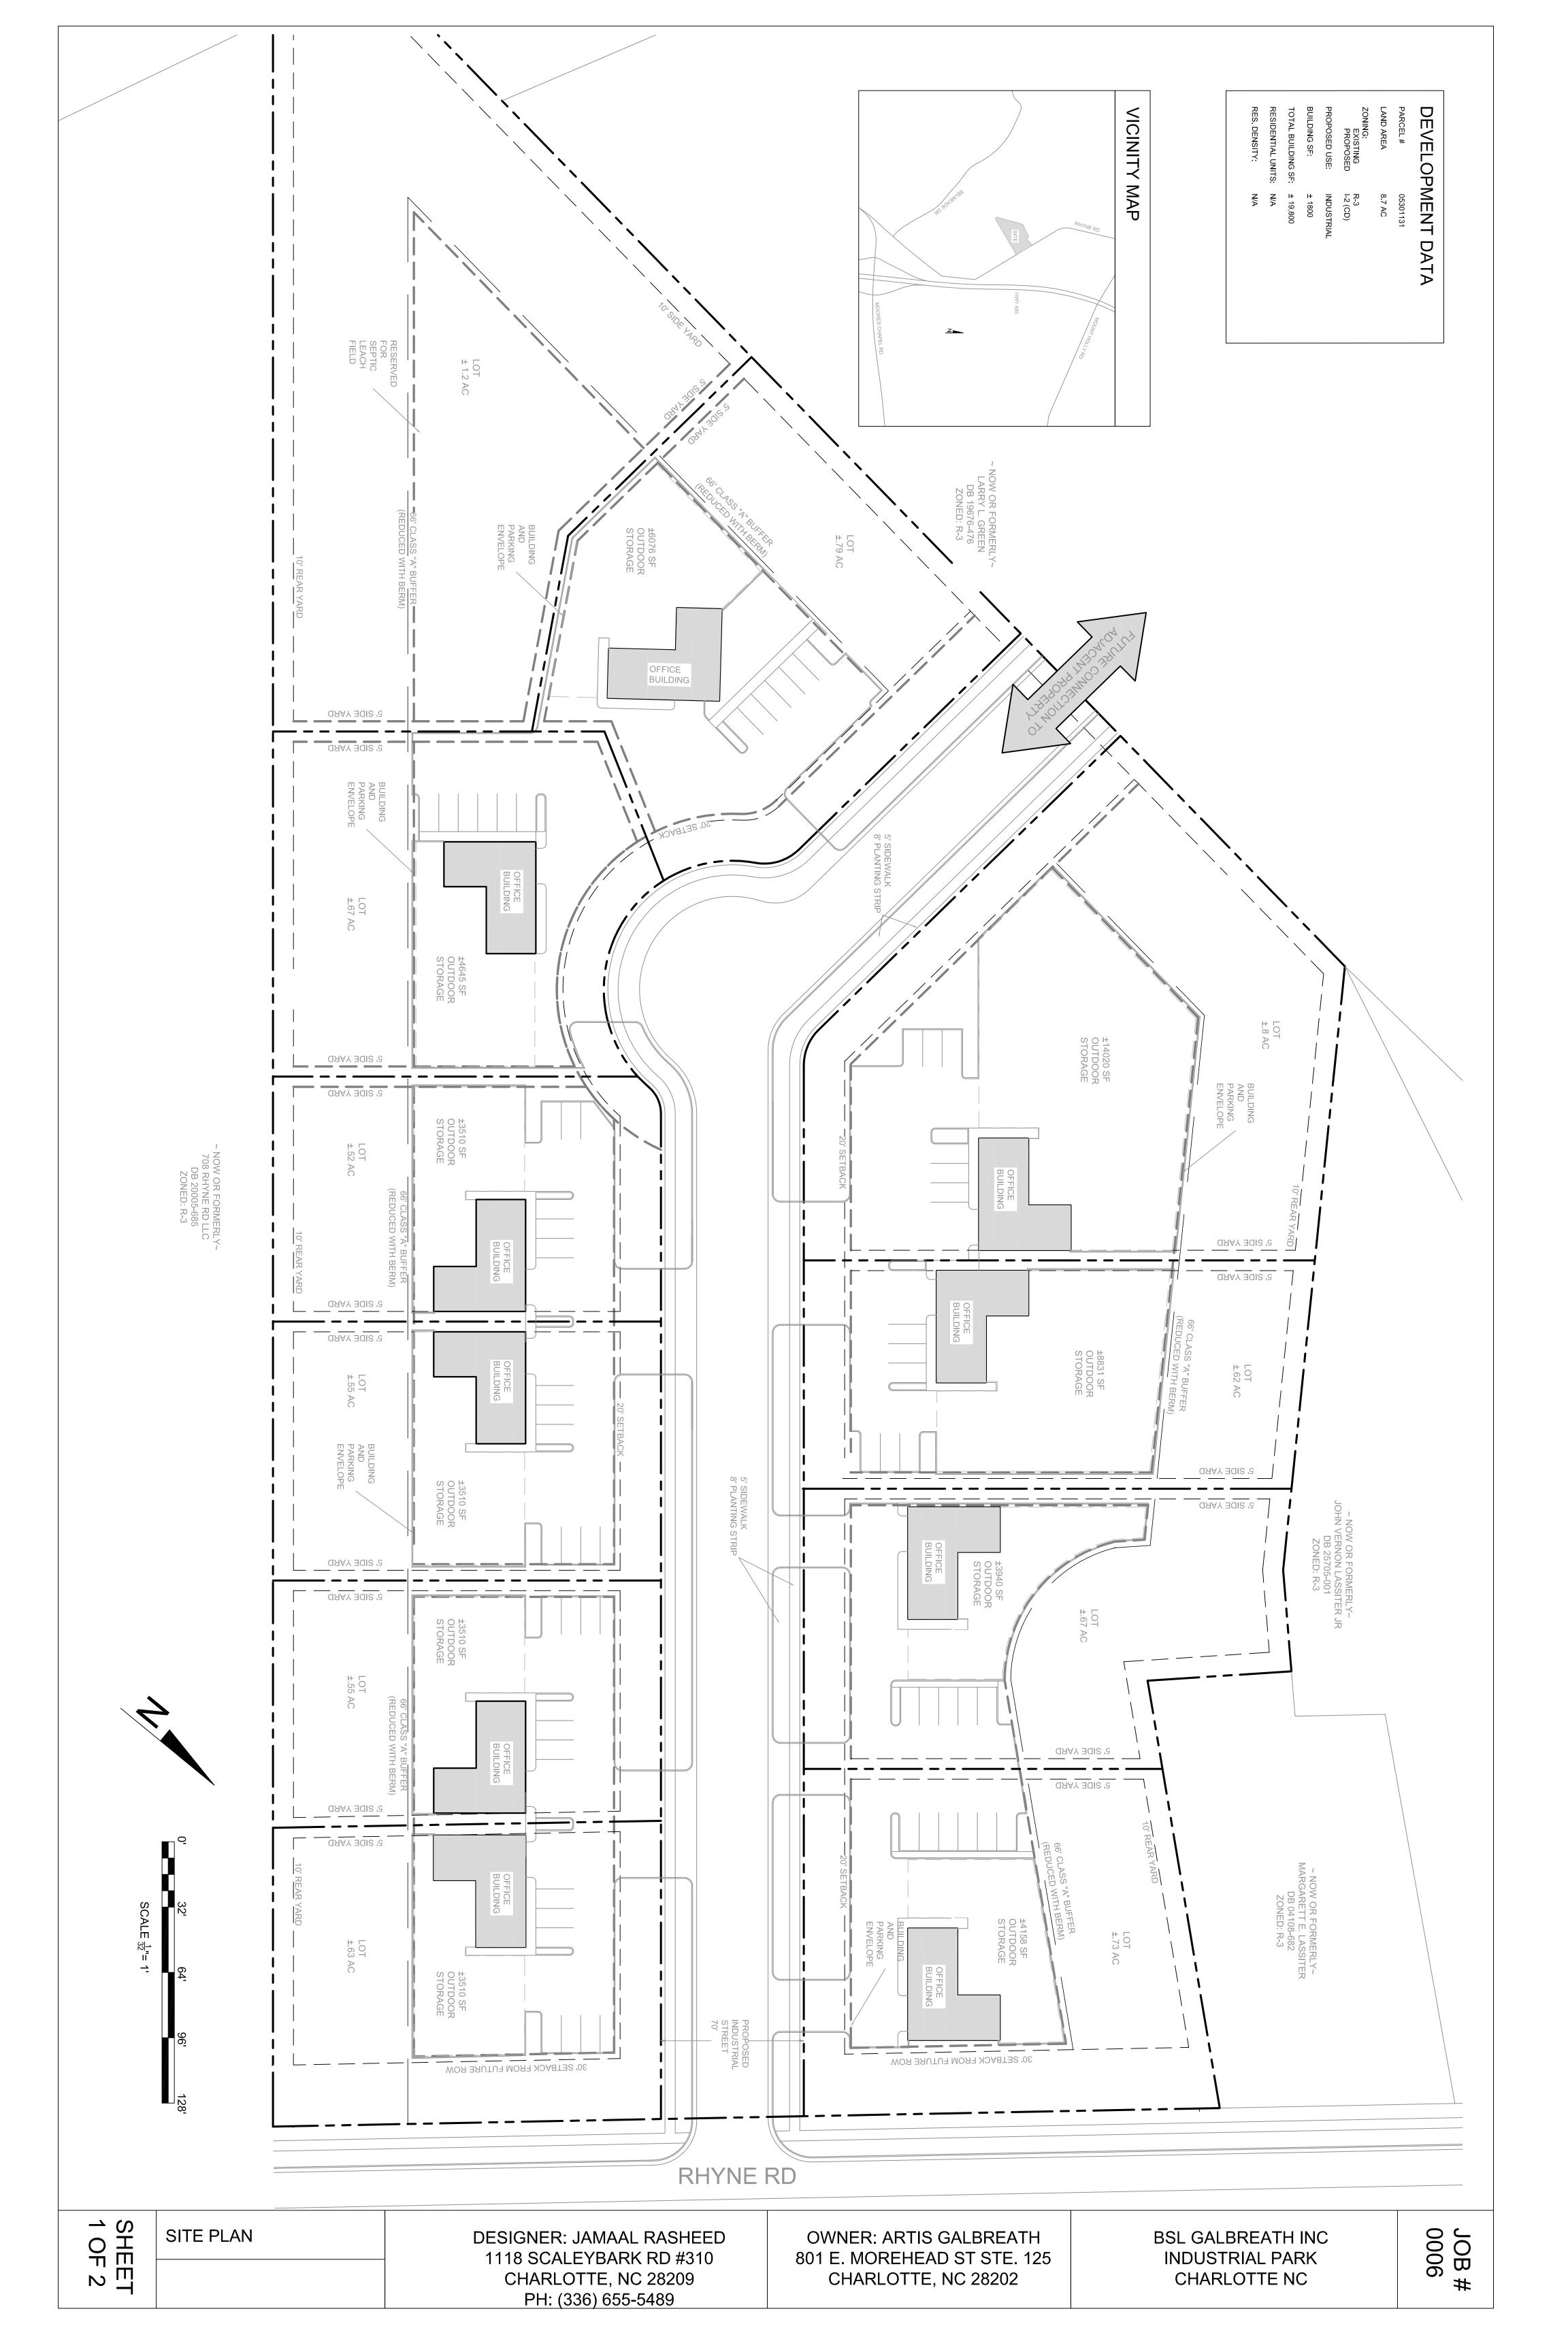

#### Petition #: 2019-62 RECEIVED I. REZONING APPLICATION 2/25/2019 **CITY OF CHARLOTTE** Date Filed: FEB 2 5 2019 Received By: BY: ..... Complete All Fields (Use additional pages if needed) Property Owner: Artis Galbreath Owner's Address: 9300 Sir Huon Lane City, State, Zip: Waxhaw NC 28173 Date Property Acquired: 25 April 2018 Property Address: \_\_\_\_614 Rhyne Road Tax Parcel Number(s): 05301131 Size (Acres): \_\_\_\_ 8.7 Acres Current Land Use: \_\_\_\_ Vacant Lot

(Name Typed / Printed)

Fax Number

| CONDITIONAL DEVELOPMENT STANDARDS                                                                                                                                                                                                                                                                                                                                                                                                                                                                                                                                                                                |
|------------------------------------------------------------------------------------------------------------------------------------------------------------------------------------------------------------------------------------------------------------------------------------------------------------------------------------------------------------------------------------------------------------------------------------------------------------------------------------------------------------------------------------------------------------------------------------------------------------------|
| IENT OF THE SITE WILL BE CON KOLLED BY THE STANDARDS DEPICTED ON THIS SITE PICE. THE DEVELOPMENT DEPICTED ON THIS PLAN IS INTENDED TO REFLECT THE ARRANGE ATION, PLACEMENT, AND SIZE OF INDIVIDUAL SITE ELEMENTS MAY BE ALTERED OR MOD IE DESIGN DEVELOPMENT AND CONSTRUCTION PHASES AS ALLOWED UNDER THE PROV                                                                                                                                                                                                                                                                                                   |
| B. THE PETITIONER ACKNOWLEDGES THAT OTHER STANDARD DEVELOPMENT REQUIREMENTS IMPOSED BY OTHER CITY ORDINANCES, SUCH AS THOSE THAT REGULATE<br>STREETS, SIDEWALKS, TREES, AND SITE DEVELOPMENT, MAY APPLY TO THE DEVELOPMENT OF THIS SITE. THESE ARE NOT ZONING REGULATIONS, ARE NOT<br>ADMINISTERED BY THE ZONING ADMINISTRATOR, AND ARE NOT SEPARATE ZONING CONDITIONS IMPOSED BY THIS SITE PLAN. UNLESS SPECIFICALLY NOTED IN<br>THE CONDITIONS FOR THIS SITE PLAN, THESE OTHER STANDARD DEVELOPMENT REQUIREMENTS WILL BE APPLIED TO THE DEVELOPMENT OF THIS SITE AS DEFINED BY<br>THOSE OTHER CITY ORDINANCES. |
| oughout this rezoning p<br>Nclude the Heirs, devise<br>Nlved in its development                                                                                                                                                                                                                                                                                                                                                                                                                                                                                                                                  |
| PURPOSE<br>THE PURPOSE OF THIS REZONING APPLICATION IS TO PROVIDE FOR THE USE OF A TRACT OF LAND FRONTING ON RHYNE ROAD FOR A SMALL INDUSTRIAL PARK. TO<br>ACHIEVE THIS PURPOSE, THE APPLICATION SEEKS THE REZONING OF THE SITE TO THE I-2 DISTRICT AS A CONDITIONAL DISTRICT (I-2 (CD)).                                                                                                                                                                                                                                                                                                                        |
|                                                                                                                                                                                                                                                                                                                                                                                                                                                                                                                                                                                                                  |
| JSES ALLOW                                                                                                                                                                                                                                                                                                                                                                                                                                                                                                                                                                                                       |
|                                                                                                                                                                                                                                                                                                                                                                                                                                                                                                                                                                                                                  |
| <ul> <li>ANY ESTABLISHMENT CONTAINING MORE THAN 70,000 SQUARE FEET OF ENCLOSED SPACE ENGAGED IN THE OPERATION OF A FLEA MARKET</li> <li>ARMORIES FOR MEETINGS AND TRAINING OF MILITARY ORGANIZATIONS</li> <li>AUCTION SALES.</li> <li>AUTOMOTIVE REPAIR GARAGES</li> <li>AUTOMOTIVE SALES AND REPAIR,</li> <li>BARBER AND BEAUTY SHOPS</li> </ul>                                                                                                                                                                                                                                                                |
|                                                                                                                                                                                                                                                                                                                                                                                                                                                                                                                                                                                                                  |
|                                                                                                                                                                                                                                                                                                                                                                                                                                                                                                                                                                                                                  |
| DOMATION DROP-OFF FACILITY<br>DONATION DROP-OFF FACILITY<br>DRY CLEANING AND LAUNDRY ESTABLISHMENTS<br>EATING, DRINKING AND ENTERTAINMENT ESTABLISHMENTS (TYPE<br>EATING, DRINKING AND ENTERTAINMENT ESTABLISHMENTS (TYPE                                                                                                                                                                                                                                                                                                                                                                                        |
| EATING, DRINKING AND ENTERTAINMENT ESTABLISHMENT<br>EATING, DRINKING AND ENTERTAINMENT ESTABLISHMENT<br>FARMS, INCLUDING RETAIL SALES OF PRODUCTS GROWN<br>HELIPORTS AND HELISTOPS, LIMITED.<br>HOTELS AND MOTELS<br>JUNKYARDS                                                                                                                                                                                                                                                                                                                                                                                   |
| MANUFACTURED HOUSING REPAI<br>MANUFACTURED HOUSING REPAI<br>MANUFACTURED HOUSING SALES                                                                                                                                                                                                                                                                                                                                                                                                                                                                                                                           |
| OFFICES, OVER 400,000 SC<br>OFFICES AND GOVERNME<br>OPEN SPACE RECREATION<br>OUTDOOR RECREATION<br>PARKS, GREENWAYS AND                                                                                                                                                                                                                                                                                                                                                                                                                                                                                          |
| POST OFFICES<br>RACEWAYS AND DRAG ST<br>RECYCLING CENTERS, INO<br>SATELLITE DISH FARM<br>SHOPPING CENTERS                                                                                                                                                                                                                                                                                                                                                                                                                                                                                                        |
|                                                                                                                                                                                                                                                                                                                                                                                                                                                                                                                                                                                                                  |
| UNIVERSITIES, COLLEGES, AND JUNIOF<br>TRANSPORTATION<br>A. THE SITE WILL HAVE A FULL ACCESS C                                                                                                                                                                                                                                                                                                                                                                                                                                                                                                                    |
| AL DEVELOPMENT SITES WILL HAVE ACCESS FROM THIS NEW PUBLIC STREET AT LOCATIO                                                                                                                                                                                                                                                                                                                                                                                                                                                                                                                                     |
| TRANSPORTATION IMPROVEMENTS WILL BE INSTALLED AND RIGHTS-OF-WAY WILL BE DEDICATED                                                                                                                                                                                                                                                                                                                                                                                                                                                                                                                                |
| D. TRANSPORTATION IMPROVEMENTS WILL BE INSTALLED AND RIGHTS-OF-WAY WILL BE DEDICATED TO, AND AS REQUIRED BY, NODOT PRIOR TO THE ISSUANCE OF<br>THE FIRST CERTIFICATE OF OCCUPANCY FOR THE SITE. ARCHITECTURAL STANDARDS                                                                                                                                                                                                                                                                                                                                                                                          |
| IN THE SITE WILL BE COMPOSED OF                                                                                                                                                                                                                                                                                                                                                                                                                                                                                                                                                                                  |
| UZUJ                                                                                                                                                                                                                                                                                                                                                                                                                                                                                                                                                                                                             |
| STREETSCAPE AND LANDSCAPING<br>BUFFERS SHOWN ON THE SITE PLAN MAY BE REDUCED OR REMOVED IF THE ADJOINING LAND IS REZONED TO A CLASSIFICATION FOR WHICH BUFFERS WOULD NOT<br>BE REQUIRED. THIS ACTION WILL NOT REQUIRE ANY FURTHER ADMINISTRATIVE ACTION ON THE PART OF THE PETITIONER OR THE CITY STAFF. BUILDING ENTRANCES<br>WILL RELATE TO THE PUBLIC STREET WITH AN EMPHASES ON CREATING AN IDENTIFIABLE ENTRANCE ALONG THE STREET.                                                                                                                                                                          |
| ENVIRONMENTAL FEATURES                                                                                                                                                                                                                                                                                                                                                                                                                                                                                                                                                                                           |
| PARKS, GREENWAYS, AND OPEN SPACES                                                                                                                                                                                                                                                                                                                                                                                                                                                                                                                                                                                |
| RESERVED<br>FIRE PROTECTION                                                                                                                                                                                                                                                                                                                                                                                                                                                                                                                                                                                      |
|                                                                                                                                                                                                                                                                                                                                                                                                                                                                                                                                                                                                                  |
|                                                                                                                                                                                                                                                                                                                                                                                                                                                                                                                                                                                                                  |
| NEW FREESTANDING LIGHTING ON THE SITE WILL UTILIZE FULL CUT-OFF LUMINARIES AND NO "WALL PACK" TYPE LIGHTING WILL BE UTILIZED, EXCEPT THAT<br>ARCHITECTURAL LIGHTING ON THE EXTERIOR OF BUILDINGS WILL BE PERMITTED. NEW FREESTANDING LIGHTING WILL BE LIMITED TO 31' IN HEIGHT BUT NONE WILL<br>BE PERMITTED TO BE INSTALLED WITHIN 75' OF ANY PROPERTY USED FOR RESIDENTIAL USES.                                                                                                                                                                                                                               |
| PHASING<br>RESERVED                                                                                                                                                                                                                                                                                                                                                                                                                                                                                                                                                                                              |