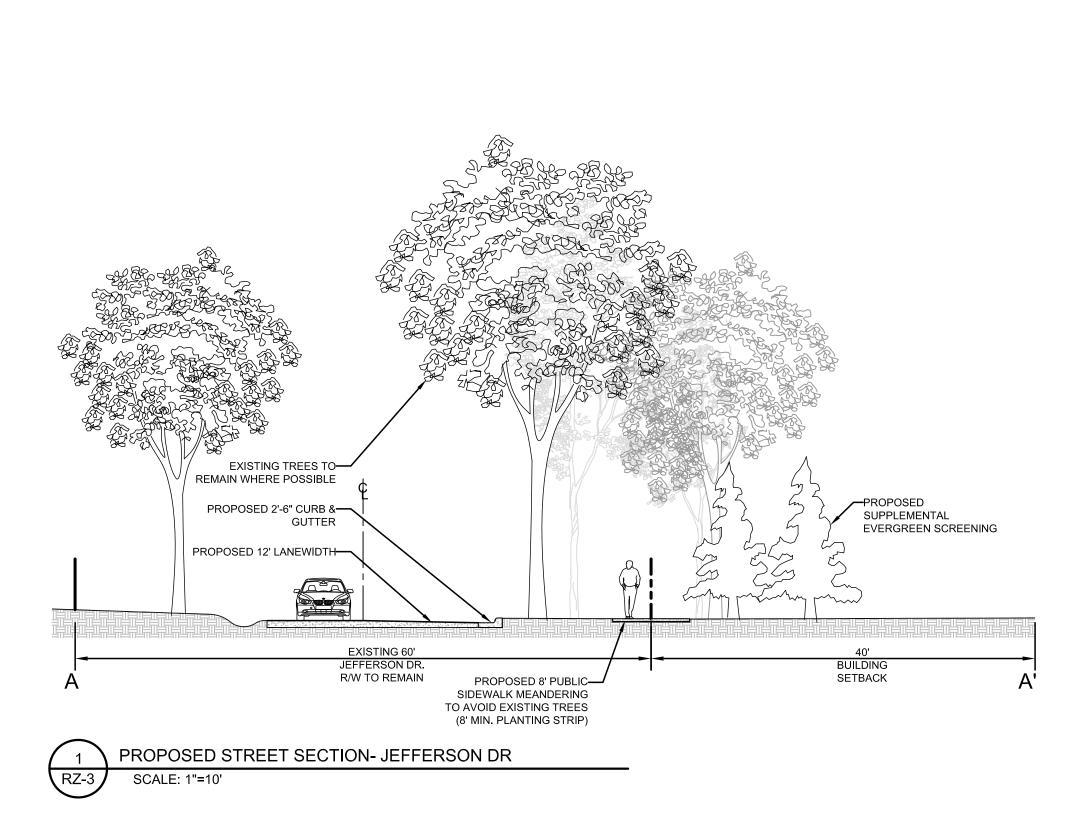

E TO THE USE AND DEVELOPMENT OF THE SITE IMPOSED UNDER THESE DEVELOPMENT STANDARDS AND THE REZONING SITE PLAN WILL, UNLESS AMENDED IN THE MANNER PROVIDED UNDER THE ORDINANCE, BE BINDING UPON AND INURE TO THE BENEFIT OF PETITIONER AND THE CURRENT AND SUBSEQUENT OWNERS OF THE SITE AND THEIR RESPECTIVE SUCCESSORS IN INTEREST AND ASSIGNS.

b. THROUGHOUT THESE DEVELOPMENT STANDARDS, THE TERM "PETITIONER" SHALL BE DEEMED TO INCLUDE THE HEIRS, DEVISEES, PERSONAL REPRESENTATIVES, SUCCESSORS IN INTEREST AND ASSIGNS OF PETITIONER OR THE OWNER OR OWNERS OF THE SITE FROM TIME TO TIME WHO MAY BE INVOLVED IN ANY FUTURE DEVELOPMENT THEREOF.

c. ANY REFERENCE TO THE ORDINANCE HEREIN SHALL BE DEEMED TO REFER TO THE REQUIREMENTS OF THE ORDINANCE IN EFFECT AS OF THE DATE THIS REZONING PETITION IS APPROVED.





| Jiawii by.      | 303    |
|-----------------|--------|
| Checked By:     | MDL    |
| Date:           | 3/1/19 |
| Project Number: | 17025  |
|                 |        |

Sheet Number:



SHEET # 3 OF 3

| This Plan Is A      |
|---------------------|
| Preliminary Design. |
| NOT Released For    |
| Construction.       |
|                     |

60'

**REVISIONS:** 

No. Date By

120'

SCALE: 1"=60'

Description



240'

#### 2019-041 RECEIVED

#### **I. REZONING APPLICATION CITY OF CHARLOTTE**

MAR 0 1 2019

BY: .....

| Petition #:  |          |
|--------------|----------|
| Date Filed:  | 3/1/2019 |
|              | 12       |
| Received By: | <u>H</u> |

| Property Owners:             | See                   | Schedule 1 Attached Her   | eto                 |