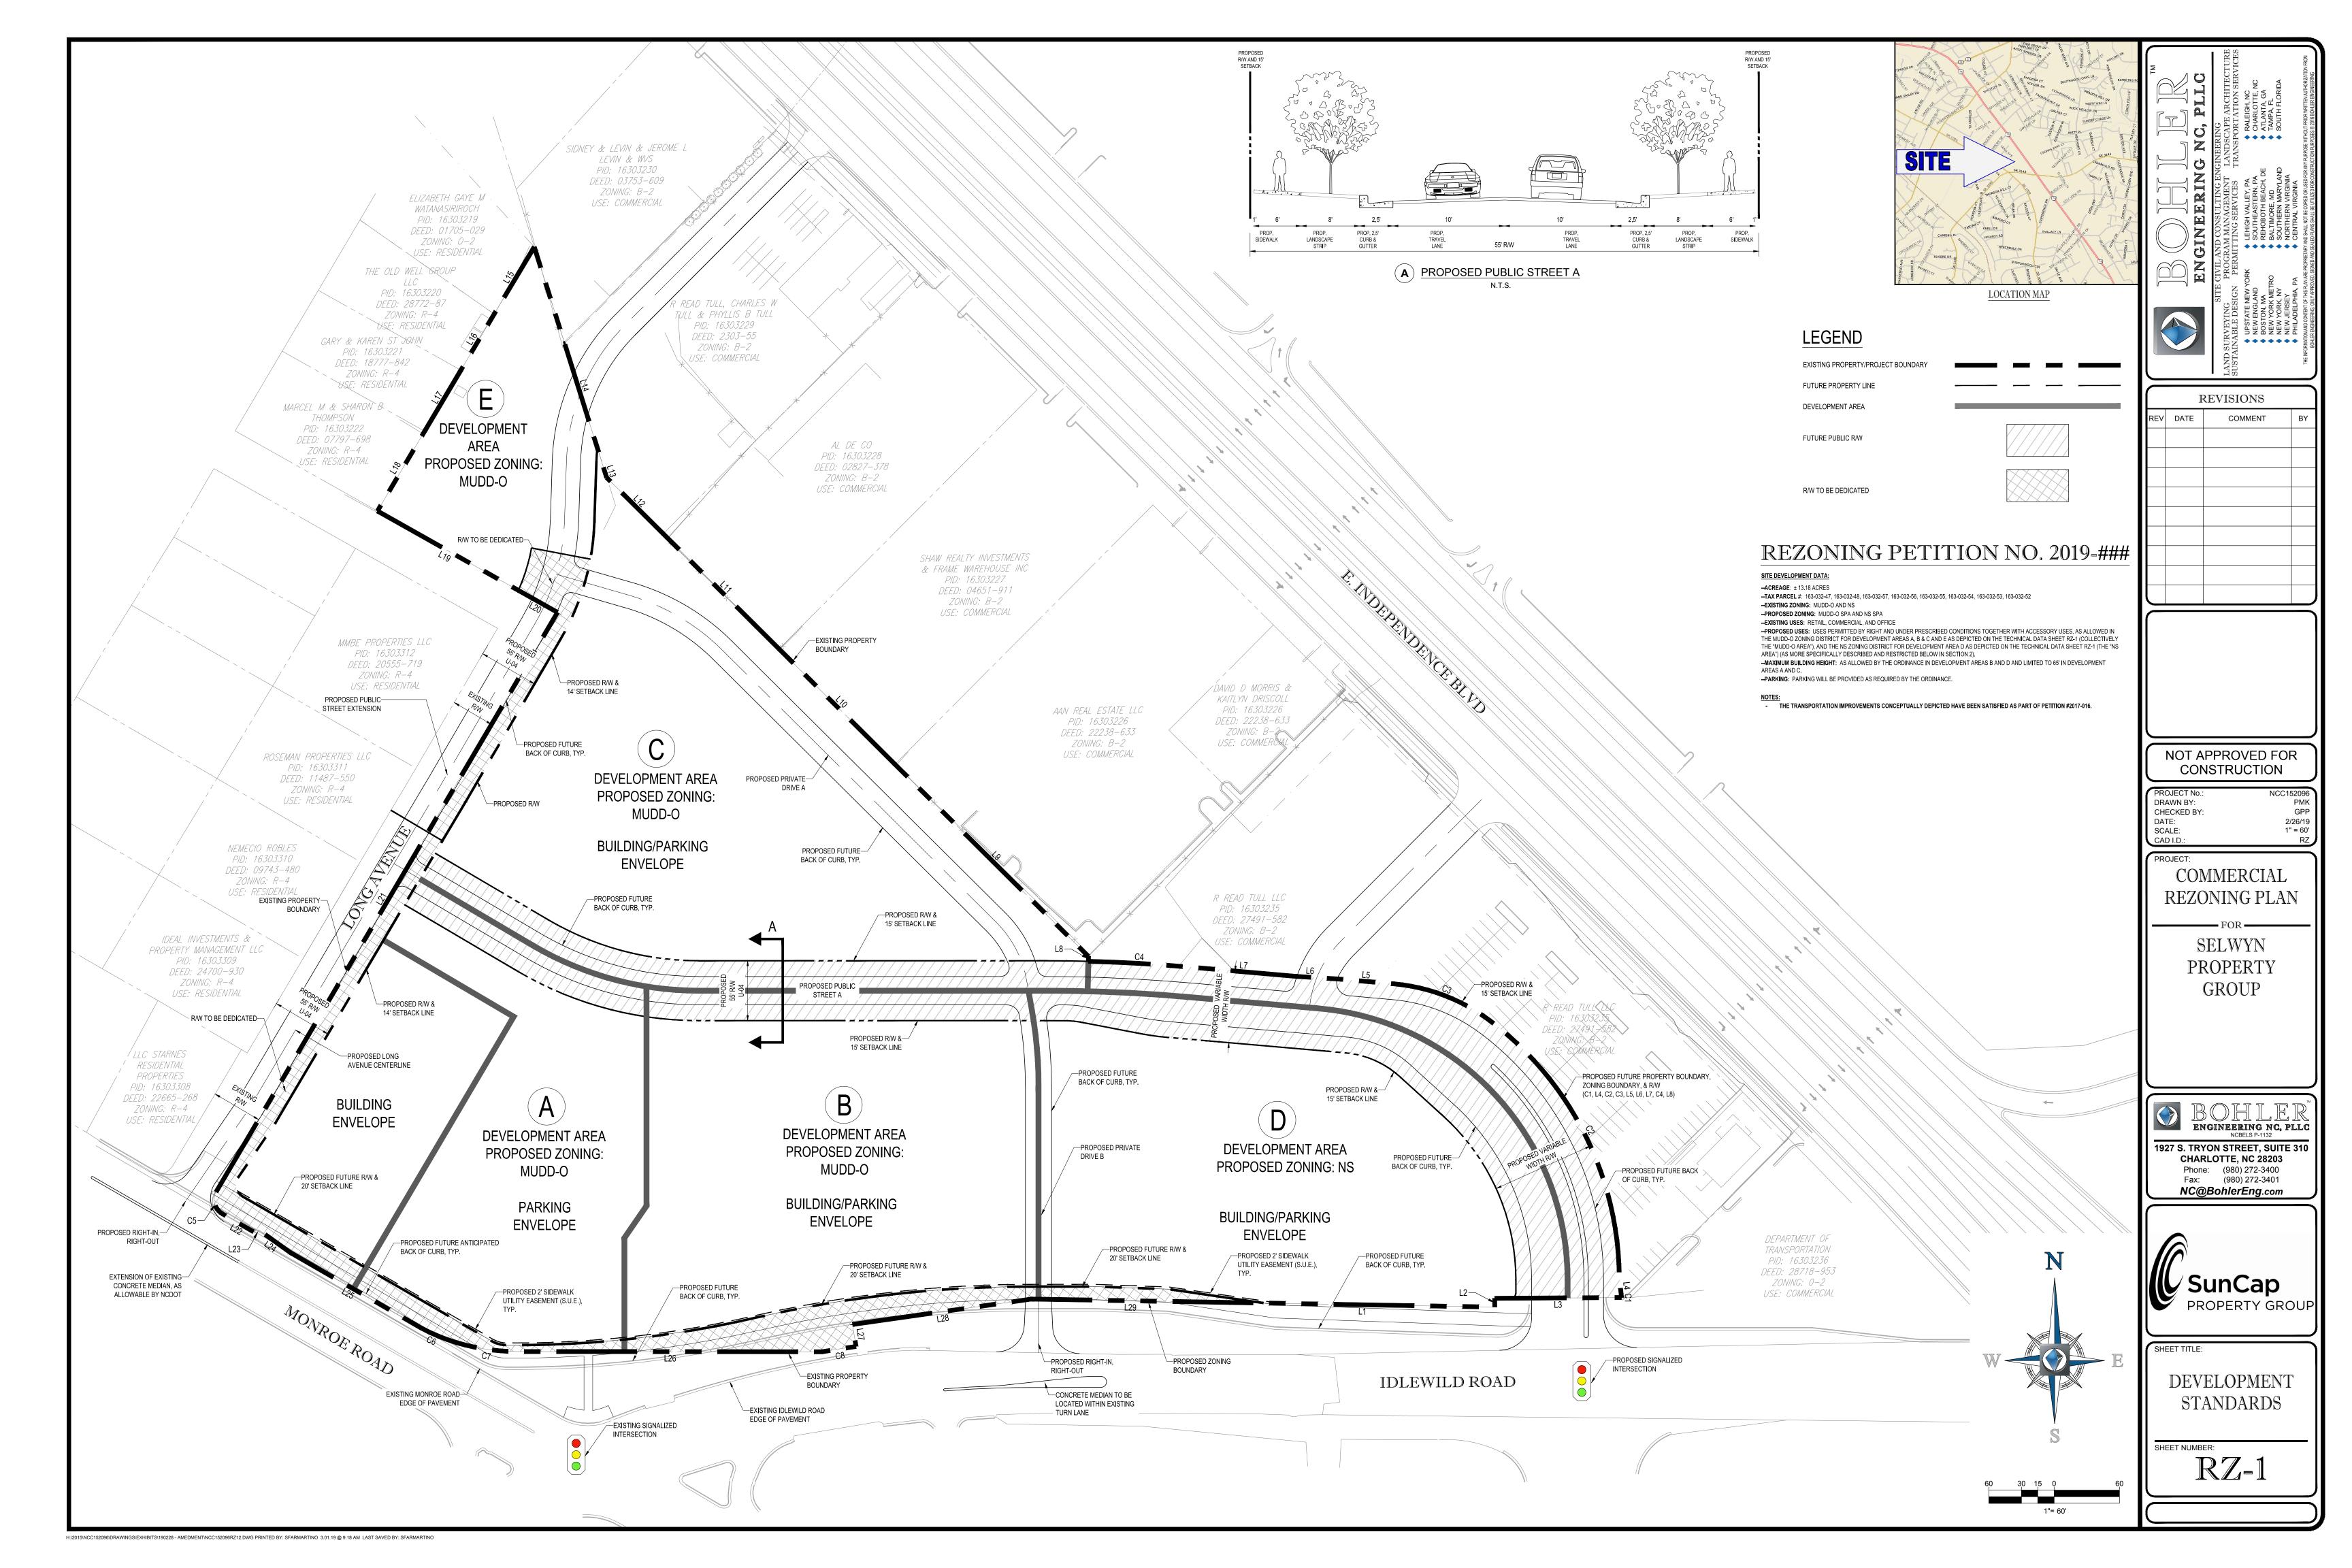

Rezoning Petition: 2019-XXX

223-141-52, 223-141-53, 223-141-54, 223-141-55, 223-141-56, 223-141-57 & 223-141-58

40.425 Acres CITY OF CHARLOTTE R3

15% of 40.425 AC = 6.0375 AC. 6.04 AC, Generally where depicted on plan but may vary. May be comprised of existing tree canopy and or replanted areas.

Corp. NC license: F-1320

Seals:

Petition No: 2019-XXX Project no: 17000124.07 Date: 02.22.19 **Revisions:** 

## Sheet Title:

## Novant Health, Inc.

## **Development Standards**

2.22.2019 Rezoning Petition #

## Site Development Data:

--Acreage: ± 40.425 acres

--Tax Parcel #s: 223-141-52, 223-141-53, 223-141-54, 223-141-55, 223-141-56, 223-141-57 & 223-141-58

--Existing Zoning: R-3

## --Proposed Zoning: O-2(CD)

--Existing Uses: Agriculture/ Residential/Vacant

--Proposed Uses: Clinics and offices, medical, dental, and optical, and a health institution as permitted by right and under prescribed conditions together with accessory uses, including a helicopter landing pad as allowed in the O-2 zoning district (as more specifically described and restricted below in Section 2).

--Maximum Gross Square feet of Development: Up to 223,000 square feet of gross floor area for clinics and offices, medical, dental, and optical, and a health institution with up to 48 licensed patient bedrooms

--Maximum Building Height: To be of five (5) stories but not to exceed 75 feet as allowed by the Ordinance. Height to be measured as required by the Ordinance.

--Parking: Parking will be provided as required by the Ordinance.

## 1. General Provisions:

**a. Site Location**. These Development Standards form a part of the Rezoning Plan associated with the Rezoning Petition filed by Novant Health, Inc. ("Petitioner") to accommodate the development of a medical office and health institution building with a variety of medical uses as allowed in the O-2 zoning district on approximately 40.425 acre site located at the southeast intersection of Providence Road West and Johnston Road (HWY 521) (the "Site").

**b.** Zoning Districts/Ordinance. Development of the Site will be governed by the Rezoning Plan as well as the applicable provisions of the City of Charlotte Zoning Ordinance (the "Ordinance"). Unless the Rezoning Plan establishes more stringent standards, the regulations established under the Ordinance for the O-2 zoning classification shall govern.

c. Graphics and Alterations. The schematic depictions of the uses, parking

areas, sidewalks, structures and buildings, driveways, and other development matters and site elements (collectively the "Development/Site Elements") set forth on the Rezoning Plan should be reviewed in conjunction with the provisions of these Development Standards. The layout, locations, sizes and formulations of the Development/Site Elements depicted on the Rezoning Plan are graphic representations of the Development/Site elements proposed. Changes to the Rezoning Plan not anticipated by the Rezoning Plan will be reviewed and approved as allowed by Section 6.207 of the Ordinance.