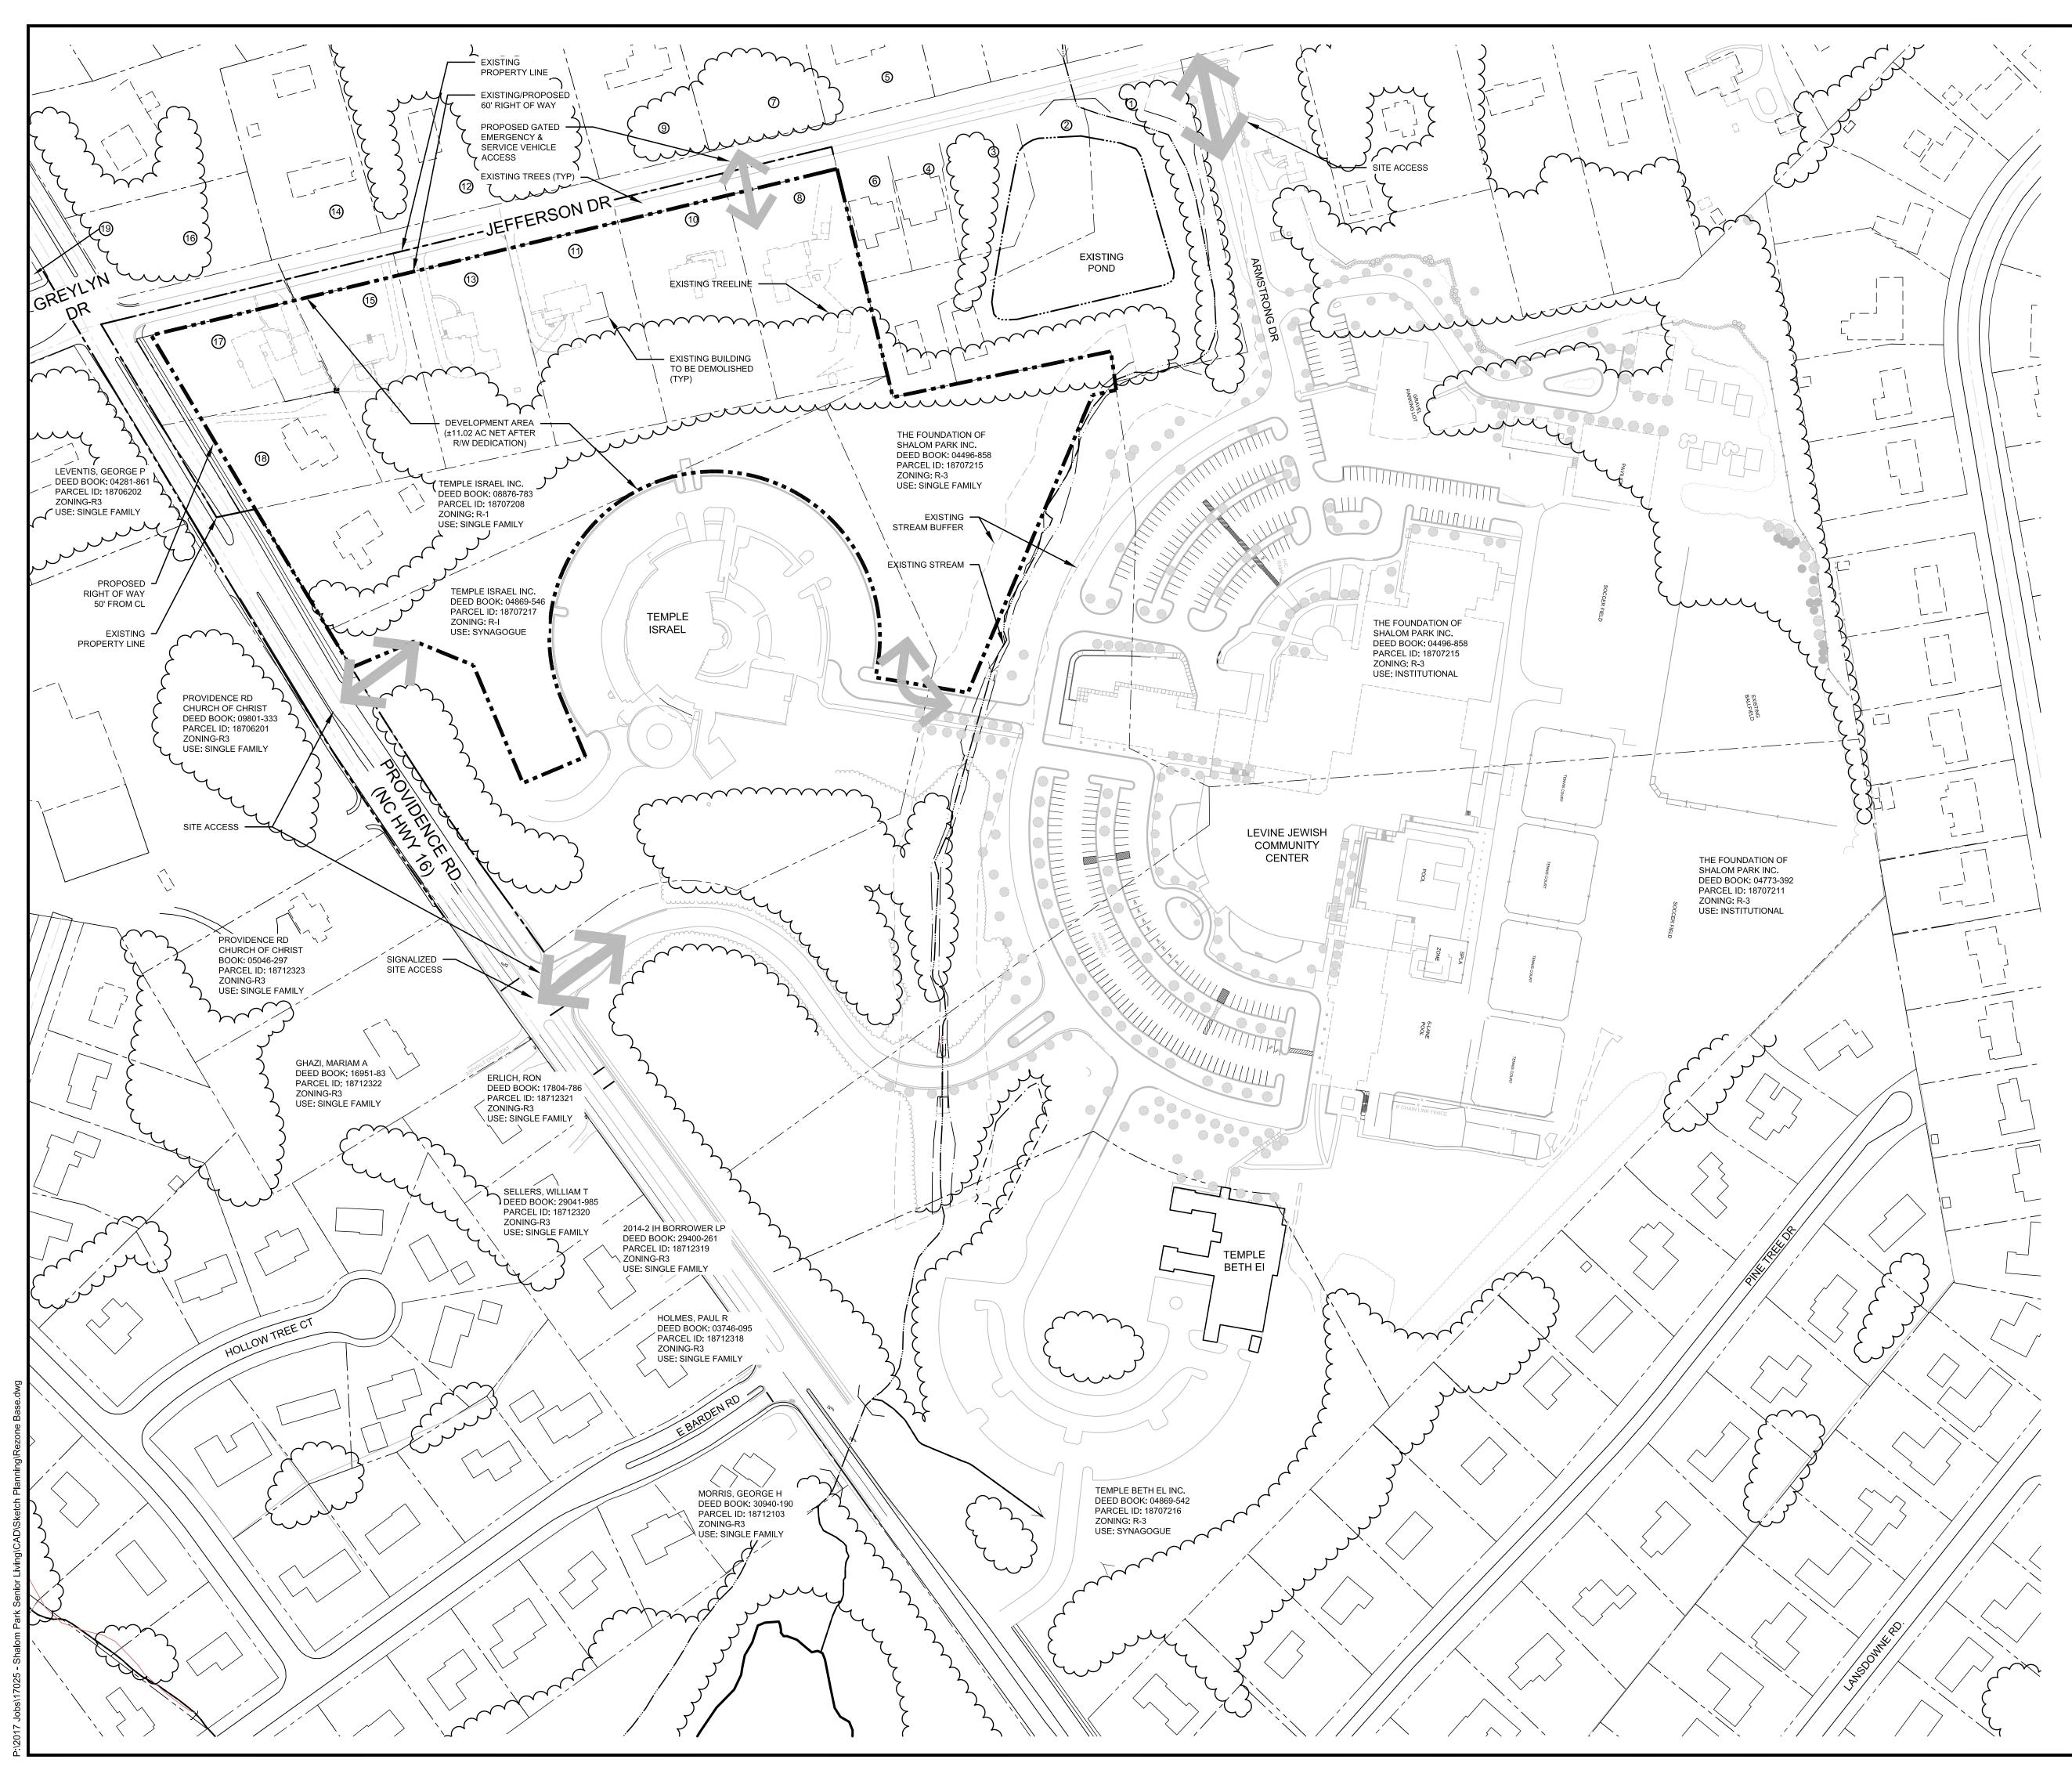

Rezoning Petition: 2019-XXX

223-141-52, 223-141-53, 223-141-54, 223-141-55, 223-141-56, 223-141-57 & 223-141-58

40.425 Acres CITY OF CHARLOTTE R3

15% of 40.425 AC = 6.0375 AC. 6.04 AC, Generally where depicted on plan but may vary. May be comprised of existing tree canopy and or replanted areas.

## 1. General Provisions:

**a. Site Location**. These Development Standards form a part of the Rezoning Plan associated with the Rezoning Petition filed by Novant Health, Inc. ("Petitioner") to accommodate the development of a medical office and health institution building with a variety of medical uses as allowed in the O-2 zoning district on approximately 40.425 acre site located at the southeast intersection of Providence Road West and Johnston Road (HWY 521) (the "Site").

**b.** The setback around the Site will be 20 feet as measured from the existing right-of-way lines.

c. The helipad shall be set back a minimum of one hundred and twenty (120') feet from adjacent rights of way.

#### 4. Access and Transportation:

**a.** Access to the Site will be from Johnston Road and Providence Road West in the manner generally depicted on the Rezoning Plan.

**b.** The placement and configuration of the vehicular access points are subject to any minor modifications required to accommodate final site development and construction plans and to any adjustments required for approval by CDOT and/or NCDOT in accordance with applicable published standards.

#### 5. Streetscape, Buffers, Yards and Landscaping:

**a.** Along the Site's frontage on Johnston Road and Providence Road West, the Petitioner will construct an eight (8) foot planting strip and a six (6) foot sidewalk as generally depicted on the Rezoning Plan.

**b.** The Petitioner will provide a 75 foot wide Class B Buffer against adjacent residential development as generally depicted ion the Rezoning Plan. Petitioner reserves the right to use existing vegetation to meet the intent of the Ordinance buffer yard requirements.