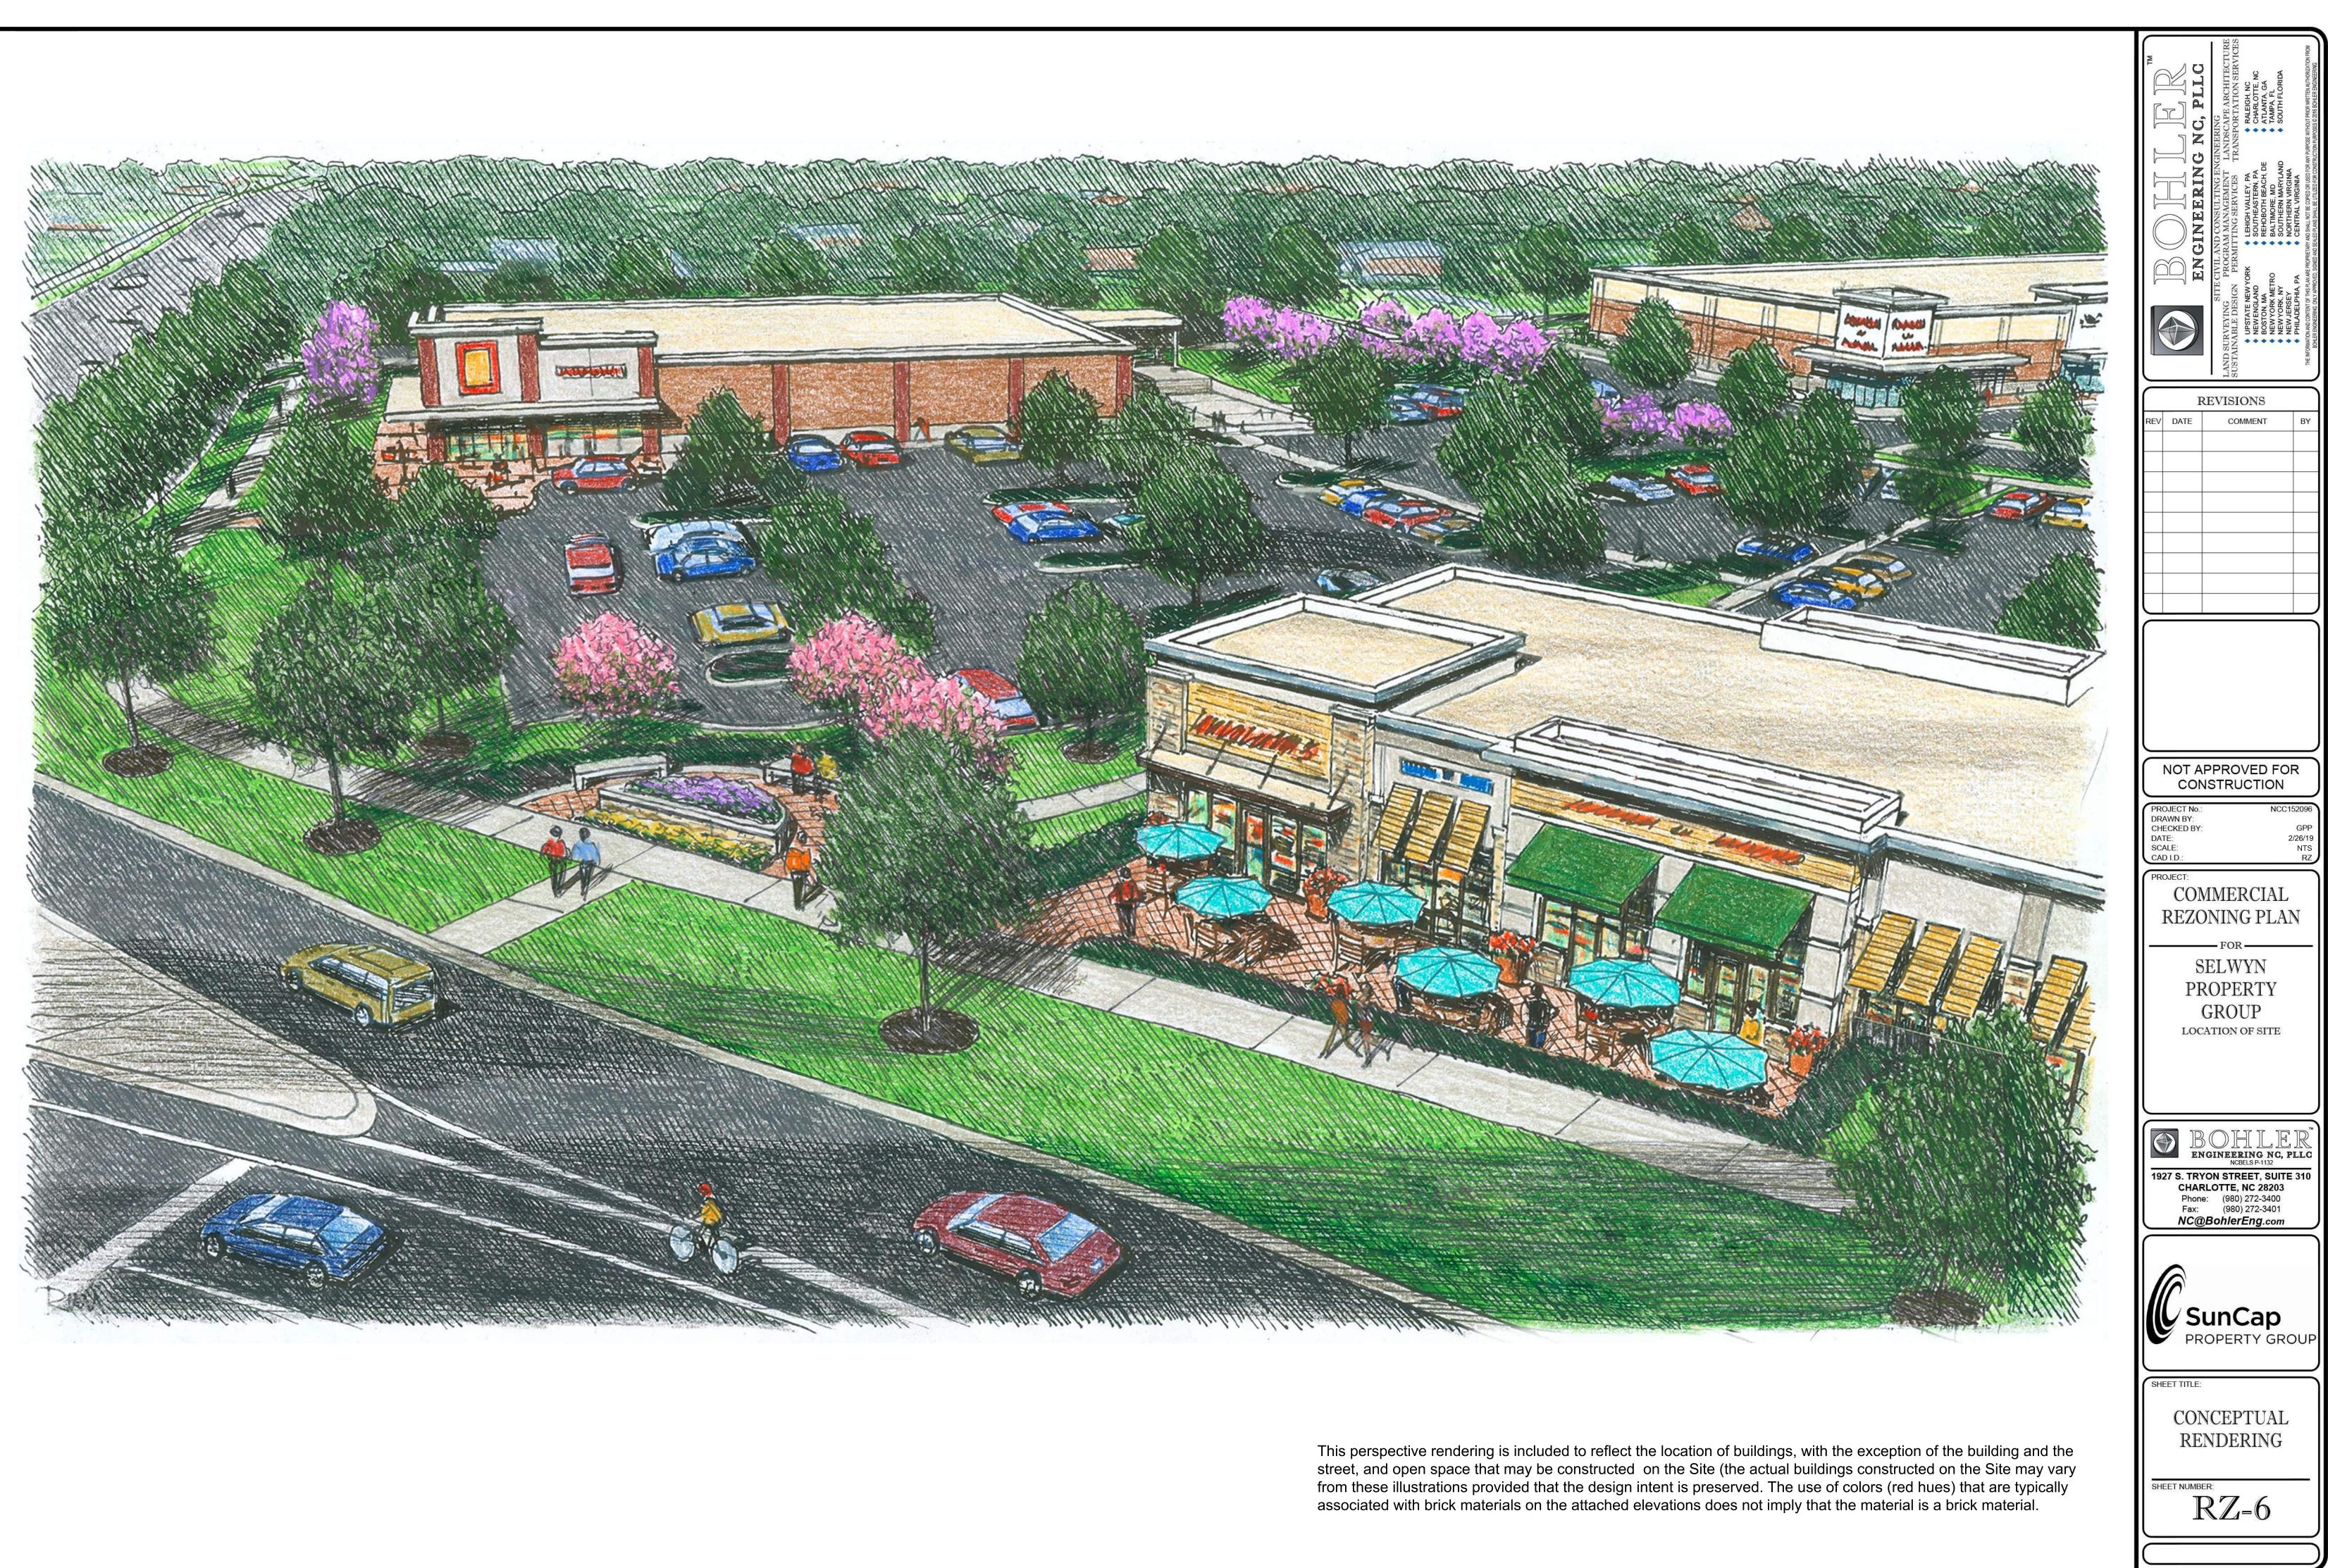

| L8             | 116.491 | S80° 32' 36.60"E |          |
| 0.000    | C3             | 0.065   | N09° 40' 17.03"E | 13.500   |
|          | L9             | 20.102  | N04° 02' 18.40"E |          |
|          | C4             | 272.227 | N17° 05' 59.05"W | 297.500  |
| 000.0    | C5             | 95.408  | N59° 15' 04.34"W | 171.500  |
|          | L10            | 52.315  | N75° 11' 18.58"W |          |
|          | L11            | 37.113  | N76° 43' 57.02"W |          |
|          | L12            | 99.098  | N75° 11' 18.58"W |          |
|          | C6             | 92.954  | N76° 55' 54.55"W | 1527.500 |



AREA

RZ-4

SHEET NUMBER:

1"= 60

LEGEND

PROPOSED ZONING BOUNDARY

NS ZONING AREA

DEPARTMENT OF TRANSPORTATION

PID: 16303236 DEED: 28718-953

ZONING: 0–2 USE: COMMERCIAL





DRAWINGS/EXHIBITS/REZONING - 3RD SUBMITTALINCC152098RZ6.DWG PRINTED BY: PKISICKI 1.23.17 @ 11:43 AM LAST SAVED BY: PKISICKI

|                                                                                                                                                                                                                                                                                                                                                                                                                                                                                                                             |