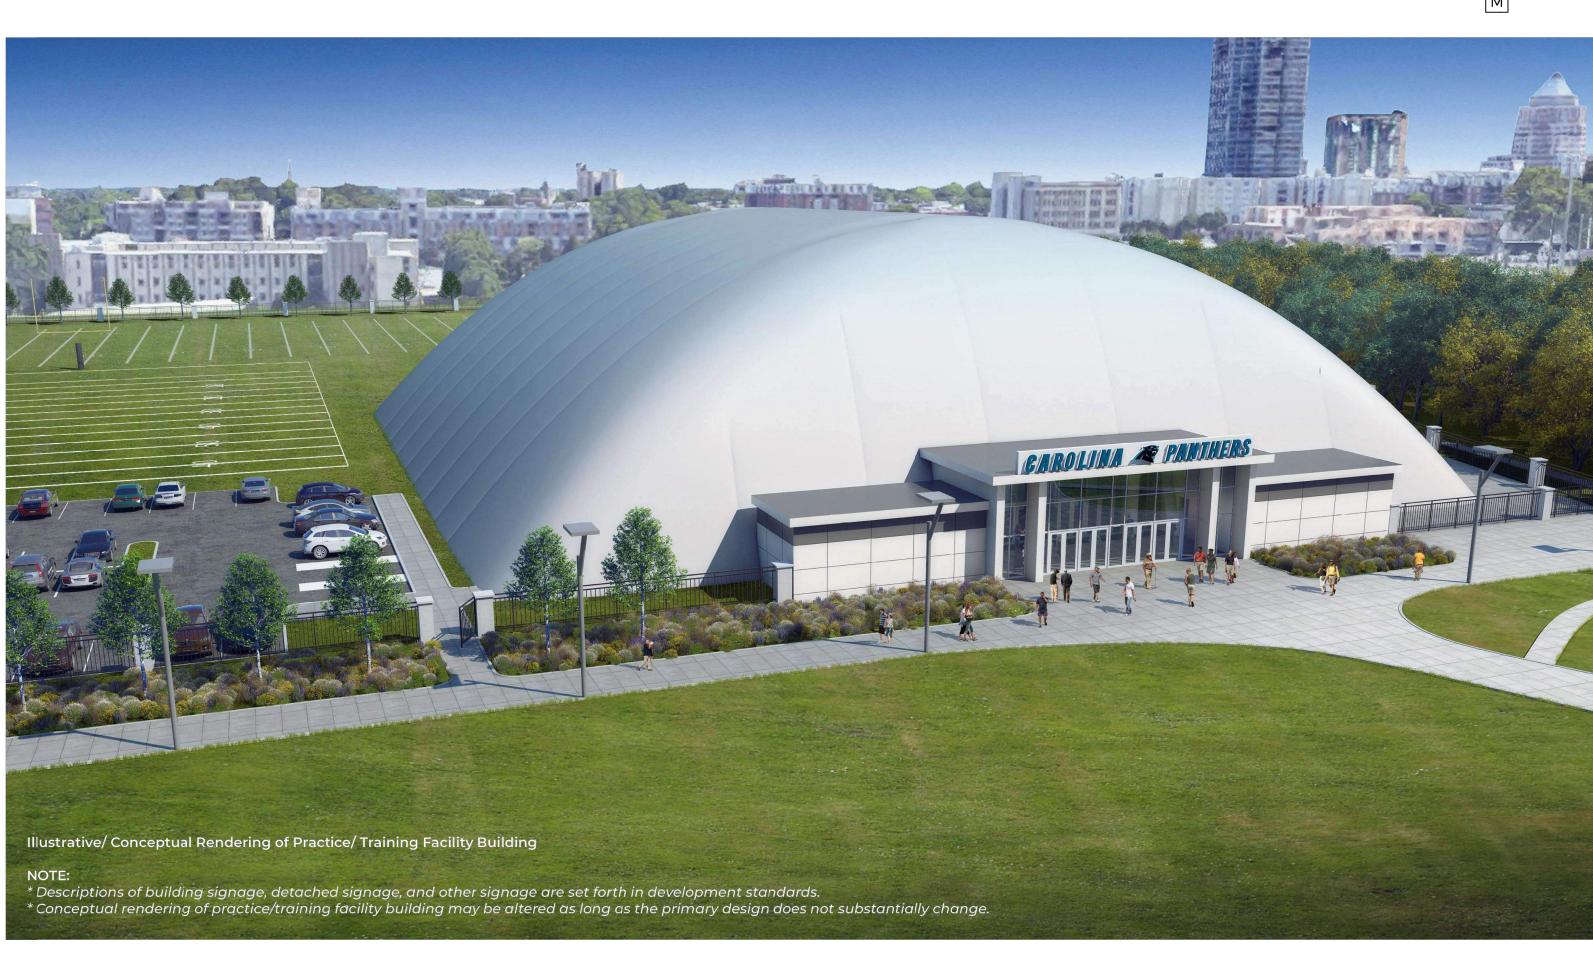

ining facility uses, other uses associated with professional sports operations/activities, sports uses and community/corporate based activities as permitted by right and under prescribed conditions in the MUDD zoning district, together with accessory uses allowed in the MUDD zoning district, all as amended by and subject to the Optional Provisions and conditions set forth below.
   Maximum Gross Square feet of Development: As allowed by the MUDD zoning district. Height: Not to exceed 75 feet as measured in accordance with Ordinance.

SEE SHEET RZ-4 FOR ADDITIONAL ZONING INFORMATION



PROPERTY LINE





S:\Projects\00631 Panthers Practice Facility\Plans\Production DWGs\Rezoning Package\00631.02 - Panthers Practice Facility - Rezoning.dwg, 3/6/2019 10:10:00 AM andrew polonus Rioc Design





#### VIEW ONE

INDOOR PRACTICE FACILITY | MARCH 6, 2019



### NOTE:

\* Descriptions of building signage, detached signage, and other signage are set forth in development standards. \* Conceptual rendering of practice/training facility building may be altered as long as the primary design does not substantially change.

#### VIEW THREE

INDOOR PRACTICE FACILITY | MARCH 6, 2019

### RENDERINGS PROVIDED BY WAGNER MURRAY ARCHITECTS, 601 S CEDAR ST, CHARLOTTE, NC 28202

S:\Projects\00631 Panthers Practice Facility\Plans\Production DWGs\Rezoning Package\00631.02 - Panthers Practice Facility - Rezoning.dwg, 3/6/2019 10:10:20 AM andrew polonus Rioc Design

# - WAGNER $\begin{bmatrix} M \\ M \end{bmatrix}$ MURRAY

Illustrative/ Conceptual Rendering of Practice/ Training Facility Building NOTE: