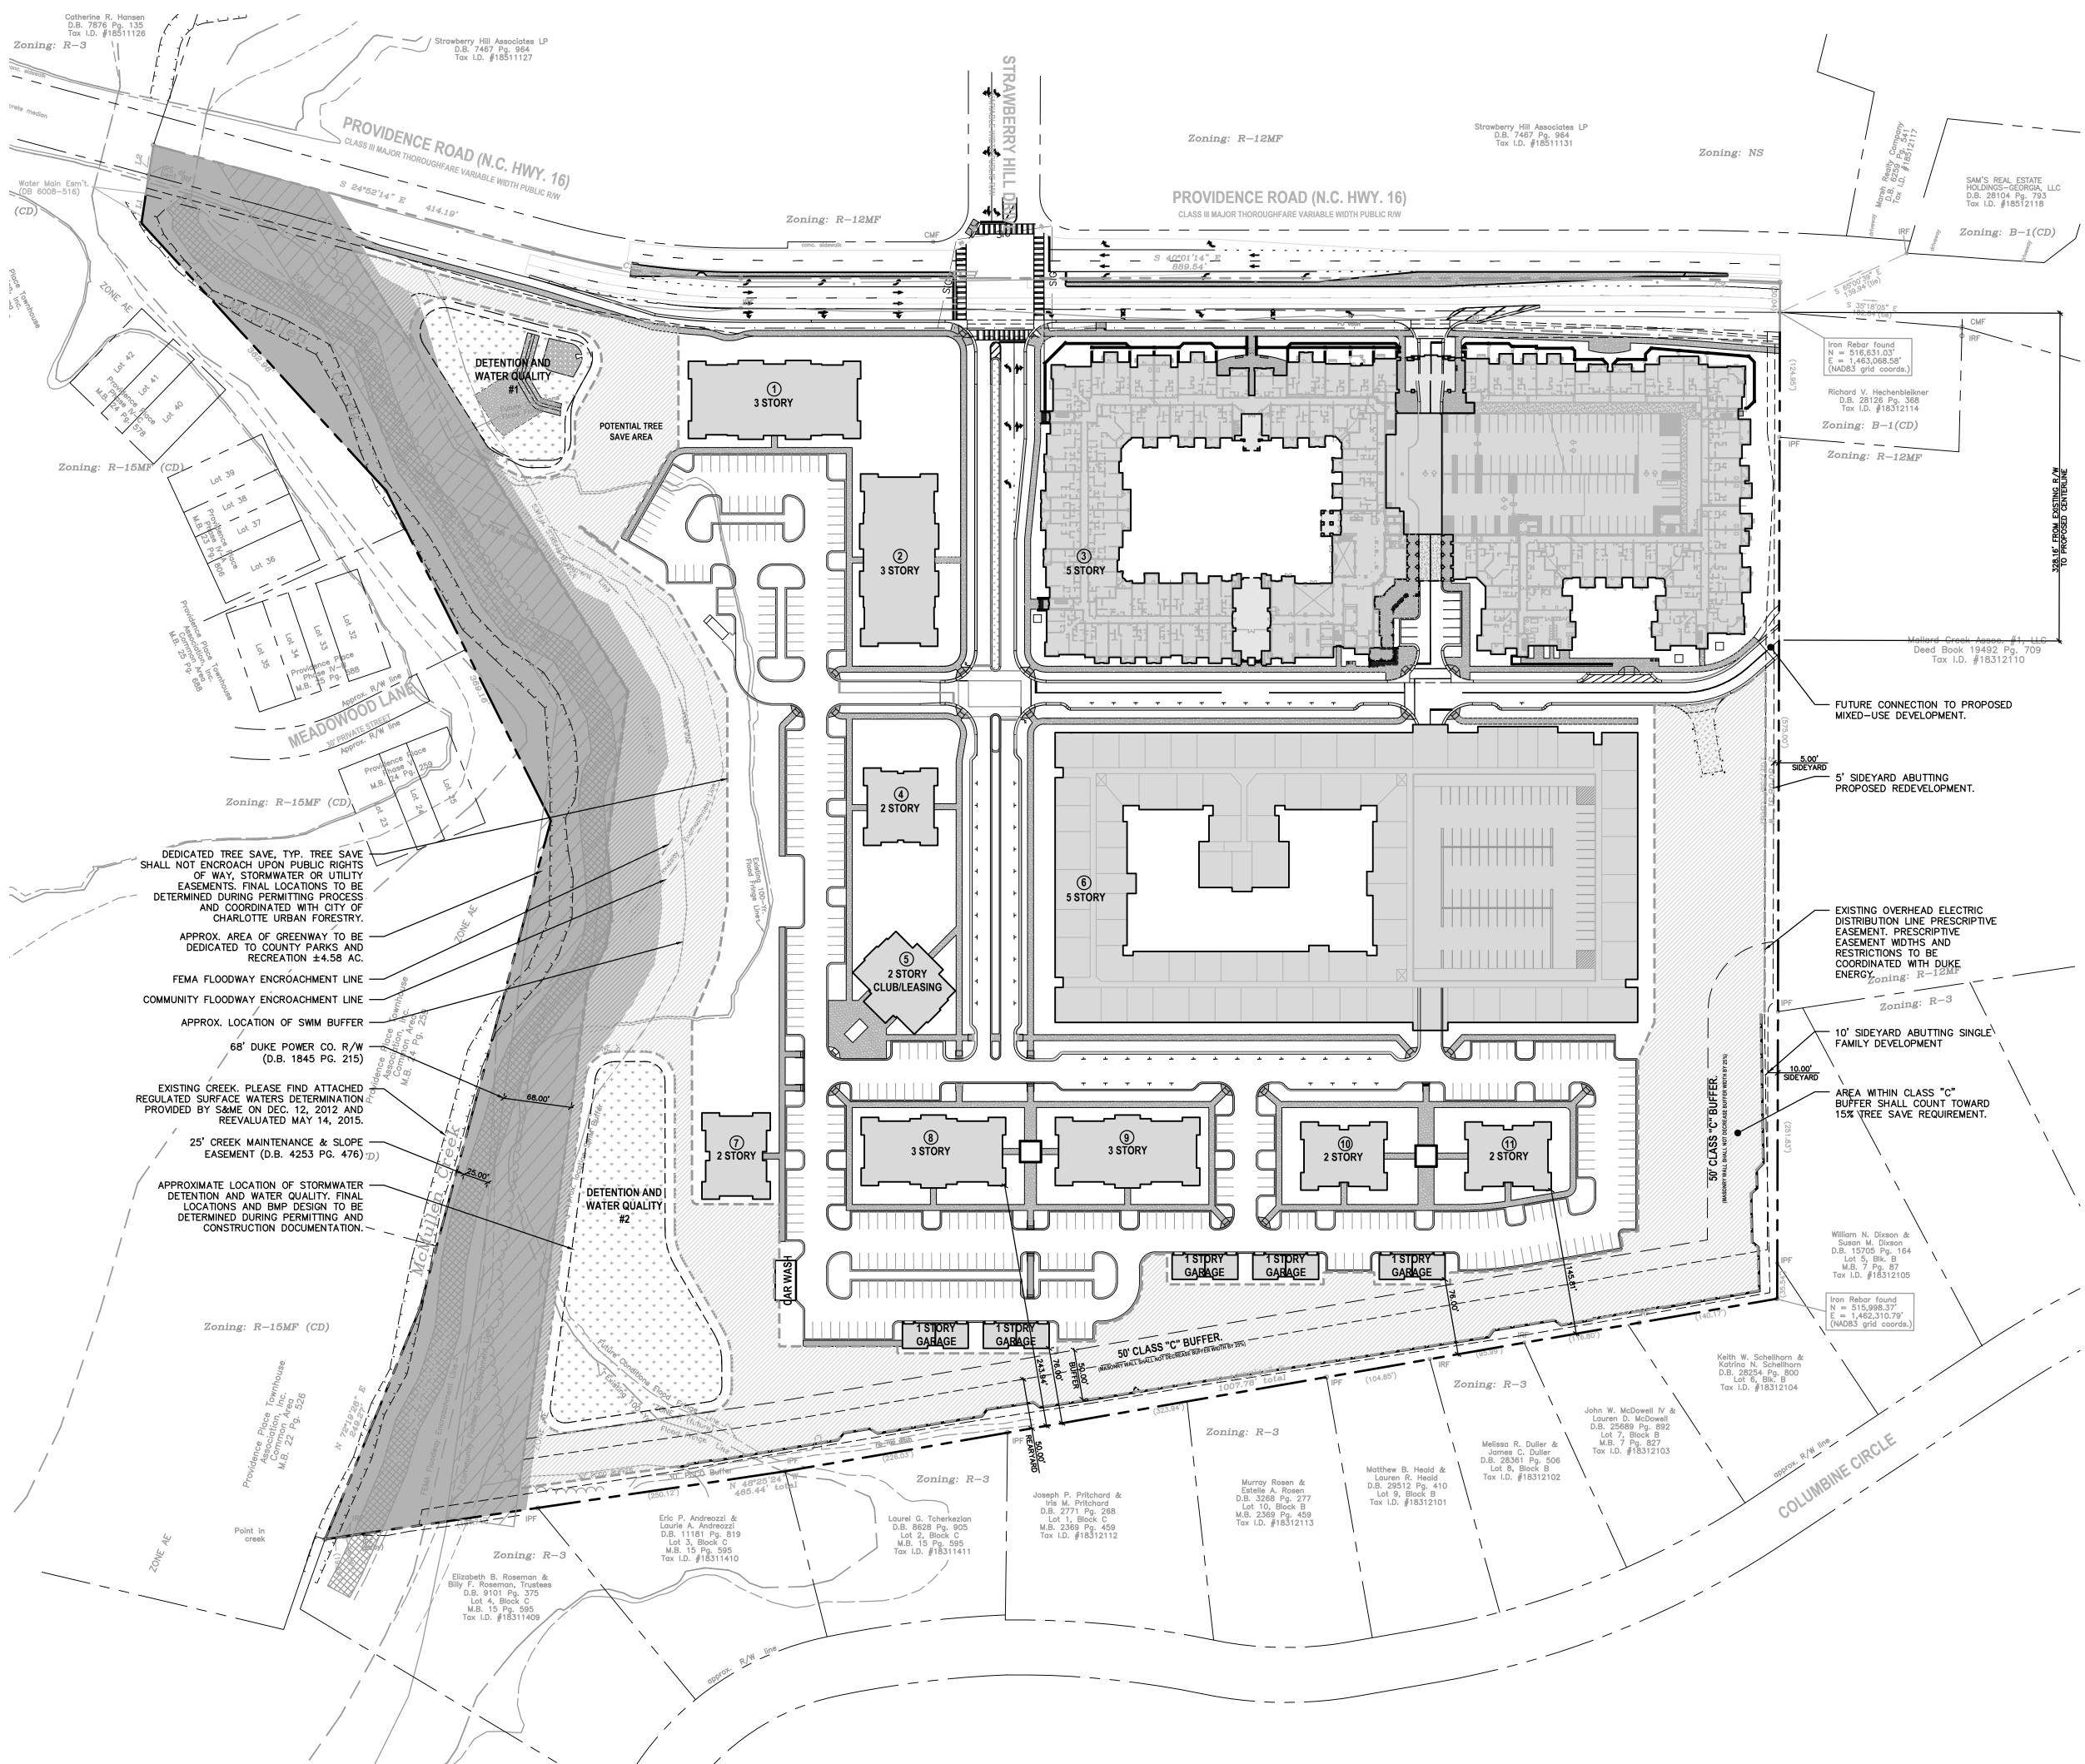

## 1. General Provisions:

**a. Site Location**. These Development Standards form a part of the Rezoning Plan associated with the Rezoning Petition filed by Novant Health, Inc. ("Petitioner") to accommodate the development of a medical office and health institution building with a variety of medical uses as allowed in the O-2 zoning district on approximately 40.425 acre site located at the southeast intersection of Providence Road West and Johnston Road (HWY 521) (the "Site").

## 2. <u>Permitted Uses & Development Area Limitation</u>:

**a.** The Site may be developed as a single, multi-story medical office and health institution building to include up to 60,000 square feet of gross floor area of clinics and offices, medical, dental and optical, and up to 163,000 square feet of health institution with up to 48 licensed patient bedrooms, together with accessory uses, including a helicopter landing pad, as allowed in the O-2 zoning district. For purposes of the development limitations set forth in these Development Standards for this Petition (but not to be construed as a limitation on FAR requirements or definition set by the Ordinance), the following items will not be counted as part of the allowed gross floor area (floor area as defined by the Ordinance) for the Site: surface or structured parking facilities, helicopter landing pad, and all loading dock areas (open or enclosed).

**b.** The setback around the Site will be 20 feet as measured from the existing right-of-way lines.

c. The helipad shall be set back a minimum of one hundred and twenty (120') feet from adjacent rights of way.

**b.** The Petitioner will provide a 75 foot wide Class B Buffer against adjacent residential development as generally depicted ion the Rezoning Plan. Petitioner reserves the right to use existing vegetation to meet the intent of the Ordinance buffer yard requirements.