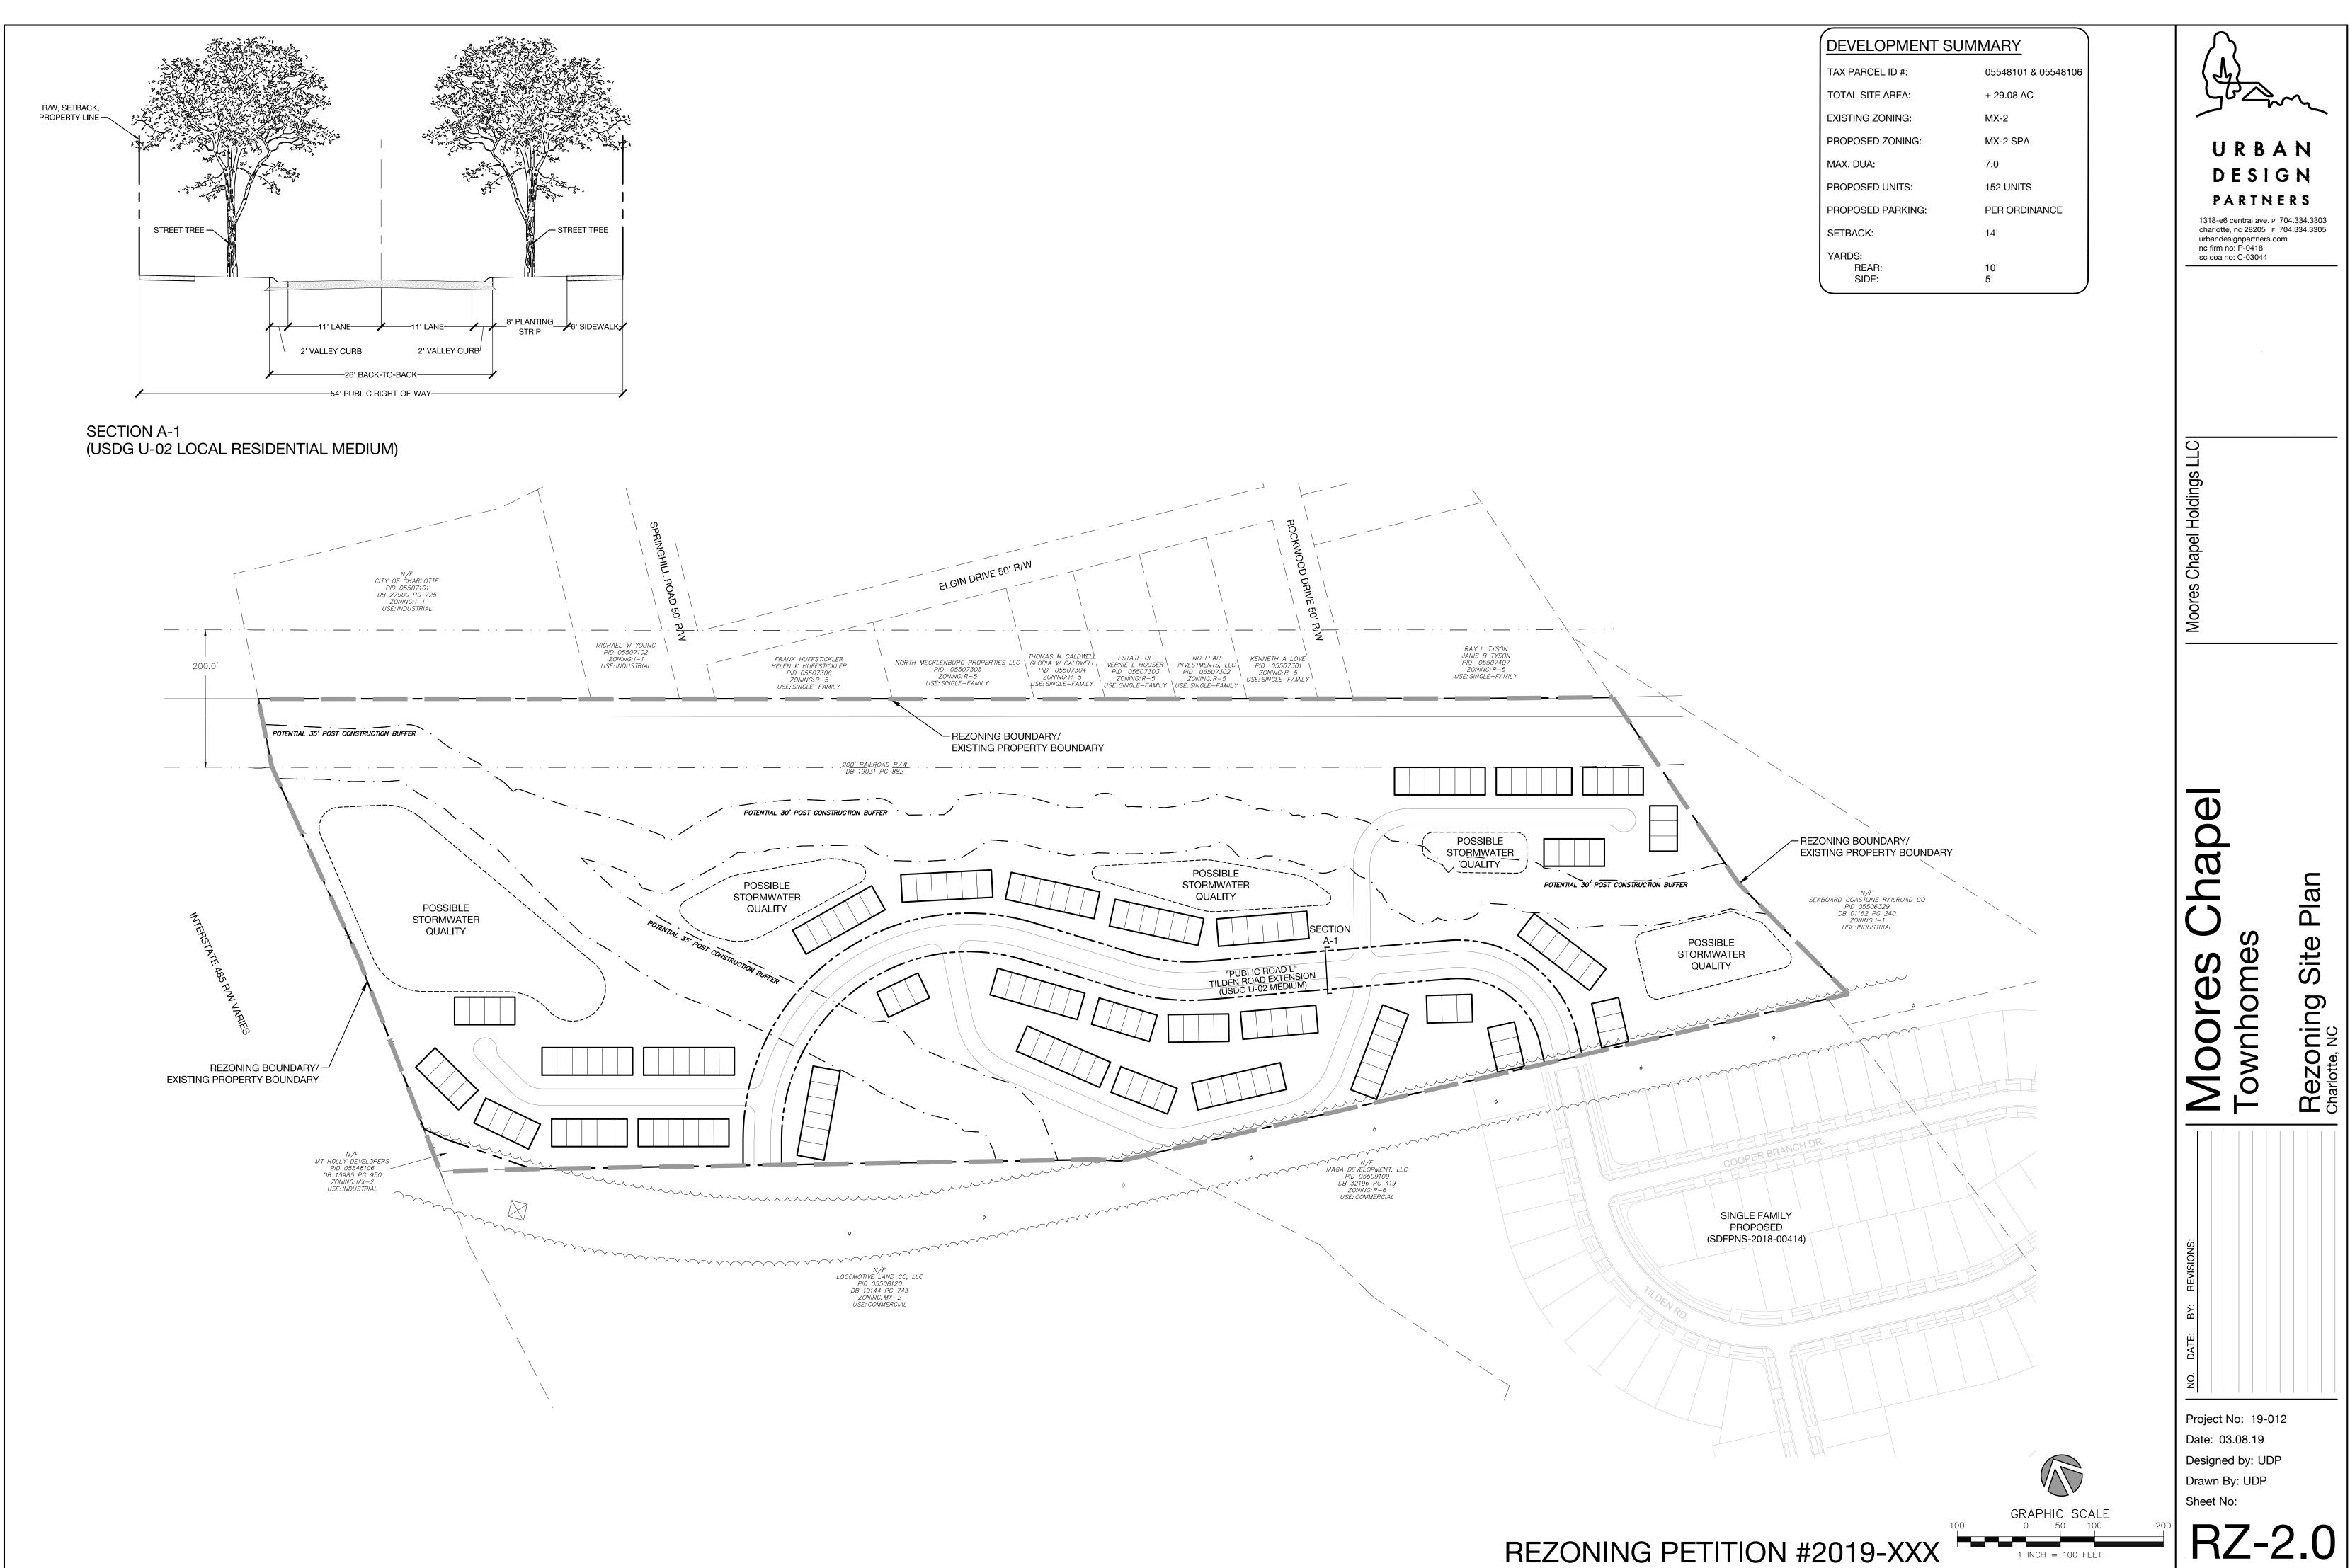

## Site Development Data:

--Acreage: ± 40.425 acres

--Tax Parcel #s: 223-141-52, 223-141-53, 223-141-54, 223-141-55, 223-141-56, 223-141-57 & 223-141-58

--Existing Zoning: R-3

## --Proposed Zoning: O-2(CD)

--Existing Uses: Agriculture/ Residential/Vacant

--Proposed Uses: Clinics and offices, medical, dental, and optical, and a health institution as permitted by right and under prescribed conditions together with accessory uses, including a helicopter landing pad as allowed in the O-2 zoning district (as more specifically described and restricted below in Section 2).

--Maximum Gross Square feet of Development: Up to 223,000 square feet of gross floor area for clinics and offices, medical, dental, and optical, and a health institution with up to 48 licensed patient bedrooms

--Maximum Building Height: To be of five (5) stories but not to exceed 75 feet as allowed by the Ordinance. Height to be measured as required by the Ordinance.

--Parking: Parking will be provided as required by the Ordinance.