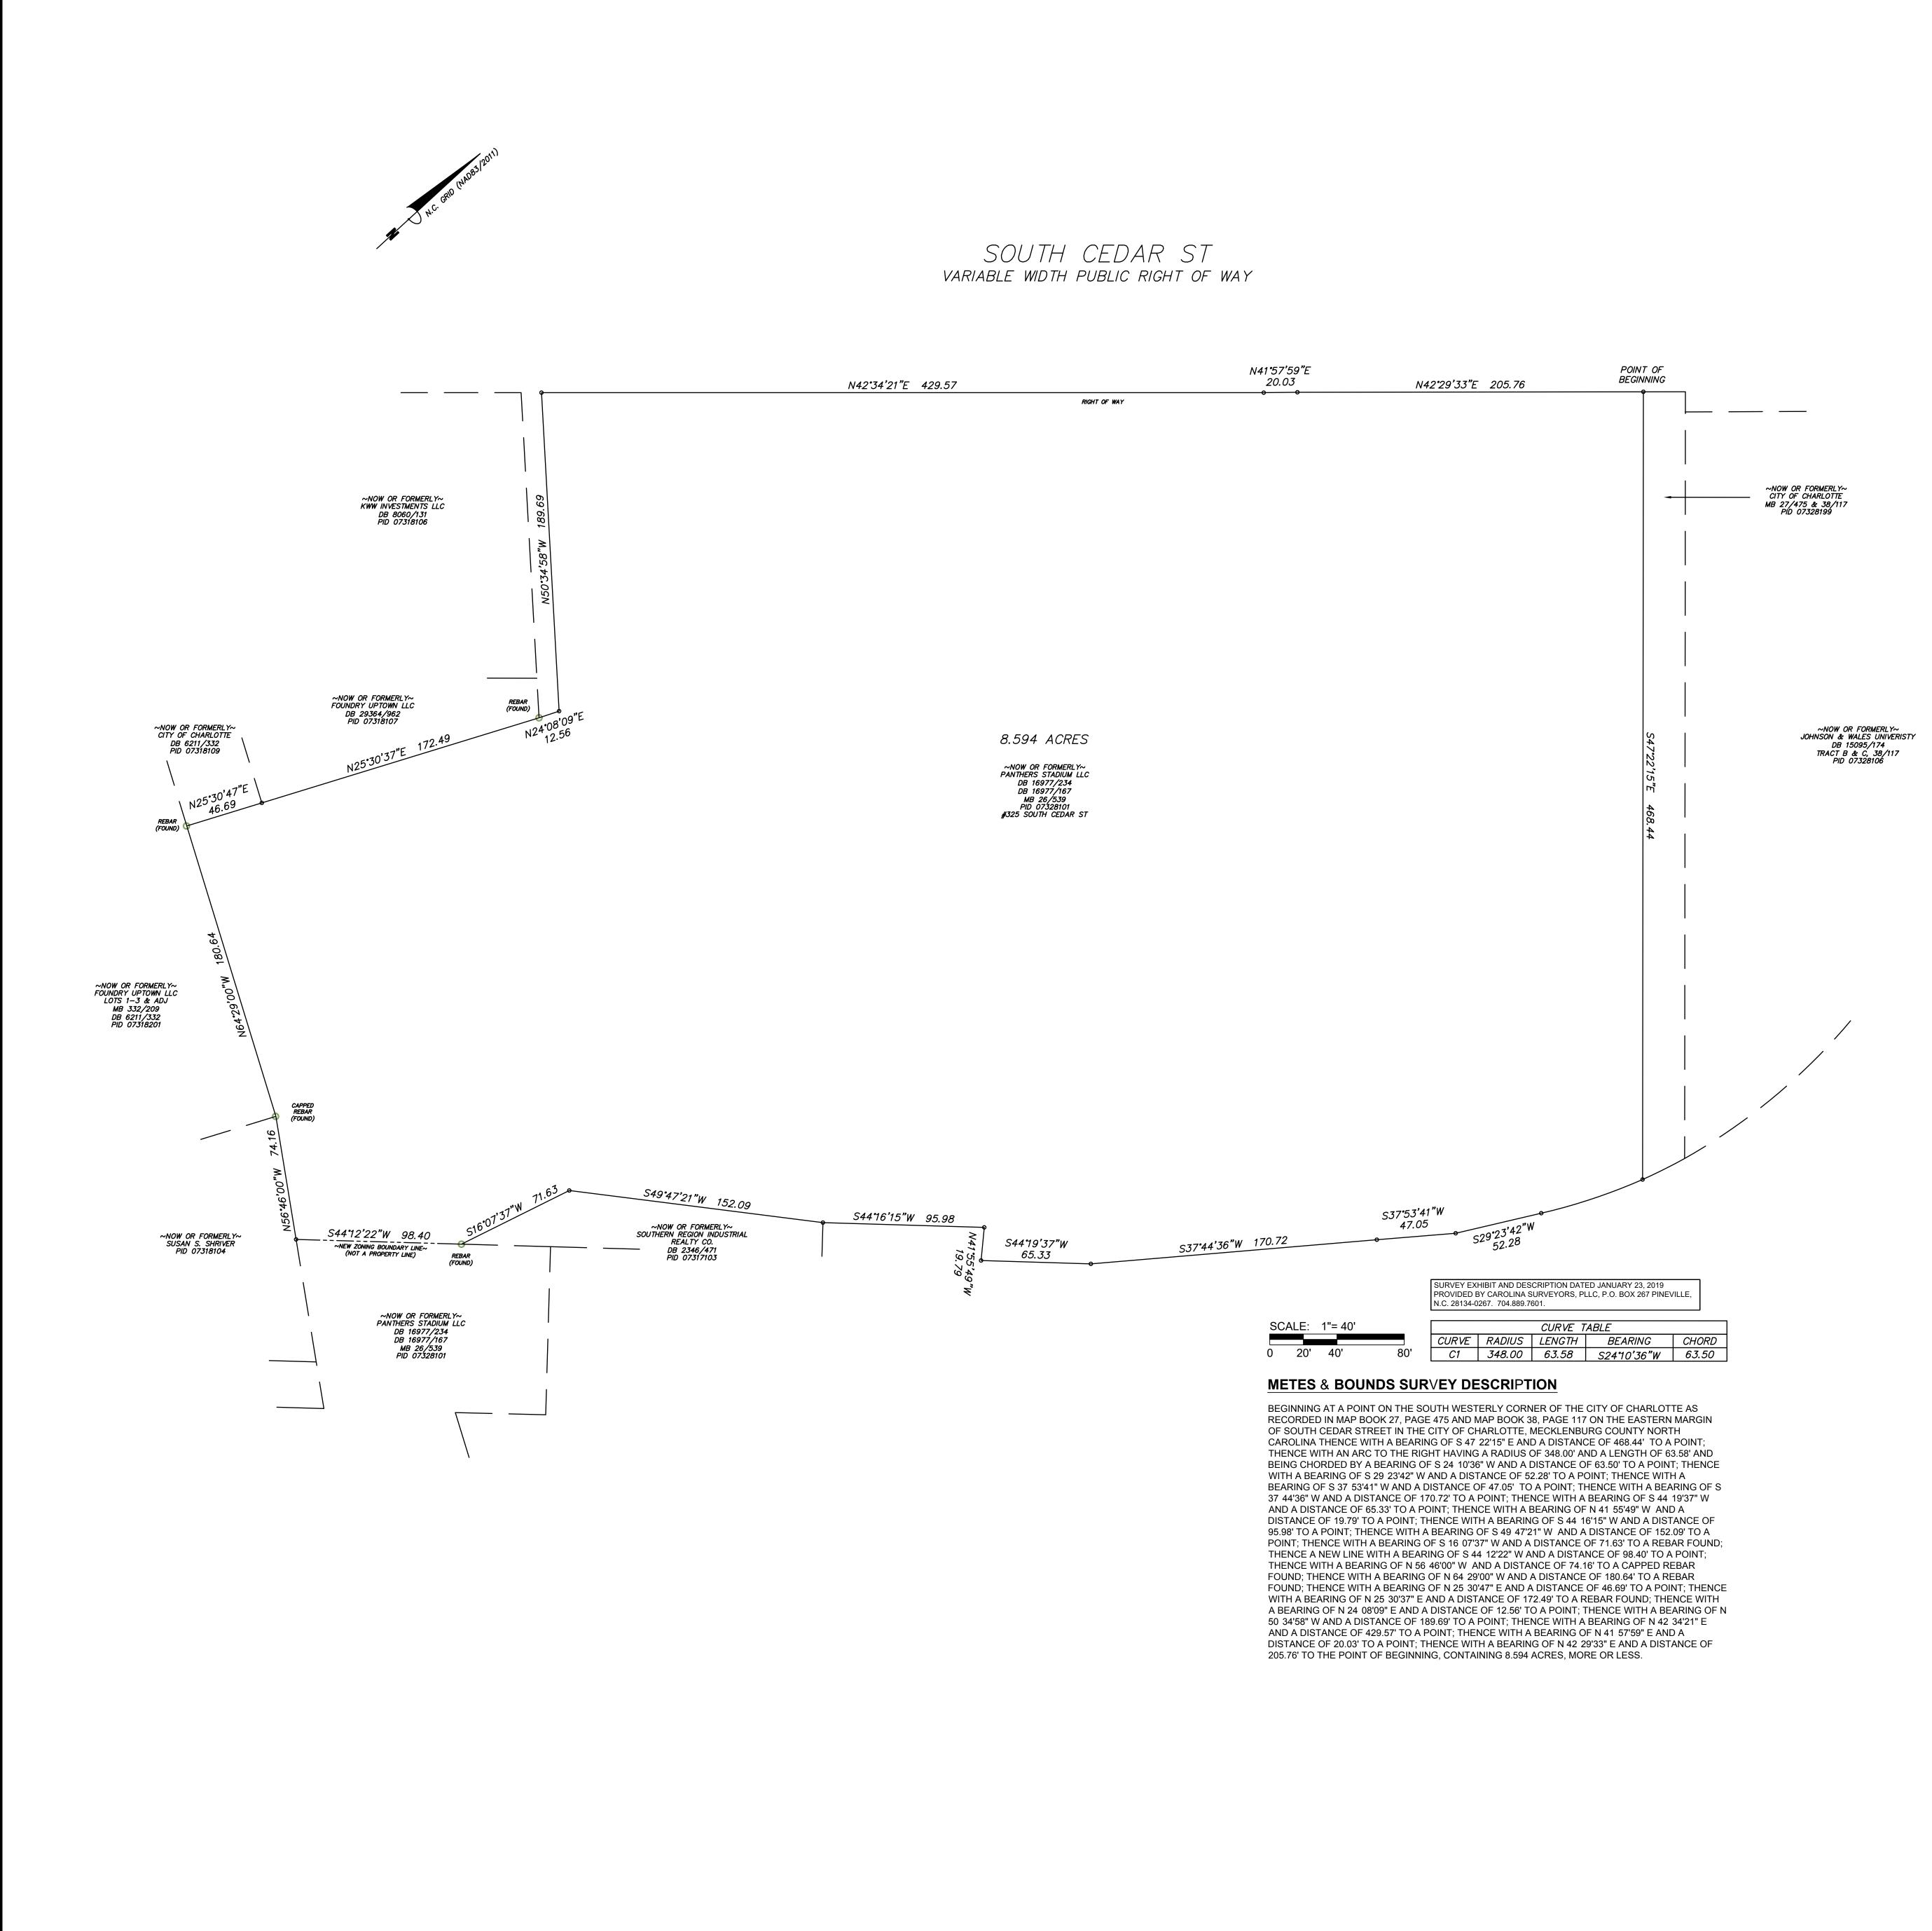

Rezoning Petition: 2019-XXX

223-141-52, 223-141-53, 223-141-54, 223-141-55, 223-141-56, 223-141-57 & 223-141-58

40.425 Acres CITY OF CHARLOTTE R3

15% of 40.425 AC = 6.0375 AC. 6.04 AC, Generally where depicted on plan but may vary. May be comprised of existing tree canopy and or replanted areas.