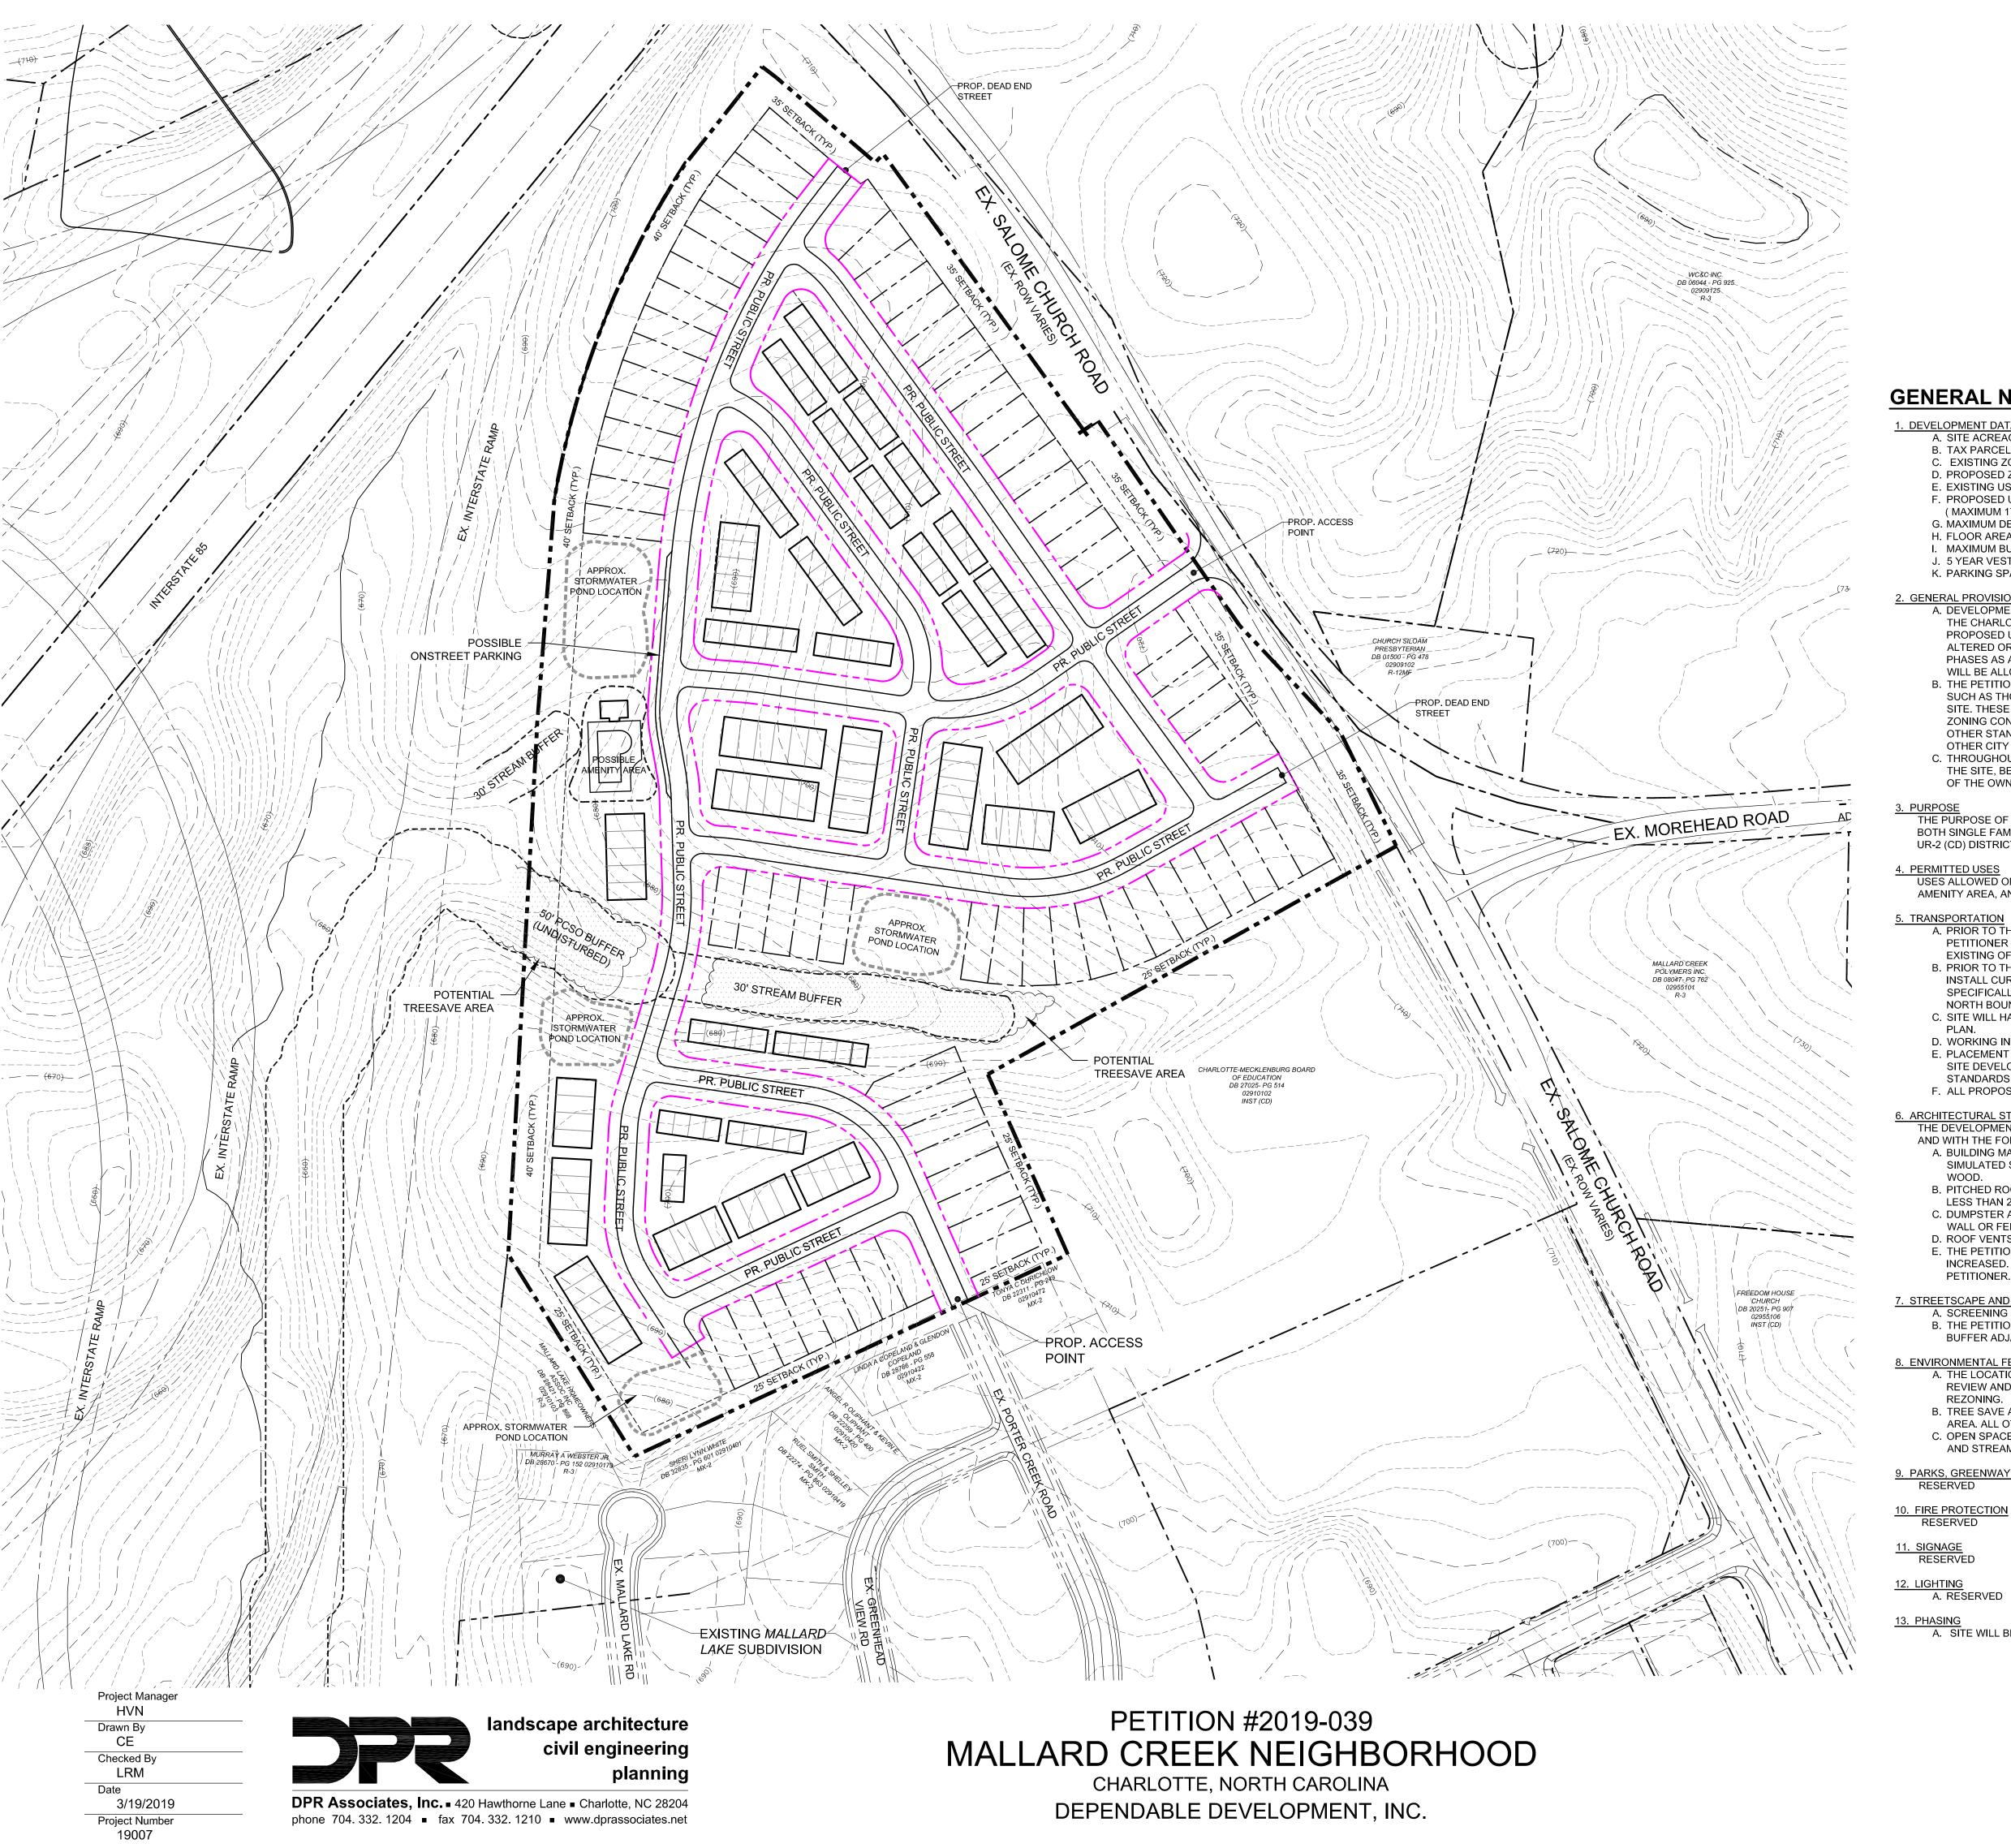

Rezoning Petition: 2019-XXX

223-141-52, 223-141-53, 223-141-54, 223-141-55, 223-141-56, 223-141-57 & 223-141-58

40.425 Acres CITY OF CHARLOTTE R3

15% of 40.425 AC = 6.0375 AC. 6.04 AC, Generally where depicted on plan but may vary. May be comprised of existing tree canopy and or replanted areas.