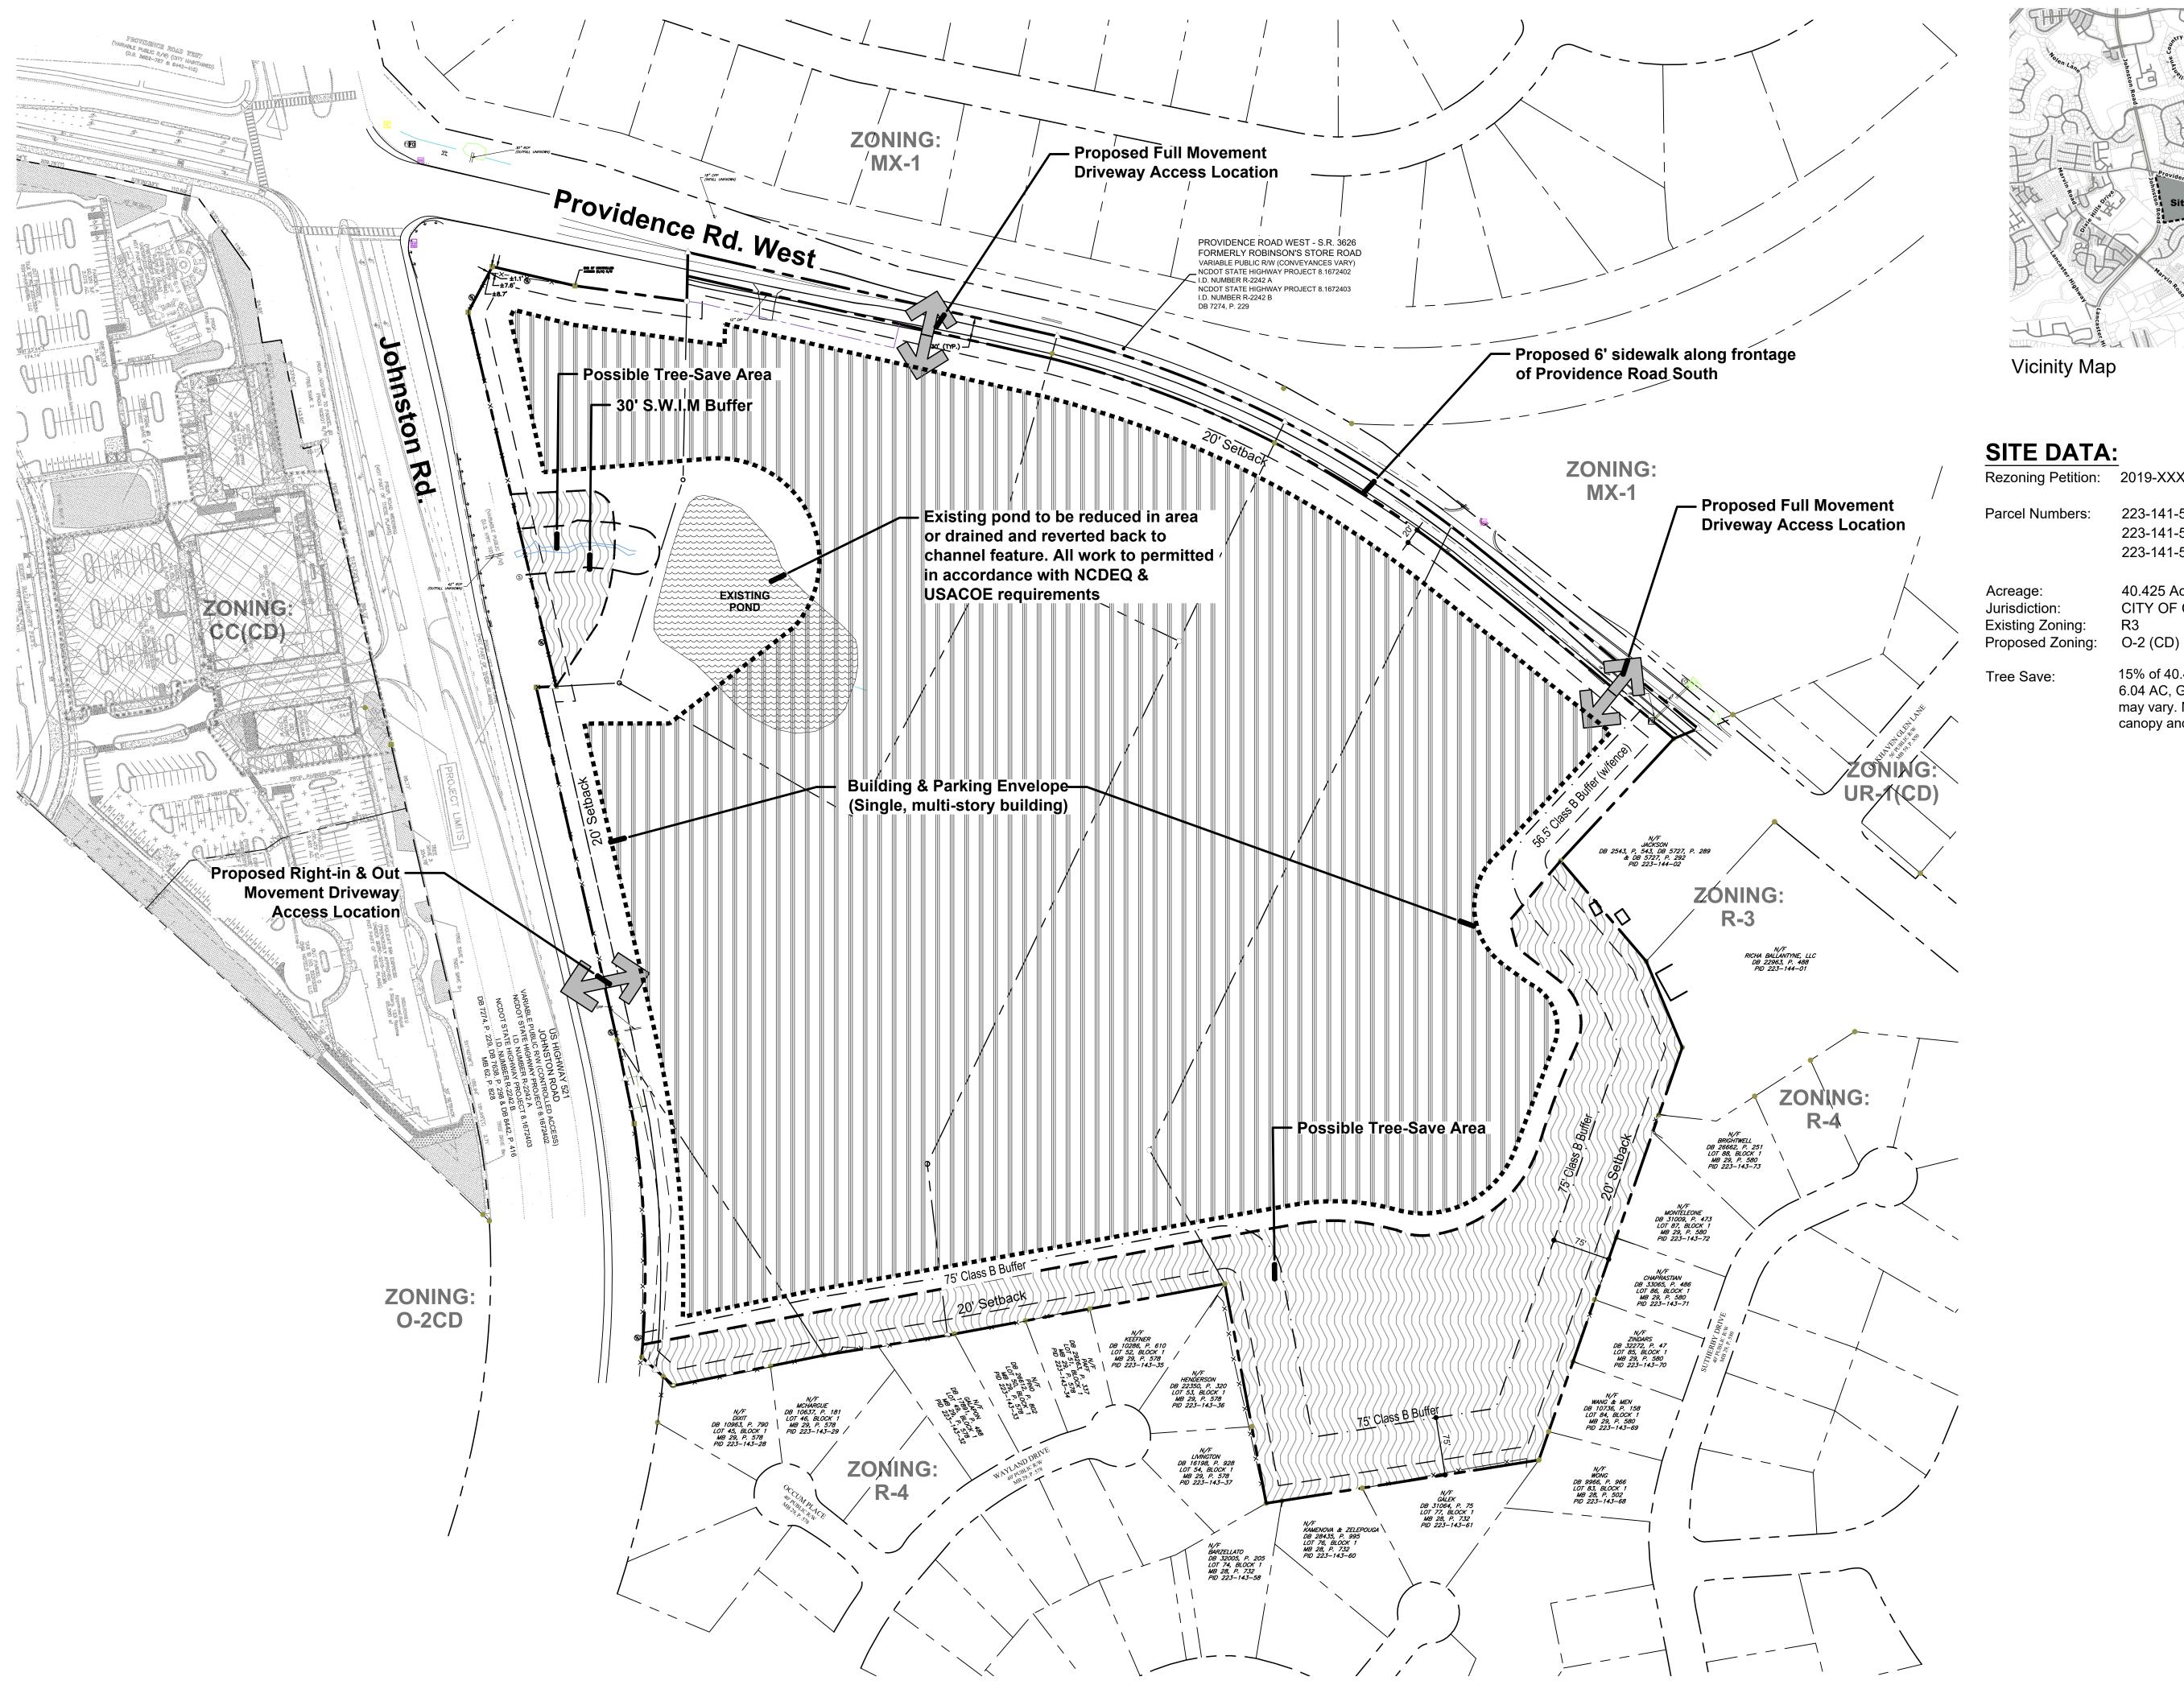

#### Complete All Fields (Use additional pages if needed)

Property Owners: Novant Health, Inc.

Owner's Address: 2085 Frontis Plaza Blvd

Date Property Acquired: March 8, 2019

Property Address: +/- 38 acres located at the southeast corner of Johnston Road & Providence Road West, Charlotte, NC

\_\_\_\_\_

Tax Parcel Number(s): 22314152, 22314154, 22314155, 22314153, 22314156, 22314157, and 22314158

Current Land Use: Agriculture/Single Family/Vacant Size (Acres): <u>Approx. 38 acres</u>

Proposed Zoning: 02-CD

Rezoning Petition: 2019-XXX

223-141-52, 223-141-53, 223-141-54, 223-141-55, 223-141-56, 223-141-57 & 223-141-58

40.425 Acres CITY OF CHARLOTTE R3

15% of 40.425 AC = 6.0375 AC. 6.04 AC, Generally where depicted on plan but may vary. May be comprised of existing tree canopy and or replanted areas.

## Site Development Data:

--Acreage: ± 40.425 acres

--Tax Parcel #s: 223-141-52, 223-141-53, 223-141-54, 223-141-55, 223-141-56, 223-141-57 & 223-141-58

--Existing Zoning: R-3

## --Proposed Zoning: O-2(CD)

--Existing Uses: Agriculture/ Residential/Vacant

--Proposed Uses: Clinics and offices, medical, dental, and optical, and a health institution as permitted by right and under prescribed conditions together with accessory uses, including a helicopter landing pad as allowed in the O-2 zoning district (as more specifically described and restricted below in Section 2).

## 1. General Provisions:

**a. Site Location**. These Development Standards form a part of the Rezoning Plan associated with the Rezoning Petition filed by Novant Health, Inc. ("Petitioner") to accommodate the development of a medical office and health institution building with a variety of medical uses as allowed in the O-2 zoning district on approximately 40.425 acre site located at the southeast intersection of Providence Road West and Johnston Road (HWY 521) (the "Site").

**b.** The setback around the Site will be 20 feet as measured from the existing right-of-way lines.

c. The helipad shall be set back a minimum of one hundred and twenty (120') feet from adjacent rights of way.

#### 5. Streetscape, Buffers, Yards and Landscaping:

**a.** Along the Site's frontage on Johnston Road and Providence Road West, the Petitioner will construct an eight (8) foot planting strip and a six (6) foot sidewalk as generally depicted on the Rezoning Plan.

**b.** The Petitioner will provide a 75 foot wide Class B Buffer against adjacent residential development as generally depicted ion the Rezoning Plan. Petitioner reserves the right to use existing vegetation to meet the intent of the Ordinance buffer yard requirements.