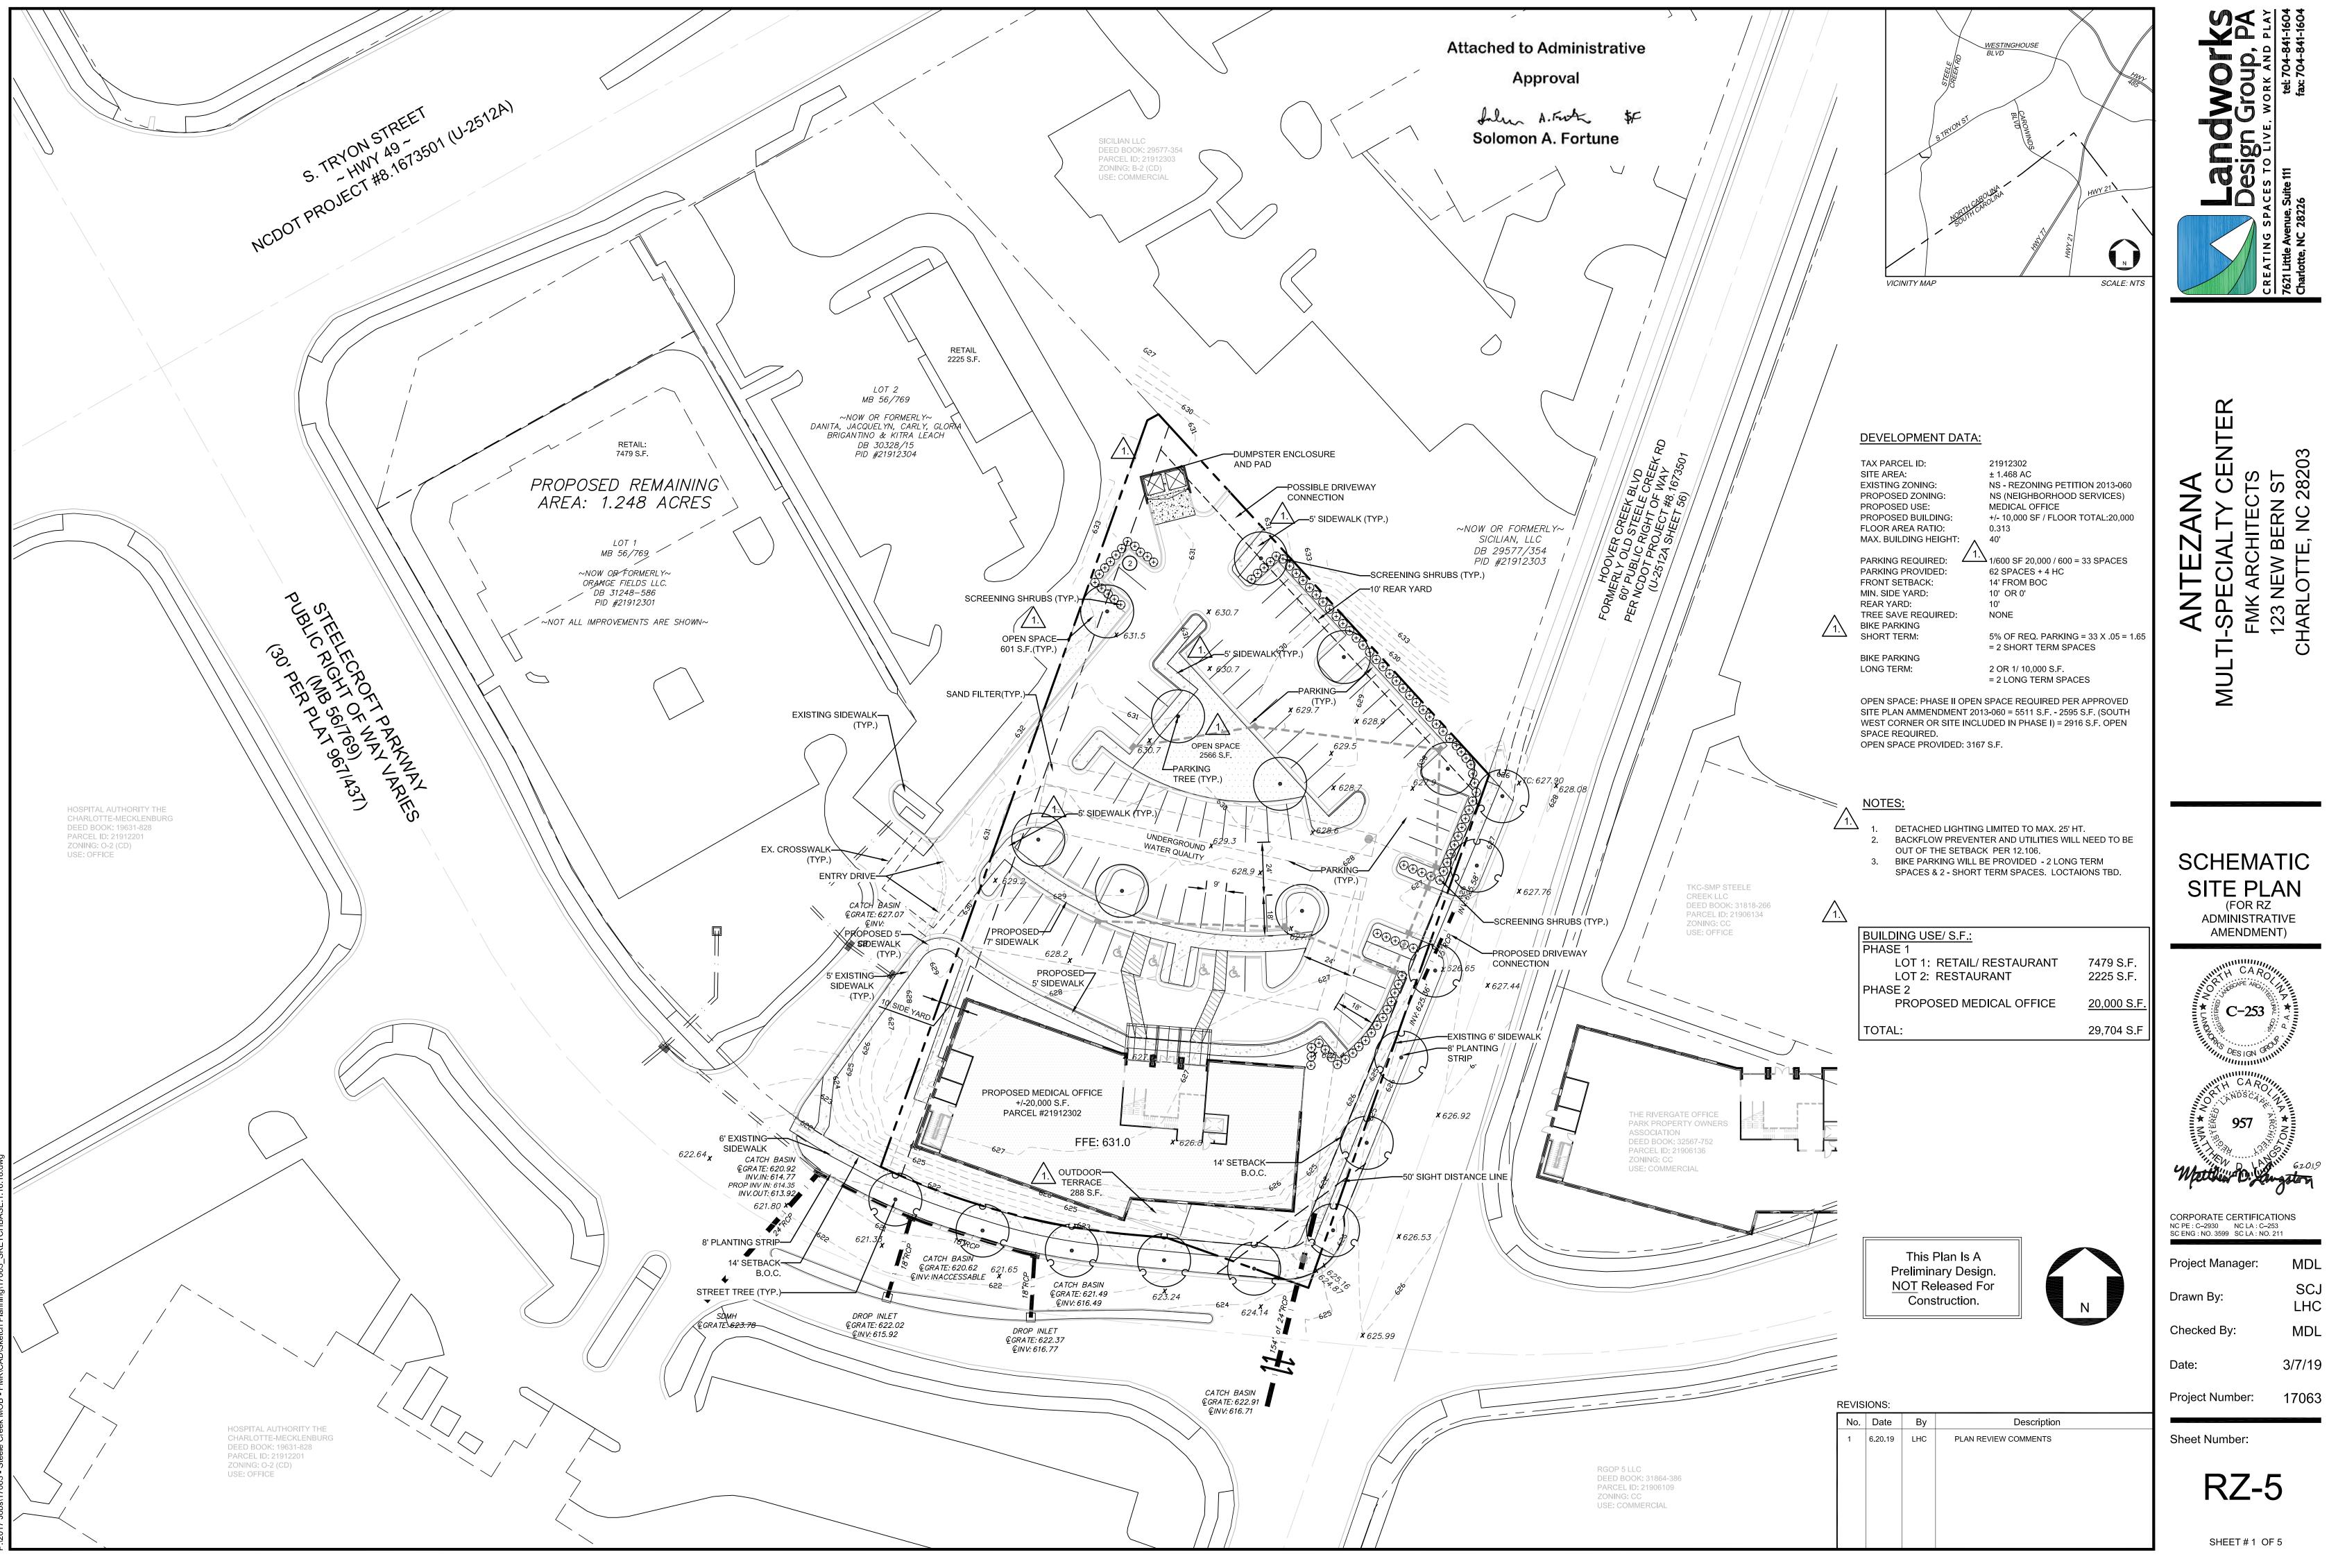

## Charlotte-Mecklenburg Planning, Design, & Development

DATE: September 11, 2019

TO: Sonja Sanders FROM: Taiwo Jaiyeoba Zoning Supervisor Planning Director

**SUBJECT:** Administrative Approval for Petition No. 2013-060: LandNet, LLC

Attached is the revised site plan for the petition above. This request allows the modification of the proposed site plan as listed below. Since these changes do not alter the intent of the development and meets the requirements of the Charlotte Zoning Ordinance Section 6.207 <a href="Alterations to Approval">Alterations to Approval</a>, minor changes, I am administratively approving this plan. Please use these plans when evaluating requests for building permits and certificates of occupancy.

- Site Plan for a proposed medical office
- Landscaping plan
- Building Elevations

Staff supports of the request because:

• The site plan complies with the conditional notes and still meets the intent of the original approval by the City Council.

Note: All other Zoning, Subdivision, Tree, PCSO Ordinances, conditional requirements and building codes still apply.

STEELE CROFT PARKWAY LANDSCAPE CONCEPT SCALE: 1"=20'

Attached to Administrative
Approval

Solomon A. Fortune

CREATING SPACES TO LIVE, WOR 7621 Little Avenue, Suite 111 to Charlotte, NC 28226 factors

STEELECROFT PARKWAY LANDSCAPE CONCEPT

CORPORATE CERTIFICATIONS
NC PE : C-2930 NC LA : C-253
SC ENG : NO. 3599 SC LA : NO. 211

Project Manager: MDL

Drawn By:
Checked By:

Checked By: MDL

Date: 3/7/19

SCJ LHC

Project Number: 17063

Sheet Number:

RZ-6

SHEET#2 OF 5

This Plan Is A
Preliminary Design.
NOT Released For
Construction.

obs\17063 - Steele Creek MOB - FMK\CAD\Sketch Planning\17063\_SKETCHBASE.1.16.18.dwg

FMK
ARCHITECTS