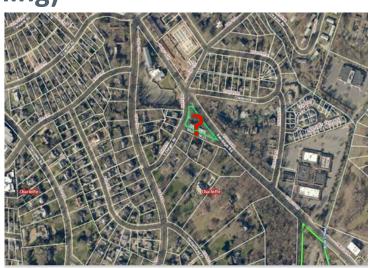

### **SUMMARY OF PRESENTATION/DISCUSSION:**

Mr. Collin Brown welcomed the attendees and introduced the Petitioner's team, using a PowerPoint presentation, attached hereto as <u>Exhibit D.</u>

Mr. Brown explained that this petition involves approximately 0.66 acres of land located on the south side of the intersection of Randolph Road, South Dotger Avenue and Montrose Court. Mr. Brown explained the various development considerations that the Petitioner must account for in the rezoning process, including property owner requirements, existing zoning, policy considerations, environmental constraints, transportation requirements, adjacent property owner concerns, broader community concerns, City Staff and City Council priorities, and market realities.