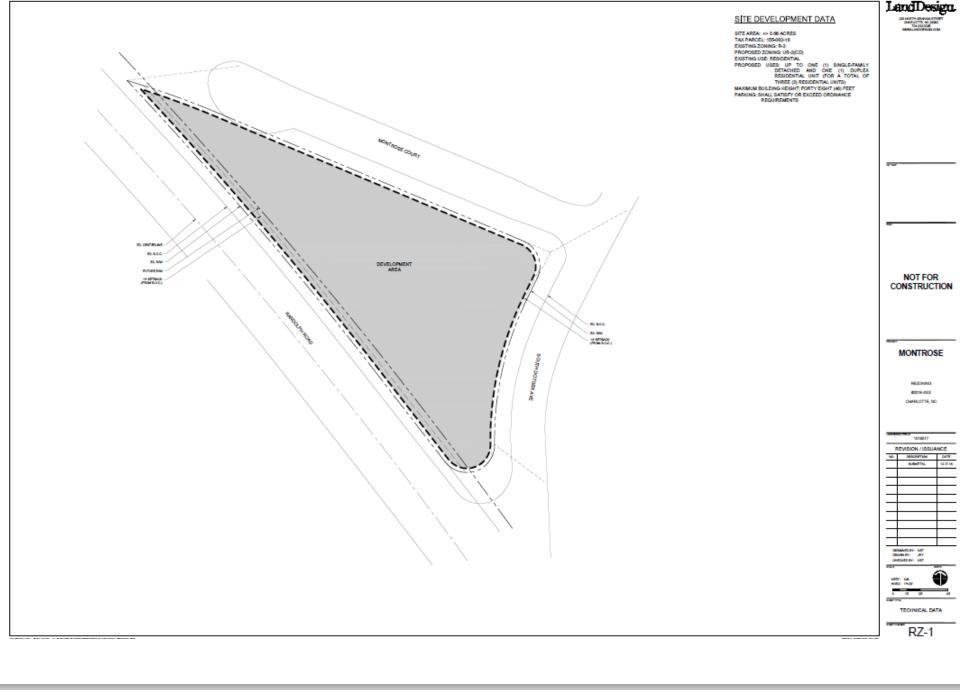

Mr. Dunaway displayed a preliminary draft sketch of the proposed development which at this time includes a duplex and single family home with the only vehicular access point proposed off Montrose Court. Additionally, the initial sketch only displays two stories in height. When asked about the expected exterior building materials, Mr. Dunaway responded that he plans for a majority of both buildings to be brick with some accent siding and asphalt shingles. None of the attached garages in the current preliminary sketch face S. Dotger Road or Montrose Court.