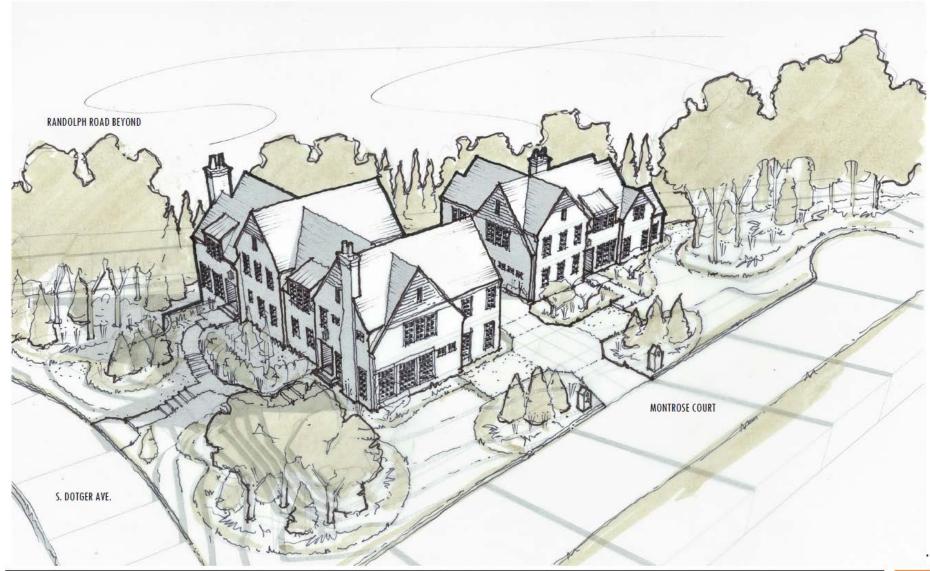

Mr. Dunaway displayed a preliminary draft sketch of the proposed development which at this time includes a duplex and single family home with the only vehicular access point proposed off Montrose Court. Additionally, the initial sketch only displays two stories in height. When asked about the expected exterior building materials, Mr. Dunaway responded that he plans for a majority of both buildings to be brick with some accent siding and asphalt shingles. None of the attached garages in the current preliminary sketch face S. Dotger Road or Montrose Court.