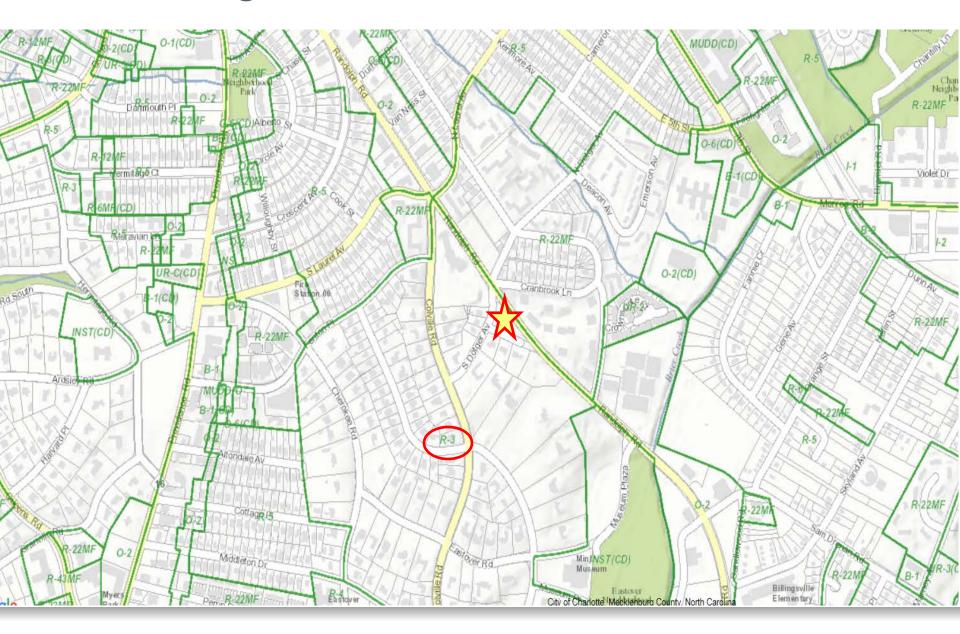

Mr. Brown then gave a brief overview of the rezoning process, generally. The property is currently zoned R-3, which can accommodate single family and duplex developments with typically up to three dwelling units per acre. The site is currently home to a duplex with access points at both South Dotger Avenue and Montrose Court.

Mr. Brown explained that the Petitioner is seeking the UR-2(CD) zoning district to accommodate the development of one duplex and one single family home. The UR-2 district allows for some setback flexibility on the Randolph Road frontage compared to the existing zoning district. The Petitioner is not