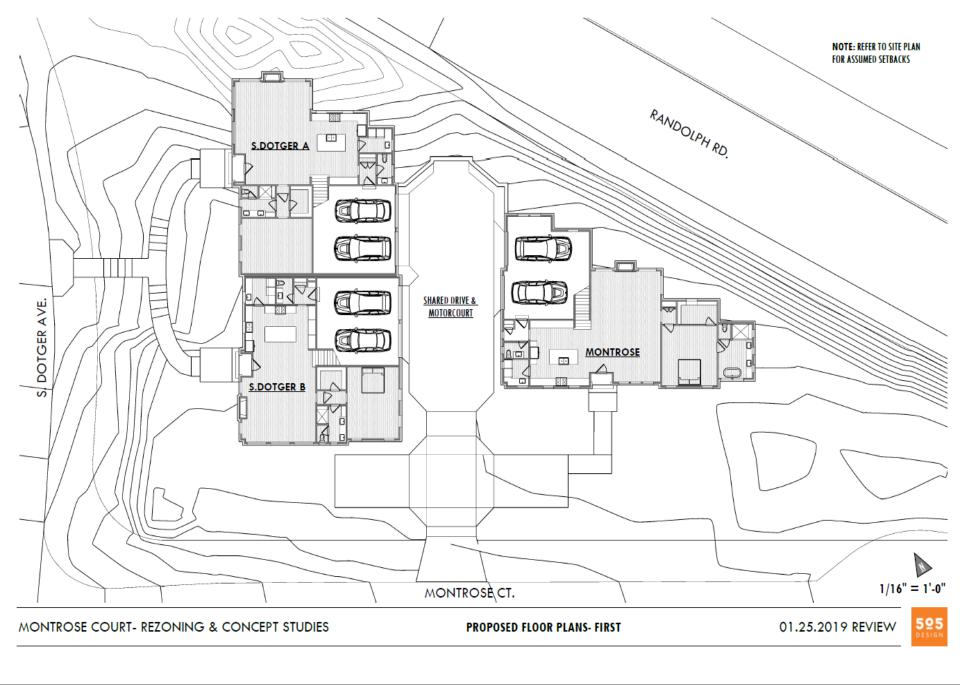

Mr. Dunaway displayed a preliminary draft sketch of the proposed development which at this time includes a duplex and single family home with the only vehicular access point proposed off Montrose Court. Additionally, the initial sketch only displays two stories in height. When asked about the expected exterior building materials, Mr. Dunaway responded that he plans for a majority of both buildings to be brick with some accent siding and asphalt shingles. None of the attached garages in the current preliminary sketch face S. Dotger Road or Montrose Court.