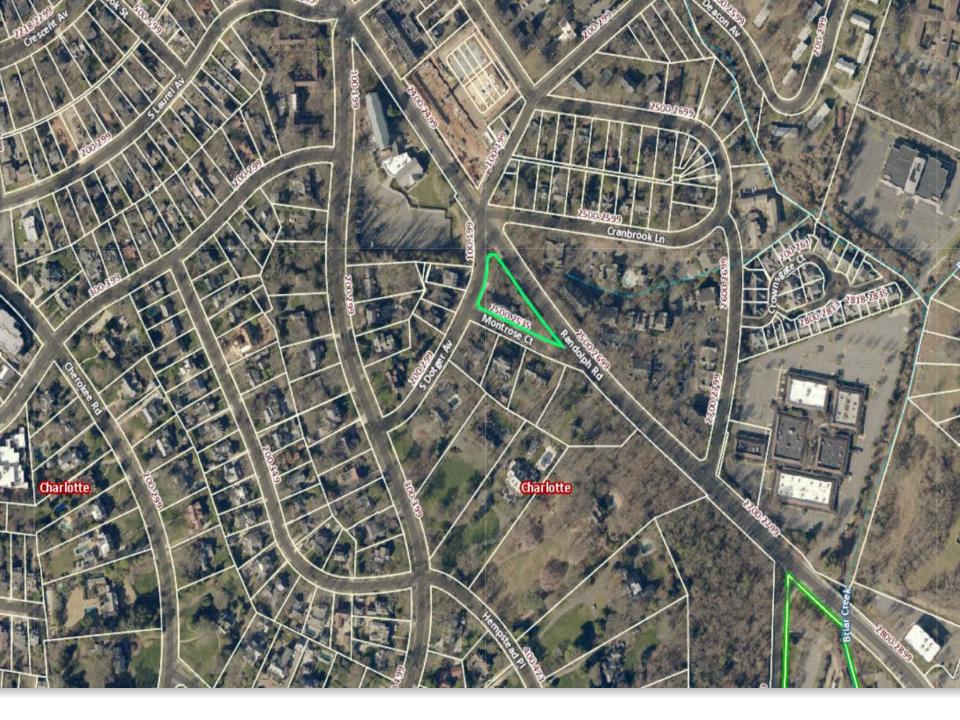

### **SUMMARY OF PRESENTATION/DISCUSSION:**

Mr. Collin Brown welcomed the attendees and introduced the Petitioner's team, using a PowerPoint presentation, attached hereto as <u>Exhibit D.</u>

Mr. Brown explained that this petition involves approximately 0.66 acres of land located on the south side of the intersection of Randolph Road, South Dotger Avenue and Montrose Court. Mr. Brown explained the various development considerations that the Petitioner must account for in the rezoning process, including property owner requirements, existing zoning, policy considerations, environmental constraints, transportation requirements, adjacent property owner concerns, broader community concerns, City Staff and City Council priorities, and market realities.

Mr. Brown then gave a brief overview of the rezoning process, generally. The property is currently zoned R-3, which can accommodate single family and duplex developments with typically up to three dwelling units per acre. The site is currently home to a duplex with access points at both South Dotger Avenue and Montrose Court.