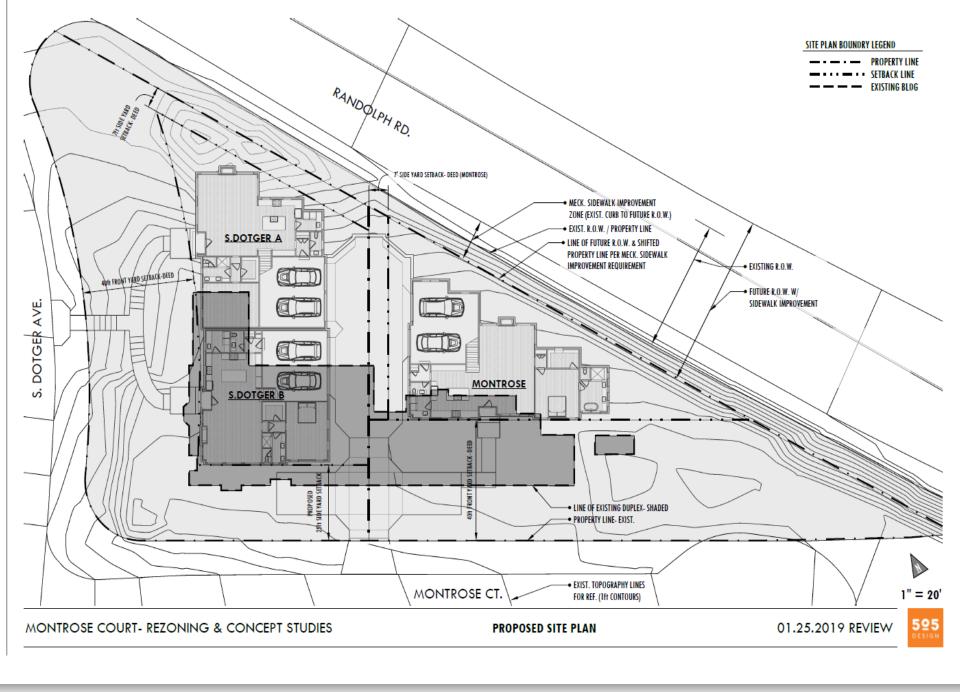

### **SUMMARY OF PRESENTATION/DISCUSSION:**

Mr. Collin Brown welcomed the attendees and introduced the Petitioner's team, using a PowerPoint presentation, attached hereto as <u>Exhibit D.</u>

Mr. Brown explained that this petition involves approximately 0.66 acres of land located on the south side of the intersection of Randolph Road, South Dotger Avenue and Montrose Court. Mr. Brown explained the various development considerations that the Petitioner must account for in the rezoning process, including property owner requirements, existing zoning, policy considerations, environmental constraints, transportation requirements, adjacent property owner concerns, broader community concerns, City Staff and City Council priorities, and market realities.

Mr. Brown then gave a brief overview of the rezoning process, generally. The property is currently zoned R-3, which can accommodate single family and duplex developments with typically up to three dwelling units per acre. The site is currently home to a duplex with access points at both South Dotger Avenue and Montrose Court.

Mr. Brown explained that the Petitioner is seeking the UR-2(CD) zoning district to accommodate the development of one duplex and one single family home. The UR-2 district allows for some setback flexibility on the Randolph Road frontage compared to the existing zoning district. The Petitioner is not

requesting to construct the homes any closer to Dotger Road or Montrose Court than the current duplex's location. The Petitioner is also committing to architectural standards in the rezoning development notes that ensure a quality product.

Mr. Dunaway displayed a preliminary draft sketch of the proposed development which at this time includes a duplex and single family home with the only vehicular access point proposed off Montrose Court. Additionally, the initial sketch only displays two stories in height. When asked about the expected exterior building materials, Mr. Dunaway responded that he plans for a majority of both buildings to be brick with some accent siding and asphalt shingles. None of the attached garages in the current preliminary sketch face S. Dotger Road or Montrose Court.