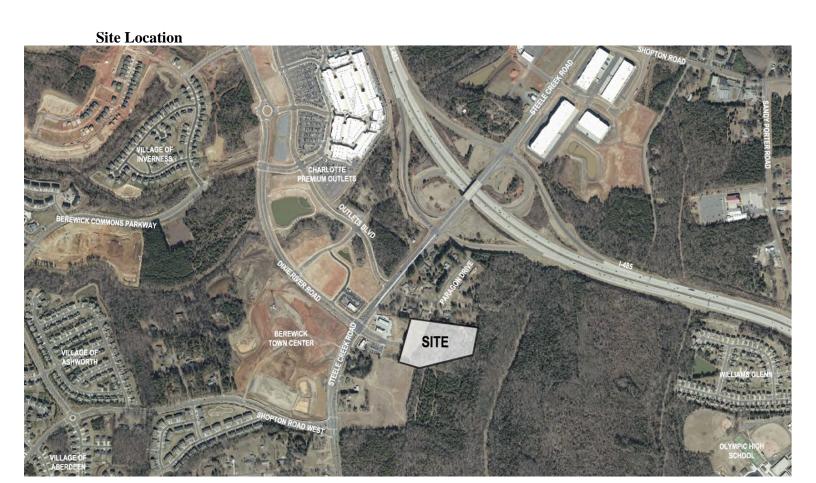

### **COMMUNITY MEETING REPORT FOR REZONING PETITION NO. 2018-155**

Petitioner: North State Development

**Rezoning Petition No.:** 2018-155

Property:  $\pm$  8.39 acres located at the current end of Dixie River Road just

east of Steele Creek Road (the "Site").

This Community Meeting Report is being filed with the Office of the City Clerk and the Charlotte-Mecklenburg Planning Department pursuant to Section 6.203 of the City of Charlotte Zoning Ordinance.

Date of Notice: 1/18/2019

We are assisting North State Development (the "Petitioner") on a Rezoning Petition recently filed to allow the development of the site located at the current end of Dixie River Road just east of Steel Creek Road (the "Site"). We take this opportunity to furnish you with basic information concerning the Petition and to invite you to attend a Community Meeting to discuss it.

## **Background and Summary of Request:**

This Petition involves a request to rezone the  $\pm$  8.39 acre Site from R-3 to I-1(CD) and MUDD(CD). The proposed site plan extends Dixie River Road through the Site to the eastern property line and will also build a new north south public street. The extension of Dixie River Road and the new north south public street break up the Site into four (4) parcels. Three of the parcels will be zoned MUDD(CD) to allow them to be developed with a variety of non-residential uses allowed in the MUDD zoning district such as office, retail, restaurants, indoor recreational uses and hotels. The portion of the Site to be zoned I-1(CD) may be developed with office uses, office/flex uses that may do some light assembly, along with some warehousing and distribution of products.