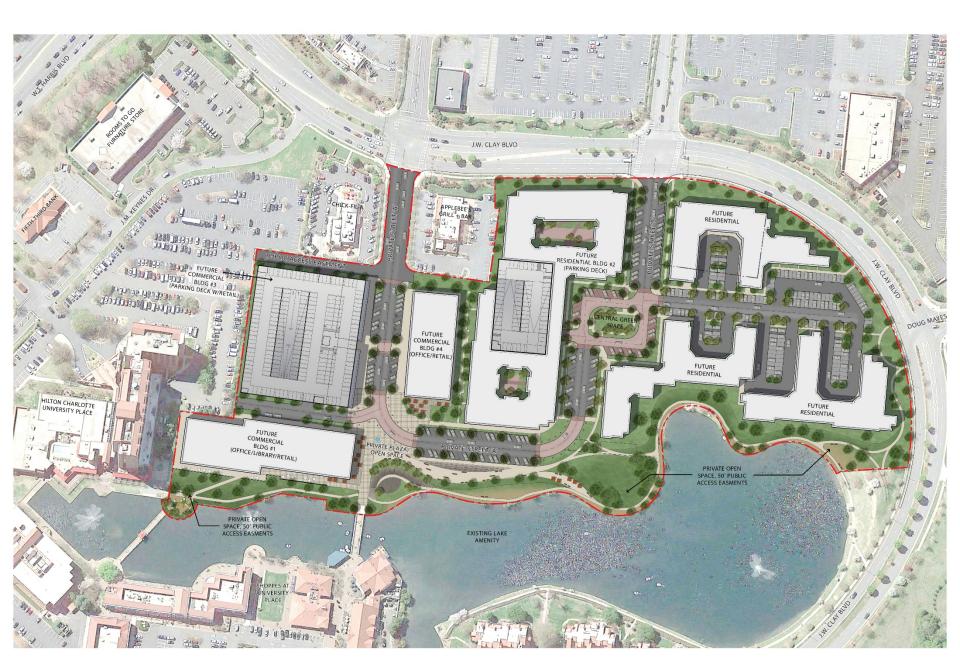

Mr. Greg Wattson discussed the existing conditions at the site and explained that the future of retail is changing. He explained the Petitioner's goal is to create meaningful density and activated public open space in a currently failing retail center. Many of the current retail tenants will have an opportunity to relocate across J.W. Clay to another retail development owned by the Petitioner. Mr. Wattson showed a conceptual schematic plan and explained that the project would be implemented in phases. The first phase of development would likely be an urban garden-style apartment complex with surface parking. Subsequent phases would include office and a potential hotel development with boutique retail components on the ground floor. As the development evolves, a wrapped parking deck would be appropriate along with an additional multi-family residential development. The Petitioner's team also hopes to work with Mecklenburg County Libraries to relocate a library into the development. Importantly, the Petitioner's team is focused on activating the lake and desires to create a special place for public enjoyment and walkability around the lake using a proposed 12-foot multi-use path and several pocket park areas.

### Proposed Redevelopment

## **Proposed Zoning: MUDD-O**