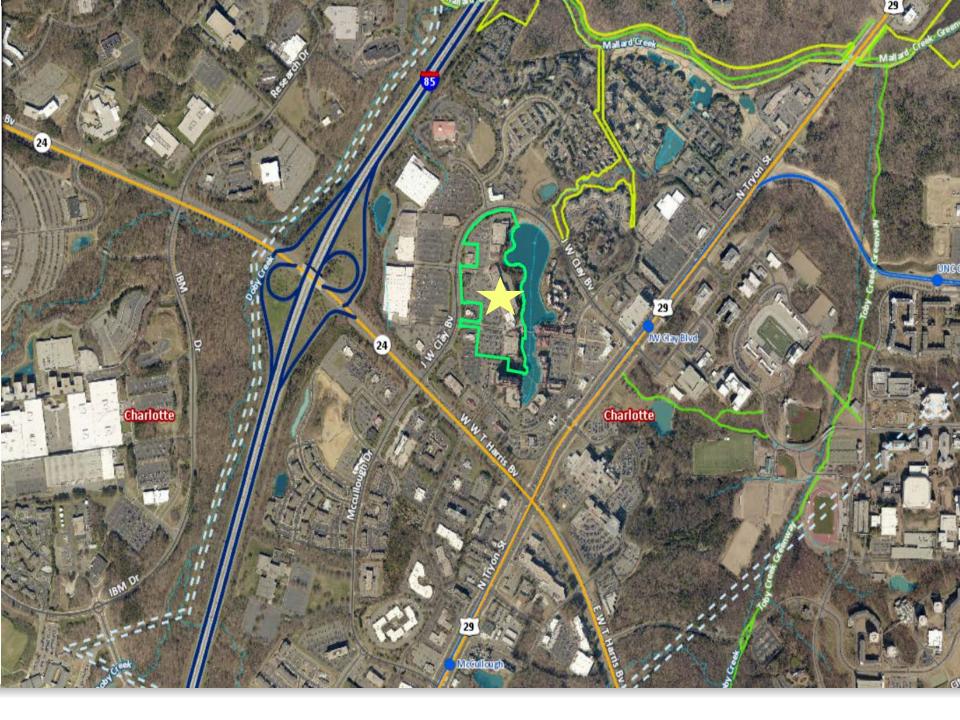

#### SUMMARY OF PRESENTATION/DISCUSSION:

Mr. Collin Brown welcomed the attendees and introduced the Petitioner's team, using a PowerPoint presentation, attached hereto as <u>Exhibit D.</u>

Mr. Brown explained that this petition involves approximately 20 acres of land located on the east side of J.W. Clay Boulevard, north of West W.T. Harris Boulevard. Mr. Brown explained the various development considerations that the Petitioner must account for in the rezoning process, including property owner requirements, existing zoning, policy considerations, environmental constraints, transportation requirements, adjacent property owner concerns, broader community concerns, City Staff and City Council priorities, and market realities.

Mr. Brown explained that the Petitioner is seeking the MUDD-O (mixed use development district - optional) zoning district to accommodate the development of a live-work-shop-play area with significant attention to the lake and pedestrian trail/greenspace experience. The Petitioner is seeking a significant reduction of retail entitlements compared to what the current zoning would allow.