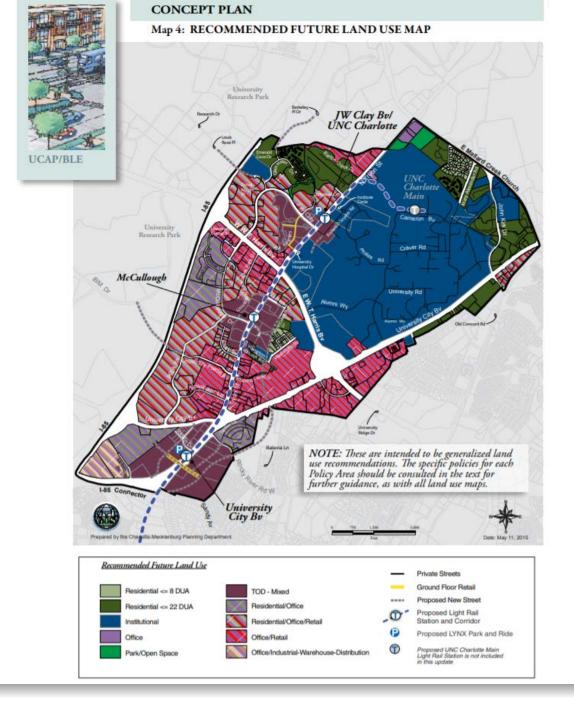

### University City Area Plan LYNX Blue Line Extension Transit Station Area Plans Update

for University City Boulevard Station McCullough Station JW Clay Boulevard/UNC Charlotte Station

Prepared by: Charlotte-Mecklenburg Planning Department

Adopted by Charlotte City Council May 11, 2015

### City of Charlotte Adopted Area Plan

## Recommended Future Land Use: MIXED-USE

## RESIDENTIAL OFFICE RETAIL