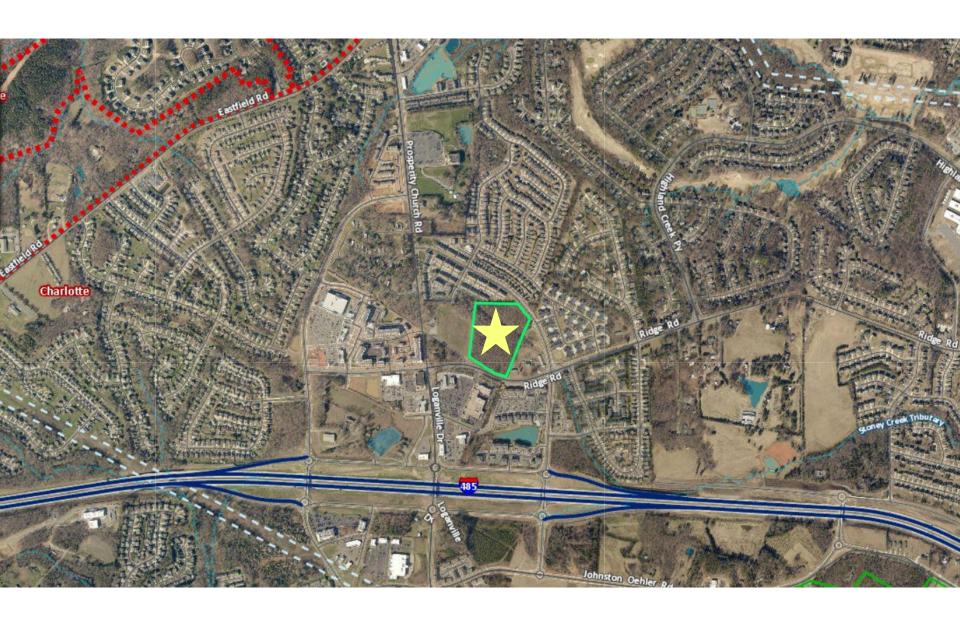

Alliance Residential Company

Petition No.:

2018-132

Dear Charlotte Resident,

We represent Alliance Residential Company (the "Petitioner") in coordination with The Optimist Club to rezone an approximately 10-acre property owned by the Mallard Creek Optimist Club, located on the north side of Ridge Road, between Old Ridge Road and Prosperity Ridge Road (the "Property"). The Petitioner requests a rezoning from the R-3 zoning district to the MUDD-O zoning district in order to accommodate its redevelopment plans.