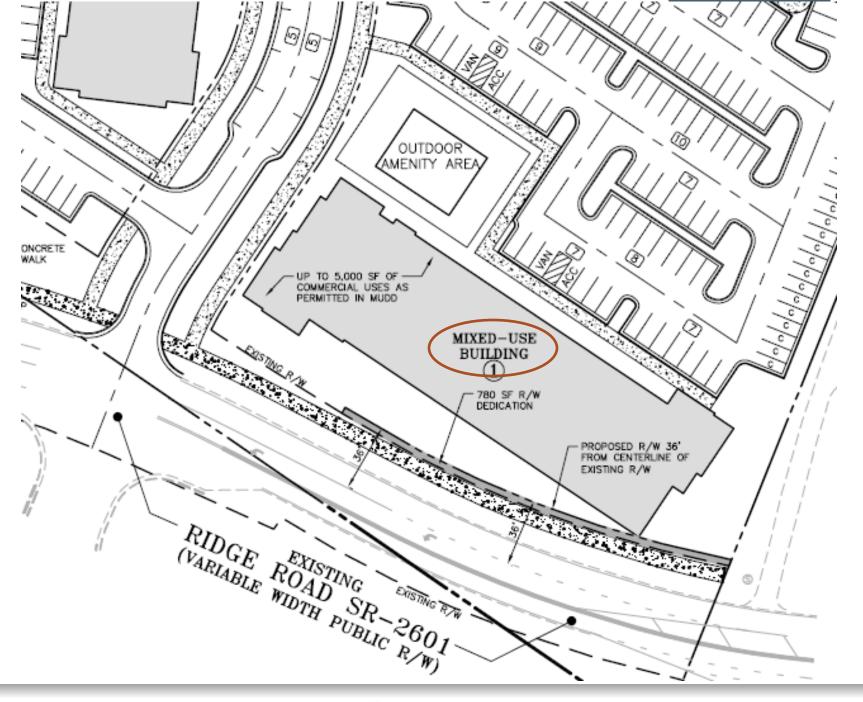

Alliance Residential Company

Petition No.:

2018-132

Dear Charlotte Resident,

We represent Alliance Residential Company (the "Petitioner") in coordination with The Optimist Club to rezone an approximately 10-acre property owned by the Mallard Creek Optimist Club, located on the north side of Ridge Road, between Old Ridge Road and Prosperity Ridge Road (the "Property"). The Petitioner requests a rezoning from the R-3 zoning district to the MUDD-O zoning district in order to accommodate its redevelopment plans.