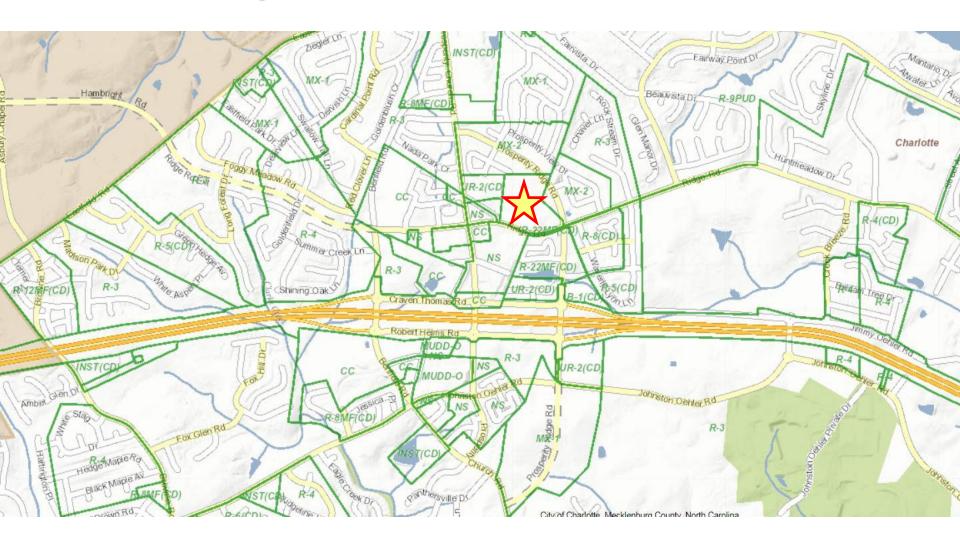

Alliance Residential Company

Petition No.:

2018-132

Dear Charlotte Resident,

We represent Alliance Residential Company (the "Petitioner") in coordination with The Optimist Club to rezone an approximately 10-acre property owned by the Mallard Creek Optimist Club, located on the north side of Ridge Road, between Old Ridge Road and Prosperity Ridge Road (the "Property"). The Petitioner requests a rezoning from the R-3 zoning district to the MUDD-O zoning district in order to accommodate its redevelopment plans.