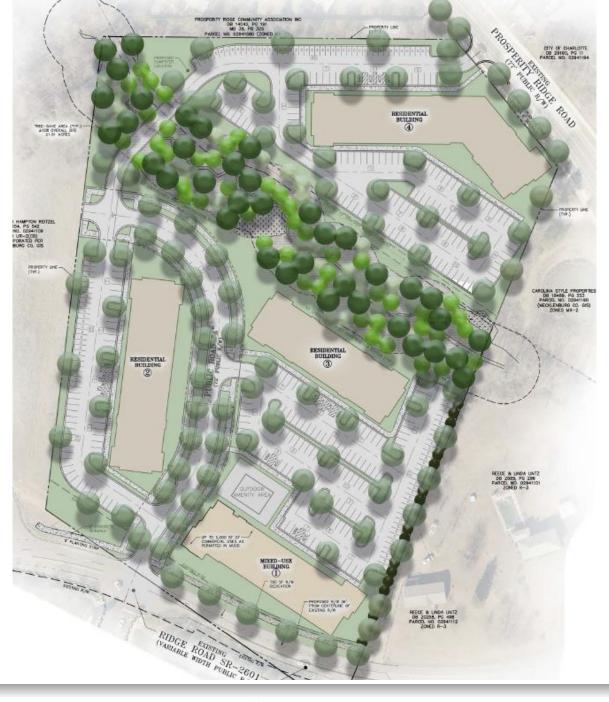

Alliance Residential Company

Petition No.:

2018-132

Dear Charlotte Resident,

We represent Alliance Residential Company (the "Petitioner") in coordination with The Optimist Club to rezone an approximately 10-acre property owned by the Mallard Creek Optimist Club, located on the north side of Ridge Road, between Old Ridge Road and Prosperity Ridge Road (the "Property"). The Petitioner requests a rezoning from the R-3 zoning district to the MUDD-O zoning district in order to accommodate its redevelopment plans.