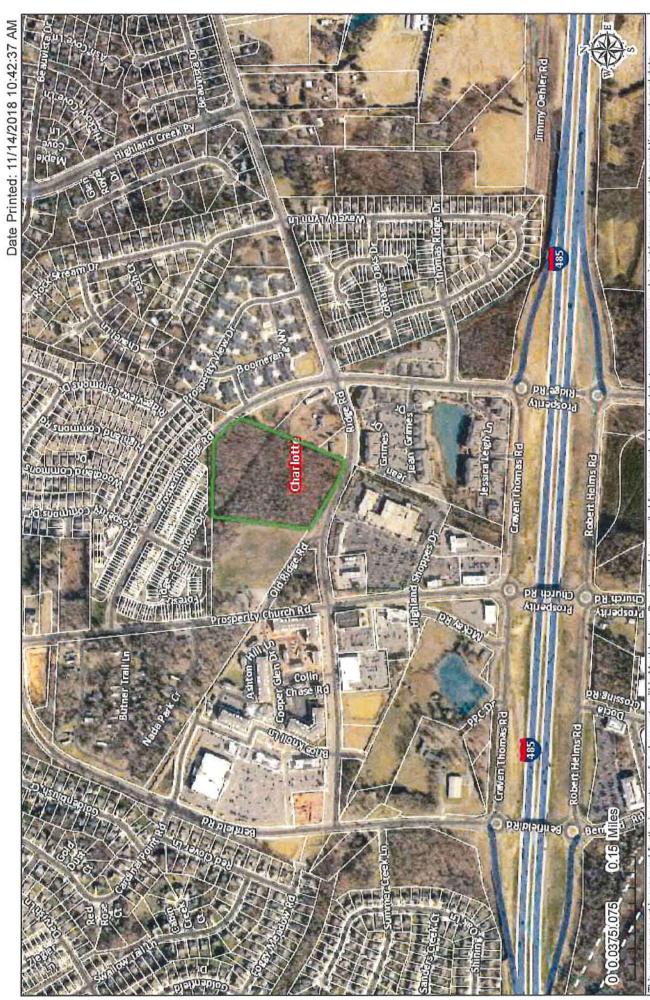

Alliance Residential Company

Petition No.:

2018-132

Dear Charlotte Resident,

We represent Alliance Residential Company (the "Petitioner") in coordination with The Optimist Club to rezone an approximately 10-acre property owned by the Mallard Creek Optimist Club, located on the north side of Ridge Road, between Old Ridge Road and Prosperity Ridge Road (the "Property"). The Petitioner requests a rezoning from the R-3 zoning district to the MUDD-O zoning district in order to accommodate its redevelopment plans.