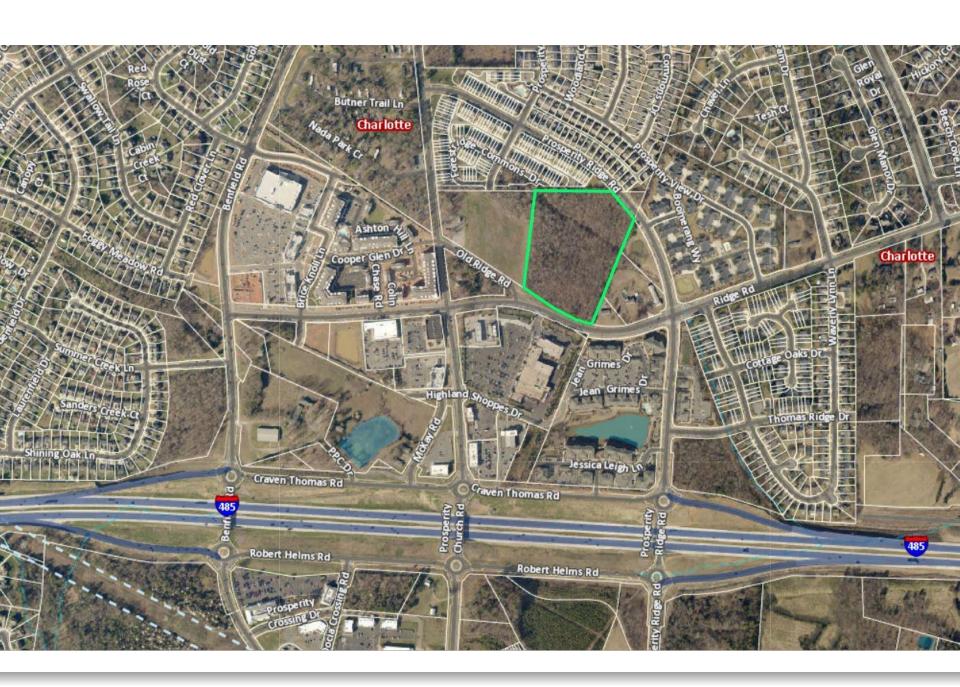

Alliance Residential Company

Petition No.:

2018-132

Dear Charlotte Resident,

We represent Alliance Residential Company (the "Petitioner") in coordination with The Optimist Club to rezone an approximately 10-acre property owned by the Mallard Creek Optimist Club, located on the north side of Ridge Road, between Old Ridge Road and Prosperity Ridge Road (the "Property"). The Petitioner requests a rezoning from the R-3 zoning district to the MUDD-O zoning district in order to accommodate its redevelopment plans.