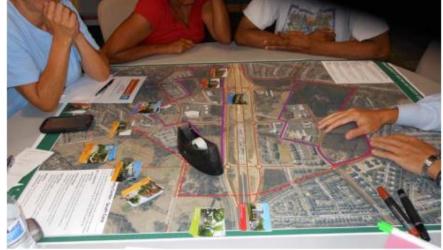

#### **SUMMARY OF PRESENTATION/DISCUSSION:**

The Petitioner's team elected for an open house format for the community meeting. The following stations were available for attendees to get an overview of the project and ask specific questions of various members of the Petitioner's team:

Mr. Collin Brown used a PowerPoint presentation to assist at the Rezoning Process Overview station, attached as <a href="Exhibit D"><u>Exhibit D</u></a>. Additionally, each station provided comment cards for attendees to give additional feedback, attached as <a href="Exhibit E"><u>Exhibit E</u></a>.