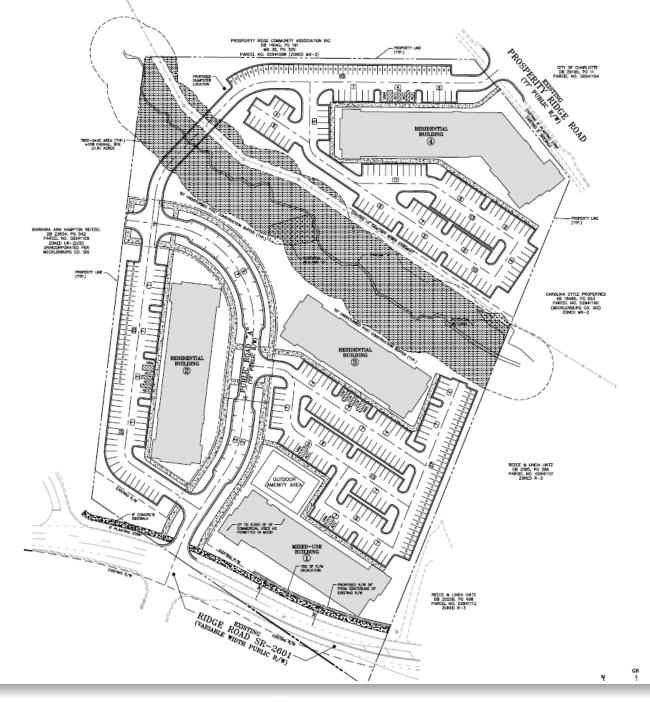

Alliance Residential Company

Petition No.:

2018-132

Dear Charlotte Resident,

We represent Alliance Residential Company (the "Petitioner") in coordination with The Optimist Club to rezone an approximately 10-acre property owned by the Mallard Creek Optimist Club, located on the north side of Ridge Road, between Old Ridge Road and Prosperity Ridge Road (the "Property"). The Petitioner requests a rezoning from the R-3 zoning district to the MUDD-O zoning district in order to accommodate its redevelopment plans.