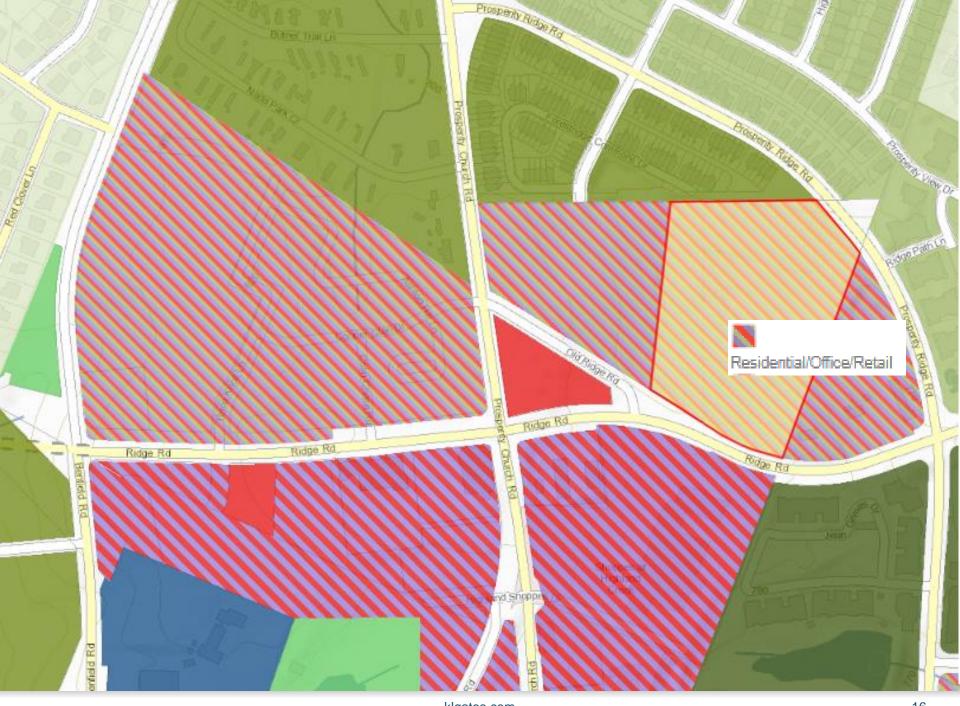

s:** 

K&L GATES

Collin Brown & Brittany Lins

# K&L GATES



Official Community Meeting

## Ridge Road Rezoning Petition No. 2018-132

November 29, 2018

## **AGENDA**

- Introductions
- Property Location
- Current Zoning & Area Plan Recommendation
- Proposed Zoning and Redevelopment Concept
- Rezoning Timeline
- Breakout Groups Discussion

#### **Rezoning Petitioner:**



**Donald Santos & Chad Platt** 

#### **Property Owner:**



Stewart Mallard & Pat Barber



Orlando Pizarro & Steve Lineberger



**Eddie Moore** 



Collin Brown & Brittany Lins



## **Property Location**













## **Current Zoning**



## **Current Zoning: R-3**





## Adopted Area Plan



## Prosperity Hucks area plan

Adopted by City Council

July 27, 2015





Charlotte Mecklenburg Planning Department





klgates.com



## Proposed Zoning











| <b>Highland Creek Mortgage</b> | Analy | /sis |
|--------------------------------|-------|------|
|--------------------------------|-------|------|

| Median Sales Price      | \$233,000 |                                      |
|-------------------------|-----------|--------------------------------------|
| Average Home Size       | 2,225     | SF (based on homes listed on Zillow) |
| Average Value PSF       | \$105     | PSF                                  |
| Average Tax Payment PSF | \$0.91    | PSF                                  |
| Average Tax Payment     | \$2,014   |                                      |

\*\*Assumes:

Median Home Value

20% Down payment

30 Year Fixed Rate Mortgage

4.91% According to "Today's Rates" on Zillow

A