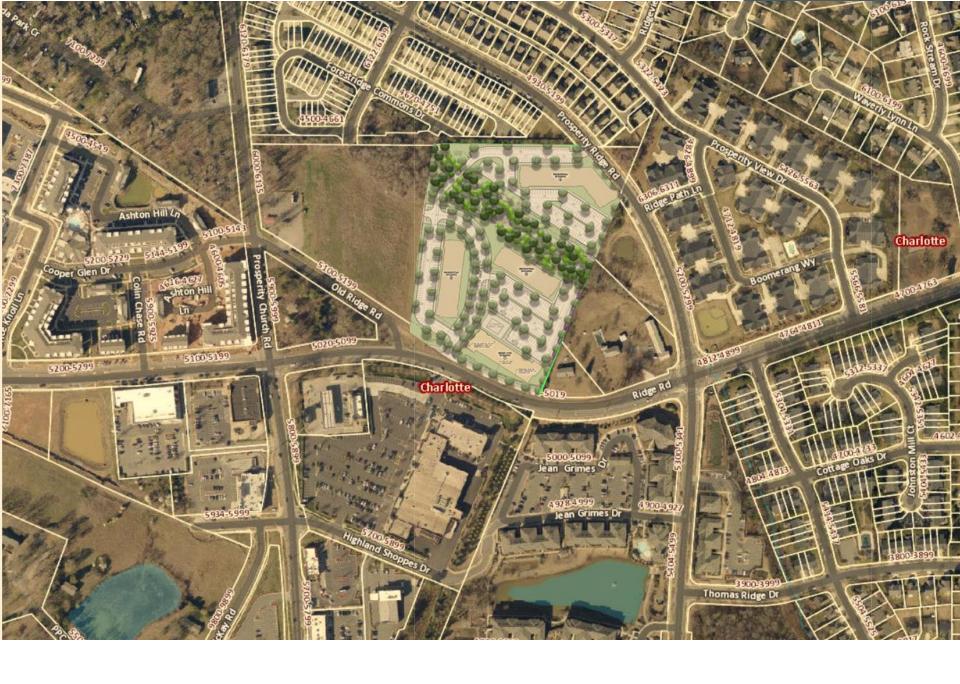

Alliance Residential Company

Petition No.:

2018-132

Dear Charlotte Resident,

We represent Alliance Residential Company (the "Petitioner") in coordination with The Optimist Club to rezone an approximately 10-acre property owned by the Mallard Creek Optimist Club, located on the north side of Ridge Road, between Old Ridge Road and Prosperity Ridge Road (the "Property"). The Petitioner requests a rezoning from the R-3 zoning district to the MUDD-O zoning district in order to accommodate its redevelopment plans.