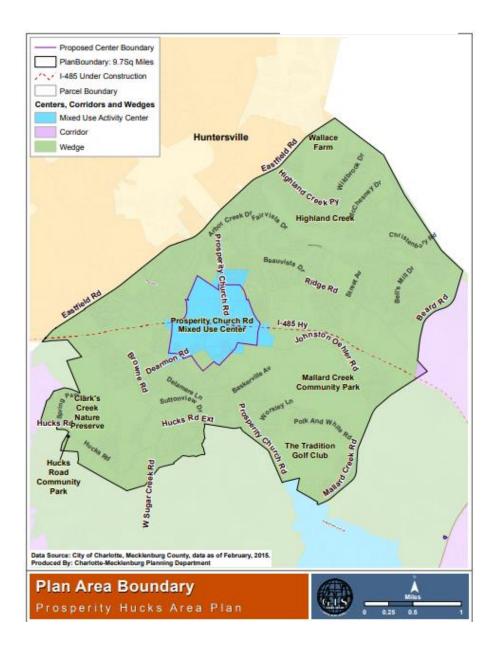

ess:** 

K&L GATES

Collin Brown & Brittany Lins

# K&L GATES



Official Community Meeting

## Ridge Road Rezoning Petition No. 2018-132

November 29, 2018

## **AGENDA**

- Introductions
- Property Location
- Current Zoning & Area Plan Recommendation
- Proposed Zoning and Redevelopment Concept
- Rezoning Timeline
- Breakout Groups Discussion

#### **Rezoning Petitioner:**



**Donald Santos & Chad Platt** 

#### **Property Owner:**



Stewart Mallard & Pat Barber



Orlando Pizarro & Steve Lineberger



**Eddie Moore** 



Collin Brown & Brittany Lins



## **Property Location**













## **Current Zoning**



## **Current Zoning: R-3**





## Adopted Area Plan



## Prosperity Hucks area plan

Adopted by City Council

July 27, 2015





Charlotte Mecklenburg Planning Department





klgates.com



## Proposed Zoning











| <b>Highland Creek Mortgage</b> | Analy | /sis |
|--------------------------------|-------|------|
|--------------------------------|-------|------|

| Median Sales Price      | \$233,000 |                                      |
|-------------------------|-----------|--------------------------------------|
| Average Home Size       | 2,225     | SF (based on homes listed on Zillow) |
| Average Value PSF       | \$105     | PSF                                  |
| Average Tax Payment PSF | \$0.91    | PSF                                  |
| Average Tax Payment     | \$2,014   |                                      |

\*\*Assumes:

Median Home Value

20% Down payment

30 Year Fixed Rate Mortgage

4.91% According to "Today's Rates" on Zillow