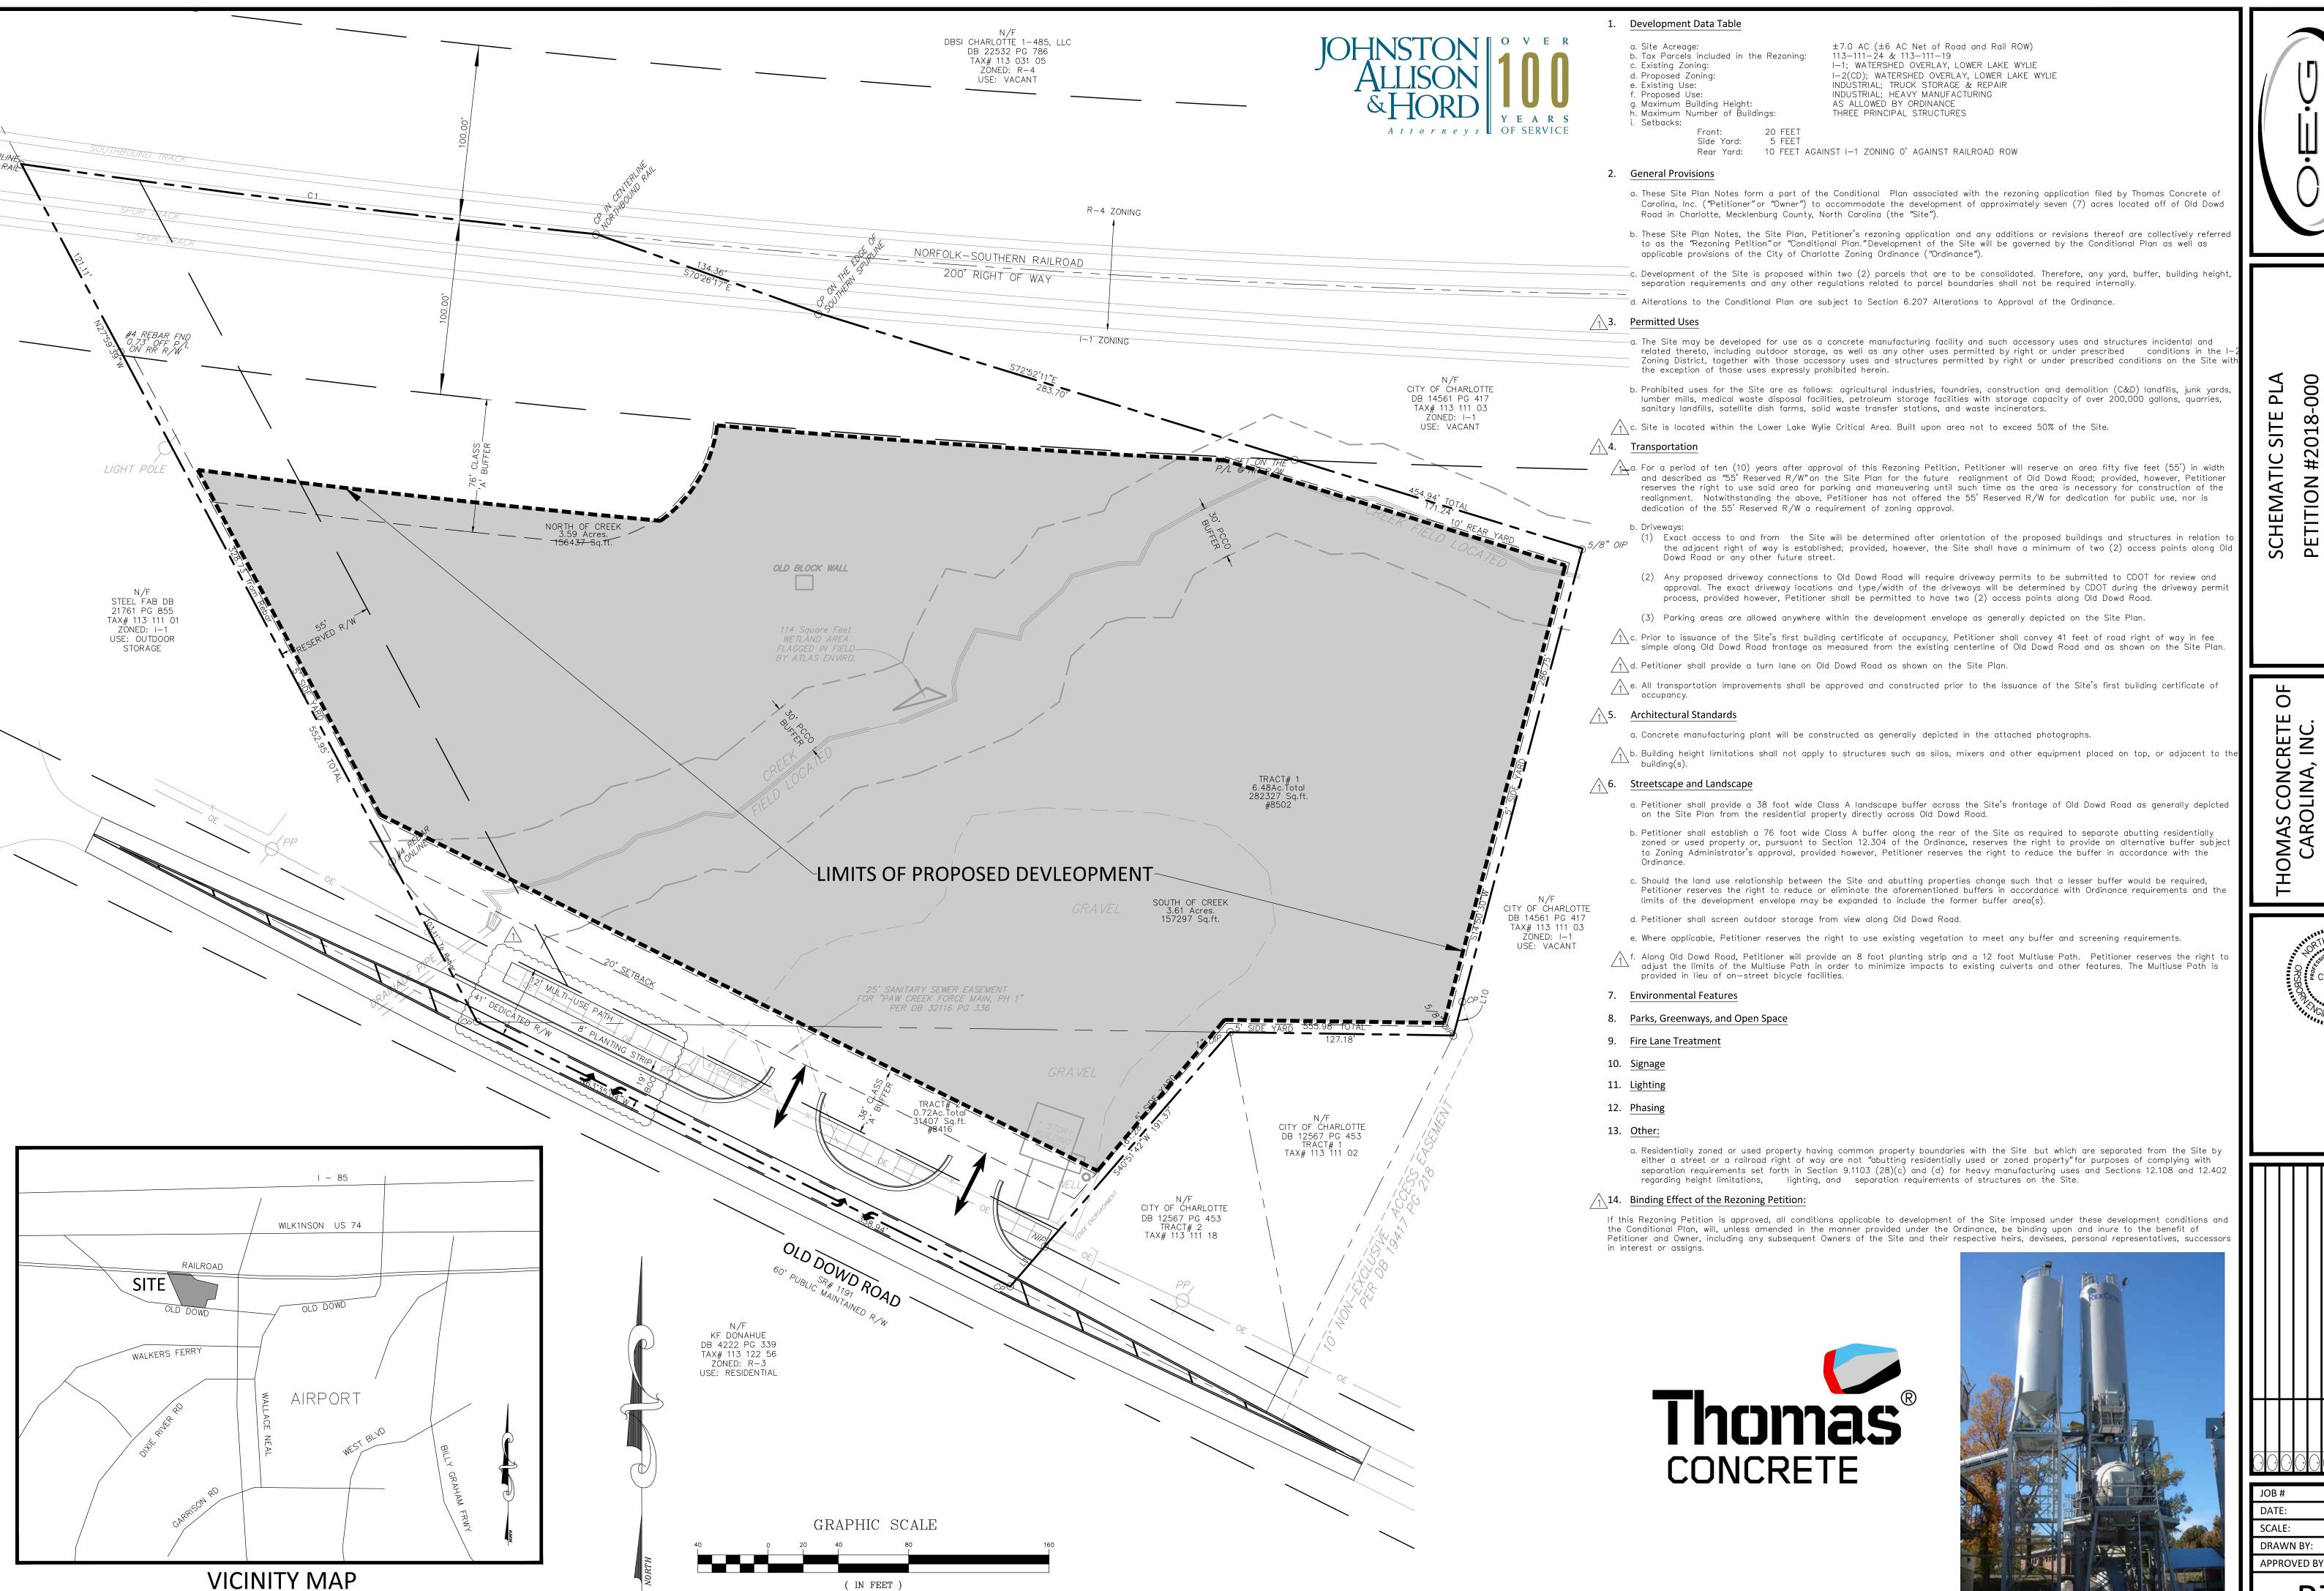

1 inch = 40 ft.

IS DOCUMENT, TOGETHER WITH THE CONCEPTS AND DESIGNS PRESENTED HEREIN, AS AN INSTRUMENT OF SERVICE, IS INTENDED ONLY FOR THE SPECIFIC PURPOSE AND CLIENT FOR WHICH IT WAS PREPARED. REUSE OF AND IMPROPER RELIANCE ON THIS DOCUMENT WITHOUT WRITTEN AUTHORIZATION AND ADAPTATION BY ORSBORN ENGINEERING GROUP, PA SHALL BE WITHOUT LIABILITY TO ORSBORN ENGINEERING GROUP, PA

NOT TO SCALE



ON #2018-000
FOR
D DOWD ROAD
E, NORTH CAROLINA

502 HARL

AROLINA, INC.
CUMBERLAND PKWY.
SUITE 200





| RZ-1       |          |
|------------|----------|
| PROVED BY: | JCO      |
| AWN BY:    | JAW      |
| ALE:       | 1" = 40' |
| TE:        | 10/02/18 |
| B #        | 18046    |
|            |          |

Example Concrete Plant