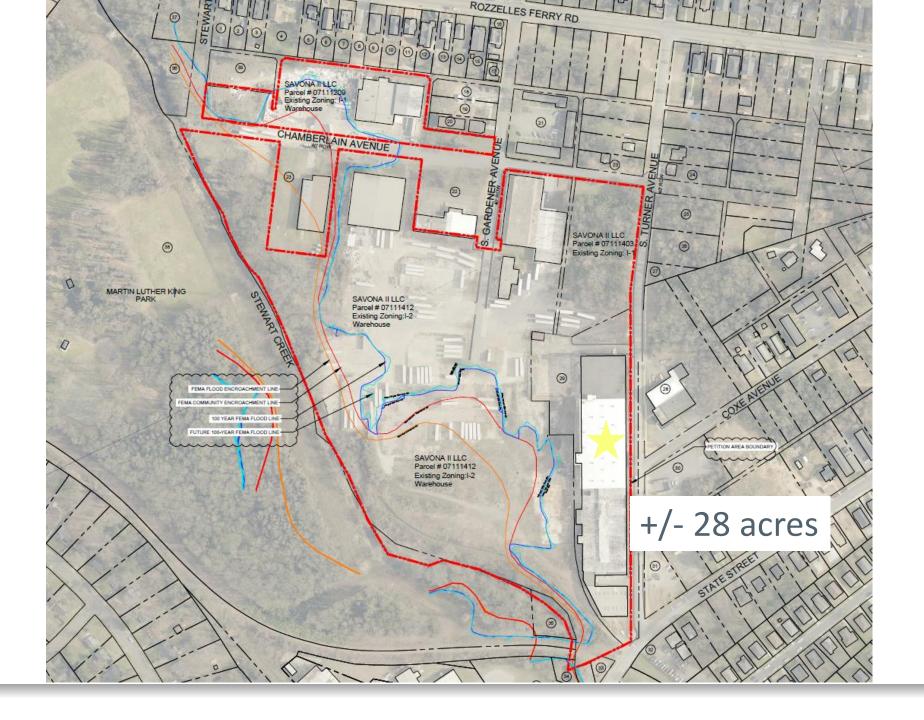

#### **SUMMARY OF PRESENTATION/DISCUSSION:**

Mr. Collin Brown welcomed the attendees and introduced the Petitioner's team, using a PowerPoint presentation, attached hereto as <u>Exhibit D.</u> Mr. Brown explained that this petition involves approximately 28 acres of land located at the south-east intersection of South Turner Avenue and Chamberlain Avenue, within approximately two miles of Uptown. The rezoning property includes the existing Savona Mill, which the Petitioner intends to renovate and preserve. Mr. Greg Pappanastos, the property owner and rezoning Petitioner, gave a brief history of Savona Mill and his efforts to preserve its history and the history of the trolley car.