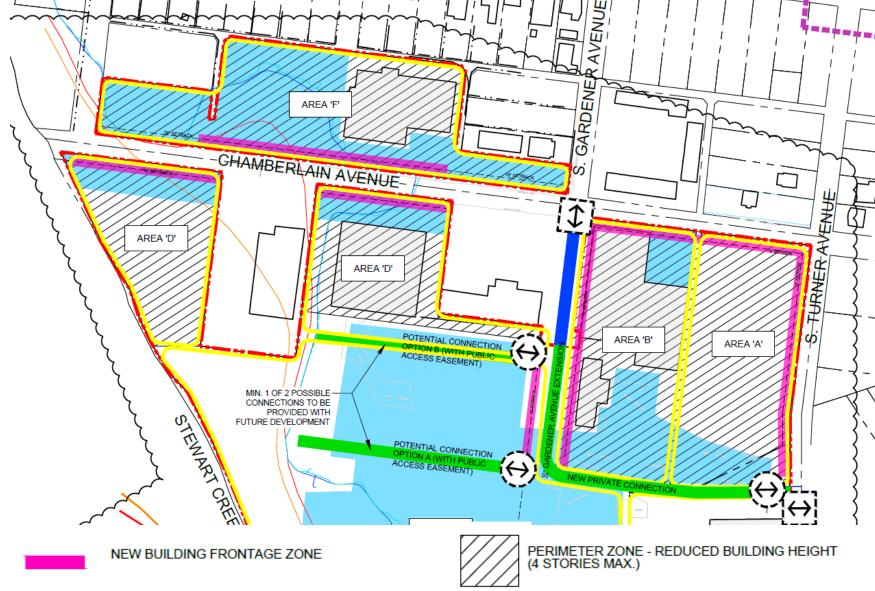

Mr. Brown displayed the current rezoning proposal which requests up to 275,000 square feet of commercial and office uses (with retail uses limited to 45,000 square feet), 390 residential units, and 23,000 square feet of existing non-conforming light industrial and studio space. Mr. Brown then turned the discussion over to Adam Martin of LandDesign to talk through the details of the proposed site plan, including optional requests and proposed streetscape conditions.

Although the Petitioner still expects additional comments from Planning Staff, one CDOT comment was posed to the group. CDOT has requested an extension of Stewart Avenue from Rozzelles Ferry Road to Chamberlain Avenue, through an existing (but unmaintained) alleyway. The general consensus of attendees was a preference against making this connection. Several members of adjacent homes directly affected by this proposed connection voiced their strong aversion to CDOT's requested vehicular connection. The attendees seemed more amenable to a pedestrian connection in this location.