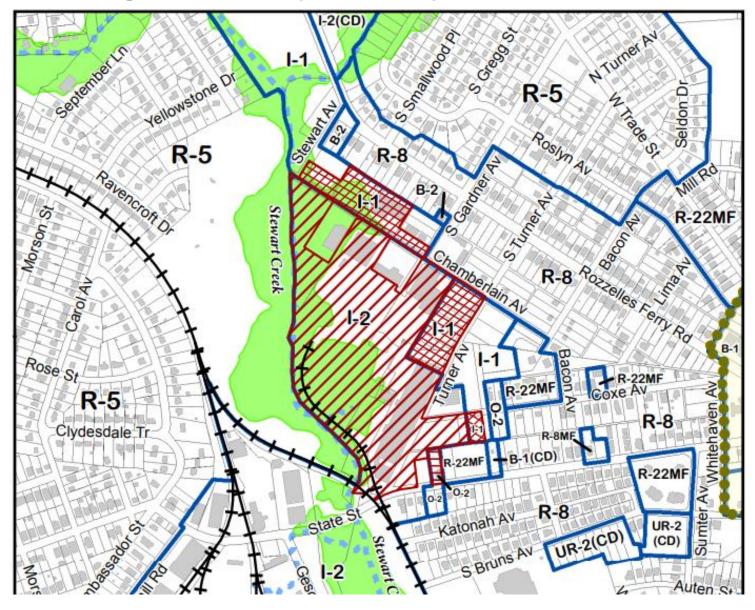

Mr. Brown then gave a brief overview of the rezoning process and redevelopment considerations, generally. The property is currently zoned I-1 and I-2, which generally allows for heavy industrial uses but does not allow residential uses. Mr. Brown explained that the Petitioner is seeking MUDD-O (mixed use development district) to accommodate the evolution of a heavy industrial property into a vibrant mixed use community with a residential component. The MUDD-O district allows the Petitioner to preserve existing buildings and conditions where desired while maintaining enough flexibility to develop new buildings incrementally in response to market demands.