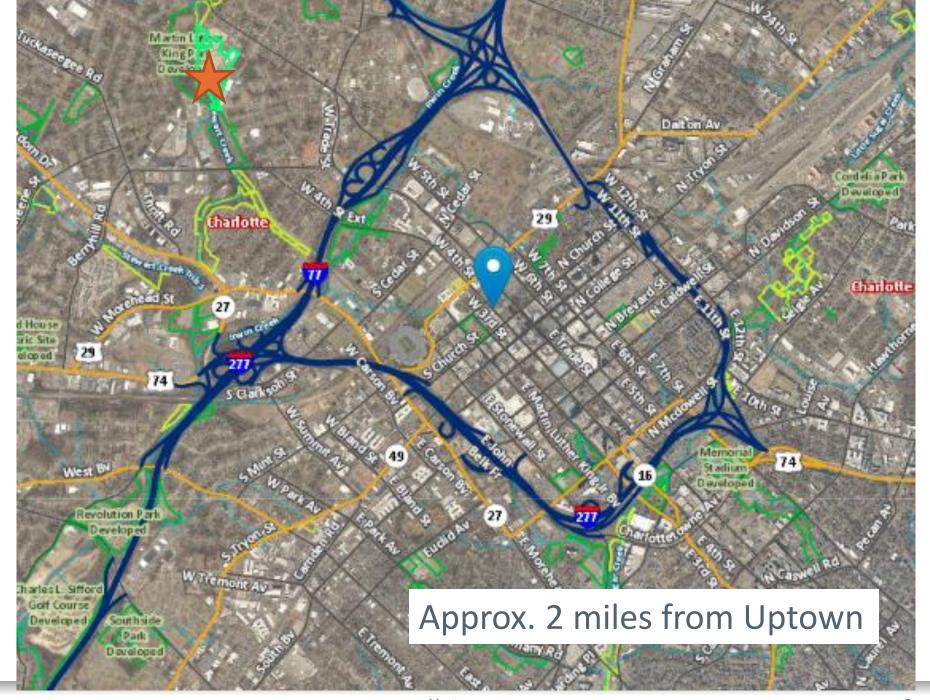

#### **SUMMARY OF PRESENTATION/DISCUSSION:**

Mr. Collin Brown welcomed the attendees and introduced the Petitioner's team, using a PowerPoint presentation, attached hereto as <u>Exhibit D.</u> Mr. Brown explained that this petition involves approximately 28 acres of land located at the south-east intersection of South Turner Avenue and Chamberlain Avenue, within approximately two miles of Uptown. The rezoning property includes the existing Savona Mill, which the Petitioner intends to renovate and preserve. Mr. Greg Pappanastos, the property owner and rezoning Petitioner, gave a brief history of Savona Mill and his efforts to preserve its history and the history of the trolley car.