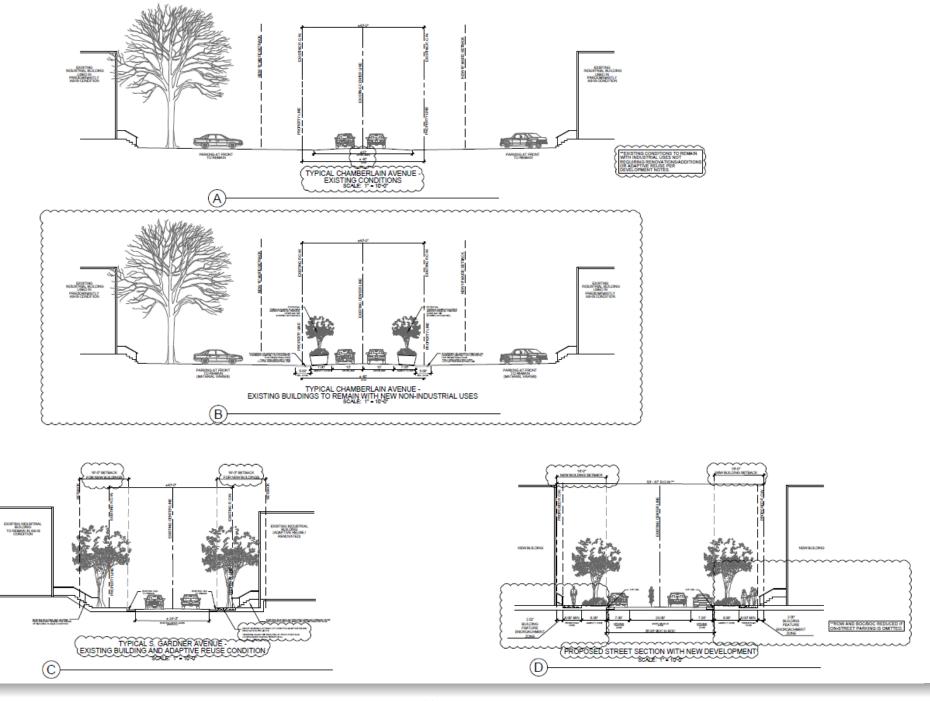

Mr. Brown displayed the current rezoning proposal which requests up to 275,000 square feet of commercial and office uses (with retail uses limited to 45,000 square feet), 390 residential units, and 23,000 square feet of existing non-conforming light industrial and studio space. Mr. Brown then turned the discussion over to Adam Martin of LandDesign to talk through the details of the proposed site plan, including optional requests and proposed streetscape conditions.