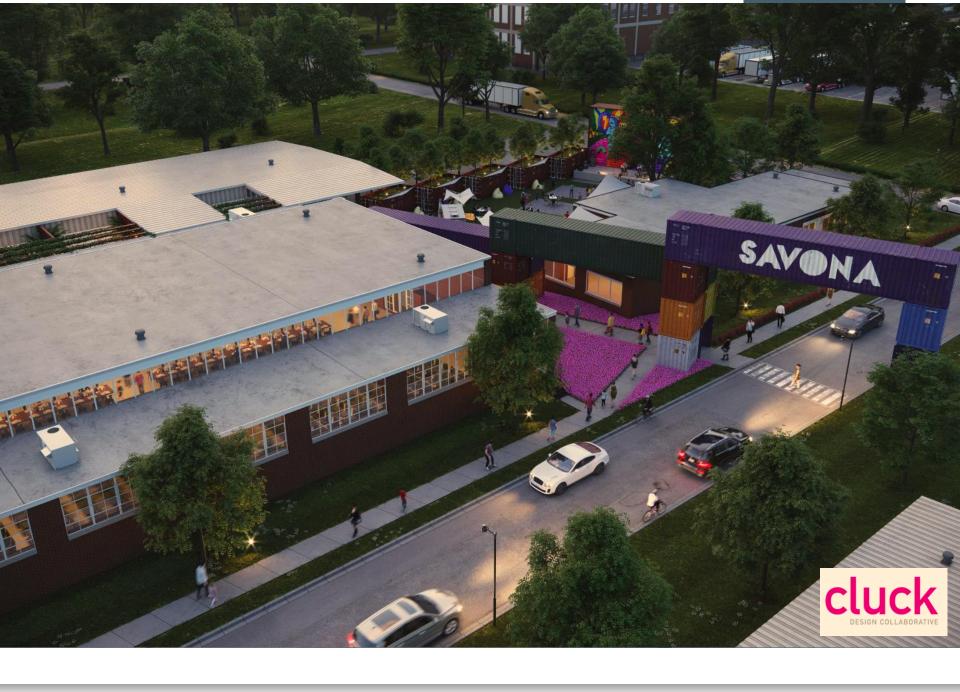

#### **SUMMARY OF PRESENTATION/DISCUSSION:**

Mr. Collin Brown welcomed the attendees and introduced the Petitioner's team, using a PowerPoint presentation, attached hereto as <u>Exhibit D.</u> Mr. Brown explained that this petition involves approximately 28 acres of land located at the south-east intersection of South Turner Avenue and Chamberlain Avenue, within approximately two miles of Uptown. The rezoning property includes the existing Savona Mill, which the Petitioner intends to renovate and preserve. Mr. Greg Pappanastos, the property owner and rezoning Petitioner, gave a brief history of Savona Mill and his efforts to preserve its history and the history of the trolley car.

Mr. Brown then gave a brief overview of the rezoning process and redevelopment considerations, generally. The property is currently zoned I-1 and I-2, which generally allows for heavy industrial uses but does not allow residential uses. Mr. Brown explained that the Petitioner is seeking MUDD-O (mixed use development district) to accommodate the evolution of a heavy industrial property into a vibrant mixed use community with a residential component. The MUDD-O district allows the Petitioner to preserve existing buildings and conditions where desired while maintaining enough flexibility to develop new buildings incrementally in response to market demands.

Mr. Brown displayed the current rezoning proposal which requests up to 275,000 square feet of commercial and office uses (with retail uses limited to 45,000 square feet), 390 residential units, and 23,000 square feet of existing non-conforming light industrial and studio space. Mr. Brown then turned the discussion over to Adam Martin of LandDesign to talk through the details of the proposed site plan, including optional requests and proposed streetscape conditions.

Mr. Brown displayed several conceptual renderings and explained that the Petitioner's rezoning timeline could potentially result in a public hearing as soon as January, but that a February or March hearing was much more likely, with a City Council decision the month after. Mr. Brown then opened the meeting up to questions and discussion.