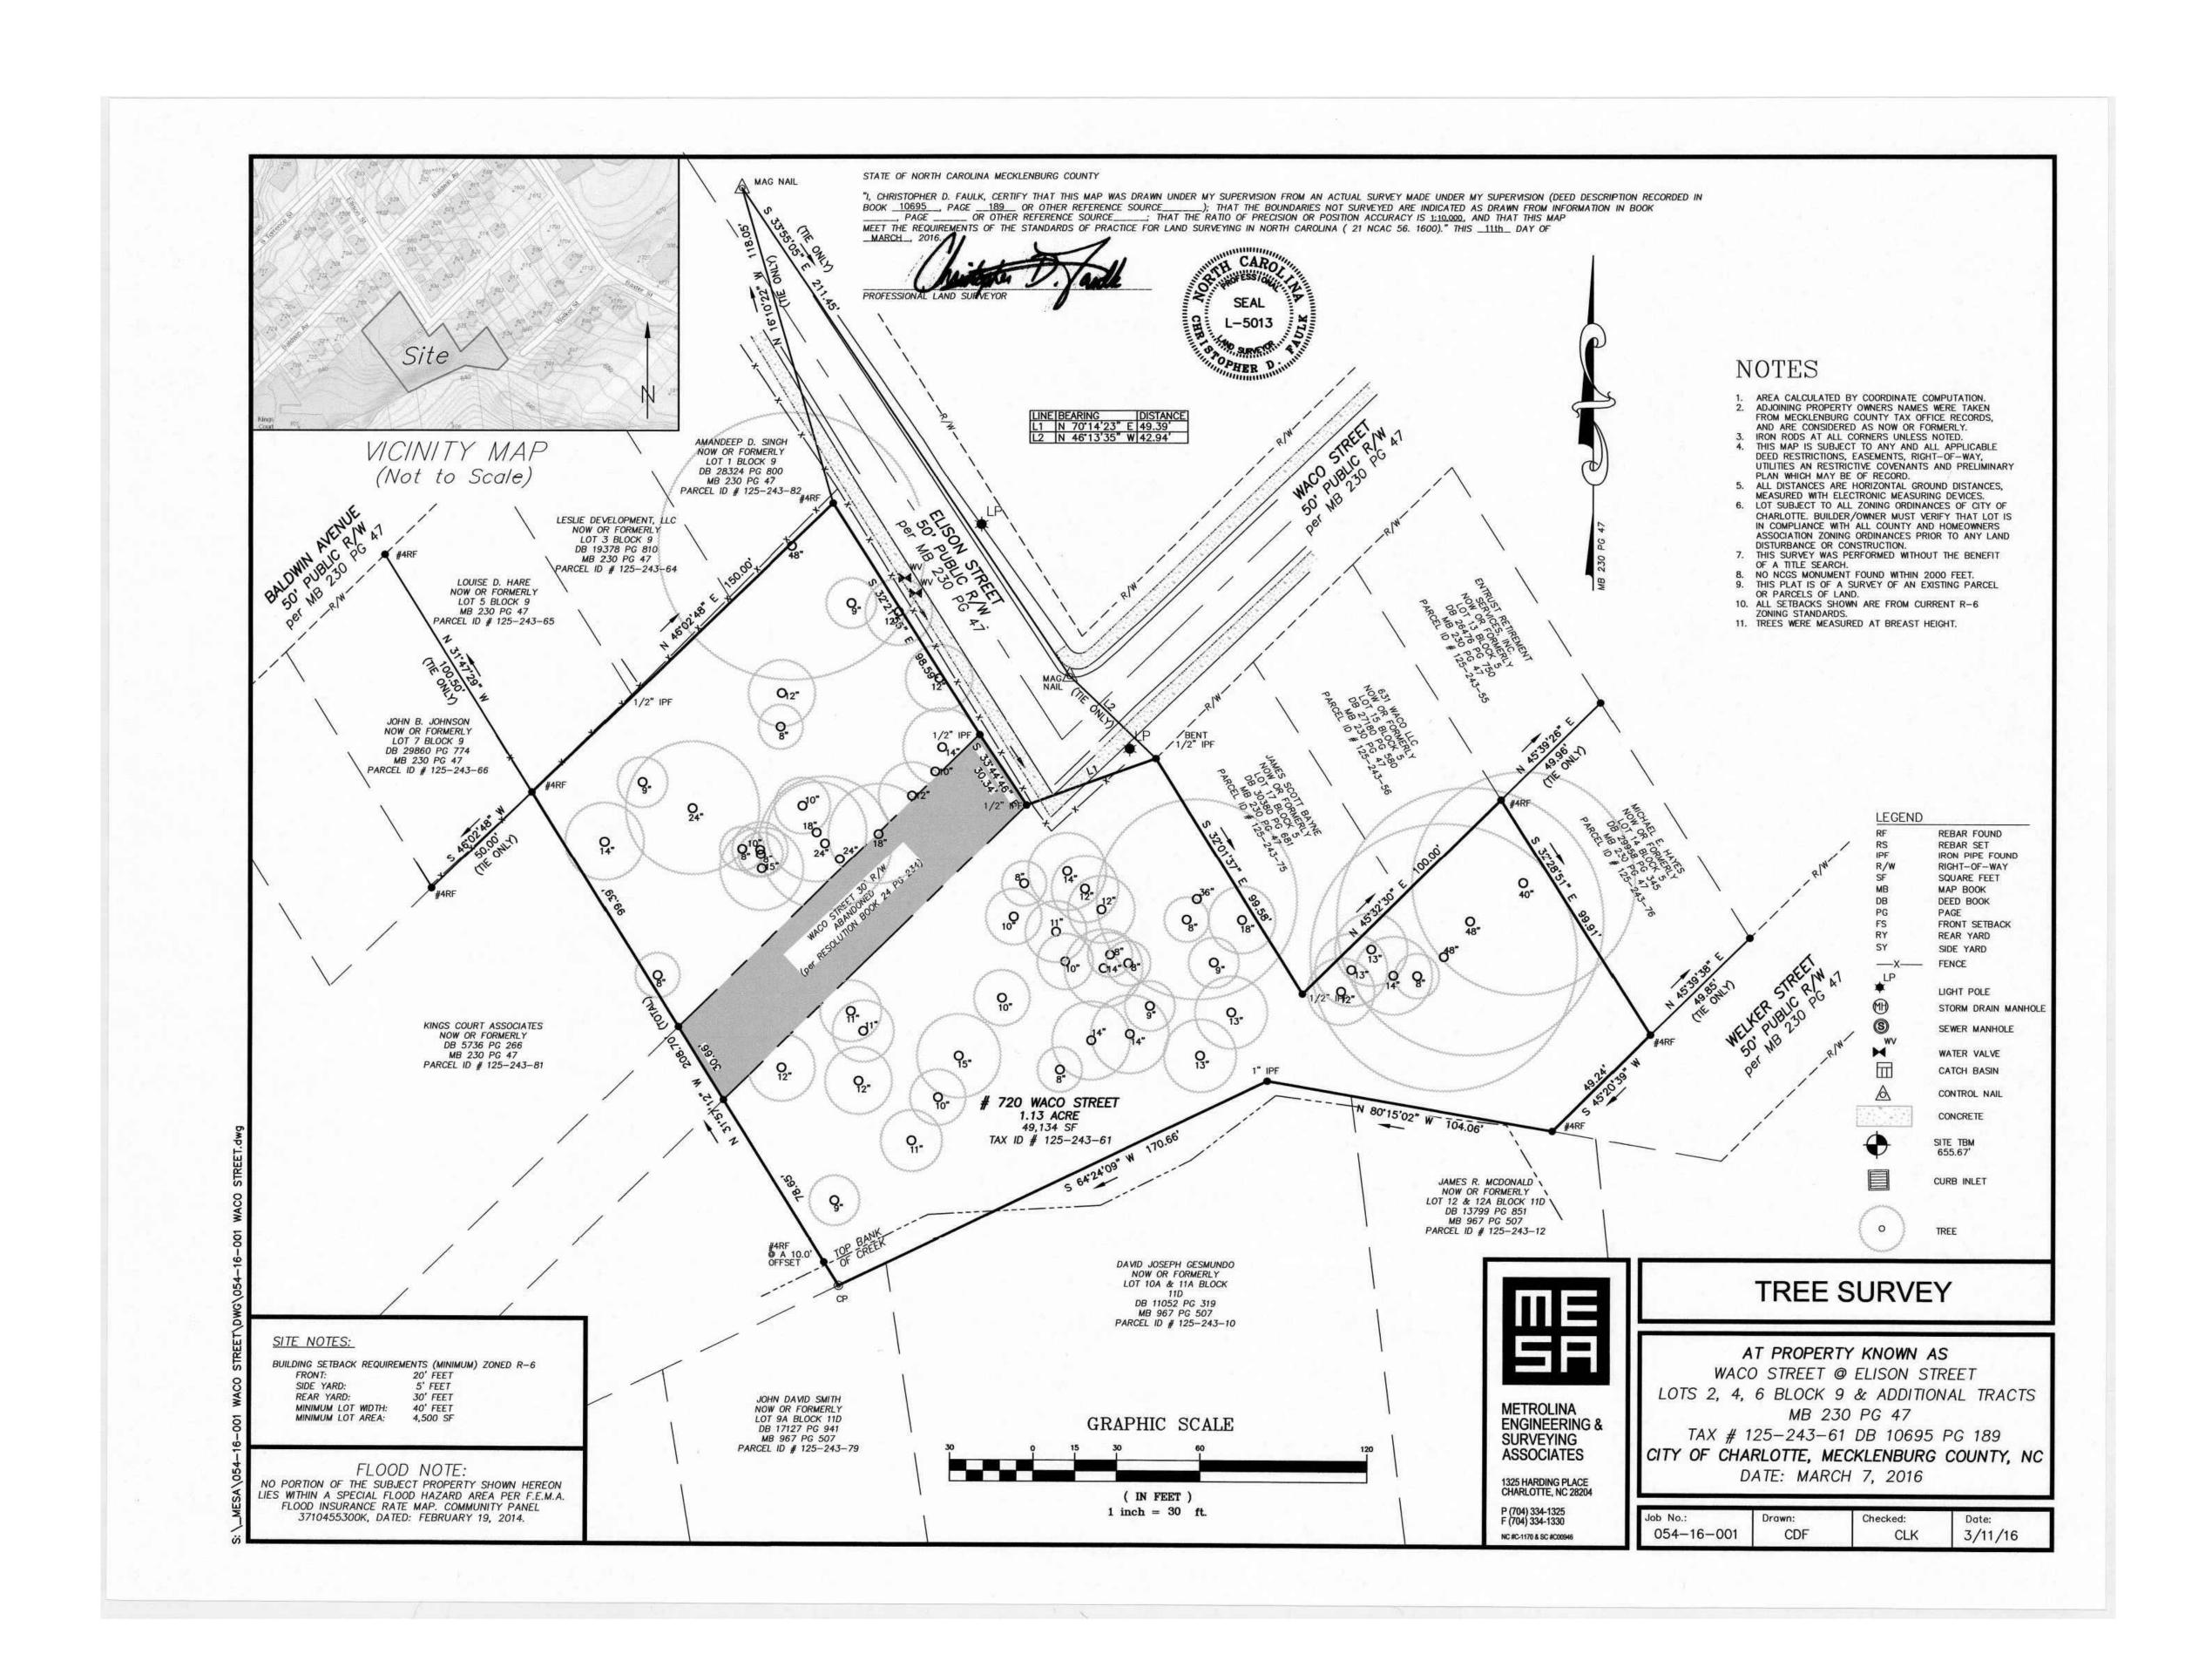

# NOT FOR CONSTRUCTION

#### WACO STREET REZONING 2018-078

CONFORMITY CORPORATION
WACO ST. & ELLISON ST.

INO. DESCRIPTION DATE
FIRST SUBMITTAL 6/25/2018

DESIGNED BY:

DESIGNED BY:
DRAWN BY:
CHECKED BY:

VERT: HORZ: AS NOTED

SHEET TITLE

TREE SURVEY

RZ-3.0