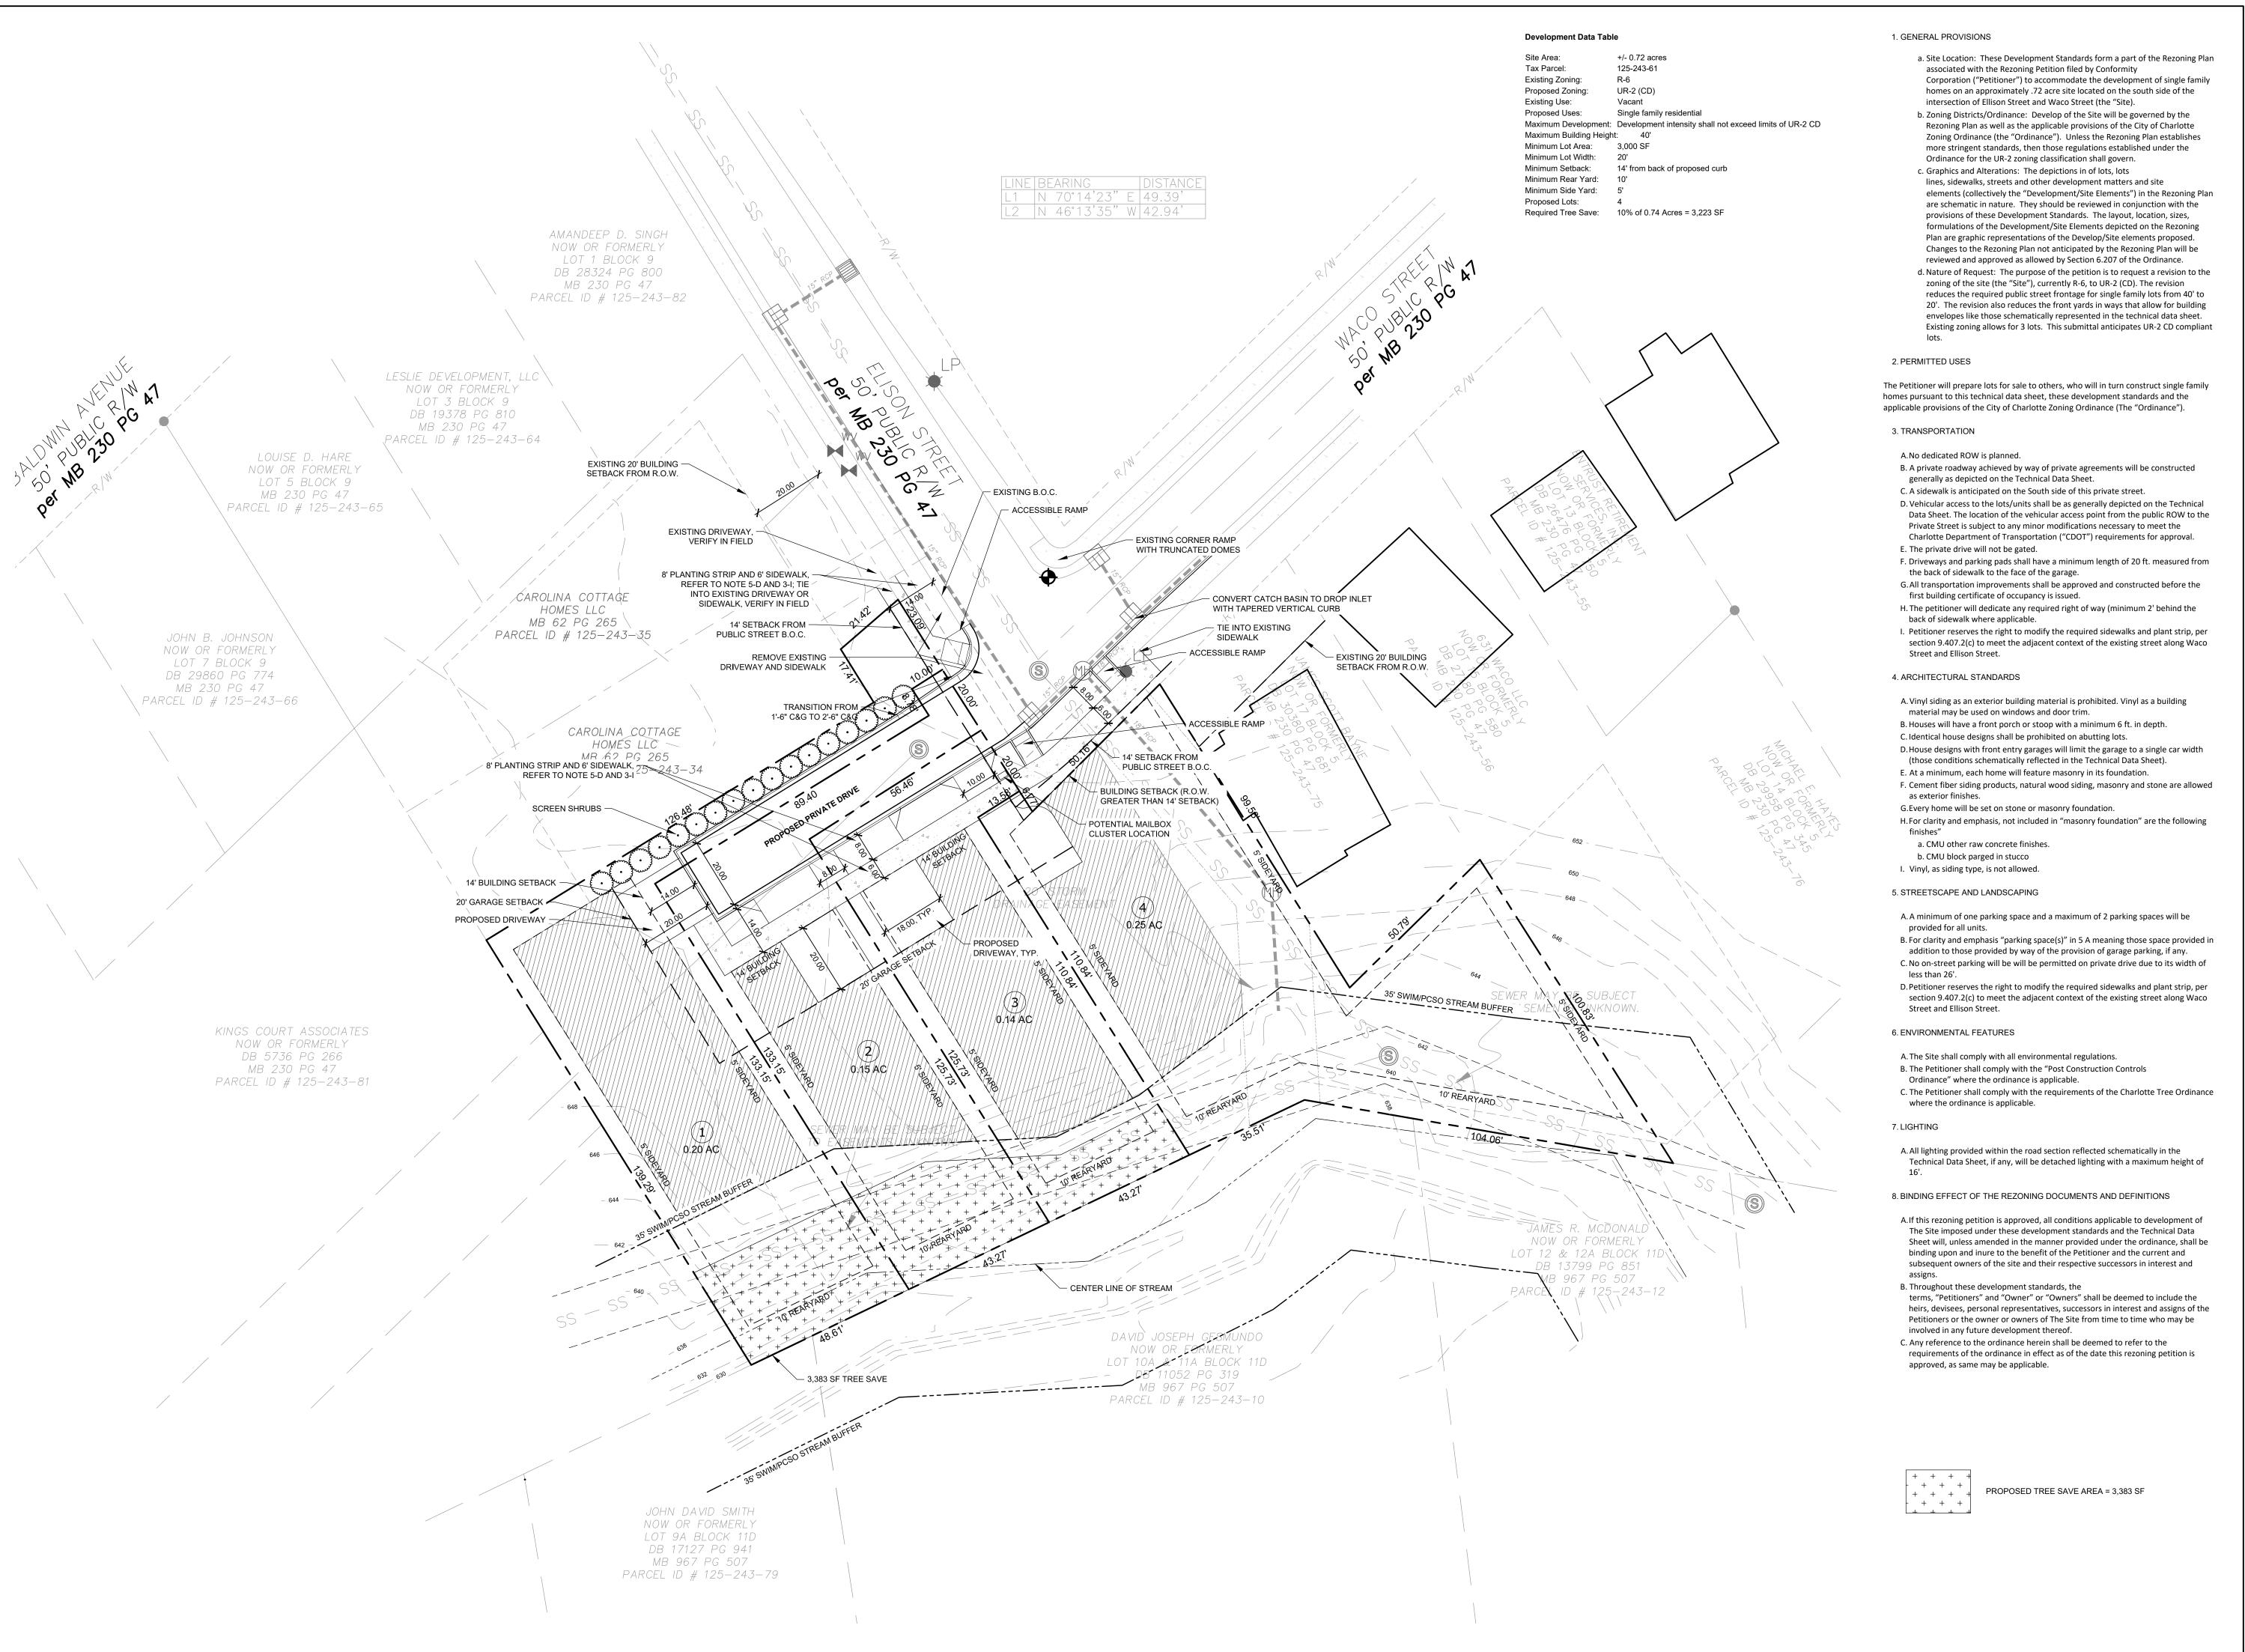

### WACO STREET REZONING 2018-078

CONFORMITY CORPORATION

WACO ST. & ELLISON ST.

1018246

REVISION / ISSUANCE

NO. DESCRIPTION DATE

1 SUBMITTAL 6/25/2018

2 SUBMITTAL 8/13/2018

2 SUBMITTAL 8/13/2018

3 SUBMITTAL 9/27/2018

DESIGNED BY:
DRAWN BY:
CHECKED BY:

REZONING PLAN

RZ-1.0

704.333.0325 WWW.LANDDESIGN.COM

8/13/2018 3:07 PM MACK DRZAYICH N:\\_2018\1018246\CAD\EXHIBITS\ZONING PLANS\8246\_REZONING.DWG

#### **WACO STREET REZONING** 2018-078

CONFORMITY CORPORATION WACO ST. & ELLISON ST.

| LANDDESI            | GN PROJ.#       |           |
|---------------------|-----------------|-----------|
| LANDDESI            | 1018246         |           |
| REVISION / ISSUANCE |                 |           |
| NO.                 | DESCRIPTION     | DATE      |
|                     | FIRST SUBMITTAL | 6/25/2018 |
|                     |                 |           |
|                     |                 |           |
|                     |                 |           |
|                     |                 |           |
|                     |                 |           |
|                     |                 |           |
|                     |                 |           |
|                     |                 |           |
|                     |                 |           |
| DES                 | SIGNED BY:      | 1         |

DRAWN BY: CHECKED BY:

HORZ: AS NOTED

**EXISTING CONDITIONS** 

RZ-2.0

LandDesign.

223 NORTH GRAHAM STREET CHARLOTTE, NC 28202 704.333.0325 WWW.LANDDESIGN.COM

#### WACO STREET REZONING 2018-078

CONFORMITY CORPORATION
WACO ST. & ELLISON ST.

INO. DESCRIPTION DATE
FIRST SUBMITTAL 6/25/2018

DESIGNED BY:

DESIGNED BY:
DRAWN BY:
CHECKED BY:

VERT: HORZ: AS NOTED

SHEET TITLE

TREE SURVEY

RZ-3.0