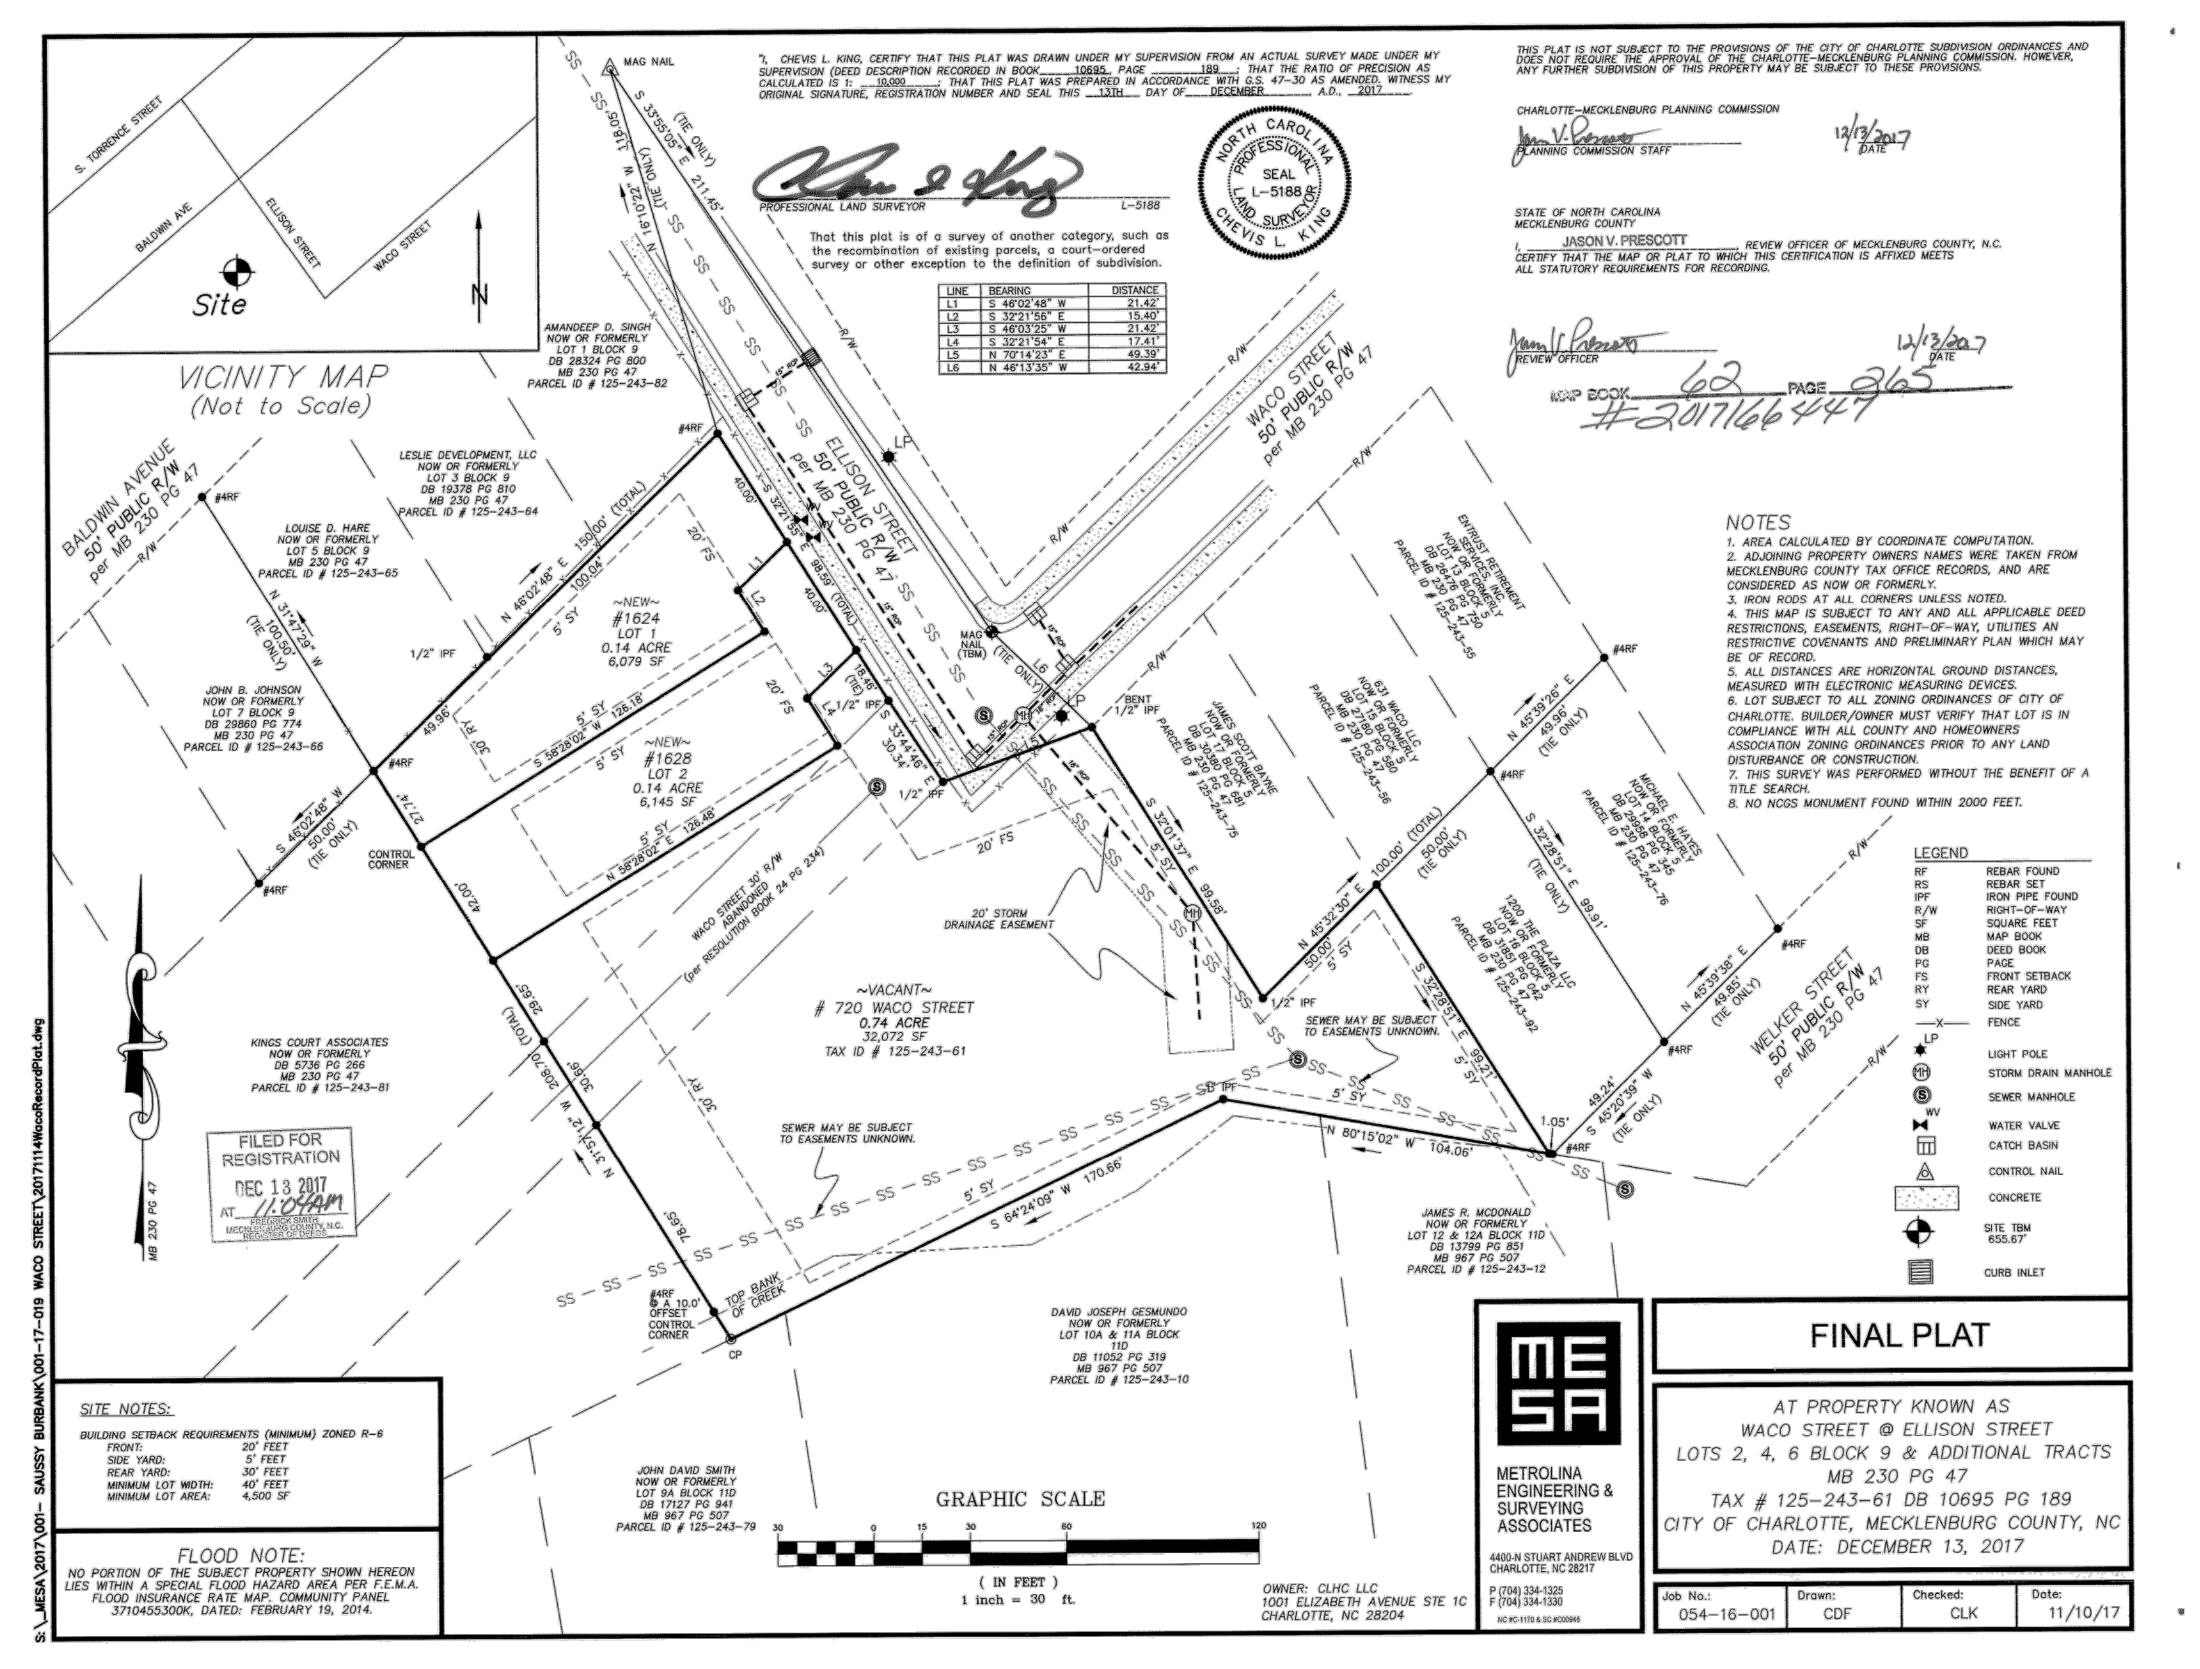

9/27/2018 11:39 AM MACK DRZAYICH N:\ 2018\1018246\CAD\EXHIBITS\ZONING PLANS\8246 REZONING.DWG

LandDesign

223 NORTH GRAHAM STREET CHARLOTTE, NC 28202 704.333.0325 WWW.LANDDESIGN.COM

## NOT FOR CONSTRUCTION

### WACO STREET REZONING 2018-078

CONFORMITY CORPORATION

WACO ST. & ELLISON ST.

1018246

REVISION / ISSUANCE

NO. DESCRIPTION DATE

1 SUBMITTAL 6/25/2018

2 SUBMITTAL 8/13/2018

2 SUBMITTAL 8/13/2018

3 SUBMITTAL 9/27/2018

DESIGNED BY:
DRAWN BY:
CHECKED BY:

REZONING PLAN

RZ-1.0

704.333.0325 WWW.LANDDESIGN.COM

8/13/2018 3:07 PM MACK DRZAYICH N:\\_2018\1018246\CAD\EXHIBITS\ZONING PLANS\8246\_REZONING.DWG