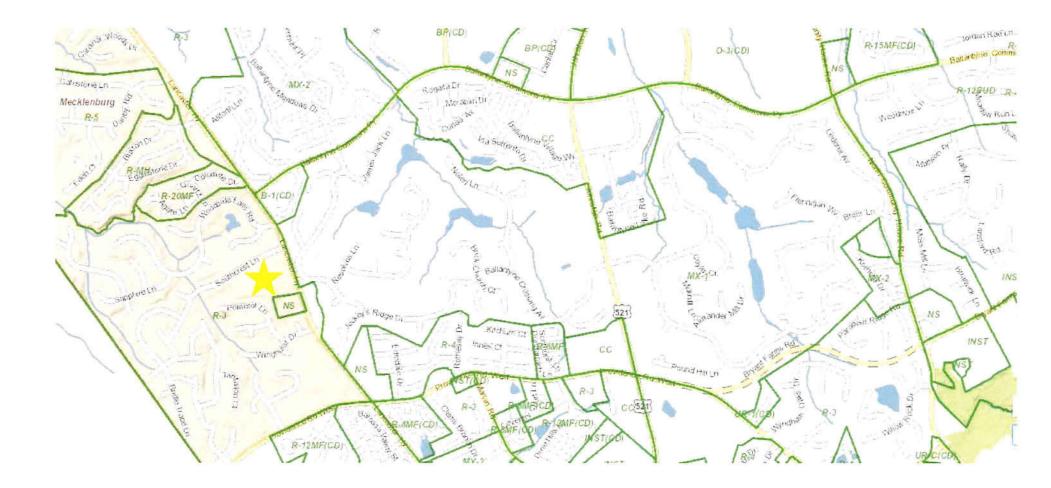

#### SUMMARY OF PRESENTATION/DISCUSSION:

Mr. Collin Brown welcomed the attendees and used a PowerPoint presentation, attached hereto as Exhibit  $\underline{D}$ . Mr. Brown introduced the rezoning team and provided an overview of the property's location and current zoning. The property consists of approximately 12 acres on the southwest corner of Southcrest Lane and Lancaster Highway. Mr. Brown explained that the property is in unincorporated Mecklenburg County and within the Pineville sphere of influence. However, Pineville has decided not to exert authority over this area so the Mecklenburg County Board of Commissioners will be in control of the rezoning process for this site.

Mr. Brown then walked through the various development considerations that the Petitioner must account for in the rezoning process, including property owner requirements, existing zoning, environmental constraints, transportation requirements, community concerns, and market realities. Mr. Brown explained that the property is currently zoned R-3 which is a low-density residential district. Several surrounding properties have been rezoned to higher-density districts for multi-family developments. Mr. Brown stated that the property directly south of this site was recently rezoned to the NS (neighborhood services) district to accommodate two office buildings and a multifamily apartment building.

The Petitioner is currently proposing the UR-2 (urban residential) zoning district for this site, with an associated conditional site plan. The conditional site plan places additional constraints on the property

above the ordinance provisions and will be tied to the land no matter who develops it. Mr. Brown then showed the initial site plan proposal, which contained 145 townhome-style units and a density of 12 dwelling units per acre. The initial plan did not have a street connection directly onto Lancaster Highway. Now, the Petitioner has revised the plan to reduce the density to 110 total units, at 9 dwelling units per acre. The Petitioner has also added an entrance on Lancaster Highway and reduced the number of entrances on Southcrest Lane to only one entrance point. In response to initial community feedback, the Petitioner has also added a community green, perimeter buffer, increased visitor parking, and an enhanced amenity area.

#### Rezoning Petition 2018-001(c)

| Petitioner:          | Northwood Ravin Development                                                  | City Council Meeting Agendas           |  |
|----------------------|------------------------------------------------------------------------------|----------------------------------------|--|
| Current Zoning:      | R-3                                                                          | (City Clerk's Website)                 |  |
| Proposed Zoning:     | UR-2(CD)                                                                     | City Council - Rezoning Meeting Videos |  |
| Location:            | 12 acres located on the west side of Lancaster Hwy., south of Southcrest Ln. | Zoning Committee Agenda                |  |
| Public Hearing Date: | TBD                                                                          | 2018 Rezoning Schedule                 |  |