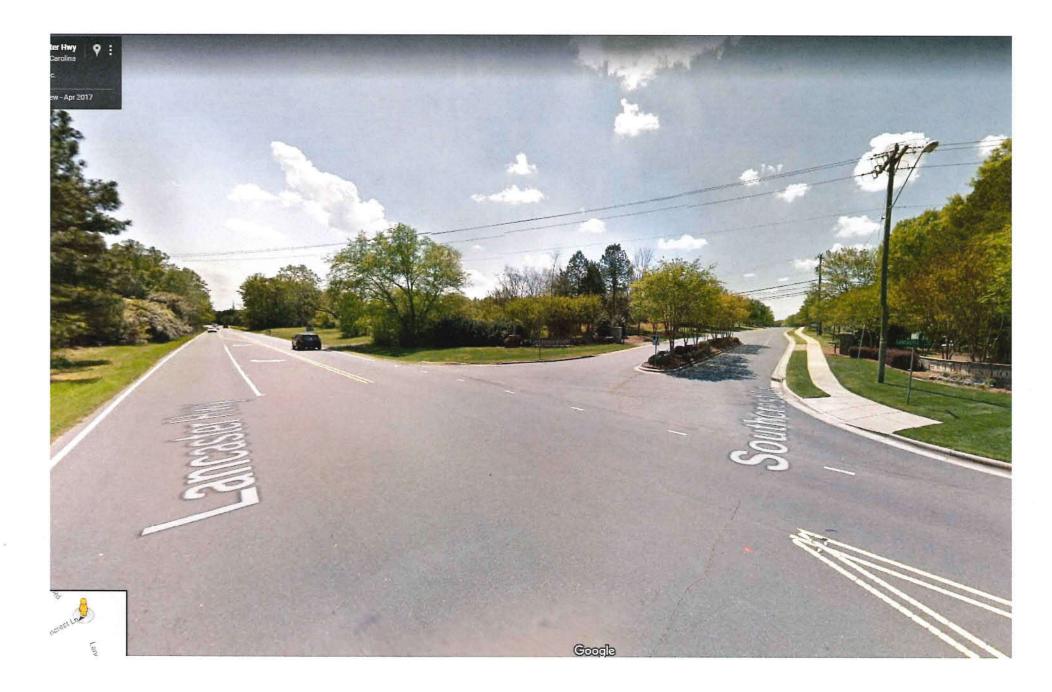

#### SUMMARY OF PRESENTATION/DISCUSSION:

Mr. Collin Brown welcomed the attendees and used a PowerPoint presentation, attached hereto as Exhibit  $\underline{D}$ . Mr. Brown introduced the rezoning team and provided an overview of the property's location and current zoning. The property consists of approximately 12 acres on the southwest corner of Southcrest Lane and Lancaster Highway. Mr. Brown explained that the property is in unincorporated Mecklenburg County and within the Pineville sphere of influence. However, Pineville has decided not to exert authority over this area so the Mecklenburg County Board of Commissioners will be in control of the rezoning process for this site.

Dear Mecklenburg County Resident,

We represent Northwood Ravin Development (the "Petitioner") in its plans to redevelop an approximately 12-acre property located on the west side of Lancaster Highway, south of Southcrest Lane (the "Property"). The Petitioner requests a rezoning from the R-3 zoning district in order to accommodate the development of a townhome community.