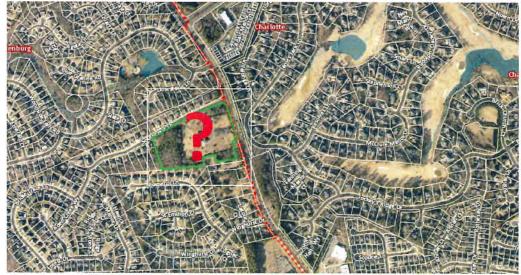

#### SUMMARY OF PRESENTATION/DISCUSSION:

Mr. Collin Brown welcomed the attendees and used a PowerPoint presentation, attached hereto as Exhibit  $\underline{D}$ . Mr. Brown introduced the rezoning team and provided an overview of the property's location and current zoning. The property consists of approximately 12 acres on the southwest corner of Southcrest Lane and Lancaster Highway. Mr. Brown explained that the property is in unincorporated Mecklenburg County and within the Pineville sphere of influence. However, Pineville has decided not to exert authority over this area so the Mecklenburg County Board of Commissioners will be in control of the rezoning process for this site.

Dear Mecklenburg County Resident,

We represent Northwood Ravin Development (the "Petitioner") in its plans to redevelop an approximately 12-acre property located on the west side of Lancaster Highway, south of Southcrest Lane (the "Property"). The Petitioner requests a rezoning from the R-3 zoning district in order to accommodate the development of a townhome community.