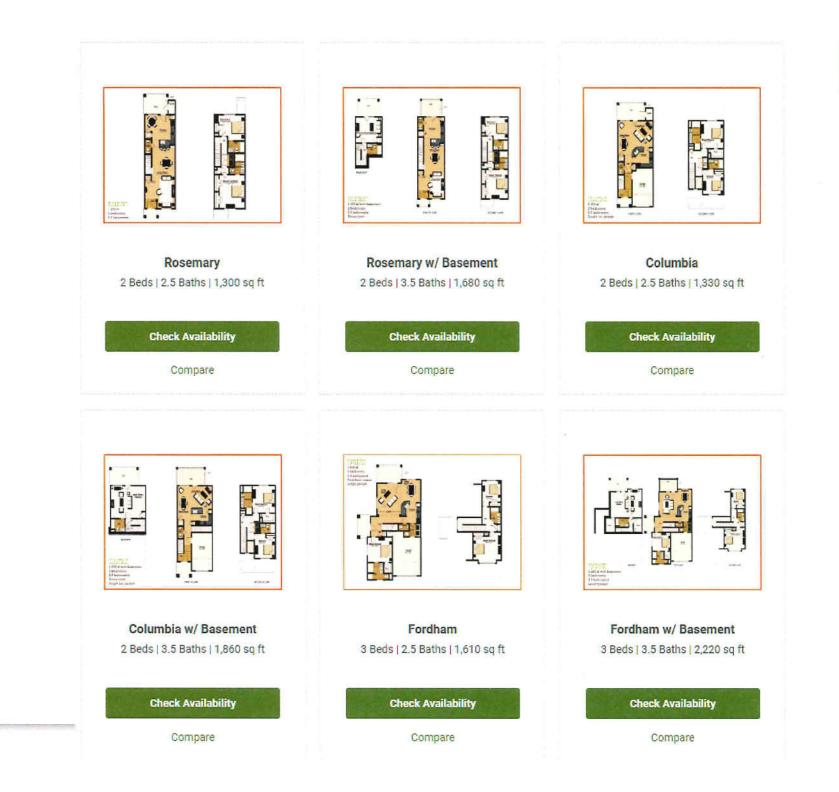

CoStar Verified®

| All   | 2 Bedrooms     | 3 Bedrooms      |             |                      |               |            |
|-------|----------------|-----------------|-------------|----------------------|---------------|------------|
| 2 BRs | 21/2 Bathrooms | \$1,600 - 1,700 | 1,300 Sq Ft | Rosemary             | Not Available | View Model |
| 2 BRs | 21/3 Bathrooms | S1.700 - 1,800  | 1,330 Sq Ft | Columbia             | Not Available | View Model |
| 2 BRs | 3½ Bathrooms   | \$2,105 - 2,155 | 1,680 Sq Ft | Rosemary w/ Basement | Not Available | View Model |
| 2 BRs | 3½ Bathrooms   | \$2,305 - 2,355 | 1,860 Sq Ft | Columbia w/ Basement | Not Available | View Model |
| 3 BRs | 2½ Bathrooms   | \$2,130 - 2,230 | 1,610 Sq Ft | Fordham              | Not Available | View Model |
| 3 BRs | 21/2 Bathrooms | \$2,230         | 1,680 Sq Ft | Cameron              | Not Available | View Model |
| 3 BRs | 31/2 Bathrooms | \$2,825 - 2,875 | 2,220 Sq Ft | Fordham w/ Basement  | Not Available | View Model |
|       |                |                 |             | View Less            |               |            |