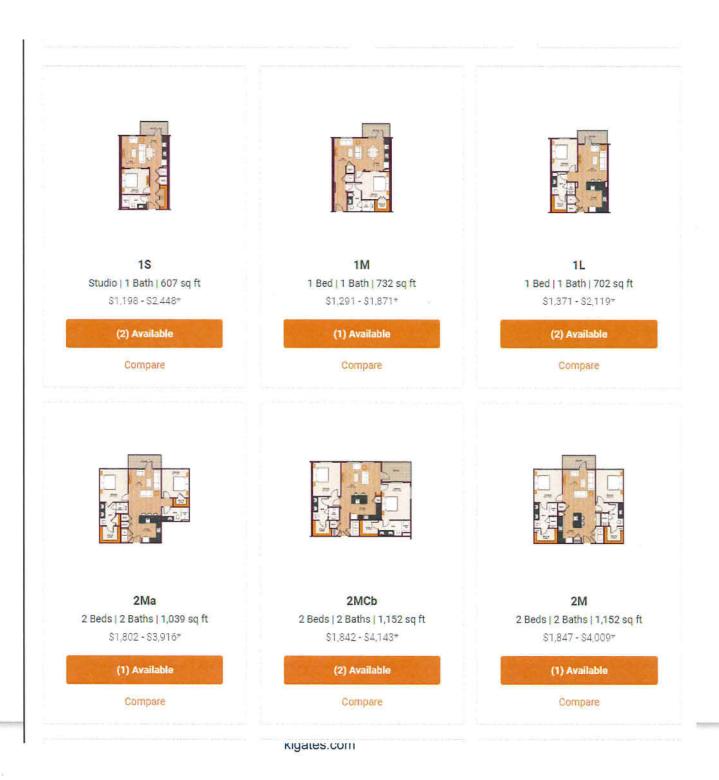

CoStar Verified®

| All   | 2 Bedrooms     | 3 Bedrooms      |             |                      |               |            |
|-------|----------------|-----------------|-------------|----------------------|---------------|------------|
| 2 BRs | 21/2 Bathrooms | \$1,600 - 1,700 | 1,300 Sq Ft | Rosemary             | Not Available | View Model |
| 2 BRs | 21/3 Bathrooms | S1.700 - 1,800  | 1,330 Sq Ft | Columbia             | Not Available | View Model |
| 2 BRs | 3½ Bathrooms   | \$2,105 - 2,155 | 1,680 Sq Ft | Rosemary w/ Basement | Not Available | View Model |
| 2 BRs | 3½ Bathrooms   | \$2,305 - 2,355 | 1,860 Sq Ft | Columbia w/ Basement | Not Available | View Model |
| 3 BRs | 2½ Bathrooms   | \$2,130 - 2,230 | 1,610 Sq Ft | Fordham              | Not Available | View Model |
| 3 BRs | 21/2 Bathrooms | \$2,230         | 1,680 Sq Ft | Cameron              | Not Available | View Model |
| 3 BRs | 31/2 Bathrooms | \$2,825 - 2,875 | 2,220 Sq Ft | Fordham w/ Basement  | Not Available | View Model |
|       |                |                 |             | View Less            |               |            |