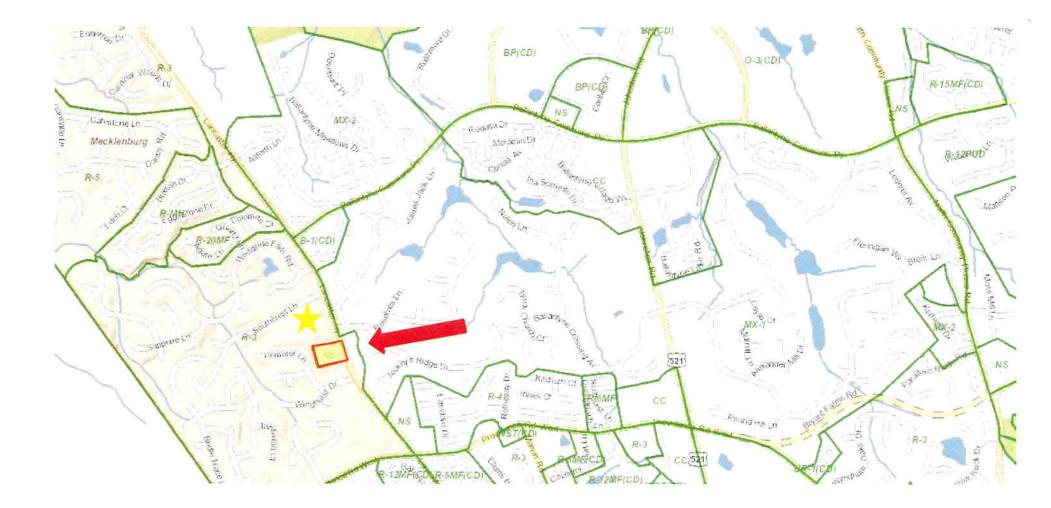

#### SUMMARY OF PRESENTATION/DISCUSSION:

Mr. Collin Brown welcomed the attendees and used a PowerPoint presentation, attached hereto as Exhibit  $\underline{D}$ . Mr. Brown introduced the rezoning team and provided an overview of the property's location and current zoning. The property consists of approximately 12 acres on the southwest corner of Southcrest Lane and Lancaster Highway. Mr. Brown explained that the property is in unincorporated Mecklenburg County and within the Pineville sphere of influence. However, Pineville has decided not to exert authority over this area so the Mecklenburg County Board of Commissioners will be in control of the rezoning process for this site.

## **Property Location**

### 14740 Lancaster Highway · Charlotte, North Carolina

#### Rezoning Petition 2018-001(c)

| Petitioner:          | Northwood Ravin Development                                                  | City Council Meeting Agendas           |  |
|----------------------|------------------------------------------------------------------------------|----------------------------------------|--|
| Current Zoning:      | R-3                                                                          | (City Clerk's Website)                 |  |
| Proposed Zoning:     | UR-2(CD)                                                                     | City Council - Rezoning Meeting Videos |  |
| Location:            | 12 acres located on the west side of Lancaster Hwy., south of Southcrest Ln. | Zoning Committee Agenda                |  |
| Public Hearing Date: | TBD                                                                          | 2018 Rezoning Schedule                 |  |