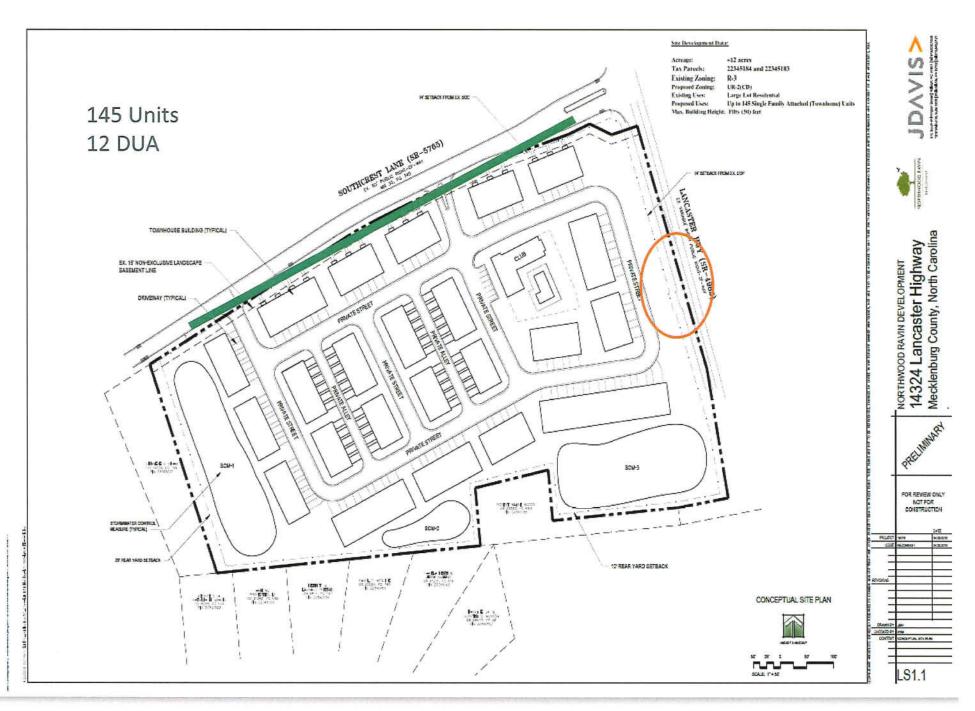

above the ordinance provisions and will be tied to the land no matter who develops it. Mr. Brown then showed the initial site plan proposal, which contained 145 townhome-style units and a density of 12 dwelling units per acre. The initial plan did not have a street connection directly onto Lancaster Highway. Now, the Petitioner has revised the plan to reduce the density to 110 total units, at 9 dwelling units per acre. The Petitioner has also added an entrance on Lancaster Highway and reduced the number of entrances on Southcrest Lane to only one entrance point. In response to initial community feedback, the Petitioner has also added a community green, perimeter buffer, increased visitor parking, and an enhanced amenity area.