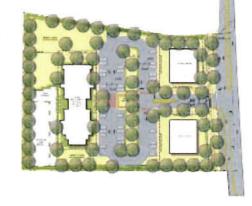

above the ordinance provisions and will be tied to the land no matter who develops it. Mr. Brown then showed the initial site plan proposal, which contained 145 townhome-style units and a density of 12 dwelling units per acre. The initial plan did not have a street connection directly onto Lancaster Highway. Now, the Petitioner has revised the plan to reduce the density to 110 total units, at 9 dwelling units per acre. The Petitioner has also added an entrance on Lancaster Highway and reduced the number of entrances on Southcrest Lane to only one entrance point. In response to initial community feedback, the Petitioner has also added a community green, perimeter buffer, increased visitor parking, and an enhanced amenity area.

## **Revised Site Plan**

klgates.com

klgates.com

klgates.com