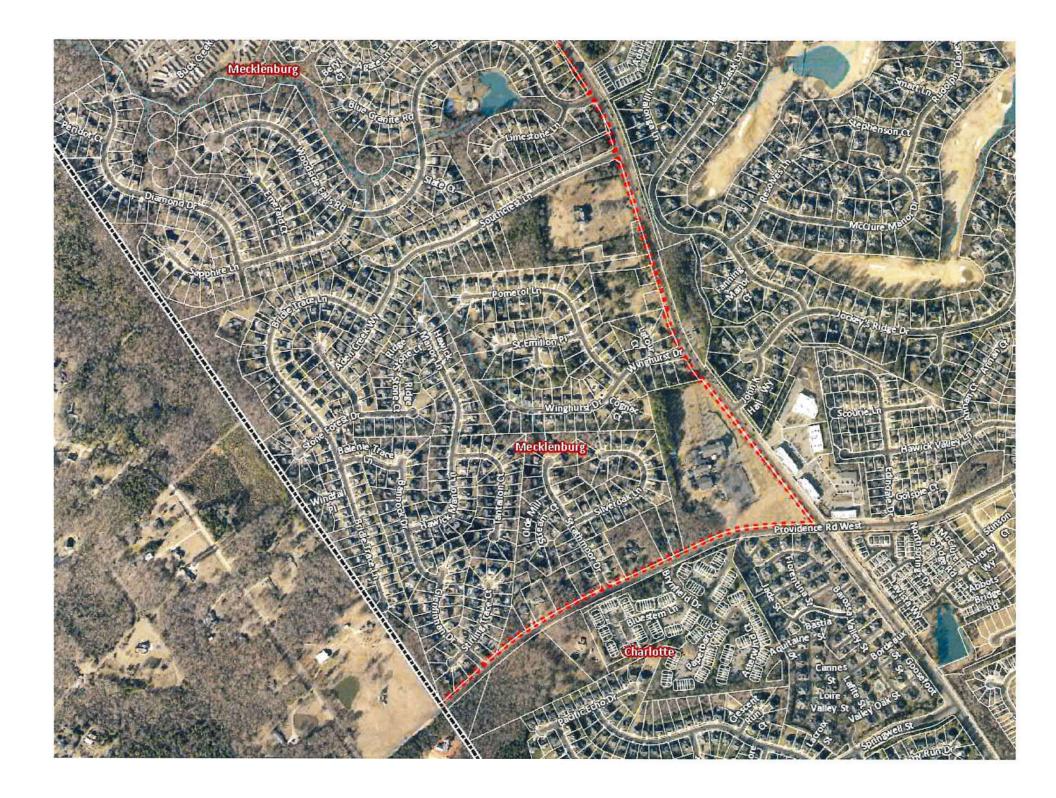

#### SUMMARY OF PRESENTATION/DISCUSSION:

Mr. Collin Brown welcomed the attendees and used a PowerPoint presentation, attached hereto as Exhibit  $\underline{D}$ . Mr. Brown introduced the rezoning team and provided an overview of the property's location and current zoning. The property consists of approximately 12 acres on the southwest corner of Southcrest Lane and Lancaster Highway. Mr. Brown explained that the property is in unincorporated Mecklenburg County and within the Pineville sphere of influence. However, Pineville has decided not to exert authority over this area so the Mecklenburg County Board of Commissioners will be in control of the rezoning process for this site.

## **Property Location**