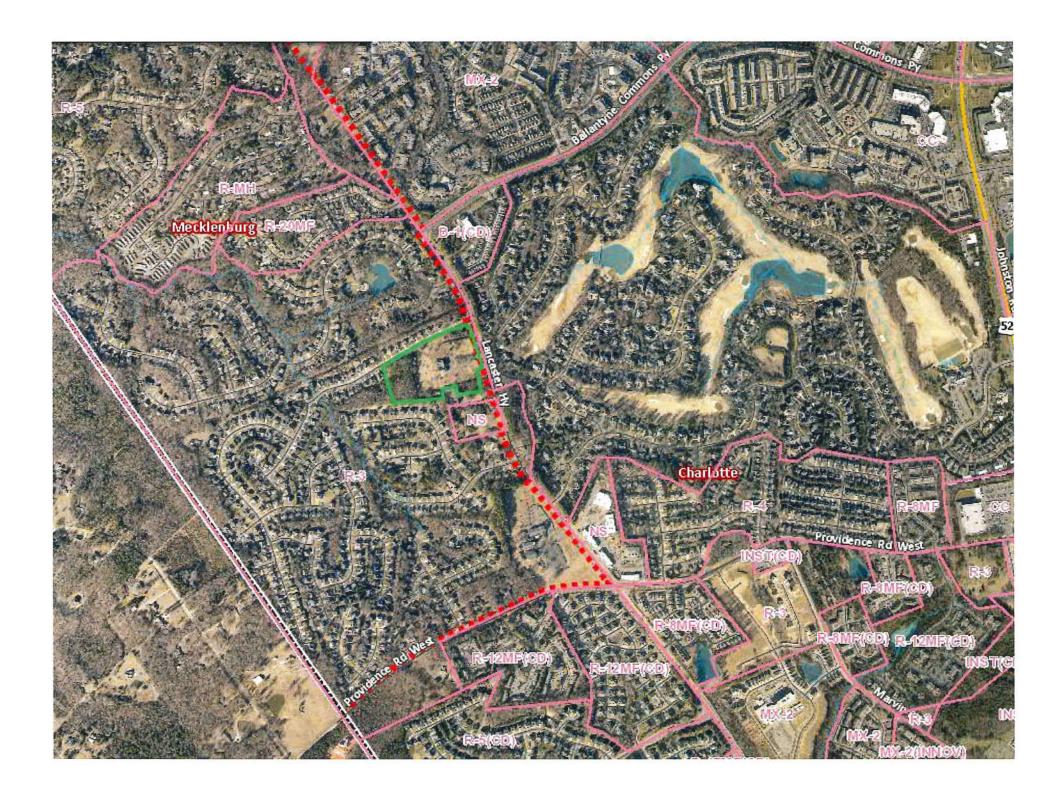

#### SUMMARY OF PRESENTATION/DISCUSSION:

Mr. Collin Brown welcomed the attendees and used a PowerPoint presentation, attached hereto as Exhibit  $\underline{D}$ . Mr. Brown introduced the rezoning team and provided an overview of the property's location and current zoning. The property consists of approximately 12 acres on the southwest corner of Southcrest Lane and Lancaster Highway. Mr. Brown explained that the property is in unincorporated Mecklenburg County and within the Pineville sphere of influence. However, Pineville has decided not to exert authority over this area so the Mecklenburg County Board of Commissioners will be in control of the rezoning process for this site.

Mr. Brown then walked through the various development considerations that the Petitioner must account for in the rezoning process, including property owner requirements, existing zoning, environmental constraints, transportation requirements, community concerns, and market realities. Mr. Brown explained that the property is currently zoned R-3 which is a low-density residential district. Several surrounding properties have been rezoned to higher-density districts for multi-family developments. Mr. Brown stated that the property directly south of this site was recently rezoned to the NS (neighborhood services) district to accommodate two office buildings and a multifamily apartment building.

## **Neighboring Zoning**

### Neighboring parcel zoning is NS