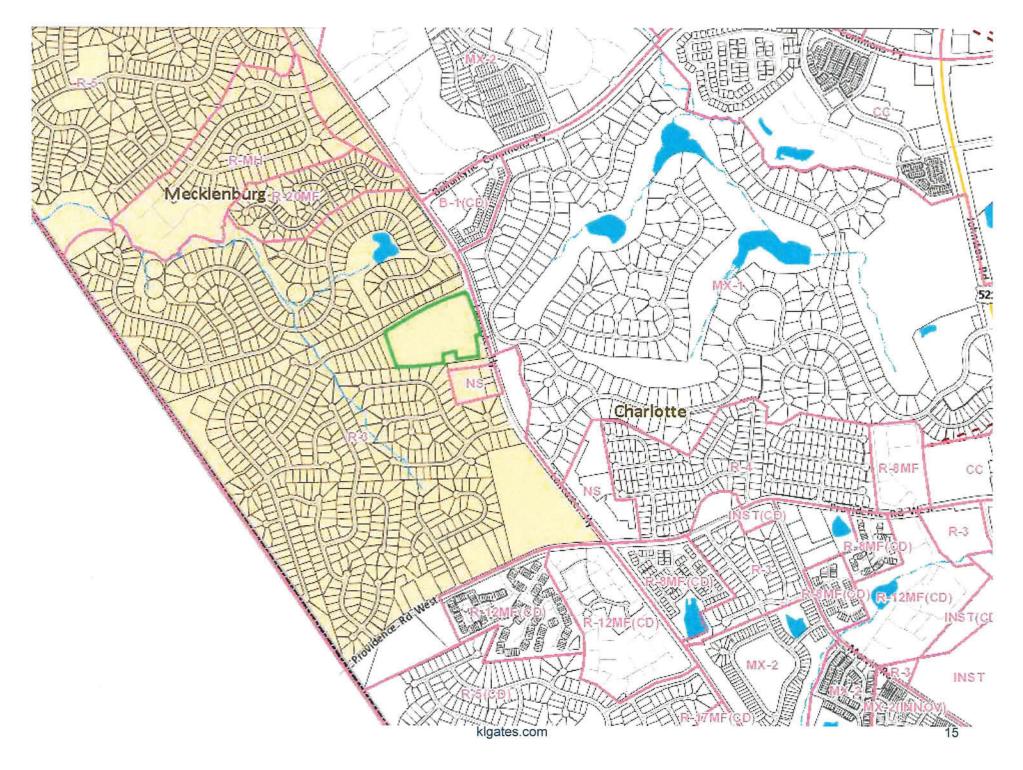

#### SUMMARY OF PRESENTATION/DISCUSSION:

Mr. Collin Brown welcomed the attendees and used a PowerPoint presentation, attached hereto as Exhibit  $\underline{D}$ . Mr. Brown introduced the rezoning team and provided an overview of the property's location and current zoning. The property consists of approximately 12 acres on the southwest corner of Southcrest Lane and Lancaster Highway. Mr. Brown explained that the property is in unincorporated Mecklenburg County and within the Pineville sphere of influence. However, Pineville has decided not to exert authority over this area so the Mecklenburg County Board of Commissioners will be in control of the rezoning process for this site.

Mr. Brown then walked through the various development considerations that the Petitioner must account for in the rezoning process, including property owner requirements, existing zoning, environmental constraints, transportation requirements, community concerns, and market realities. Mr. Brown explained that the property is currently zoned R-3 which is a low-density residential district. Several surrounding properties have been rezoned to higher-density districts for multi-family developments. Mr. Brown stated that the property directly south of this site was recently rezoned to the NS (neighborhood services) district to accommodate two office buildings and a multifamily apartment building.

## **Neighboring Zoning**

### Neighboring parcel zoning is NS