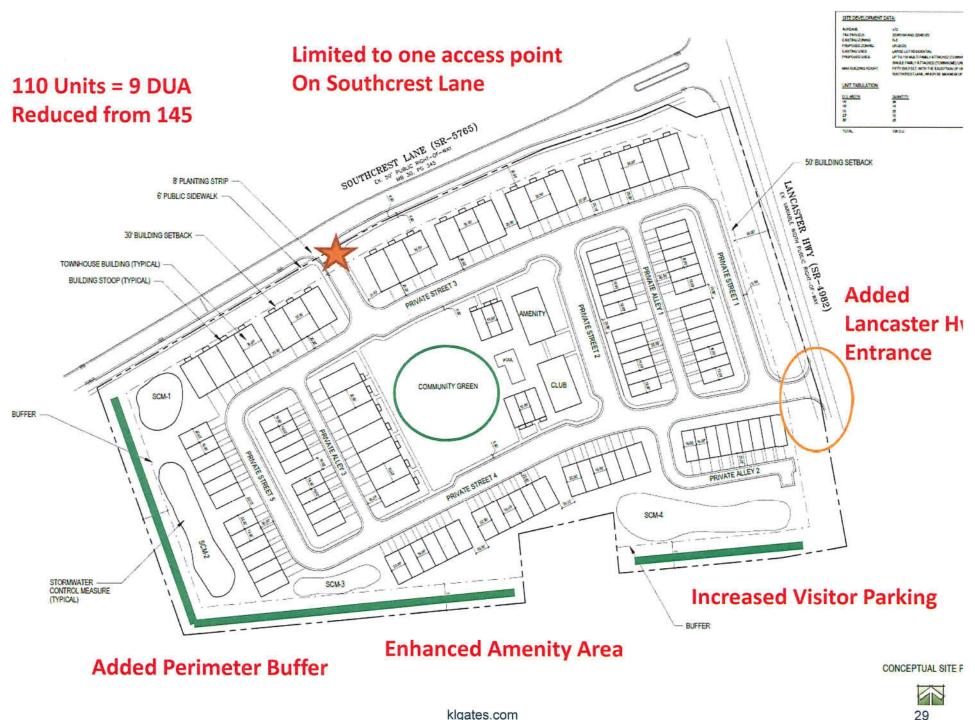

above the ordinance provisions and will be tied to the land no matter who develops it. Mr. Brown then showed the initial site plan proposal, which contained 145 townhome-style units and a density of 12 dwelling units per acre. The initial plan did not have a street connection directly onto Lancaster Highway. Now, the Petitioner has revised the plan to reduce the density to 110 total units, at 9 dwelling units per acre. The Petitioner has also added an entrance on Lancaster Highway and reduced the number of entrances on Southcrest Lane to only one entrance point. In response to initial community feedback, the Petitioner has also added a community green, perimeter buffer, increased visitor parking, and an enhanced amenity area.

## **Revised Site Plan**

klgates.com

klgates.com

klgates.com