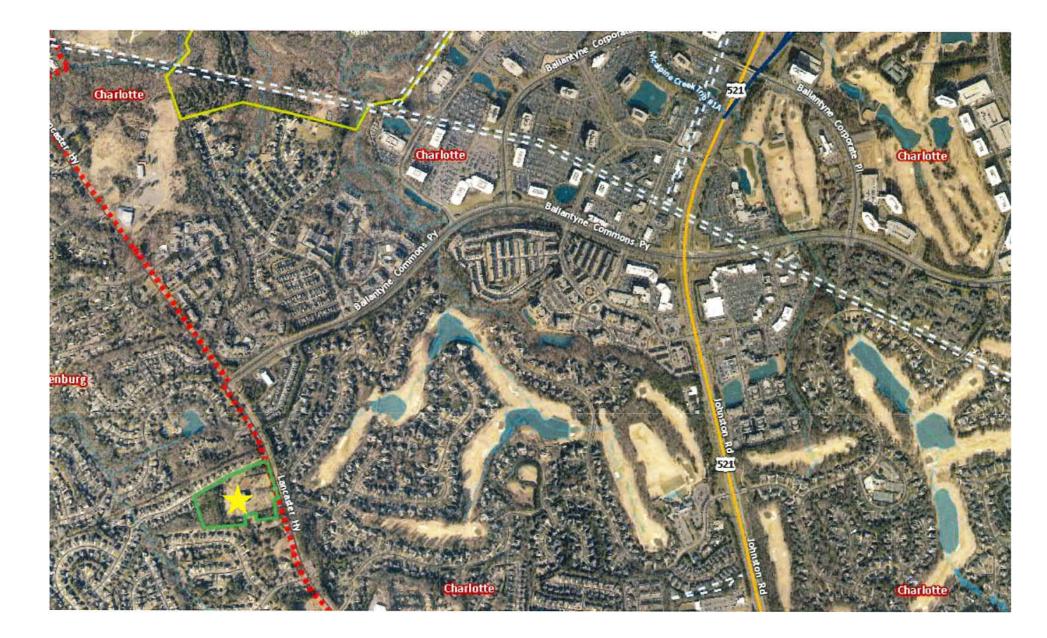

#### SUMMARY OF PRESENTATION/DISCUSSION:

Mr. Collin Brown welcomed the attendees and used a PowerPoint presentation, attached hereto as Exhibit  $\underline{D}$ . Mr. Brown introduced the rezoning team and provided an overview of the property's location and current zoning. The property consists of approximately 12 acres on the southwest corner of Southcrest Lane and Lancaster Highway. Mr. Brown explained that the property is in unincorporated Mecklenburg County and within the Pineville sphere of influence. However, Pineville has decided not to exert authority over this area so the Mecklenburg County Board of Commissioners will be in control of the rezoning process for this site.

## **Property Location**