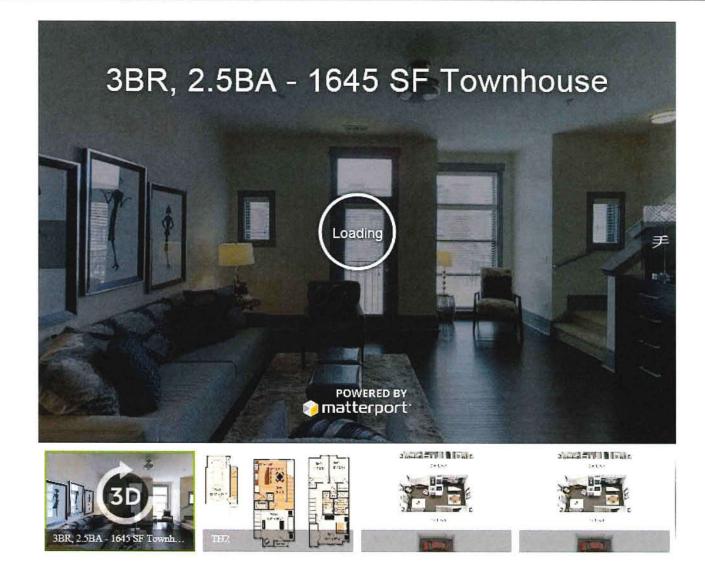

### Chapel Hill North Chapel Hill, NC

### 3 Bedrooms, 21/2 Bathrooms - TH2

\$2,046 - 2,136 | 1,643 - 1,645 Sq Ft

844-415-009 Contac Not Available \$200 Deposit Features High Speed Interr

12 (