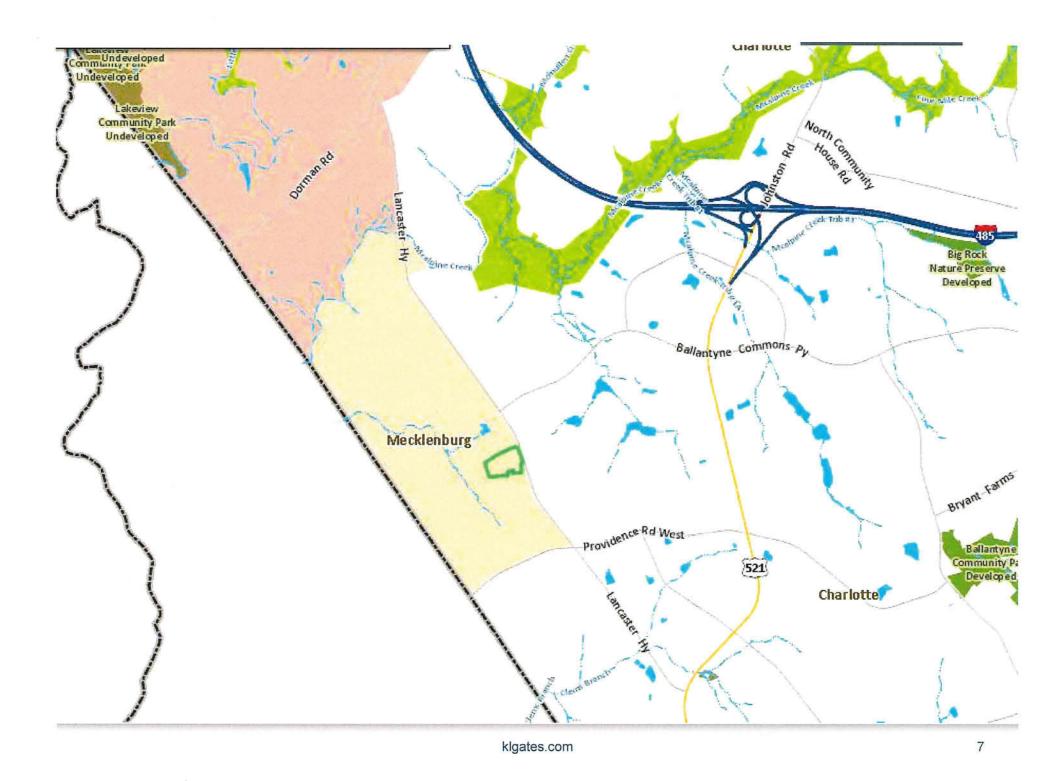

#### SUMMARY OF PRESENTATION/DISCUSSION:

Mr. Collin Brown welcomed the attendees and used a PowerPoint presentation, attached hereto as Exhibit  $\underline{D}$ . Mr. Brown introduced the rezoning team and provided an overview of the property's location and current zoning. The property consists of approximately 12 acres on the southwest corner of Southcrest Lane and Lancaster Highway. Mr. Brown explained that the property is in unincorporated Mecklenburg County and within the Pineville sphere of influence. However, Pineville has decided not to exert authority over this area so the Mecklenburg County Board of Commissioners will be in control of the rezoning process for this site.

Dear Mecklenburg County Resident,

We represent Northwood Ravin Development (the "Petitioner") in its plans to redevelop an approximately 12-acre property located on the west side of Lancaster Highway, south of Southcrest Lane (the "Property"). The Petitioner requests a rezoning from the R-3 zoning district in order to accommodate the development of a townhome community.