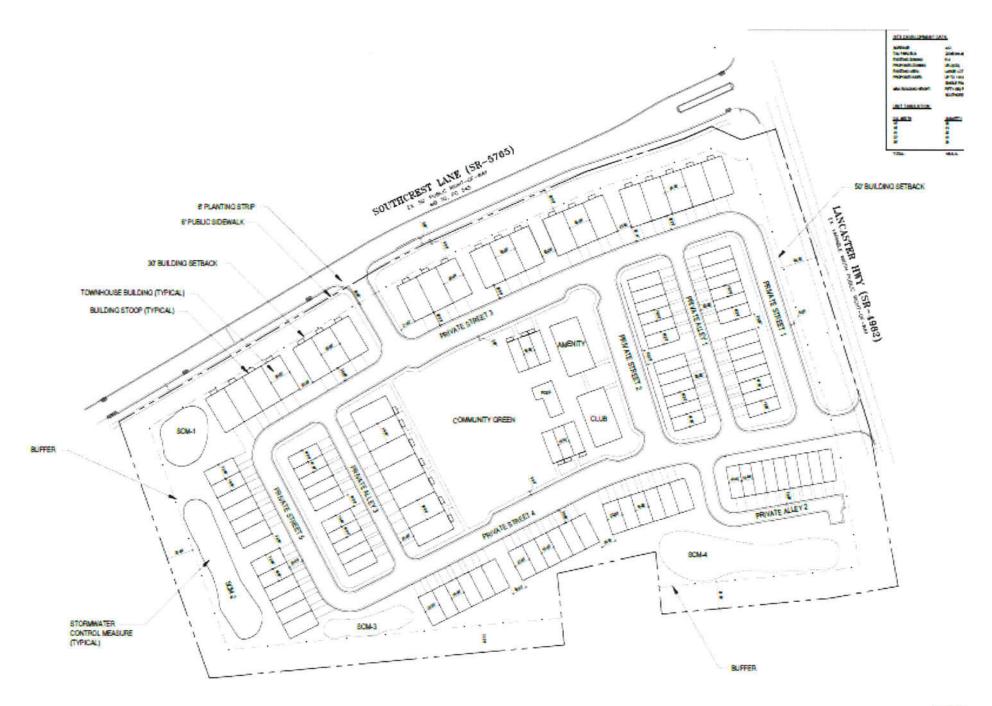

may be located.

(Petition No. 2002-34, § 9.403(2), 4-15-02)

(3) <u>UR-3:</u> Uses permitted by right within the UR-3 district are detached, duplex, triplex, quadraplex, attached, multi-family dwellings and group homes for up to 10 residents. Business or office uses limited to those permitted in B-1 neighborhood business districts are also allowed, except that no drive-in windows or automotive sales, service or repair is permitted. Any such commercial uses will be limited in floor area to two times the size of the building footprint, but there are no requirements as to where within the structure the uses may be located. Business or office uses are not permitted as free-standing uses but may be combined with residential uses in the same structure.



## Initial Site Plan





klgates.com



CONCE



## **Revised Site Plan**





klgates.com



klgates.com



klgates.com



## Northwood Ravin







## Northwood Ravin Portfolio



44 Projects totaling:

13,500 apartments\* 450,000 SF of retail 600,000 SF of office

\*Almost 20,000 residents

www.NWRLiving.com | #ThisIsNWRLiving |@NorthwoodRavin



## **Similar Properties**









### Chapel Watch Village Chapel Hill, NC







https://www.chapelwatchvillage.com/





🛟 Apartments.com

### The Townhomes at Chapel Watch Village

100 Ginko Trl, Chapel Hill, NC 27516 - Chapel Hill North

2 Bedrooms \$1,600 - 2,355 3 Bedrooms \$2,130 - 2,875

Home / North Carolina / Chapel Hill / The Townhomes at Chapel Watch Village





| 844-204-5               |                |  |  |  |
|-------------------------|----------------|--|--|--|