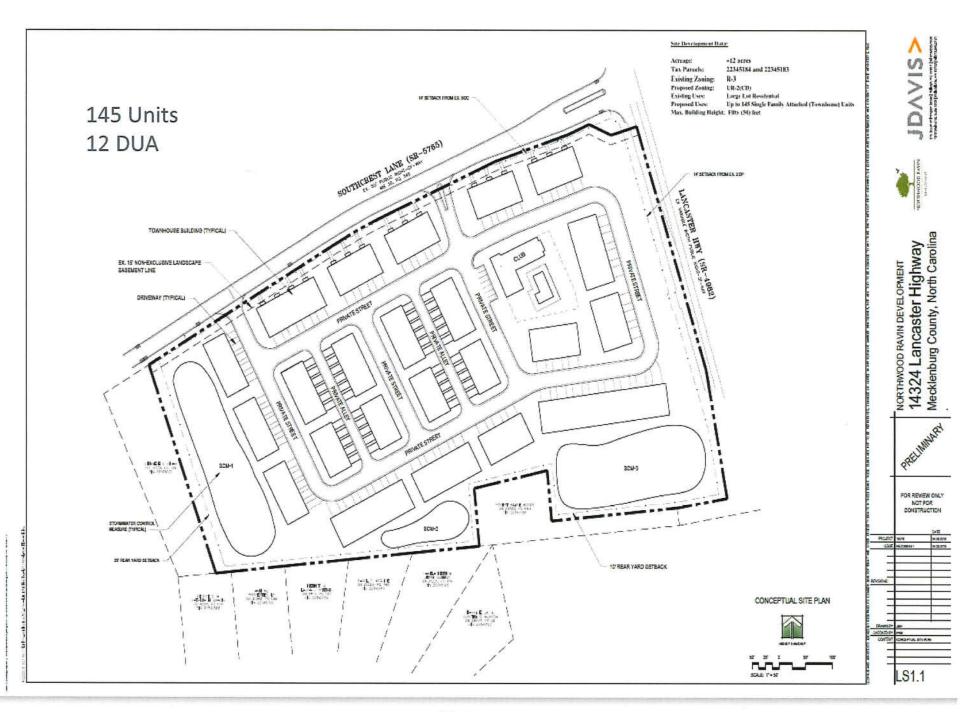

above the ordinance provisions and will be tied to the land no matter who develops it. Mr. Brown then showed the initial site plan proposal, which contained 145 townhome-style units and a density of 12 dwelling units per acre. The initial plan did not have a street connection directly onto Lancaster Highway. Now, the Petitioner has revised the plan to reduce the density to 110 total units, at 9 dwelling units per acre. The Petitioner has also added an entrance on Lancaster Highway and reduced the number of entrances on Southcrest Lane to only one entrance point. In response to initial community feedback, the Petitioner has also added a community green, perimeter buffer, increased visitor parking, and an enhanced amenity area.