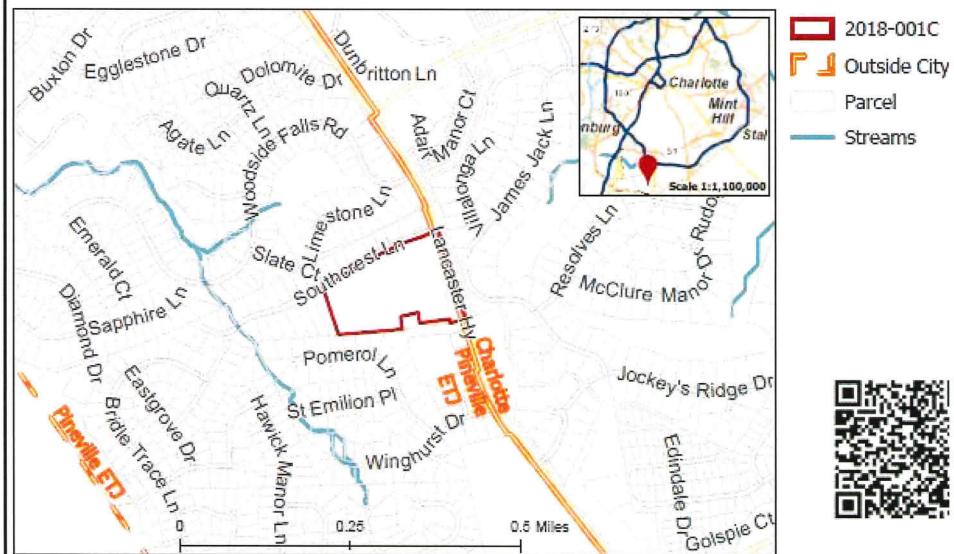

#### SUMMARY OF PRESENTATION/DISCUSSION:

Mr. Collin Brown welcomed the attendees and used a PowerPoint presentation, attached hereto as Exhibit  $\underline{D}$ . Mr. Brown introduced the rezoning team and provided an overview of the property's location and current zoning. The property consists of approximately 12 acres on the southwest corner of Southcrest Lane and Lancaster Highway. Mr. Brown explained that the property is in unincorporated Mecklenburg County and within the Pineville sphere of influence. However, Pineville has decided not to exert authority over this area so the Mecklenburg County Board of Commissioners will be in control of the rezoning process for this site.

#### Rezoning Petition 2018-001(c)

| Petitioner:          | Northwood Ravin Development                                                  | City Council Meeting Agendas           |  |
|----------------------|------------------------------------------------------------------------------|----------------------------------------|--|
| Current Zoning:      | R-3                                                                          | (City Clerk's Website)                 |  |
| Proposed Zoning:     | UR-2(CD)                                                                     | City Council - Rezoning Meeting Videos |  |
| Location:            | 12 acres located on the west side of Lancaster Hwy., south of Southcrest Ln. | Zoning Committee Agenda                |  |
| Public Hearing Date: | TBD                                                                          | 2018 Rezoning Schedule                 |  |