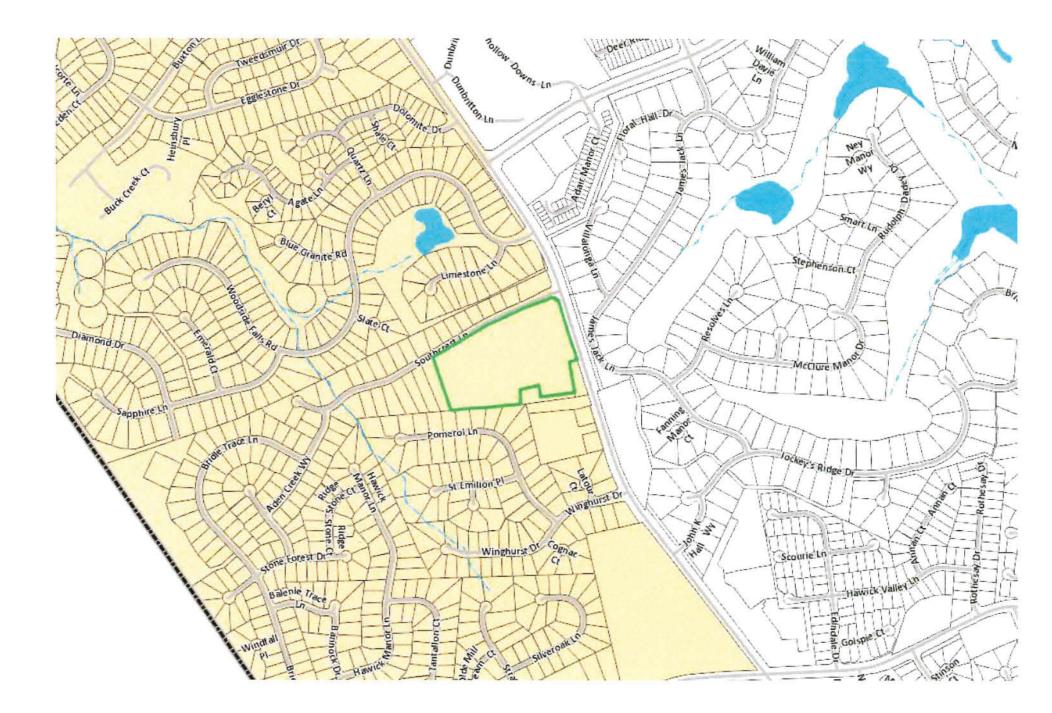

#### SUMMARY OF PRESENTATION/DISCUSSION:

Mr. Collin Brown welcomed the attendees and used a PowerPoint presentation, attached hereto as Exhibit  $\underline{D}$ . Mr. Brown introduced the rezoning team and provided an overview of the property's location and current zoning. The property consists of approximately 12 acres on the southwest corner of Southcrest Lane and Lancaster Highway. Mr. Brown explained that the property is in unincorporated Mecklenburg County and within the Pineville sphere of influence. However, Pineville has decided not to exert authority over this area so the Mecklenburg County Board of Commissioners will be in control of the rezoning process for this site.

## **Property Location**