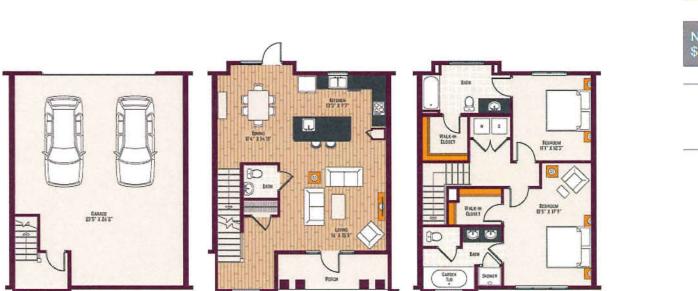

above the ordinance provisions and will be tied to the land no matter who develops it. Mr. Brown then showed the initial site plan proposal, which contained 145 townhome-style units and a density of 12 dwelling units per acre. The initial plan did not have a street connection directly onto Lancaster Highway. Now, the Petitioner has revised the plan to reduce the density to 110 total units, at 9 dwelling units per acre. The Petitioner has also added an entrance on Lancaster Highway and reduced the number of entrances on Southcrest Lane to only one entrance point. In response to initial community feedback, the Petitioner has also added a community green, perimeter buffer, increased visitor parking, and an enhanced amenity area.

Mr. Brown explained that the Petitioner's intent for the townhome-style units is for Northwood Ravin to retain ownership of the townhomes for rental. This is an attractive product for the area due to its proximity to Ballantyne and ability for families to have a home without requiring down payment. Additionally, common areas would be maintained by Northwood Ravin. Mr. Brown then turned the presentation over to the Petitioner's representative Michael Gribble to provide some background on the Northwood Ravin team and its development goals. Northwood Investors, with whom Northwood Ravin is affiliated, recently purchased the Ballantyne portfolio, and Northwood Ravin has a commitment to creating a high-end rental development for the area. Mr. Gribble showed several similar properties that Northwood Ravin has developed throughout the southeast.

One attendee asked about the architectural style for the proposed townhomes. The Petitioner's agent responded that a traditional style is likely but it is still early in the design phase and architectural style has not been confirmed. An attendee stated that she liked the look of modern row houses.

### MODERN ROWHOUSES

Traditional townhomes get a modern makeover in our rowhouses – each 2 or 3 bedroom home has 2 stories with at least 2.5 baths, plenty of storage, private back porches & private 1 or 2 car garages.

## ROWHOUSES

Traditional townhomes get a modern makeover in our row houses! Each 2 or 3 bedroom home has living space on two stories with at least 2.5 baths. Additional storage is provided with built-in shelving or desks. Bedrooms are graciously sized with ample closet space.

Private back porches offer the solitude you seek. Conveniently included with each row house is a private 1 or 2 car garage.