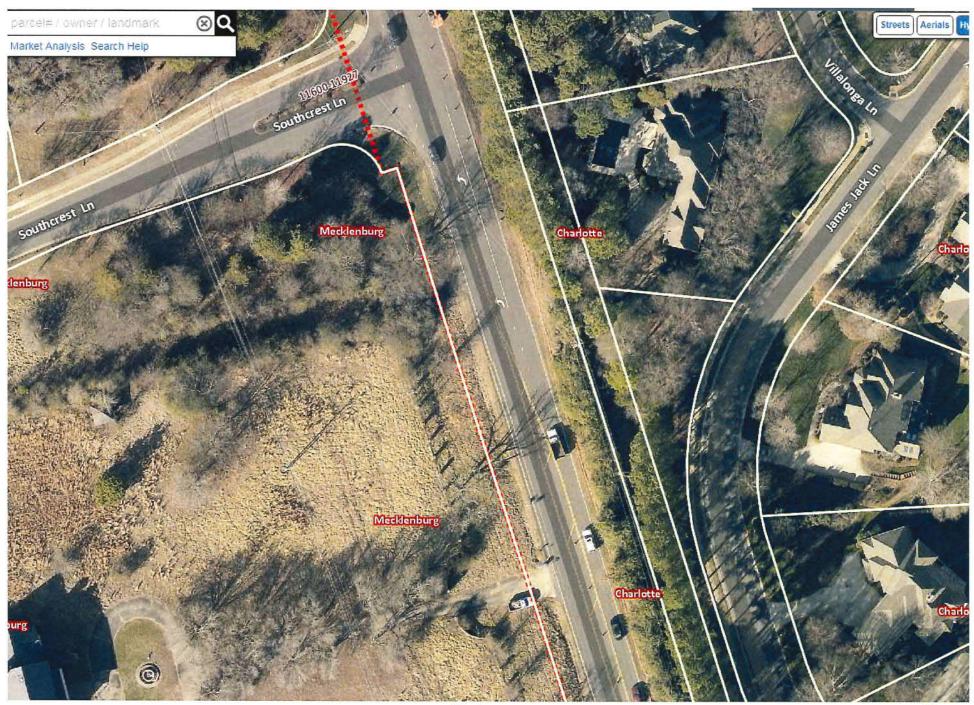

#### SUMMARY OF PRESENTATION/DISCUSSION:

Mr. Collin Brown welcomed the attendees and used a PowerPoint presentation, attached hereto as Exhibit  $\underline{D}$ . Mr. Brown introduced the rezoning team and provided an overview of the property's location and current zoning. The property consists of approximately 12 acres on the southwest corner of Southcrest Lane and Lancaster Highway. Mr. Brown explained that the property is in unincorporated Mecklenburg County and within the Pineville sphere of influence. However, Pineville has decided not to exert authority over this area so the Mecklenburg County Board of Commissioners will be in control of the rezoning process for this site.

## **Property Location**

### 14740 Lancaster Highway · Charlotte, North Carolina