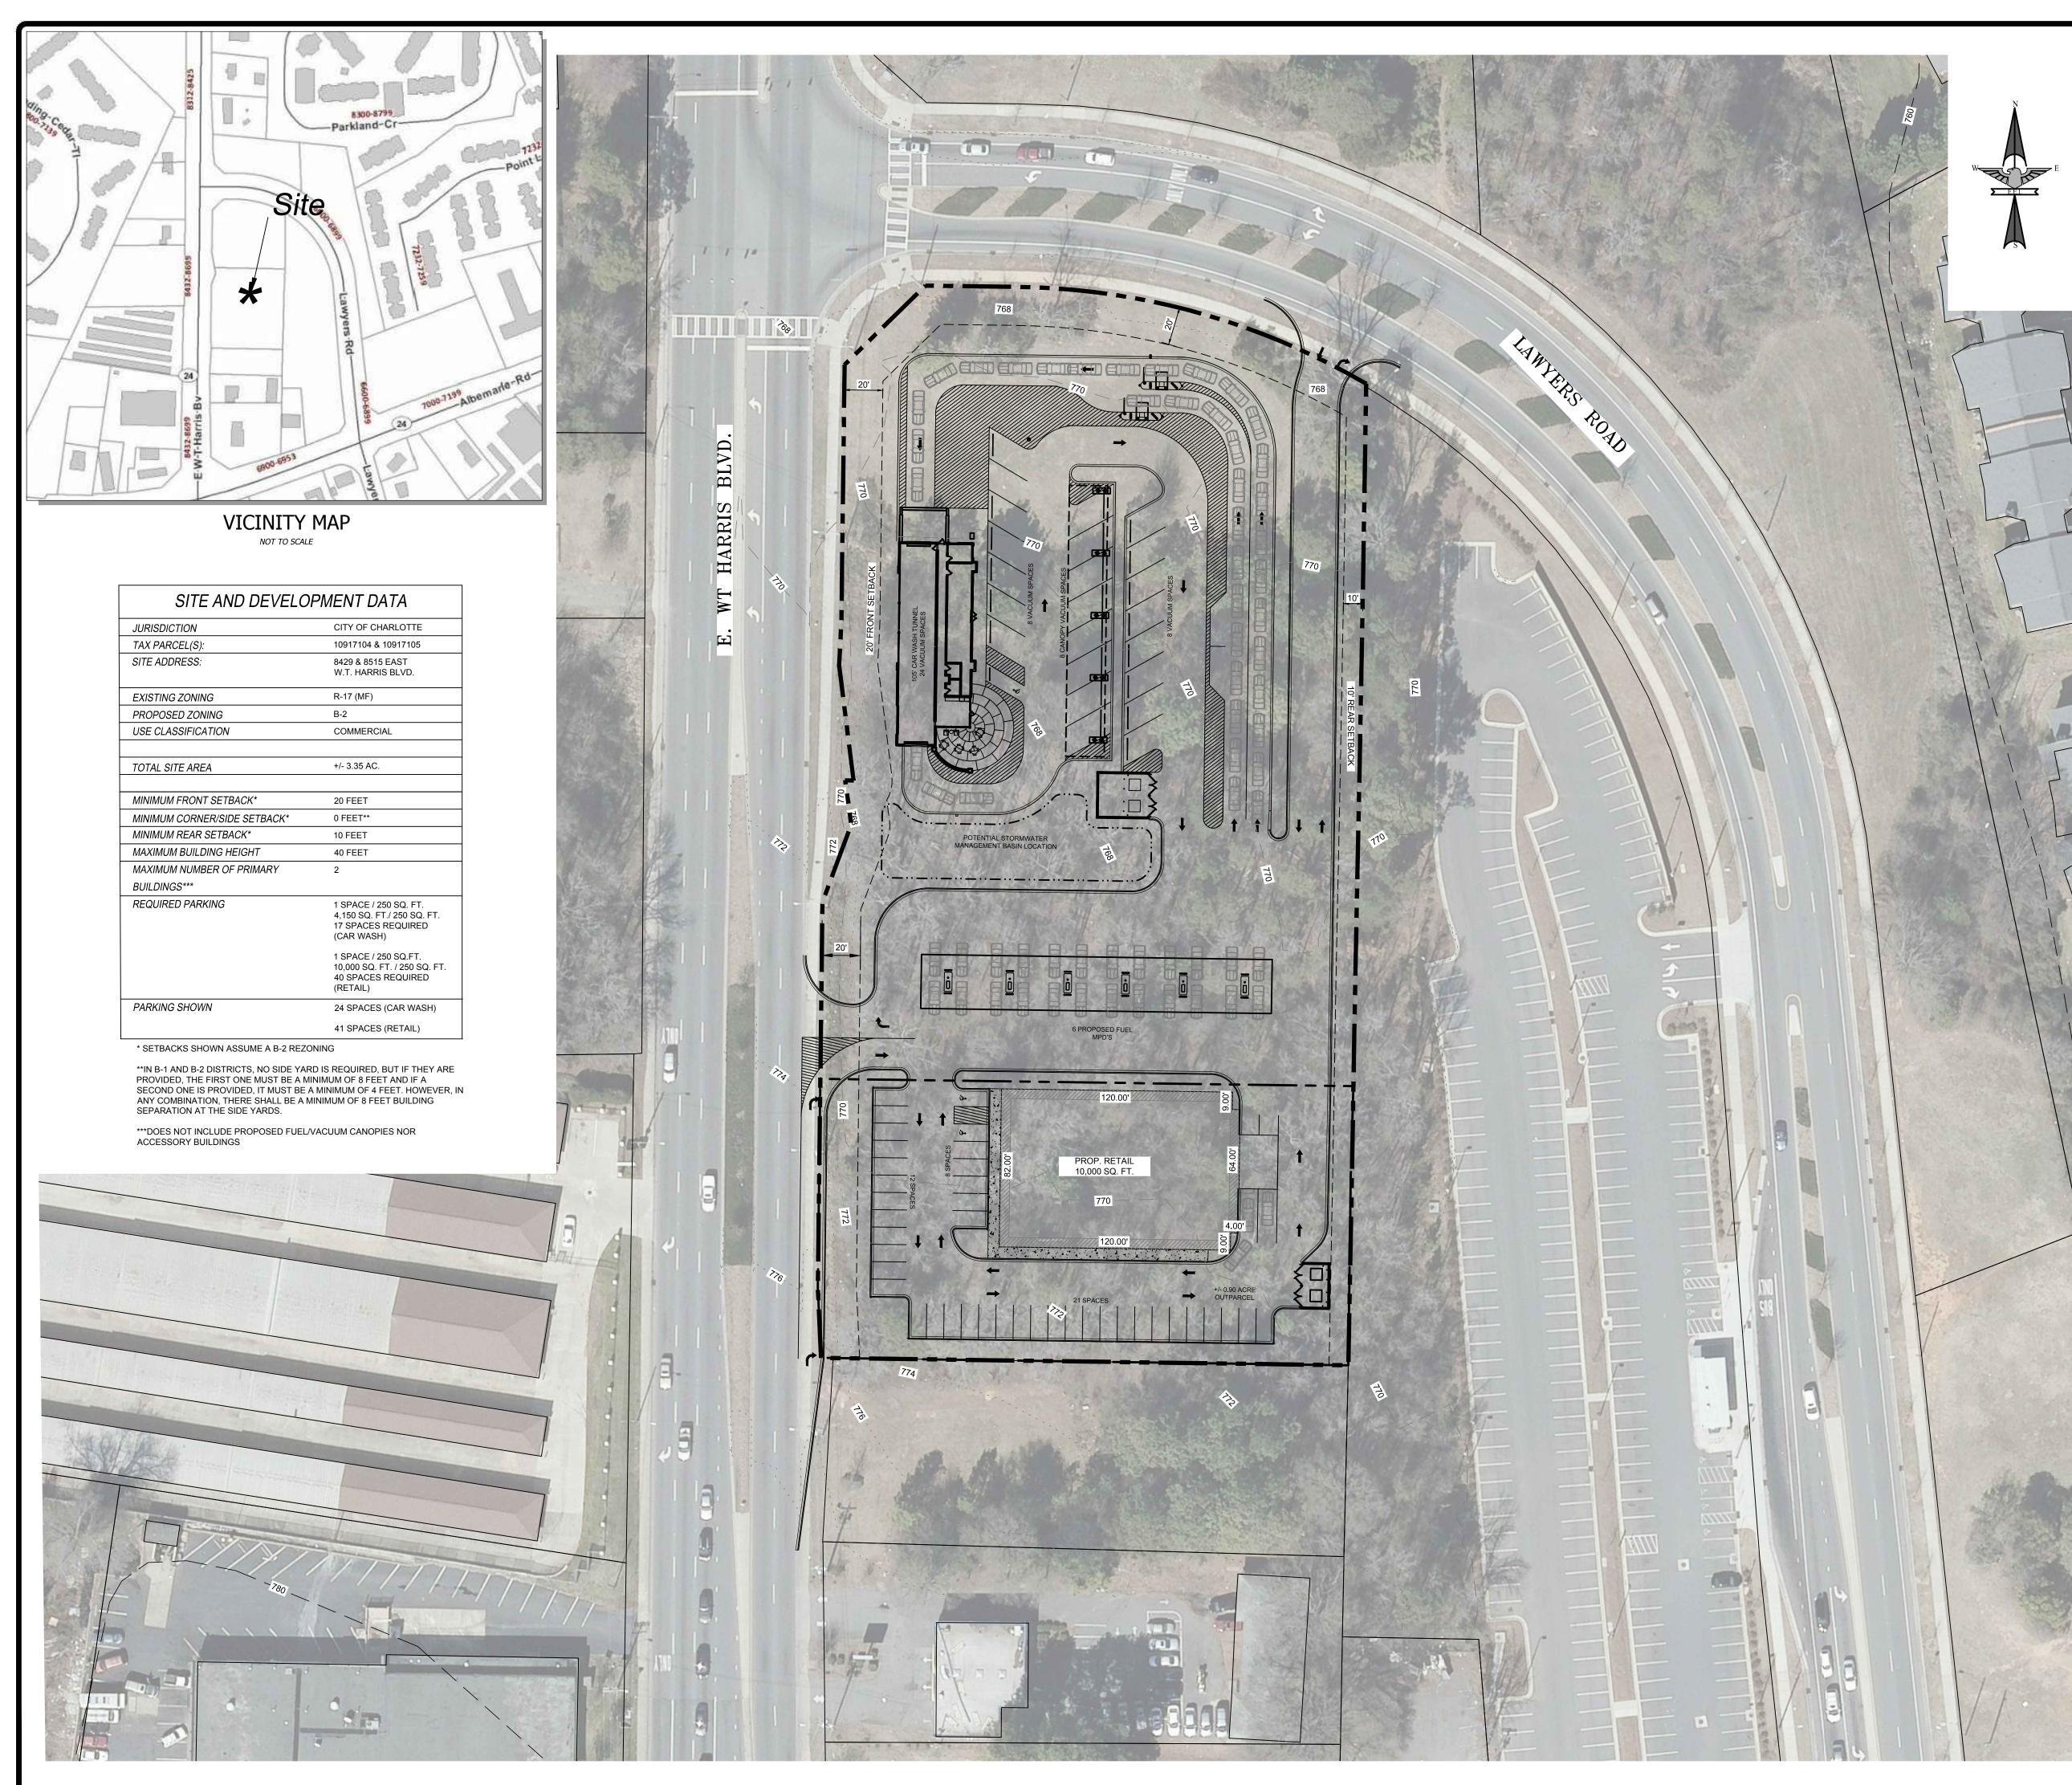

X:\Land Projects R2\5808 - Sam's -WT Harris & Albemarle\DWG\Civil\Plans\5808 RZ-1 Rezoning Site Plandw

GENERAL PROVISIONS.

- a. DEVELOPMENT OF THE SITE WILL BE CONTROLLED BY THE STANDARDS DEPICTED ON THIS SITE PLAN AND BY THE STANDARDS OF THE CHARLOTTE ZONING ORDINANCE. THE DEVELOPMENT DEPICTED ON THIS PLAN IS INTENDED TO REFLECT THE ARRANGEMENT OF PROPOSED USES ON THE SITE, BUT THE EXACT CONFIGURATION, PLACEMENT, AND SIZE OF INDIVIDUAL SITE ELEMENTS MAY BE ALTERED OR MODIFIED WITHIN THE LIMITS PRESCRIBED BY THE ORDINANCE DURING THE DESIGN DEVELOPMENT AND CONSTRUCTION PHASES AS ALLOWED UNDER THE PROVISIONS OF SECTION 6.2 OF THE ZONING ORDINANCE.
- b. THE PETITIONER ACKNOWLEDGES THAT OTHER STANDARD DEVELOPMENT REQUIREMENTS IMPOSED BY OTHER CITY ORDINANCES, SUCH AS THOSE THAT REGULATE STREETS, SIDEWALKS, TREES, BICYCLE PARKING, AND SITE DEVELOPMENT, MAY APPLY TO THE DEVELOPMENT OF THIS SITE. THESE ARE NOT ZONING REGULATIONS, ARE NOT ADMINISTERED BY THE ZONING ADMINISTRATOR, AND ARE NOT SEPARATE ZONING CONDITIONS IMPOSED BY THIS SITE PLAN. UNLESS SPECIFICALLY NOTED IN THE CONDITIONS FOR THIS SITE PLAN, THESE OTHER STANDARD DEVELOPMENT REQUIREMENTS WILL BE APPLIED TO THE DEVELOPMENT OF THIS SITE AS DEFINED BY THOSE OTHER CITY ORDINANCES.
- C. THROUGHOUT THIS REZONING PETITION, THE TERMS "OWNER", "OWNERS", "PETITIONER" OR "PETITIONERS," SHALL, WITH RESPECT TO THE SITE, BE DEEMED TO INCLUDE THE HEIRS, DEVISEES, PERSONAL REPRESENTATIVES, SUCCESSORS IN INTEREST AND ASSIGNEES OF THE OWNER OR OWNERS OF THE SITE WHO MAY BE INVOLVED IN ITS DEVELOPMENT FROM TIME TO TIME.
- d. ALTERATIONS TO THE CONDITIONAL ZONING PLAN ARE SUBJECT TO SECTION 6.207 ALTERATIONS TO APPROVAL OF THE ZONING ORDINANCE. SUCH ALTERATIONS WOULD BE LESS INTENSE AND THEREFORE SUBJECT TO ADMINISTRATIVE APPROVALS.
- e. WHILE REZONING SITE PLAN SHOWS A 10,000 SQUARE FOOT RETAIL BUILDING PETITIONER MAY SEEK TO AMEND THE PROPOSED USE TO INCLUDE A BANK, OFFICE, OR PHARMACY USE DEPENDING ON MARKET CONDITIONS.

#### TRANSPORTATION

- a. THE SITE WILL HAVE RIGHT IN/ RIGHT OUT DRIVEWAY ACCESS TO BOTH EAST W.T. HARRIS BLVD. AND LAWYERS ROAD AS GENERALLY DEPICTED ON THE SITE PLAN.
- b. PETITIONER PROPOSES A NEW DECELERATION / RIGHT TURN LANE ON EAST W.T. HARRIS BLVD.. STREET RIGHT OF WAY WILL BE DEDICATED TO COVER THE PROPOSED TURN LANE.

#### ARCHITECTURAL STANDARDS

RESERVED

- STREETSCAPE AND LANDSCAPING
- a. EXISTING PLANTING STRIPS AND SIDEWALKS ALONG EAST W.T. HARRIS AND LAWYERS ROAD SHALL REMAIN WITH THE EXCEPTION OF THE PROPOSED RIGHT TURN LANE. NEW SIDEWALK SHALL BE CONSTRUCTED ALONG THE PROPOSED RIGHT TURN LANE.
- b. PARKING AREAS ARE GENERALLY DEPICTED ON THE CONCEPT PLAN FOR THE SITE.

#### PARKS, GREENWAYS, AND OPEN SPACE

- RESERVED
- FIRE PROTECTION
- RESERVED

SIGNAGE

a. ALL SIGNAGE SHALL BE IN ACCORDANCE WITH CHAPTER 13 OF THE CITY OF CHARLOTTE ZONING ORDINANCE.