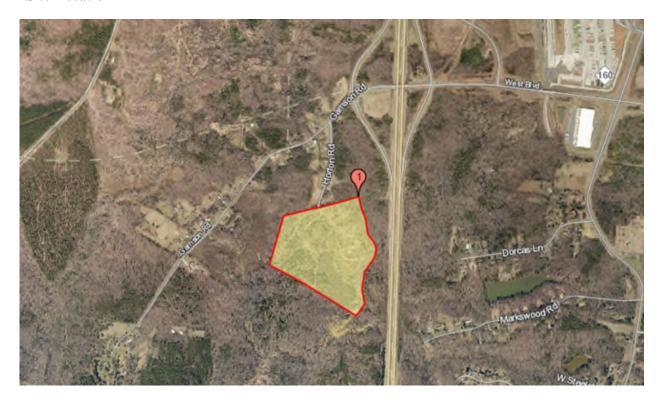

tending an invitation to attend the upcoming Community Meeting to be held on Wednesday, January 10<sup>th</sup>, 2018, at 6:30 p.m. at Steele Creek Presbyterian Church, 7407 Steele Creek Road, Charlotte, NC 28217. Representatives of the Petitioner look forward to discussing this exciting rezoning proposal with you at the Community Meeting.

In the meantime, should you have questions about this matter, you may call Bridget Grant (704-331-2379) or Jeff Brown (704-331-1144). Thank you.

cc: Mayor and Members of Charlotte City Council
Tammie Keplinger, Charlotte Mecklenburg Planning Department
Dan Lacz, The Silverman Group
Jeff Brown, Moore & Van Allen, PLLC
Bridget Grant, Moore & Van Allen, PLLC
Keith MacVean, Moore & Van Allen, PLLC
Evan Bass, Moore & Van Allen, PLLC

### **Site Location**



### SL Horton Road, LLC c/o The Silverman Group Rezoning Petition No. 2017-189 Community Meeting – 1/10/2018 @ 6:30pm

|    | NAME                 | <u>ADDRESS</u>                          | TELEPHONE    | EMAIL ADDRESS                                                    |
|----|----------------------|-----------------------------------------|--------------|------------------------------------------------------------------|
|    | Please print legibly | Please print legibly                    |              | Please print legibly                                             |
| 1  | MOHAMMED FOLIBI      | Midlibi@gmail.com                       | 9807214630   | m, iquiz                                                         |
| 2  | Ed Reule             | E. Rente Byahoo. com<br>Reule, Da