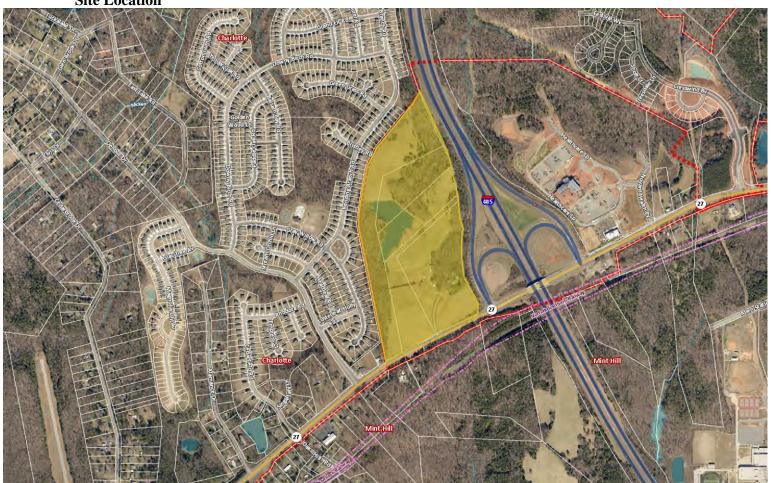

### **COMMUNITY MEETING REPORT FOR REZONING PETITION NO. 2017-180**

Petitioner: JS Helms Family Properties, LLC

**Rezoning Petition No.:** 2017-180

Property: ± 66.90 acres located at 11901 Albemarle Road (the "Site").

We are assisting JS Helms Family Partnership, LLC (the "Petitioner") on a Rezoning Petition recently filed to allow the development of the site with a residential based pedestrian friendly mixed-use community on a 66.90 acre parcel located on Albemarle Road (the "Site"). We take this opportunity to furnish you with basic information concerning the Petition and to invite you to attend a Community Meeting to discuss it.

# **Background and Summary of Request:**

This Petition involves a request to rezone the  $\pm 66.90$  acre Site from R-3 to MX-1 and NS. The site plan associated with the rezoning petition proposes to develop the Site with a mix of residential, retail, restaurant uses, a service station, as well as proposing to reuse the existing home on the property as an art gallery/studio in memory of Mrs. Sue Lemmond Helms who grew up on the property and was a local artist and teacher. The existing pond on the property will also be preserved and improved as an open space amenity area.

Access to the Site will be from Albemarle Road via two new public streets and one driveway. The main access to the Site will be via a new public street that will also be a signalized intersection that will allow lefts into the Site from Albemarle Road, but will not allow lefts out of the Site. The Petitioner has performed a traffic impact study that is currently under review by the City and NCDOT.