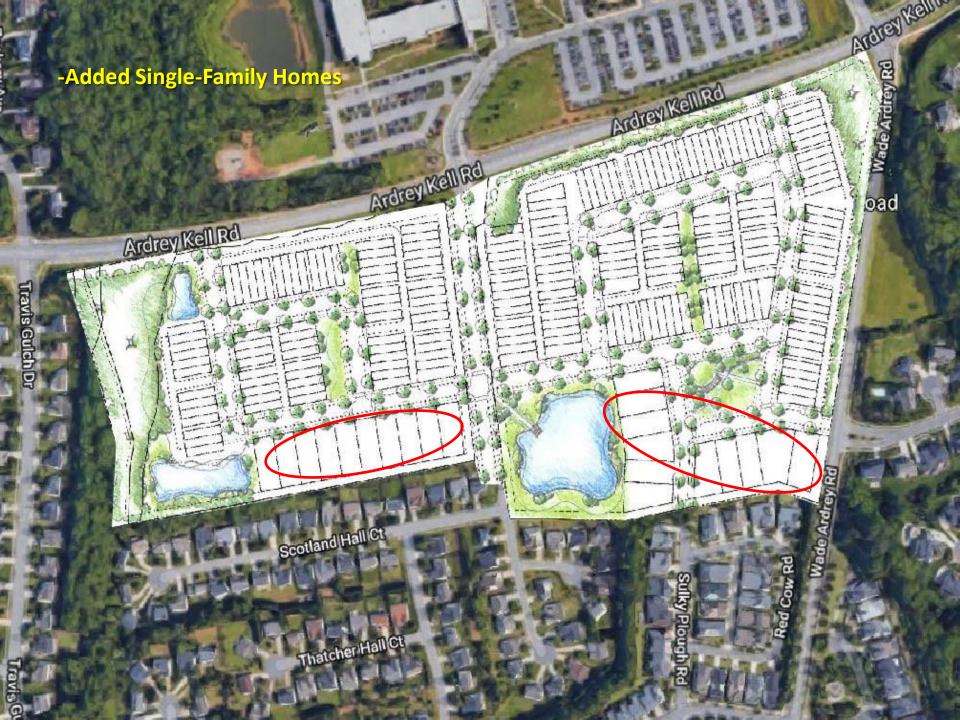

Mr. Brown stated that the Petitioner is seeking a rezoning to the MX-2 (Innov.) zoning district in order to allow for some streetscape variation and allow some of the townhome units to face towards open space instead of a street. Mr. Brown explained that the Petitioner has revised the rezoning plan based on initial community feedback to incorporate some single-family lots rather than a development consisting entirely of townhome units. The Petitioner believes that incorporating single-family lots adjacent to existing residential developments will serve as an appropriate transition to the existing neighborhoods. Mr. Brown explained that the Petitioner is proposing primarily alley-loaded townhomes, which will create a pedestrian-friendly streetscape instead of frequent driveways and garages. Mr. Brown further explained that the Petitioner is prepared to commit to a 20' protected buffer and tree save area along the site's border adjacent to existing single-family homes, even though a buffer is not typically required when single-family units abut single-family lots. In addition to open space and buffer areas, the Petitioner is required to construct a water quality area in accordance with the Post Construction Stormwater Ordinance.