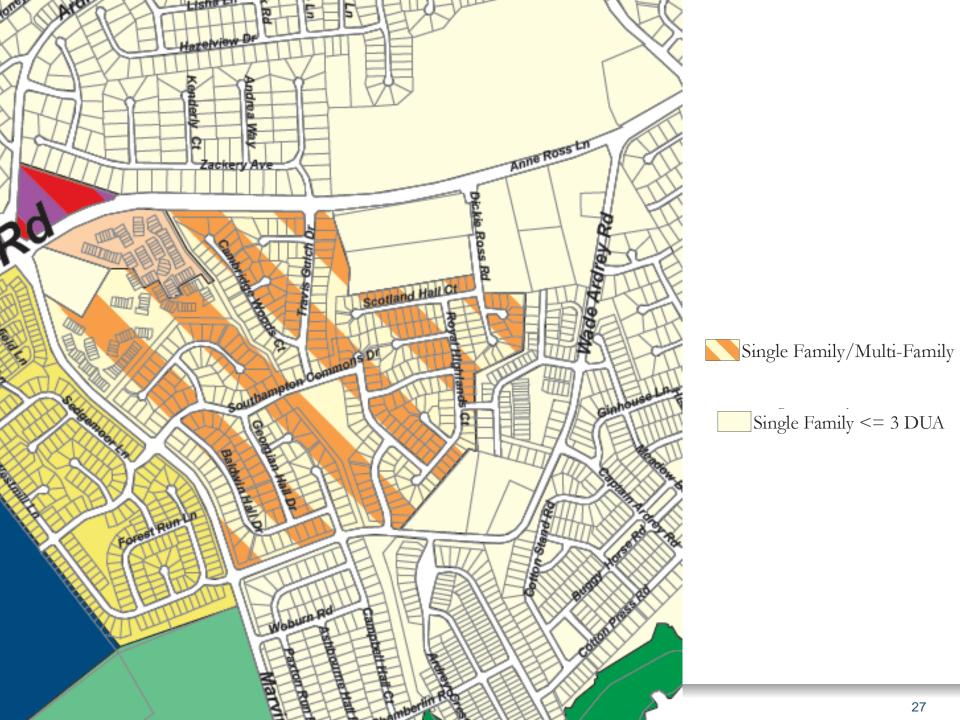

The property is currently zoned R-3, which generally allows for residential uses up to three dwelling units per acre. Mr. Brown explained that the South District Plan was adopted by the City in 1993 and recommends low-density single-family uses on the property. He explained that the City has analyzed the

site in accordance with the General Development Policies and determined that City Staff would generally support residential uses up to six to eight dwelling units per acre.

Mr. Brown explained that the Petitioner is proposing a conditional rezoning to allow for the development of up to 245 townhome units, with a density of 6.7 units per acre. Mr. Brown stated that by-right development on the property could allow for development of up to six dwelling units per acre, if a developer were to utilize certain density bonuses in the Ordinance, to construct about 220 units. Mr. Brown further explained that the rezoning process allows for the benefit of community involvement and site-specific plans whereas a by-right development would not require community input or site design commitments.