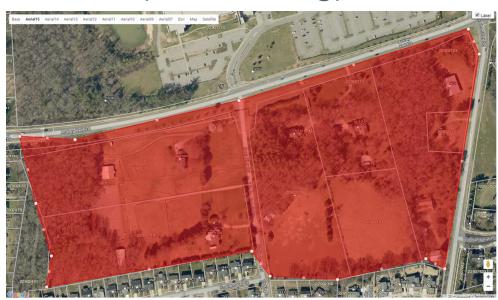

#### **SUMMARY OF PRESENTATION/DISCUSSION:**

Councilmember Ed Driggs opened the meeting by welcoming the attendees and introducing Mr. Collin Brown, who used a PowerPoint presentation, attached hereto as <u>Exhibit D.</u> Mr. Brown explained that this petition involves approximately 36 acres of land located on the south side of Ardrey Kell Road, west of Wade Ardrey Road and east of Travis Gulch Drive, across the street from Ardrey Kell High School.

The property is currently zoned R-3, which generally allows for residential uses up to three dwelling units per acre. Mr. Brown explained that the South District Plan was adopted by the City in 1993 and recommends low-density single-family uses on the property. He explained that the City has analyzed the

site in accordance with the General Development Policies and determined that City Staff would generally support residential uses up to six to eight dwelling units per acre.

Mr. Brown explained that the Petitioner is proposing a conditional rezoning to allow for the development of up to 245 townhome units, with a density of 6.7 units per acre. Mr. Brown stated that by-right development on the property could allow for development of up to six dwelling units per acre, if a developer were to utilize certain density bonuses in the Ordinance, to construct about 220 units. Mr. Brown further explained that the rezoning process allows for the benefit of community involvement and site-specific plans whereas a by-right development would not require community input or site design commitments.