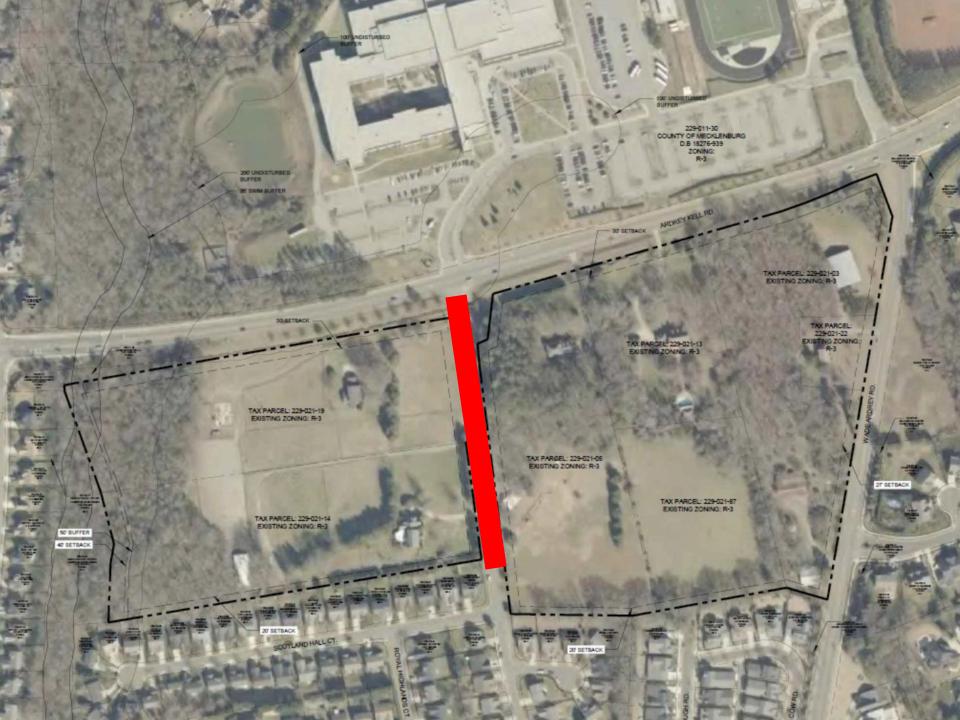

#### **SUMMARY OF PRESENTATION/DISCUSSION:**

Councilmember Ed Driggs opened the meeting by welcoming the attendees and introducing Mr. Collin Brown, who used a PowerPoint presentation, attached hereto as <u>Exhibit D.</u> Mr. Brown explained that this petition involves approximately 36 acres of land located on the south side of Ardrey Kell Road, west of Wade Ardrey Road and east of Travis Gulch Drive, across the street from Ardrey Kell High School.

Mr. Brown then outlined a few anticipated community concerns and the Petitioner's intended response to those concerns. With respect to traffic, the Petitioner has engaged a traffic engineer even though a Traffic Impact Analysis is not required by the City for a development of this size. The study will recommend some traffic mitigation solutions that the Petitioner can work with the community to implement, if feasible and desired. The Petitioner is willing to explore the possibility of installing a traffic light, at the Petitioner's expense, at the intersection of Beau Riley Road and Ardrey Kell Road, at the entrance to Ardrey Kell High School. The Petitioner is also looking at improvements to mitigate traffic along Wade Ardrey Road and improve connectivity around the site.

Mr. Brown explained that the Charlotte Subdivision Ordinance will require the extension of all existing street stubs into the proposed development site. This requirement will apply regardless of whether the property is developed through the rezoning process or as a by-right development. Based on this Ordinance requirement, the Petitioner will be required to connect the site to the existing street stubs at Beau Riley Road and Sulky Plough Road and extend those streets to Ardrey Kell Road.