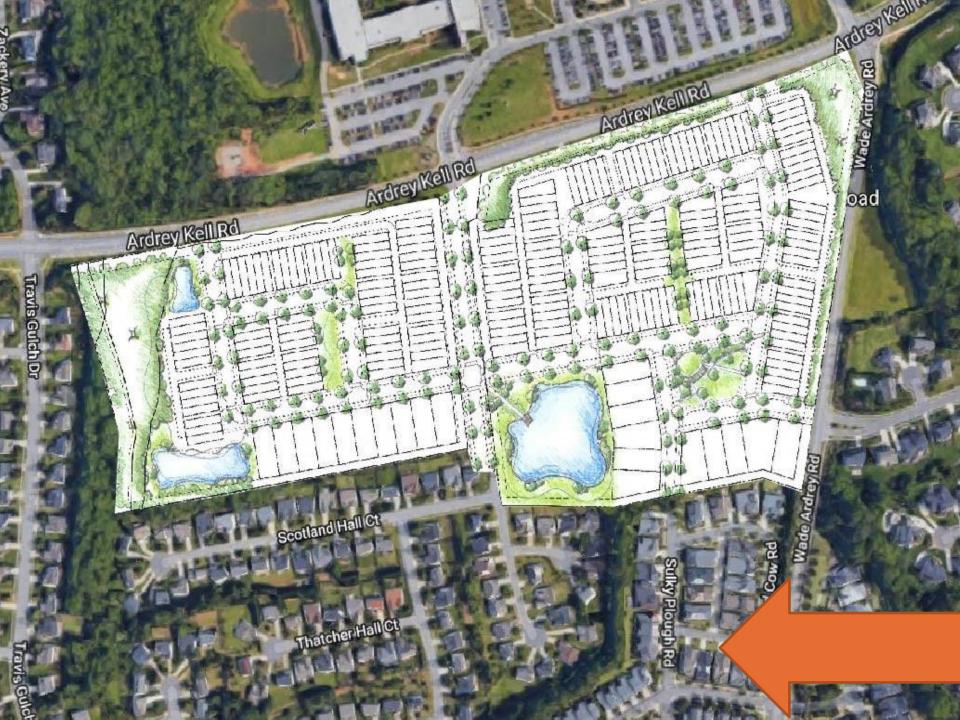

Mr. Brown then outlined a few anticipated community concerns and the Petitioner's intended response to those concerns. With respect to traffic, the Petitioner has engaged a traffic engineer even though a Traffic Impact Analysis is not required by the City for a development of this size. The study will recommend some traffic mitigation solutions that the Petitioner can work with the community to implement, if feasible and desired. The Petitioner is willing to explore the possibility of installing a traffic light, at the Petitioner's expense, at the intersection of Beau Riley Road and Ardrey Kell Road, at the entrance to Ardrey Kell High School. The Petitioner is also looking at improvements to mitigate traffic along Wade Ardrey Road and improve connectivity around the site.

Mr. Brown explained that the Charlotte Subdivision Ordinance will require the extension of all existing street stubs into the proposed development site. This requirement will apply regardless of whether the property is developed through the rezoning process or as a by-right development. Based on this Ordinance requirement, the Petitioner will be required to connect the site to the existing street stubs at Beau Riley Road and Sulky Plough Road and extend those streets to Ardrey Kell Road.