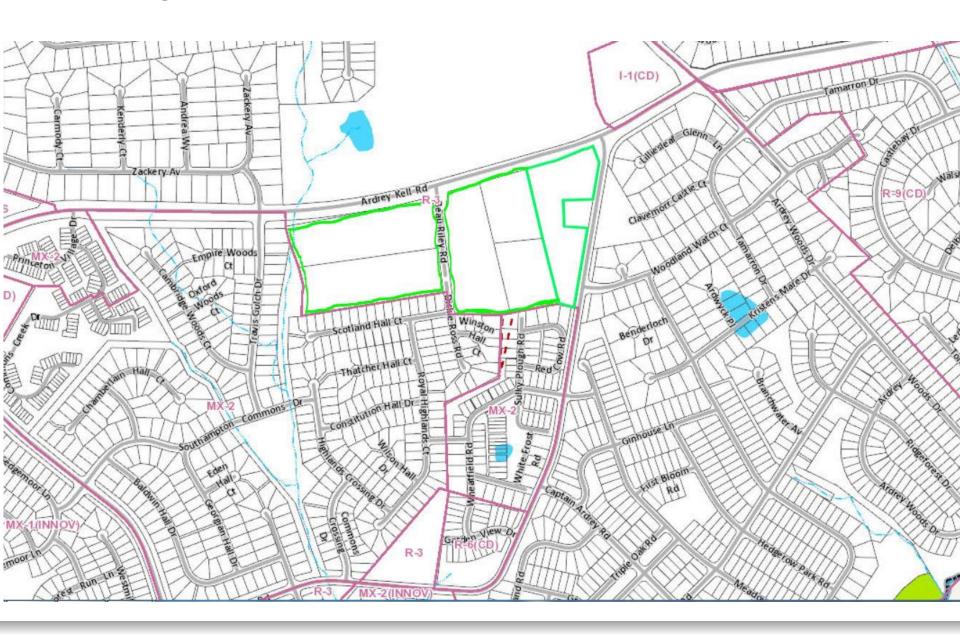

#### **SUMMARY OF PRESENTATION/DISCUSSION:**

Councilmember Ed Driggs opened the meeting by welcoming the attendees and introducing Mr. Collin Brown, who used a PowerPoint presentation, attached hereto as <u>Exhibit D.</u> Mr. Brown explained that this petition involves approximately 36 acres of land located on the south side of Ardrey Kell Road, west of Wade Ardrey Road and east of Travis Gulch Drive, across the street from Ardrey Kell High School.

Mr. Brown then outlined a few anticipated community concerns and the Petitioner's intended response to those concerns. With respect to traffic, the Petitioner has engaged a traffic engineer even though a Traffic Impact Analysis is not required by the City for a development of this size. The study will recommend some traffic mitigation solutions that the Petitioner can work with the community to implement, if feasible and desired. The Petitioner is willing to explore the possibility of installing a traffic light, at the Petitioner's expense, at the intersection of Beau Riley Road and Ardrey Kell Road, at the entrance to Ardrey Kell High School. The Petitioner is also looking at improvements to mitigate traffic along Wade Ardrey Road and improve connectivity around the site.

Mr. Brown explained that the Charlotte Subdivision Ordinance will require the extension of all existing street stubs into the proposed development site. This requirement will apply regardless of whether the property is developed through the rezoning process or as a by-right development. Based on this Ordinance requirement, the Petitioner will be required to connect the site to the existing street stubs at Beau Riley Road and Sulky Plough Road and extend those streets to Ardrey Kell Road.