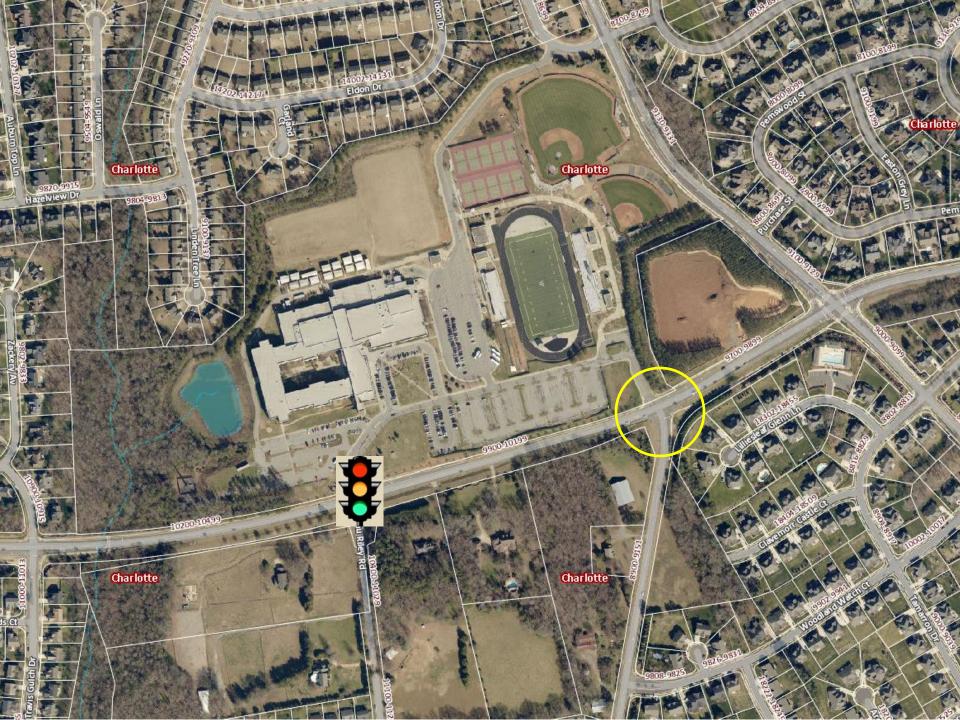

Mr. Brown then outlined a few anticipated community concerns and the Petitioner's intended response to those concerns. With respect to traffic, the Petitioner has engaged a traffic engineer even though a Traffic Impact Analysis is not required by the City for a development of this size. The study will recommend some traffic mitigation solutions that the Petitioner can work with the community to implement, if feasible and desired. The Petitioner is willing to explore the possibility of installing a traffic light, at the Petitioner's expense, at the intersection of Beau Riley Road and Ardrey Kell Road, at the entrance to Ardrey Kell High School. The Petitioner is also looking at improvements to mitigate traffic along Wade Ardrey Road and improve connectivity around the site.

Several attendees stated that they believe a traffic signal at the intersection of Beau Riley Road and Ardrey Kell Road (across from Ardrey Kell High School) would be an important addition. An attendee also mentioned that traffic at the intersection of Ardrey Kell Road and Wade Ardrey Road is especially congested after high school sporting events. The Petitioner's agent responded that the traffic engineer could consider ways to mitigate traffic at that intersection.