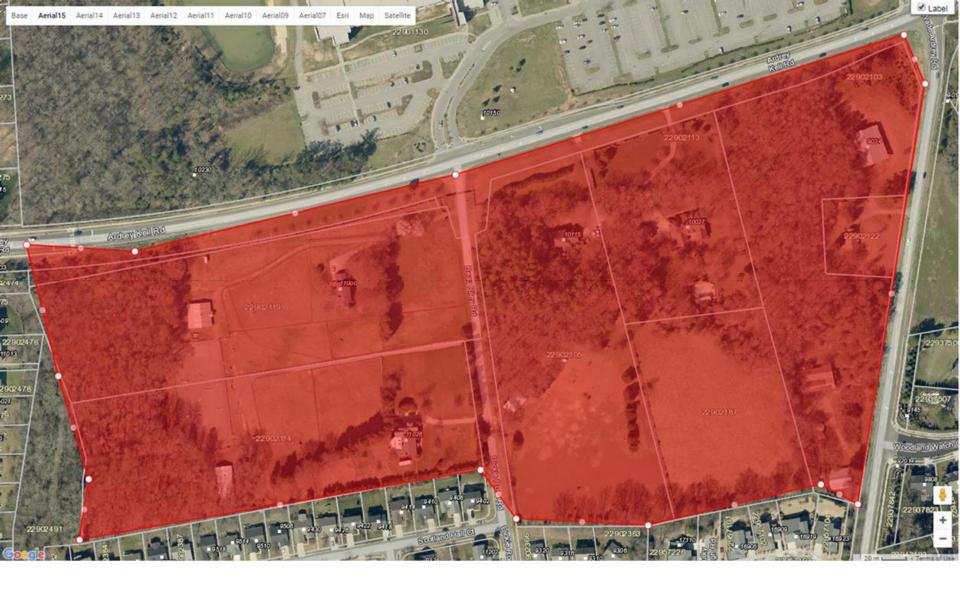

#### **SUMMARY OF PRESENTATION/DISCUSSION:**

Councilmember Ed Driggs opened the meeting by welcoming the attendees and introducing Mr. Collin Brown, who used a PowerPoint presentation, attached hereto as <u>Exhibit D.</u> Mr. Brown explained that this petition involves approximately 36 acres of land located on the south side of Ardrey Kell Road, west of Wade Ardrey Road and east of Travis Gulch Drive, across the street from Ardrey Kell High School.

Mr. Brown explained that the Charlotte Subdivision Ordinance will require the extension of all existing street stubs into the proposed development site. This requirement will apply regardless of whether the property is developed through the rezoning process or as a by-right development. Based on this Ordinance requirement, the Petitioner will be required to connect the site to the existing street stubs at Beau Riley Road and Sulky Plough Road and extend those streets to Ardrey Kell Road.