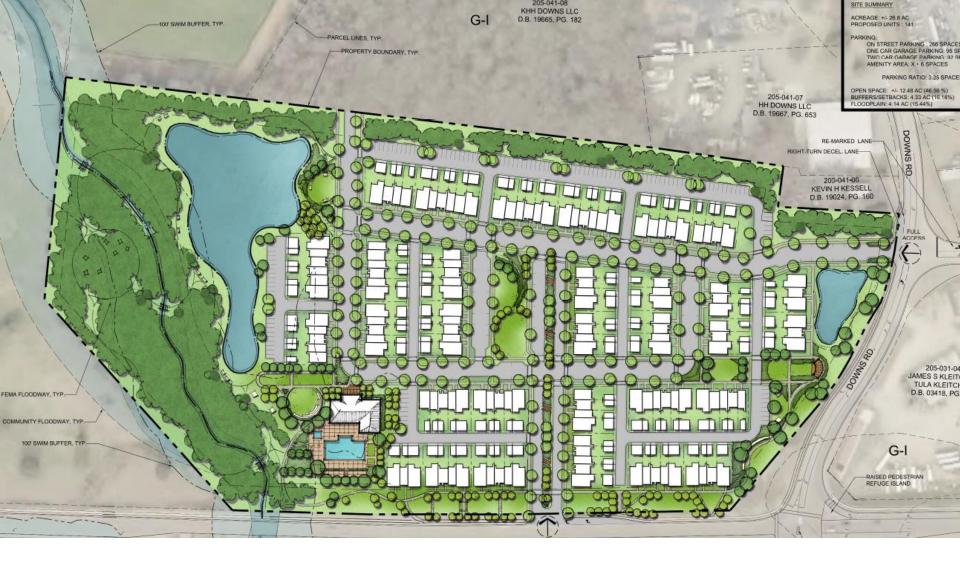

#### **SUMMARY OF PRESENTATION/DISCUSSION:**

Councilmember Ed Driggs opened the meeting by welcoming the attendees and introducing Mr. Collin Brown, who used a PowerPoint presentation, attached hereto as <u>Exhibit D.</u> Mr. Brown explained that this petition involves approximately 36 acres of land located on the south side of Ardrey Kell Road, west of Wade Ardrey Road and east of Travis Gulch Drive, across the street from Ardrey Kell High School.

site in accordance with the General Development Policies and determined that City Staff would generally support residential uses up to six to eight dwelling units per acre.

Mr. Brown explained that the Petitioner is proposing a conditional rezoning to allow for the development of up to 245 townhome units, with a density of 6.7 units per acre. Mr. Brown stated that by-right development on the property could allow for development of up to six dwelling units per acre, if a developer were to utilize certain density bonuses in the Ordinance, to construct about 220 units. Mr. Brown further explained that the rezoning process allows for the benefit of community involvement and site-specific plans whereas a by-right development would not require community input or site design commitments.

Mr. Brown then outlined a few anticipated community concerns and the Petitioner's intended response to those concerns. With respect to traffic, the Petitioner has engaged a traffic engineer even though a Traffic Impact Analysis is not required by the City for a development of this size. The study will recommend some traffic mitigation solutions that the Petitioner can work with the community to implement, if feasible and desired. The Petitioner is willing to explore the possibility of installing a traffic light, at the Petitioner's expense, at the intersection of Beau Riley Road and Ardrey Kell Road, at the entrance to Ardrey Kell High School. The Petitioner is also looking at improvements to mitigate traffic along Wade Ardrey Road and improve connectivity around the site.

Mr. Brown stated that the Petitioner is seeking a rezoning to the MX-2 (Innov.) zoning district in order to allow for some streetscape variation and allow some of the townhome units to face towards open space instead of a street. Mr. Brown explained that the Petitioner has revised the rezoning plan based on initial community feedback to incorporate some single-family lots rather than a development consisting entirely of townhome units. The Petitioner believes that incorporating single-family lots adjacent to existing residential developments will serve as an appropriate transition to the existing neighborhoods. Mr. Brown explained that the Petitioner is proposing primarily alley-loaded townhomes, which will create a pedestrian-friendly streetscape instead of frequent driveways and garages. Mr. Brown further explained that the Petitioner is prepared to commit to a 20' protected buffer and tree save area along the site's border adjacent to existing single-family homes, even though a buffer is not typically required when single-family units abut single-family lots. In addition to open space and buffer areas, the Petitioner is required to construct a water quality area in accordance with the Post Construction Stormwater Ordinance.

Mr. Brown clarified that streetscape improvements, including sidewalks and planting strips, will be provided along the site's entire frontage along Ardrey Kell Road and Wade Ardrey Road.

Several attendees commented that a playground, dog park or pool would be a valuable addition to the development. An attendee stated that existing neighborhoods have issues with non-residents using and damaging their amenities and would like to see this development include its own amenities to prevent its residents from going elsewhere. Several attendees also voiced concern over school impact and overcrowding. Also, several attendees had concerns with the drainage pond as shown on the plan and requested additional details or amenities for the pond. The Petitioner's team agreed to look into these concerns and provide additional detail in subsequent meetings.