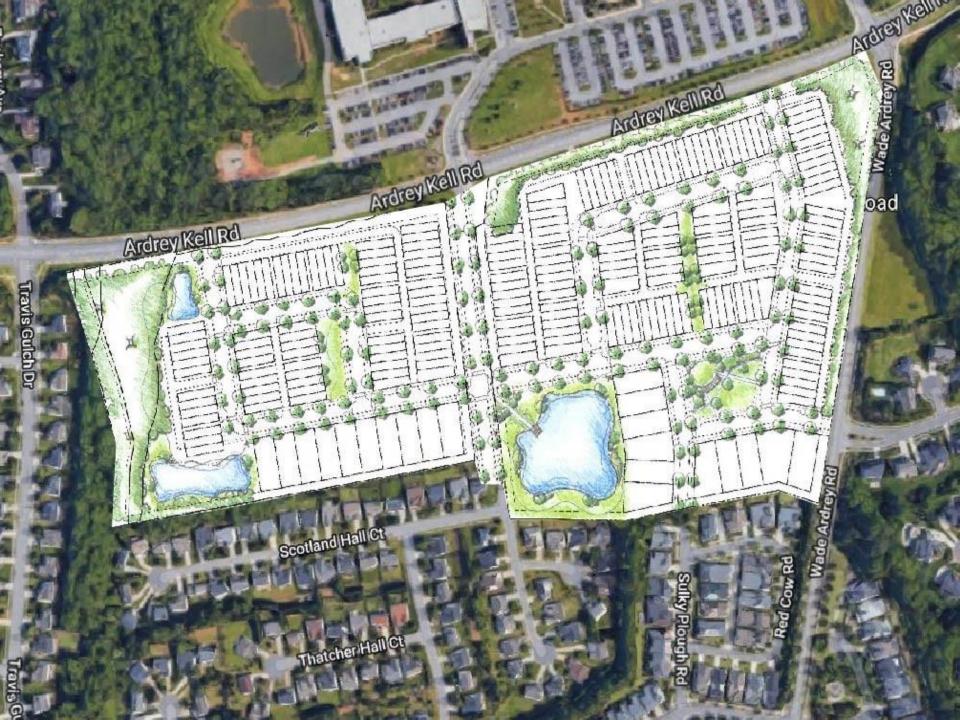

#### **SUMMARY OF PRESENTATION/DISCUSSION:**

Councilmember Ed Driggs opened the meeting by welcoming the attendees and introducing Mr. Collin Brown, who used a PowerPoint presentation, attached hereto as <u>Exhibit D.</u> Mr. Brown explained that this petition involves approximately 36 acres of land located on the south side of Ardrey Kell Road, west of Wade Ardrey Road and east of Travis Gulch Drive, across the street from Ardrey Kell High School.

site in accordance with the General Development Policies and determined that City Staff would generally support residential uses up to six to eight dwelling units per acre.

Mr. Brown explained that the Petitioner is proposing a conditional rezoning to allow for the development of up to 245 townhome units, with a density of 6.7 units per acre. Mr. Brown stated that by-right development on the property could allow for development of up to six dwelling units per acre, if a developer were to utilize certain density bonuses in the Ordinance, to construct about 220 units. Mr. Brown further explained that the rezoning process allows for the benefit of community involvement and site-specific plans whereas a by-right development would not require community input or site design commitments.

Mr. Brown stated that the Petitioner is seeking a rezoning to the MX-2 (Innov.) zoning district in order to allow for some streetscape variation and allow some of the townhome units to face towards open space instead of a street. Mr. Brown explained that the Petitioner has revised the rezoning plan based on initial community feedback to incorporate some single-family lots rather than a development consisting entirely of townhome units. The Petitioner believes that incorporating single-family lots adjacent to existing residential developments will serve as an appropriate transition to the existing neighborhoods. Mr. Brown explained that the Petitioner is proposing primarily alley-loaded townhomes, which will create a pedestrian-friendly streetscape instead of frequent driveways and garages. Mr. Brown further explained that the Petitioner is prepared to commit to a 20' protected buffer and tree save area along the site's border adjacent to existing single-family homes, even though a buffer is not typically required when single-family units abut single-family lots. In addition to open space and buffer areas, the Petitioner is required to construct a water quality area in accordance with the Post Construction Stormwater Ordinance.