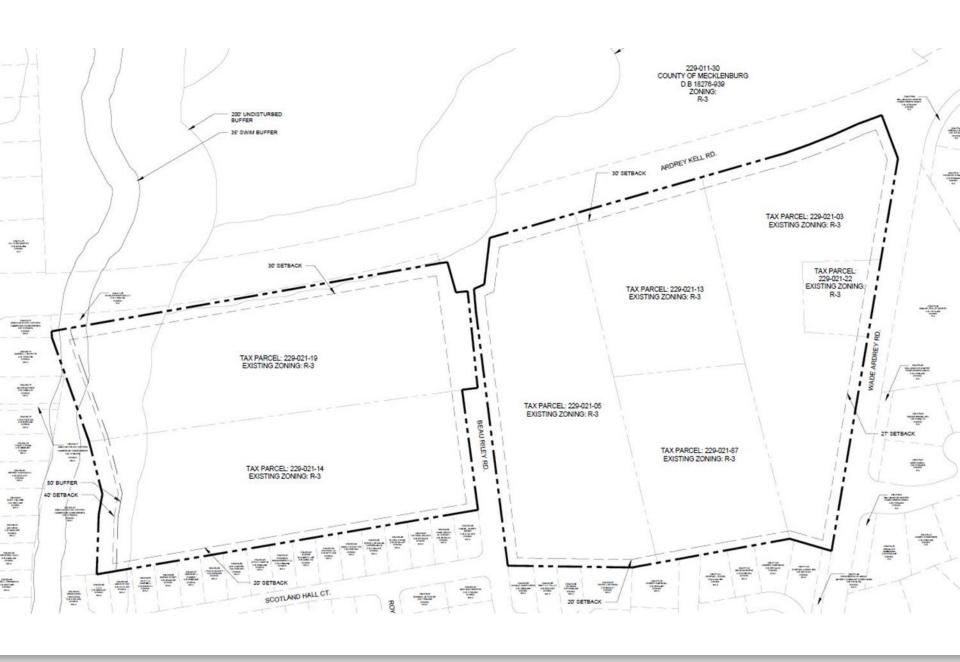

#### **SUMMARY OF PRESENTATION/DISCUSSION:**

Councilmember Ed Driggs opened the meeting by welcoming the attendees and introducing Mr. Collin Brown, who used a PowerPoint presentation, attached hereto as <u>Exhibit D.</u> Mr. Brown explained that this petition involves approximately 36 acres of land located on the south side of Ardrey Kell Road, west of Wade Ardrey Road and east of Travis Gulch Drive, across the street from Ardrey Kell High School.

The property is currently zoned R-3, which generally allows for residential uses up to three dwelling units per acre. Mr. Brown explained that the South District Plan was adopted by the City in 1993 and recommends low-density single-family uses on the property. He explained that the City has analyzed the

Mr. Brown then outlined a few anticipated community concerns and the Petitioner's intended response to those concerns. With respect to traffic, the Petitioner has engaged a traffic engineer even though a Traffic Impact Analysis is not required by the City for a development of this size. The study will recommend some traffic mitigation solutions that the Petitioner can work with the community to implement, if feasible and desired. The Petitioner is willing to explore the possibility of installing a traffic light, at the Petitioner's expense, at the intersection of Beau Riley Road and Ardrey Kell Road, at the entrance to Ardrey Kell High School. The Petitioner is also looking at improvements to mitigate traffic along Wade Ardrey Road and improve connectivity around the site.

Mr. Brown explained that the Charlotte Subdivision Ordinance will require the extension of all existing street stubs into the proposed development site. This requirement will apply regardless of whether the property is developed through the rezoning process or as a by-right development. Based on this Ordinance requirement, the Petitioner will be required to connect the site to the existing street stubs at Beau Riley Road and Sulky Plough Road and extend those streets to Ardrey Kell Road.