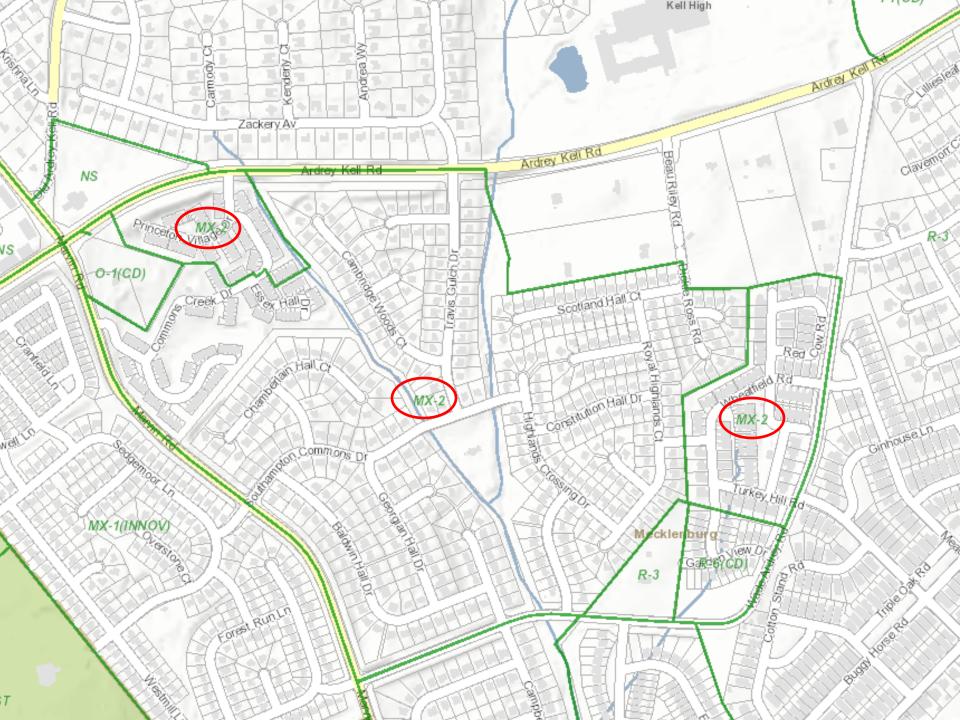

The property is currently zoned R-3, which generally allows for residential uses up to three dwelling units per acre. Mr. Brown explained that the South District Plan was adopted by the City in 1993 and recommends low-density single-family uses on the property. He explained that the City has analyzed the

site in accordance with the General Development Policies and determined that City Staff would generally support residential uses up to six to eight dwelling units per acre.

Mr. Brown explained that the Petitioner is proposing a conditional rezoning to allow for the development of up to 245 townhome units, with a density of 6.7 units per acre. Mr. Brown stated that by-right development on the property could allow for development of up to six dwelling units per acre, if a developer were to utilize certain density bonuses in the Ordinance, to construct about 220 units. Mr. Brown further explained that the rezoning process allows for the benefit of community involvement and site-specific plans whereas a by-right development would not require community input or site design commitments.

Mr. Brown stated that the Petitioner is seeking a rezoning to the MX-2 (Innov.) zoning district in order to allow for some streetscape variation and allow some of the townhome units to face towards open space instead of a street. Mr. Brown explained that the Petitioner has revised the rezoning plan based on initial community feedback to incorporate some single-family lots rather than a development consisting entirely of townhome units. The Petitioner believes that incorporating single-family lots adjacent to existing residential developments will serve as an appropriate transition to the existing neighborhoods. Mr. Brown explained that the Petitioner is proposing primarily alley-loaded townhomes, which will create a pedestrian-friendly streetscape instead of frequent driveways and garages. Mr. Brown further explained that the Petitioner is prepared to commit to a 20' protected buffer and tree save area along the site's border adjacent to existing single-family homes, even though a buffer is not typically required when single-family units abut single-family lots. In addition to open space and buffer areas, the Petitioner is required to construct a water quality area in accordance with the Post Construction Stormwater Ordinance.