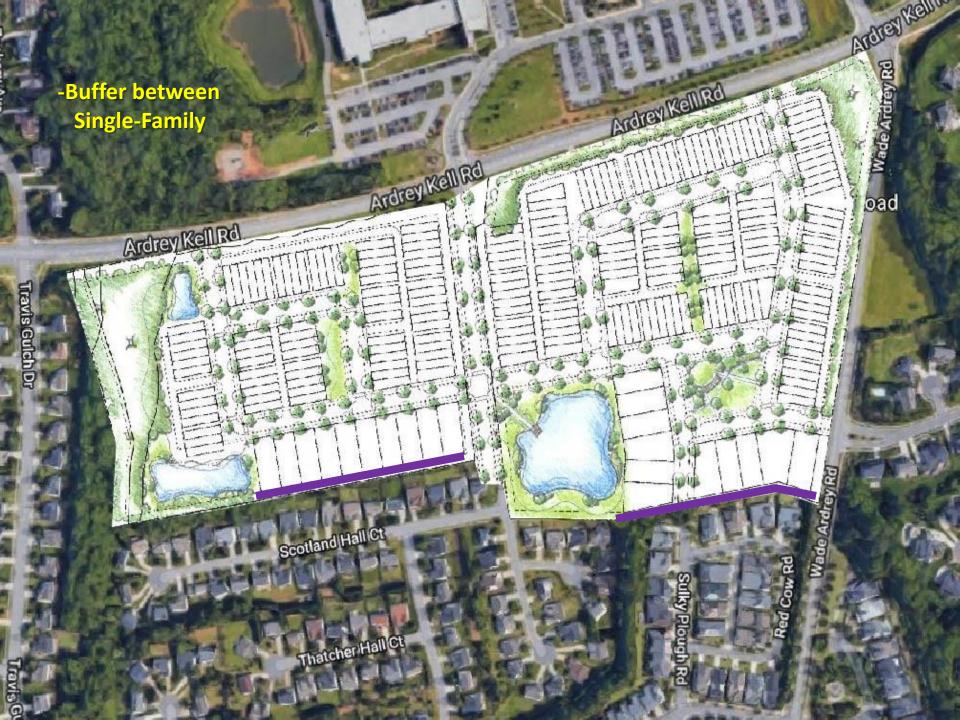

Mr. Brown stated that the Petitioner is seeking a rezoning to the MX-2 (Innov.) zoning district in order to allow for some streetscape variation and allow some of the townhome units to face towards open space instead of a street. Mr. Brown explained that the Petitioner has revised the rezoning plan based on initial community feedback to incorporate some single-family lots rather than a development consisting entirely of townhome units. The Petitioner believes that incorporating single-family lots adjacent to existing residential developments will serve as an appropriate transition to the existing neighborhoods. Mr. Brown explained that the Petitioner is proposing primarily alley-loaded townhomes, which will create a pedestrian-friendly streetscape instead of frequent driveways and garages. Mr. Brown further explained that the Petitioner is prepared to commit to a 20' protected buffer and tree save area along the site's border adjacent to existing single-family homes, even though a buffer is not typically required when single-family units abut single-family lots. In addition to open space and buffer areas, the Petitioner is required to construct a water quality area in accordance with the Post Construction Stormwater Ordinance.