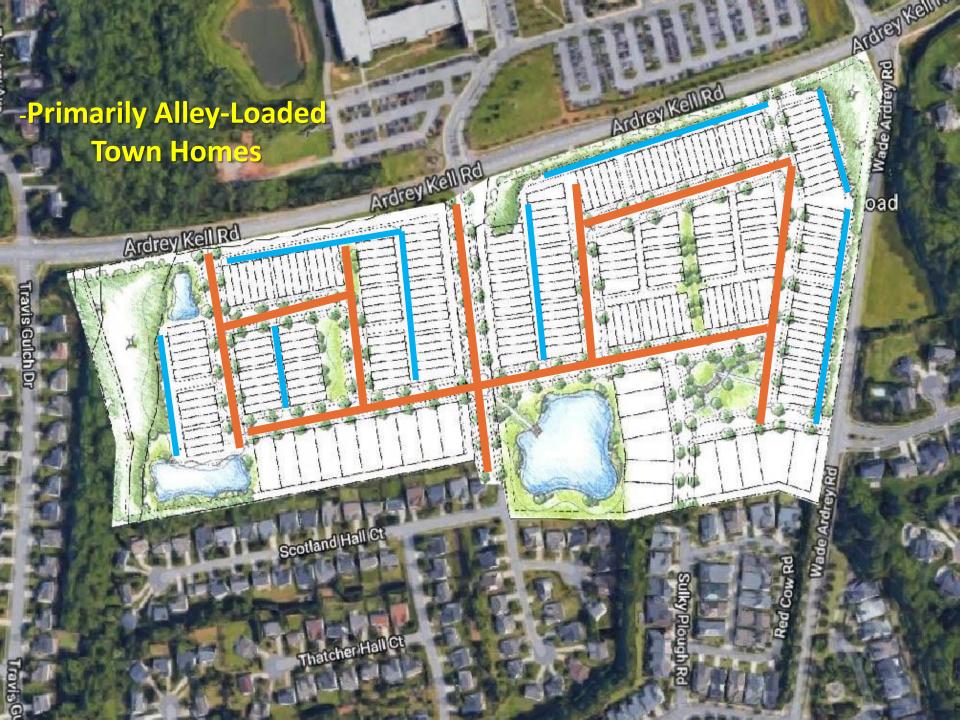

Mr. Brown stated that the Petitioner is seeking a rezoning to the MX-2 (Innov.) zoning district in order to allow for some streetscape variation and allow some of the townhome units to face towards open space instead of a street. Mr. Brown explained that the Petitioner has revised the rezoning plan based on initial community feedback to incorporate some single-family lots rather than a development consisting entirely of townhome units. The Petitioner believes that incorporating single-family lots adjacent to existing residential developments will serve as an appropriate transition to the existing neighborhoods. Mr. Brown explained that the Petitioner is proposing primarily alley-loaded townhomes, which will create a pedestrian-friendly streetscape instead of frequent driveways and garages. Mr. Brown further explained that the Petitioner is prepared to commit to a 20' protected buffer and tree save area along the site's border adjacent to existing single-family homes, even though a buffer is not typically required when single-family units abut single-family lots. In addition to open space and buffer areas, the Petitioner is required to construct a water quality area in accordance with the Post Construction Stormwater Ordinance.