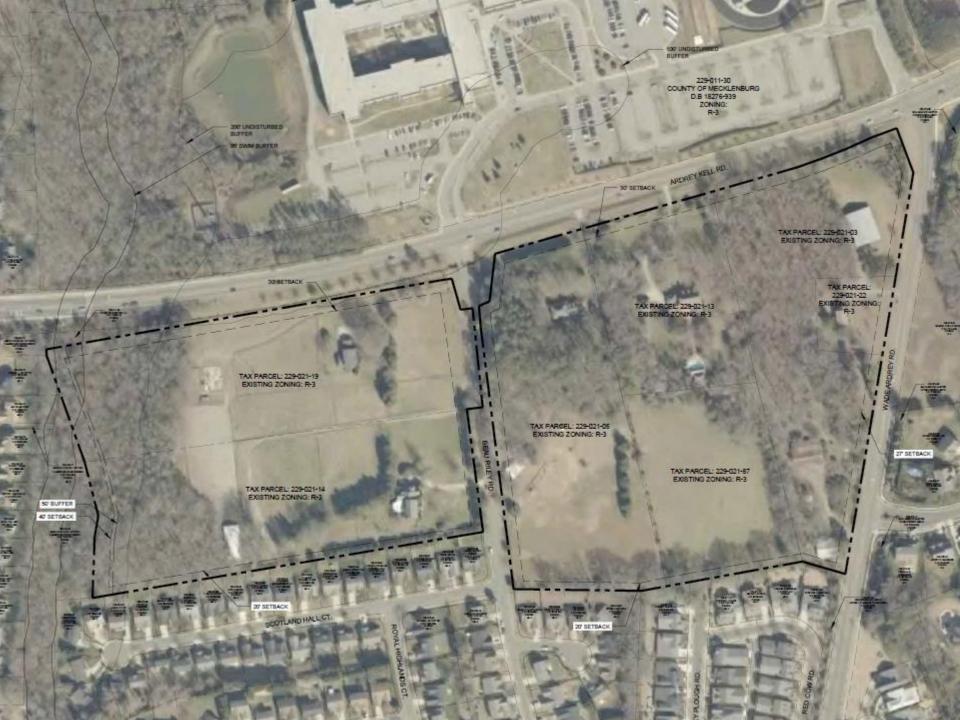

#### **SUMMARY OF PRESENTATION/DISCUSSION:**

Councilmember Ed Driggs opened the meeting by welcoming the attendees and introducing Mr. Collin Brown, who used a PowerPoint presentation, attached hereto as <u>Exhibit D.</u> Mr. Brown explained that this petition involves approximately 36 acres of land located on the south side of Ardrey Kell Road, west of Wade Ardrey Road and east of Travis Gulch Drive, across the street from Ardrey Kell High School.

The property is currently zoned R-3, which generally allows for residential uses up to three dwelling units per acre. Mr. Brown explained that the South District Plan was adopted by the City in 1993 and recommends low-density single-family uses on the property. He explained that the City has analyzed the

site in accordance with the General Development Policies and determined that City Staff would generally support residential uses up to six to eight dwelling units per acre.

Mr. Brown explained that the Petitioner is proposing a conditional rezoning to allow for the development of up to 245 townhome units, with a density of 6.7 units per acre. Mr. Brown stated that by-right development on the property could allow for development of up to six dwelling units per acre, if a developer were to utilize certain density bonuses in the Ordinance, to construct about 220 units. Mr. Brown further explained that the rezoning process allows for the benefit of community involvement and site-specific plans whereas a by-right development would not require community input or site design commitments.

Mr. Brown then outlined a few anticipated community concerns and the Petitioner's intended response to those concerns. With respect to traffic, the Petitioner has engaged a traffic engineer even though a Traffic Impact Analysis is not required by the City for a development of this size. The study will recommend some traffic mitigation solutions that the Petitioner can work with the community to implement, if feasible and desired. The Petitioner is willing to explore the possibility of installing a traffic light, at the Petitioner's expense, at the intersection of Beau Riley Road and Ardrey Kell Road, at the entrance to Ardrey Kell High School. The Petitioner is also looking at improvements to mitigate traffic along Wade Ardrey Road and improve connectivity around the site.

Mr. Brown explained that the Charlotte Subdivision Ordinance will require the extension of all existing street stubs into the proposed development site. This requirement will apply regardless of whether the property is developed through the rezoning process or as a by-right development. Based on this Ordinance requirement, the Petitioner will be required to connect the site to the existing street stubs at Beau Riley Road and Sulky Plough Road and extend those streets to Ardrey Kell Road.

Mr. Brown stated that the Petitioner is seeking a rezoning to the MX-2 (Innov.) zoning district in order to allow for some streetscape variation and allow some of the townhome units to face towards open space instead of a street. Mr. Brown explained that the Petitioner has revised the rezoning plan based on initial community feedback to incorporate some single-family lots rather than a development consisting entirely of townhome units. The Petitioner believes that incorporating single-family lots adjacent to existing residential developments will serve as an appropriate transition to the existing neighborhoods. Mr. Brown explained that the Petitioner is proposing primarily alley-loaded townhomes, which will create a pedestrian-friendly streetscape instead of frequent driveways and garages. Mr. Brown further explained that the Petitioner is prepared to commit to a 20' protected buffer and tree save area along the site's border adjacent to existing single-family homes, even though a buffer is not typically required when single-family units abut single-family lots. In addition to open space and buffer areas, the Petitioner is required to construct a water quality area in accordance with the Post Construction Stormwater Ordinance.