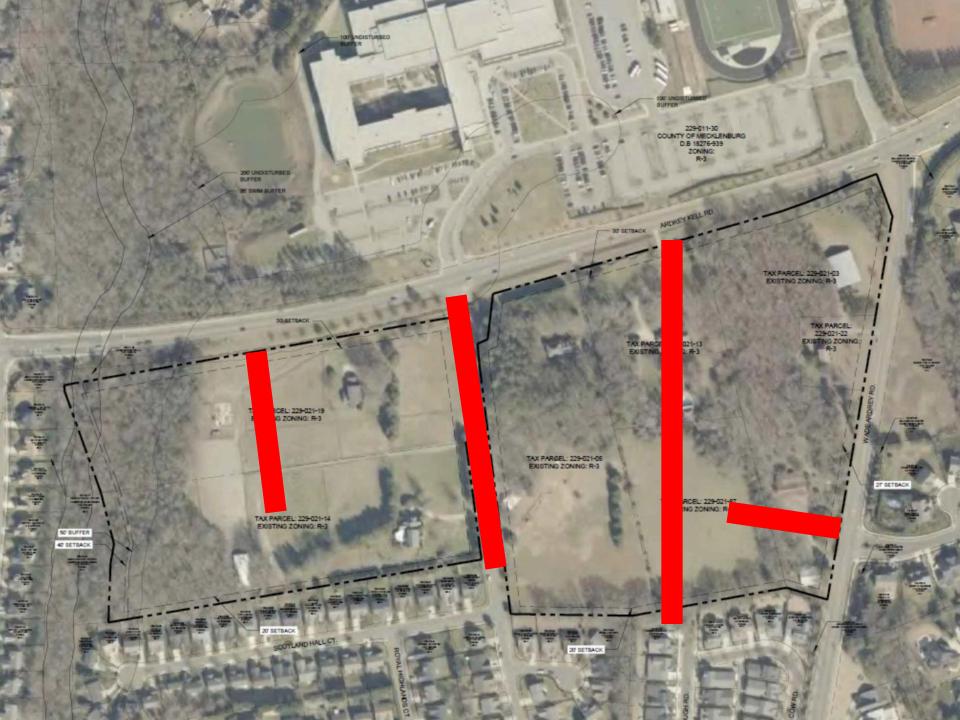

#### **SUMMARY OF PRESENTATION/DISCUSSION:**

Councilmember Ed Driggs opened the meeting by welcoming the attendees and introducing Mr. Collin Brown, who used a PowerPoint presentation, attached hereto as <u>Exhibit D.</u> Mr. Brown explained that this petition involves approximately 36 acres of land located on the south side of Ardrey Kell Road, west of Wade Ardrey Road and east of Travis Gulch Drive, across the street from Ardrey Kell High School.

The property is currently zoned R-3, which generally allows for residential uses up to three dwelling units per acre. Mr. Brown explained that the South District Plan was adopted by the City in 1993 and recommends low-density single-family uses on the property. He explained that the City has analyzed the

site in accordance with the General Development Policies and determined that City Staff would generally support residential uses up to six to eight dwelling units per acre.

Mr. Brown explained that the Petitioner is proposing a conditional rezoning to allow for the development of up to 245 townhome units, with a density of 6.7 units per acre. Mr. Brown stated that by-right development on the property could allow for development of up to six dwelling units per acre, if a developer were to utilize certain density bonuses in the Ordinance, to construct about 220 units. Mr. Brown further explained that the rezoning process allows for the benefit of community involvement and site-specific plans whereas a by-right development would not require community input or site design commitments.

Mr. Brown stated that the Petitioner is seeking a rezoning to the MX-2 (Innov.) zoning district in order to allow for some streetscape variation and allow some of the townhome units to face towards open space instead of a street. Mr. Brown explained that the Petitioner has revised the rezoning plan based on initial community feedback to incorporate some single-family lots rather than a development consisting entirely of townhome units. The Petitioner believes that incorporating single-family lots adjacent to existing residential developments will serve as an appropriate transition to the existing neighborhoods. Mr. Brown explained that the Petitioner is proposing primarily alley-loaded townhomes, which will create a pedestrian-friendly streetscape instead of frequent driveways and garages. Mr. Brown further explained that the Petitioner is prepared to commit to a 20' protected buffer and tree save area along the site's border adjacent to existing single-family homes, even though a buffer is not typically required when single-family units abut single-family lots. In addition to open space and buffer areas, the Petitioner is required to construct a water quality area in accordance with the Post Construction Stormwater Ordinance.