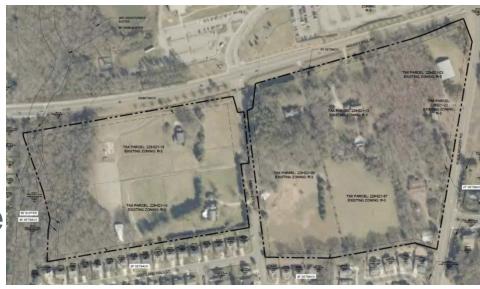

#### **SUMMARY OF PRESENTATION/DISCUSSION:**

Councilmember Ed Driggs opened the meeting by welcoming the attendees and introducing Mr. Collin Brown, who used a PowerPoint presentation, attached hereto as <u>Exhibit D.</u> Mr. Brown explained that this petition involves approximately 36 acres of land located on the south side of Ardrey Kell Road, west of Wade Ardrey Road and east of Travis Gulch Drive, across the street from Ardrey Kell High School.

The property is currently zoned R-3, which generally allows for residential uses up to three dwelling units per acre. Mr. Brown explained that the South District Plan was adopted by the City in 1993 and recommends low-density single-family uses on the property. He explained that the City has analyzed the