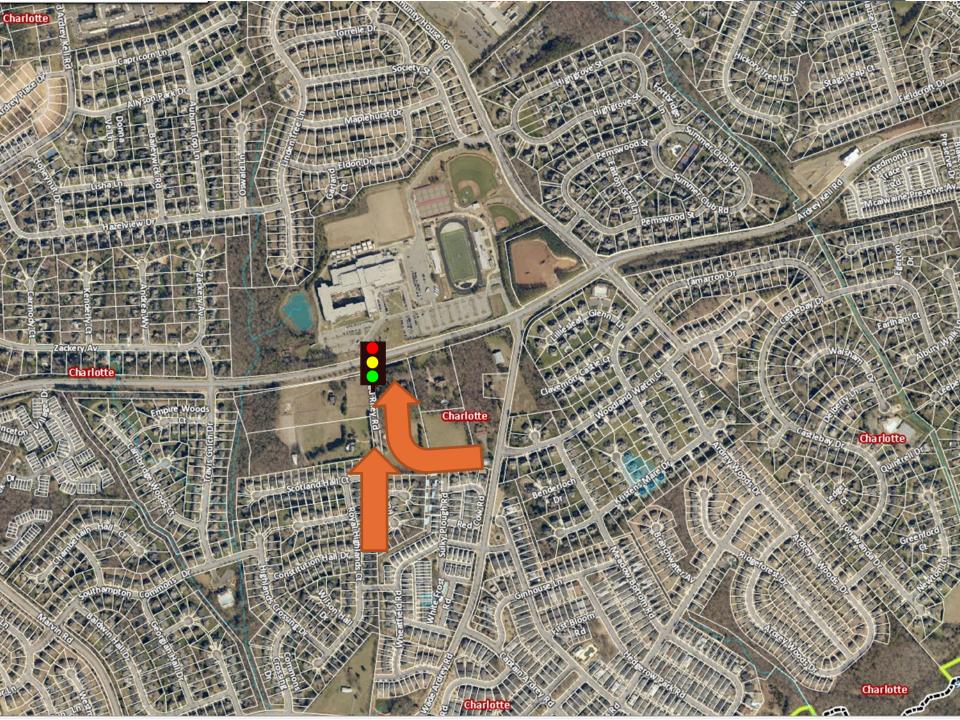

Mr. Brown then outlined a few anticipated community concerns and the Petitioner's intended response to those concerns. With respect to traffic, the Petitioner has engaged a traffic engineer even though a Traffic Impact Analysis is not required by the City for a development of this size. The study will recommend some traffic mitigation solutions that the Petitioner can work with the community to implement, if feasible and desired. The Petitioner is willing to explore the possibility of installing a traffic light, at the Petitioner's expense, at the intersection of Beau Riley Road and Ardrey Kell Road, at the entrance to Ardrey Kell High School. The Petitioner is also looking at improvements to mitigate traffic along Wade Ardrey Road and improve connectivity around the site.

Several attendees stated that they believe a traffic signal at the intersection of Beau Riley Road and Ardrey Kell Road (across from Ardrey Kell High School) would be an important addition. An attendee also mentioned that traffic at the intersection of Ardrey Kell Road and Wade Ardrey Road is especially congested after high school sporting events. The Petitioner's agent responded that the traffic engineer could consider ways to mitigate traffic at that intersection.