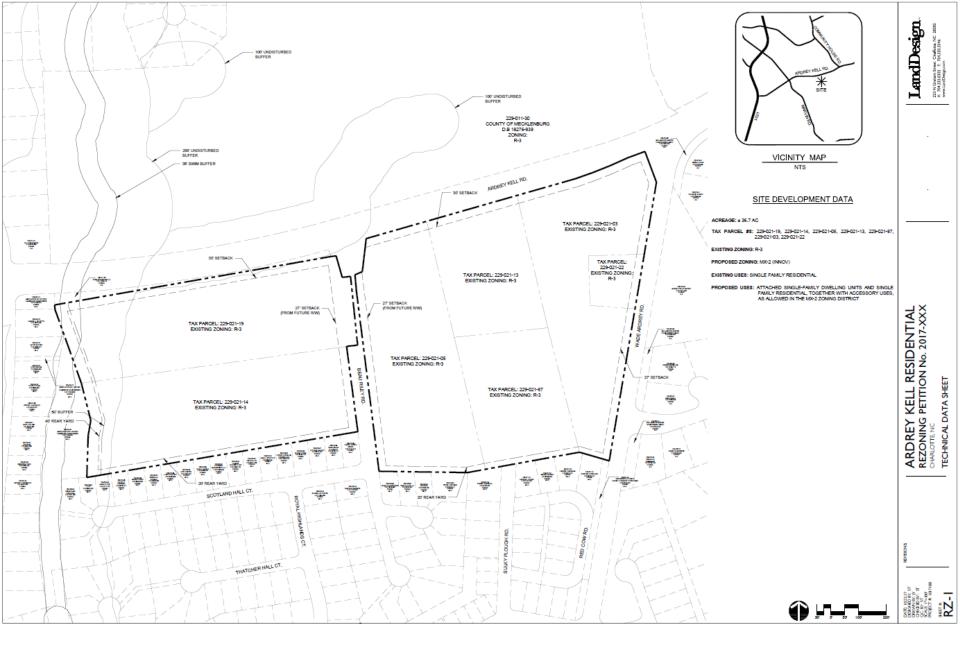

#### **SUMMARY OF PRESENTATION/DISCUSSION:**

Councilmember Ed Driggs opened the meeting by welcoming the attendees and introducing Mr. Collin Brown, who used a PowerPoint presentation, attached hereto as <u>Exhibit D.</u> Mr. Brown explained that this petition involves approximately 36 acres of land located on the south side of Ardrey Kell Road, west of Wade Ardrey Road and east of Travis Gulch Drive, across the street from Ardrey Kell High School.

The property is currently zoned R-3, which generally allows for residential uses up to three dwelling units per acre. Mr. Brown explained that the South District Plan was adopted by the City in 1993 and recommends low-density single-family uses on the property. He explained that the City has analyzed the

site in accordance with the General Development Policies and determined that City Staff would generally support residential uses up to six to eight dwelling units per acre.

Mr. Brown explained that the Petitioner is proposing a conditional rezoning to allow for the development of up to 245 townhome units, with a density of 6.7 units per acre. Mr. Brown stated that by-right development on the property could allow for development of up to six dwelling units per acre, if a developer were to utilize certain density bonuses in the Ordinance, to construct about 220 units. Mr. Brown further explained that the rezoning process allows for the benefit of community involvement and site-specific plans whereas a by-right development would not require community input or site design commitments.