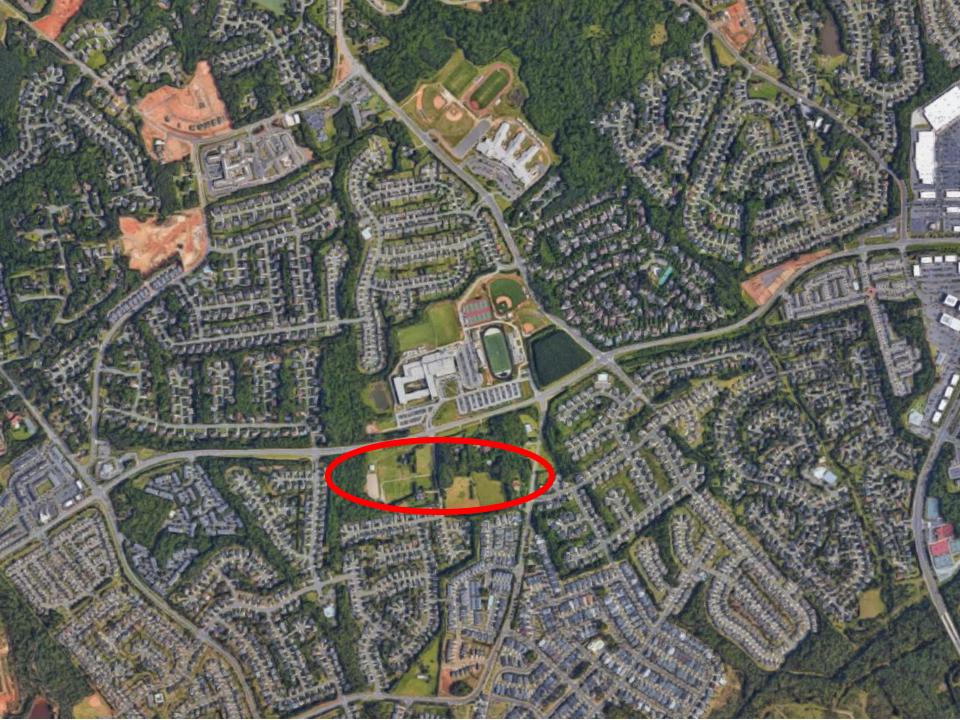

#### **SUMMARY OF PRESENTATION/DISCUSSION:**

Councilmember Ed Driggs opened the meeting by welcoming the attendees and introducing Mr. Collin Brown, who used a PowerPoint presentation, attached hereto as <u>Exhibit D.</u> Mr. Brown explained that this petition involves approximately 36 acres of land located on the south side of Ardrey Kell Road, west of Wade Ardrey Road and east of Travis Gulch Drive, across the street from Ardrey Kell High School.