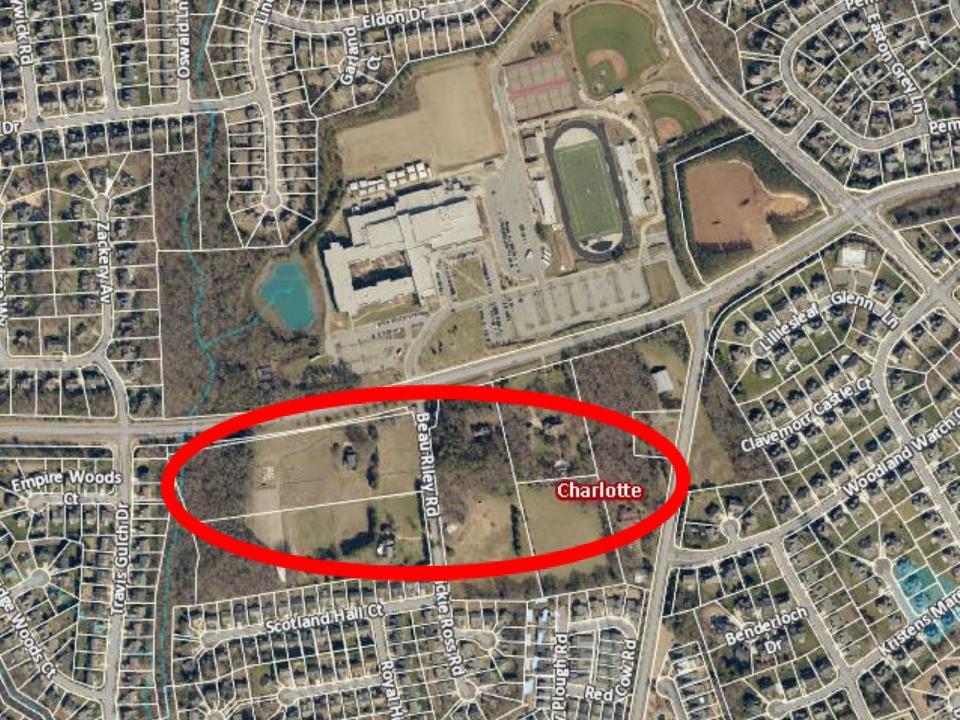

#### **SUMMARY OF PRESENTATION/DISCUSSION:**

Councilmember Ed Driggs opened the meeting by welcoming the attendees and introducing Mr. Collin Brown, who used a PowerPoint presentation, attached hereto as <u>Exhibit D.</u> Mr. Brown explained that this petition involves approximately 36 acres of land located on the south side of Ardrey Kell Road, west of Wade Ardrey Road and east of Travis Gulch Drive, across the street from Ardrey Kell High School.

Mr. Brown then outlined a few anticipated community concerns and the Petitioner's intended response to those concerns. With respect to traffic, the Petitioner has engaged a traffic engineer even though a Traffic Impact Analysis is not required by the City for a development of this size. The study will recommend some traffic mitigation solutions that the Petitioner can work with the community to implement, if feasible and desired. The Petitioner is willing to explore the possibility of installing a traffic light, at the Petitioner's expense, at the intersection of Beau Riley Road and Ardrey Kell Road, at the entrance to Ardrey Kell High School. The Petitioner is also looking at improvements to mitigate traffic along Wade Ardrey Road and improve connectivity around the site.