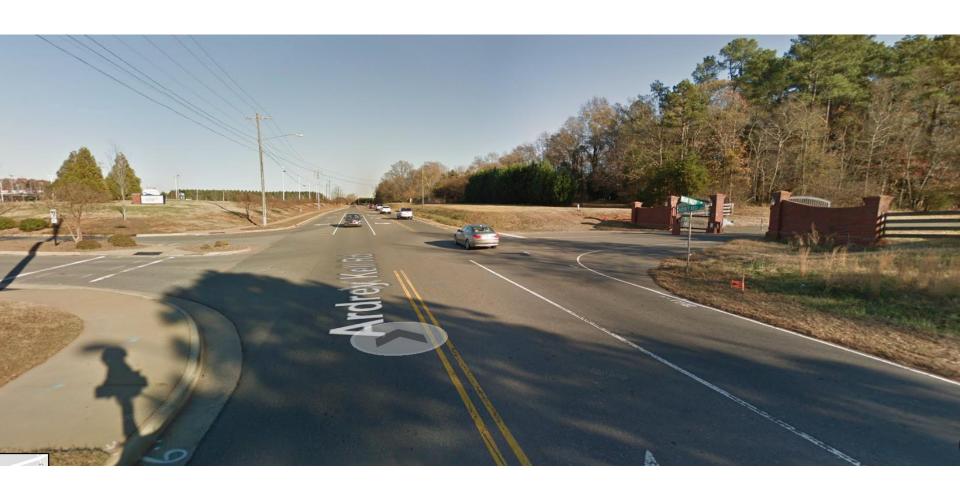

Mr. Brown then outlined a few anticipated community concerns and the Petitioner's intended response to those concerns. With respect to traffic, the Petitioner has engaged a traffic engineer even though a Traffic Impact Analysis is not required by the City for a development of this size. The study will recommend some traffic mitigation solutions that the Petitioner can work with the community to implement, if feasible and desired. The Petitioner is willing to explore the possibility of installing a traffic light, at the Petitioner's expense, at the intersection of Beau Riley Road and Ardrey Kell Road, at the entrance to Ardrey Kell High School. The Petitioner is also looking at improvements to mitigate traffic along Wade Ardrey Road and improve connectivity around the site.

Several attendees stated that they believe a traffic signal at the intersection of Beau Riley Road and Ardrey Kell Road (across from Ardrey Kell High School) would be an important addition. An attendee also mentioned that traffic at the intersection of Ardrey Kell Road and Wade Ardrey Road is especially congested after high school sporting events. The Petitioner's agent responded that the traffic engineer could consider ways to mitigate traffic at that intersection.