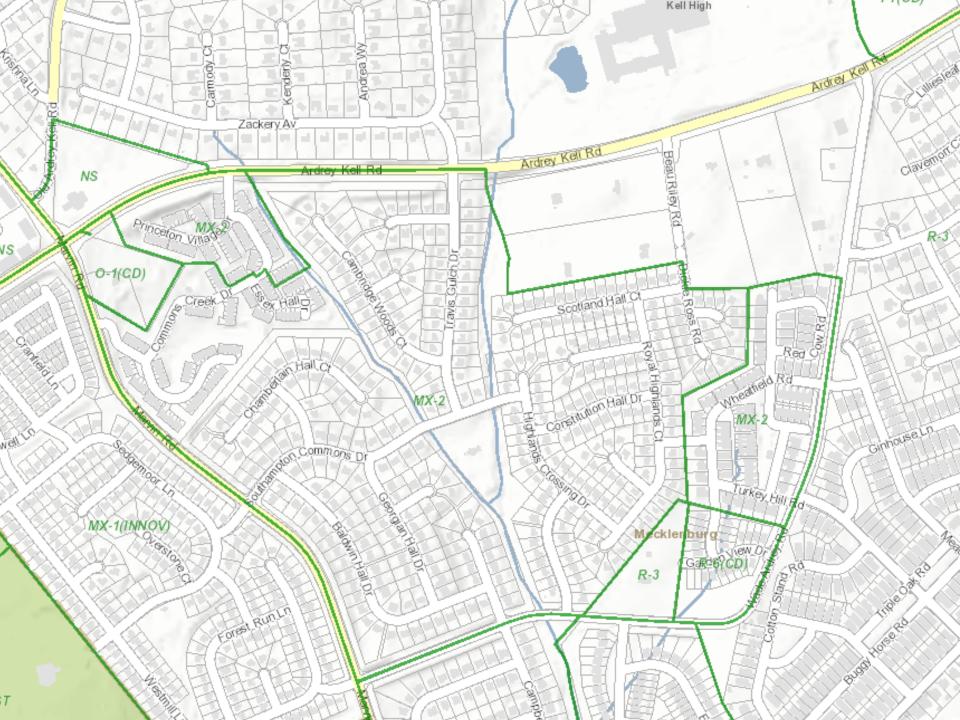

#### **SUMMARY OF PRESENTATION/DISCUSSION:**

Councilmember Ed Driggs opened the meeting by welcoming the attendees and introducing Mr. Collin Brown, who used a PowerPoint presentation, attached hereto as <u>Exhibit D.</u> Mr. Brown explained that this petition involves approximately 36 acres of land located on the south side of Ardrey Kell Road, west of Wade Ardrey Road and east of Travis Gulch Drive, across the street from Ardrey Kell High School.

Mr. Brown then outlined a few anticipated community concerns and the Petitioner's intended response to those concerns. With respect to traffic, the Petitioner has engaged a traffic engineer even though a Traffic Impact Analysis is not required by the City for a development of this size. The study will recommend some traffic mitigation solutions that the Petitioner can work with the community to implement, if feasible and desired. The Petitioner is willing to explore the possibility of installing a traffic light, at the Petitioner's expense, at the intersection of Beau Riley Road and Ardrey Kell Road, at the entrance to Ardrey Kell High School. The Petitioner is also looking at improvements to mitigate traffic along Wade Ardrey Road and improve connectivity around the site.

Mr. Brown explained that the Charlotte Subdivision Ordinance will require the extension of all existing street stubs into the proposed development site. This requirement will apply regardless of whether the property is developed through the rezoning process or as a by-right development. Based on this Ordinance requirement, the Petitioner will be required to connect the site to the existing street stubs at Beau Riley Road and Sulky Plough Road and extend those streets to Ardrey Kell Road.