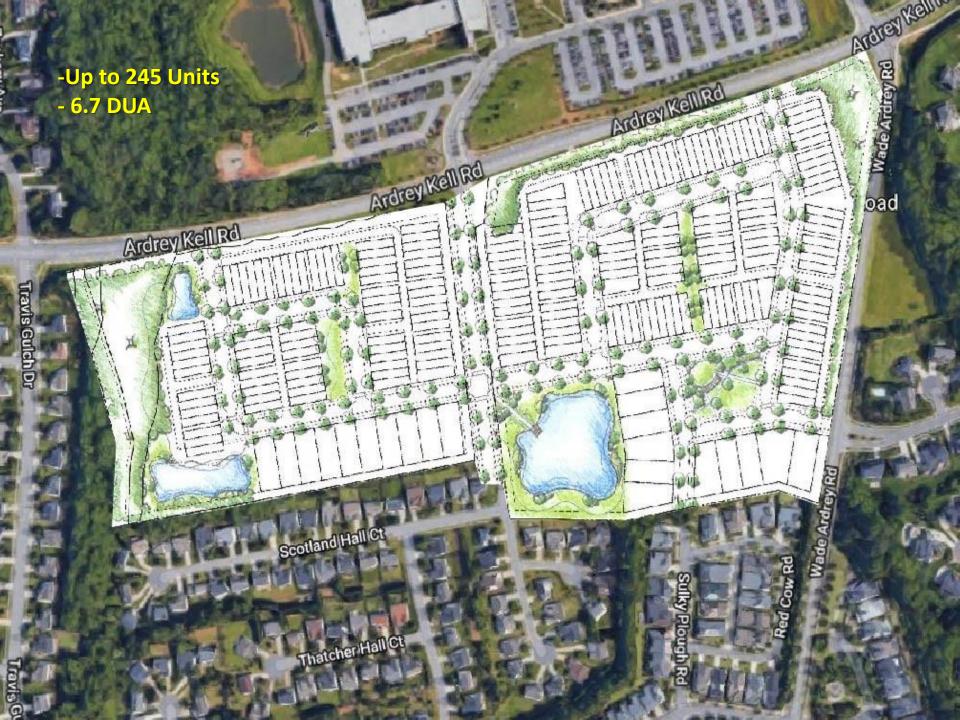

site in accordance with the General Development Policies and determined that City Staff would generally support residential uses up to six to eight dwelling units per acre.

Mr. Brown explained that the Petitioner is proposing a conditional rezoning to allow for the development of up to 245 townhome units, with a density of 6.7 units per acre. Mr. Brown stated that by-right development on the property could allow for development of up to six dwelling units per acre, if a developer were to utilize certain density bonuses in the Ordinance, to construct about 220 units. Mr. Brown further explained that the rezoning process allows for the benefit of community involvement and site-specific plans whereas a by-right development would not require community input or site design commitments.

Mr. Brown stated that the Petitioner is seeking a rezoning to the MX-2 (Innov.) zoning district in order to allow for some streetscape variation and allow some of the townhome units to face towards open space instead of a street. Mr. Brown explained that the Petitioner has revised the rezoning plan based on initial community feedback to incorporate some single-family lots rather than a development consisting entirely of townhome units. The Petitioner believes that incorporating single-family lots adjacent to existing residential developments will serve as an appropriate transition to the existing neighborhoods. Mr. Brown explained that the Petitioner is proposing primarily alley-loaded townhomes, which will create a pedestrian-friendly streetscape instead of frequent driveways and garages. Mr. Brown further explained that the Petitioner is prepared to commit to a 20' protected buffer and tree save area along the site's border adjacent to existing single-family homes, even though a buffer is not typically required when single-family units abut single-family lots. In addition to open space and buffer areas, the Petitioner is required to construct a water quality area in accordance with the Post Construction Stormwater Ordinance.

Mr. Brown clarified that streetscape improvements, including sidewalks and planting strips, will be provided along the site's entire frontage along Ardrey Kell Road and Wade Ardrey Road.

Several attendees commented that a playground, dog park or pool would be a valuable addition to the development. An attendee stated that existing neighborhoods have issues with non-residents using and damaging their amenities and would like to see this development include its own amenities to prevent its residents from going elsewhere. Several attendees also voiced concern over school impact and overcrowding. Also, several attendees had concerns with the drainage pond as shown on the plan and requested additional details or amenities for the pond. The Petitioner's team agreed to look into these concerns and provide additional detail in subsequent meetings.