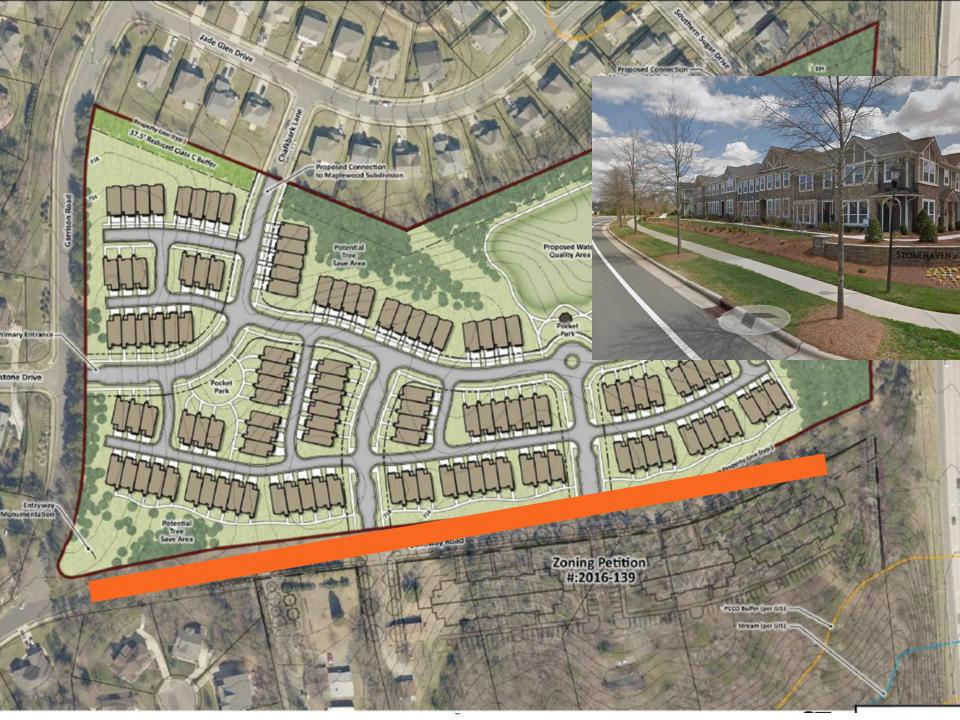

Mr. Brown explained that the Petitioner is proposing a rezoning to allow for the development of townhome units, similar to those that the Petitioner developed at Stonehaven in Berewick, Steele Creek Area of Charlotte. The proposed density for the site is approximately seven dwelling units per acre. Mr. Brown explained that by-right development on the property could include development of approximately six dwelling units per acre, if the developer utilizes density bonuses in the Ordinance. Mr. Brown explained that the Petitioner's rezoning proposes approximately 140 units where a by-right development may allow for density up to approximately 120 units. Mr. Brown further explained that the rezoning process allows for the benefit of community involvement and site-specific plans whereas a by-right development would not require community input or architectural restrictions.

In response to an attendee's inquiry, Mr. Wiggins responded that the proposed townhome units are intended to be two to three bedrooms, approximately 1,500 to 1,900 square feet, and constructed with traditional architectural features, similar to Stonehaven at Berewick. Townhome sales at Stonehaven ranged from \$240,000 to \$330,000, with an average sale price of \$270,000.