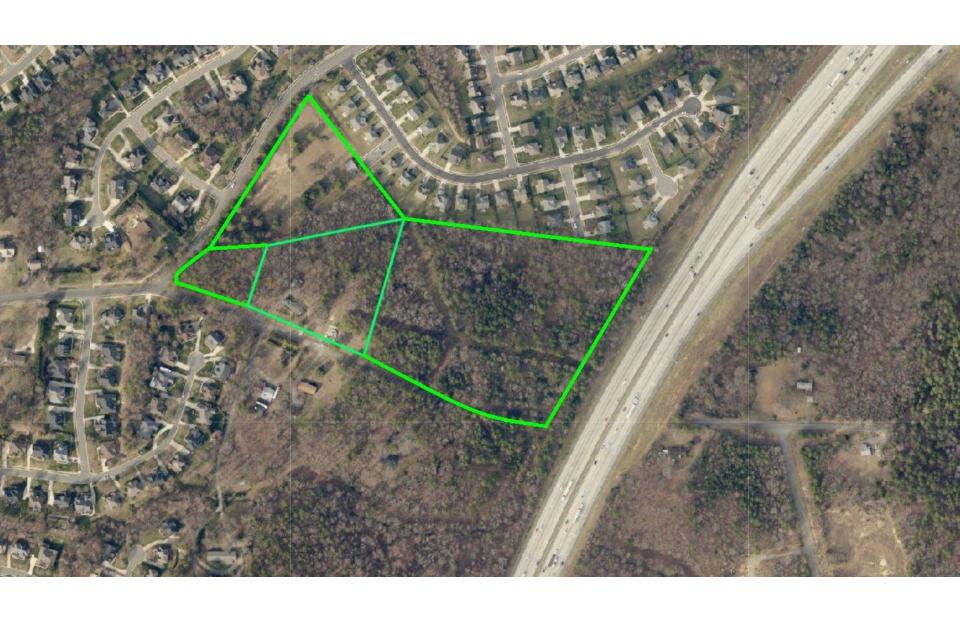

Mr. Brown then walked through the Petitioner's proposed site plan. Mr. Brown explained that the Petitioner intends to construct the townhome units so that the majority of garages are alley-loaded rather than front-loaded, which allows for a more pedestrian friendly streetscape rather than repetitive driveways and garages. The plan also includes significant tree save areas and pocket park amenity areas.