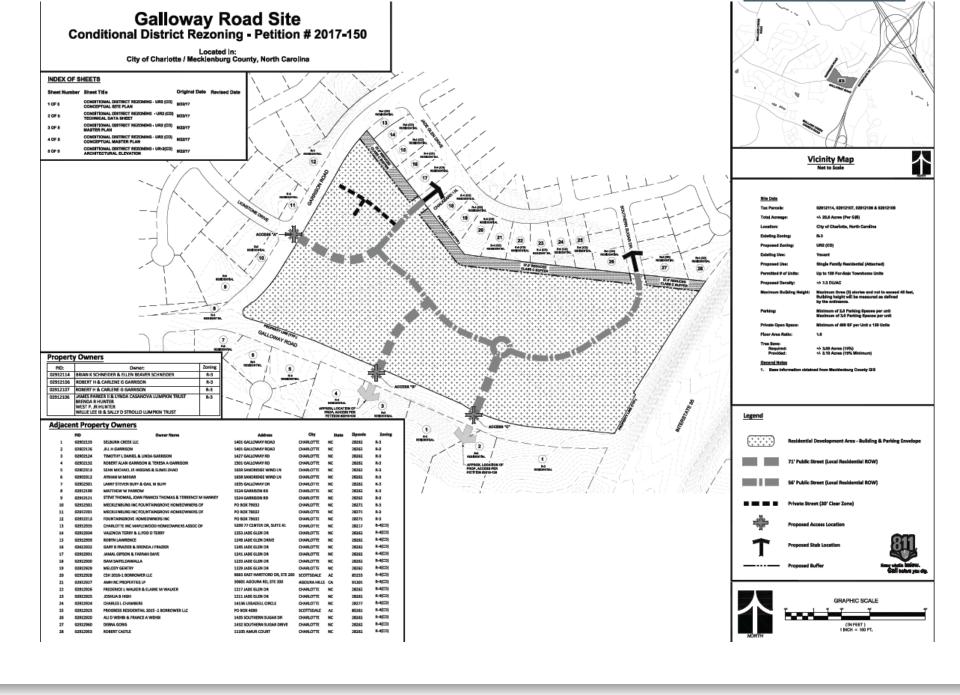

### **SUMMARY OF PRESENTATION/DISCUSSION:**

The Petitioner's agent, Collin Brown, welcomed the attendees and introduced the Petitioner's team. Mr. Brown used a PowerPoint presentation, attached hereto as Exhibit D. Mr. Brown explained that this petition involves approximately 20 acres of land located on the north side of Galloway Road in between I-85 and Garrison Road.

The property is currently zoned R-3, which generally allows for residential uses of up to three dwelling units per acre. Mr. Brown explained that the City has adopted the Northeast Planning District Area Plan in 2000, which recommended residential uses at the site up to four dwelling units per acre. The adopted Area Plan also recommends Research/Office/Retail on portions of the site. Mr. Brown then explained that the Petitioner is proposing a rezoning to allow for residential development with a density of 7.3 dwelling units per acre. Comments received from Charlotte Planning Staff indicate that although the proposed density slightly exceeds the recommendation of the Area Plan, Staff believes that "the proposed use could be a good transition between the multi-family that was recently approved on Galloway Road and the single family neighborhood." Mr. Brown mentioned that the recently approved Galloway rezoning allows for up to 395 apartment units and 160,000 square feet of commercial development and will result in an expanded street network from Galloway Road to Mallard Creek Church Road, including the addition of a new traffic signal at the intersection.

Mr. Brown explained that the Petitioner is proposing a rezoning to allow for the development of townhome units, similar to those that the Petitioner developed at Stonehaven in Berewick, Steele Creek Area of Charlotte. The proposed density for the site is approximately seven dwelling units per acre. Mr. Brown explained that by-right development on the property could include development of approximately six dwelling units per acre, if the developer utilizes density bonuses in the Ordinance. Mr. Brown explained that the Petitioner's rezoning proposes approximately 140 units where a by-right development may allow for density up to approximately 120 units. Mr. Brown further explained that the rezoning process allows for the benefit of community involvement and site-specific plans whereas a by-right development would not require community input or architectural restrictions.

Mr. Brown then walked through the Petitioner's proposed site plan. Mr. Brown explained that the Petitioner intends to construct the townhome units so that the majority of garages are alley-loaded rather than front-loaded, which allows for a more pedestrian friendly streetscape rather than repetitive driveways and garages. The plan also includes significant tree save areas and pocket park amenity areas.

Next, Mr. Brown discussed the anticipated community concerns and the Petitioner's intentions for addressing those concerns. With respect to traffic concerns, the Petitioner anticipates that the new connectivity and traffic signal associated with the recently approved mixed use rezoning on Galloway Road will help to alleviate some traffic congestion. Mr. Brown explained that the Charlotte Subdivision Ordinance will require the extension of all existing street stubs into the proposed development site. This requirement will apply regarding of whether the property is developed through the rezoning process or as a by-right development. Based on this Ordinance requirement, the Petitioner will be required to connect the site to the existing street stubs at Southern Sugar Drive and Chalkbark Lane. In response to anticipated questions regarding school impact, Mr. Brown explained that CMS calculates school impacts to be less for attached townhome units than for single-family residences.

Mr. Brown emphasized the Petitioner's focus on open space and amenitized activity areas. This rezoning will additionally guarantee a Class C buffer on the northern border of the property adjacent to the existing single-family homes. This buffer will be at least thirty-seven-and-a-half feet, including a fence, and contain planted trees and shrubs per the Ordinance requirements. In addition to open space and buffer areas, the Petitioner is required to construct a water quality area in accordance with the Post Construction Stormwater Ordinance.