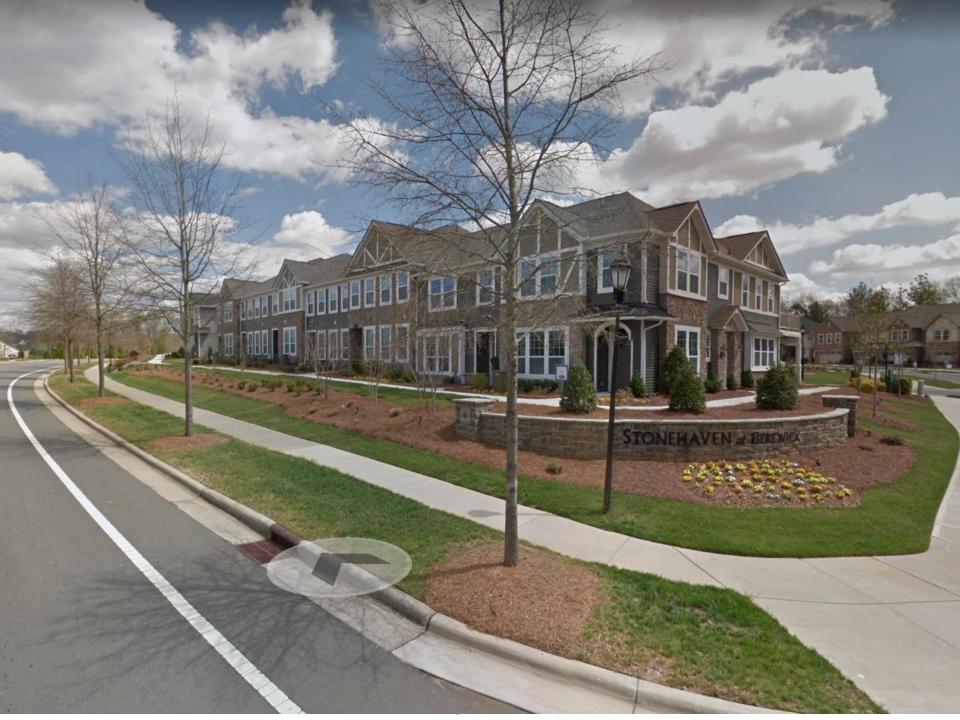

Mr. Brown explained that the Petitioner is proposing a rezoning to allow for the development of townhome units, similar to those that the Petitioner developed at Stonehaven in Berewick, Steele Creek Area of Charlotte. The proposed density for the site is approximately seven dwelling units per acre. Mr. Brown explained that by-right development on the property could include development of approximately six dwelling units per acre, if the developer utilizes density bonuses in the Ordinance. Mr. Brown explained that the Petitioner's rezoning proposes approximately 140 units where a by-right development may allow for density up to approximately 120 units. Mr. Brown further explained that the rezoning process allows for the benefit of community involvement and site-specific plans whereas a by-right development would not require community input or architectural restrictions.

In response to an attendee's inquiry, Mr. Wiggins responded that the proposed townhome units are intended to be two to three bedrooms, approximately 1,500 to 1,900 square feet, and constructed with traditional architectural features, similar to Stonehaven at Berewick. Townhome sales at Stonehaven ranged from \$240,000 to \$330,000, with an average sale price of \$270,000.

Several attendees expressed their support of a townhome project, as opposed to an apartment community, and stated that they liked the traditional building materials shown in the example Stonehaven elevations.