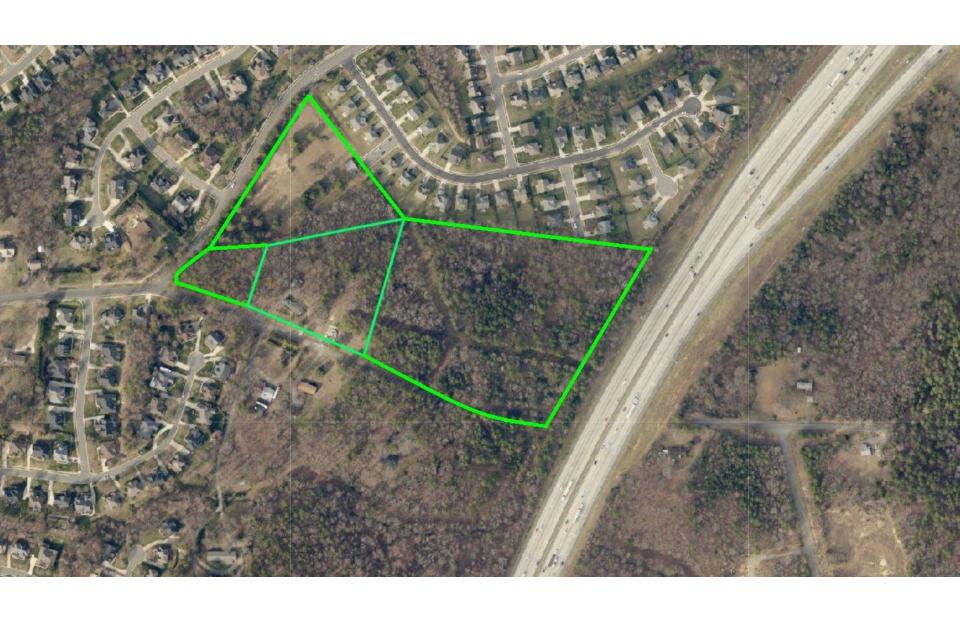

### **SUMMARY OF PRESENTATION/DISCUSSION:**

The Petitioner's agent, Collin Brown, welcomed the attendees and introduced the Petitioner's team. Mr. Brown used a PowerPoint presentation, attached hereto as Exhibit D. Mr. Brown explained that this petition involves approximately 20 acres of land located on the north side of Galloway Road in between I-85 and Garrison Road.

Mr. Brown then walked through the Petitioner's proposed site plan. Mr. Brown explained that the Petitioner intends to construct the townhome units so that the majority of garages are alley-loaded rather than front-loaded, which allows for a more pedestrian friendly streetscape rather than repetitive driveways and garages. The plan also includes significant tree save areas and pocket park amenity areas.

Next, Mr. Brown discussed the anticipated community concerns and the Petitioner's intentions for addressing those concerns. With respect to traffic concerns, the Petitioner anticipates that the new connectivity and traffic signal associated with the recently approved mixed use rezoning on Galloway Road will help to alleviate some traffic congestion. Mr. Brown explained that the Charlotte Subdivision Ordinance will require the extension of all existing street stubs into the proposed development site. This requirement will apply regarding of whether the property is developed through the rezoning process or as a by-right development. Based on this Ordinance requirement, the Petitioner will be required to connect the site to the existing street stubs at Southern Sugar Drive and Chalkbark Lane. In response to anticipated questions regarding school impact, Mr. Brown explained that CMS calculates school impacts to be less for attached townhome units than for single-family residences.

Mr. Brown emphasized the Petitioner's focus on open space and amenitized activity areas. This rezoning will additionally guarantee a Class C buffer on the northern border of the property adjacent to the existing single-family homes. This buffer will be at least thirty-seven-and-a-half feet, including a fence, and contain planted trees and shrubs per the Ordinance requirements. In addition to open space and buffer areas, the Petitioner is required to construct a water quality area in accordance with the Post Construction Stormwater Ordinance.