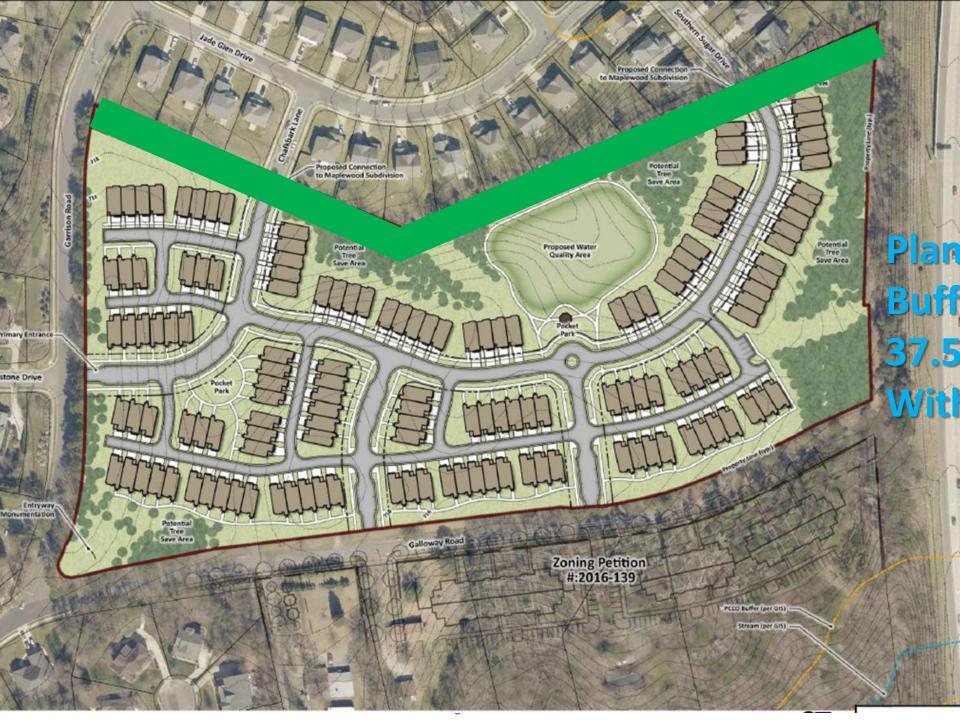

Mr. Brown emphasized the Petitioner's focus on open space and amenitized activity areas. This rezoning will additionally guarantee a Class C buffer on the northern border of the property adjacent to the existing single-family homes. This buffer will be at least thirty-seven-and-a-half feet, including a fence, and contain planted trees and shrubs per the Ordinance requirements. In addition to open space and buffer areas, the Petitioner is required to construct a water quality area in accordance with the Post Construction Stormwater Ordinance.