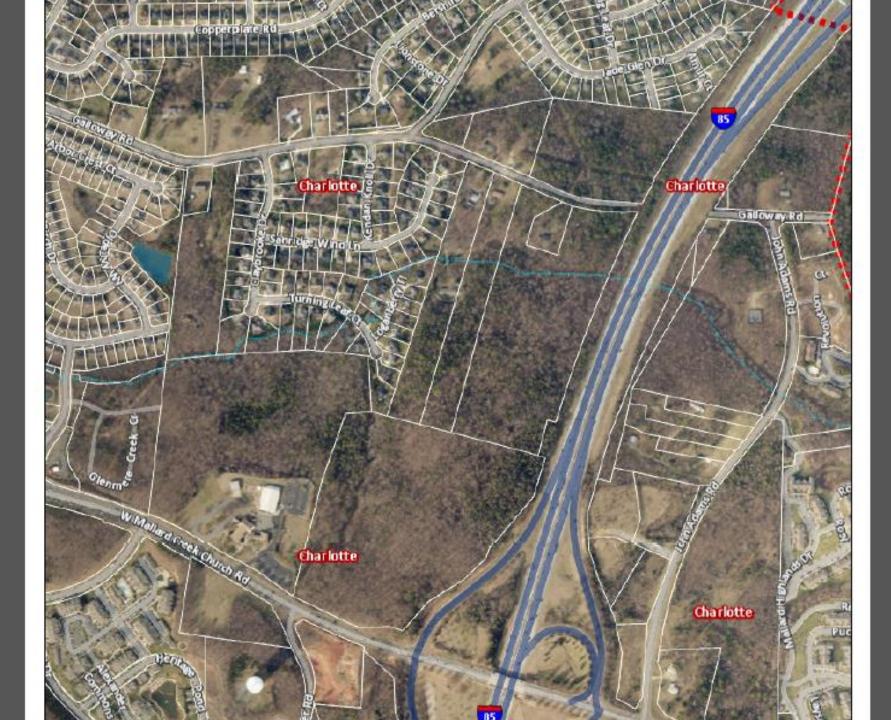

### **SUMMARY OF PRESENTATION/DISCUSSION:**

The Petitioner's agent, Collin Brown, welcomed the attendees and introduced the Petitioner's team. Mr. Brown used a PowerPoint presentation, attached hereto as Exhibit D. Mr. Brown explained that this petition involves approximately 20 acres of land located on the north side of Galloway Road in between I-85 and Garrison Road.