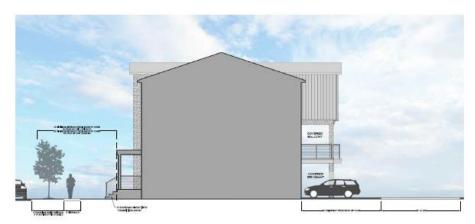

In response to an attendee's inquiry, Mr. Wiggins responded that the proposed townhome units are intended to be two to three bedrooms, approximately 1,500 to 1,900 square feet, and constructed with traditional architectural features, similar to Stonehaven at Berewick. Townhome sales at Stonehaven ranged from \$240,000 to \$330,000, with an average sale price of \$270,000.

Several attendees expressed their support of a townhome project, as opposed to an apartment community, and stated that they liked the traditional building materials shown in the example Stonehaven elevations.