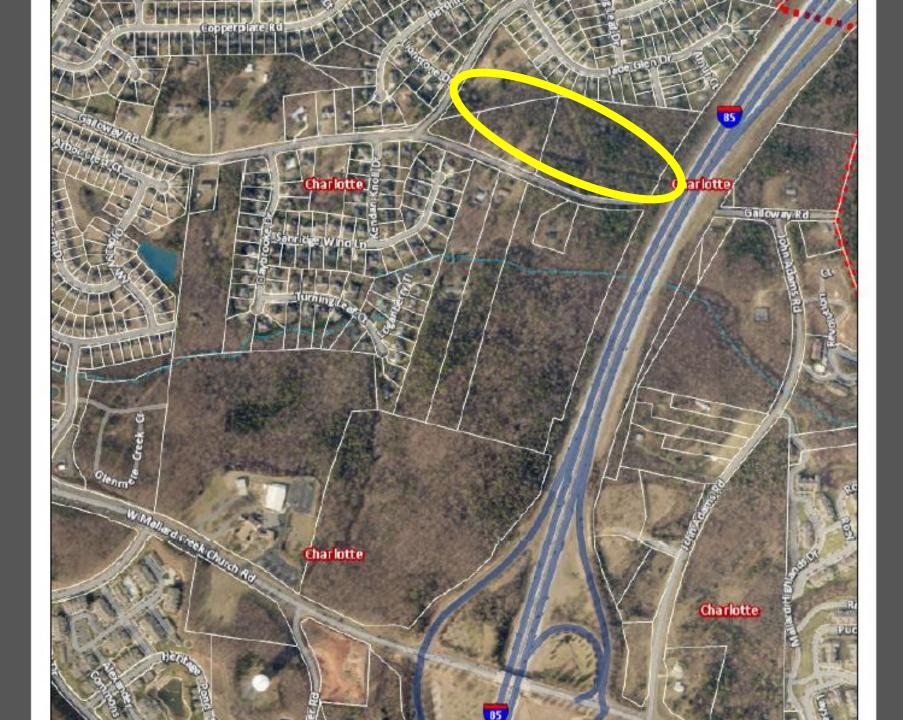

### **SUMMARY OF PRESENTATION/DISCUSSION:**

The Petitioner's agent, Collin Brown, welcomed the attendees and introduced the Petitioner's team. Mr. Brown used a PowerPoint presentation, attached hereto as Exhibit D. Mr. Brown explained that this petition involves approximately 20 acres of land located on the north side of Galloway Road in between I-85 and Garrison Road.