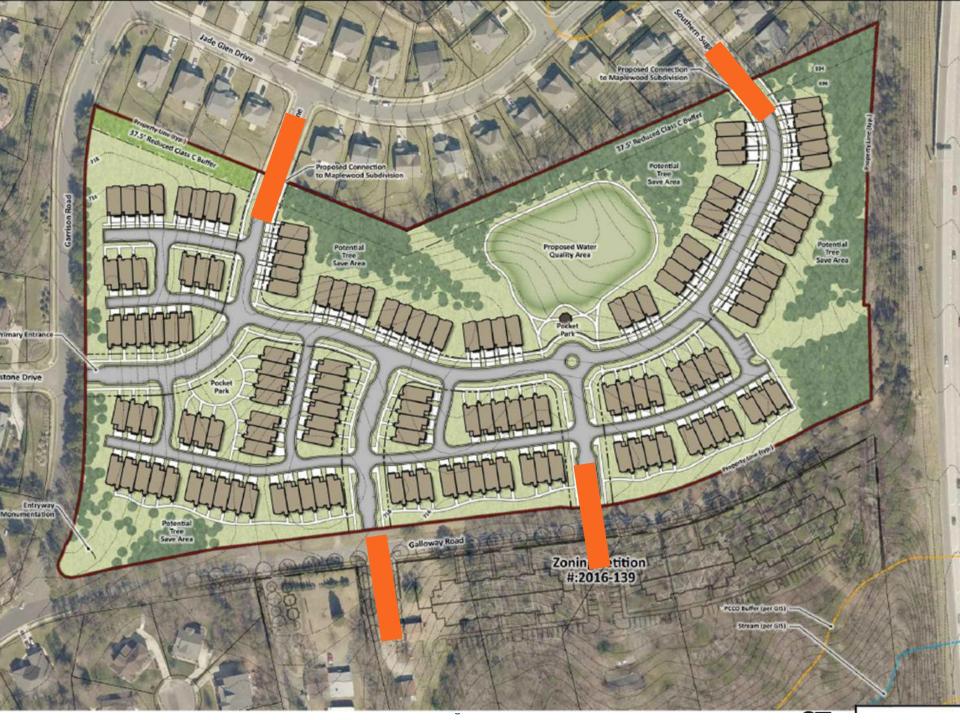

### **SUMMARY OF PRESENTATION/DISCUSSION:**

The Petitioner's agent, Collin Brown, welcomed the attendees and introduced the Petitioner's team. Mr. Brown used a PowerPoint presentation, attached hereto as Exhibit D. Mr. Brown explained that this petition involves approximately 20 acres of land located on the north side of Galloway Road in between I-85 and Garrison Road.

Mr. Brown then walked through the Petitioner's proposed site plan. Mr. Brown explained that the Petitioner intends to construct the townhome units so that the majority of garages are alley-loaded rather than front-loaded, which allows for a more pedestrian friendly streetscape rather than repetitive driveways and garages. The plan also includes significant tree save areas and pocket park amenity areas.

Next, Mr. Brown discussed the anticipated community concerns and the Petitioner's intentions for addressing those concerns. With respect to traffic concerns, the Petitioner anticipates that the new connectivity and traffic signal associated with the recently approved mixed use rezoning on Galloway Road will help to alleviate some traffic congestion. Mr. Brown explained that the Charlotte Subdivision Ordinance will require the extension of all existing street stubs into the proposed development site. This requirement will apply regarding of whether the property is developed through the rezoning process or as a by-right development. Based on this Ordinance requirement, the Petitioner will be required to connect the site to the existing street stubs at Southern Sugar Drive and Chalkbark Lane. In response to anticipated questions regarding school impact, Mr. Brown explained that CMS calculates school impacts to be less for attached townhome units than for single-family residences.

Mr. Brown emphasized the Petitioner's focus on open space and amenitized activity areas. This rezoning will additionally guarantee a Class C buffer on the northern border of the property adjacent to the existing single-family homes. This buffer will be at least thirty-seven-and-a-half feet, including a fence, and contain planted trees and shrubs per the Ordinance requirements. In addition to open space and buffer areas, the Petitioner is required to construct a water quality area in accordance with the Post Construction Stormwater Ordinance.