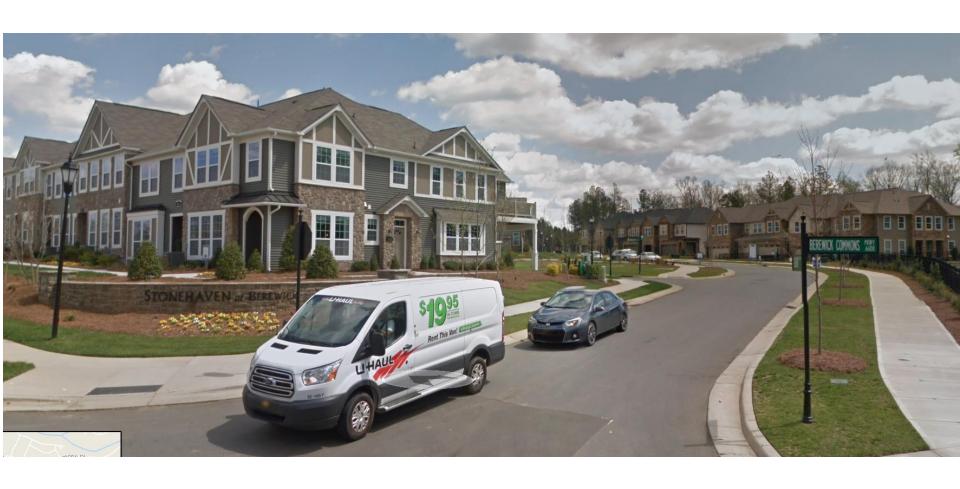

Mr. Brown explained that the Petitioner is proposing a rezoning to allow for the development of townhome units, similar to those that the Petitioner developed at Stonehaven in Berewick, Steele Creek Area of Charlotte. The proposed density for the site is approximately seven dwelling units per acre. Mr. Brown explained that by-right development on the property could include development of approximately six dwelling units per acre, if the developer utilizes density bonuses in the Ordinance. Mr. Brown explained that the Petitioner's rezoning proposes approximately 140 units where a by-right development may allow for density up to approximately 120 units. Mr. Brown further explained that the rezoning process allows for the benefit of community involvement and site-specific plans whereas a by-right development would not require community input or architectural restrictions.

In response to an attendee's inquiry, Mr. Wiggins responded that the proposed townhome units are intended to be two to three bedrooms, approximately 1,500 to 1,900 square feet, and constructed with traditional architectural features, similar to Stonehaven at Berewick. Townhome sales at Stonehaven ranged from \$240,000 to \$330,000, with an average sale price of \$270,000.

Several attendees expressed their support of a townhome project, as opposed to an apartment community, and stated that they liked the traditional building materials shown in the example Stonehaven elevations.