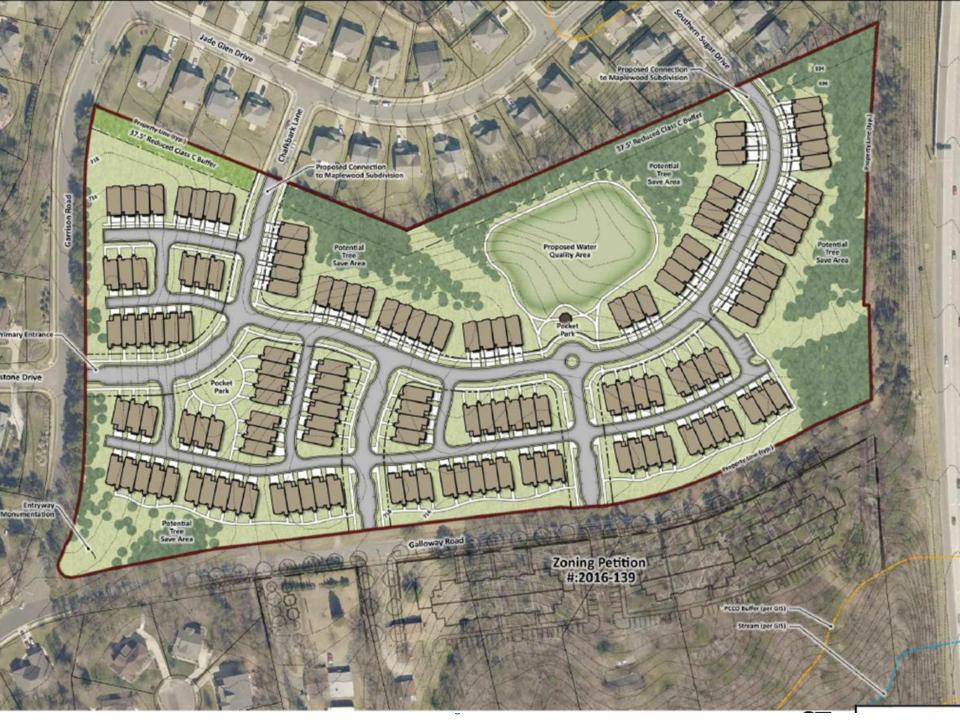

Mr. Brown then walked through the Petitioner's proposed site plan. Mr. Brown explained that the Petitioner intends to construct the townhome units so that the majority of garages are alley-loaded rather than front-loaded, which allows for a more pedestrian friendly streetscape rather than repetitive driveways and garages. The plan also includes significant tree save areas and pocket park amenity areas.

Next, Mr. Brown discussed the anticipated community concerns and the Petitioner's intentions for addressing those concerns. With respect to traffic concerns, the Petitioner anticipates that the new connectivity and traffic signal associated with the recently approved mixed use rezoning on Galloway Road will help to alleviate some traffic congestion. Mr. Brown explained that the Charlotte Subdivision Ordinance will require the extension of all existing street stubs into the proposed development site. This requirement will apply regarding of whether the property is developed through the rezoning process or as a by-right development. Based on this Ordinance requirement, the Petitioner will be required to connect the site to the existing street stubs at Southern Sugar Drive and Chalkbark Lane. In response to anticipated questions regarding school impact, Mr. Brown explained that CMS calculates school impacts to be less for attached townhome units than for single-family residences.

Mr. Brown emphasized the Petitioner's focus on open space and amenitized activity areas. This rezoning will additionally guarantee a Class C buffer on the northern border of the property adjacent to the existing single-family homes. This buffer will be at least thirty-seven-and-a-half feet, including a fence, and contain planted trees and shrubs per the Ordinance requirements. In addition to open space and buffer areas, the Petitioner is required to construct a water quality area in accordance with the Post Construction Stormwater Ordinance.

One attendee asked whether the alleys will be wide enough to allow two cars to pass at the same time. Mr. Wiggins responded that the alleys would be wide enough for two-way traffic. The attendee also asked about visitor parking. Mr. Wiggins stated that some on-street parking will be available for visitors. Mr. Wiggins additionally explained that, in his experience, townhome owners on sites such as this one do not typically have a large number of family cars or visitor parking needs. Each townhome unit will contain a two-car garage and two additional spots in each driveway. Mr. Brown further explained that this zoning district sets maximum parking space requirements in order to discourage large amounts of parking.

In response to an attendee's question regarding street trees, the Petitioner's agents responded that trees would be planted per the City's requirements for spacing and size and trees would be planted along Garrison Road.