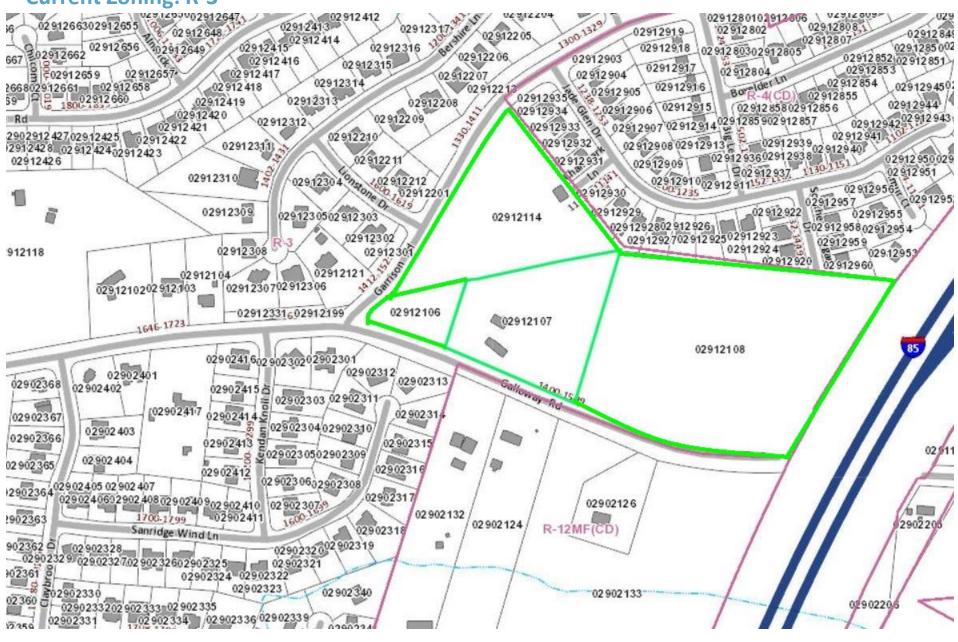

The property is currently zoned R-3, which generally allows for residential uses of up to three dwelling units per acre. Mr. Brown explained that the City has adopted the Northeast Planning District Area Plan in 2000, which recommended residential uses at the site up to four dwelling units per acre. The adopted Area Plan also recommends Research/Office/Retail on portions of the site. Mr. Brown then explained that the Petitioner is proposing a rezoning to allow for residential development with a density of 7.3 dwelling units per acre. Comments received from Charlotte Planning Staff indicate that although the proposed density slightly exceeds the recommendation of the Area Plan, Staff believes that "the proposed use could be a good transition between the multi-family that was recently approved on Galloway Road and the single family neighborhood." Mr. Brown mentioned that the recently approved Galloway rezoning allows for up to 395 apartment units and 160,000 square feet of commercial development and will result in an expanded street network from Galloway Road to Mallard Creek Church Road, including the addition of a new traffic signal at the intersection.