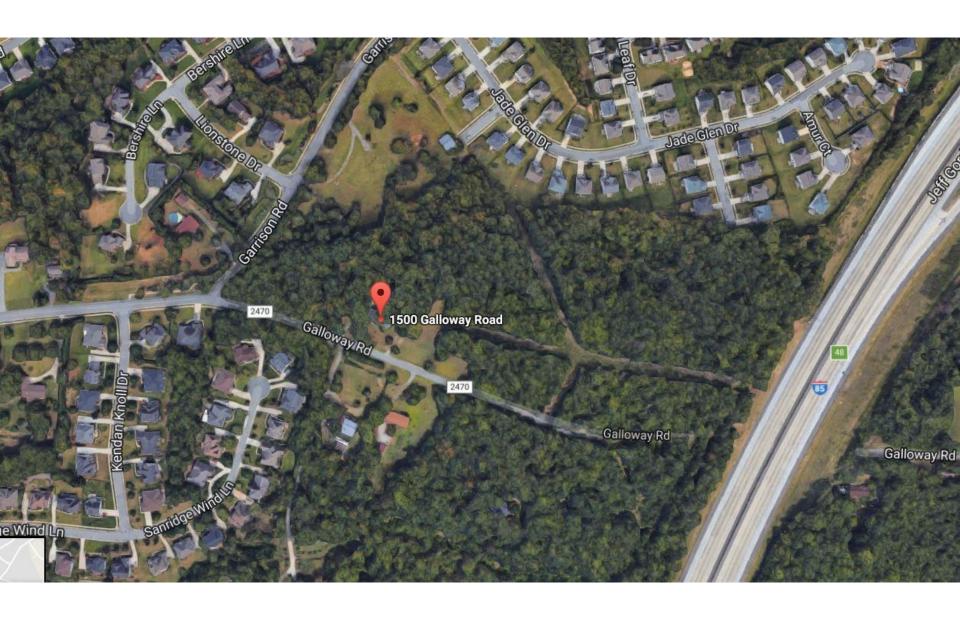

### **SUMMARY OF PRESENTATION/DISCUSSION:**

The Petitioner's agent, Collin Brown, welcomed the attendees and introduced the Petitioner's team. Mr. Brown used a PowerPoint presentation, attached hereto as Exhibit D. Mr. Brown explained that this petition involves approximately 20 acres of land located on the north side of Galloway Road in between I-85 and Garrison Road.