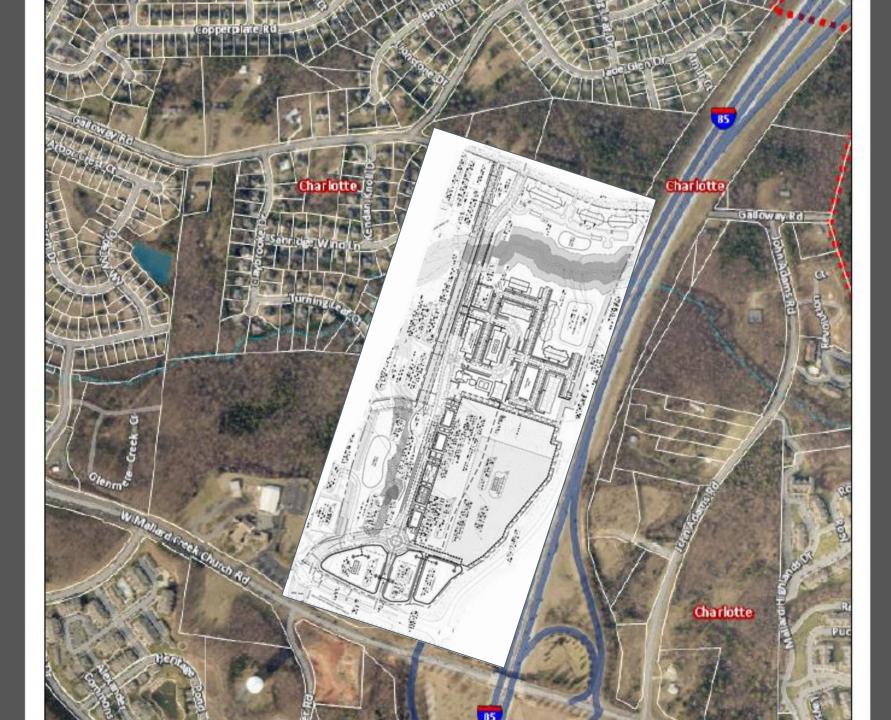

### **SUMMARY OF PRESENTATION/DISCUSSION:**

The Petitioner's agent, Collin Brown, welcomed the attendees and introduced the Petitioner's team. Mr. Brown used a PowerPoint presentation, attached hereto as Exhibit D. Mr. Brown explained that this petition involves approximately 20 acres of land located on the north side of Galloway Road in between I-85 and Garrison Road.