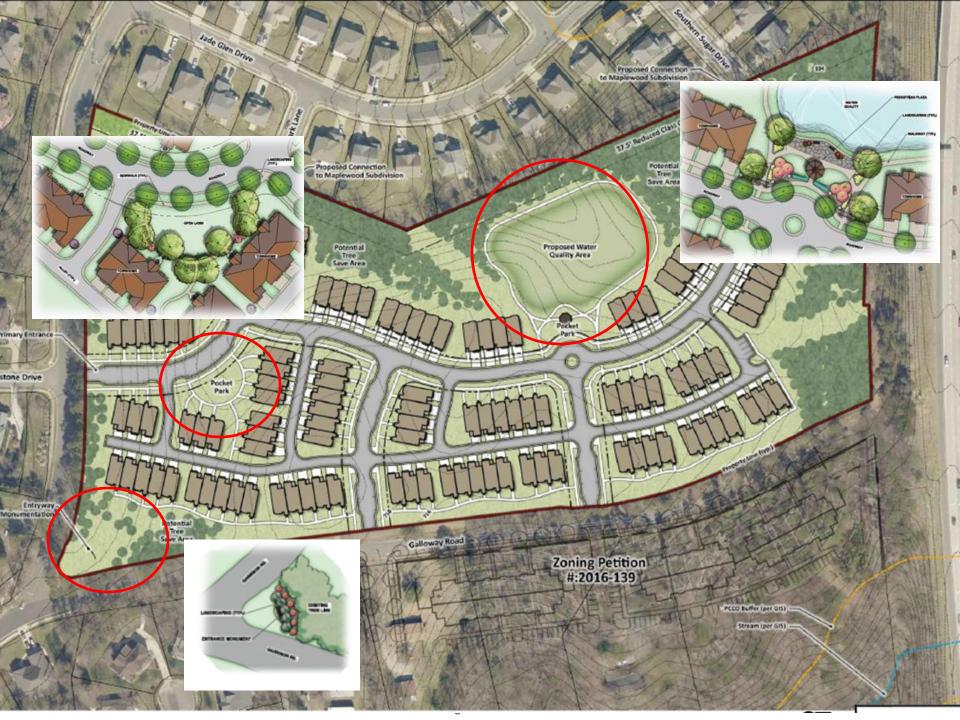

Mr. Brown then walked through the Petitioner's proposed site plan. Mr. Brown explained that the Petitioner intends to construct the townhome units so that the majority of garages are alley-loaded rather than front-loaded, which allows for a more pedestrian friendly streetscape rather than repetitive driveways and garages. The plan also includes significant tree save areas and pocket park amenity areas.

Mr. Brown emphasized the Petitioner's focus on open space and amenitized activity areas. This rezoning will additionally guarantee a Class C buffer on the northern border of the property adjacent to the existing single-family homes. This buffer will be at least thirty-seven-and-a-half feet, including a fence, and contain planted trees and shrubs per the Ordinance requirements. In addition to open space and buffer areas, the Petitioner is required to construct a water quality area in accordance with the Post Construction Stormwater Ordinance.