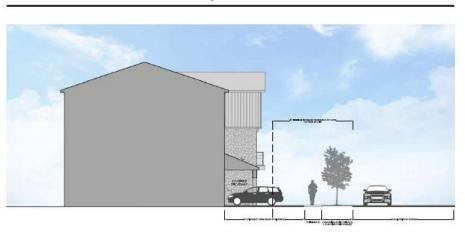

In response to an attendee's inquiry, Mr. Wiggins responded that the proposed townhome units are intended to be two to three bedrooms, approximately 1,500 to 1,900 square feet, and constructed with traditional architectural features, similar to Stonehaven at Berewick. Townhome sales at Stonehaven ranged from \$240,000 to \$330,000, with an average sale price of \$270,000.

Several attendees expressed their support of a townhome project, as opposed to an apartment community, and stated that they liked the traditional building materials shown in the example Stonehaven elevations.