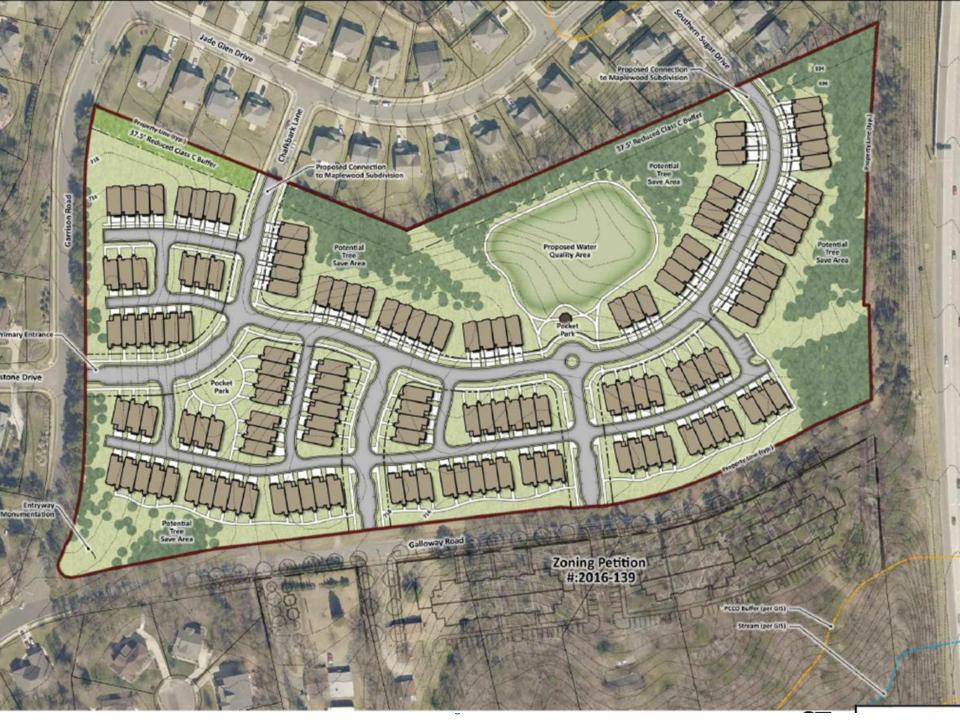

### **SUMMARY OF PRESENTATION/DISCUSSION:**

The Petitioner's agent, Collin Brown, welcomed the attendees and introduced the Petitioner's team. Mr. Brown used a PowerPoint presentation, attached hereto as Exhibit D. Mr. Brown explained that this petition involves approximately 20 acres of land located on the north side of Galloway Road in between I-85 and Garrison Road.

Mr. Brown then walked through the Petitioner's proposed site plan. Mr. Brown explained that the Petitioner intends to construct the townhome units so that the majority of garages are alley-loaded rather than front-loaded, which allows for a more pedestrian friendly streetscape rather than repetitive driveways and garages. The plan also includes significant tree save areas and pocket park amenity areas.

Mr. Brown emphasized the Petitioner's focus on open space and amenitized activity areas. This rezoning will additionally guarantee a Class C buffer on the northern border of the property adjacent to the existing single-family homes. This buffer will be at least thirty-seven-and-a-half feet, including a fence, and contain planted trees and shrubs per the Ordinance requirements. In addition to open space and buffer areas, the Petitioner is required to construct a water quality area in accordance with the Post Construction Stormwater Ordinance.