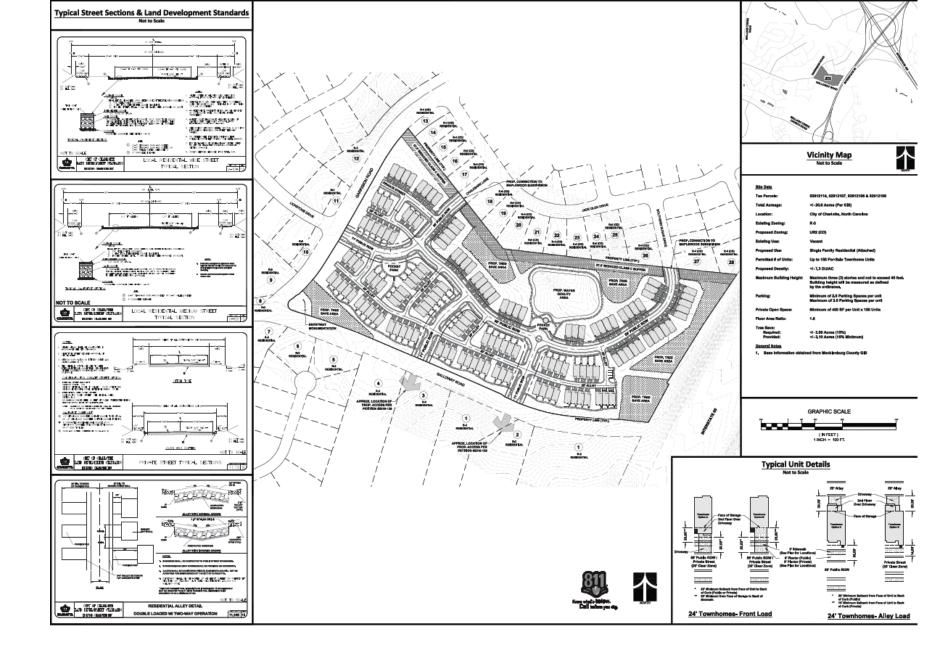

### **SUMMARY OF PRESENTATION/DISCUSSION:**

The Petitioner's agent, Collin Brown, welcomed the attendees and introduced the Petitioner's team. Mr. Brown used a PowerPoint presentation, attached hereto as Exhibit D. Mr. Brown explained that this petition involves approximately 20 acres of land located on the north side of Galloway Road in between I-85 and Garrison Road.

Mr. Brown then walked through the Petitioner's proposed site plan. Mr. Brown explained that the Petitioner intends to construct the townhome units so that the majority of garages are alley-loaded rather than front-loaded, which allows for a more pedestrian friendly streetscape rather than repetitive driveways and garages. The plan also includes significant tree save areas and pocket park amenity areas.

Next, Mr. Brown discussed the anticipated community concerns and the Petitioner's intentions for addressing those concerns. With respect to traffic concerns, the Petitioner anticipates that the new connectivity and traffic signal associated with the recently approved mixed use rezoning on Galloway Road will help to alleviate some traffic congestion. Mr. Brown explained that the Charlotte Subdivision Ordinance will require the extension of all existing street stubs into the proposed development site. This requirement will apply regarding of whether the property is developed through the rezoning process or as a by-right development. Based on this Ordinance requirement, the Petitioner will be required to connect the site to the existing street stubs at Southern Sugar Drive and Chalkbark Lane. In response to anticipated questions regarding school impact, Mr. Brown explained that CMS calculates school impacts to be less for attached townhome units than for single-family residences.

Mr. Brown emphasized the Petitioner's focus on open space and amenitized activity areas. This rezoning will additionally guarantee a Class C buffer on the northern border of the property adjacent to the existing single-family homes. This buffer will be at least thirty-seven-and-a-half feet, including a fence, and contain planted trees and shrubs per the Ordinance requirements. In addition to open space and buffer areas, the Petitioner is required to construct a water quality area in accordance with the Post Construction Stormwater Ordinance.