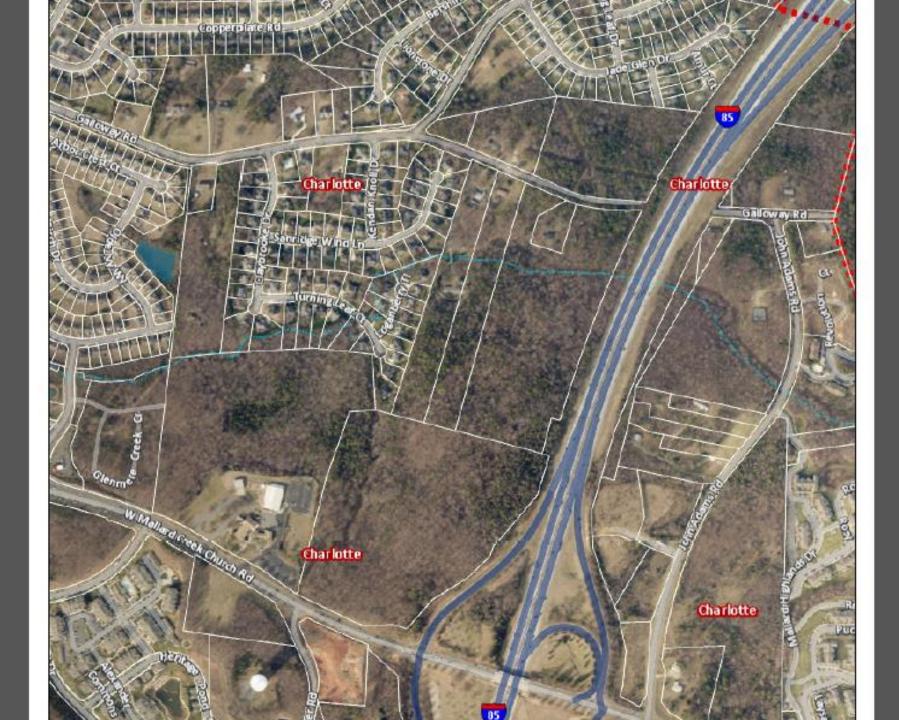

### **SUMMARY OF PRESENTATION/DISCUSSION:**

The Petitioner's agent, Collin Brown, welcomed the attendees and introduced the Petitioner's team. Mr. Brown used a PowerPoint presentation, attached hereto as Exhibit D. Mr. Brown explained that this petition involves approximately 20 acres of land located on the north side of Galloway Road in between I-85 and Garrison Road.

Next, Mr. Brown discussed the anticipated community concerns and the Petitioner's intentions for addressing those concerns. With respect to traffic concerns, the Petitioner anticipates that the new connectivity and traffic signal associated with the recently approved mixed use rezoning on Galloway Road will help to alleviate some traffic congestion. Mr. Brown explained that the Charlotte Subdivision Ordinance will require the extension of all existing street stubs into the proposed development site. This requirement will apply regarding of whether the property is developed through the rezoning process or as a by-right development. Based on this Ordinance requirement, the Petitioner will be required to connect the site to the existing street stubs at Southern Sugar Drive and Chalkbark Lane. In response to anticipated questions regarding school impact, Mr. Brown explained that CMS calculates school impacts to be less for attached townhome units than for single-family residences.