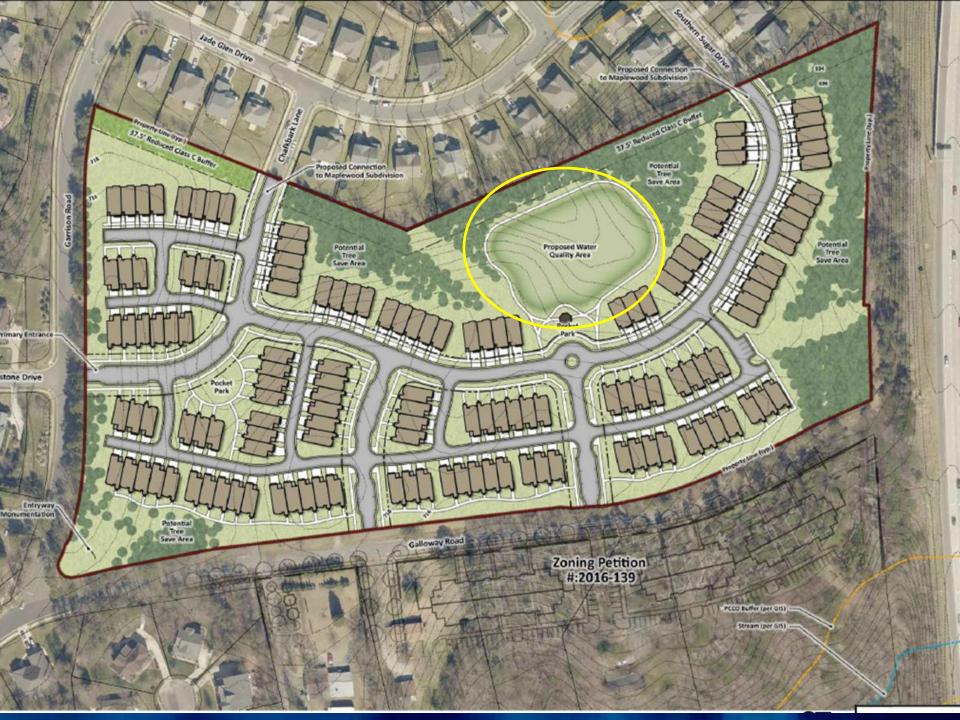

Mr. Brown then walked through the Petitioner's proposed site plan. Mr. Brown explained that the Petitioner intends to construct the townhome units so that the majority of garages are alley-loaded rather than front-loaded, which allows for a more pedestrian friendly streetscape rather than repetitive driveways and garages. The plan also includes significant tree save areas and pocket park amenity areas.

Next, Mr. Brown discussed the anticipated community concerns and the Petitioner's intentions for addressing those concerns. With respect to traffic concerns, the Petitioner anticipates that the new connectivity and traffic signal associated with the recently approved mixed use rezoning on Galloway Road will help to alleviate some traffic congestion. Mr. Brown explained that the Charlotte Subdivision Ordinance will require the extension of all existing street stubs into the proposed development site. This requirement will apply regarding of whether the property is developed through the rezoning process or as a by-right development. Based on this Ordinance requirement, the Petitioner will be required to connect the site to the existing street stubs at Southern Sugar Drive and Chalkbark Lane. In response to anticipated questions regarding school impact, Mr. Brown explained that CMS calculates school impacts to be less for attached townhome units than for single-family residences.

Mr. Brown emphasized the Petitioner's focus on open space and amenitized activity areas. This rezoning will additionally guarantee a Class C buffer on the northern border of the property adjacent to the existing single-family homes. This buffer will be at least thirty-seven-and-a-half feet, including a fence, and contain planted trees and shrubs per the Ordinance requirements. In addition to open space and buffer areas, the Petitioner is required to construct a water quality area in accordance with the Post Construction Stormwater Ordinance.