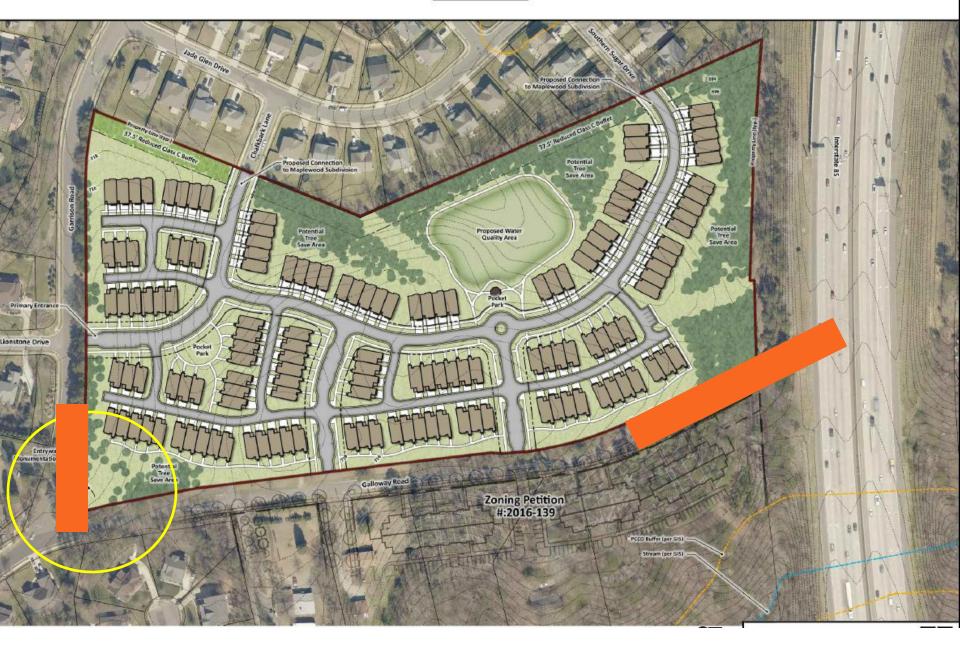

### **SUMMARY OF PRESENTATION/DISCUSSION:**

The Petitioner's agent, Collin Brown, welcomed the attendees and introduced the Petitioner's team. Mr. Brown used a PowerPoint presentation, attached hereto as Exhibit D. Mr. Brown explained that this petition involves approximately 20 acres of land located on the north side of Galloway Road in between I-85 and Garrison Road.

Mr. Brown then walked through the Petitioner's proposed site plan. Mr. Brown explained that the Petitioner intends to construct the townhome units so that the majority of garages are alley-loaded rather than front-loaded, which allows for a more pedestrian friendly streetscape rather than repetitive driveways and garages. The plan also includes significant tree save areas and pocket park amenity areas.

Next, Mr. Brown discussed the anticipated community concerns and the Petitioner's intentions for addressing those concerns. With respect to traffic concerns, the Petitioner anticipates that the new connectivity and traffic signal associated with the recently approved mixed use rezoning on Galloway Road will help to alleviate some traffic congestion. Mr. Brown explained that the Charlotte Subdivision Ordinance will require the extension of all existing street stubs into the proposed development site. This requirement will apply regarding of whether the property is developed through the rezoning process or as a by-right development. Based on this Ordinance requirement, the Petitioner will be required to connect the site to the existing street stubs at Southern Sugar Drive and Chalkbark Lane. In response to anticipated questions regarding school impact, Mr. Brown explained that CMS calculates school impacts to be less for attached townhome units than for single-family residences.

Mr. Brown emphasized the Petitioner's focus on open space and amenitized activity areas. This rezoning will additionally guarantee a Class C buffer on the northern border of the property adjacent to the existing single-family homes. This buffer will be at least thirty-seven-and-a-half feet, including a fence, and contain planted trees and shrubs per the Ordinance requirements. In addition to open space and buffer areas, the Petitioner is required to construct a water quality area in accordance with the Post Construction Stormwater Ordinance.