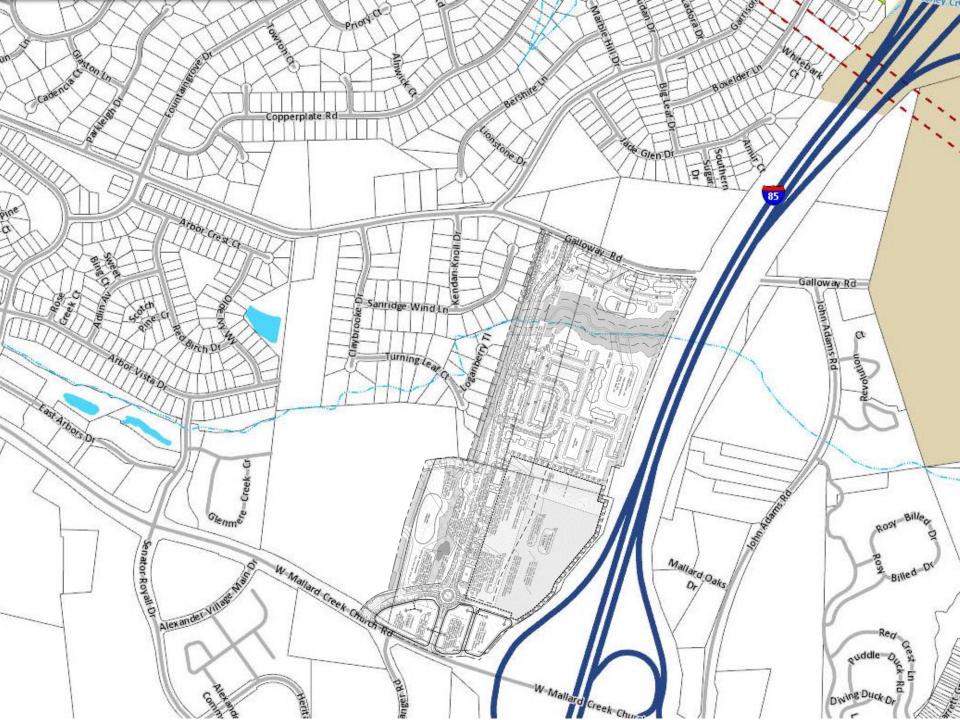

### **SUMMARY OF PRESENTATION/DISCUSSION:**

The Petitioner's agent, Collin Brown, welcomed the attendees and introduced the Petitioner's team. Mr. Brown used a PowerPoint presentation, attached hereto as Exhibit D. Mr. Brown explained that this petition involves approximately 20 acres of land located on the north side of Galloway Road in between I-85 and Garrison Road.