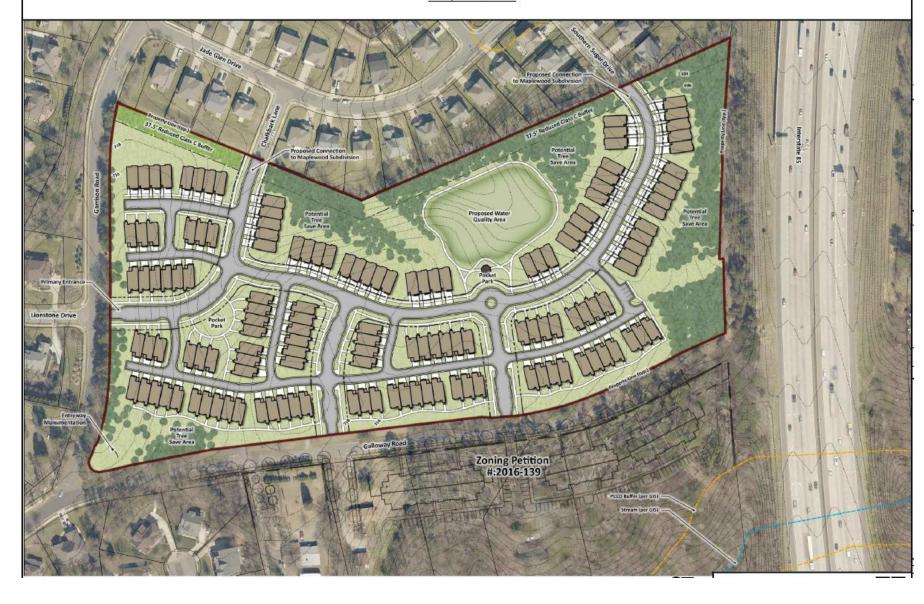

Mr. Brown then walked through the Petitioner's proposed site plan. Mr. Brown explained that the Petitioner intends to construct the townhome units so that the majority of garages are alley-loaded rather than front-loaded, which allows for a more pedestrian friendly streetscape rather than repetitive driveways and garages. The plan also includes significant tree save areas and pocket park amenity areas.

Next, Mr. Brown discussed the anticipated community concerns and the Petitioner's intentions for addressing those concerns. With respect to traffic concerns, the Petitioner anticipates that the new connectivity and traffic signal associated with the recently approved mixed use rezoning on Galloway Road will help to alleviate some traffic congestion. Mr. Brown explained that the Charlotte Subdivision Ordinance will require the extension of all existing street stubs into the proposed development site. This requirement will apply regarding of whether the property is developed through the rezoning process or as a by-right development. Based on this Ordinance requirement, the Petitioner will be required to connect the site to the existing street stubs at Southern Sugar Drive and Chalkbark Lane. In response to anticipated questions regarding school impact, Mr. Brown explained that CMS calculates school impacts to be less for attached townhome units than for single-family residences.

Mr. Brown emphasized the Petitioner's focus on open space and amenitized activity areas. This rezoning will additionally guarantee a Class C buffer on the northern border of the property adjacent to the existing single-family homes. This buffer will be at least thirty-seven-and-a-half feet, including a fence, and contain planted trees and shrubs per the Ordinance requirements. In addition to open space and buffer areas, the Petitioner is required to construct a water quality area in accordance with the Post Construction Stormwater Ordinance.