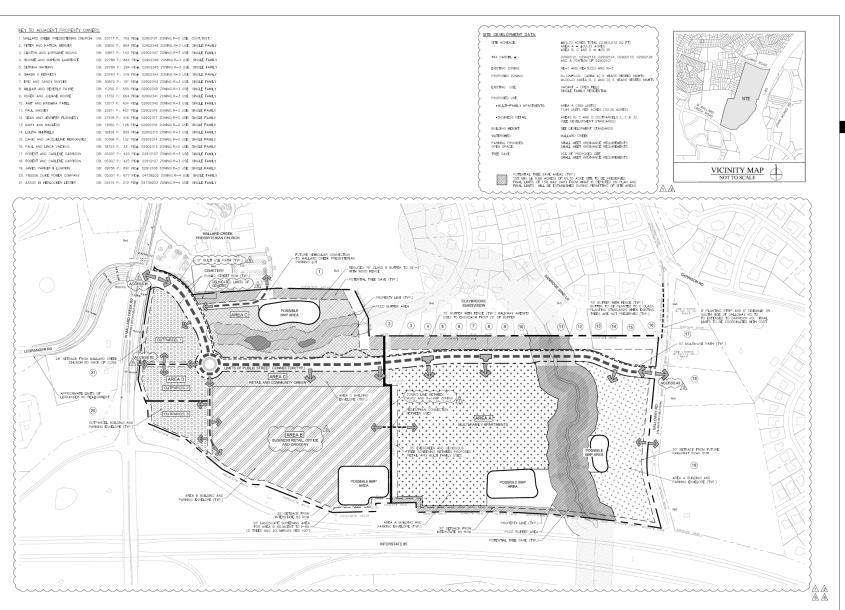

### **SUMMARY OF PRESENTATION/DISCUSSION:**

The Petitioner's agent, Collin Brown, welcomed the attendees and introduced the Petitioner's team. Mr. Brown used a PowerPoint presentation, attached hereto as Exhibit D. Mr. Brown explained that this petition involves approximately 20 acres of land located on the north side of Galloway Road in between I-85 and Garrison Road.

The property is currently zoned R-3, which generally allows for residential uses of up to three dwelling units per acre. Mr. Brown explained that the City has adopted the Northeast Planning District Area Plan in 2000, which recommended residential uses at the site up to four dwelling units per acre. The adopted Area Plan also recommends Research/Office/Retail on portions of the site. Mr. Brown then explained that the Petitioner is proposing a rezoning to allow for residential development with a density of 7.3 dwelling units per acre. Comments received from Charlotte Planning Staff indicate that although the proposed density slightly exceeds the recommendation of the Area Plan, Staff believes that "the proposed use could be a good transition between the multi-family that was recently approved on Galloway Road and the single family neighborhood." Mr. Brown mentioned that the recently approved Galloway rezoning allows for up to 395 apartment units and 160,000 square feet of commercial development and will result in an expanded street network from Galloway Road to Mallard Creek Church Road, including the addition of a new traffic signal at the intersection.

Mr. Brown explained that the Petitioner is proposing a rezoning to allow for the development of townhome units, similar to those that the Petitioner developed at Stonehaven in Berewick, Steele Creek Area of Charlotte. The proposed density for the site is approximately seven dwelling units per acre. Mr. Brown explained that by-right development on the property could include development of approximately six dwelling units per acre, if the developer utilizes density bonuses in the Ordinance. Mr. Brown explained that the Petitioner's rezoning proposes approximately 140 units where a by-right development may allow for density up to approximately 120 units. Mr. Brown further explained that the rezoning process allows for the benefit of community involvement and site-specific plans whereas a by-right development would not require community input or architectural restrictions.

Mr. Brown then walked through the Petitioner's proposed site plan. Mr. Brown explained that the Petitioner intends to construct the townhome units so that the majority of garages are alley-loaded rather than front-loaded, which allows for a more pedestrian friendly streetscape rather than repetitive driveways and garages. The plan also includes significant tree save areas and pocket park amenity areas.

Next, Mr. Brown discussed the anticipated community concerns and the Petitioner's intentions for addressing those concerns. With respect to traffic concerns, the Petitioner anticipates that the new connectivity and traffic signal associated with the recently approved mixed use rezoning on Galloway Road will help to alleviate some traffic congestion. Mr. Brown explained that the Charlotte Subdivision Ordinance will require the extension of all existing street stubs into the proposed development site. This requirement will apply regarding of whether the property is developed through the rezoning process or as a by-right development. Based on this Ordinance requirement, the Petitioner will be required to connect the site to the existing street stubs at Southern Sugar Drive and Chalkbark Lane. In response to anticipated questions regarding school impact, Mr. Brown explained that CMS calculates school impacts to be less for attached townhome units than for single-family residences.

Mr. Brown emphasized the Petitioner's focus on open space and amenitized activity areas. This rezoning will additionally guarantee a Class C buffer on the northern border of the property adjacent to the existing single-family homes. This buffer will be at least thirty-seven-and-a-half feet, including a fence, and contain planted trees and shrubs per the Ordinance requirements. In addition to open space and buffer areas, the Petitioner is required to construct a water quality area in accordance with the Post Construction Stormwater Ordinance.