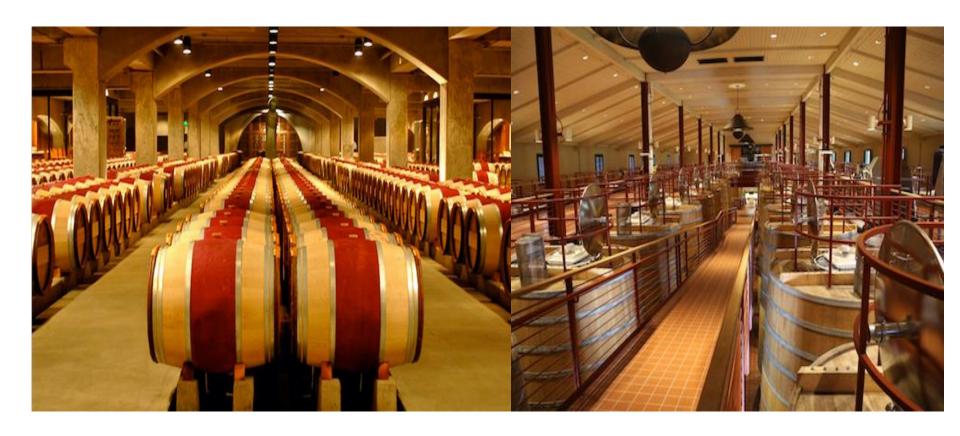

Then, Mr. Powers discussed the Petitioner's vision for the space and explained why the Petitioner's high quality design is different from existing breweries and restaurants in the area. Mr. Powers explained that the Petitioner intends to incorporate a speak-easy basement, barrel and foeder aging, and upscale beer garten. The Petitioner intends to transform the outdoor beer garten area to include communal seating, water features, fire pits, stonework and landscaping to create an inviting space.