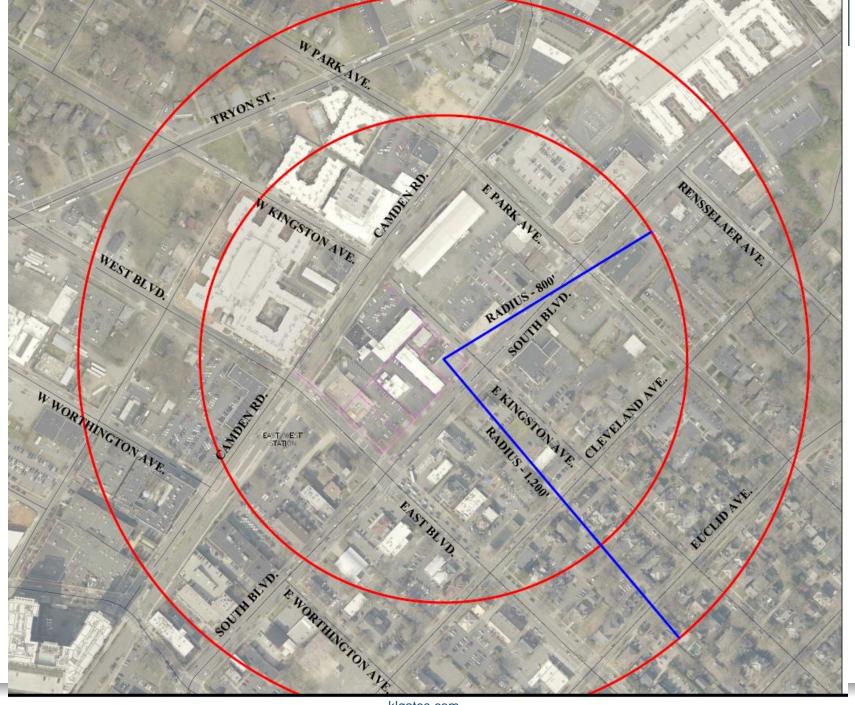

Mr. Brown explained that the Petitioner proposes to renovate the existing building in order to accommodate an Eating, Drinking, and Entertainment Establishment with a brewery component and significant outdoor patio area. The current TOD-M zoning on the property already allows for this type of use; however, the parking requirements under the Ordinance are higher since this property is within 800' of a single-family residential property. This provision in the Ordinance is meant to prevent commercial patrons from parking in residential neighborhoods. Mr. Brown explained that there are a few singlefamily homes on the other side of South Boulevard within this 800' radius. Since the Petitioner does not think that its patrons would park 800' away and cross the heavy traffic of South Boulevard, the Petitioner is requesting the option to opt out of this increased parking requirement and instead comply with the standard TOD parking requirements (i.e., zero parking required). As a trade-off for removing the requirement to provide a large surface parking lot, the Petitioner intends to create a meaningful open space area that will be an attractive amenity along South Boulevard. The Petitioner still plans to provide at least thirteen parking spaces around the site as parallel parking along South Boulevard and reverse-angle parking spaces on Kingston Avenue. The Petitioner also intends to provide valet parking and is working with surrounding property owners to negotiate potential parking lot sharing agreements.