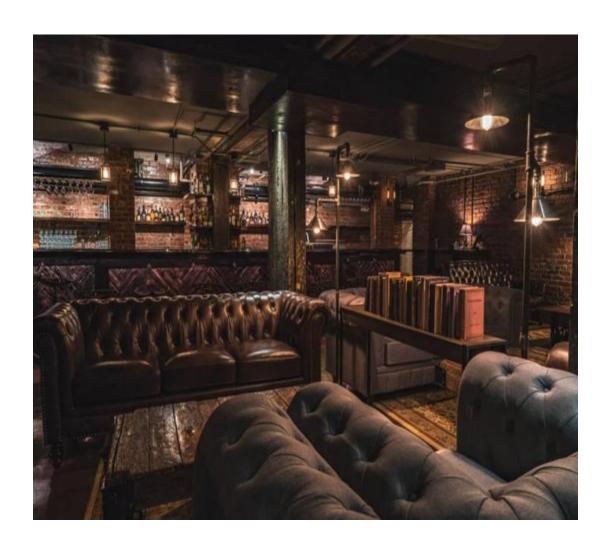

Then, Mr. Powers discussed the Petitioner's vision for the space and explained why the Petitioner's high quality design is different from existing breweries and restaurants in the area. Mr. Powers explained that the Petitioner intends to incorporate a speak-easy basement, barrel and foeder aging, and upscale beer garten. The Petitioner intends to transform the outdoor beer garten area to include communal seating, water features, fire pits, stonework and landscaping to create an inviting space.