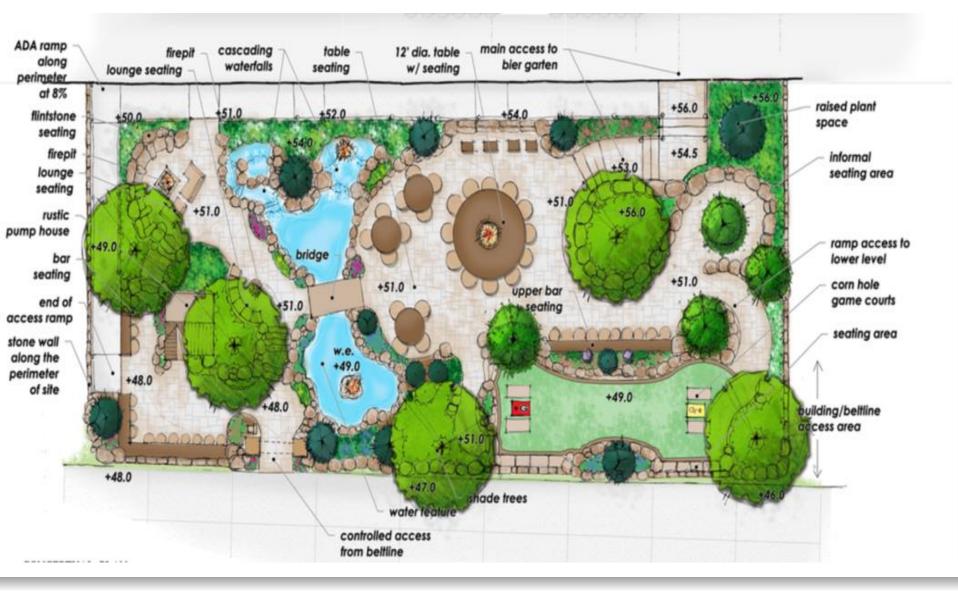

Mr. Brown explained that the Petitioner proposes to renovate the existing building in order to accommodate an Eating, Drinking, and Entertainment Establishment with a brewery component and significant outdoor patio area. The current TOD-M zoning on the property already allows for this type of use; however, the parking requirements under the Ordinance are higher since this property is within 800' of a single-family residential property. This provision in the Ordinance is meant to prevent commercial patrons from parking in residential neighborhoods. Mr. Brown explained that there are a few singlefamily homes on the other side of South Boulevard within this 800' radius. Since the Petitioner does not think that its patrons would park 800' away and cross the heavy traffic of South Boulevard, the Petitioner is requesting the option to opt out of this increased parking requirement and instead comply with the standard TOD parking requirements (i.e., zero parking required). As a trade-off for removing the requirement to provide a large surface parking lot, the Petitioner intends to create a meaningful open space area that will be an attractive amenity along South Boulevard. The Petitioner still plans to provide at least thirteen parking spaces around the site as parallel parking along South Boulevard and reverse-angle parking spaces on Kingston Avenue. The Petitioner also intends to provide valet parking and is working with surrounding property owners to negotiate potential parking lot sharing agreements.

Then, Mr. Powers discussed the Petitioner's vision for the space and explained why the Petitioner's high quality design is different from existing breweries and restaurants in the area. Mr. Powers explained that the Petitioner intends to incorporate a speak-easy basement, barrel and foeder aging, and upscale beer garten. The Petitioner intends to transform the outdoor beer garten area to include communal seating, water features, fire pits, stonework and landscaping to create an inviting space.