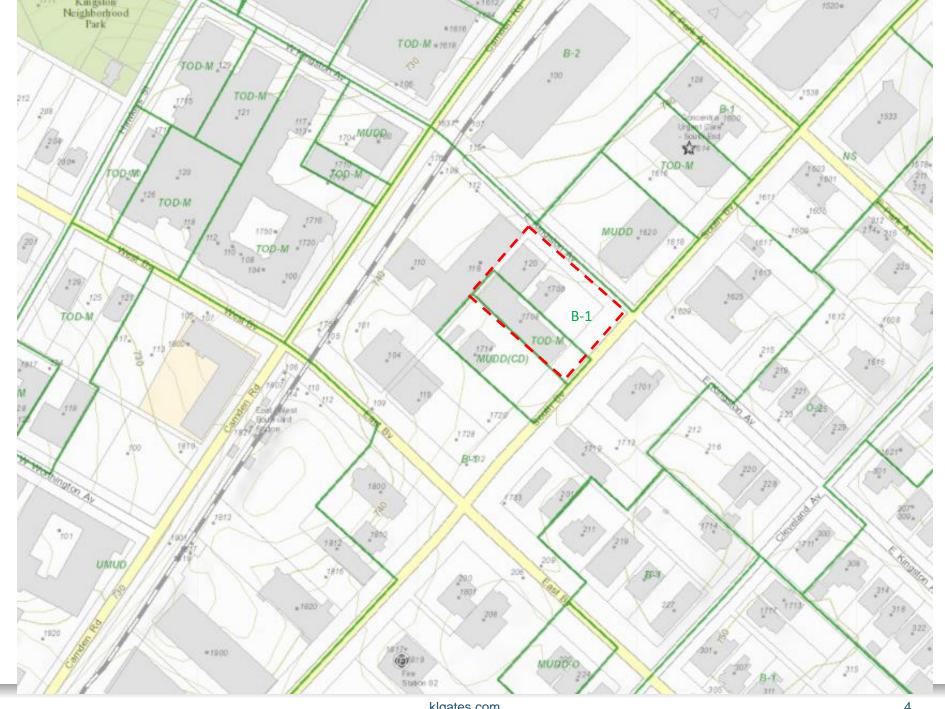

#### **SUMMARY OF PRESENTATION/DISCUSSION:**

The Petitioner's agent, Collin Brown, welcomed the attendees and introduced the Petitioner's team. Mr. Brown used a PowerPoint presentation, attached hereto as Exhibit D. Mr. Brown explained that this petition involves an approximately half-acre plot of land located at the southern intersection of Kingston Avenue and South Boulevard.

Mr. Brown stated that the property is currently zoned TOD-M and B-1. The South End Station Area Plan proposes mixed transit-supportive development at this property. The Petitioner is proposing to rezone the property to the TOD-MO zoning district, meaning transit-oriented development, mixed use, with optional provisions.