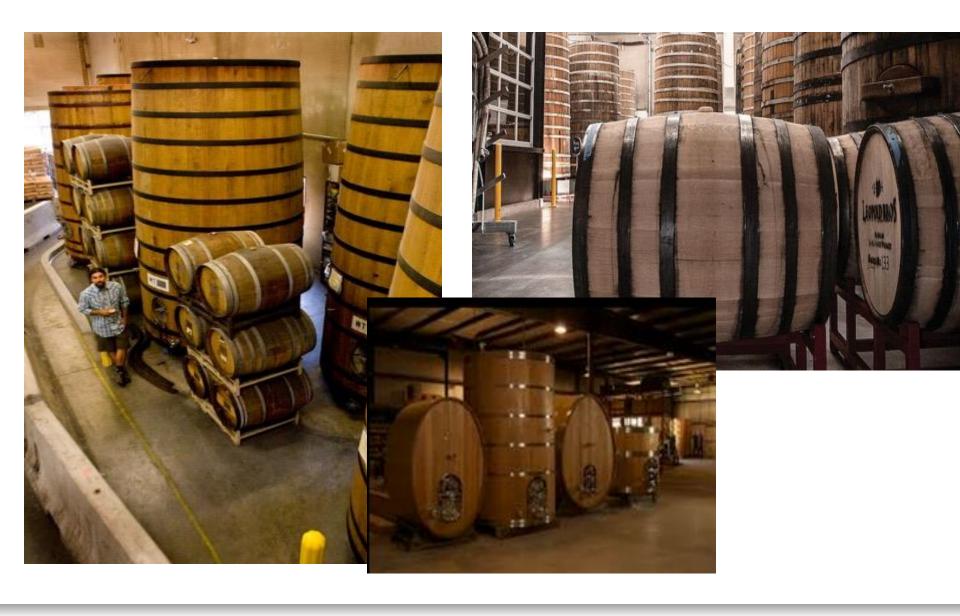

Then, Mr. Powers discussed the Petitioner's vision for the space and explained why the Petitioner's high quality design is different from existing breweries and restaurants in the area. Mr. Powers explained that the Petitioner intends to incorporate a speak-easy basement, barrel and foeder aging, and upscale beer garten. The Petitioner intends to transform the outdoor beer garten area to include communal seating, water features, fire pits, stonework and landscaping to create an inviting space.