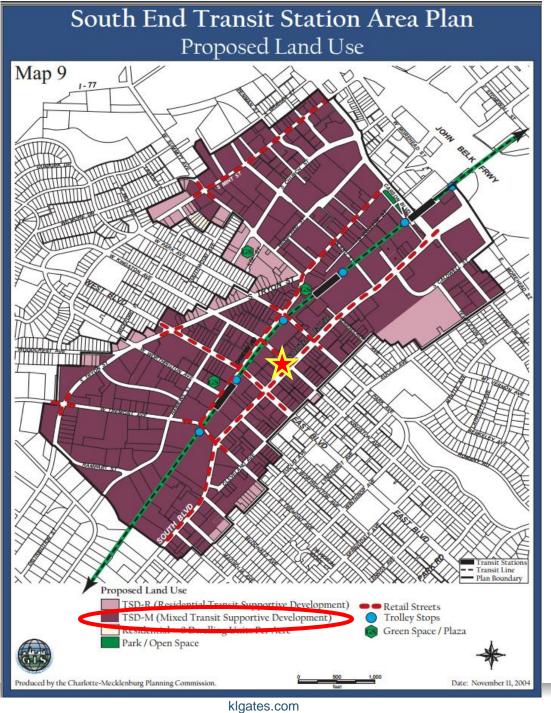

Mr. Brown stated that the property is currently zoned TOD-M and B-1. The South End Station Area Plan proposes mixed transit-supportive development at this property. The Petitioner is proposing to rezone the property to the TOD-MO zoning district, meaning transit-oriented development, mixed use, with optional provisions.