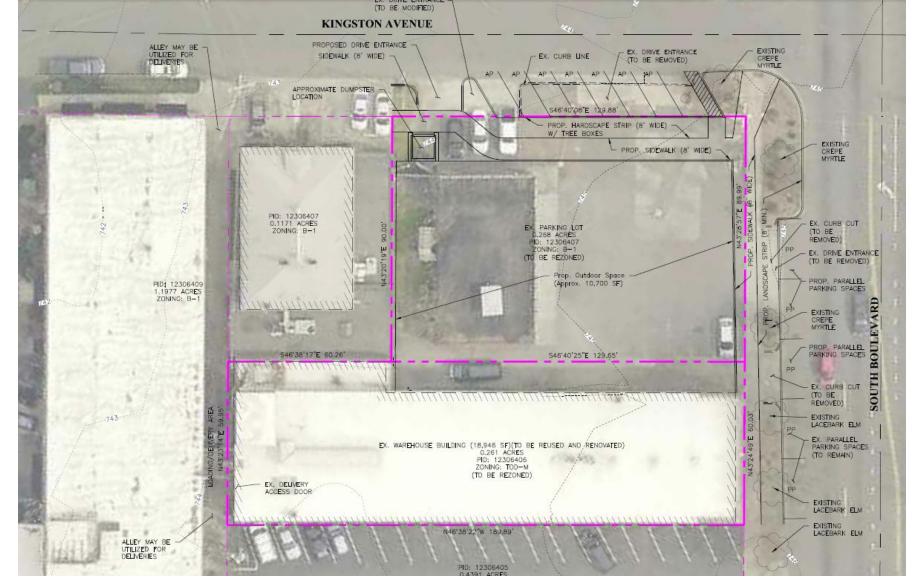

#### **SUMMARY OF PRESENTATION/DISCUSSION:**

The Petitioner's agent, Collin Brown, welcomed the attendees and introduced the Petitioner's team. Mr. Brown used a PowerPoint presentation, attached hereto as Exhibit D. Mr. Brown explained that this petition involves an approximately half-acre plot of land located at the southern intersection of Kingston Avenue and South Boulevard.

Mr. Brown stated that the property is currently zoned TOD-M and B-1. The South End Station Area Plan proposes mixed transit-supportive development at this property. The Petitioner is proposing to rezone the property to the TOD-MO zoning district, meaning transit-oriented development, mixed use, with optional provisions.

Mr. Brown explained that the Petitioner proposes to renovate the existing building in order to accommodate an Eating, Drinking, and Entertainment Establishment with a brewery component and significant outdoor patio area. The current TOD-M zoning on the property already allows for this type of use; however, the parking requirements under the Ordinance are higher since this property is within 800' of a single-family residential property. This provision in the Ordinance is meant to prevent commercial patrons from parking in residential neighborhoods. Mr. Brown explained that there are a few singlefamily homes on the other side of South Boulevard within this 800' radius. Since the Petitioner does not think that its patrons would park 800' away and cross the heavy traffic of South Boulevard, the Petitioner is requesting the option to opt out of this increased parking requirement and instead comply with the standard TOD parking requirements (i.e., zero parking required). As a trade-off for removing the requirement to provide a large surface parking lot, the Petitioner intends to create a meaningful open space area that will be an attractive amenity along South Boulevard. The Petitioner still plans to provide at least thirteen parking spaces around the site as parallel parking along South Boulevard and reverse-angle parking spaces on Kingston Avenue. The Petitioner also intends to provide valet parking and is working with surrounding property owners to negotiate potential parking lot sharing agreements.

Mr. Brown explained that the City is supportive of this rezoning because it will improve the South Boulevard experience by eliminating curb cuts onto the street and create a more friendly pedestrian experience on Kingston Avenue. The Petitioner hopes to have a public hearing on December 18th and a City Council decision on January 16th.

One attendee asked whether sidewalks would extend from the rail trail to the site. The Petitioner's agent responded that the Petitioner is required to provide sidewalks across the site's frontage but not able to extend them along adjacent properties which it does not own. When redevelopment occurs on those adjacent properties, additional sidewalk is likely to be added in order to complete the sidewalk network.