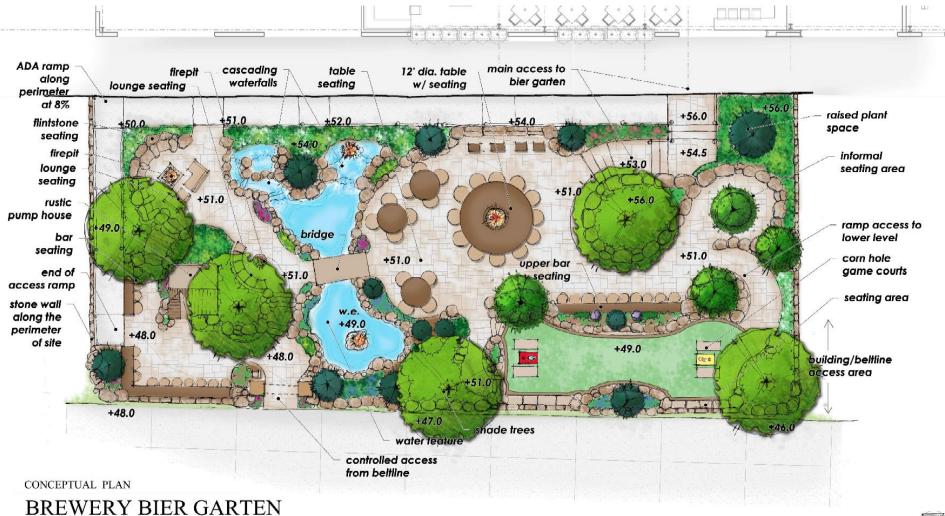

Then, Mr. Powers discussed the Petitioner's vision for the space and explained why the Petitioner's high quality design is different from existing breweries and restaurants in the area. Mr. Powers explained that the Petitioner intends to incorporate a speak-easy basement, barrel and foeder aging, and upscale beer garten. The Petitioner intends to transform the outdoor beer garten area to include communal seating, water features, fire pits, stonework and landscaping to create an inviting space.