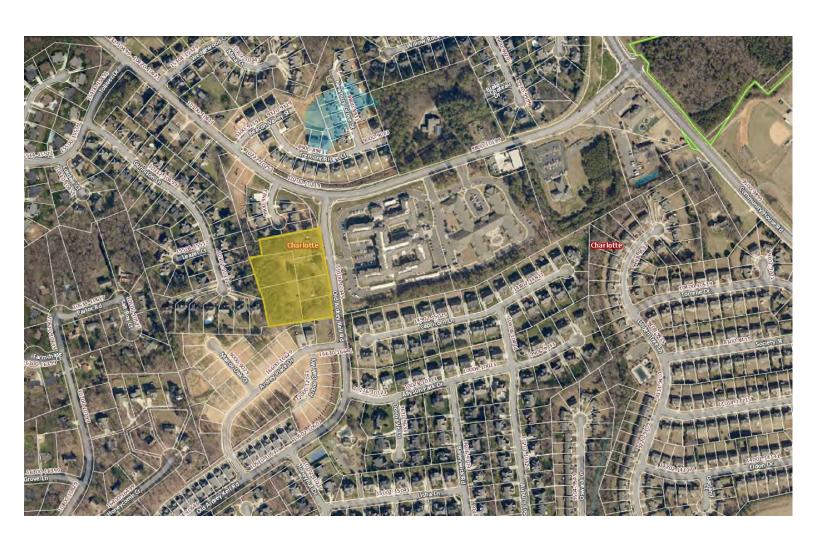

itation to attend the upcoming Community Meeting to be held on Wednesday, October 25<sup>th</sup>, at 7:00 p.m. at South Mecklenburg Presbyterian Church, 8601 Bryant Farms Road, Charlotte, NC 28277. Representatives of the Petitioner look forward to discussing this exciting rezoning proposal with you at the Community Meeting.

In the meantime, should you have questions about this matter, you may call Keith MacVean (704-331-3531) or Jeff Brown (704-331-1144). Thank you.

cc: Mayor and Members of Charlotte City Council Tammie Keplinger, Charlotte Mecklenburg Planning Department Shane Seagle, North State Development, LLC Matt Langston, Landworks Design Group Jeff Brown, Moore & Van Allen, PLLC Bridget Grant, Moore & Van Allen, PLLC Keith MacVean, Moore & Van Allen, PLLC

## **Site Location**



## NorthState Development – Old Ardrey Kell Road Rezoning Petition No. 2017-146 Community Meeting – October 25<sup>th</sup>, 2017 @ 7:00pm

|      | NAME                 | ADDRESS                                           | TELEPHONE      | EMAIL ADDRESS                        |
|------|----------------------|---------------------------------------------------|----------------|--------------------------------------|
|      | Please print legibly | Please print legibly                              |                | Please print legibly                 |
| 1 ** | -FAKHAR SHAHBAZ      | 9921 CAMBRIDGE FOREST CT.,<br>CHARLOTTE, NC 28277 | (704)819-4326  | fakhar 7@yahoo.com.                  |
| 2    | JERRY DORMAN         | 1022GOLD ARDREY-KELL                              | (704)609-1114