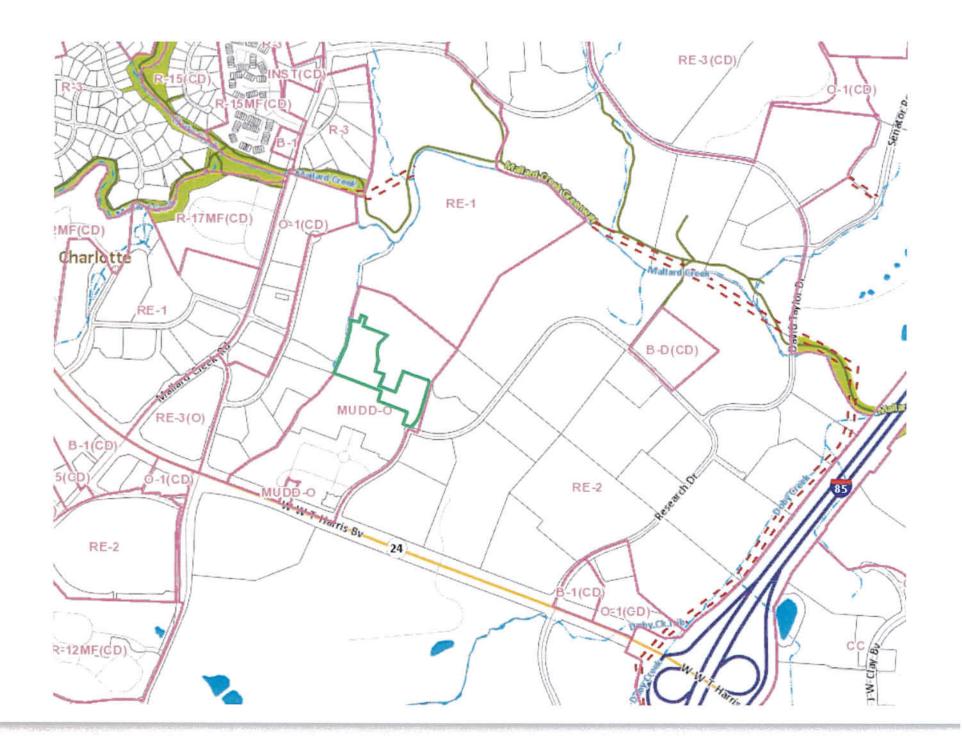

The property is currently zoned MUDD-O because it was originally planned as part of a larger mixed-use development with proposed office uses on this portion of the site. Mr. Brown explained that the City has adopted the University Research Park Area Plan, which recognizes the property as part of the Mixed Use Activity Center. The Area Plan showed that the University area is currently comprised of predominantly office, institutional and other commercial uses. Recently, there has been a push to incorporate more housing options into the University area in order to allow for a live-work-play environment. The Area Plan proposed the addition of more "owner-occupied, high density residential" housing options in the area.