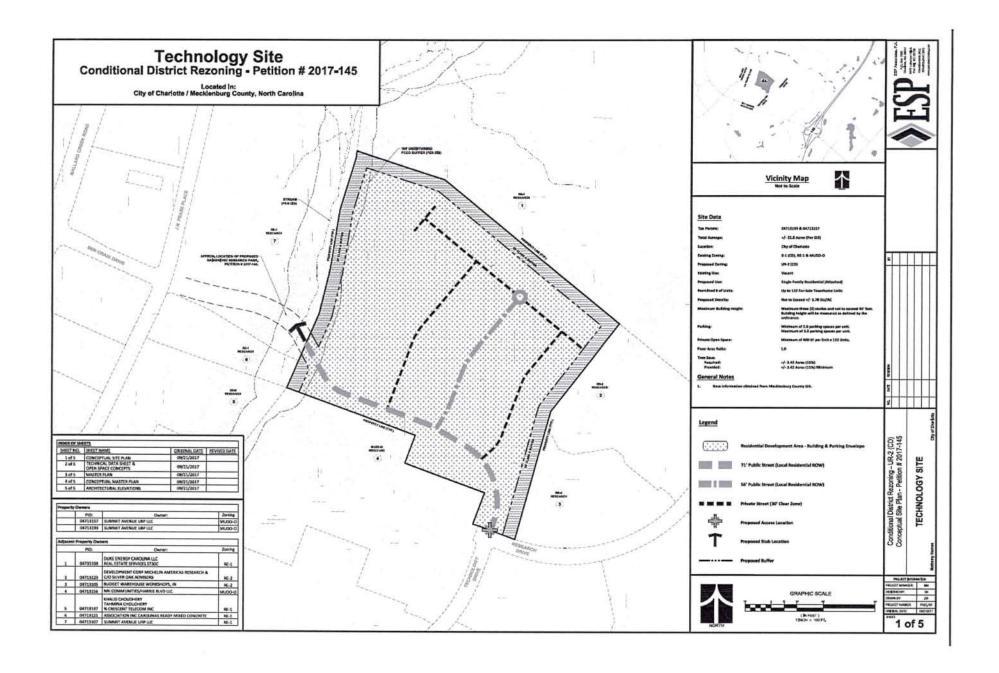

#### **SUMMARY OF PRESENTATION/DISCUSSION:**

The Petitioner's agent, Collin Brown, welcomed the attendees and introduced the Petitioner's team. Mr. Brown used a PowerPoint presentation, attached hereto as <u>Exhibit D.</u> Mr. Brown explained that this petition involves approximately 22 acres of land located on the north side of the intersection of Technology Drive and Research Drive.

The property is currently zoned MUDD-O because it was originally planned as part of a larger mixed-use development with proposed office uses on this portion of the site. Mr. Brown explained that the City has adopted the University Research Park Area Plan, which recognizes the property as part of the Mixed Use Activity Center. The Area Plan showed that the University area is currently comprised of predominantly office, institutional and other commercial uses. Recently, there has been a push to incorporate more housing options into the University area in order to allow for a live-work-play environment. The Area Plan proposed the addition of more "owner-occupied, high density residential" housing options in the area.

The Petitioner is proposing to construct up to 132 owner-occupied residential townhome units on the site. Mr. Brown walked through the rezoning plan, which includes significant tree save and pocket park amenity areas. Each townhome unit would contain its own garage fronting the proposed internal streets.

Petitioner:

Mattamy Homes, LLC

Petition No.:

2017-145

Dear Charlotte Resident.

We represent Mattamy Homes (the "Petitioner") in its plans to redevelop an approximately 22.8 acre property located on the north side of the intersection of Technology Drive and Research Drive (the "Property"). The Petitioner requests to rezone the Property from the MUDD-O zoning district to the UR-2(CD) zoning district in order to accommodate the development of a single-family (attached) residential community.