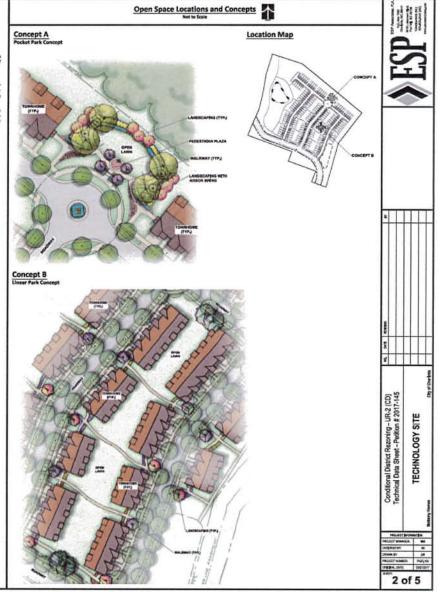

The Petitioner is proposing to construct up to 132 owner-occupied residential townhome units on the site. Mr. Brown walked through the rezoning plan, which includes significant tree save and pocket park amenity areas. Each townhome unit would contain its own garage fronting the proposed internal streets.