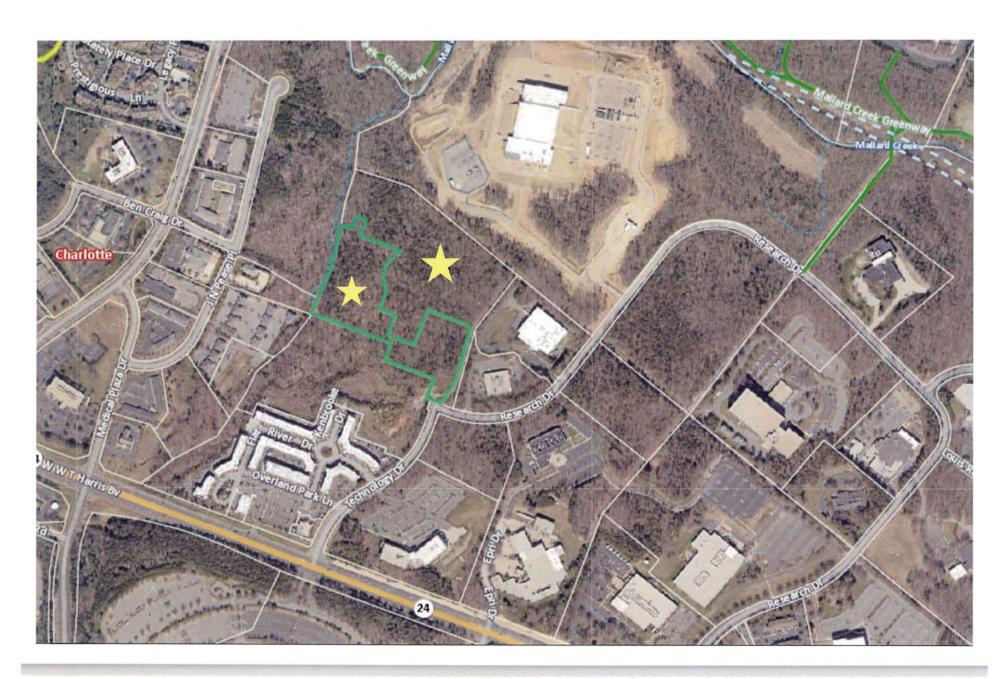

#### **SUMMARY OF PRESENTATION/DISCUSSION:**

The Petitioner's agent, Collin Brown, welcomed the attendees and introduced the Petitioner's team. Mr. Brown used a PowerPoint presentation, attached hereto as <u>Exhibit D.</u> Mr. Brown explained that this petition involves approximately 22 acres of land located on the north side of the intersection of Technology Drive and Research Drive.

Petitioner:

Mattamy Homes, LLC

Petition No.:

2017-145

Dear Charlotte Resident.

We represent Mattamy Homes (the "Petitioner") in its plans to redevelop an approximately 22.8 acre property located on the north side of the intersection of Technology Drive and Research Drive (the "Property"). The Petitioner requests to rezone the Property from the MUDD-O zoning district to the UR-2(CD) zoning district in order to accommodate the development of a single-family (attached) residential community.