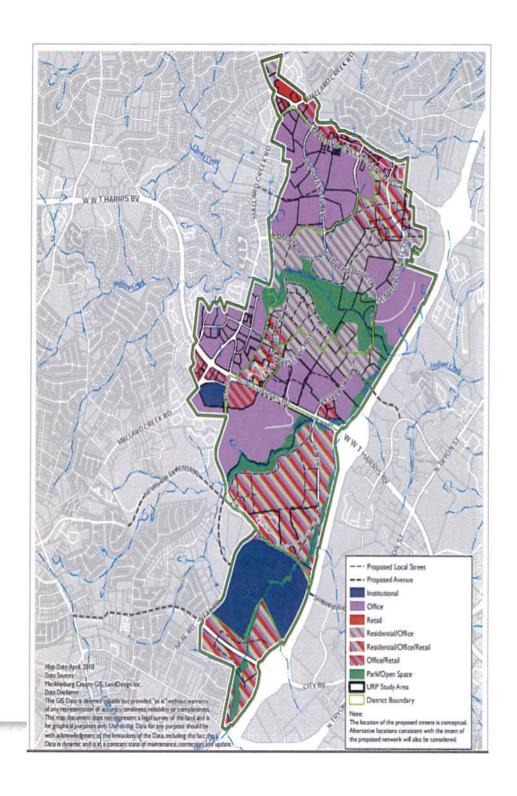

## **URP Plan**

Originally had this type of residential located at Duke's Project Gator Site.

Need to define new area for <u>owner-</u> <u>occupied</u> residential uses

# **URP Plan**

Mattamy's proposed sites for owner-occupied residential