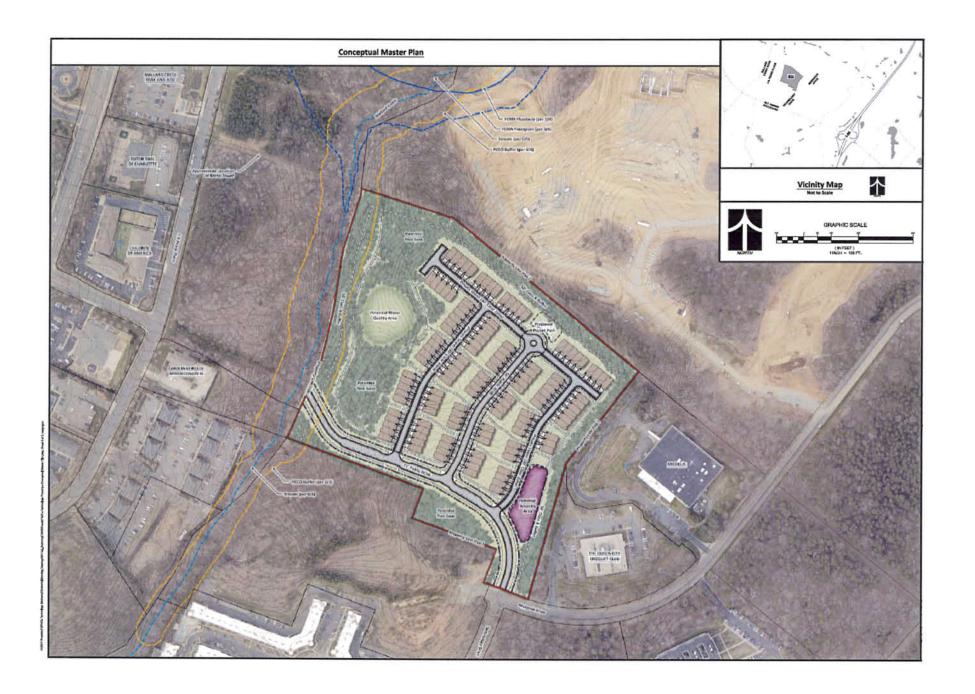

#### **SUMMARY OF PRESENTATION/DISCUSSION:**

The Petitioner's agent, Collin Brown, welcomed the attendees and introduced the Petitioner's team. Mr. Brown used a PowerPoint presentation, attached hereto as <u>Exhibit D.</u> Mr. Brown explained that this petition involves approximately 22 acres of land located on the north side of the intersection of Technology Drive and Research Drive.

The property is currently zoned MUDD-O because it was originally planned as part of a larger mixed-use development with proposed office uses on this portion of the site. Mr. Brown explained that the City has adopted the University Research Park Area Plan, which recognizes the property as part of the Mixed Use Activity Center. The Area Plan showed that the University area is currently comprised of predominantly office, institutional and other commercial uses. Recently, there has been a push to incorporate more housing options into the University area in order to allow for a live-work-play environment. The Area Plan proposed the addition of more "owner-occupied, high density residential" housing options in the area.

The Petitioner is proposing to construct up to 132 owner-occupied residential townhome units on the site. Mr. Brown walked through the rezoning plan, which includes significant tree save and pocket park amenity areas. Each townhome unit would contain its own garage fronting the proposed internal streets.