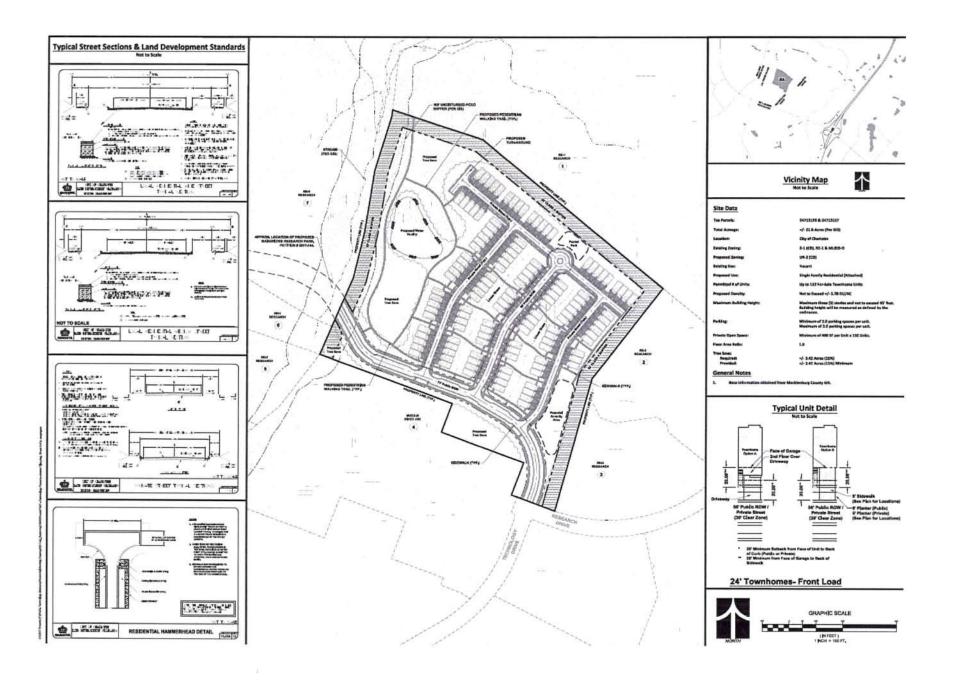

The Petitioner is proposing to construct up to 132 owner-occupied residential townhome units on the site. Mr. Brown walked through the rezoning plan, which includes significant tree save and pocket park amenity areas. Each townhome unit would contain its own garage fronting the proposed internal streets.

Mr. Brown explained that the Petitioner's anticipated rezoning timeline includes a "best case scenario" public hearing on December 18, 2017 and City Council Decision on January 16, 2018.

Mr. Wiggins explained that the feedback so far has included requests to make the units have a "contemporary" feel. The Petitioner plans to construct 3-story units with floor plans ranging from approximately 2,000 to 2,400 square feet.