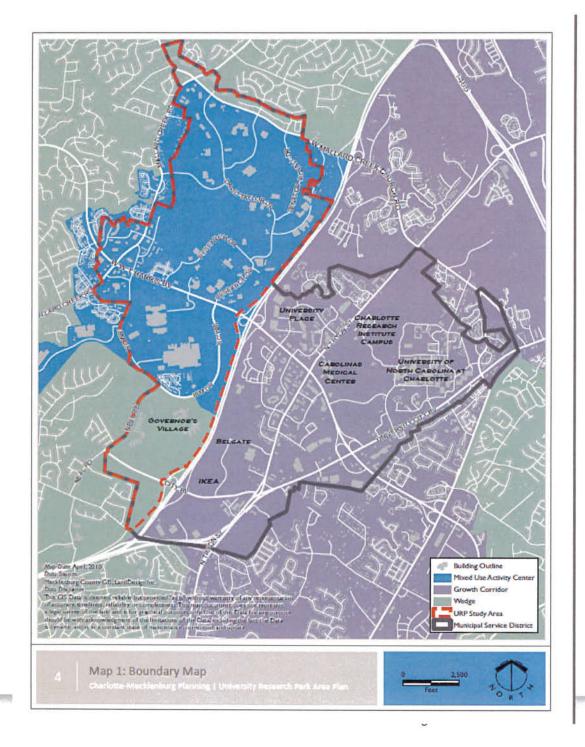

The property is currently zoned MUDD-O because it was originally planned as part of a larger mixed-use development with proposed office uses on this portion of the site. Mr. Brown explained that the City has adopted the University Research Park Area Plan, which recognizes the property as part of the Mixed Use Activity Center. The Area Plan showed that the University area is currently comprised of predominantly office, institutional and other commercial uses. Recently, there has been a push to incorporate more housing options into the University area in order to allow for a live-work-play environment. The Area Plan proposed the addition of more "owner-occupied, high density residential" housing options in the area.

## **URP Plan**

Originally had this type of residential located at Duke's Project Gator Site.

Need to define new area for <u>owner-</u> <u>occupied</u> residential uses

# **URP Plan**

Mattamy's proposed sites for owner-occupied residential