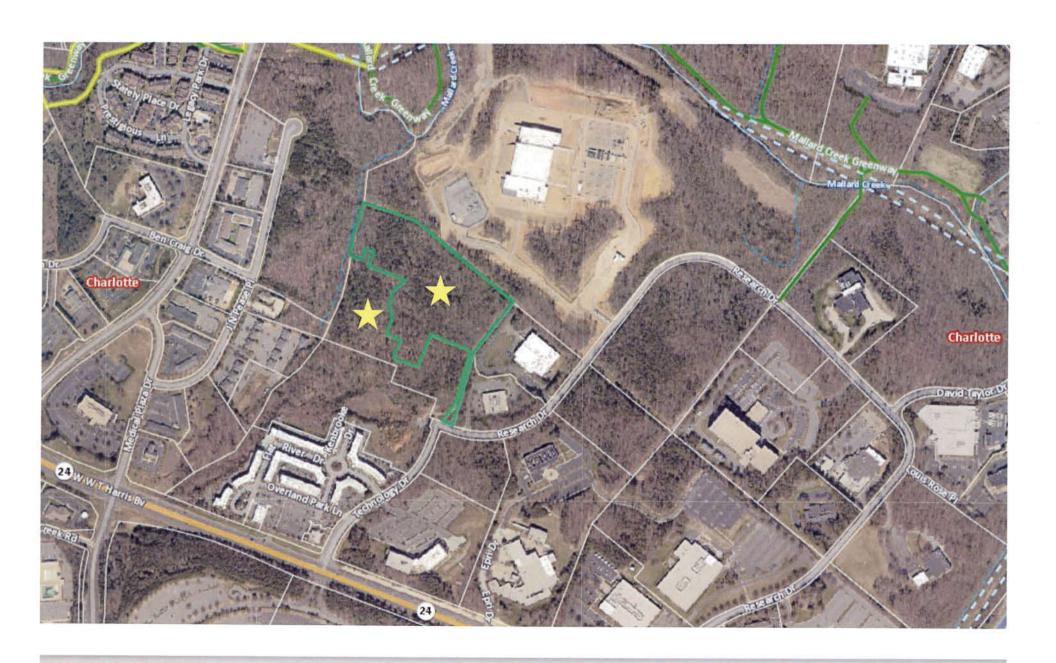

#### **SUMMARY OF PRESENTATION/DISCUSSION:**

The Petitioner's agent, Collin Brown, welcomed the attendees and introduced the Petitioner's team. Mr. Brown used a PowerPoint presentation, attached hereto as <u>Exhibit D.</u> Mr. Brown explained that this petition involves approximately 22 acres of land located on the north side of the intersection of Technology Drive and Research Drive.

Petitioner:

Mattamy Homes, LLC

Petition No.:

2017-145

Dear Charlotte Resident.

We represent Mattamy Homes (the "Petitioner") in its plans to redevelop an approximately 22.8 acre property located on the north side of the intersection of Technology Drive and Research Drive (the "Property"). The Petitioner requests to rezone the Property from the MUDD-O zoning district to the UR-2(CD) zoning district in order to accommodate the development of a single-family (attached) residential community.