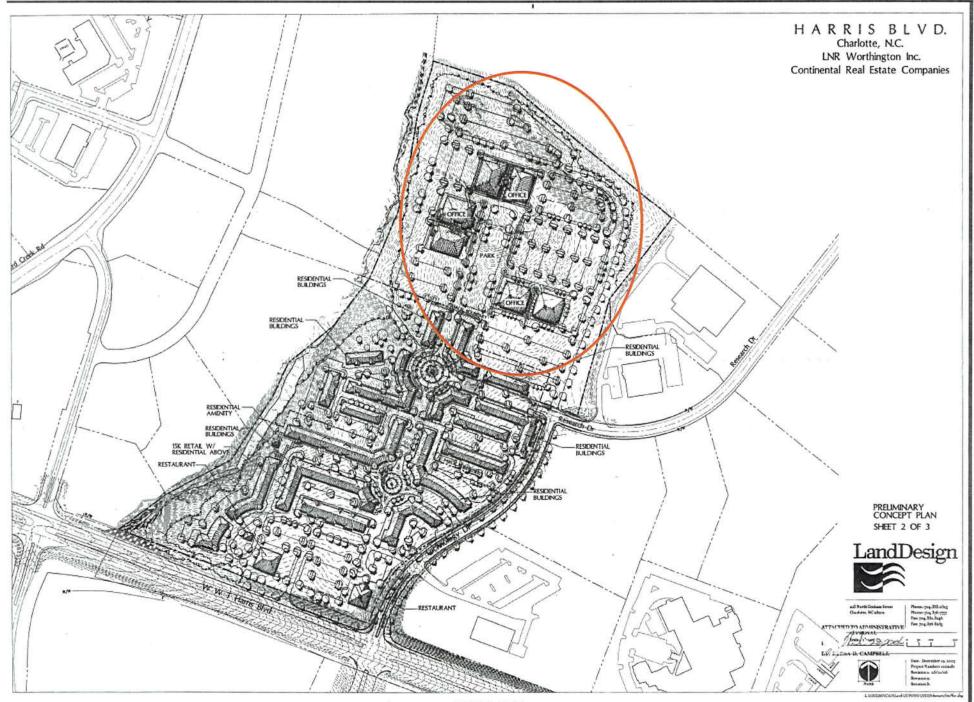

The property is currently zoned MUDD-O because it was originally planned as part of a larger mixed-use development with proposed office uses on this portion of the site. Mr. Brown explained that the City has adopted the University Research Park Area Plan, which recognizes the property as part of the Mixed Use Activity Center. The Area Plan showed that the University area is currently comprised of predominantly office, institutional and other commercial uses. Recently, there has been a push to incorporate more housing options into the University area in order to allow for a live-work-play environment. The Area Plan proposed the addition of more "owner-occupied, high density residential" housing options in the area.

The Petitioner is proposing to construct up to 132 owner-occupied residential townhome units on the site. Mr. Brown walked through the rezoning plan, which includes significant tree save and pocket park amenity areas. Each townhome unit would contain its own garage fronting the proposed internal streets.