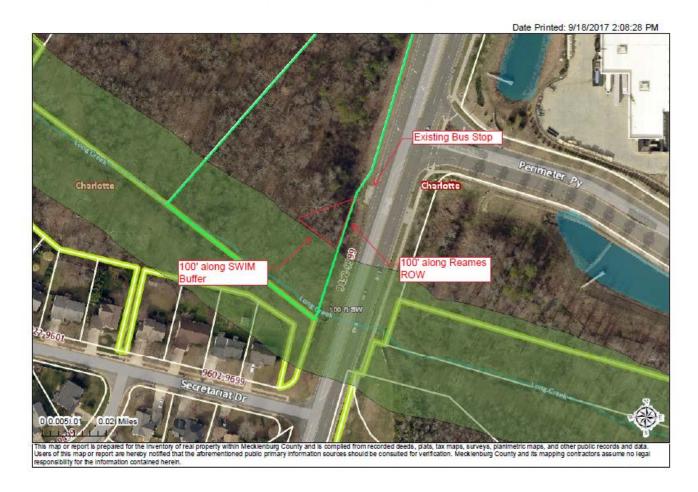

Parcel #02522104 and 02522105 are adjacent to the Long Creek Greenway corridor as indicated on the 2014 Greenway Master Plan Update. This section is part of an active Long Creek Greenway & Stream Restoration Joint Project currently in design. MCPR agrees with the petitioner's proposed dedication and conveyance of the 100' SWIM Buffer to Mecklenburg County Park and Recreation for greenway use, per Site Development Data 9a and Schematic Site Plan RZ-1 and RZ-2, dated 8/24/17.

In addition, MCPR would like to request the additional triangle of land (100' along the Reames Road property from the SWIM Buffer line-just behind the bus stop and 100' along the SWIM Buffer line to the west). This additional area will allow access for short term construction and long term greenway and stream maintenance, as well as potential future greenway connectivity. This proposed access is essential to the construction of both restoration and greenway.

Polaris 3G Map - Mecklenburg County, North Carolina

Copy to: James R. Garges, Director

W. Lee Jones, Division Director, Capital Planning Services Gwen Cook, Greenway Planner, Capital Planning Services Kevin Brickman, Planner, Capital Planning Services