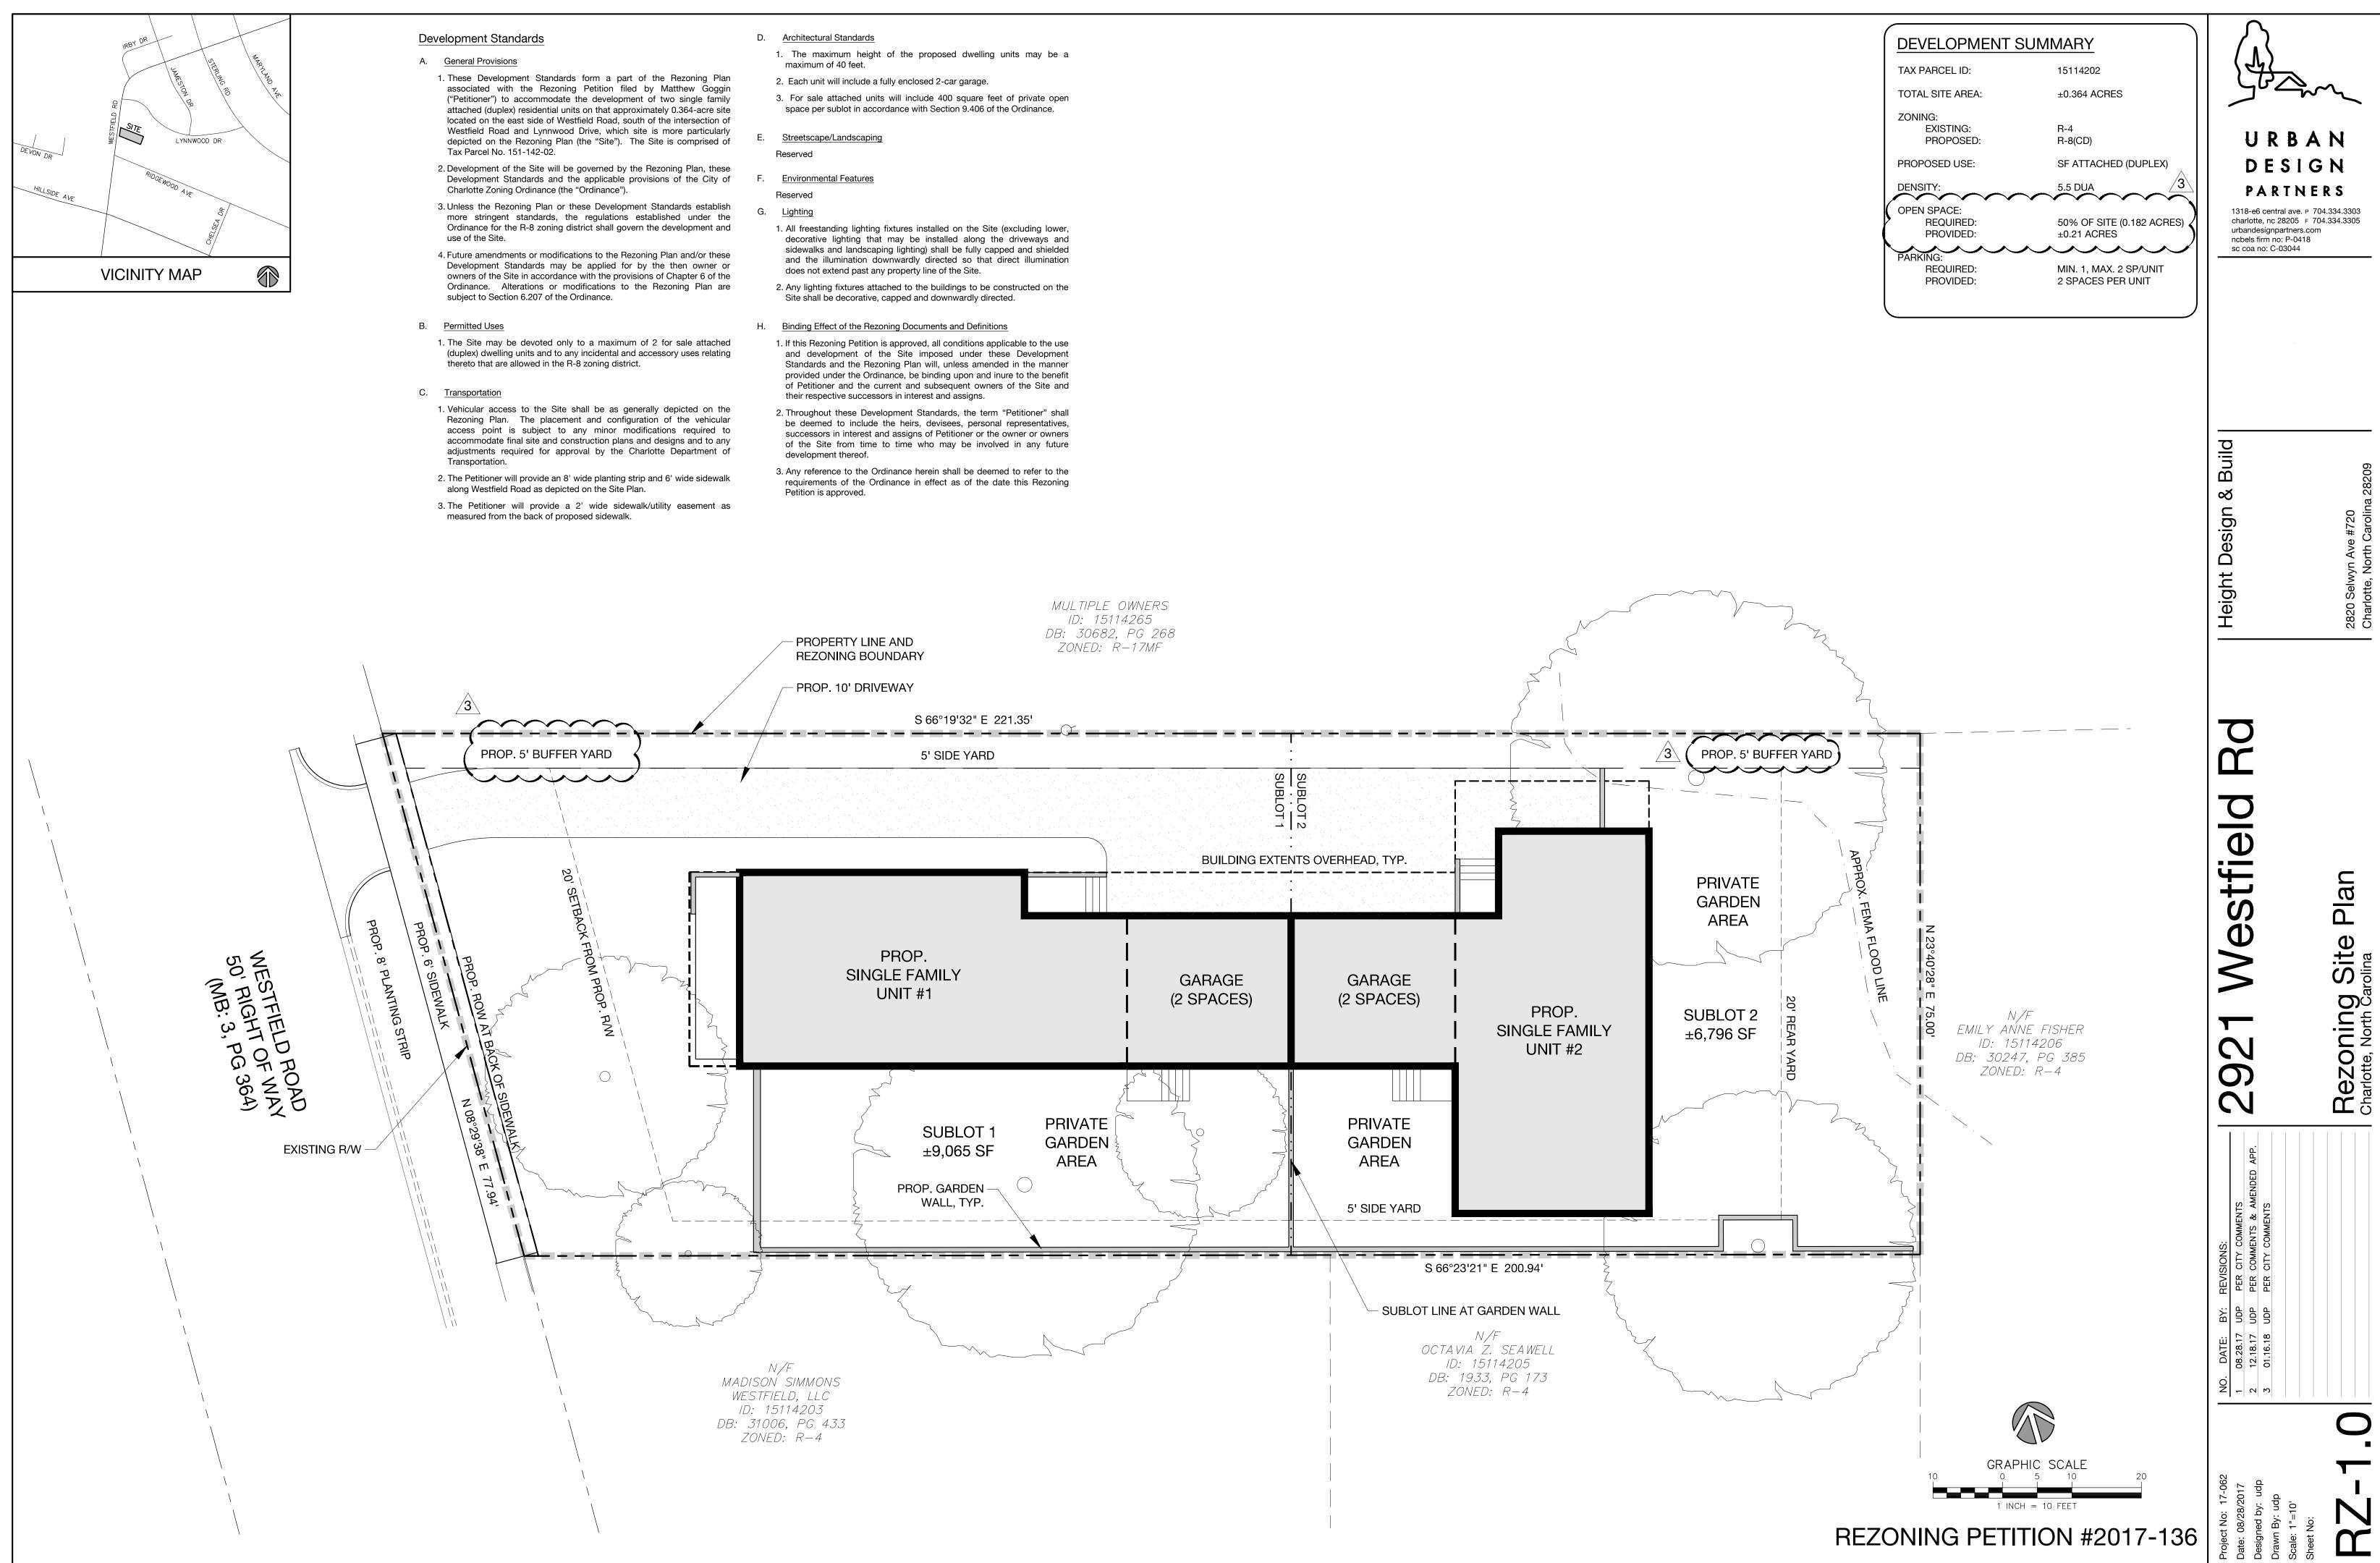

| EXISTING ENGINE | Brisions: Brisions:   Une per construits Comments   Une per construction Comments | <b>N</b><br><b>R S</b><br>1.334.3303 |
|-----------------|---------------------------------------------------------------------------------------------------------------------------------------------------------------------------------------------------------------------------------------------------------------------------------------------------------------------------------------------------------------------------------------------------------------------------------------------------------------------------------------------------------------------------------------------------------------------------------------------------------------------------------------------------------------------------------------------------------------------------------------------------------------------------------------------------------------------------------------------------|--------------------------------------|
| 612.17 b12.68   | REVISIONS:<br>PER CITY COMMENTS<br>PER COMMENTS & AMENDED<br>PER CITY COMMENTS                                                                                                                                                                                                                                                                                                                                                                                                                                                                                                                                                                                                                                                                                                                                                                    | RZ-2.0                               |