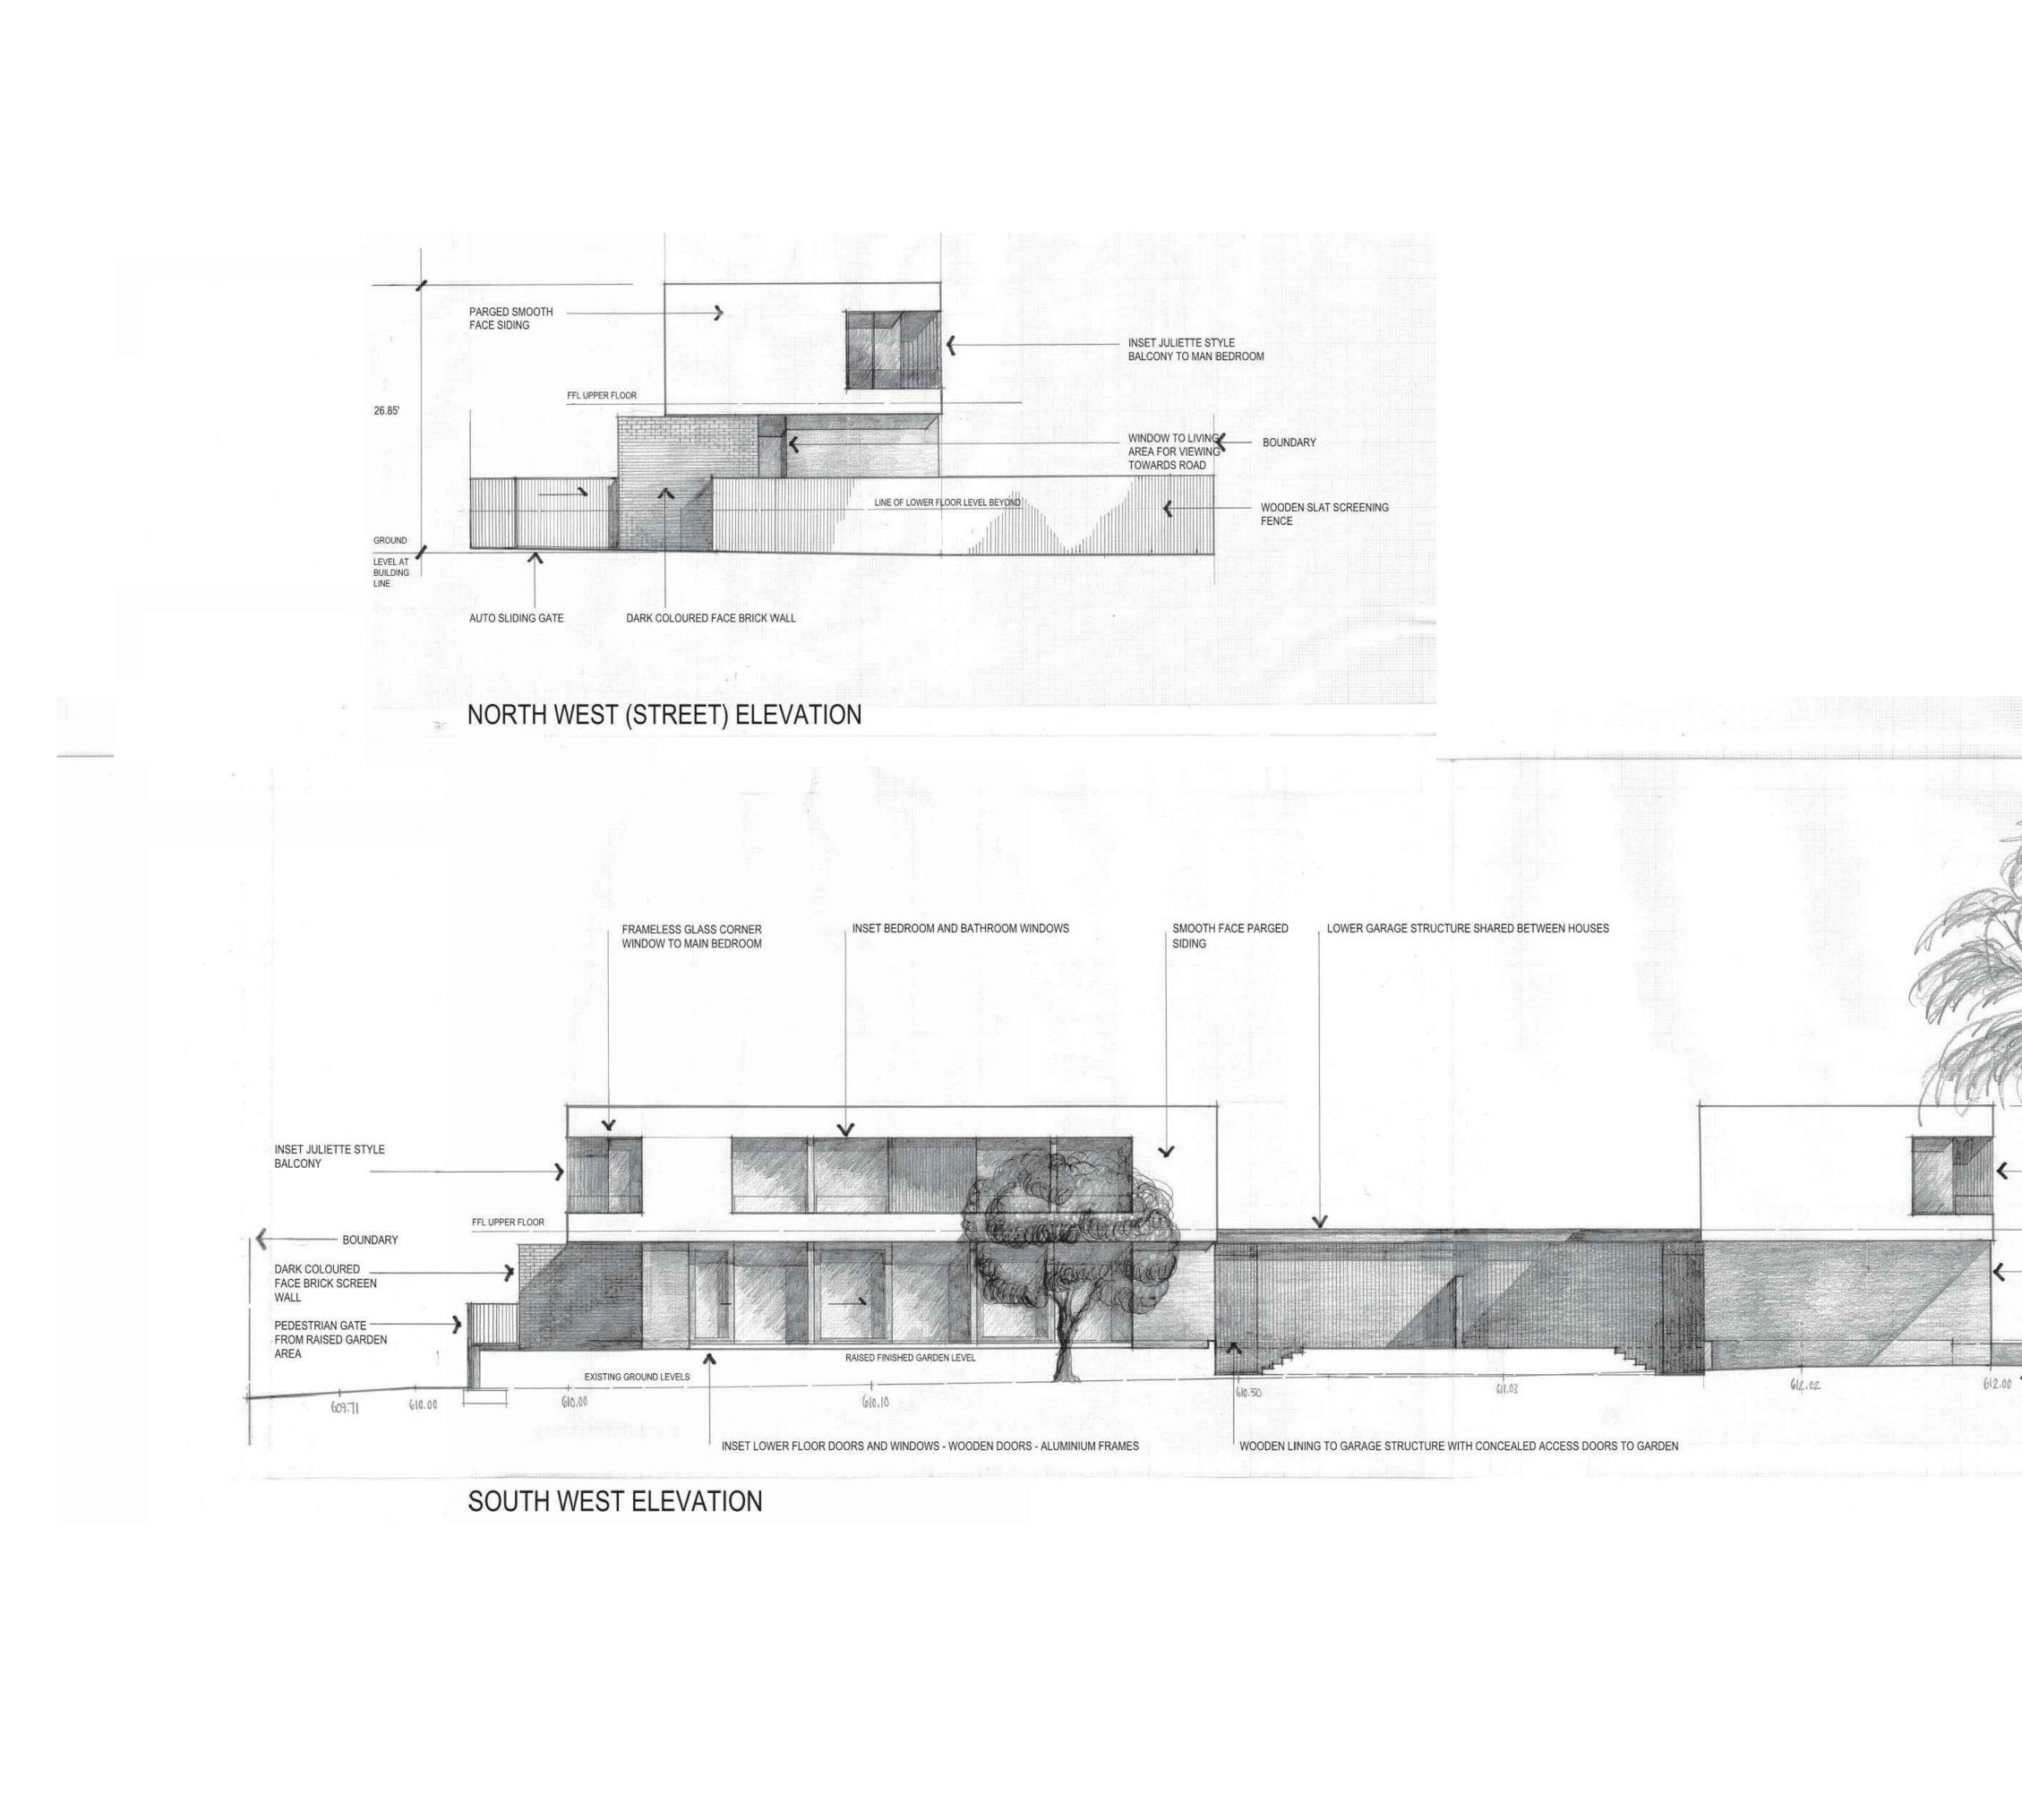

| EXISTING ENGINE | Brisions: Brisions:   Une per construits Comments   Une per construction Comments | <b>N</b><br><b>R S</b><br>1.334.3303 |
|-----------------|---------------------------------------------------------------------------------------------------------------------------------------------------------------------------------------------------------------------------------------------------------------------------------------------------------------------------------------------------------------------------------------------------------------------------------------------------------------------------------------------------------------------------------------------------------------------------------------------------------------------------------------------------------------------------------------------------------------------------------------------------------------------------------------------------------------------------------------------------|--------------------------------------|
| 612.17 b12.68   | REVISIONS:<br>PER CITY COMMENTS<br>PER COMMENTS & AMENDED<br>PER CITY COMMENTS                                                                                                                                                                                                                                                                                                                                                                                                                                                                                                                                                                                                                                                                                                                                                                    | RZ-2.0                               |