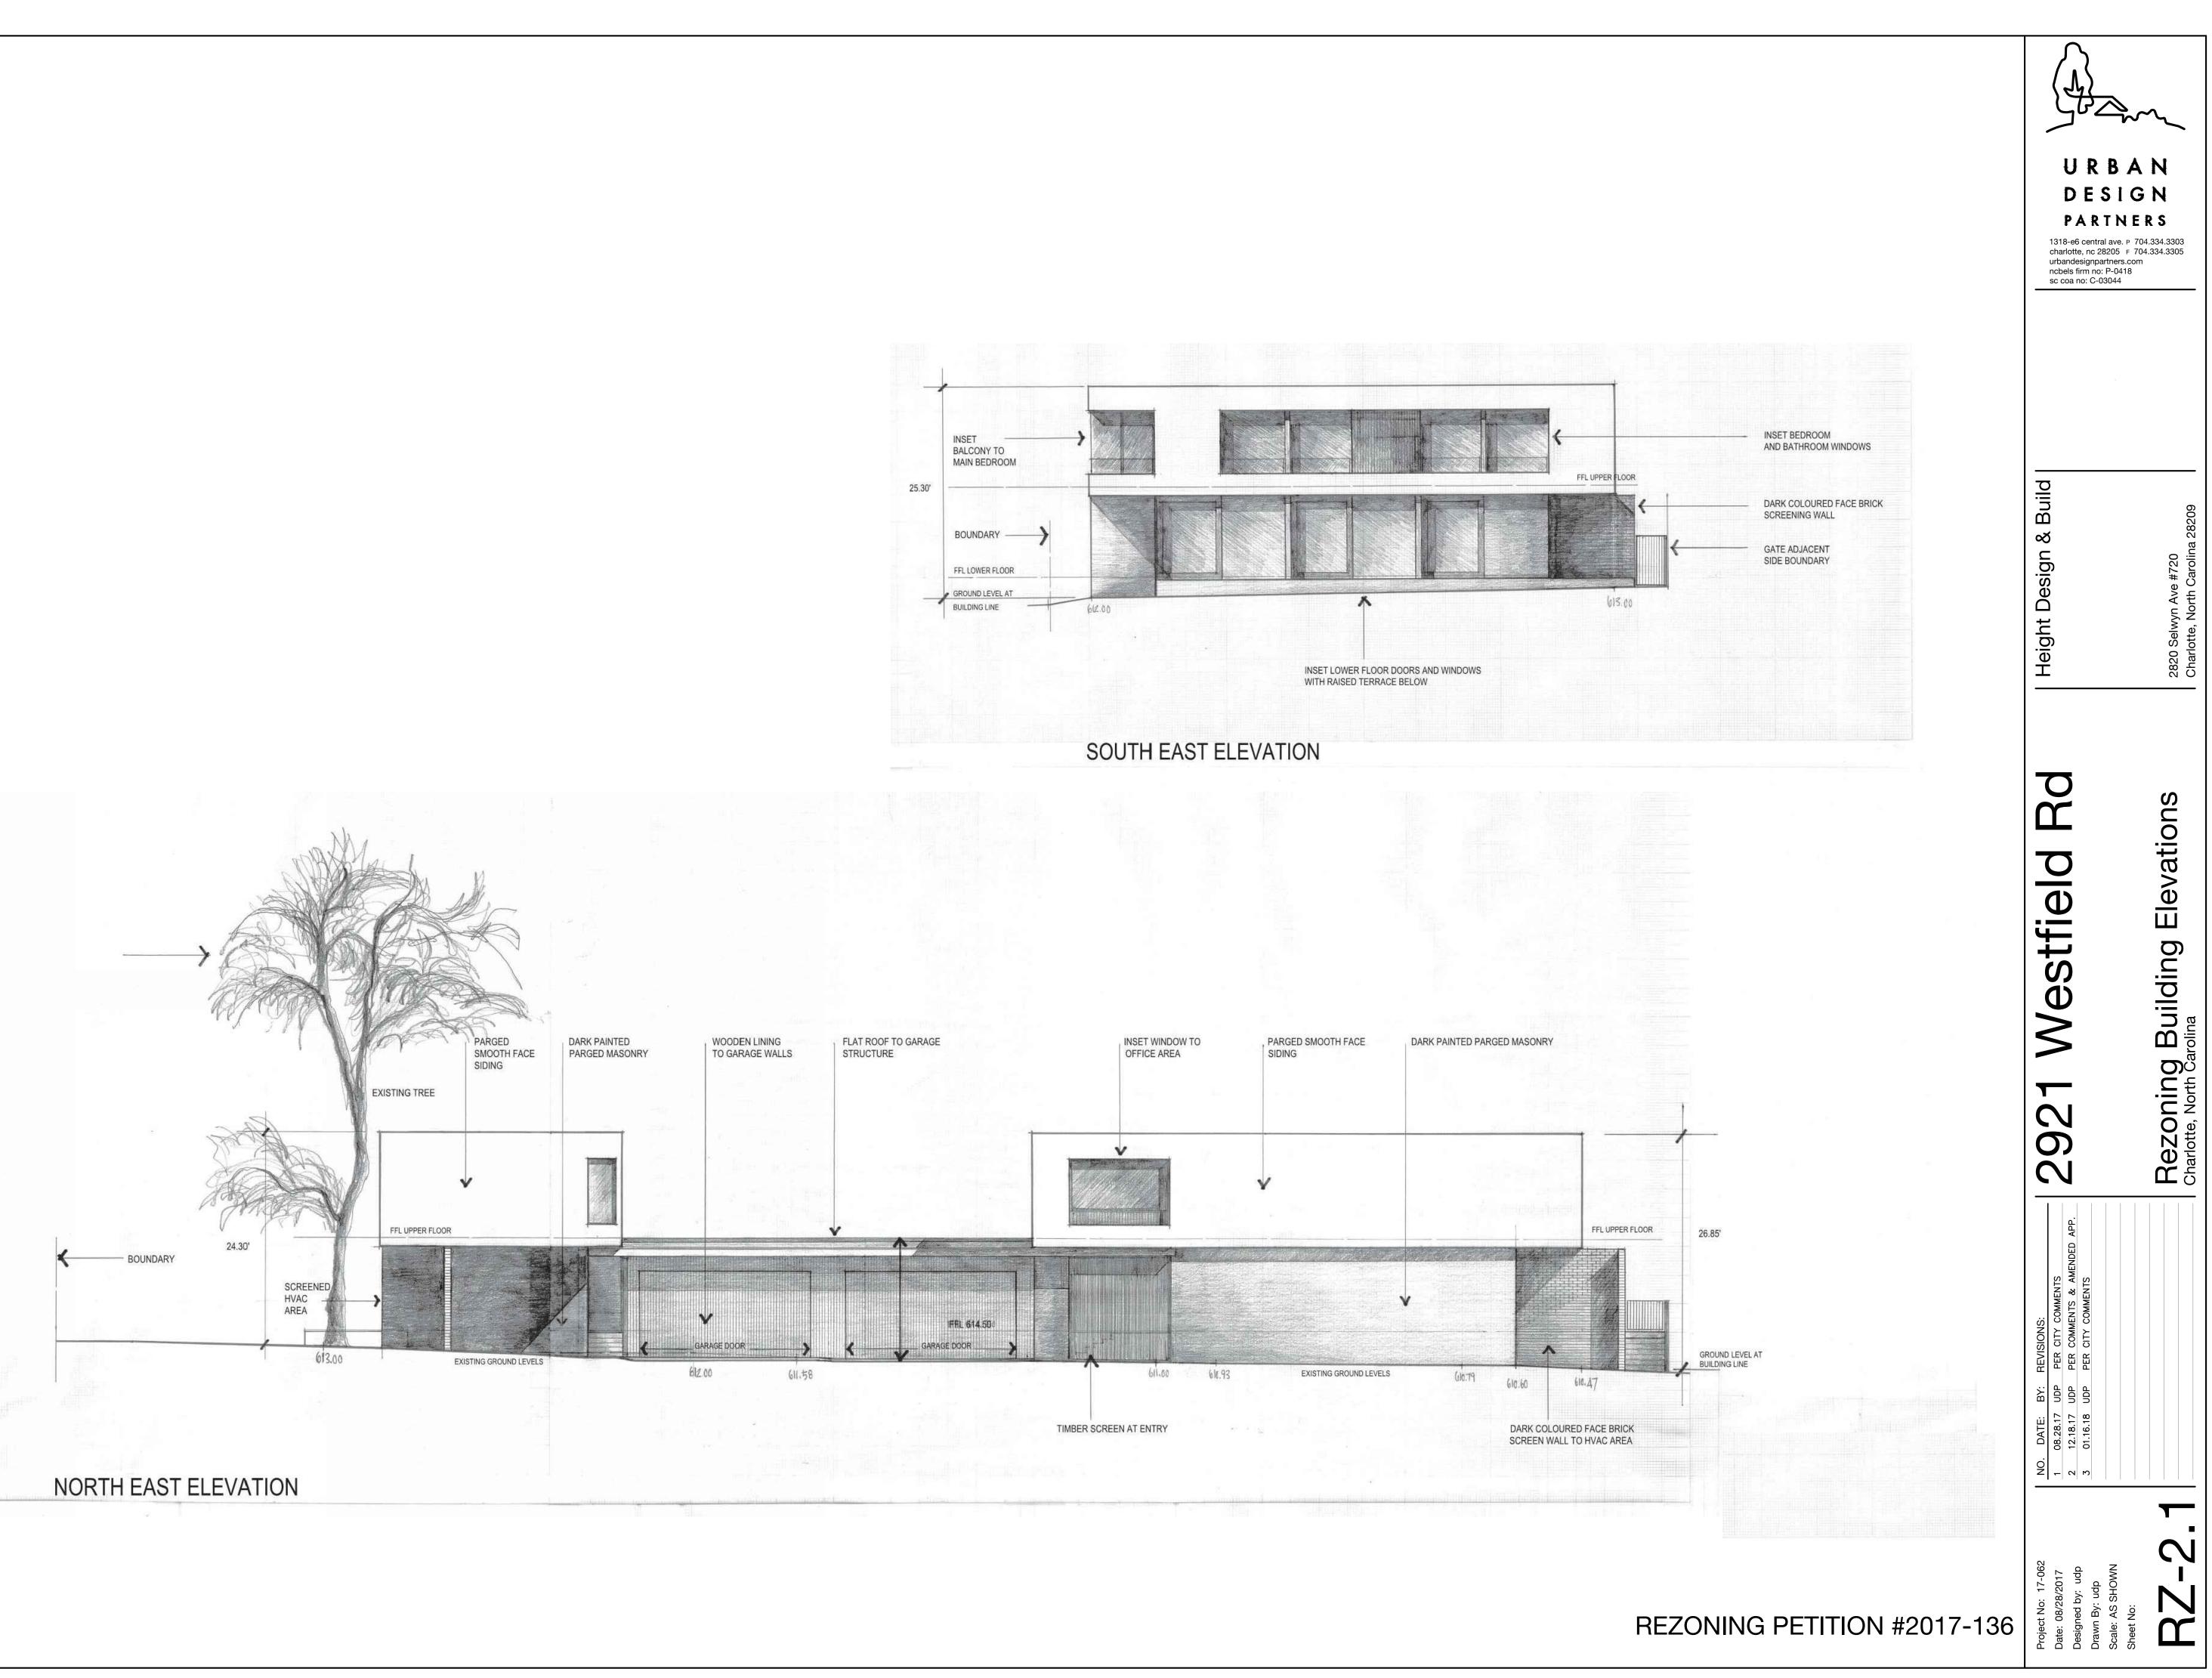

| EXISTING ENGINE | Brisions: Brisions:   Une per construits Comments   Une per construction Comments | <b>N</b><br><b>R S</b><br>1.334.3303 |
|-----------------|---------------------------------------------------------------------------------------------------------------------------------------------------------------------------------------------------------------------------------------------------------------------------------------------------------------------------------------------------------------------------------------------------------------------------------------------------------------------------------------------------------------------------------------------------------------------------------------------------------------------------------------------------------------------------------------------------------------------------------------------------------------------------------------------------------------------------------------------------|--------------------------------------|
| 612.17 b12.68   | REVISIONS:<br>PER CITY COMMENTS<br>PER COMMENTS & AMENDED<br>PER CITY COMMENTS                                                                                                                                                                                                                                                                                                                                                                                                                                                                                                                                                                                                                                                                                                                                                                    | RZ-2.0                               |