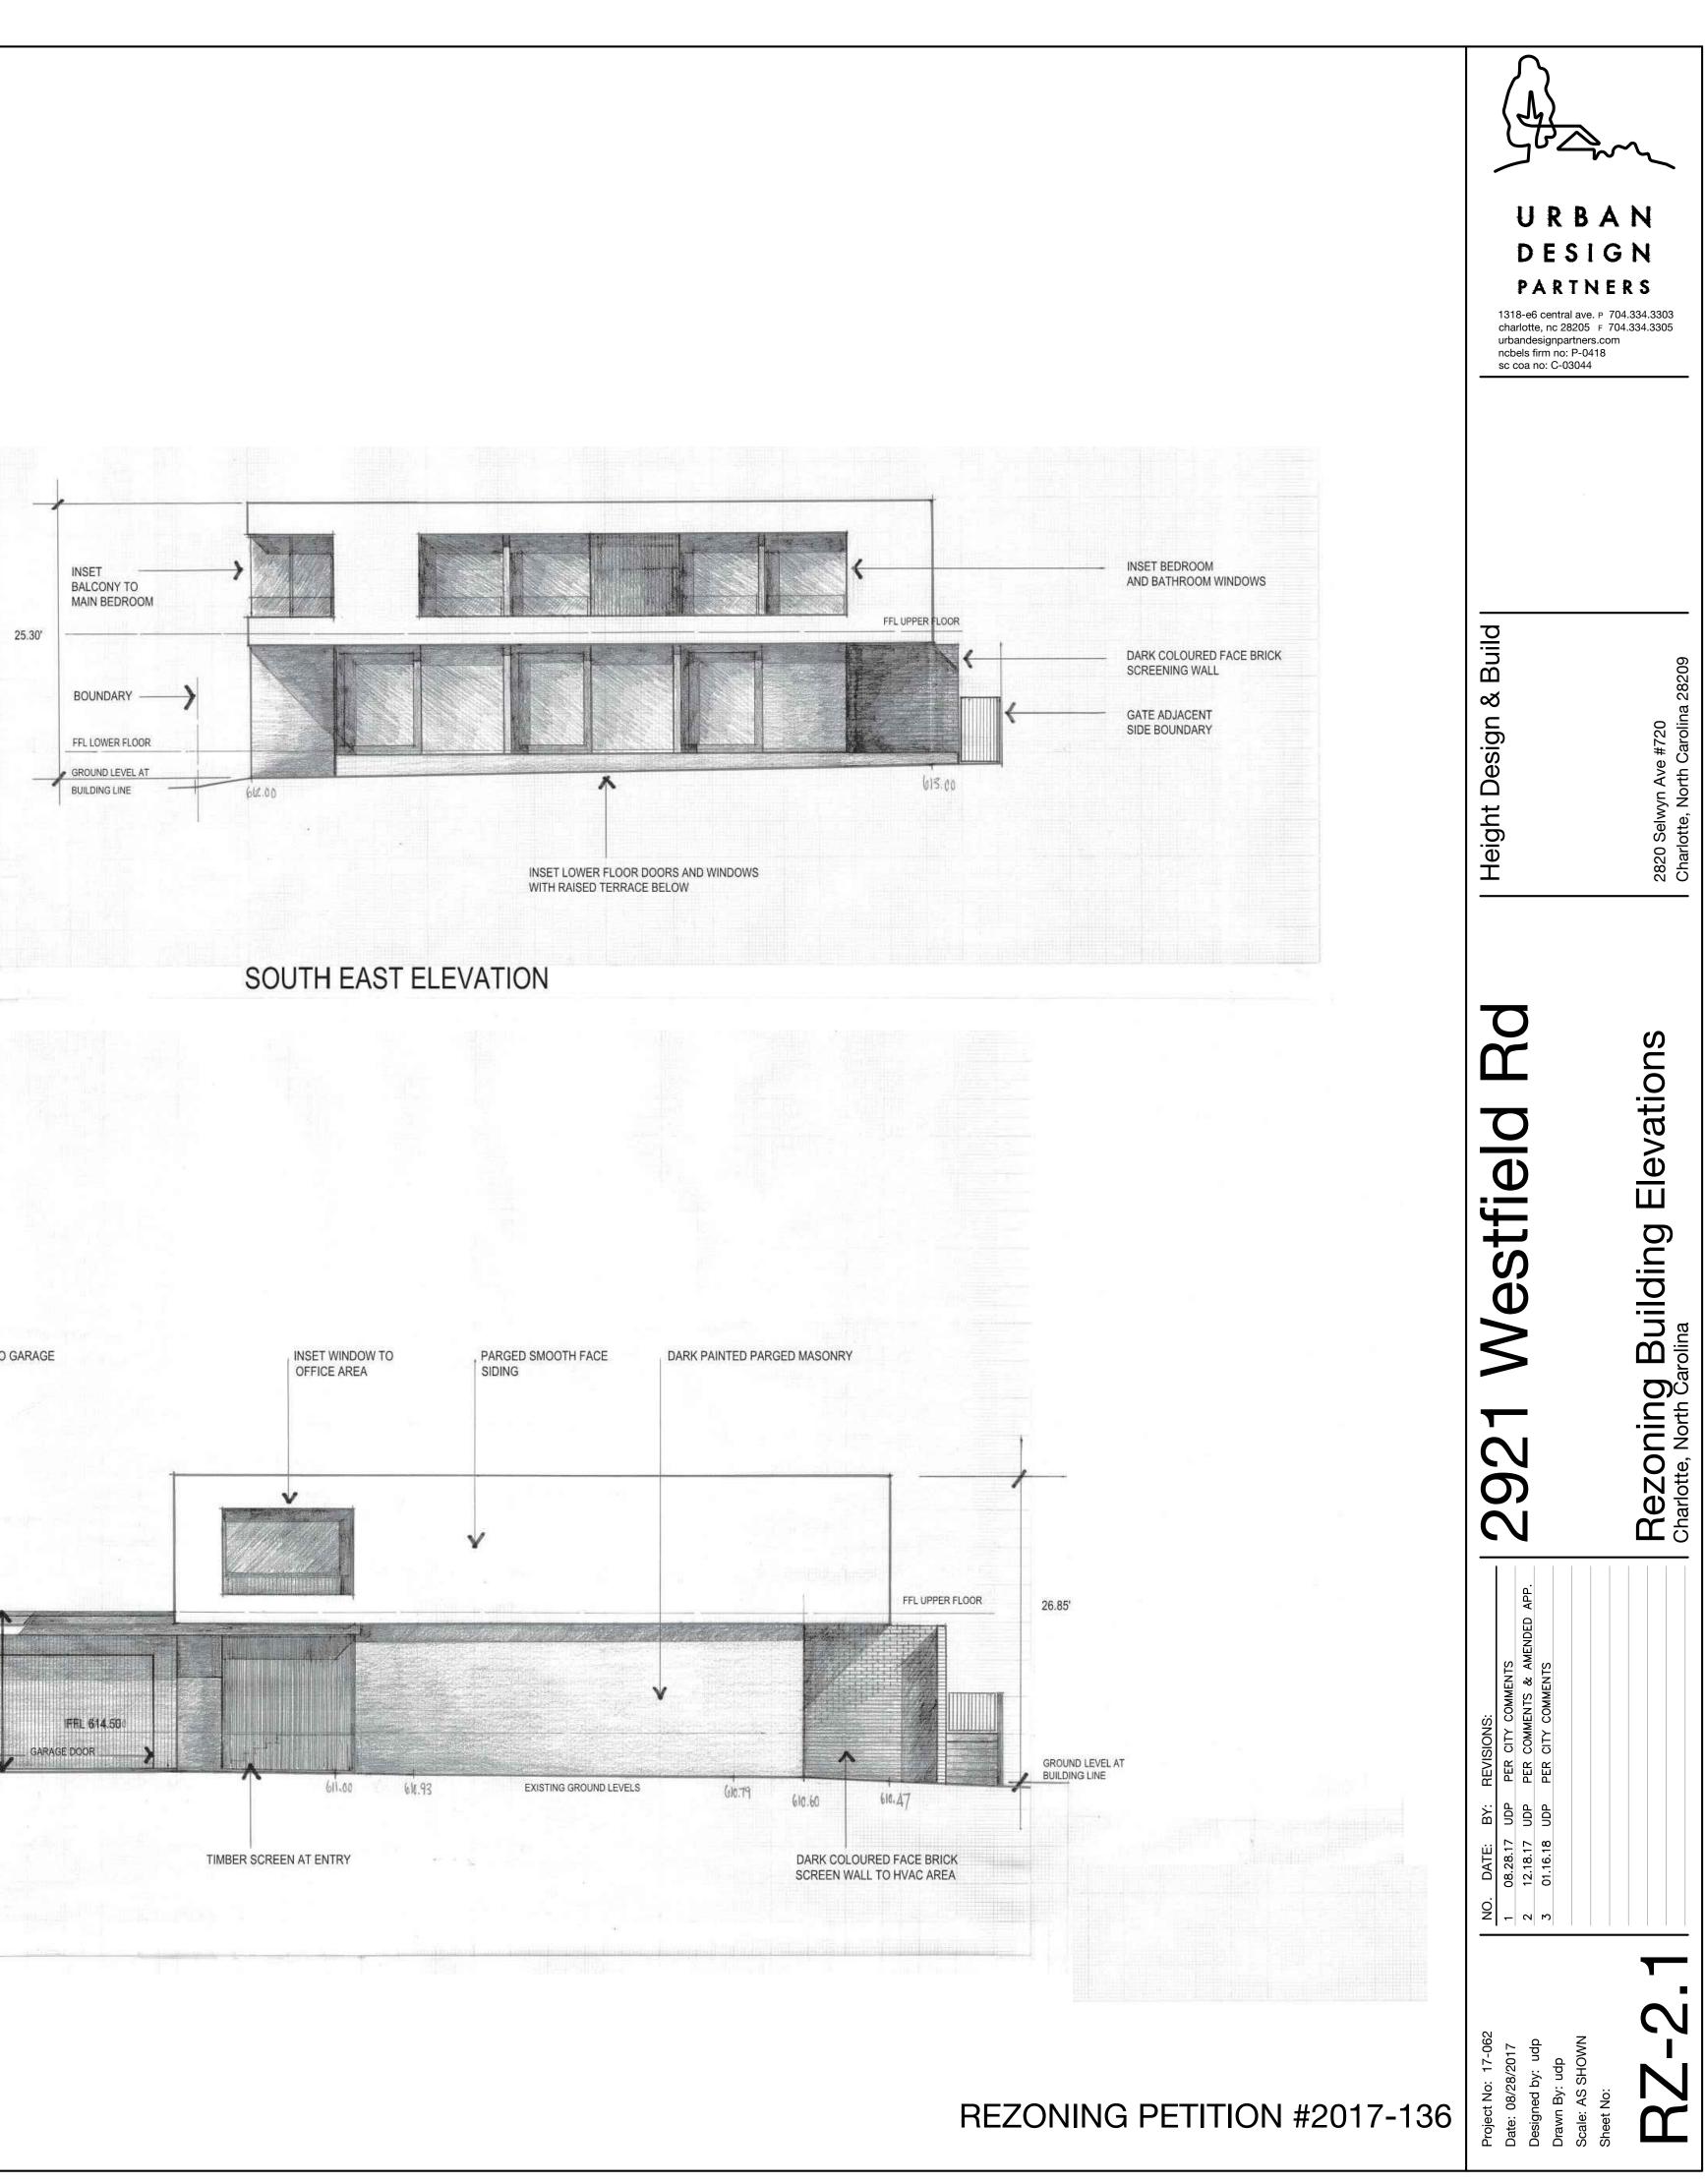

| EXISTING ENGINE | Brisions: Brisions:   Une per construits Comments   Une per construction Comments | <b>N</b><br><b>R S</b><br>1.334.3303 |
|-----------------|---------------------------------------------------------------------------------------------------------------------------------------------------------------------------------------------------------------------------------------------------------------------------------------------------------------------------------------------------------------------------------------------------------------------------------------------------------------------------------------------------------------------------------------------------------------------------------------------------------------------------------------------------------------------------------------------------------------------------------------------------------------------------------------------------------------------------------------------------|--------------------------------------|
| 612.17 b12.68   | REVISIONS:<br>PER CITY COMMENTS<br>PER COMMENTS & AMENDED<br>PER CITY COMMENTS                                                                                                                                                                                                                                                                                                                                                                                                                                                                                                                                                                                                                                                                                                                                                                    | RZ-2.0                               |