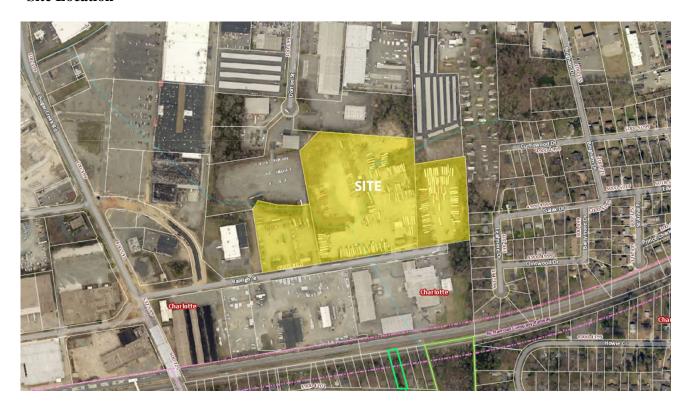

# **Site Location**

Rezoning Requested: TOD-M(O)

Date and Time of Meeting: November 13th at 6:00 p.m.

Location of Meeting: Sugaw Creek Church

101 W. Sugar Creek Rd. Charlotte, NC 28213

Date of Notice: October 30, 2017

We are assisting the Flywheel Group (the "Petitioner") on a Rezoning Petition recently filed to allow the development of the site with transit oriented development consistent with the goals of the Blue Line Extension Area Plans (the "Site") located at on Raleigh Street to the east of Sugar Creek Road (see locator map). We take this opportunity to furnish you with basic information concerning the Petition and to invite you to attend a Community Meeting to discuss it.