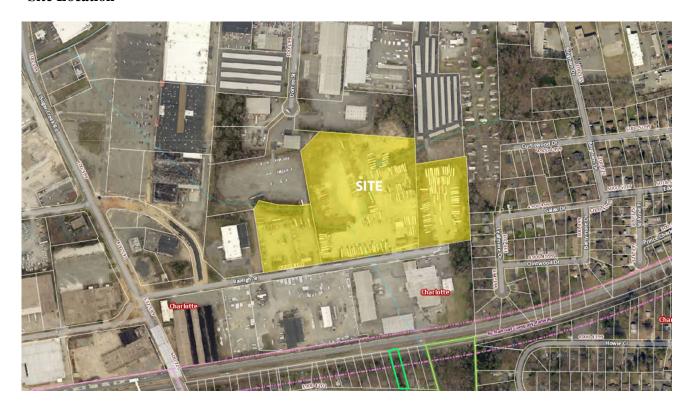

ization or an owner of property near the Site. Accordingly, we are extending an invitation to attend the upcoming Community Meeting to be held on September 7<sup>th</sup> at 7:00 p.m. at Sugaw Creek Church, 101 W. Sugar Creek Rd, Charlotte, NC 28213. Representatives of the Petitioner look forward to discussing this exciting rezoning proposal with you at the Community Meeting.

In the meantime, should you have questions about this matter, you may call Bridget Grant (704-331-2379) or Keith MacVean (704-331-3531). Thank you.

cc: Mayor and Members of Charlotte City Council
Tammie Keplinger, Charlotte Mecklenburg Planning Department
Tony Kuhn, Flywheel Group
Jeff Brown, Moore & Van Allen, PLLC
Bridget Grant, Moore & Van Allen, PLLC
Keith MacVean, Moore & Van Allen, PLLC

## **Site Location**



# Flywheel Group Sugar Creek Station Rezoning Petition No. 2017-120 and Raleigh Street Rezoning Petition No. 2017-121 Community Meeting – 09/07/2017 @ 7:00pm

|    | NAME                           | ADDRESS              | TELEPHONE    | EMAIL ADDRESS                                                                                            |
|----|--------------------------------|----------------------|--------------|----------------------------------------------------------------------------------------------------------|
|    | Please print legibly           | Please print legibly |              | Please print legibly                                                                                     |
| 1  | Vaugha Pollman                 | 2039 Troubridge Ct.  | 913-671-9256 | vipoll