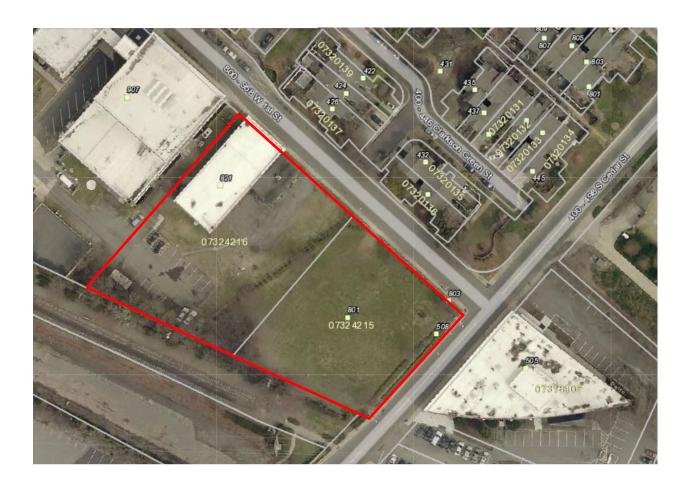

Chris Todd then provided the attendees with a description of the site and what was being proposed. The site is a 1.37 acre site currently zoned MUDD (Mixed Use Development District), and is located on the southwest corner of Cedar Street and West First Street. He then explained the site was being rezoned to MUDD-O (Mixed Use Development District - Optional) to allow for parking between the existing building to be renovated and the public street (Cedar Street). He then explained the rezoning process in general and stated that the purpose of the meeting was to discuss the rezoning request and the conditional site plan and respond to questions and concerns from nearby residents and property owners.

### **Background and Summary of Request:**

This Petition involves a request to rezone the  $\pm 1.37$  acre Site from MUDD (Mixed-Use Development District) to NS (Neighborhood Services). The Site will consist of a café, restaurant and associated parking.

## **Site Location**