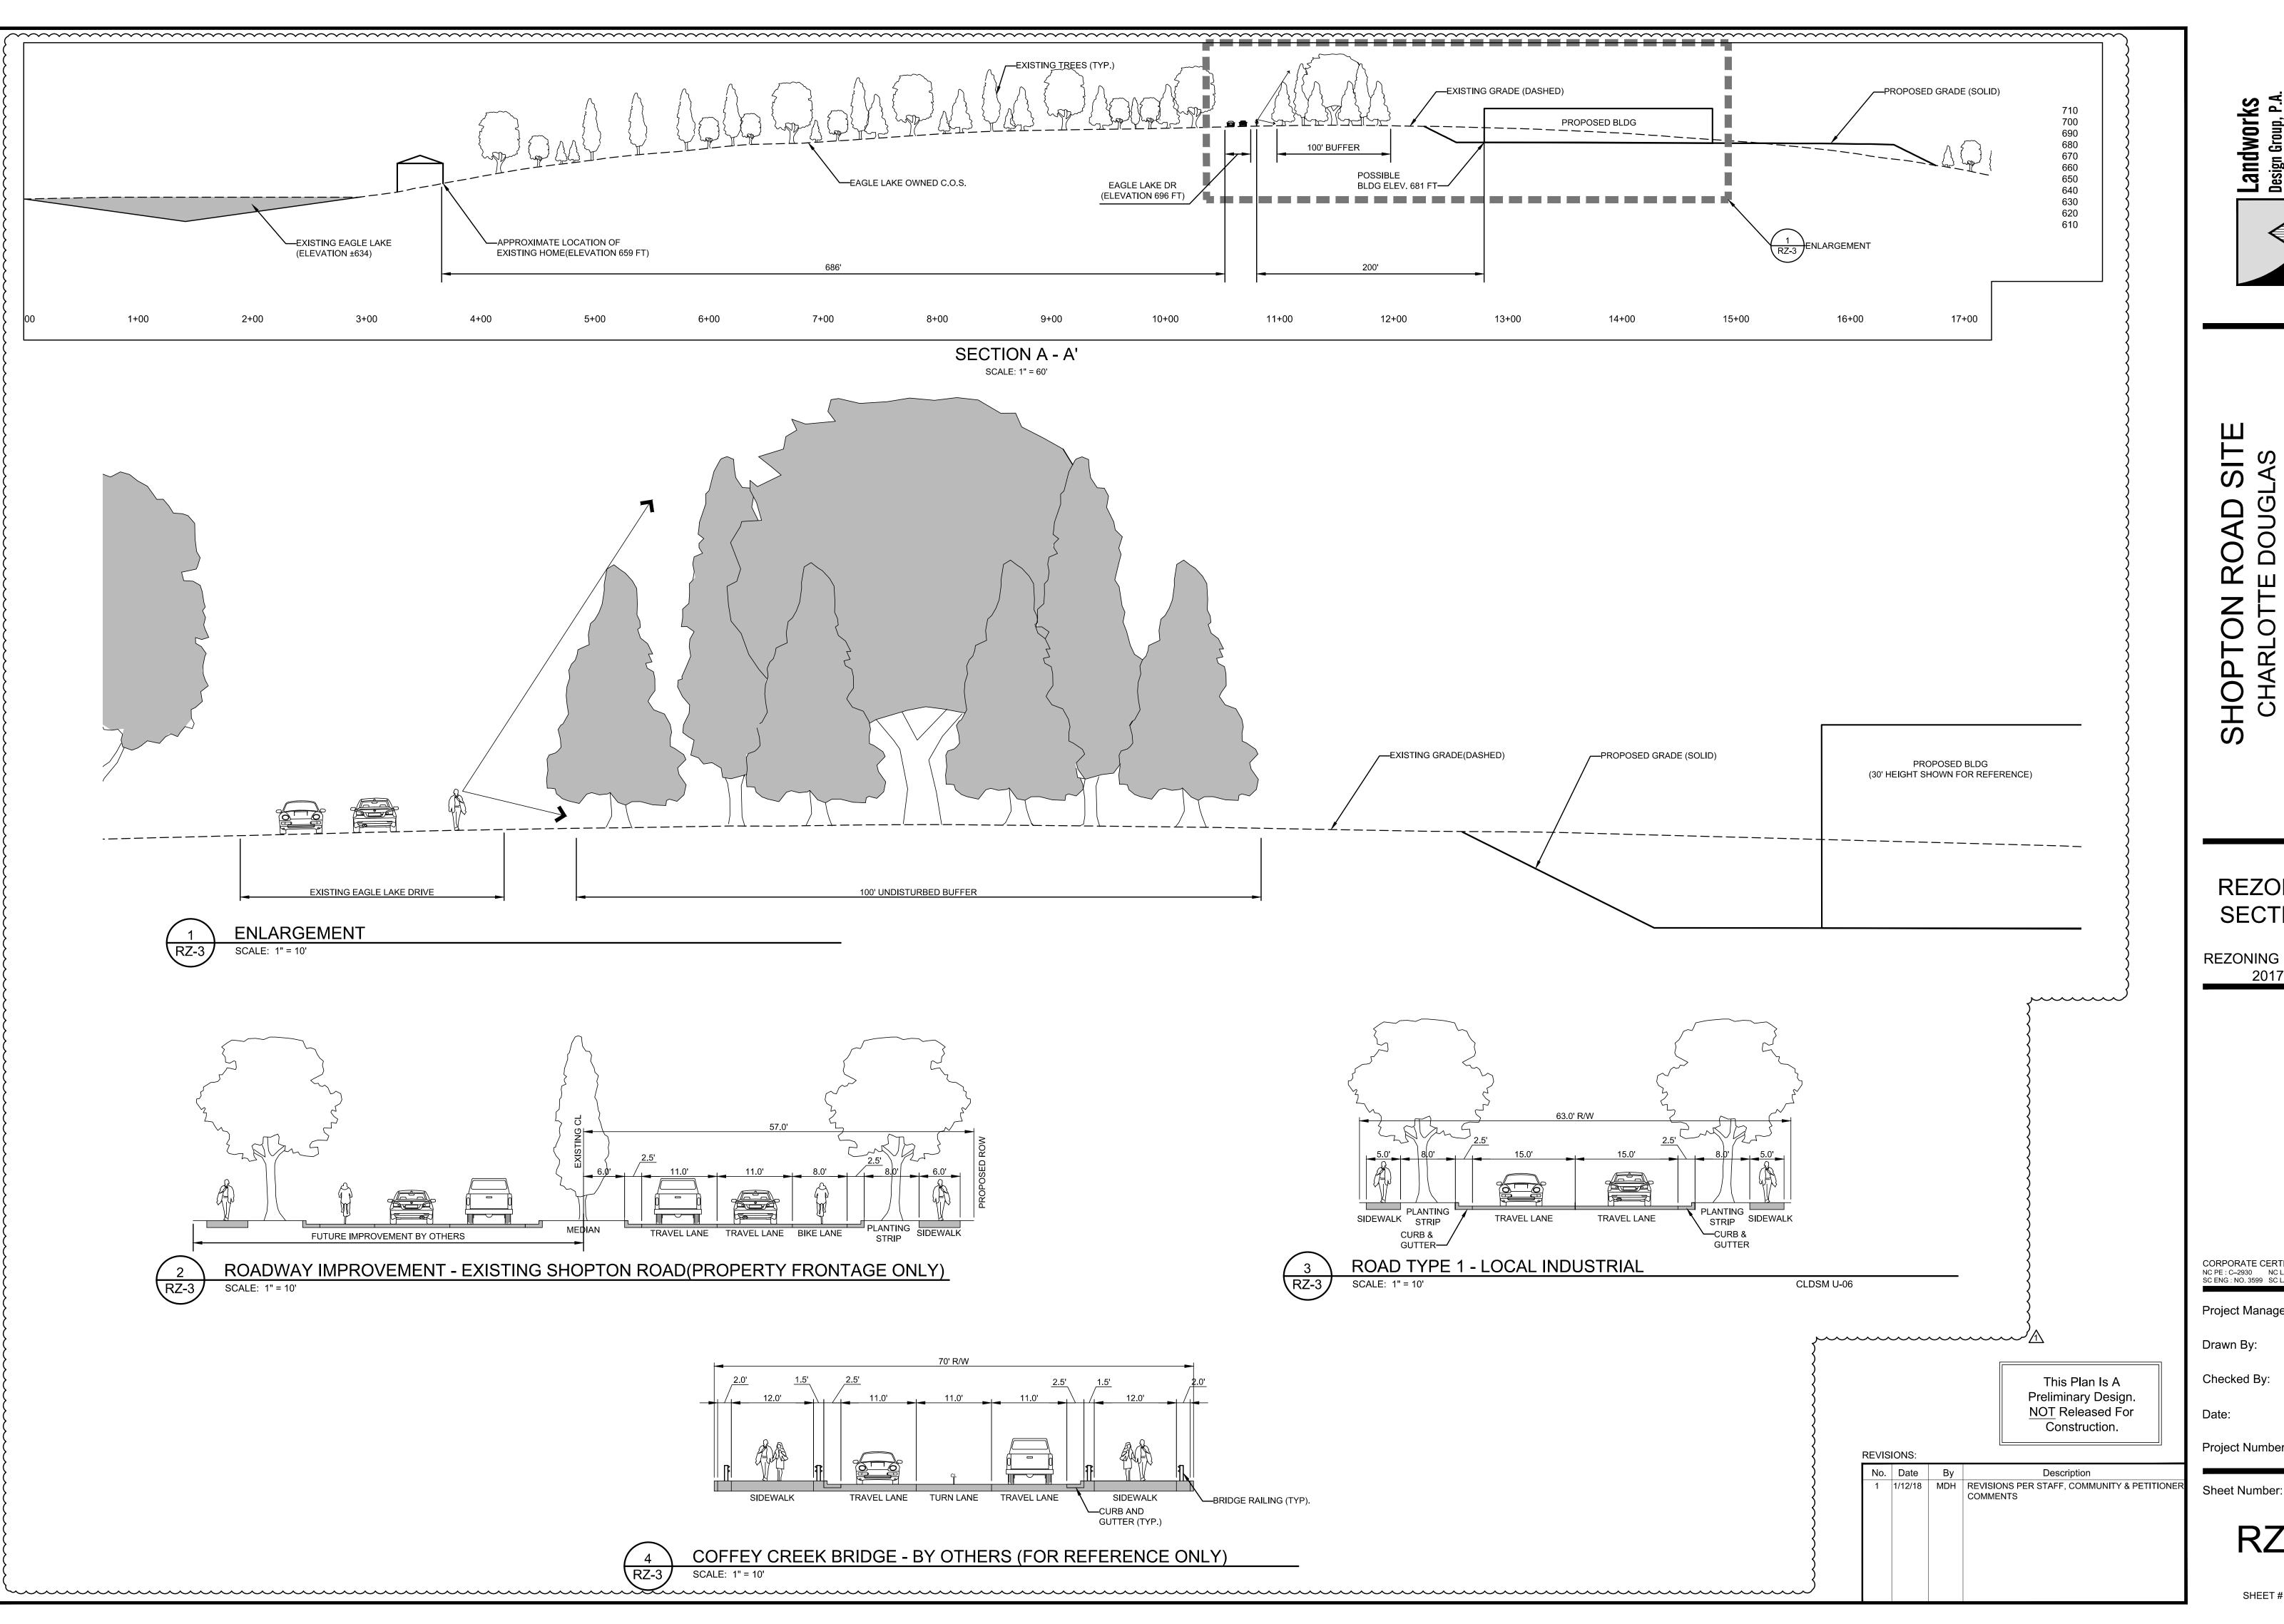

Landworks
Design Group, P.A.
7621 Little Avenue, Suite 111
Charlotte, NC 28226
T04-841-1604 fax: 704-841-160



JELON ROAD SILE
TARLOTTE DOUGLAS
ERNATIONAL AIRPORT
CHARLOTTE NC

TECHNICAL DATA SHEET

REZONING PETITION: 2017-97

CORPORATE CERTIFICATIONS
NC PE: C-2930 NC LA: C-253
SC ENG: NO. 3599 SC LA: NO. 211

Project Manager: MD

Drawn By:

Checked By:

05/22/17

Project Number:

\_\_\_\_\_

Sheet Number:

RZ-1

SHEET#1 OF 3



## REZONING SITE PLAN

**REZONING PETITION:** 2017-97

Drawn By:

MDL Checked By:

05/22/17

Project Number:

Sheet Number:

RZ-2

SHEET#2 OF 3





REZONING SECTIONS

**REZONING PETITION:** 2017-97

05/22/17

MDL

RZ-3

SHEET#3 OF3