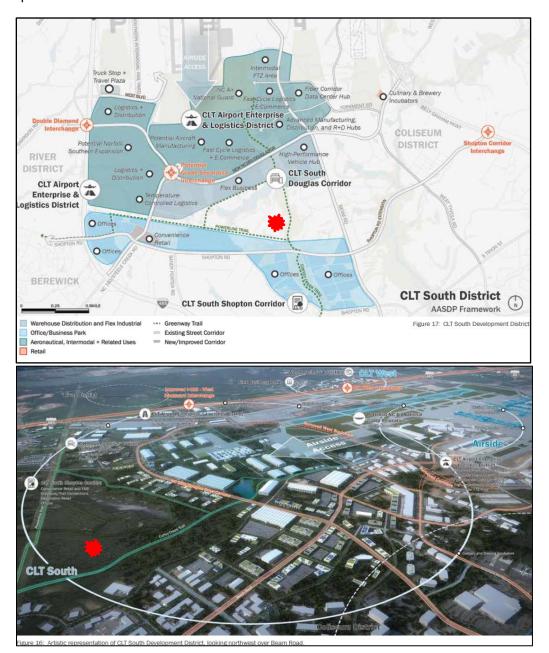

Background: two years ago, Charlotte Douglas International Airport Aviation Department management began to focus on what to do with Airport-owned land not needed for direct aeronautical activity. CLT has 2,000 acres not necessary for aeronautical activity. Aviation worked with consultants to create Airport Area Strategic Development Plan (AASDP) to analyze what to do with remaining 2,000 acres. Three objectives were identified to comply with Federal Aviation Administration (FAA) grant assurances:

The current zoning of these properties is R-3, which is not compatible with Airport operations per the FAA's grant assurances. Aviation is requesting rezoning for I-2 with conditions for the following reason: the AASDP focuses on specific target industries, including aviation, aerospace, ground logistics and distribution, advanced manufacturing, and specialized materials. These industries require I-2 zoning.