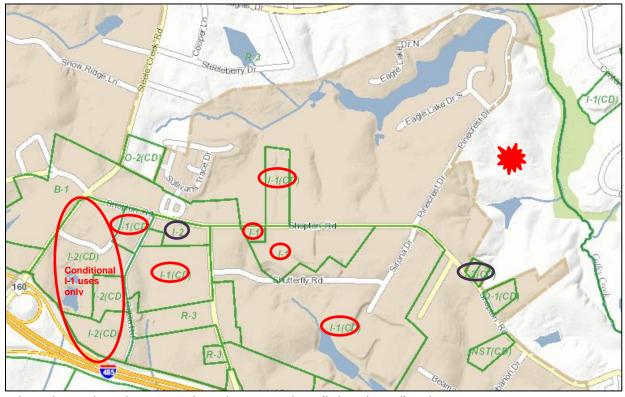

The current zoning of these properties is R-3, which is not compatible with Airport operations per the FAA's grant assurances. Aviation is requesting rezoning for I-2 with conditions for the following reason: the AASDP focuses on specific target industries, including aviation, aerospace, ground logistics and distribution, advanced manufacturing, and specialized materials. These industries require I-2 zoning.

Stuart Hair reviewed the potential impacts of rezoning to I-2, which include:

- With industrial development on this site, the land is put into productive use, including job generation and economic impact
- These properties once again become part of the tax base. Airport-owned land is not taxed
- The Airport will meet its FAA requirement of the generation of revenues, specifically non-aeronautical revenue through a ground lease with developers, sale of the property, or public-private partnership
- Anticipate additional traffic on Shopton Rd and connecting streets to I-485. This traffic is likely to be trucks
- The site plan includes a dedicated easement for the construction of a future greenway along Coffey Creek which can be incorporated into the larger greenway initiatives in the County
- The inclusion of 100' ft. buffers along Pinecrest Dr. and 50' ft. buffers along Shopton Rd will limit the visibility of the site to nearby neighborhoods.
- A tree save areas at the northern end of the property will insulate nearby residents from having to view the buildings on site.
- The proposed site layout accommodates future improvements to Shopton Rd.