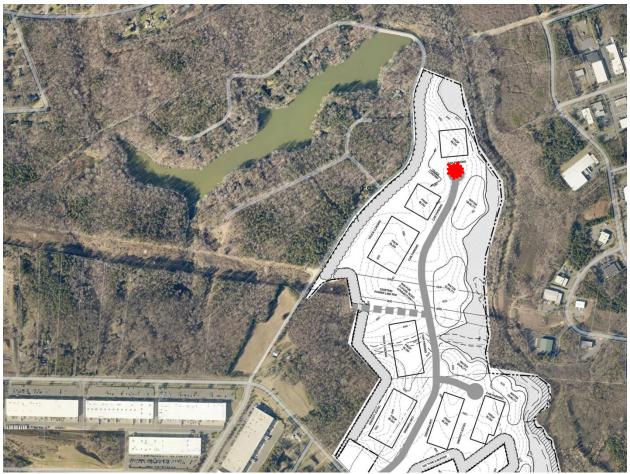

Stuart Hair shared a slide with a site plan that depicts the potential development of the site, including building envelopes and a road network that meets the City's subdivision ordinance. The site includes 168.18 acres located along Shopton Rd. The ten parcels which make up the site were acquired between 2000 – 2012 for noise mitigation under FAA's Part 150 program. FAA requires that this land be put back into use in a compatible manner.

Stuart Hair reviewed the potential impacts of rezoning to I-2, which include:

- With industrial development on this site, the land is put into productive use, including job generation and economic impact
- These properties once again become part of the tax base. Airport-owned land is not taxed
- The Airport will meet its FAA requirement of the generation of revenues, specifically non-aeronautical revenue through a ground lease with developers, sale of the property, or public-private partnership
- Anticipate additional traffic on Shopton Rd and connecting streets to I-485. This traffic is likely to be trucks
- The site plan includes a dedicated easement for the construction of a future greenway along Coffey Creek which can be incorporated into the larger greenway initiatives in the County
- The inclusion of 100' ft. buffers along Pinecrest Dr. and 50' ft. buffers along Shopton Rd will limit the visibility of the site to nearby neighborhoods.
- A tree save areas at the northern end of the property will insulate nearby residents from having to view the buildings on site.
- The proposed site layout accommodates future improvements to Shopton Rd.