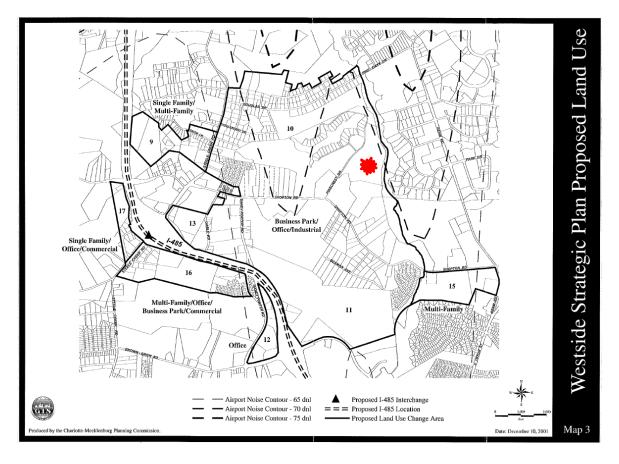

Stuart Hair shared a slide with a site plan that depicts the potential development of the site, including building envelopes and a road network that meets the City's subdivision ordinance. The site includes 168.18 acres located along Shopton Rd. The ten parcels which make up the site were acquired between 2000 – 2012 for noise mitigation under FAA's Part 150 program. FAA requires that this land be put back into use in a compatible manner.

The current zoning of these properties is R-3, which is not compatible with Airport operations per the FAA's grant assurances. Aviation is requesting rezoning for I-2 with conditions for the following reason: the AASDP focuses on specific target industries, including aviation, aerospace, ground logistics and distribution, advanced manufacturing, and specialized materials. These industries require I-2 zoning.