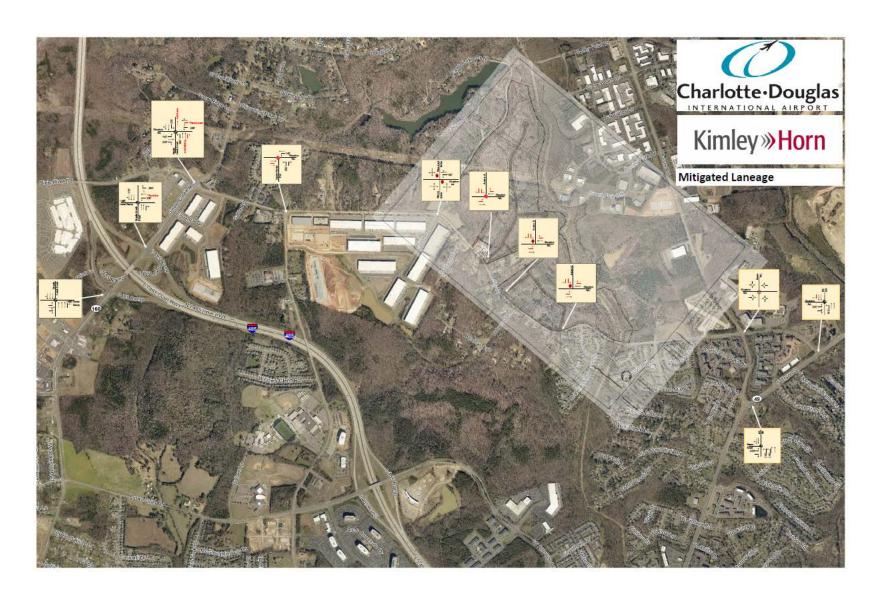

Stuart Hair welcomed everyone to the Community Meeting and introduced himself at the Economic and Community Affairs Manager at Charlotte Douglas International Airport. Utilizing the PowerPoint presentation, Stuart provided background information on the purpose of the rezoning as well as the agenda for the evening's meeting. Stuart will begin with an overview of the rezoning and then invite attendees to visit three stations set up across the room: one for the site plans Exhibit D, one for road improvements related to the rezoning Exhibit E, and one depicting the site within the larger region and other nearby industrial development Exhibit F.

Stuart Hair expressed CLT is looking for feedback from the public, including what they value and what they challenge about these impacts.

Stuart Hair then showed another slide with proposed road improvements to mitigate the anticipated truck traffic. He shared CLT recognizes the current traffic issues and its consultants have conducted a traffic impact analysis and suggested improvements to roads in the area. These improvements complement current CDOT and NCDOT projects. Improved existing intersections include South Tryon at Shopton Rd., Shopton Rd. at Beam Rd, Shopton Rd. at Sirona Dr./Pinecrest Dr., Shopton Rd. at Sandy Porter Rd., Shopton Rd. at Steel Creek Rd., and Steel Creek Rd. at the I-485 inner ramp. The site plan calls for three access points to the site, each with road improvements. The goal of these road improvements is to enhance mobility throughout the area. He encouraged attendees to visit the road improvement station during the second part of the meeting where they could see the proposed road enhancements more clearly.

Discussion then moved to three stations set up around the room – aerial of the site and its neighbors; planned traffic mitigation efforts included in the rezoning, and overall site plan.

In order to capture comments from residents, staff offered both hard copy comments cards and the ability to email comments. These have been included in the submittal as Exhibit G.