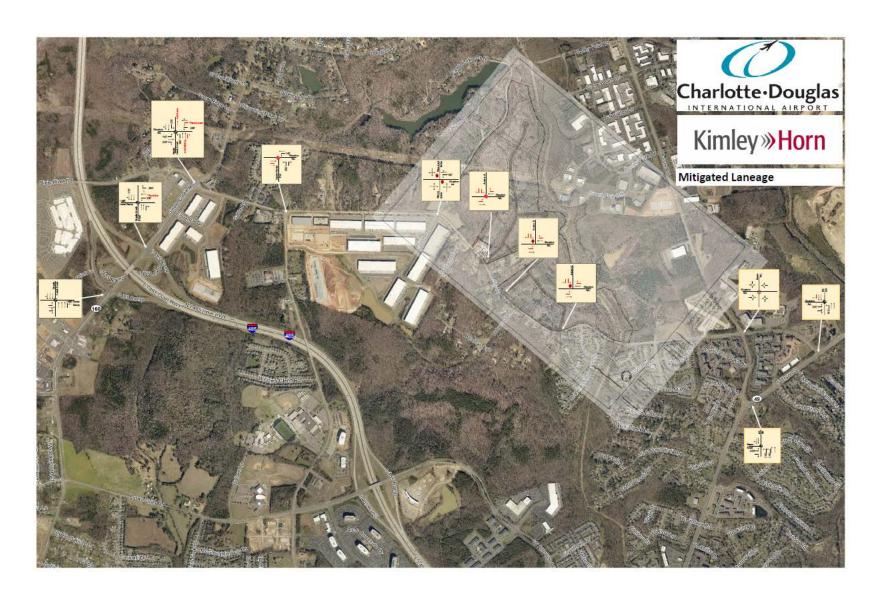

Stuart Hair expressed CLT is looking for feedback from the public, including what they value and what they challenge about these impacts.

Stuart Hair then showed another slide with proposed road improvements to mitigate the anticipated truck traffic. He shared CLT recognizes the current traffic issues and its consultants have conducted a traffic impact analysis and suggested improvements to roads in the area. These improvements complement current CDOT and NCDOT projects. Improved existing intersections include South Tryon at Shopton Rd., Shopton Rd. at Beam Rd, Shopton Rd. at Sirona Dr./Pinecrest Dr., Shopton Rd. at Sandy Porter Rd., Shopton Rd. at Steel Creek Rd., and Steel Creek Rd. at the I-485 inner ramp. The site plan calls for three access points to the site, each with road improvements. The goal of these road improvements is to enhance mobility throughout the area. He encouraged attendees to visit the road improvement station during the second part of the meeting where they could see the proposed road enhancements more clearly.

Discussion then moved to three stations set up around the room – aerial of the site and its neighbors; planned traffic mitigation efforts included in the rezoning, and overall site plan.

In order to capture comments from residents, staff offered both hard copy comments cards and the ability to email comments. These have been included in the submittal as Exhibit G.