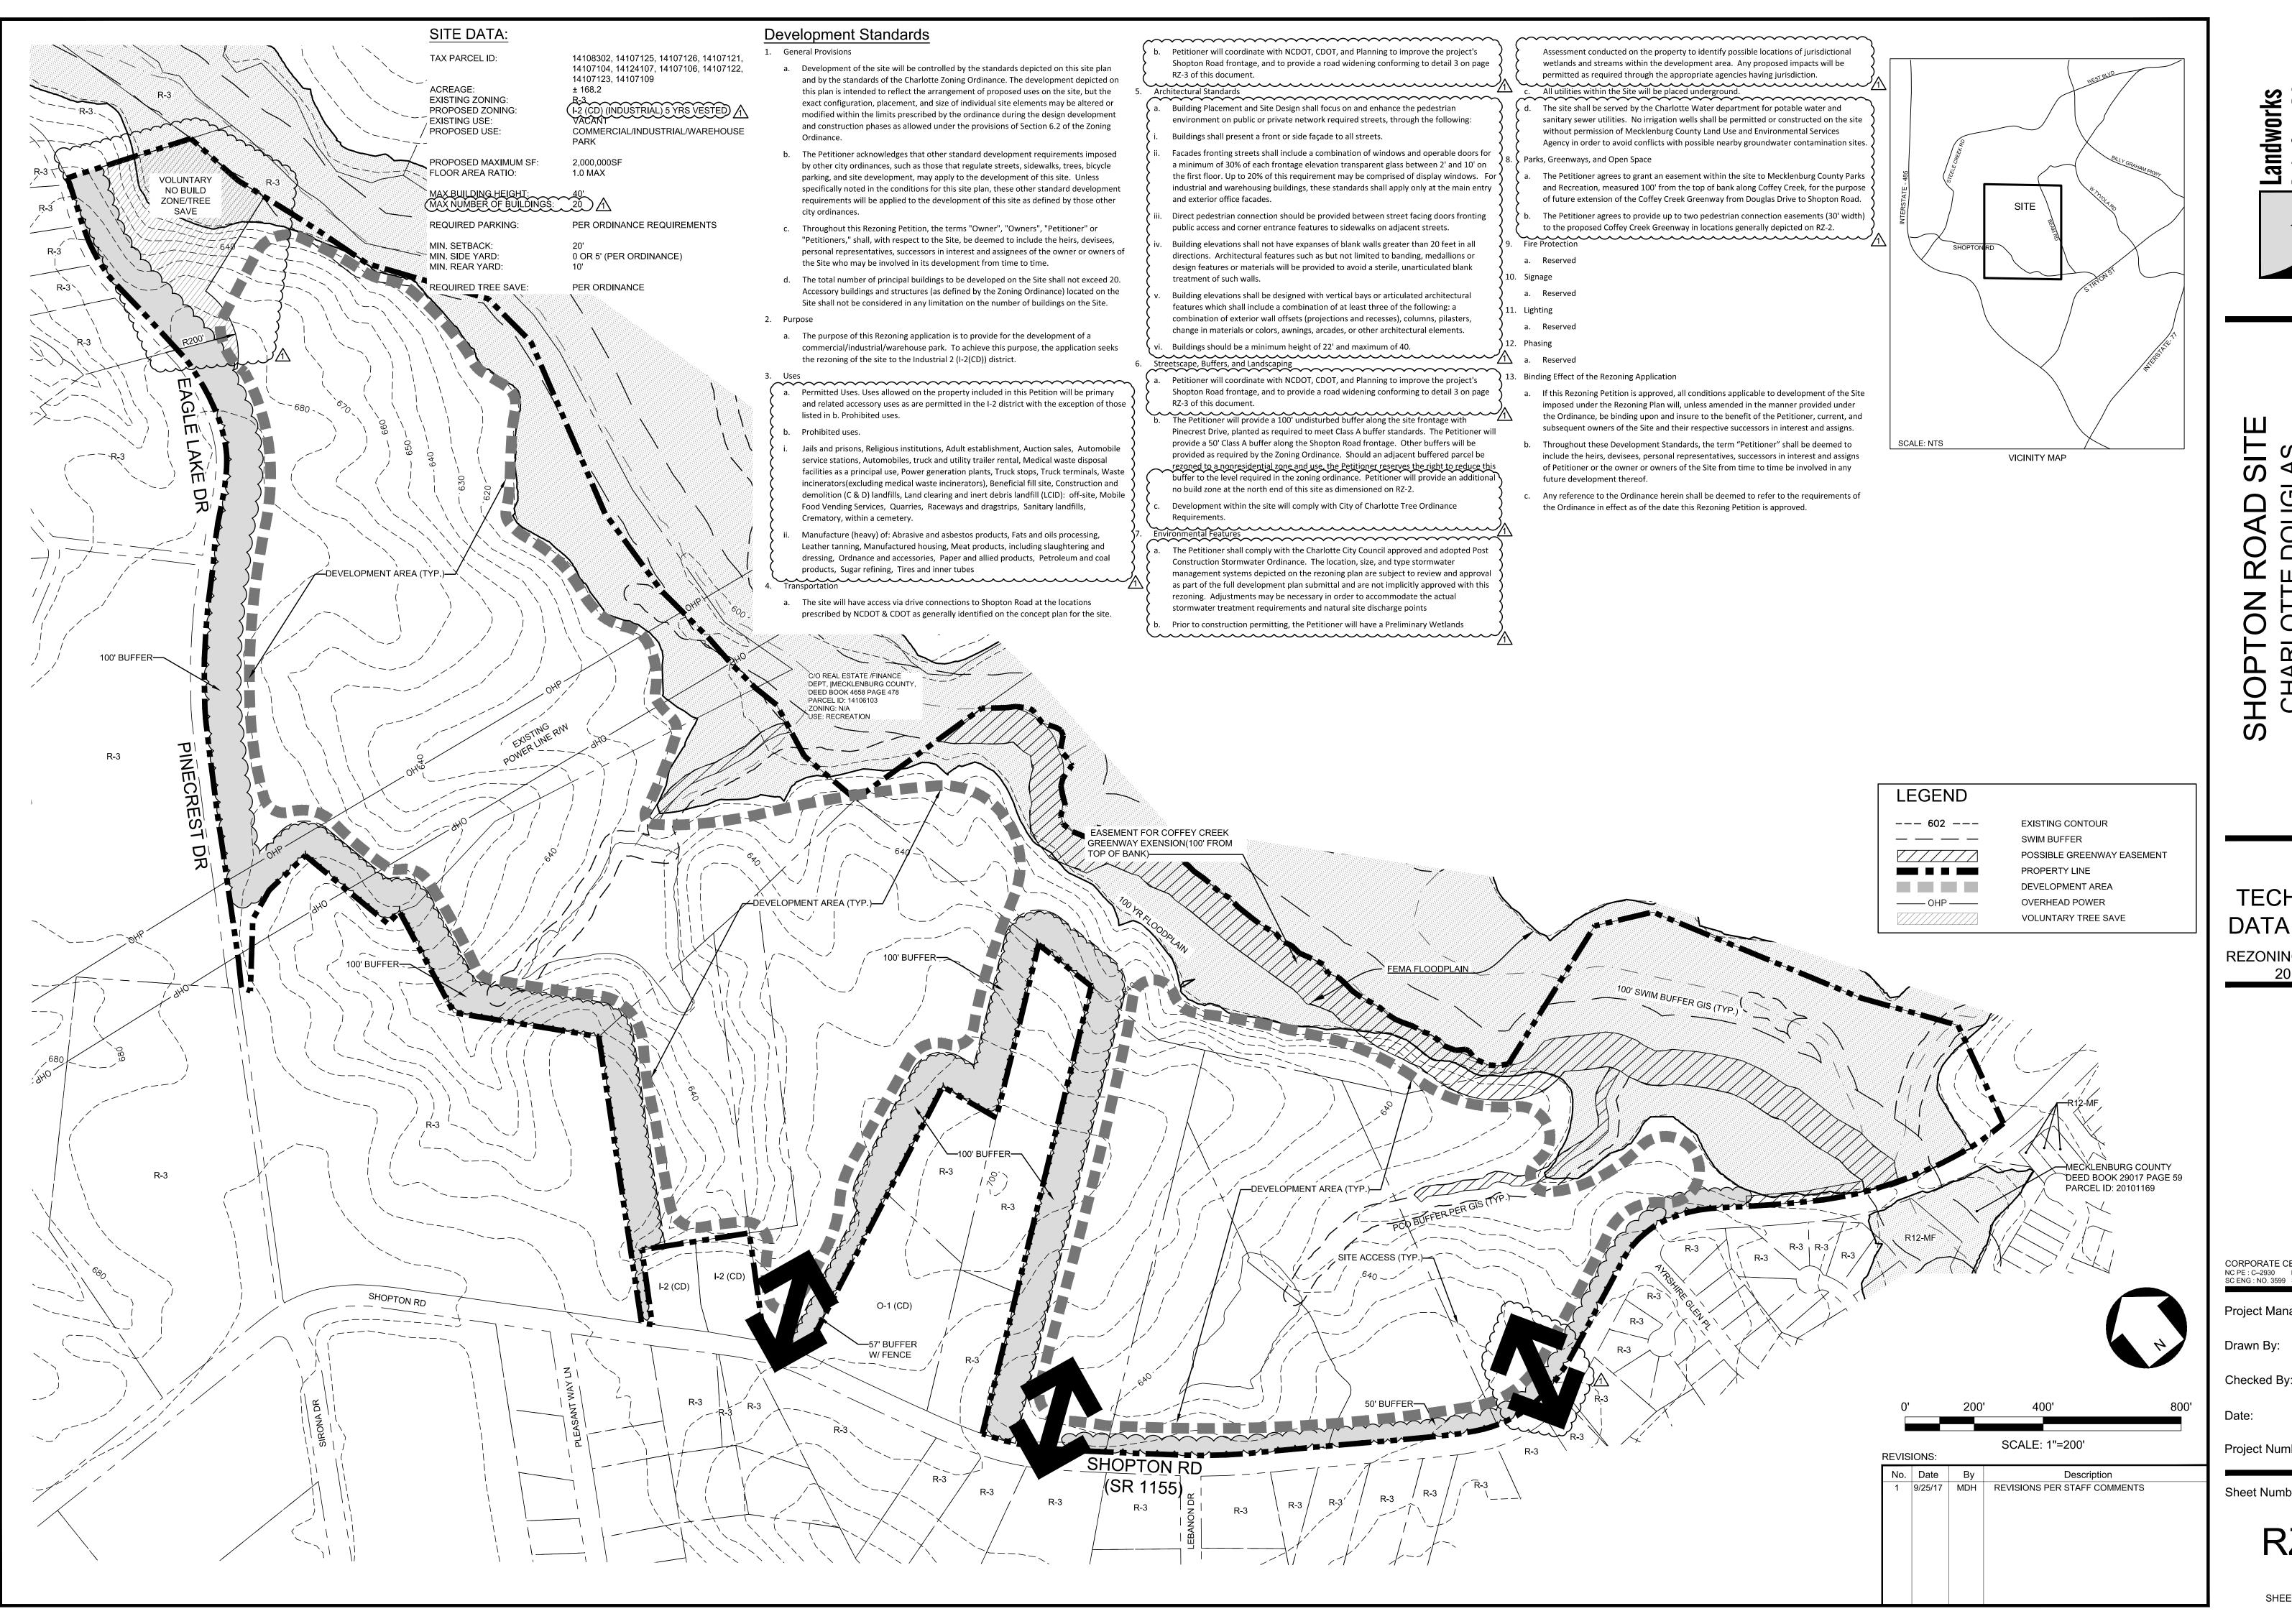

## REZONING SITE PLAN

**REZONING PETITION:** 2017-97

Drawn By:

MDL Checked By: 05/22/17

Project Number:

Sheet Number:

RZ-2

SHEET#2 OF 3

Stuart Hair shared a slide with a site plan that depicts the potential development of the site, including building envelopes and a road network that meets the City's subdivision ordinance. The site includes 168.18 acres located along Shopton Rd. The ten parcels which make up the site were acquired between 2000 – 2012 for noise mitigation under FAA's Part 150 program. FAA requires that this land be put back into use in a compatible manner.

The current zoning of these properties is R-3, which is not compatible with Airport operations per the FAA's grant assurances. Aviation is requesting rezoning for I-2 with conditions for the following reason: the AASDP focuses on specific target industries, including aviation, aerospace, ground logistics and distribution, advanced manufacturing, and specialized materials. These industries require I-2 zoning.

Stuart Hair reviewed the potential impacts of rezoning to I-2, which include:

- With industrial development on this site, the land is put into productive use, including job generation and economic impact
- These properties once again become part of the tax base. Airport-owned land is not taxed
- The Airport will meet its FAA requirement of the generation of revenues, specifically non-aeronautical revenue through a ground lease with developers, sale of the property, or public-private partnership
- Anticipate additional traffic on Shopton Rd and connecting streets to I-485. This traffic is likely to be trucks
- The site plan includes a dedicated easement for the construction of a future greenway along Coffey Creek which can be incorporated into the larger greenway initiatives in the County
- The inclusion of 100' ft. buffers along Pinecrest Dr. and 50' ft. buffers along Shopton Rd will limit the visibility of the site to nearby neighborhoods.
- A tree save areas at the northern end of the property will insulate nearby residents from having to view the buildings on site.
- The proposed site layout accommodates future improvements to Shopton Rd.