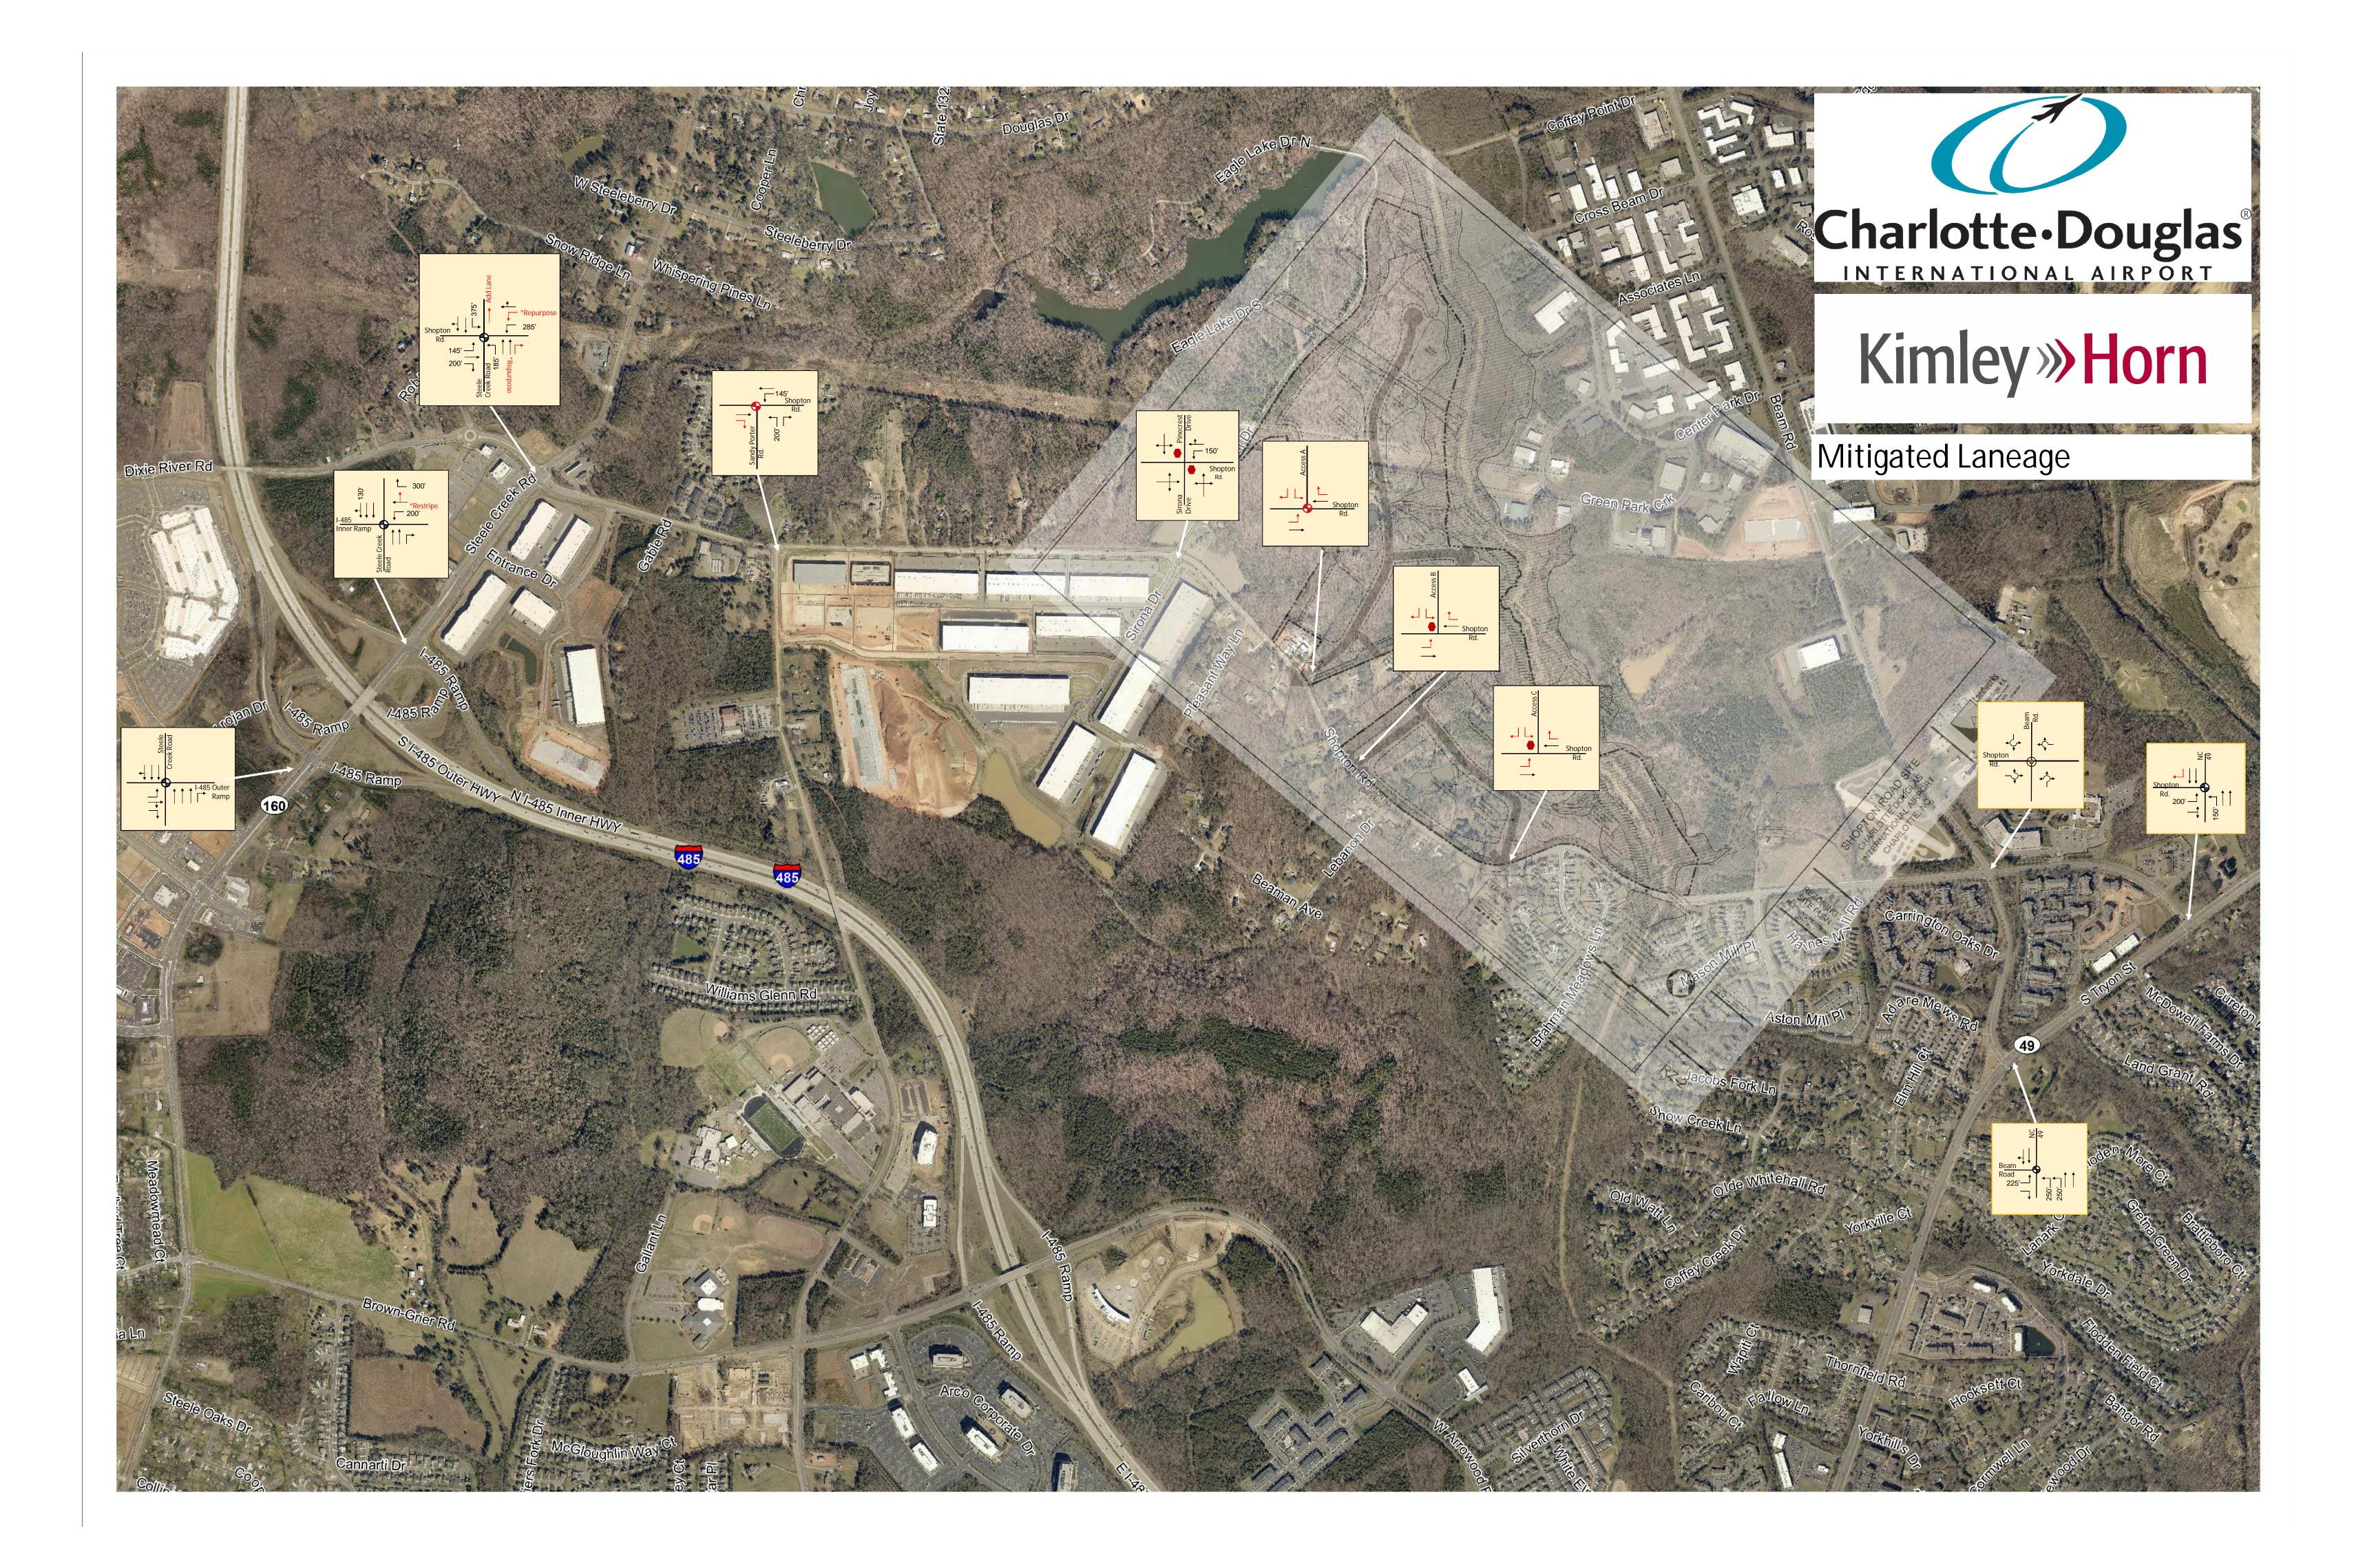

Stuart Hair welcomed everyone to the Community Meeting and introduced himself at the Economic and Community Affairs Manager at Charlotte Douglas International Airport. Utilizing the PowerPoint presentation, Stuart provided background information on the purpose of the rezoning as well as the agenda for the evening's meeting. Stuart will begin with an overview of the rezoning and then invite attendees to visit three stations set up across the room: one for the site plans Exhibit D, one for road improvements related to the rezoning Exhibit E, and one depicting the site within the larger region and other nearby industrial development Exhibit F.

Stuart Hair expressed CLT is looking for feedback from the public, including what they value and what they challenge about these impacts.

Stuart Hair then showed another slide with proposed road improvements to mitigate the anticipated truck traffic. He shared CLT recognizes the current traffic issues and its consultants have conducted a traffic impact analysis and suggested improvements to roads in the area. These improvements complement current CDOT and NCDOT projects. Improved existing intersections include South Tryon at Shopton Rd., Shopton Rd. at Beam Rd, Shopton Rd. at Sirona Dr./Pinecrest Dr., Shopton Rd. at Sandy Porter Rd., Shopton Rd. at Steel Creek Rd., and Steel Creek Rd. at the I-485 inner ramp. The site plan calls for three access points to the site, each with road improvements. The goal of these road improvements is to enhance mobility throughout the area. He encouraged attendees to visit the road improvement station during the second part of the meeting where they could see the proposed road enhancements more clearly.

Discussion then moved to three stations set up around the room – aerial of the site and its neighbors; planned traffic mitigation efforts included in the rezoning, and overall site plan.

In order to capture comments from residents, staff offered both hard copy comments cards and the ability to email comments. These have been included in the submittal as Exhibit G.