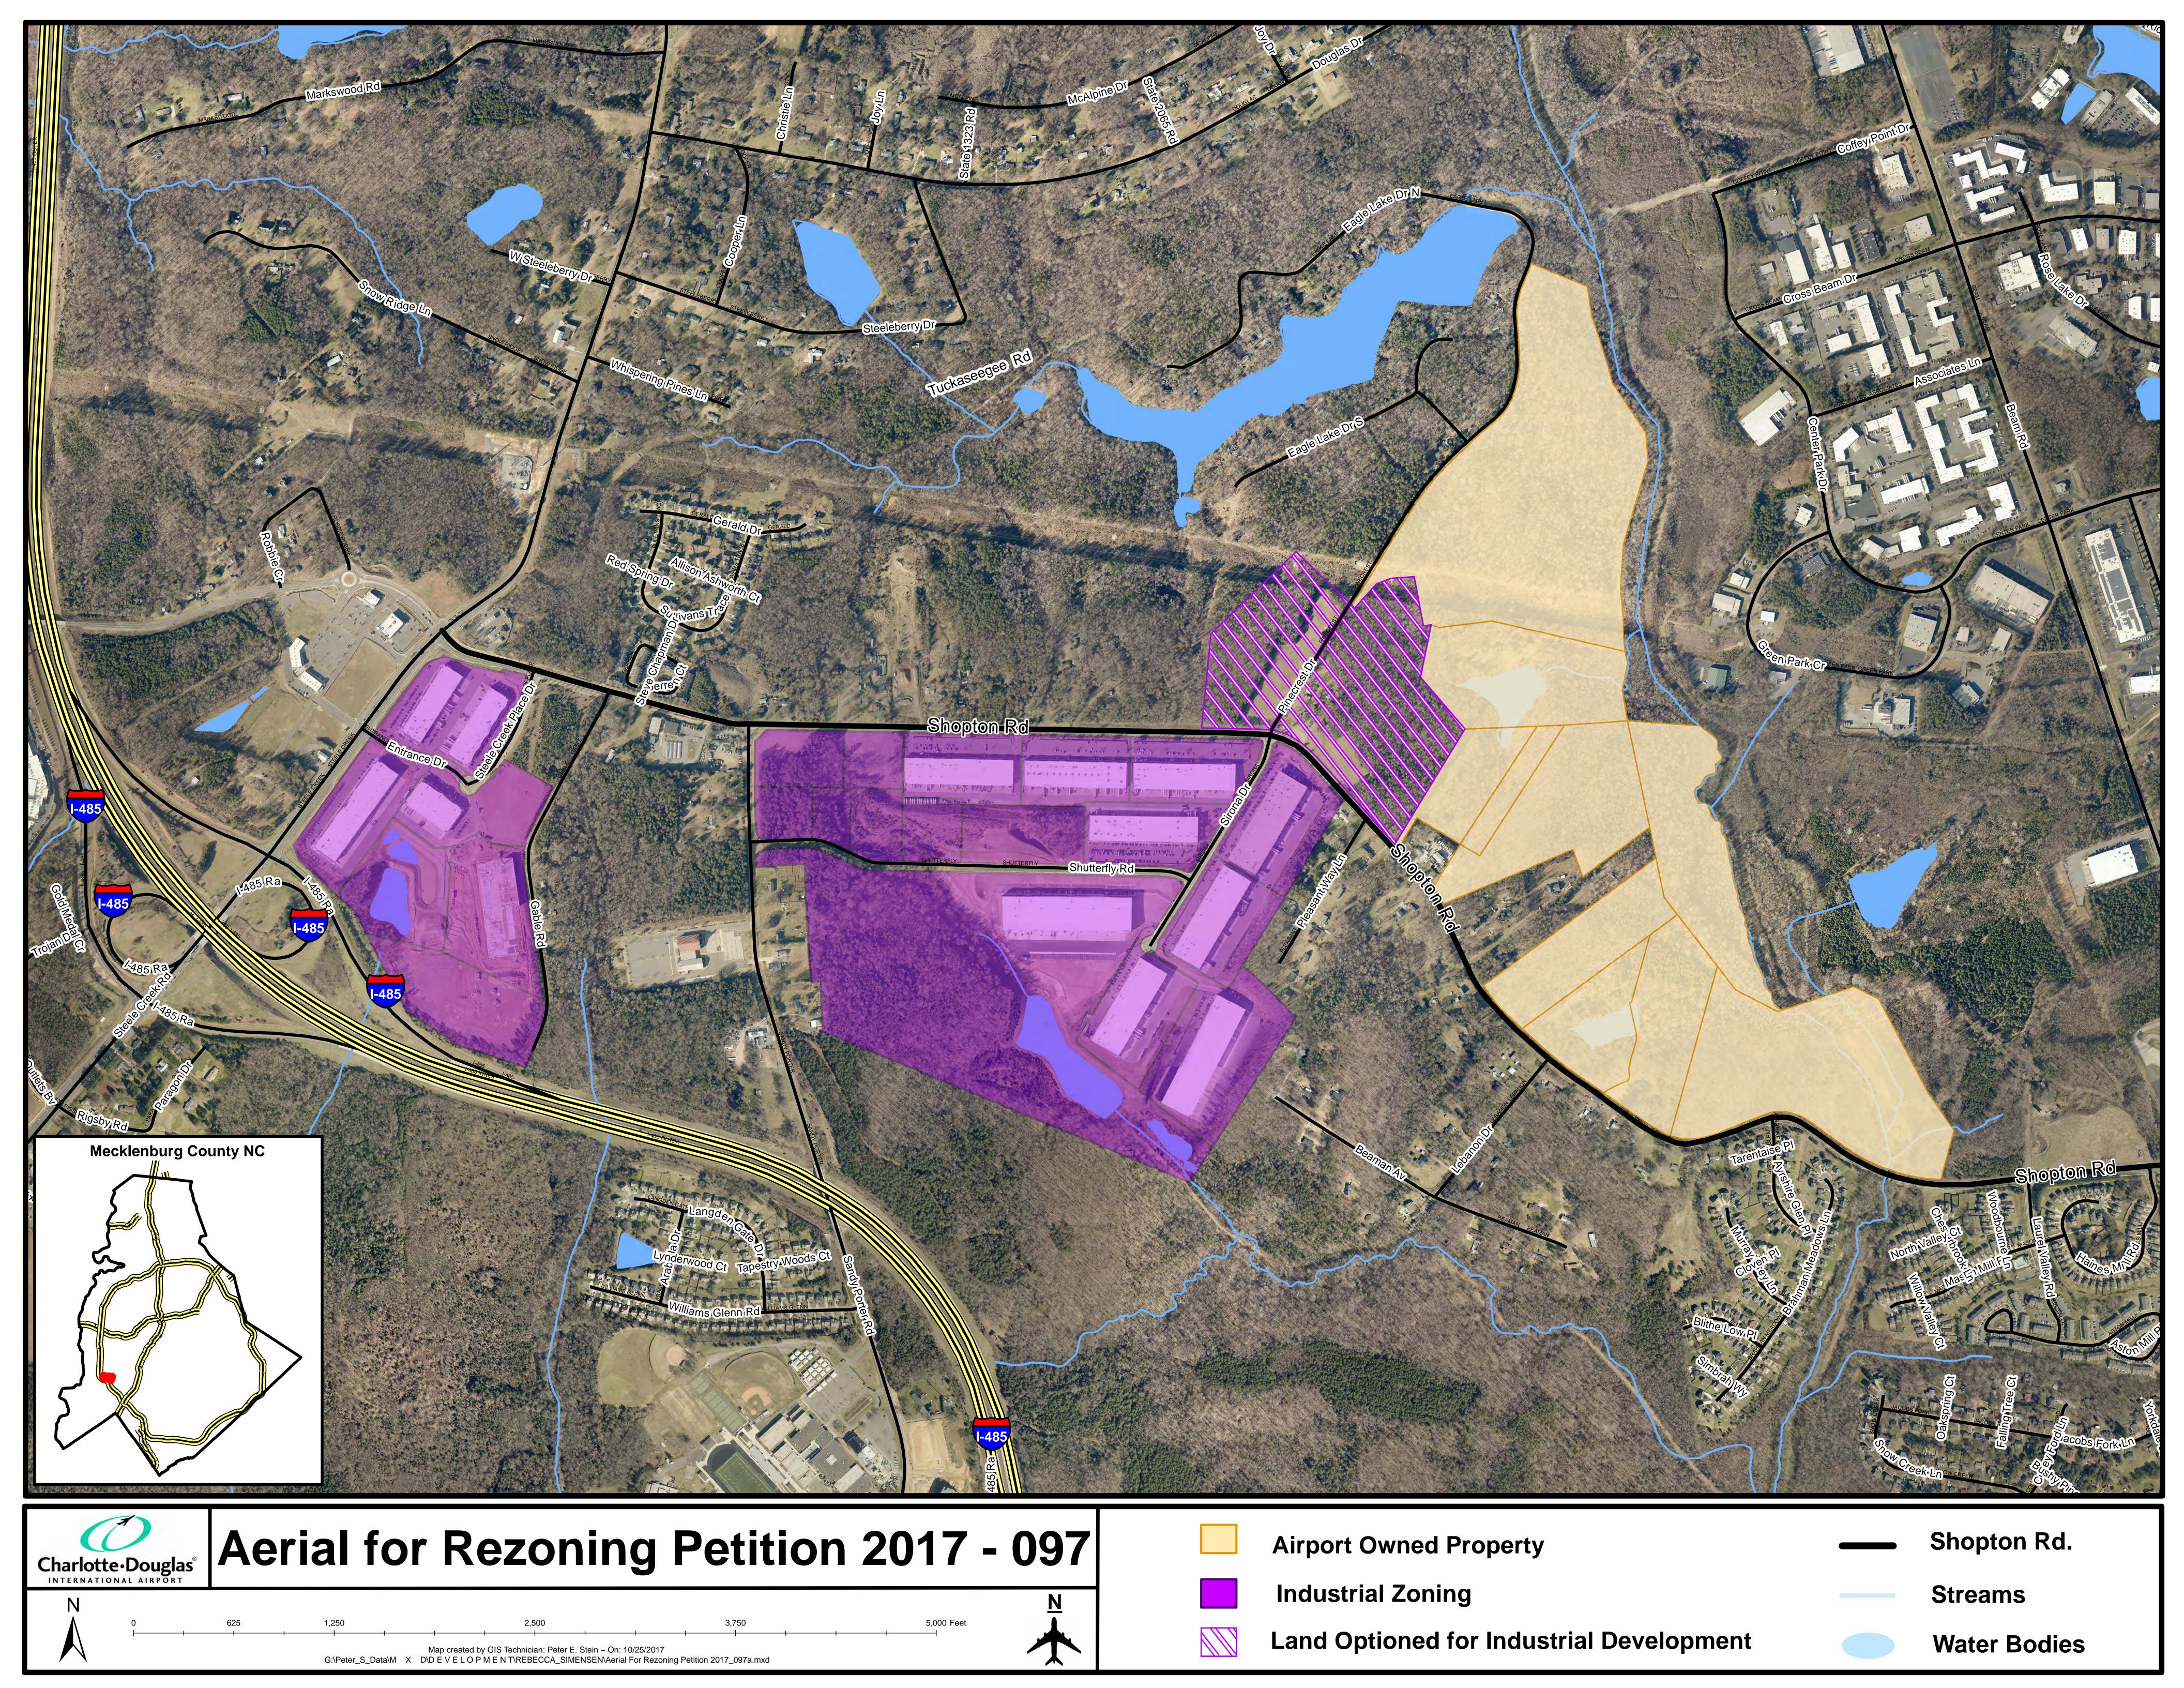

Stuart Hair welcomed everyone to the Community Meeting and introduced himself at the Economic and Community Affairs Manager at Charlotte Douglas International Airport. Utilizing the PowerPoint presentation, Stuart provided background information on the purpose of the rezoning as well as the agenda for the evening's meeting. Stuart will begin with an overview of the rezoning and then invite attendees to visit three stations set up across the room: one for the site plans Exhibit D, one for road improvements related to the rezoning Exhibit E, and one depicting the site within the larger region and other nearby industrial development Exhibit F.

Discussion then moved to three stations set up around the room – aerial of the site and its neighbors; planned traffic mitigation efforts included in the rezoning, and overall site plan.

In order to capture comments from residents, staff offered both hard copy comments cards and the ability to email comments. These have been included in the submittal as Exhibit G.