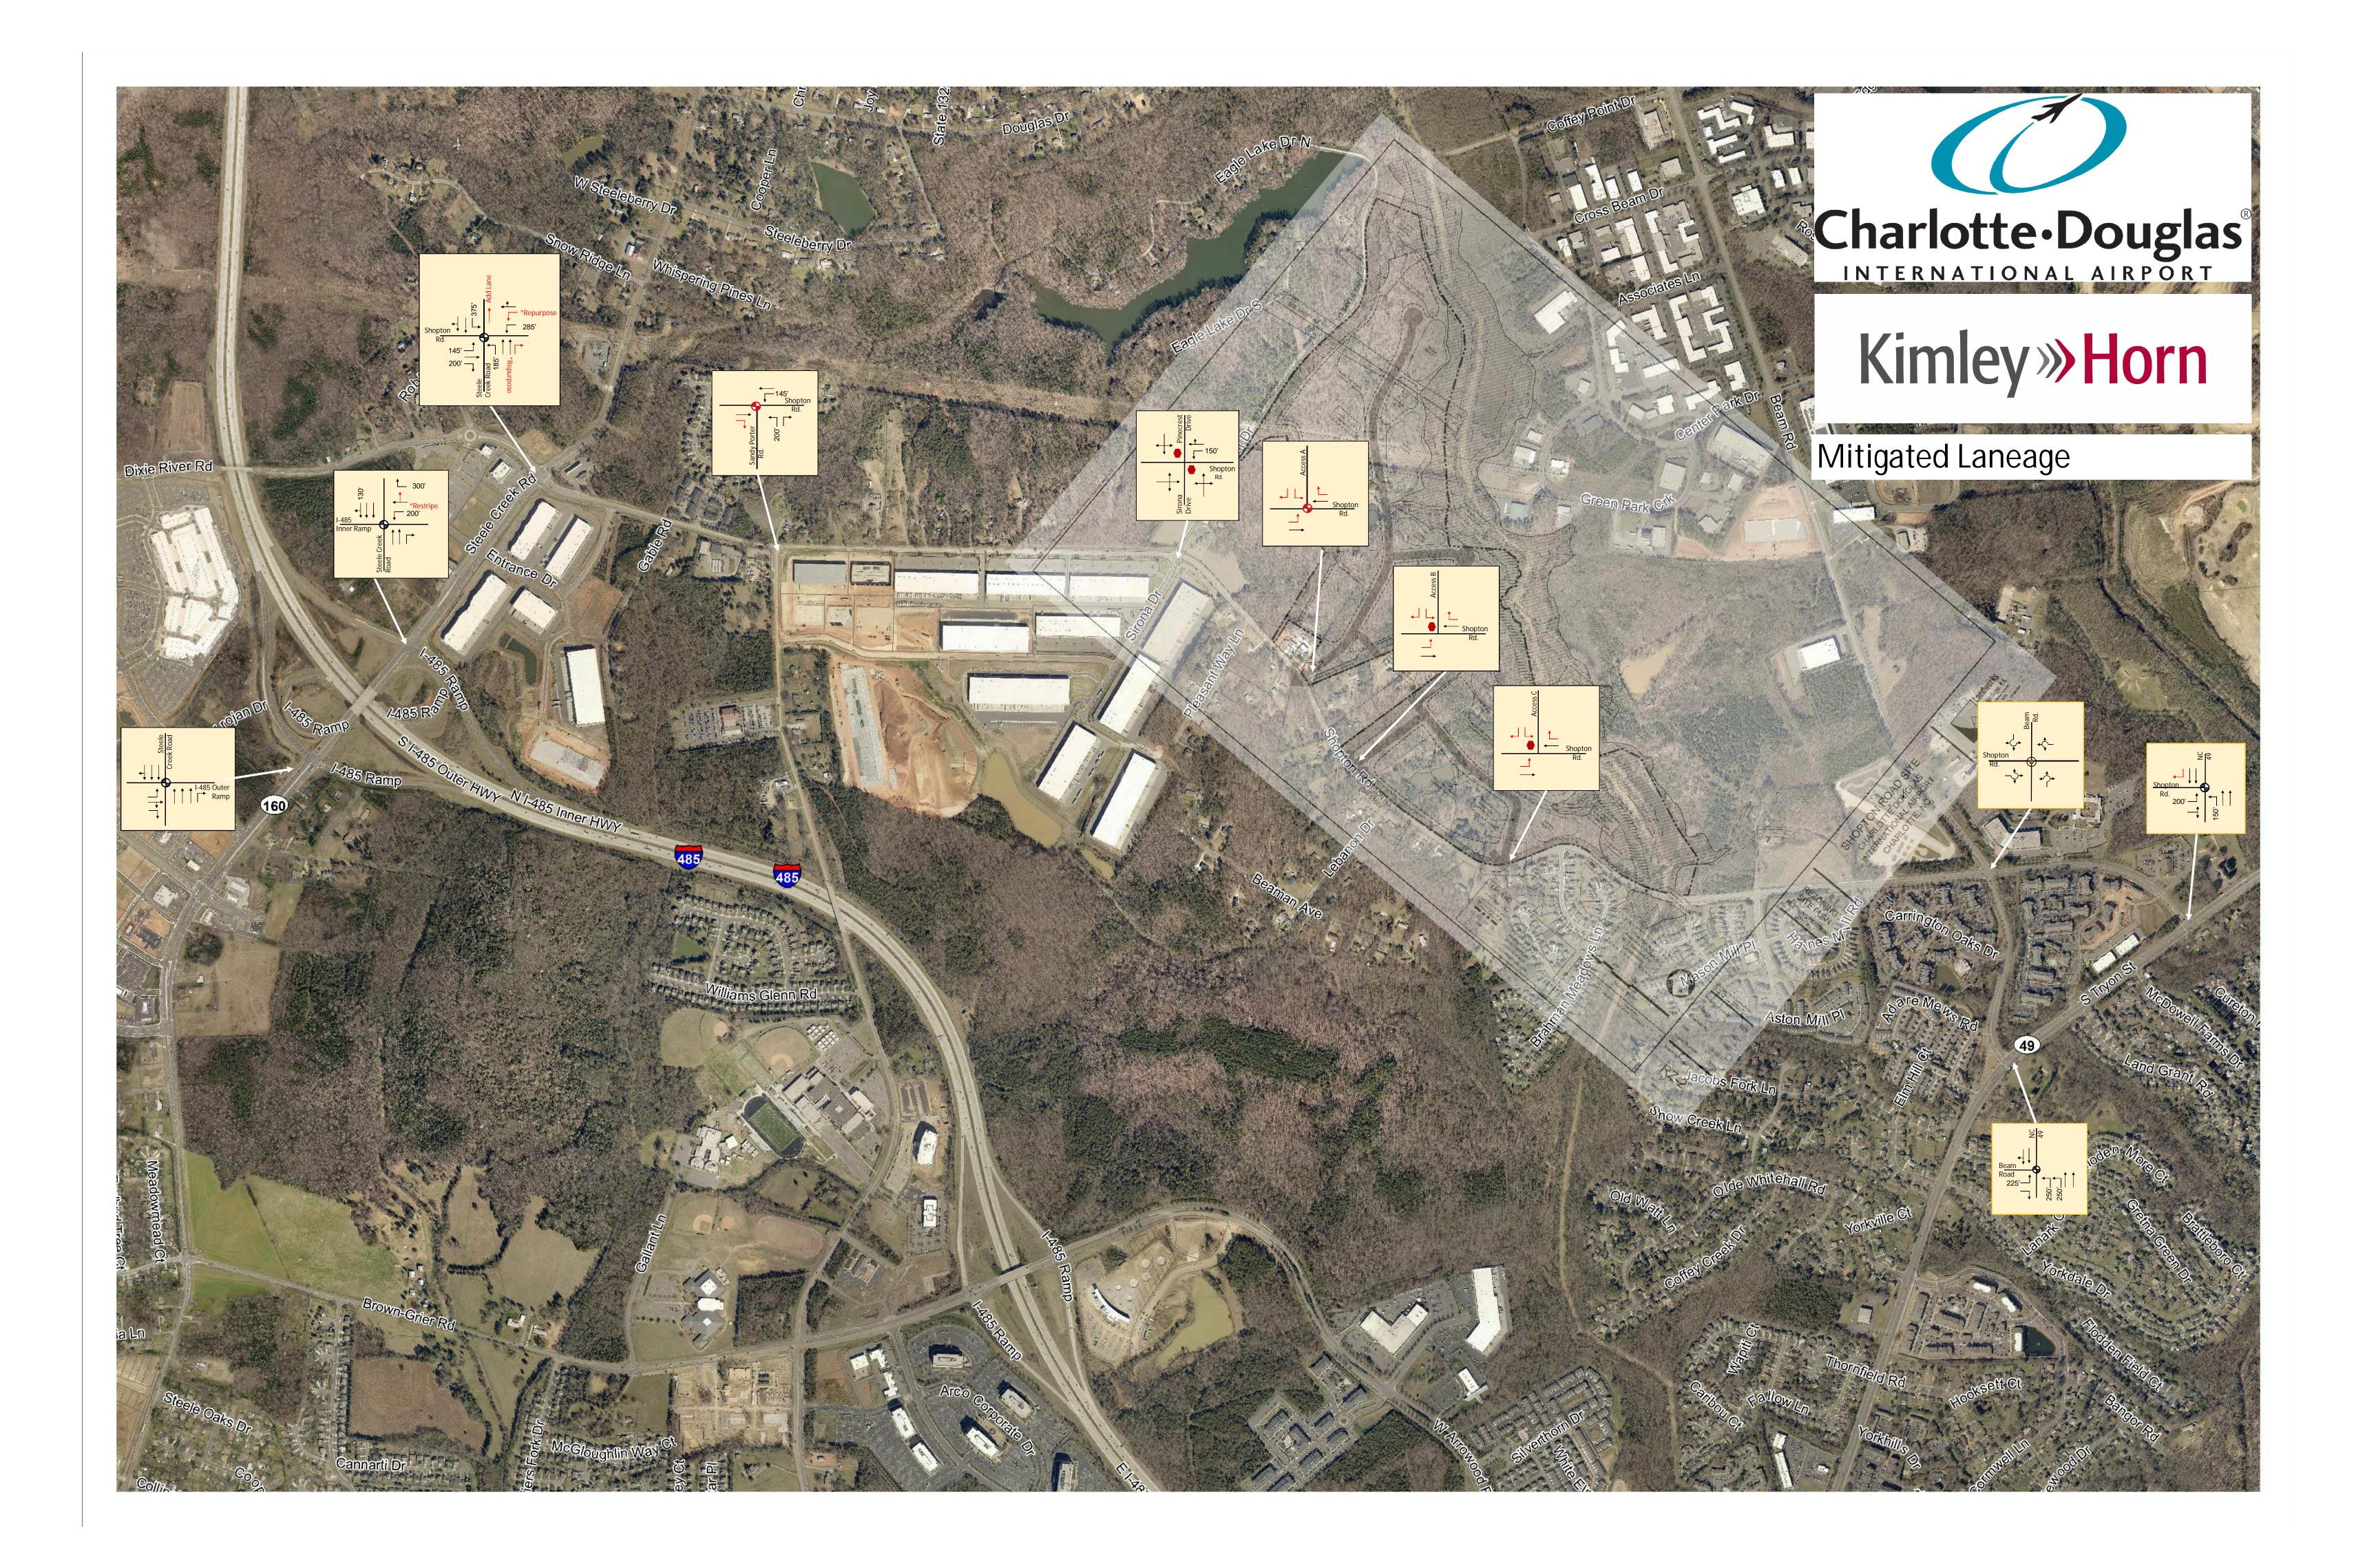

Stuart Hair expressed CLT is looking for feedback from the public, including what they value and what they challenge about these impacts.

Stuart Hair then showed another slide with proposed road improvements to mitigate the anticipated truck traffic. He shared CLT recognizes the current traffic issues and its consultants have conducted a traffic impact analysis and suggested improvements to roads in the area. These improvements complement current CDOT and NCDOT projects. Improved existing intersections include South Tryon at Shopton Rd., Shopton Rd. at Beam Rd, Shopton Rd. at Sirona Dr./Pinecrest Dr., Shopton Rd. at Sandy Porter Rd., Shopton Rd. at Steel Creek Rd., and Steel Creek Rd. at the I-485 inner ramp. The site plan calls for three access points to the site, each with road improvements. The goal of these road improvements is to enhance mobility throughout the area. He encouraged attendees to visit the road improvement station during the second part of the meeting where they could see the proposed road enhancements more clearly.