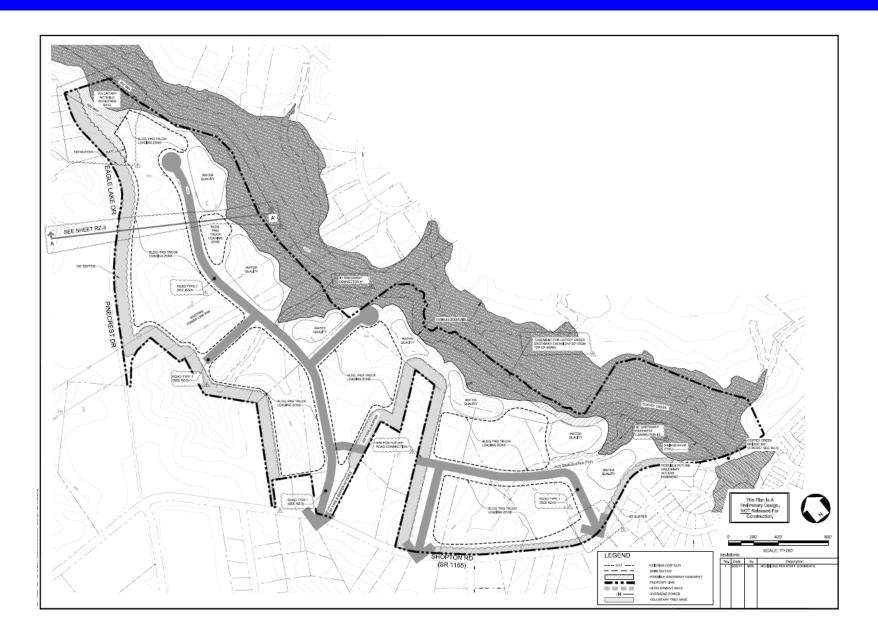

## REZONING SITE PLAN

**REZONING PETITION:** 2017-97

Drawn By:

MDL Checked By: 05/22/17

Project Number:

Sheet Number:

RZ-2

SHEET#2 OF 3

Stuart Hair shared a slide with a site plan that depicts the potential development of the site, including building envelopes and a road network that meets the City's subdivision ordinance. The site includes 168.18 acres located along Shopton Rd. The ten parcels which make up the site were acquired between 2000 – 2012 for noise mitigation under FAA's Part 150 program. FAA requires that this land be put back into use in a compatible manner.

Stuart Hair reviewed the potential impacts of rezoning to I-2, which include:

- With industrial development on this site, the land is put into productive use, including job generation and economic impact
- These properties once again become part of the tax base. Airport-owned land is not taxed
- The Airport will meet its FAA requirement of the generation of revenues, specifically non-aeronautical revenue through a ground lease with developers, sale of the property, or public-private partnership
- Anticipate additional traffic on Shopton Rd and connecting streets to I-485. This traffic is likely to be trucks
- The site plan includes a dedicated easement for the construction of a future greenway along Coffey Creek which can be incorporated into the larger greenway initiatives in the County
- The inclusion of 100' ft. buffers along Pinecrest Dr. and 50' ft. buffers along Shopton Rd will limit the visibility of the site to nearby neighborhoods.
- A tree save areas at the northern end of the property will insulate nearby residents from having to view the buildings on site.
- The proposed site layout accommodates future improvements to Shopton Rd.

Stuart Hair expressed CLT is looking for feedback from the public, including what they value and what they challenge about these impacts.

Stuart Hair then showed another slide with proposed road improvements to mitigate the anticipated truck traffic. He shared CLT recognizes the current traffic issues and its consultants have conducted a traffic impact analysis and suggested improvements to roads in the area. These improvements complement current CDOT and NCDOT projects. Improved existing intersections include South Tryon at Shopton Rd., Shopton Rd. at Beam Rd, Shopton Rd. at Sirona Dr./Pinecrest Dr., Shopton Rd. at Sandy Porter Rd., Shopton Rd. at Steel Creek Rd., and Steel Creek Rd. at the I-485 inner ramp. The site plan calls for three access points to the site, each with road improvements. The goal of these road improvements is to enhance mobility throughout the area. He encouraged attendees to visit the road improvement station during the second part of the meeting where they could see the proposed road enhancements more clearly.