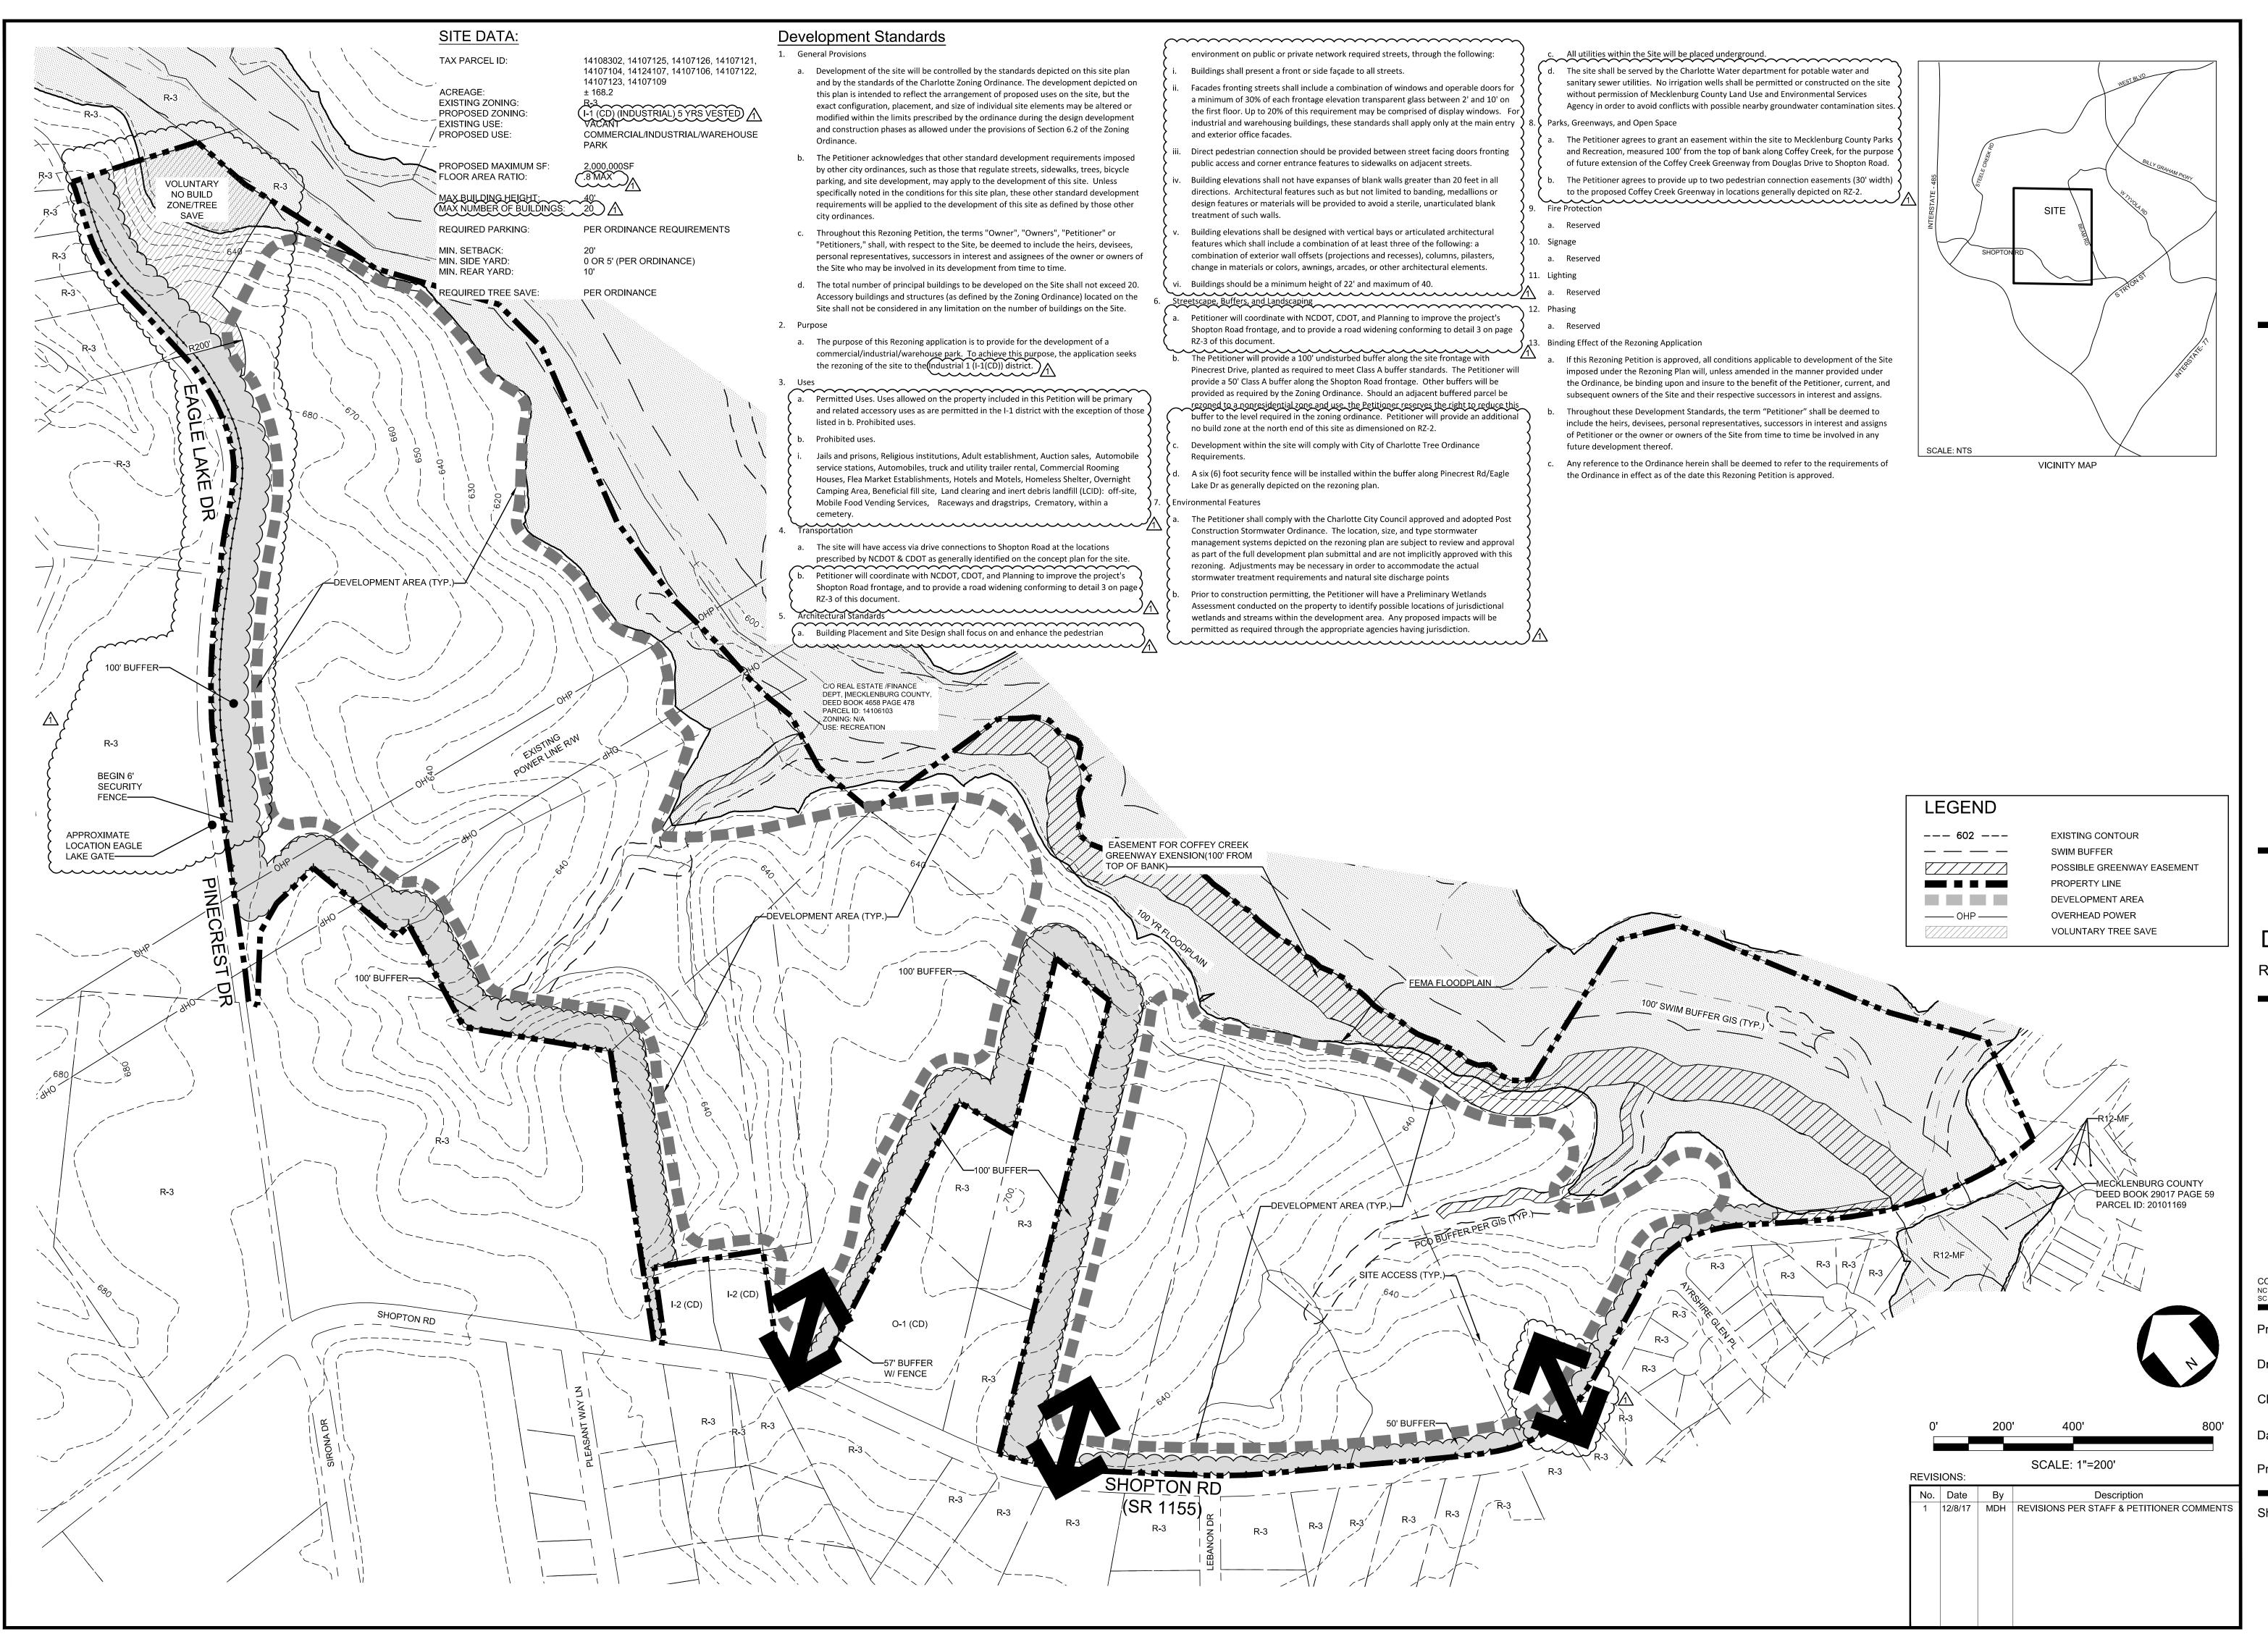

Stuart Hair shared a slide with a site plan that depicts the potential development of the site, including building envelopes and a road network that meets the City's subdivision ordinance. The site includes 168.18 acres located along Shopton Rd. The ten parcels which make up the site were acquired between 2000 – 2012 for noise mitigation under FAA's Part 150 program. FAA requires that this land be put back into use in a compatible manner.

The current zoning of these properties is R-3, which is not compatible with Airport operations per the FAA's grant assurances. Aviation is requesting rezoning for I-2 with conditions for the following reason: the AASDP focuses on specific target industries, including aviation, aerospace, ground logistics and distribution, advanced manufacturing, and specialized materials. These industries require I-2 zoning.

Stuart Hair reviewed the potential impacts of rezoning to I-2, which include:

- With industrial development on this site, the land is put into productive use, including job generation and economic impact
- These properties once again become part of the tax base. Airport-owned land is not taxed
- The Airport will meet its FAA requirement of the generation of revenues, specifically non-aeronautical revenue through a ground lease with developers, sale of the property, or public-private partnership
- Anticipate additional traffic on Shopton Rd and connecting streets to I-485. This traffic is likely to be trucks
- The site plan includes a dedicated easement for the construction of a future greenway along Coffey Creek which can be incorporated into the larger greenway initiatives in the County
- The inclusion of 100' ft. buffers along Pinecrest Dr. and 50' ft. buffers along Shopton Rd will limit the visibility of the site to nearby neighborhoods.
- A tree save areas at the northern end of the property will insulate nearby residents from having to view the buildings on site.
- The proposed site layout accommodates future improvements to Shopton Rd.

## CHANGES MADE TO THE PETITION AS A RESULT OF THE COMMUNITY MEETING AS OF THE DATE HEREOF:

Following the October 26<sup>th,</sup> 2017, Community Meeting, Charlotte Douglas International Airport made the decision to amend its rezoning application from I-2 (CD) to I-1 (CD). Based on community feedback, Aviation Department staff also made a decision to hold a second Community Meeting on December 12, 2017, to solicit additional feedback.