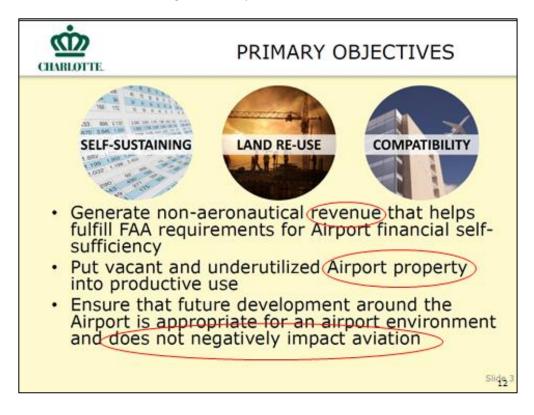

Background: two years ago, Charlotte Douglas International Airport Aviation Department management began to focus on what to do with Airport-owned land not needed for direct aeronautical activity. CLT has 2,000 acres not necessary for aeronautical activity. Aviation worked with consultants to create Airport Area Strategic Development Plan (AASDP) to analyze what to do with remaining 2,000 acres. Three objectives were identified to comply with Federal Aviation Administration (FAA) grant assurances:

- Airport must be self-sustaining does not receive local tax revenues, but must generate its own income to pay for operations;
- Per FAA mandate, airport-owned land must be put into productive use
- Land uses must be compatible with Airport and aeronautical operations.