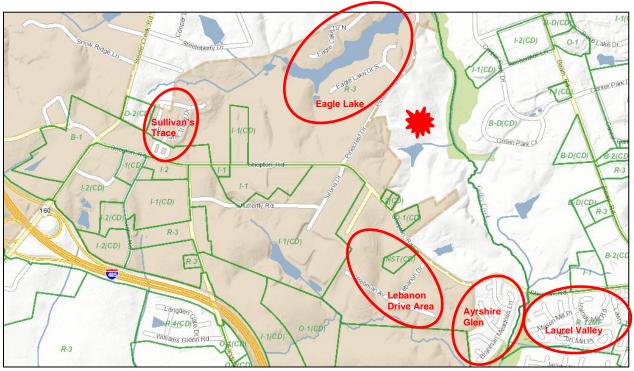

Stuart Hair shared a slide with a site plan that depicts the potential development of the site, including building envelopes and a road network that meets the City's subdivision ordinance. The site includes 168.18 acres located along Shopton Rd. The ten parcels which make up the site were acquired between 2000 – 2012 for noise mitigation under FAA's Part 150 program. FAA requires that this land be put back into use in a compatible manner.

The current zoning of these properties is R-3, which is not compatible with Airport operations per the FAA's grant assurances. Aviation is requesting rezoning for I-2 with conditions for the following reason: the AASDP focuses on specific target industries, including aviation, aerospace, ground logistics and distribution, advanced manufacturing, and specialized materials. These industries require I-2 zoning.

Stuart Hair reviewed the potential impacts of rezoning to I-2, which include:

- With industrial development on this site, the land is put into productive use, including job generation and economic impact
- These properties once again become part of the tax base. Airport-owned land is not taxed
- The Airport will meet its FAA requirement of the generation of revenues, specifically non-aeronautical revenue through a ground lease with developers, sale of the property, or public-private partnership
- Anticipate additional traffic on Shopton Rd and connecting streets to I-485. This traffic is likely to be trucks
- The site plan includes a dedicated easement for the construction of a future greenway along Coffey Creek which can be incorporated into the larger greenway initiatives in the County
- The inclusion of 100' ft. buffers along Pinecrest Dr. and 50' ft. buffers along Shopton Rd will limit the visibility of the site to nearby neighborhoods.
- A tree save areas at the northern end of the property will insulate nearby residents from having to view the buildings on site.
- The proposed site layout accommodates future improvements to Shopton Rd.