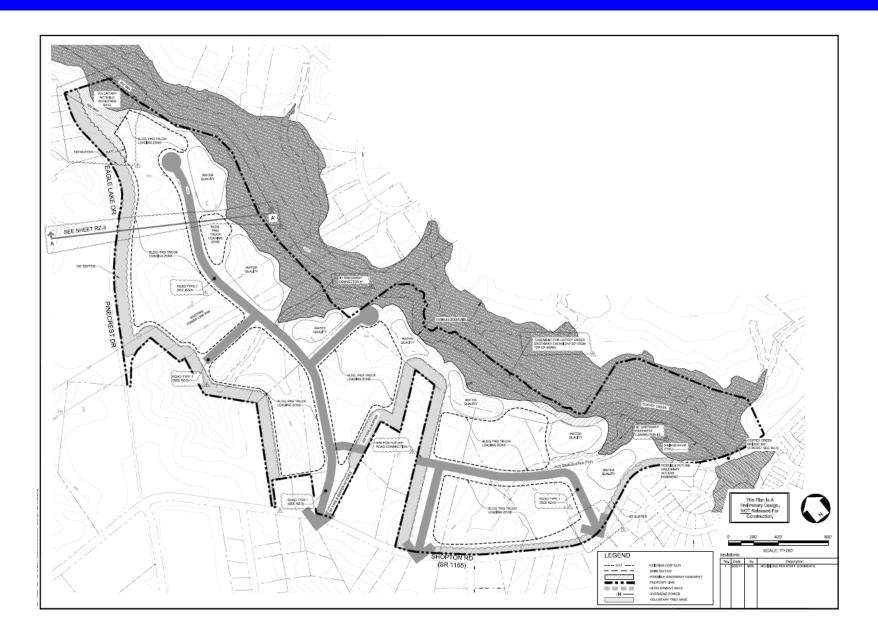

REZONING SECTIONS

**REZONING PETITION:** 2017-97

MDL 05/22/17

Sheet Number:

RZ-3

SHEET#3 OF3

Stuart Hair shared a slide with a site plan that depicts the potential development of the site, including building envelopes and a road network that meets the City's subdivision ordinance. The site includes 168.18 acres located along Shopton Rd. The ten parcels which make up the site were acquired between 2000 – 2012 for noise mitigation under FAA's Part 150 program. FAA requires that this land be put back into use in a compatible manner.

Stuart Hair reviewed the potential impacts of rezoning to I-2, which include:

- With industrial development on this site, the land is put into productive use, including job generation and economic impact
- These properties once again become part of the tax base. Airport-owned land is not taxed
- The Airport will meet its FAA requirement of the generation of revenues, specifically non-aeronautical revenue through a ground lease with developers, sale of the property, or public-private partnership
- Anticipate additional traffic on Shopton Rd and connecting streets to I-485. This traffic is likely to be trucks
- The site plan includes a dedicated easement for the construction of a future greenway along Coffey Creek which can be incorporated into the larger greenway initiatives in the County
- The inclusion of 100' ft. buffers along Pinecrest Dr. and 50' ft. buffers along Shopton Rd will limit the visibility of the site to nearby neighborhoods.
- A tree save areas at the northern end of the property will insulate nearby residents from having to view the buildings on site.
- The proposed site layout accommodates future improvements to Shopton Rd.

Stuart Hair expressed CLT is looking for feedback from the public, including what they value and what they challenge about these impacts.

Stuart Hair then showed another slide with proposed road improvements to mitigate the anticipated truck traffic. He shared CLT recognizes the current traffic issues and its consultants have conducted a traffic impact analysis and suggested improvements to roads in the area. These improvements complement current CDOT and NCDOT projects. Improved existing intersections include South Tryon at Shopton Rd., Shopton Rd. at Beam Rd, Shopton Rd. at Sirona Dr./Pinecrest Dr., Shopton Rd. at Sandy Porter Rd., Shopton Rd. at Steel Creek Rd., and Steel Creek Rd. at the I-485 inner ramp. The site plan calls for three access points to the site, each with road improvements. The goal of these road improvements is to enhance mobility throughout the area. He encouraged attendees to visit the road improvement station during the second part of the meeting where they could see the proposed road enhancements more clearly.