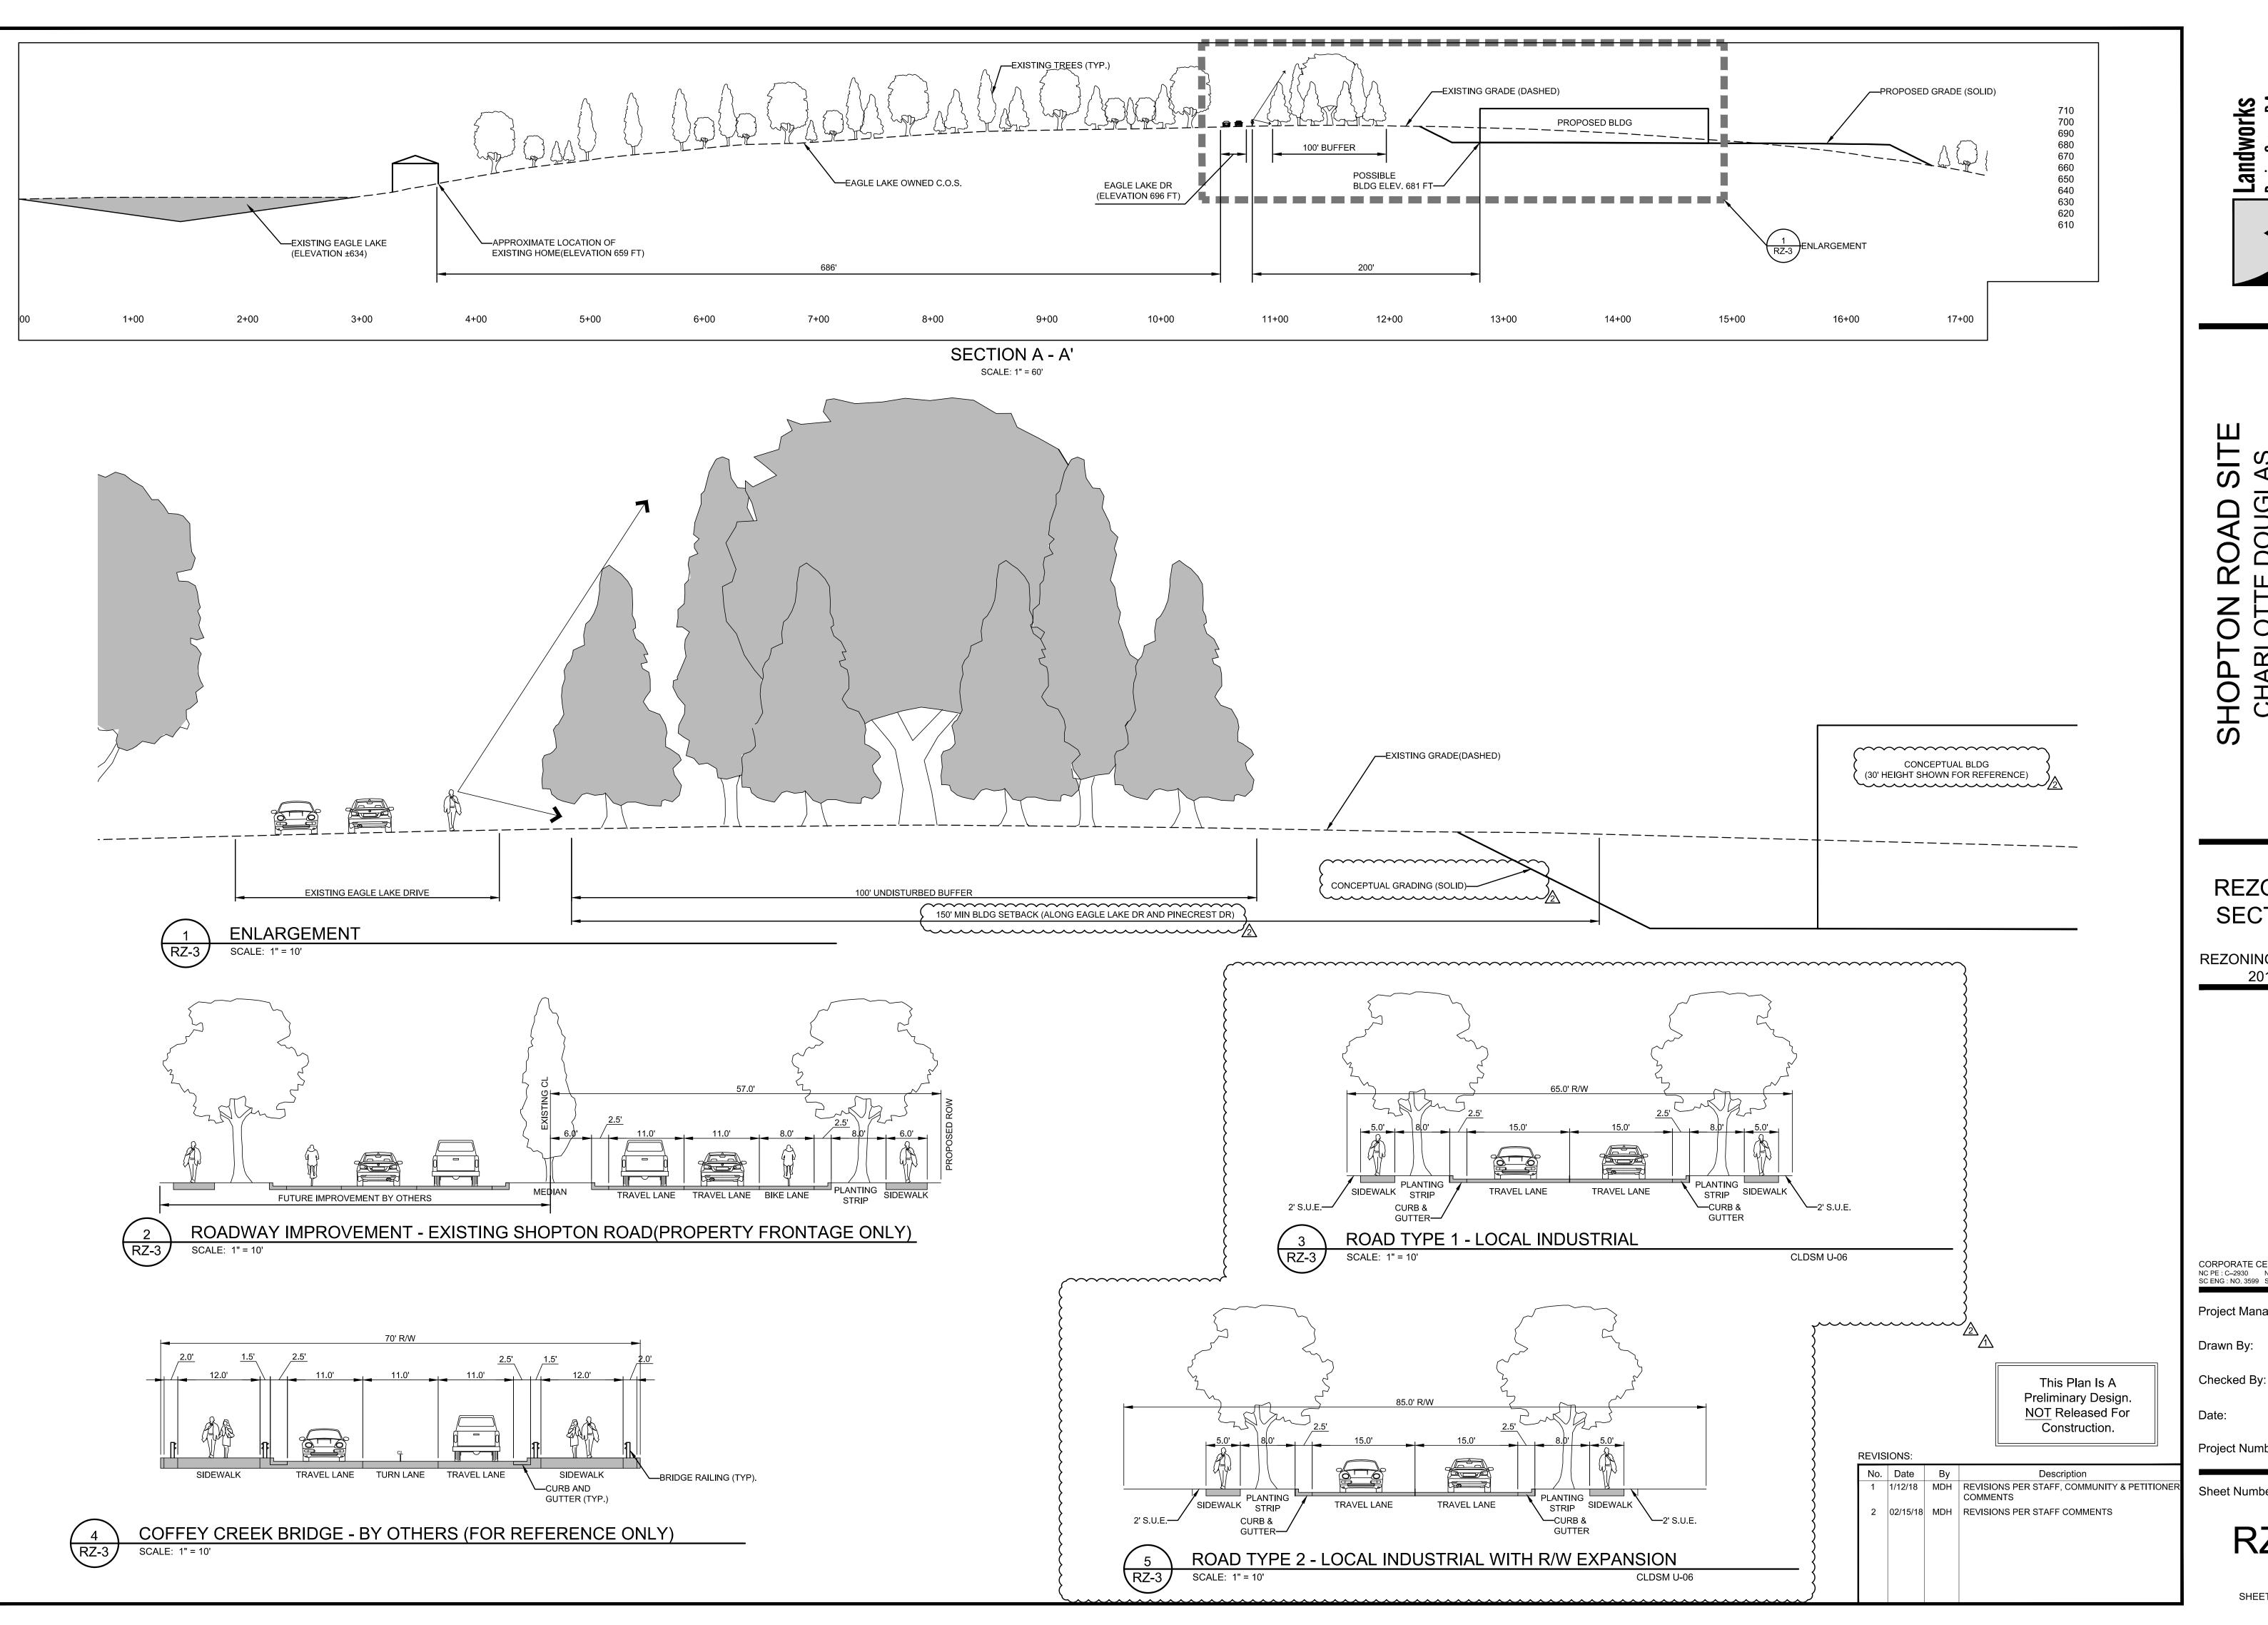

Stuart Hair expressed CLT is looking for feedback from the public, including what they value and what they challenge about these impacts.

Stuart Hair then showed another slide with proposed road improvements to mitigate the anticipated truck traffic. He shared CLT recognizes the current traffic issues and its consultants have conducted a traffic impact analysis and suggested improvements to roads in the area. These improvements complement current CDOT and NCDOT projects. Improved existing intersections include South Tryon at Shopton Rd., Shopton Rd. at Beam Rd, Shopton Rd. at Sirona Dr./Pinecrest Dr., Shopton Rd. at Sandy Porter Rd., Shopton Rd. at Steel Creek Rd., and Steel Creek Rd. at the I-485 inner ramp. The site plan calls for three access points to the site, each with road improvements. The goal of these road improvements is to enhance mobility throughout the area. He encouraged attendees to visit the road improvement station during the second part of the meeting where they could see the proposed road enhancements more clearly.