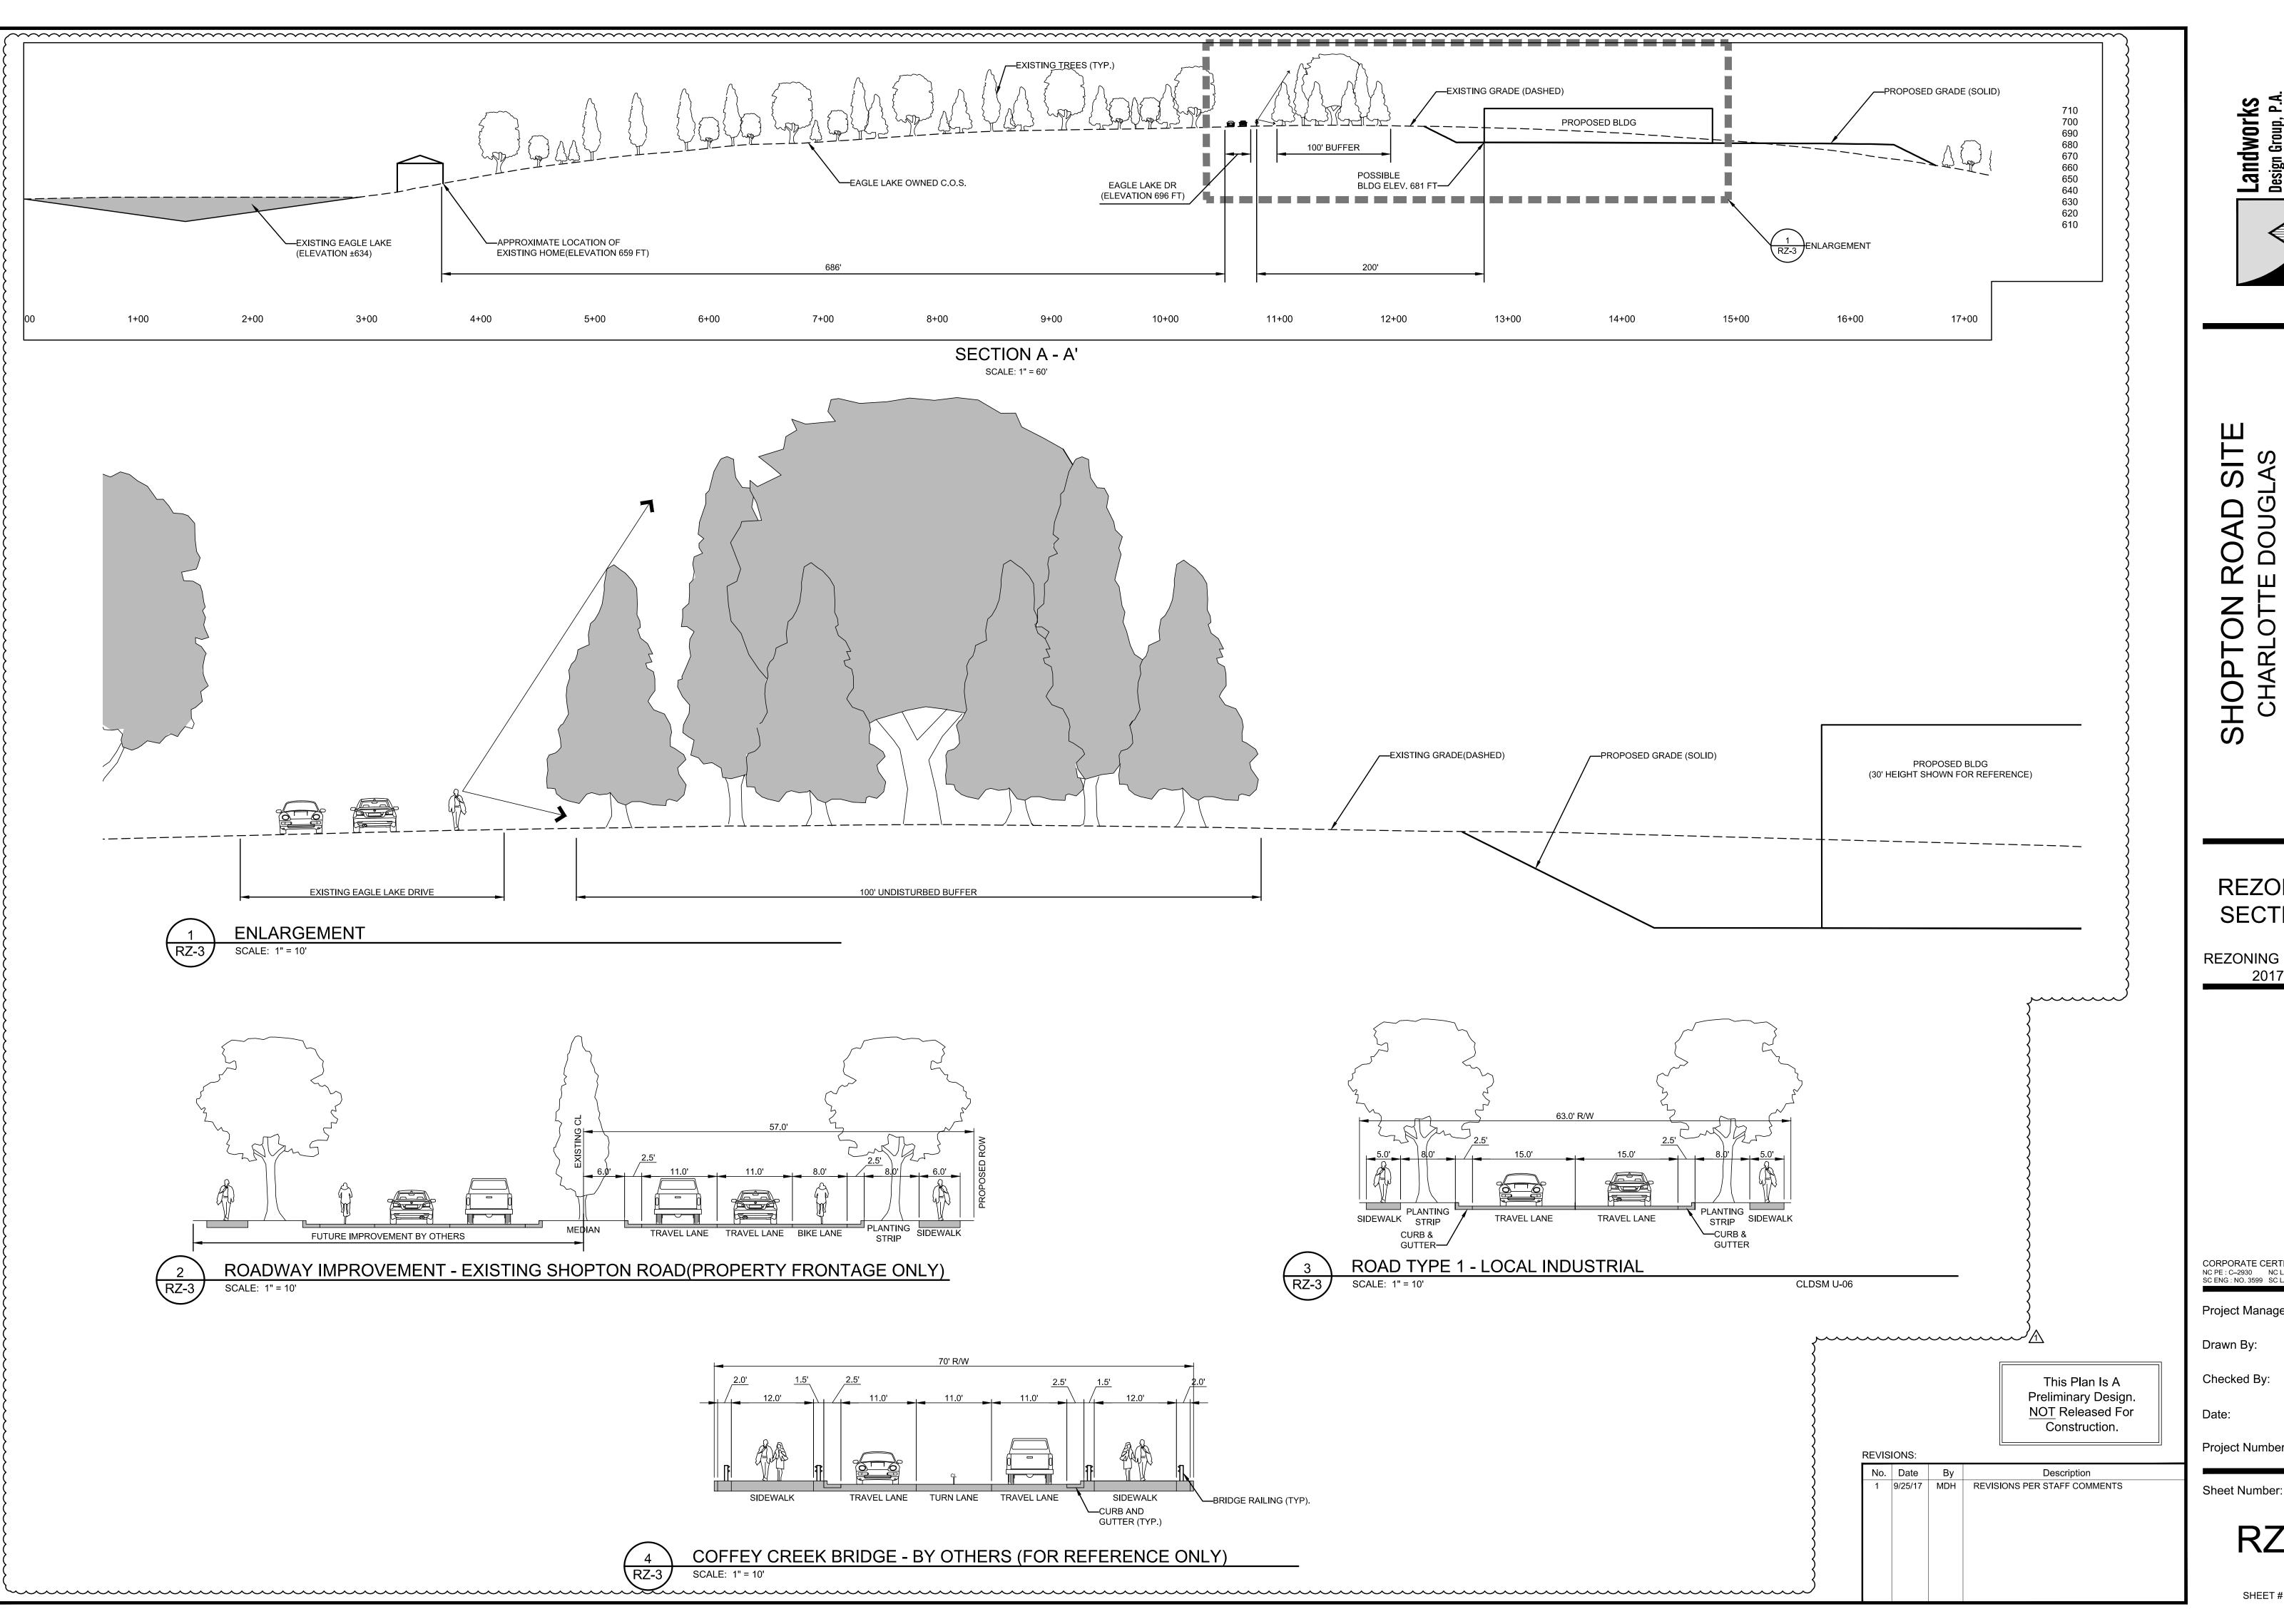

REZONING SECTIONS

**REZONING PETITION:** 2017-97

MDL 05/22/17

Sheet Number:

RZ-3

SHEET#3 OF3

Stuart Hair shared a slide with a site plan that depicts the potential development of the site, including building envelopes and a road network that meets the City's subdivision ordinance. The site includes 168.18 acres located along Shopton Rd. The ten parcels which make up the site were acquired between 2000 – 2012 for noise mitigation under FAA's Part 150 program. FAA requires that this land be put back into use in a compatible manner.

Stuart Hair reviewed the potential impacts of rezoning to I-2, which include:

- With industrial development on this site, the land is put into productive use, including job generation and economic impact
- These properties once again become part of the tax base. Airport-owned land is not taxed
- The Airport will meet its FAA requirement of the generation of revenues, specifically non-aeronautical revenue through a ground lease with developers, sale of the property, or public-private partnership
- Anticipate additional traffic on Shopton Rd and connecting streets to I-485. This traffic is likely to be trucks
- The site plan includes a dedicated easement for the construction of a future greenway along Coffey Creek which can be incorporated into the larger greenway initiatives in the County
- The inclusion of 100' ft. buffers along Pinecrest Dr. and 50' ft. buffers along Shopton Rd will limit the visibility of the site to nearby neighborhoods.
- A tree save areas at the northern end of the property will insulate nearby residents from having to view the buildings on site.
- The proposed site layout accommodates future improvements to Shopton Rd.

Stuart Hair expressed CLT is looking for feedback from the public, including what they value and what they challenge about these impacts.

Stuart Hair then showed another slide with proposed road improvements to mitigate the anticipated truck traffic. He shared CLT recognizes the current traffic issues and its consultants have conducted a traffic impact analysis and suggested improvements to roads in the area. These improvements complement current CDOT and NCDOT projects. Improved existing intersections include South Tryon at Shopton Rd., Shopton Rd. at Beam Rd, Shopton Rd. at Sirona Dr./Pinecrest Dr., Shopton Rd. at Sandy Porter Rd., Shopton Rd. at Steel Creek Rd., and Steel Creek Rd. at the I-485 inner ramp. The site plan calls for three access points to the site, each with road improvements. The goal of these road improvements is to enhance mobility throughout the area. He encouraged attendees to visit the road improvement station during the second part of the meeting where they could see the proposed road enhancements more clearly.