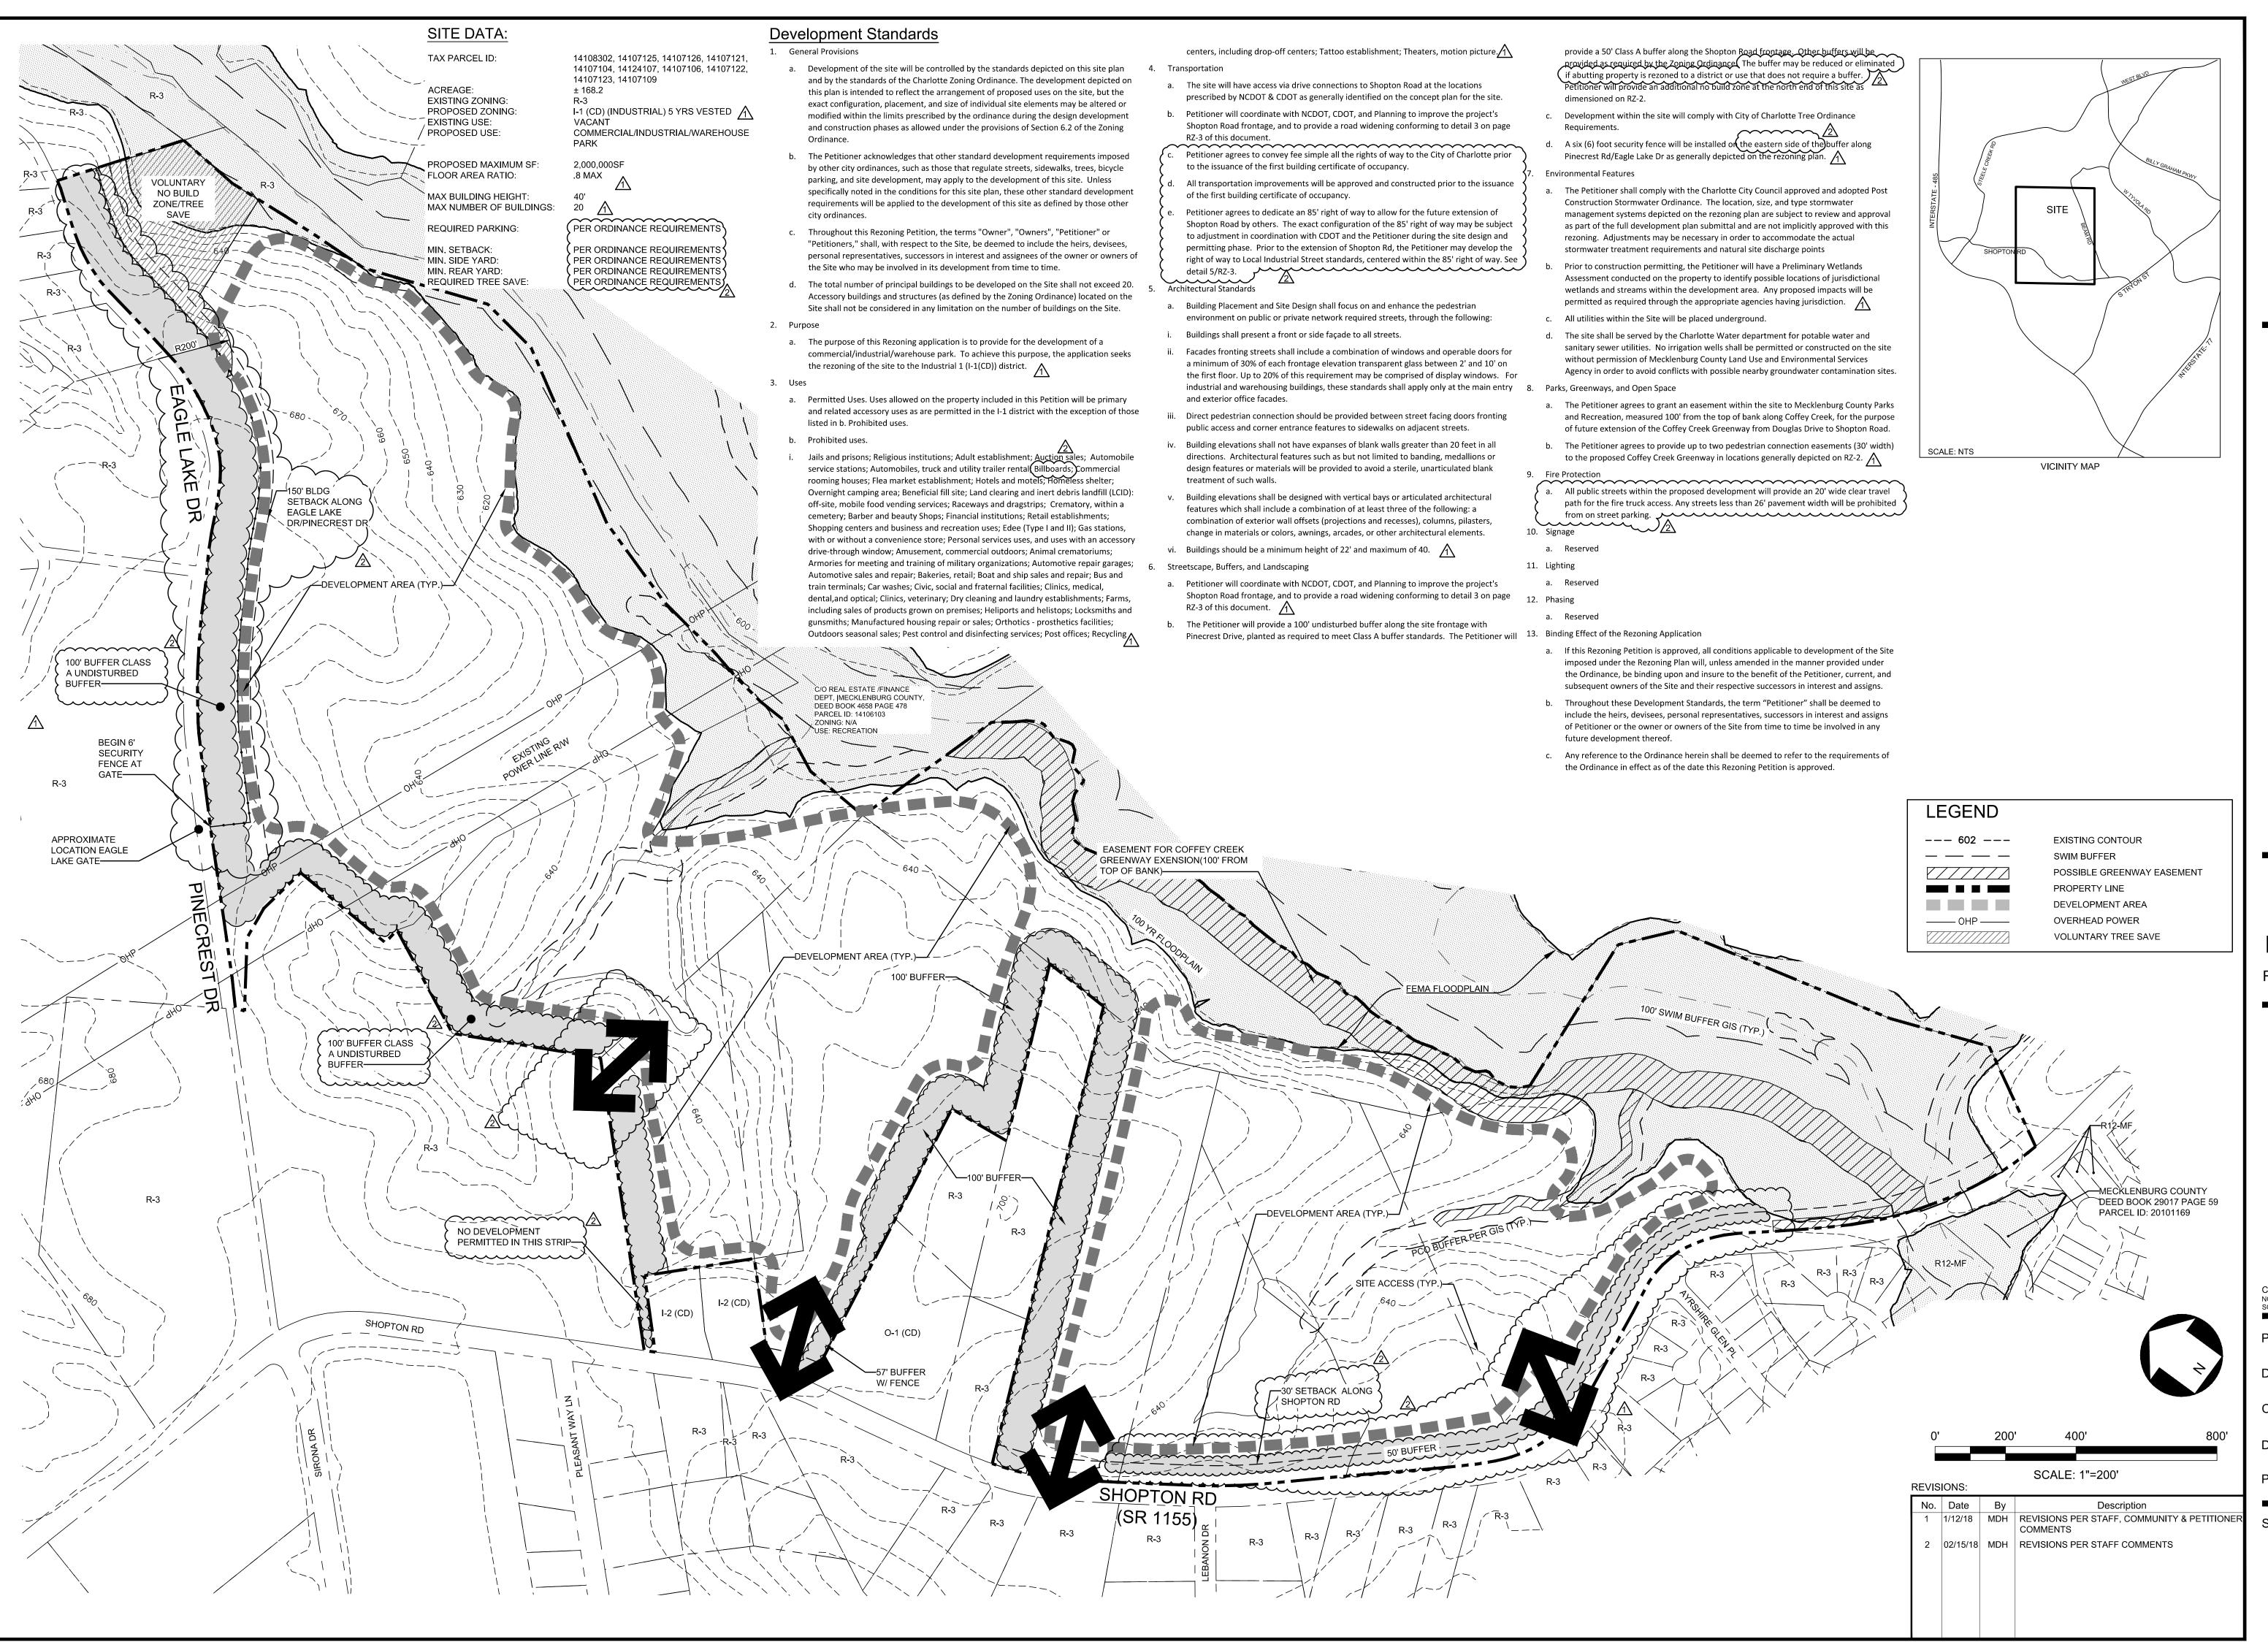

Stuart Hair shared a slide with a site plan that depicts the potential development of the site, including building envelopes and a road network that meets the City's subdivision ordinance. The site includes 168.18 acres located along Shopton Rd. The ten parcels which make up the site were acquired between 2000 – 2012 for noise mitigation under FAA's Part 150 program. FAA requires that this land be put back into use in a compatible manner.

The current zoning of these properties is R-3, which is not compatible with Airport operations per the FAA's grant assurances. Aviation is requesting rezoning for I-2 with conditions for the following reason: the AASDP focuses on specific target industries, including aviation, aerospace, ground logistics and distribution, advanced manufacturing, and specialized materials. These industries require I-2 zoning.

Stuart Hair reviewed the potential impacts of rezoning to I-2, which include:

- With industrial development on this site, the land is put into productive use, including job generation and economic impact
- These properties once again become part of the tax base. Airport-owned land is not taxed
- The Airport will meet its FAA requirement of the generation of revenues, specifically non-aeronautical revenue through a ground lease with developers, sale of the property, or public-private partnership
- Anticipate additional traffic on Shopton Rd and connecting streets to I-485. This traffic is likely to be trucks
- The site plan includes a dedicated easement for the construction of a future greenway along Coffey Creek which can be incorporated into the larger greenway initiatives in the County
- The inclusion of 100' ft. buffers along Pinecrest Dr. and 50' ft. buffers along Shopton Rd will limit the visibility of the site to nearby neighborhoods.
- A tree save areas at the northern end of the property will insulate nearby residents from having to view the buildings on site.
- The proposed site layout accommodates future improvements to Shopton Rd.

Stuart Hair expressed CLT is looking for feedback from the public, including what they value and what they challenge about these impacts.

Stuart Hair then showed another slide with proposed road improvements to mitigate the anticipated truck traffic. He shared CLT recognizes the current traffic issues and its consultants have conducted a traffic impact analysis and suggested improvements to roads in the area. These improvements complement current CDOT and NCDOT projects. Improved existing intersections include South Tryon at Shopton Rd., Shopton Rd. at Beam Rd, Shopton Rd. at Sirona Dr./Pinecrest Dr., Shopton Rd. at Sandy Porter Rd., Shopton Rd. at Steel Creek Rd., and Steel Creek Rd. at the I-485 inner ramp. The site plan calls for three access points to the site, each with road improvements. The goal of these road improvements is to enhance mobility throughout the area. He encouraged attendees to visit the road improvement station during the second part of the meeting where they could see the proposed road enhancements more clearly.