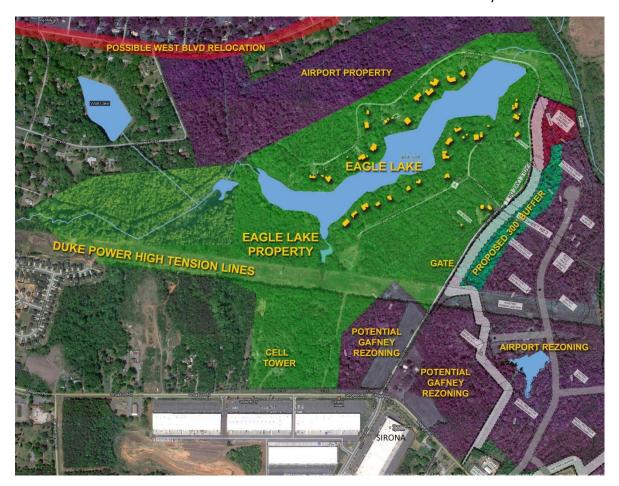

Stuart Hair shared a slide with a site plan that depicts the potential development of the site, including building envelopes and a road network that meets the City's subdivision ordinance. The site includes 168.18 acres located along Shopton Rd. The ten parcels which make up the site were acquired between 2000 – 2012 for noise mitigation under FAA's Part 150 program. FAA requires that this land be put back into use in a compatible manner.

Stuart Hair reviewed the potential impacts of rezoning to I-2, which include:

- With industrial development on this site, the land is put into productive use, including job generation and economic impact
- These properties once again become part of the tax base. Airport-owned land is not taxed
- The Airport will meet its FAA requirement of the generation of revenues, specifically non-aeronautical revenue through a ground lease with developers, sale of the property, or public-private partnership
- Anticipate additional traffic on Shopton Rd and connecting streets to I-485. This traffic is likely to be trucks
- The site plan includes a dedicated easement for the construction of a future greenway along Coffey Creek which can be incorporated into the larger greenway initiatives in the County
- The inclusion of 100' ft. buffers along Pinecrest Dr. and 50' ft. buffers along Shopton Rd will limit the visibility of the site to nearby neighborhoods.
- A tree save areas at the northern end of the property will insulate nearby residents from having to view the buildings on site.
- The proposed site layout accommodates future improvements to Shopton Rd.