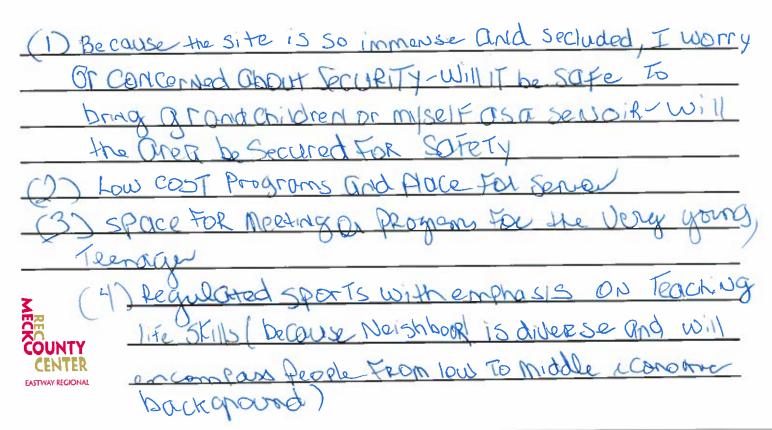

#### Response #11

- 1. Because the site is so immense and secluded, I worry or concerned about security. Will it be safe to bring around children or myself as a senior? Will the area be secured for safety?
- 2. Low cost programs and place for seniors.
- 3. Space for meeting a program for a very young teenager
- 4. Regulated sports with emphasis on teaching life skills (because neighbor is diverse and will encompass people from low to middle class background)