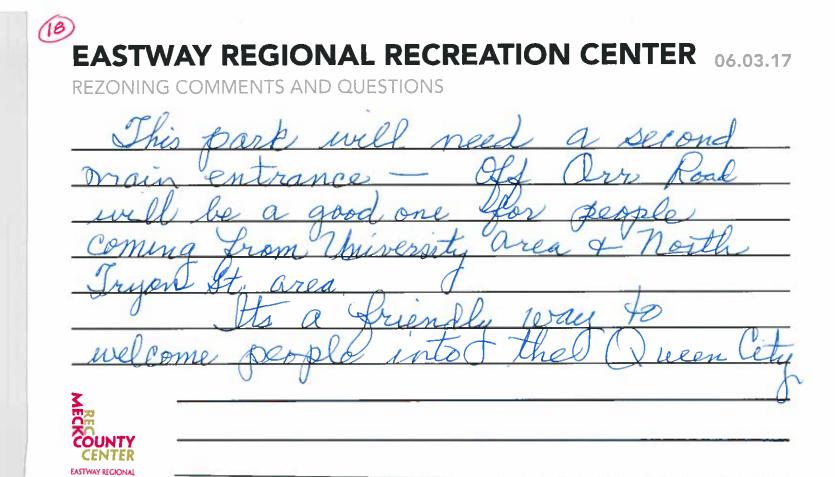

#### Response #18

1. This park will need a second main entrance – off Orr Road will be a good one for people coming from University Area and North Tyron Street area. It's a friendly way to welcome people into the Queen City.