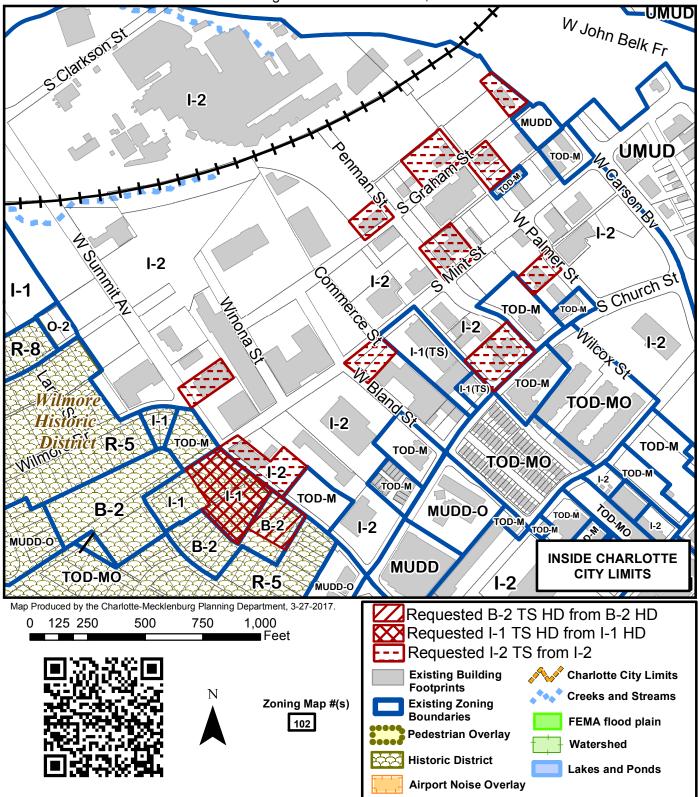

Petition #: 2017-073

Petitioner: The Gold District of Charlotte, Inc.

B-2 HD, I-1 HD & I-2 Zoning Classification (Existing):

(General Business Historic District Overlay, Light Industrial Historic District Overlay & General Industrial)

Zoning Classification (Requested): <u>B-2 TS HD, I-1 TS HD & I-2 TS</u> (General Business Historic District Overlay, Light Industrial Historic District Overlay & General Industrial, all with Transit Supportive Overlay)

Acreage & Location: Approximately 8.03 total acres of multiple parcels located south of West John Belk Freeway, west of West Carson Boulevard, north of South Church Street and along West Summit Avenue, south of South Mint Street.