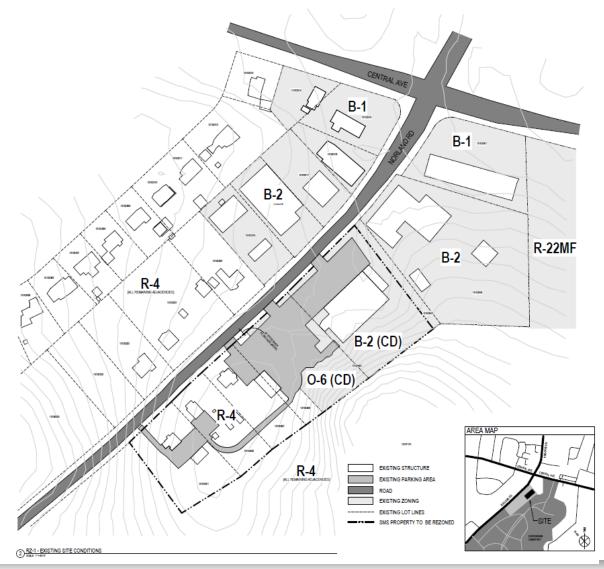

Mr. Brown explained the current zoning on the property, which includes both commercial and residential districts. The SMS facility operates on the commercial portions of the property. However, in an attempt to be a good neighbor and to keep the property aesthetically pleasing, the Petitioner built a large privacy fence on the back portion of the residential parcels in order to disguise several facility trailers and other articles necessary for the SMS facility business. The Petitioner is now seeking to rezone the property to the Neighborhood Services (NS) district because commercial storage of this kind is not permitted in residential districts. Petitioner wants to bring the property into compliance without parking trailers and cookers in the unscreened commercial portion of the property, which is currently permitted. The NS district would also allow the Petitioner to have some flexibility on the parking requirements if the Petitioner decides to expand the square footage of the SMS facility in the future.

# Current Zoning: R-4, O-6(CD), B-2(CD)