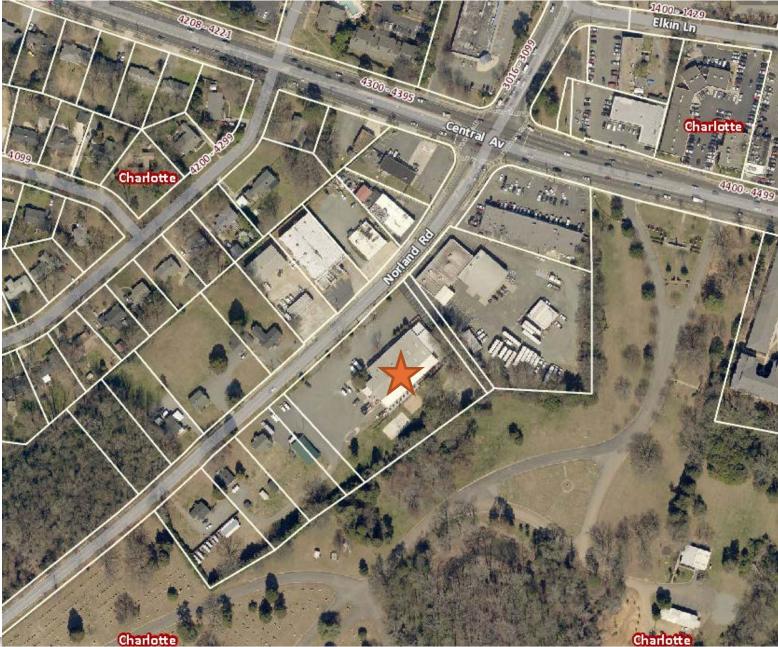

#### DATE, TIME AND LOCATION OF MEETING:

The Community Meeting was held on Wednesday, June 7, 2017 at  $6:00 \text{ p} \cdot \text{m}$ . at SMS Catering Services, 1764 Norland Road, Charlotte, NC 28205.

Dear Charlotte Resident,

We represent SMS Catering Service, Inc. (the "Petitioner") in its plans to redevelop an approximately 4.68 acre property located on the east side of Norland Avenue south of Central Avenue (the "Property"). The Petitioner is seeking to rezone the Property from the R-4, B-2(CD) and O-6(CD) zoning districts to the Neighborhood Services (NS) zoning district in order to accommodate its redevelopment plans.

# **Property Location**