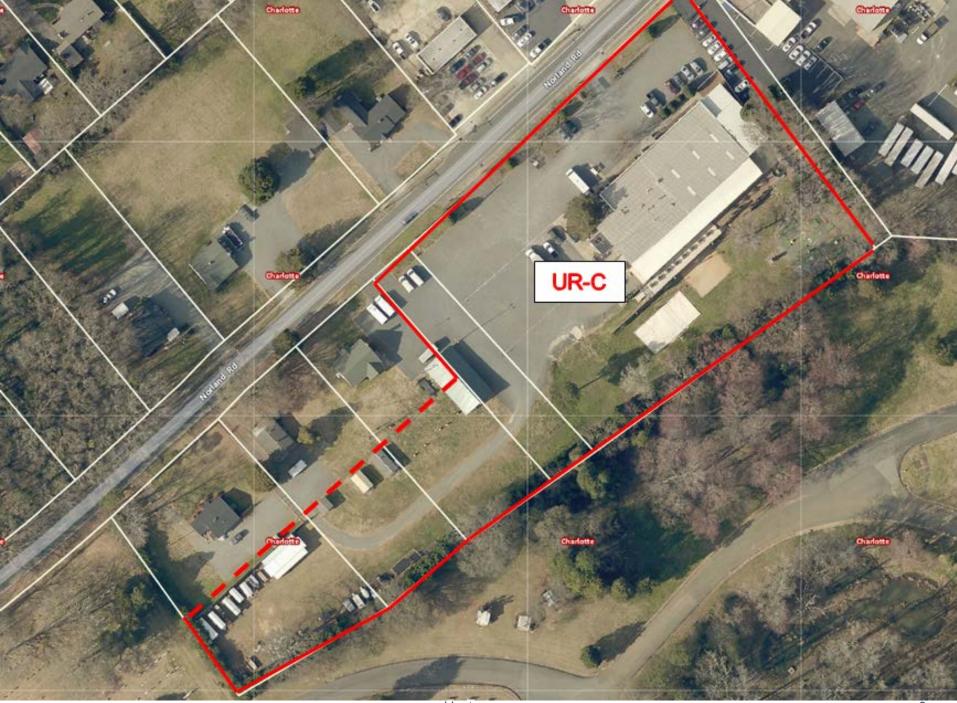

Dear Charlotte Resident,

We represent SMS Catering Service, Inc. (the "Petitioner") in its plans to redevelop an approximately 4.68 acre property located on the east side of Norland Avenue south of Central Avenue (the "Property"). The Petitioner is seeking to rezone the Property from the R-4, B-2(CD) and O-6(CD) zoning districts to the Neighborhood Services (NS) zoning district in order to accommodate its redevelopment plans.

# **Property Location**