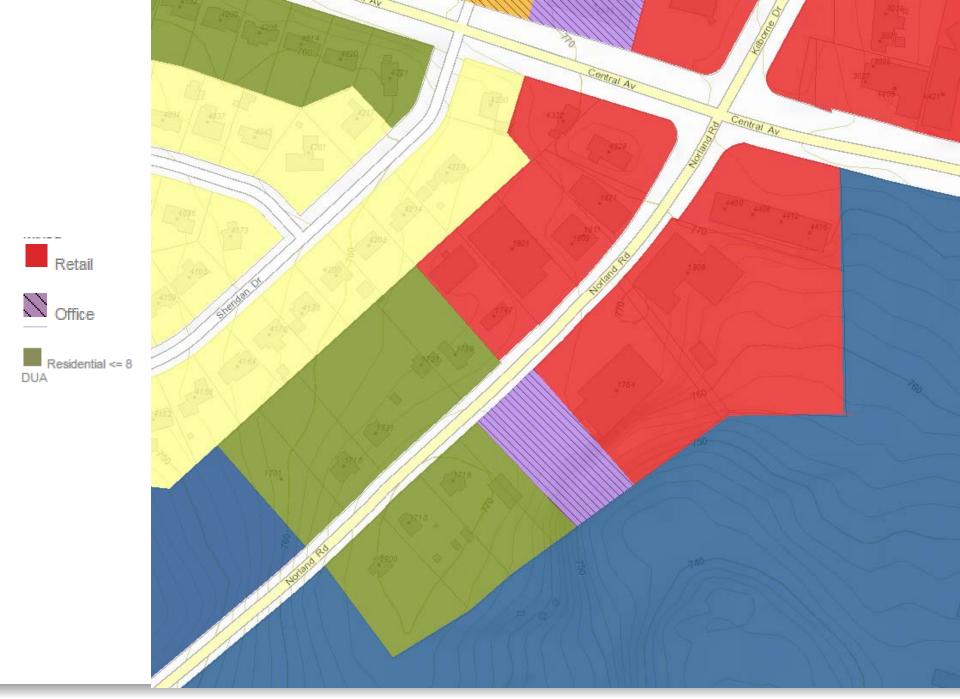

Mr. Brown explained the current zoning on the property, which includes both commercial and residential districts. The SMS facility operates on the commercial portions of the property. However, in an attempt to be a good neighbor and to keep the property aesthetically pleasing, the Petitioner built a large privacy fence on the back portion of the residential parcels in order to disguise several facility trailers and other articles necessary for the SMS facility business. The Petitioner is now seeking to rezone the property to the Neighborhood Services (NS) district because commercial storage of this kind is not permitted in residential districts. Petitioner wants to bring the property into compliance without parking trailers and cookers in the unscreened commercial portion of the property, which is currently permitted. The NS district would also allow the Petitioner to have some flexibility on the parking requirements if the Petitioner decides to expand the square footage of the SMS facility in the future.

# Rezoning Proposal: Neighborhood Services (NS) District