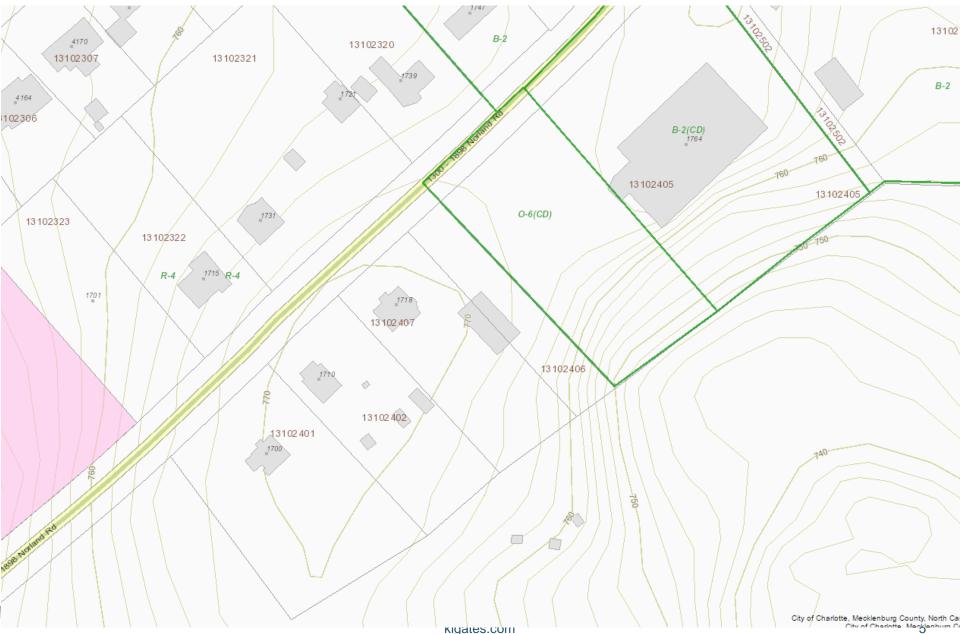

Mr. Brown explained the current zoning on the property, which includes both commercial and residential districts. The SMS facility operates on the commercial portions of the property. However, in an attempt to be a good neighbor and to keep the property aesthetically pleasing, the Petitioner built a large privacy fence on the back portion of the residential parcels in order to disguise several facility trailers and other articles necessary for the SMS facility business. The Petitioner is now seeking to rezone the property to the Neighborhood Services (NS) district because commercial storage of this kind is not permitted in residential districts. Petitioner wants to bring the property into compliance without parking trailers and cookers in the unscreened commercial portion of the property, which is currently permitted. The NS district would also allow the Petitioner to have some flexibility on the parking requirements if the Petitioner decides to expand the square footage of the SMS facility in the future.

Dear Charlotte Resident,

We represent SMS Catering Service, Inc. (the "Petitioner") in its plans to redevelop an approximately 4.68 acre property located on the east side of Norland Avenue south of Central Avenue (the "Property"). The Petitioner is seeking to rezone the Property from the R-4, B-2(CD) and O-6(CD) zoning districts to the Neighborhood Services (NS) zoning district in order to accommodate its redevelopment plans.

# Current Zoning: R-4, O-6(CD), B-2(CD)