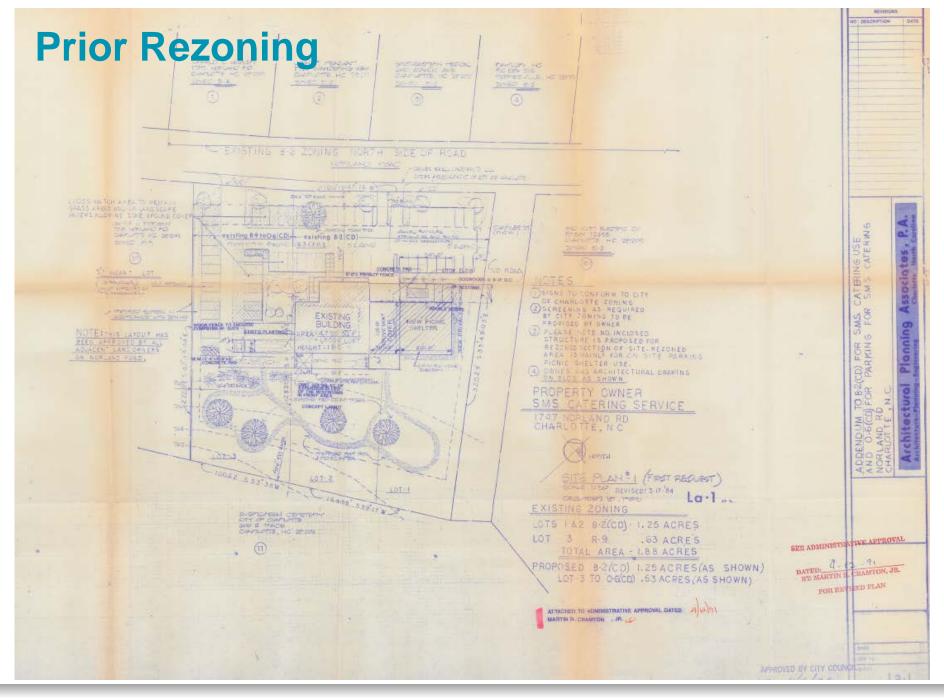

Mr. Brown explained the current zoning on the property, which includes both commercial and residential districts. The SMS facility operates on the commercial portions of the property. However, in an attempt to be a good neighbor and to keep the property aesthetically pleasing, the Petitioner built a large privacy fence on the back portion of the residential parcels in order to disguise several facility trailers and other articles necessary for the SMS facility business. The Petitioner is now seeking to rezone the property to the Neighborhood Services (NS) district because commercial storage of this kind is not permitted in residential districts. Petitioner wants to bring the property into compliance without parking trailers and cookers in the unscreened commercial portion of the property, which is currently permitted. The NS district would also allow the Petitioner to have some flexibility on the parking requirements if the Petitioner decides to expand the square footage of the SMS facility in the future.

One attendee inquired into whether the Petitioner intends to redevelop the residential portions to become commercial developments anytime in the near future. Mr. Freeman responded that the Petitioner plans for the existing residential homes to remain on the property and no redevelopment is currently contemplated for the site. Mr. Brown further explained that this rezoning subjects the property to a site-specific conditional zoning plan, which would require a site plan amendment (through the public rezoning process) before the existing houses could be redeveloped.