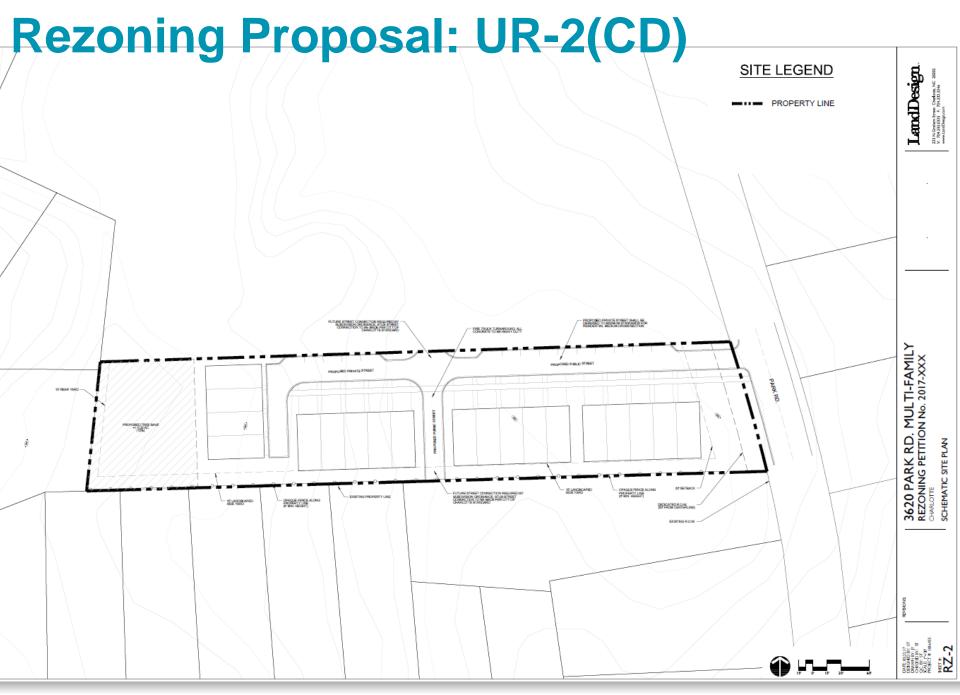

Mr. Brown then showed the Petitioner's site plan, which is mostly consistent with the prior Selwyn Property Group rezoning plan. However, unlike the Selwyn plan, the Petitioner does not have townhome units oriented toward the center cross-street, but rather all facing the main internal road. The Petitioner believes that this orientation provides a better sense of place and is more aesthetically desirable. The Petitioner also intends to provide a large tree-save area in the back portion of the property.

Since the prior informal meeting with adjacent landowners, the Petitioner has shifted the townhome buildings closer to the internal street and farther from the property line facing adjacent single-family residential homes. In doing so, the Petitioner has made the driveway connections for the townhome units shorter so that no cars will be able to park in the driveway. Two-car garage parking will still be available for each unit, as well as on-site street parking. However, Mr. Brown explained that this revision is subject to comment by Planning Staff and other governmental departments and may need to be revised based on those discussions.