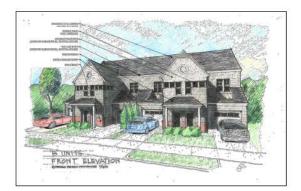

Peter Harakas then explained the architectural concept for the townhomes, demonstrating brick frontage, high-pitched roofs, articulation on the rear of the building, and varying rooflines from the rear elevation. The Petitioner plans for the highest peak of the townhome units to measure about forty-five feet tall. Tommy Crowell then explained the intended floorplan for the townhome project, which include ground-level two-car garages topped with two levels of living space, three bedrooms and two outdoor balconies for each unit. Mr. Crowell explained that the units will have an option to include an elevator shaft throughout the three floors of the townhomes, if desired.

### **Conceptual Renderings**

Front Elevation

## **Conceptual Renderings**

Rear Elevation