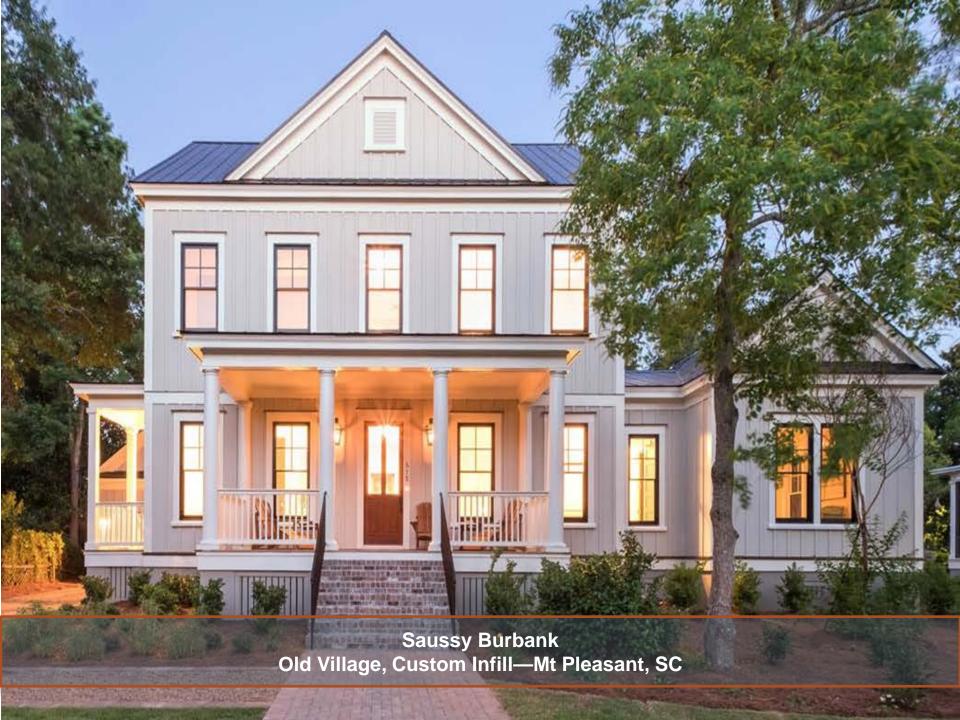

#### **SUMMARY OF PRESENTATION/DISCUSSION:**

The Petitioner's agent, Collin Brown, welcomed the attendees and introduced the Petitioner's team. Mr. Brown used a PowerPoint presentation, attached hereto as <u>Exhibit D.</u> Mr. Brown explained that the Petitioner is a local Charlotte homebuilder with a good reputation in the community for quality housing products. Before filing the rezoning, the Petitioner met with several adjacent landowners and members of the community to discuss the intent of the rezoning and gain initial feedback.

Peter Harakas then explained the architectural concept for the townhomes, demonstrating brick frontage, high-pitched roofs, articulation on the rear of the building, and varying rooflines from the rear elevation. The Petitioner plans for the highest peak of the townhome units to measure about forty-five feet tall. Tommy Crowell then explained the intended floorplan for the townhome project, which include ground-level two-car garages topped with two levels of living space, three bedrooms and two outdoor balconies for each unit. Mr. Crowell explained that the units will have an option to include an elevator shaft throughout the three floors of the townhomes, if desired.