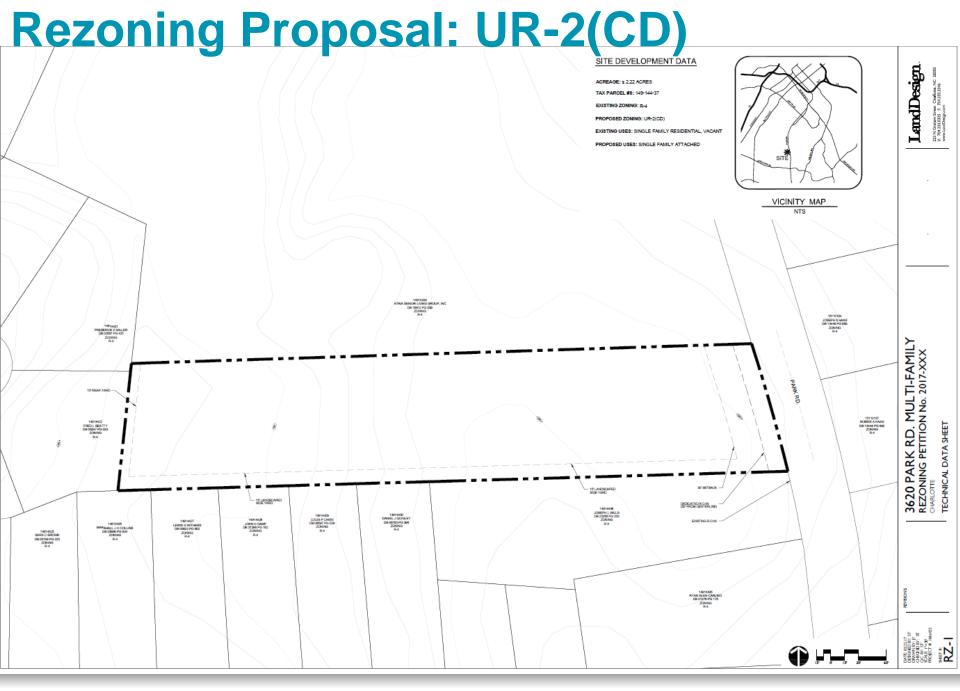

Mr. Brown explained that the rezoning petition relates to an approximately 2.22 acre property located on Park Road, which is currently zoned R-4 (low intensity residential zoning). Mr. Brown believes that a byright development could possibly get up to about 16 single family houses on the site, if the developer takes advantage of various density bonus provisions in the Charlotte Ordinance.

Saussy Burbank, LLC

Petition No.:

2017-070

Dear Park/Hillside Area Resident.

We represent Saussy Burbank, LLC (the "Petitioner") in its plans to redevelop a 2.22 acre property located along the west side of Park Road in between Wyndcrofte Place and Hillside Avenue (the "Property"). The Petitioner is seeking to rezone the Property from the R-4 zoning district to the UR-2(CD) zoning district in order to accommodate its townhome redevelopment plans.