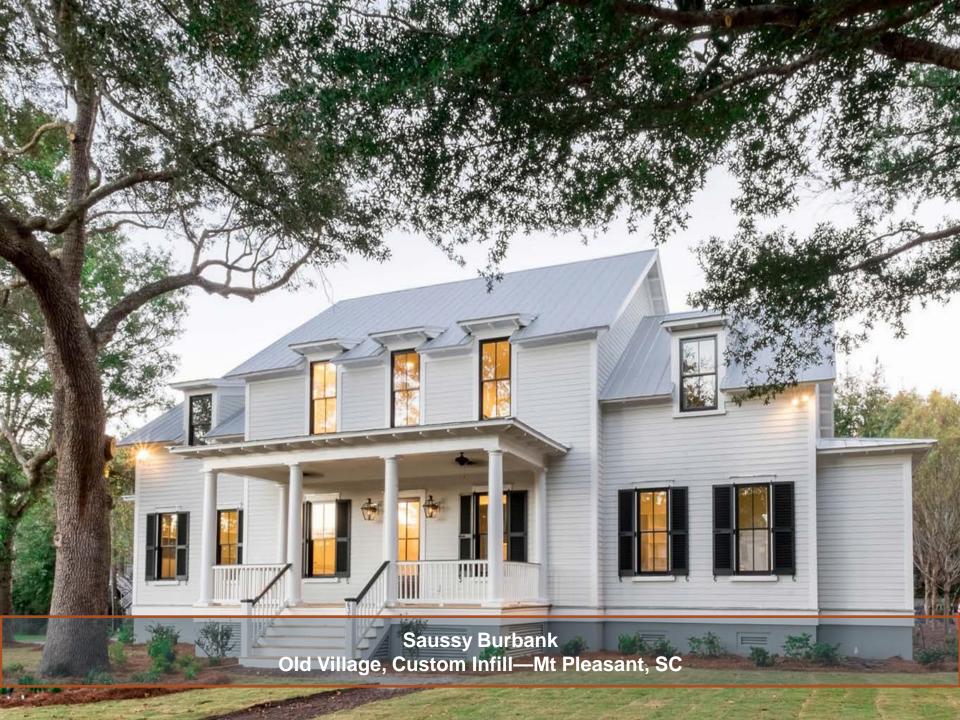

#### **SUMMARY OF PRESENTATION/DISCUSSION:**

The Petitioner's agent, Collin Brown, welcomed the attendees and introduced the Petitioner's team. Mr. Brown used a PowerPoint presentation, attached hereto as <u>Exhibit D.</u> Mr. Brown explained that the Petitioner is a local Charlotte homebuilder with a good reputation in the community for quality housing products. Before filing the rezoning, the Petitioner met with several adjacent landowners and members of the community to discuss the intent of the rezoning and gain initial feedback.

Peter Harakas then explained the architectural concept for the townhomes, demonstrating brick frontage, high-pitched roofs, articulation on the rear of the building, and varying rooflines from the rear elevation. The Petitioner plans for the highest peak of the townhome units to measure about forty-five feet tall. Tommy Crowell then explained the intended floorplan for the townhome project, which include ground-level two-car garages topped with two levels of living space, three bedrooms and two outdoor balconies for each unit. Mr. Crowell explained that the units will have an option to include an elevator shaft throughout the three floors of the townhomes, if desired.