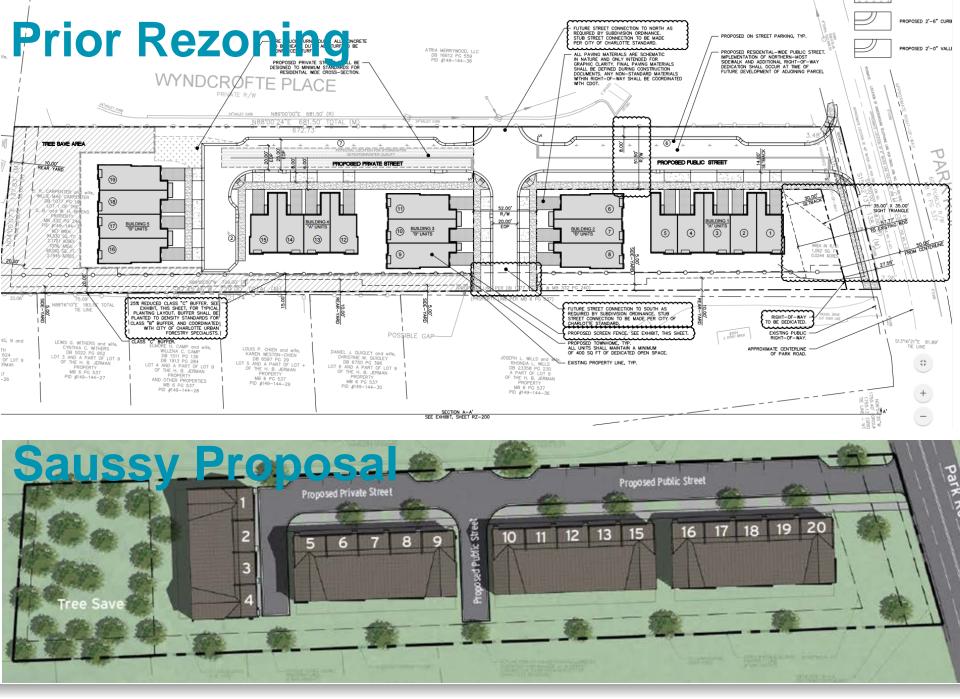

Mr. Brown then discussed a prior rezoning petition from a different developer (Selwyn Property Group) for this same piece of property that went through the majority of the rezoning process in 2016 before the petition was withdrawn in the final stages. Mr. Brown explained that Planning Staff was supportive of this petition and Zoning Committee voted unanimously to recommend approval of the petition. The Petitioner's current plan has many similarities to this prior townhome plan, including the number of units, access point from Park Road, and internal cross-street. In the prior meeting, the Petitioner listened to feedback from adjacent owners and community members regarding the prior proposed renderings from the Selwyn Property Group rezoning petition and promised to provide architectural renderings that are consistent with the feedback received from the community.

Mr. Brown then showed the Petitioner's site plan, which is mostly consistent with the prior Selwyn Property Group rezoning plan. However, unlike the Selwyn plan, the Petitioner does not have townhome units oriented toward the center cross-street, but rather all facing the main internal road. The Petitioner believes that this orientation provides a better sense of place and is more aesthetically desirable. The Petitioner also intends to provide a large tree-save area in the back portion of the property.

Since the prior informal meeting with adjacent landowners, the Petitioner has shifted the townhome buildings closer to the internal street and farther from the property line facing adjacent single-family residential homes. In doing so, the Petitioner has made the driveway connections for the townhome units shorter so that no cars will be able to park in the driveway. Two-car garage parking will still be available for each unit, as well as on-site street parking. However, Mr. Brown explained that this revision is subject to comment by Planning Staff and other governmental departments and may need to be revised based on those discussions.

## Prior Rezoning (Petition No. 2016-04)

## Prior Rezoning (Petition No. 2016-04)

SELWYN PROPERTY GROUP 4310 PARK ROAD SUITE 101 CHARLOTTE, NC 28209

3620 PARK ROAD RESIDENTIAL REZONING

3620 PARK ROAD CHARLOTTE, NC 28209