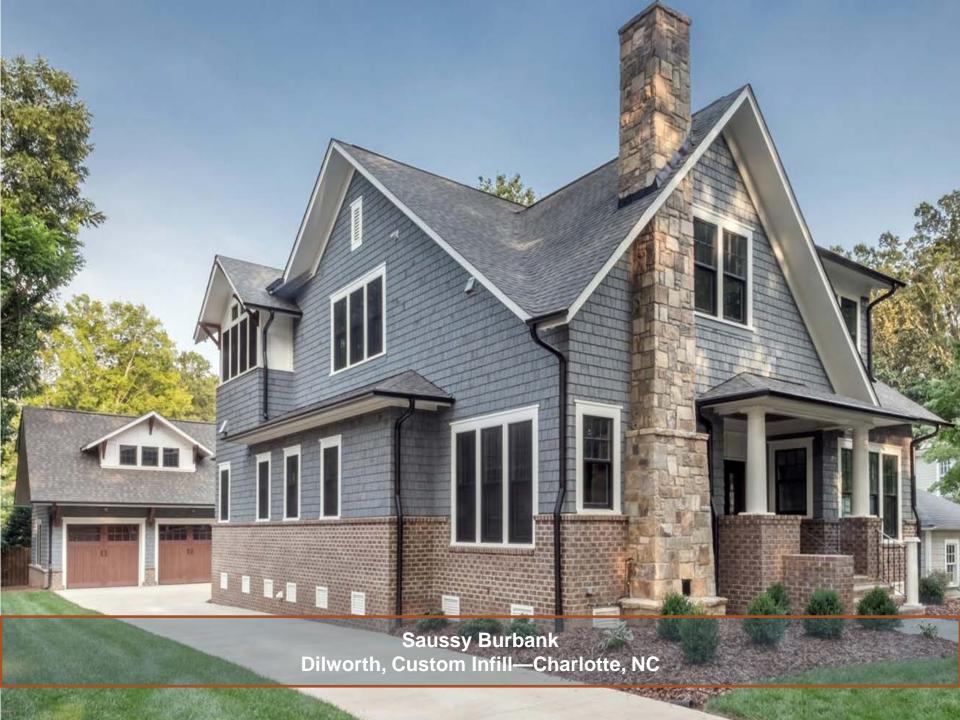

Peter Harakas then explained the architectural concept for the townhomes, demonstrating brick frontage, high-pitched roofs, articulation on the rear of the building, and varying rooflines from the rear elevation. The Petitioner plans for the highest peak of the townhome units to measure about forty-five feet tall. Tommy Crowell then explained the intended floorplan for the townhome project, which include ground-level two-car garages topped with two levels of living space, three bedrooms and two outdoor balconies for each unit. Mr. Crowell explained that the units will have an option to include an elevator shaft throughout the three floors of the townhomes, if desired.

An attendee stated that she believes that the Petitioner is known for having a beautiful product and she believes it will complement the area well.

Mr. Brown then concluded the formal portion of the presentation and the Petitioner's representatives continued to answer individual questions. The formal meeting concluded at 7:30 p.m.