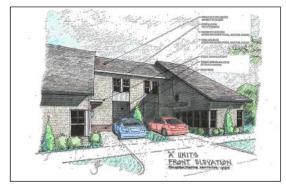

Peter Harakas then explained the architectural concept for the townhomes, demonstrating brick frontage, high-pitched roofs, articulation on the rear of the building, and varying rooflines from the rear elevation. The Petitioner plans for the highest peak of the townhome units to measure about forty-five feet tall. Tommy Crowell then explained the intended floorplan for the townhome project, which include ground-level two-car garages topped with two levels of living space, three bedrooms and two outdoor balconies for each unit. Mr. Crowell explained that the units will have an option to include an elevator shaft throughout the three floors of the townhomes, if desired.

### **Conceptual Renderings**

Front Elevation

## **Conceptual Renderings**

Bird's Eye View of Projec