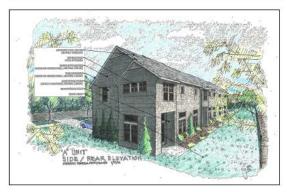

Peter Harakas then explained the architectural concept for the townhomes, demonstrating brick frontage, high-pitched roofs, articulation on the rear of the building, and varying rooflines from the rear elevation. The Petitioner plans for the highest peak of the townhome units to measure about forty-five feet tall. Tommy Crowell then explained the intended floorplan for the townhome project, which include ground-level two-car garages topped with two levels of living space, three bedrooms and two outdoor balconies for each unit. Mr. Crowell explained that the units will have an option to include an elevator shaft throughout the three floors of the townhomes, if desired.

## **Conceptual Renderings**

Rear Elevation

## **Conceptual Renderings**

Left Elevation Right Elevation