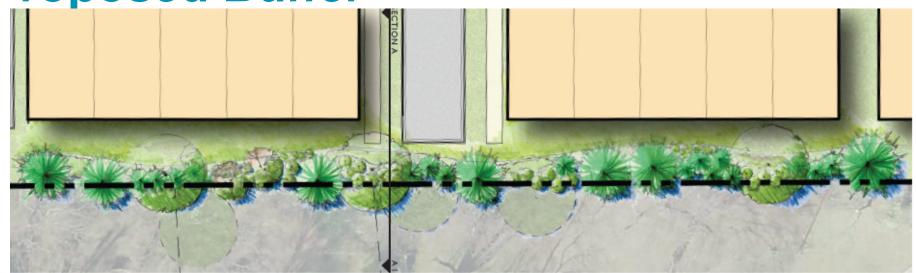

**Proposed Buffer** 

PLAN VIEW - ENLARGEMENT

|                     | COMMON NAME               | SCIENTIFIC NAME                       | INSTALLED HEIGHT | PROJECTED HEIGHT | EVERGREEN/DECIDUOUS |
|---------------------|---------------------------|---------------------------------------|------------------|------------------|---------------------|
| ARGE MATURING TREES |                           |                                       |                  |                  |                     |
|                     | AMERICAN HOLLY            | ILEX OPACA                            | 12'-15' HT.      | 30'-60' HT.      | EVERGREEN           |
|                     | SUGAR MAPLE               | ACER SACCHARUM                        | 12'-15' HT.      | 50'-75' HT.      | DECIDUOUS           |
|                     | NUTTALL OAK               | QUERCUS NUTALLII                      | 12'-15' HT.      | 40'-60' HT.      | DECIDUOUS           |
|                     | VIRGINIA PINE             | PINUSVIRGINIANA                       | 12'-15' HT.      | 15'-40' HT.      | EVERGREEN           |
|                     | FRUITLESS SWEETGUM        | LIQUIDAMBAR STYRACIFLUA 'ROTUNDILOBA' | 12'-15' HT.      | 70'-90' HT.      | DECIDUOUS           |
| MALL MATURING TREES |                           |                                       |                  |                  |                     |
|                     | *NELLIE R. STEVENS' HOLLY | ILEXX*NELUE R: STEVENS*               | 10-12 HT.        | 30'-40' HT.      | EVERGREEN           |
|                     | CAROLINA CHERRYLAUREL     | PRUNUS CAROLINIANA                    | 8-10'HT.         | 10'-35' HT.      | EVERGREEN           |
|                     | EASTERN REDBUD            | CERCIS CANADENSIS                     | 8'-10' HT.       | 15'-30' HT.      | DECIDUOUS           |
|                     | SERVICEBERRY              | AMELANCHIER ARBOREA                   | 8-10'HT.         | 10'-25' HT.      | DECIDUOUS           |
| HRUES               |                           |                                       |                  |                  |                     |
|                     | BURFORD HOLLY             | ILEX CORNUTA BURFORDI                 | 5'-6' HT.        | 8'-20' HT.       | EVERGREEN           |
|                     | FORSYTHIA                 | FORSYTHIA INTERMEDIA                  | 3'-4" HT.        | 8'-10' HT.       | DECIDUOUS           |
|                     | LOROPETALUM               | LOROPETALUM CHINENSE                  | 4°-5" HT.        | 6'-10' HT.       | EVERGREEN           |
|                     | OAKLEAF HYDRANGEA         | HYDRANGEA QUERCIFOLIA                 | 4'-5' HT.        | 4'-8' HT.        | DECIDUOUS           |
|                     | YAUPON HOLLY              | LEXVONITORIA                          | 4'-6' HT.        | 10'-20' HT.      | EVERGREEN           |
|                     | LEATHERLEAFVIBURINUM      | VIBURNUM RHYTIDOPHYLLUM               | 6-8 HT.          | 10'-15' HT.      | EVERGREEN           |

SECTION A-AT

PLANT SELECTION

 ${\bf Land Design.}$ 

PARK ROAD TOWNHOMES

BUFFER EXHIBIT