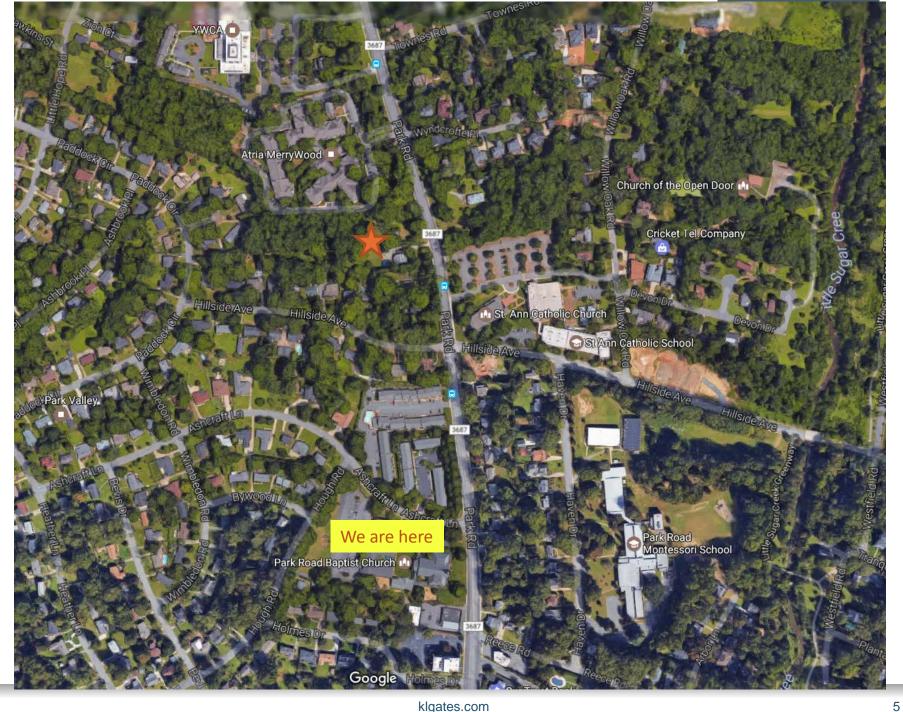

#### DATE, TIME AND LOCATION OF MEETING:

The Community Meeting was held on Monday, June 5, 2017 at 6:30 p.m. at The Park Road Baptist Church, 3900 Park Road, Charlotte, NC 28209.

### **Property Location**