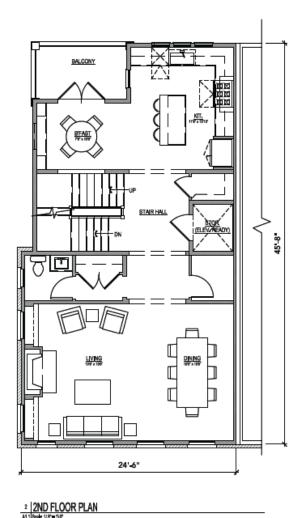

Peter Harakas then explained the architectural concept for the townhomes, demonstrating brick frontage, high-pitched roofs, articulation on the rear of the building, and varying rooflines from the rear elevation. The Petitioner plans for the highest peak of the townhome units to measure about forty-five feet tall. Tommy Crowell then explained the intended floorplan for the townhome project, which include ground-level two-car garages topped with two levels of living space, three bedrooms and two outdoor balconies for each unit. Mr. Crowell explained that the units will have an option to include an elevator shaft throughout the three floors of the townhomes, if desired.

#### **Anticipated Floor Plan**