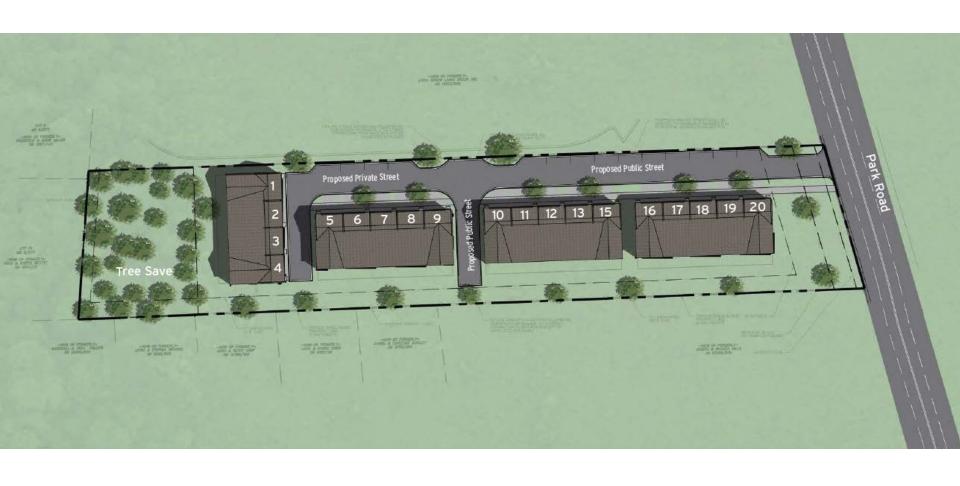

Mr. Brown explained that the rezoning petition relates to an approximately 2.22 acre property located on Park Road, which is currently zoned R-4 (low intensity residential zoning). Mr. Brown believes that a byright development could possibly get up to about 16 single family houses on the site, if the developer takes advantage of various density bonus provisions in the Charlotte Ordinance.

Mr. Brown then discussed a prior rezoning petition from a different developer (Selwyn Property Group) for this same piece of property that went through the majority of the rezoning process in 2016 before the petition was withdrawn in the final stages. Mr. Brown explained that Planning Staff was supportive of this petition and Zoning Committee voted unanimously to recommend approval of the petition. The Petitioner's current plan has many similarities to this prior townhome plan, including the number of units, access point from Park Road, and internal cross-street. In the prior meeting, the Petitioner listened to feedback from adjacent owners and community members regarding the prior proposed renderings from the Selwyn Property Group rezoning petition and promised to provide architectural renderings that are consistent with the feedback received from the community.

Mr. Brown then showed the Petitioner's site plan, which is mostly consistent with the prior Selwyn Property Group rezoning plan. However, unlike the Selwyn plan, the Petitioner does not have townhome units oriented toward the center cross-street, but rather all facing the main internal road. The Petitioner believes that this orientation provides a better sense of place and is more aesthetically desirable. The Petitioner also intends to provide a large tree-save area in the back portion of the property.

Since the prior informal meeting with adjacent landowners, the Petitioner has shifted the townhome buildings closer to the internal street and farther from the property line facing adjacent single-family residential homes. In doing so, the Petitioner has made the driveway connections for the townhome units shorter so that no cars will be able to park in the driveway. Two-car garage parking will still be available for each unit, as well as on-site street parking. However, Mr. Brown explained that this revision is subject to comment by Planning Staff and other governmental departments and may need to be revised based on those discussions.