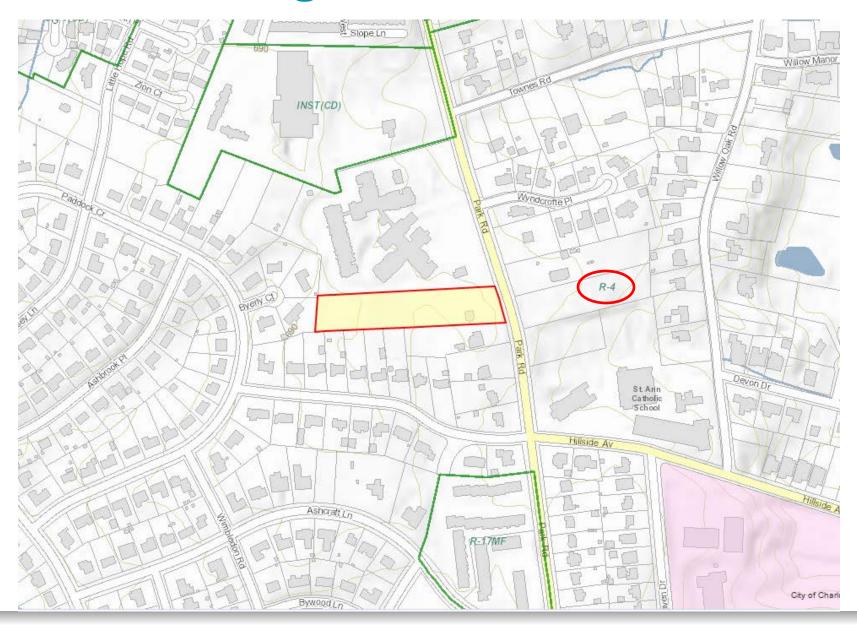

Mr. Brown explained that the rezoning petition relates to an approximately 2.22 acre property located on Park Road, which is currently zoned R-4 (low intensity residential zoning). Mr. Brown believes that a byright development could possibly get up to about 16 single family houses on the site, if the developer takes advantage of various density bonus provisions in the Charlotte Ordinance.

Saussy Burbank, LLC

Petition No.:

2017-070

Dear Park/Hillside Area Resident.

We represent Saussy Burbank, LLC (the "Petitioner") in its plans to redevelop a 2.22 acre property located along the west side of Park Road in between Wyndcrofte Place and Hillside Avenue (the "Property"). The Petitioner is seeking to rezone the Property from the R-4 zoning district to the UR-2(CD) zoning district in order to accommodate its townhome redevelopment plans.

## **Current Zoning: R-4**