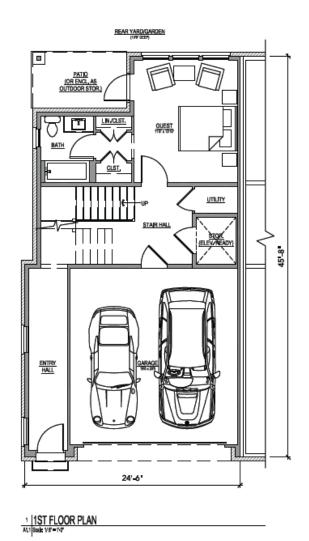

Peter Harakas then explained the architectural concept for the townhomes, demonstrating brick frontage, high-pitched roofs, articulation on the rear of the building, and varying rooflines from the rear elevation. The Petitioner plans for the highest peak of the townhome units to measure about forty-five feet tall. Tommy Crowell then explained the intended floorplan for the townhome project, which include ground-level two-car garages topped with two levels of living space, three bedrooms and two outdoor balconies for each unit. Mr. Crowell explained that the units will have an option to include an elevator shaft throughout the three floors of the townhomes, if desired.

#### **Anticipated Floor Plan**