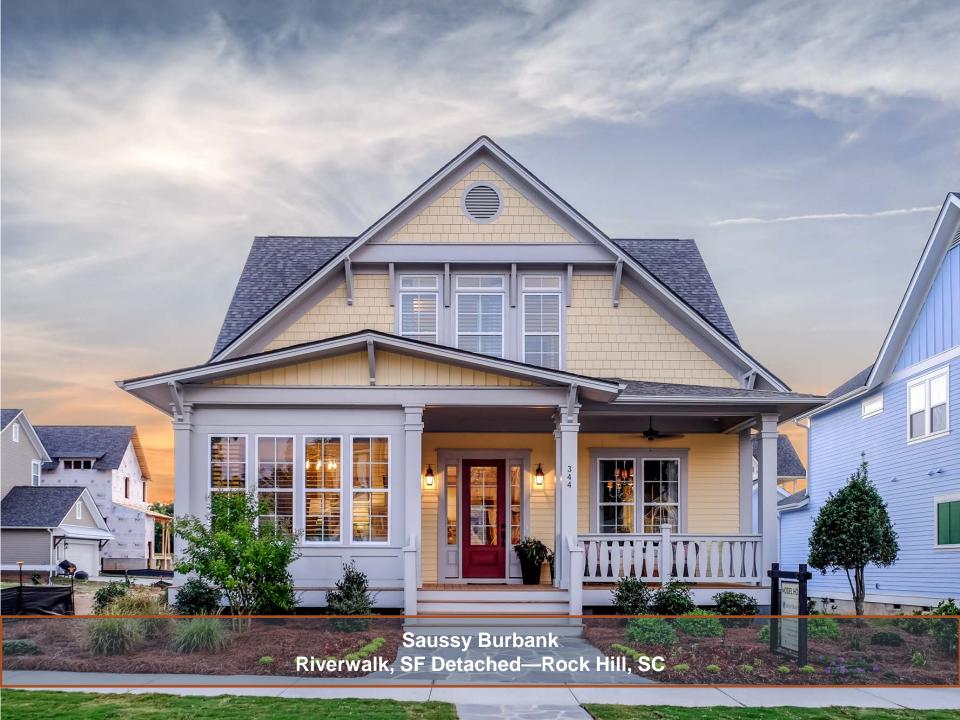

Peter Harakas then explained the architectural concept for the townhomes, demonstrating brick frontage, high-pitched roofs, articulation on the rear of the building, and varying rooflines from the rear elevation. The Petitioner plans for the highest peak of the townhome units to measure about forty-five feet tall. Tommy Crowell then explained the intended floorplan for the townhome project, which include ground-level two-car garages topped with two levels of living space, three bedrooms and two outdoor balconies for each unit. Mr. Crowell explained that the units will have an option to include an elevator shaft throughout the three floors of the townhomes, if desired.

An attendee stated that she believes that the Petitioner is known for having a beautiful product and she believes it will complement the area well.

Mr. Brown then concluded the formal portion of the presentation and the Petitioner's representatives continued to answer individual questions. The formal meeting concluded at 7:30 p.m.