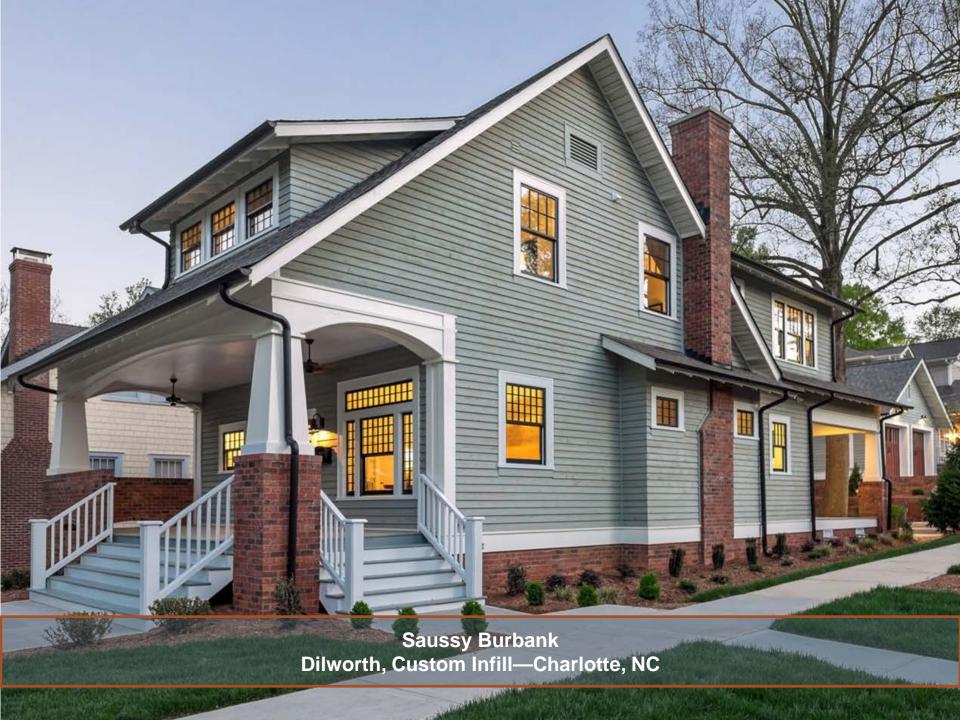

Peter Harakas then explained the architectural concept for the townhomes, demonstrating brick frontage, high-pitched roofs, articulation on the rear of the building, and varying rooflines from the rear elevation. The Petitioner plans for the highest peak of the townhome units to measure about forty-five feet tall. Tommy Crowell then explained the intended floorplan for the townhome project, which include ground-level two-car garages topped with two levels of living space, three bedrooms and two outdoor balconies for each unit. Mr. Crowell explained that the units will have an option to include an elevator shaft throughout the three floors of the townhomes, if desired.

An attendee stated that she believes that the Petitioner is known for having a beautiful product and she believes it will complement the area well.

Mr. Brown then concluded the formal portion of the presentation and the Petitioner's representatives continued to answer individual questions. The formal meeting concluded at 7:30 p.m.