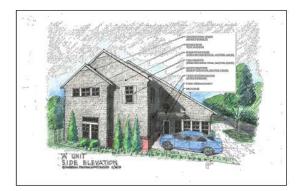

Peter Harakas then explained the architectural concept for the townhomes, demonstrating brick frontage, high-pitched roofs, articulation on the rear of the building, and varying rooflines from the rear elevation. The Petitioner plans for the highest peak of the townhome units to measure about forty-five feet tall. Tommy Crowell then explained the intended floorplan for the townhome project, which include ground-level two-car garages topped with two levels of living space, three bedrooms and two outdoor balconies for each unit. Mr. Crowell explained that the units will have an option to include an elevator shaft throughout the three floors of the townhomes, if desired.

### **Conceptual Renderings**

Front Elevation

## **Conceptual Renderings**

Left Elevation Right Elevation