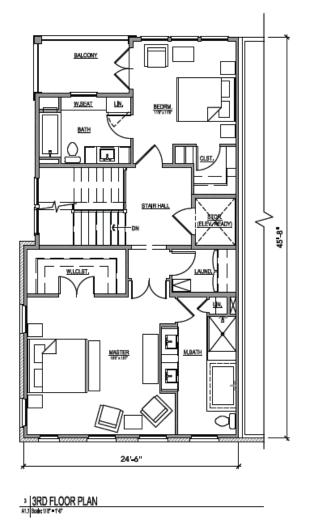

Peter Harakas then explained the architectural concept for the townhomes, demonstrating brick frontage, high-pitched roofs, articulation on the rear of the building, and varying rooflines from the rear elevation. The Petitioner plans for the highest peak of the townhome units to measure about forty-five feet tall. Tommy Crowell then explained the intended floorplan for the townhome project, which include ground-level two-car garages topped with two levels of living space, three bedrooms and two outdoor balconies for each unit. Mr. Crowell explained that the units will have an option to include an elevator shaft throughout the three floors of the townhomes, if desired.

#### **Anticipated Floor Plan**