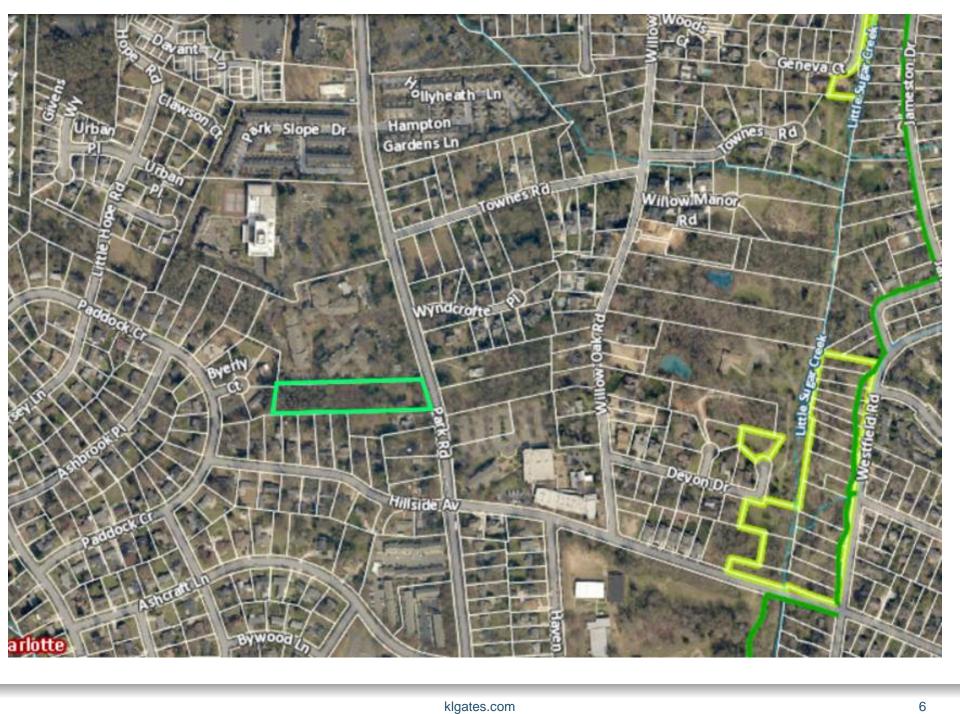

Mr. Brown explained that the rezoning petition relates to an approximately 2.22 acre property located on Park Road, which is currently zoned R-4 (low intensity residential zoning). Mr. Brown believes that a byright development could possibly get up to about 16 single family houses on the site, if the developer takes advantage of various density bonus provisions in the Charlotte Ordinance.

### **Property Location**