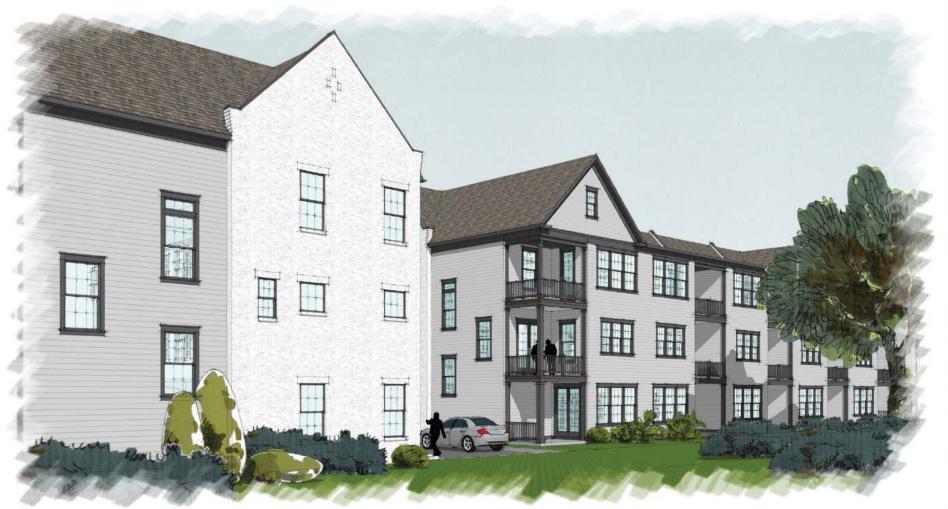

Peter Harakas then explained the architectural concept for the townhomes, demonstrating brick frontage, high-pitched roofs, articulation on the rear of the building, and varying rooflines from the rear elevation. The Petitioner plans for the highest peak of the townhome units to measure about forty-five feet tall. Tommy Crowell then explained the intended floorplan for the townhome project, which include ground-level two-car garages topped with two levels of living space, three bedrooms and two outdoor balconies for each unit. Mr. Crowell explained that the units will have an option to include an elevator shaft throughout the three floors of the townhomes, if desired.

## **Conceptual Renderings**

Bird's Eye View of Projec

## **Conceptual Renderings**

View at Project Entry