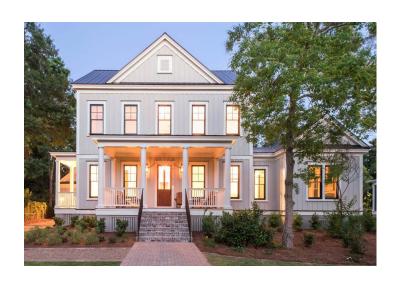

Peter Harakas then explained the architectural concept for the townhomes, demonstrating brick frontage, high-pitched roofs, articulation on the rear of the building, and varying rooflines from the rear elevation. The Petitioner plans for the highest peak of the townhome units to measure about forty-five feet tall. Tommy Crowell then explained the intended floorplan for the townhome project, which include ground-level two-car garages topped with two levels of living space, three bedrooms and two outdoor balconies for each unit. Mr. Crowell explained that the units will have an option to include an elevator shaft throughout the three floors of the townhomes, if desired.

### **Conceptual Renderings**

Front Elevation