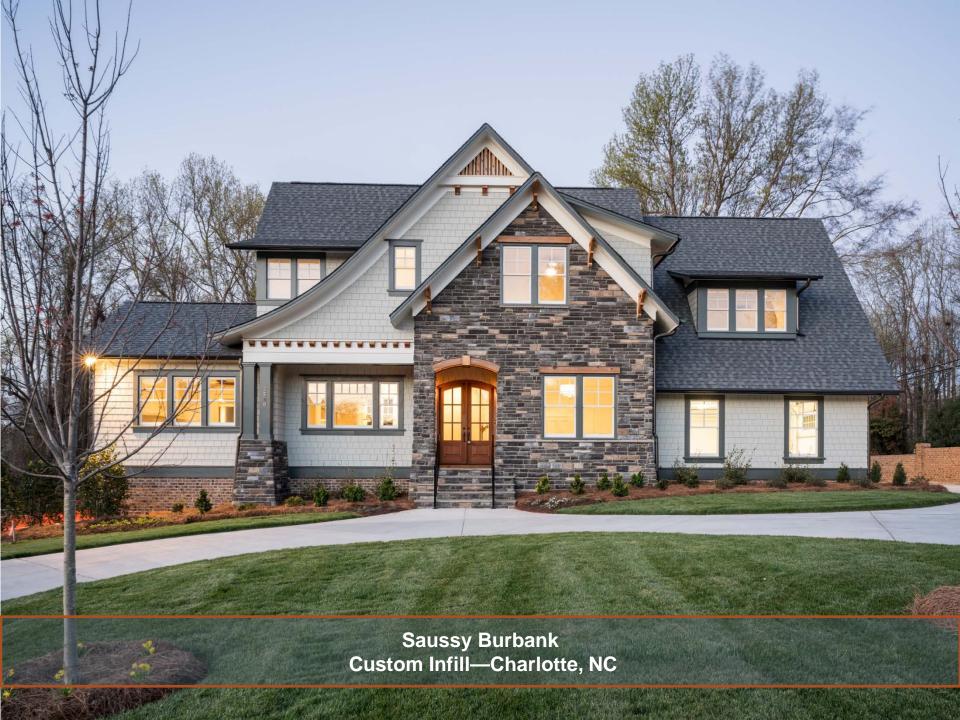

#### **SUMMARY OF PRESENTATION/DISCUSSION:**

The Petitioner's agent, Collin Brown, welcomed the attendees and introduced the Petitioner's team. Mr. Brown used a PowerPoint presentation, attached hereto as <u>Exhibit D.</u> Mr. Brown explained that the Petitioner is a local Charlotte homebuilder with a good reputation in the community for quality housing products. Before filing the rezoning, the Petitioner met with several adjacent landowners and members of the community to discuss the intent of the rezoning and gain initial feedback.

Peter Harakas then explained the architectural concept for the townhomes, demonstrating brick frontage, high-pitched roofs, articulation on the rear of the building, and varying rooflines from the rear elevation. The Petitioner plans for the highest peak of the townhome units to measure about forty-five feet tall. Tommy Crowell then explained the intended floorplan for the townhome project, which include ground-level two-car garages topped with two levels of living space, three bedrooms and two outdoor balconies for each unit. Mr. Crowell explained that the units will have an option to include an elevator shaft throughout the three floors of the townhomes, if desired.