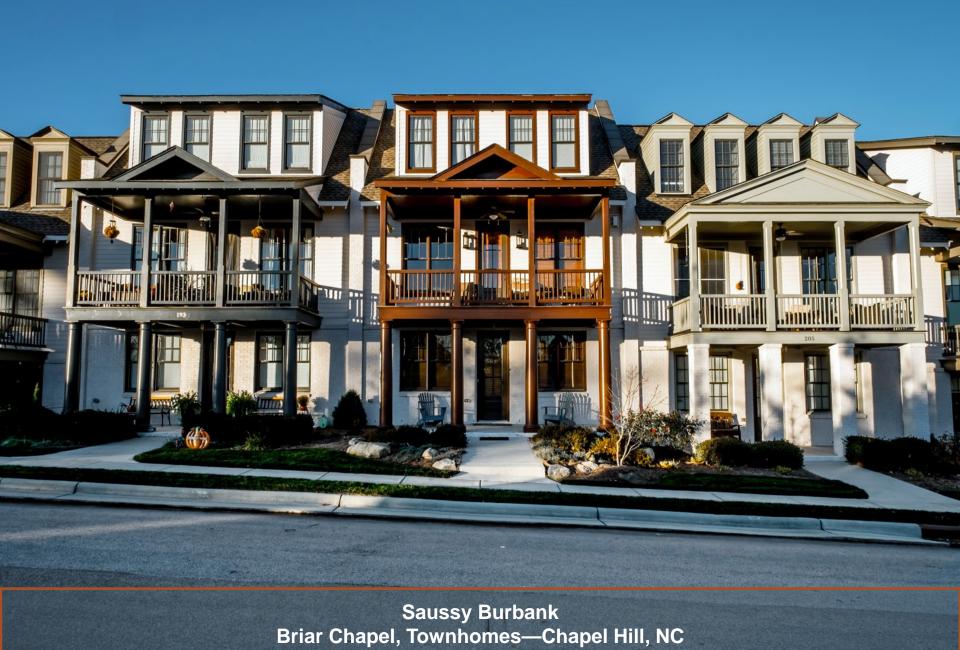

#### **SUMMARY OF PRESENTATION/DISCUSSION:**

The Petitioner's agent, Collin Brown, welcomed the attendees and introduced the Petitioner's team. Mr. Brown used a PowerPoint presentation, attached hereto as <u>Exhibit D.</u> Mr. Brown explained that the Petitioner is a local Charlotte homebuilder with a good reputation in the community for quality housing products. Before filing the rezoning, the Petitioner met with several adjacent landowners and members of the community to discuss the intent of the rezoning and gain initial feedback.

Peter Harakas then explained the architectural concept for the townhomes, demonstrating brick frontage, high-pitched roofs, articulation on the rear of the building, and varying rooflines from the rear elevation. The Petitioner plans for the highest peak of the townhome units to measure about forty-five feet tall. Tommy Crowell then explained the intended floorplan for the townhome project, which include ground-level two-car garages topped with two levels of living space, three bedrooms and two outdoor balconies for each unit. Mr. Crowell explained that the units will have an option to include an elevator shaft throughout the three floors of the townhomes, if desired.