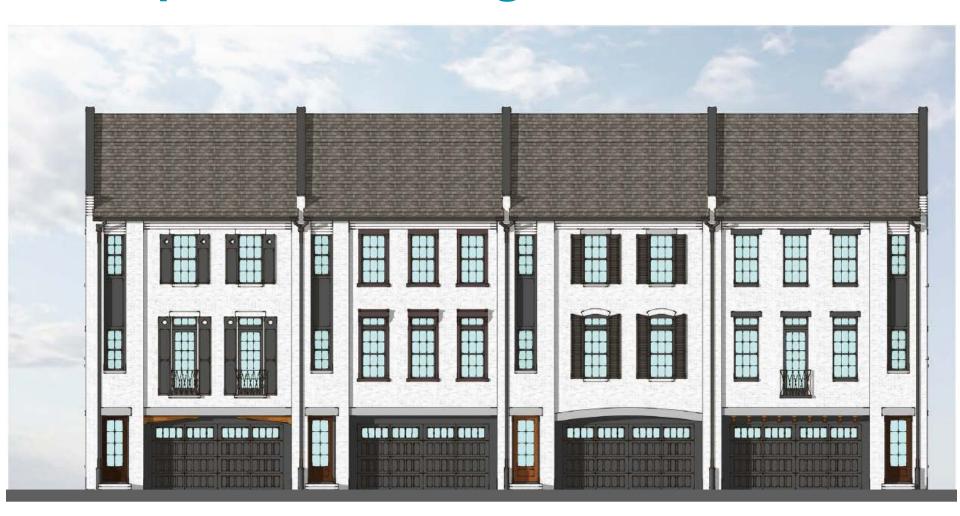

### **Conceptual Renderings**

Front Elevation

Peter Harakas then explained the architectural concept for the townhomes, demonstrating brick frontage, high-pitched roofs, articulation on the rear of the building, and varying rooflines from the rear elevation. The Petitioner plans for the highest peak of the townhome units to measure about forty-five feet tall. Tommy Crowell then explained the intended floorplan for the townhome project, which include ground-level two-car garages topped with two levels of living space, three bedrooms and two outdoor balconies for each unit. Mr. Crowell explained that the units will have an option to include an elevator shaft throughout the three floors of the townhomes, if desired.