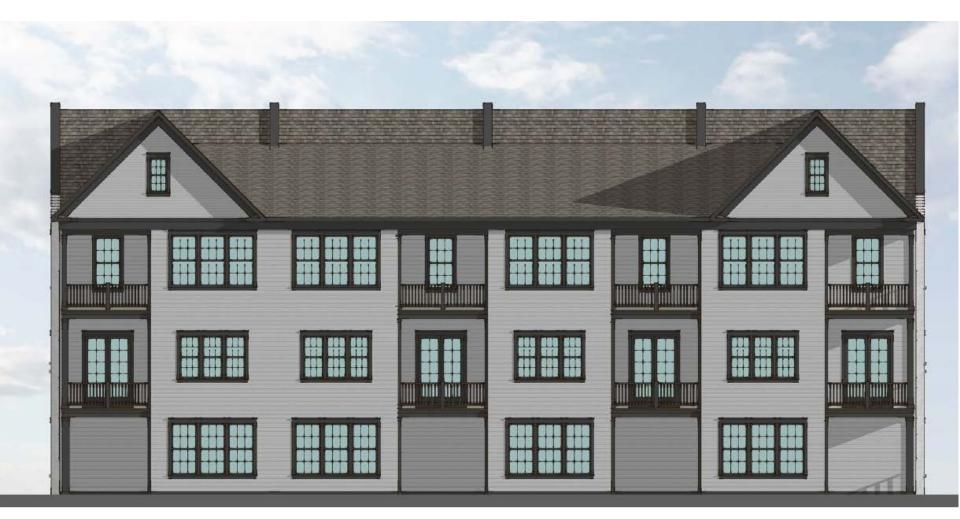

## **Conceptual Renderings**

Rear Elevation

Peter Harakas then explained the architectural concept for the townhomes, demonstrating brick frontage, high-pitched roofs, articulation on the rear of the building, and varying rooflines from the rear elevation. The Petitioner plans for the highest peak of the townhome units to measure about forty-five feet tall. Tommy Crowell then explained the intended floorplan for the townhome project, which include ground-level two-car garages topped with two levels of living space, three bedrooms and two outdoor balconies for each unit. Mr. Crowell explained that the units will have an option to include an elevator shaft throughout the three floors of the townhomes, if desired.