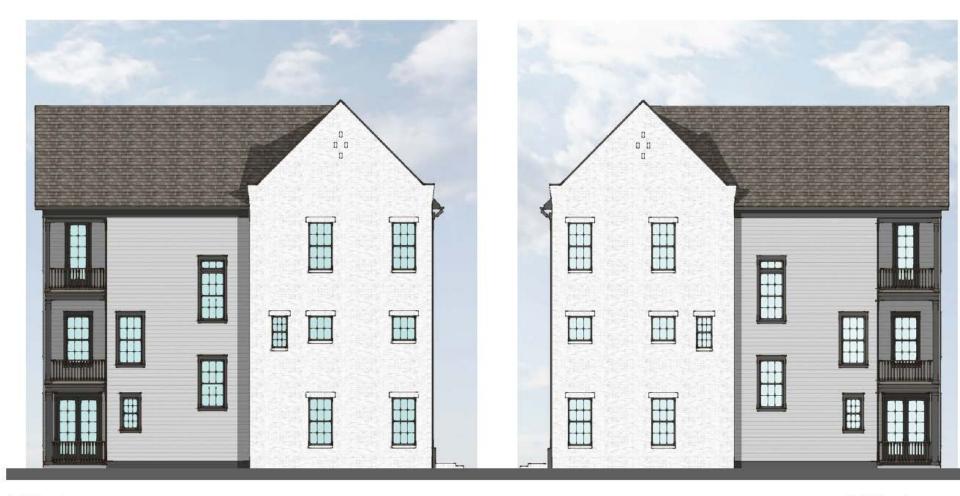

Peter Harakas then explained the architectural concept for the townhomes, demonstrating brick frontage, high-pitched roofs, articulation on the rear of the building, and varying rooflines from the rear elevation. The Petitioner plans for the highest peak of the townhome units to measure about forty-five feet tall. Tommy Crowell then explained the intended floorplan for the townhome project, which include ground-level two-car garages topped with two levels of living space, three bedrooms and two outdoor balconies for each unit. Mr. Crowell explained that the units will have an option to include an elevator shaft throughout the three floors of the townhomes, if desired.

### **Conceptual Renderings**

Front Elevation

## **Conceptual Renderings**

Rear Elevation

## **Conceptual Renderings**

Left Elevation Right Elevation