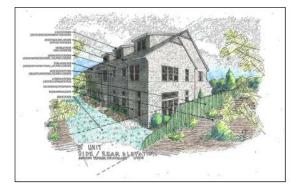

Peter Harakas then explained the architectural concept for the townhomes, demonstrating brick frontage, high-pitched roofs, articulation on the rear of the building, and varying rooflines from the rear elevation. The Petitioner plans for the highest peak of the townhome units to measure about forty-five feet tall. Tommy Crowell then explained the intended floorplan for the townhome project, which include ground-level two-car garages topped with two levels of living space, three bedrooms and two outdoor balconies for each unit. Mr. Crowell explained that the units will have an option to include an elevator shaft throughout the three floors of the townhomes, if desired.

## **Conceptual Renderings**

Rear Elevation

## **Conceptual Renderings**

Left Elevation Right Elevation