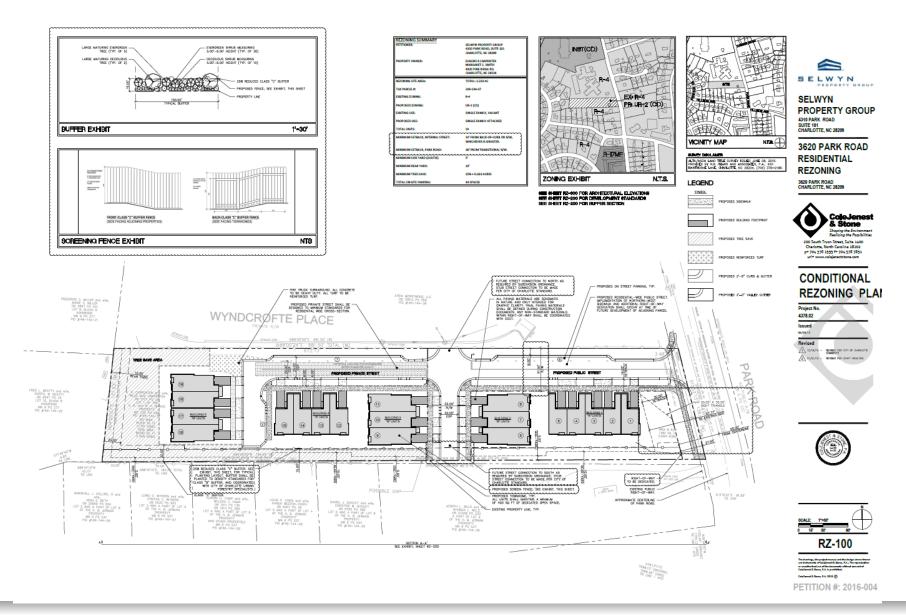

## Prior Rezoning (Petition No. 2016-04)

## Prior Rezoning (Petition No. 2016-04)

SELWYN PROPERTY GROUP 4310 PARK ROAD SUITE 101 CHARLOTTE, NC 28209

3620 PARK ROAD RESIDENTIAL REZONING

3620 PARK ROAD CHARLOTTE, NC 28209

### ARCHITECTURAL ELEVATIONS

Project No.
4378.02
Issued
work!
Beviood

A state - waste in or south the
One of the state of th

RZ-300

The destination of the destination of the street o

### Prior Rezoning (Petition No. 2016-04)

#### STAFF RECOMMENDATION

Staff recommends approval of this petition upon resolution of outstanding issues related to building elevations, setbacks, and buffers as well as the requested technical revisions.

| ZONING COMMITTEE ACTION | The Zoning Committee voted 6-0 to recommend APPROVAL of this petition with the following modifications:                                                                         |
|-------------------------|---------------------------------------------------------------------------------------------------------------------------------------------------------------------------------|
|                         | <ol> <li>Building elevations have been provided along Park Road and the<br/>internal street.</li> </ol>                                                                         |
|                         | <ol><li>The proposed street has been extended to the southern edge of the<br/>property.</li></ol>                                                                               |
|                         | <ol><li>Tree save area along Park road has been removed for the site plan.</li></ol>                                                                                            |
|                         | <ol> <li>A note has been added committing to the style and general layout<br/>as shown on the site plan but modifications will be allowed per</li> </ol>                        |
|                         | section 6.207 in the Zoning Ordinance.                                                                                                                                          |
|                         | <ol> <li>The 50-foot of right-of-way dedication from the centerline of park<br/>road has been shown on the plan.</li> </ol>                                                     |
|                         | <ol><li>The future back of curb has been shown on the site plan. The<br/>30-foot setback along Park Road has been measured from the<br/>right-of-way dedication line.</li></ol> |
|                         | <ol><li>The right-of-way dedication along Park Road has been modified.</li></ol>                                                                                                |
|                         | <ol> <li>Notes 1 and 2 under Streetscape/Buffer/Landscaping have been<br/>modified to read that the buffer will be planted to a "Class B"<br/>standard.</li> </ol>              |
|                         | <ol><li>Note 6 under Transportation, pertaining to development of the stub<br/>street has been removed.</li></ol>                                                               |
|                         | <ol><li>Note 5 under Streetscape/Buffer/Landscape has been removed.</li></ol>                                                                                                   |
|                         | <ol> <li>Note 4 under General Provisions has been removed and a note that<br/>modifications will be allowed per section 6.207 has been added.</li> </ol>                        |
|                         | <ol> <li>A detail of the proposed buffer plantings along the southern edge of<br/>the property has been added.</li> </ol>                                                       |
|                         | <ol> <li>A detail of the proposed screening fence along the proposed public<br/>street connection has been added.</li> </ol>                                                    |