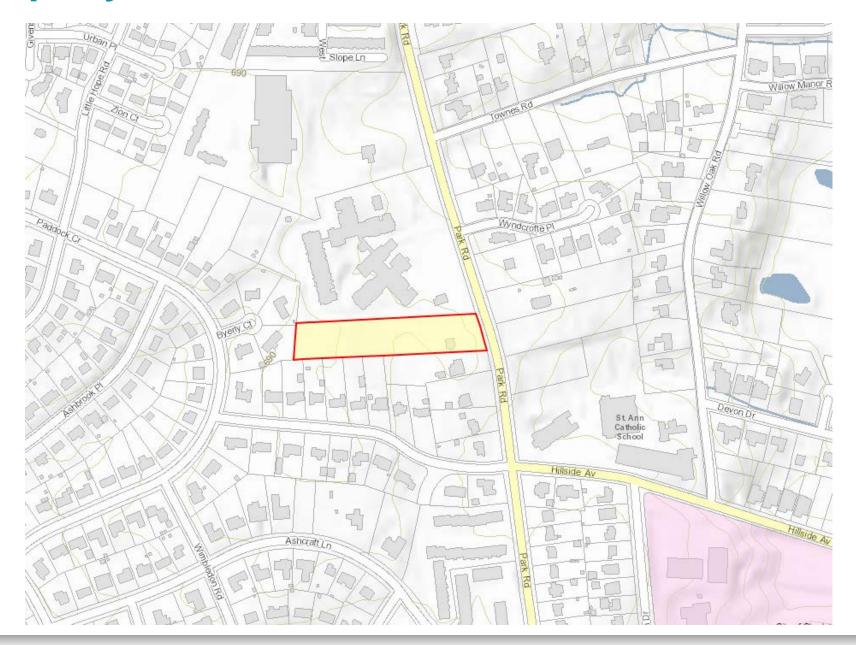

Mr. Brown explained that the rezoning petition relates to an approximately 2.22 acre property located on Park Road, which is currently zoned R-4 (low intensity residential zoning). Mr. Brown believes that a byright development could possibly get up to about 16 single family houses on the site, if the developer takes advantage of various density bonus provisions in the Charlotte Ordinance.

### **Property Location**