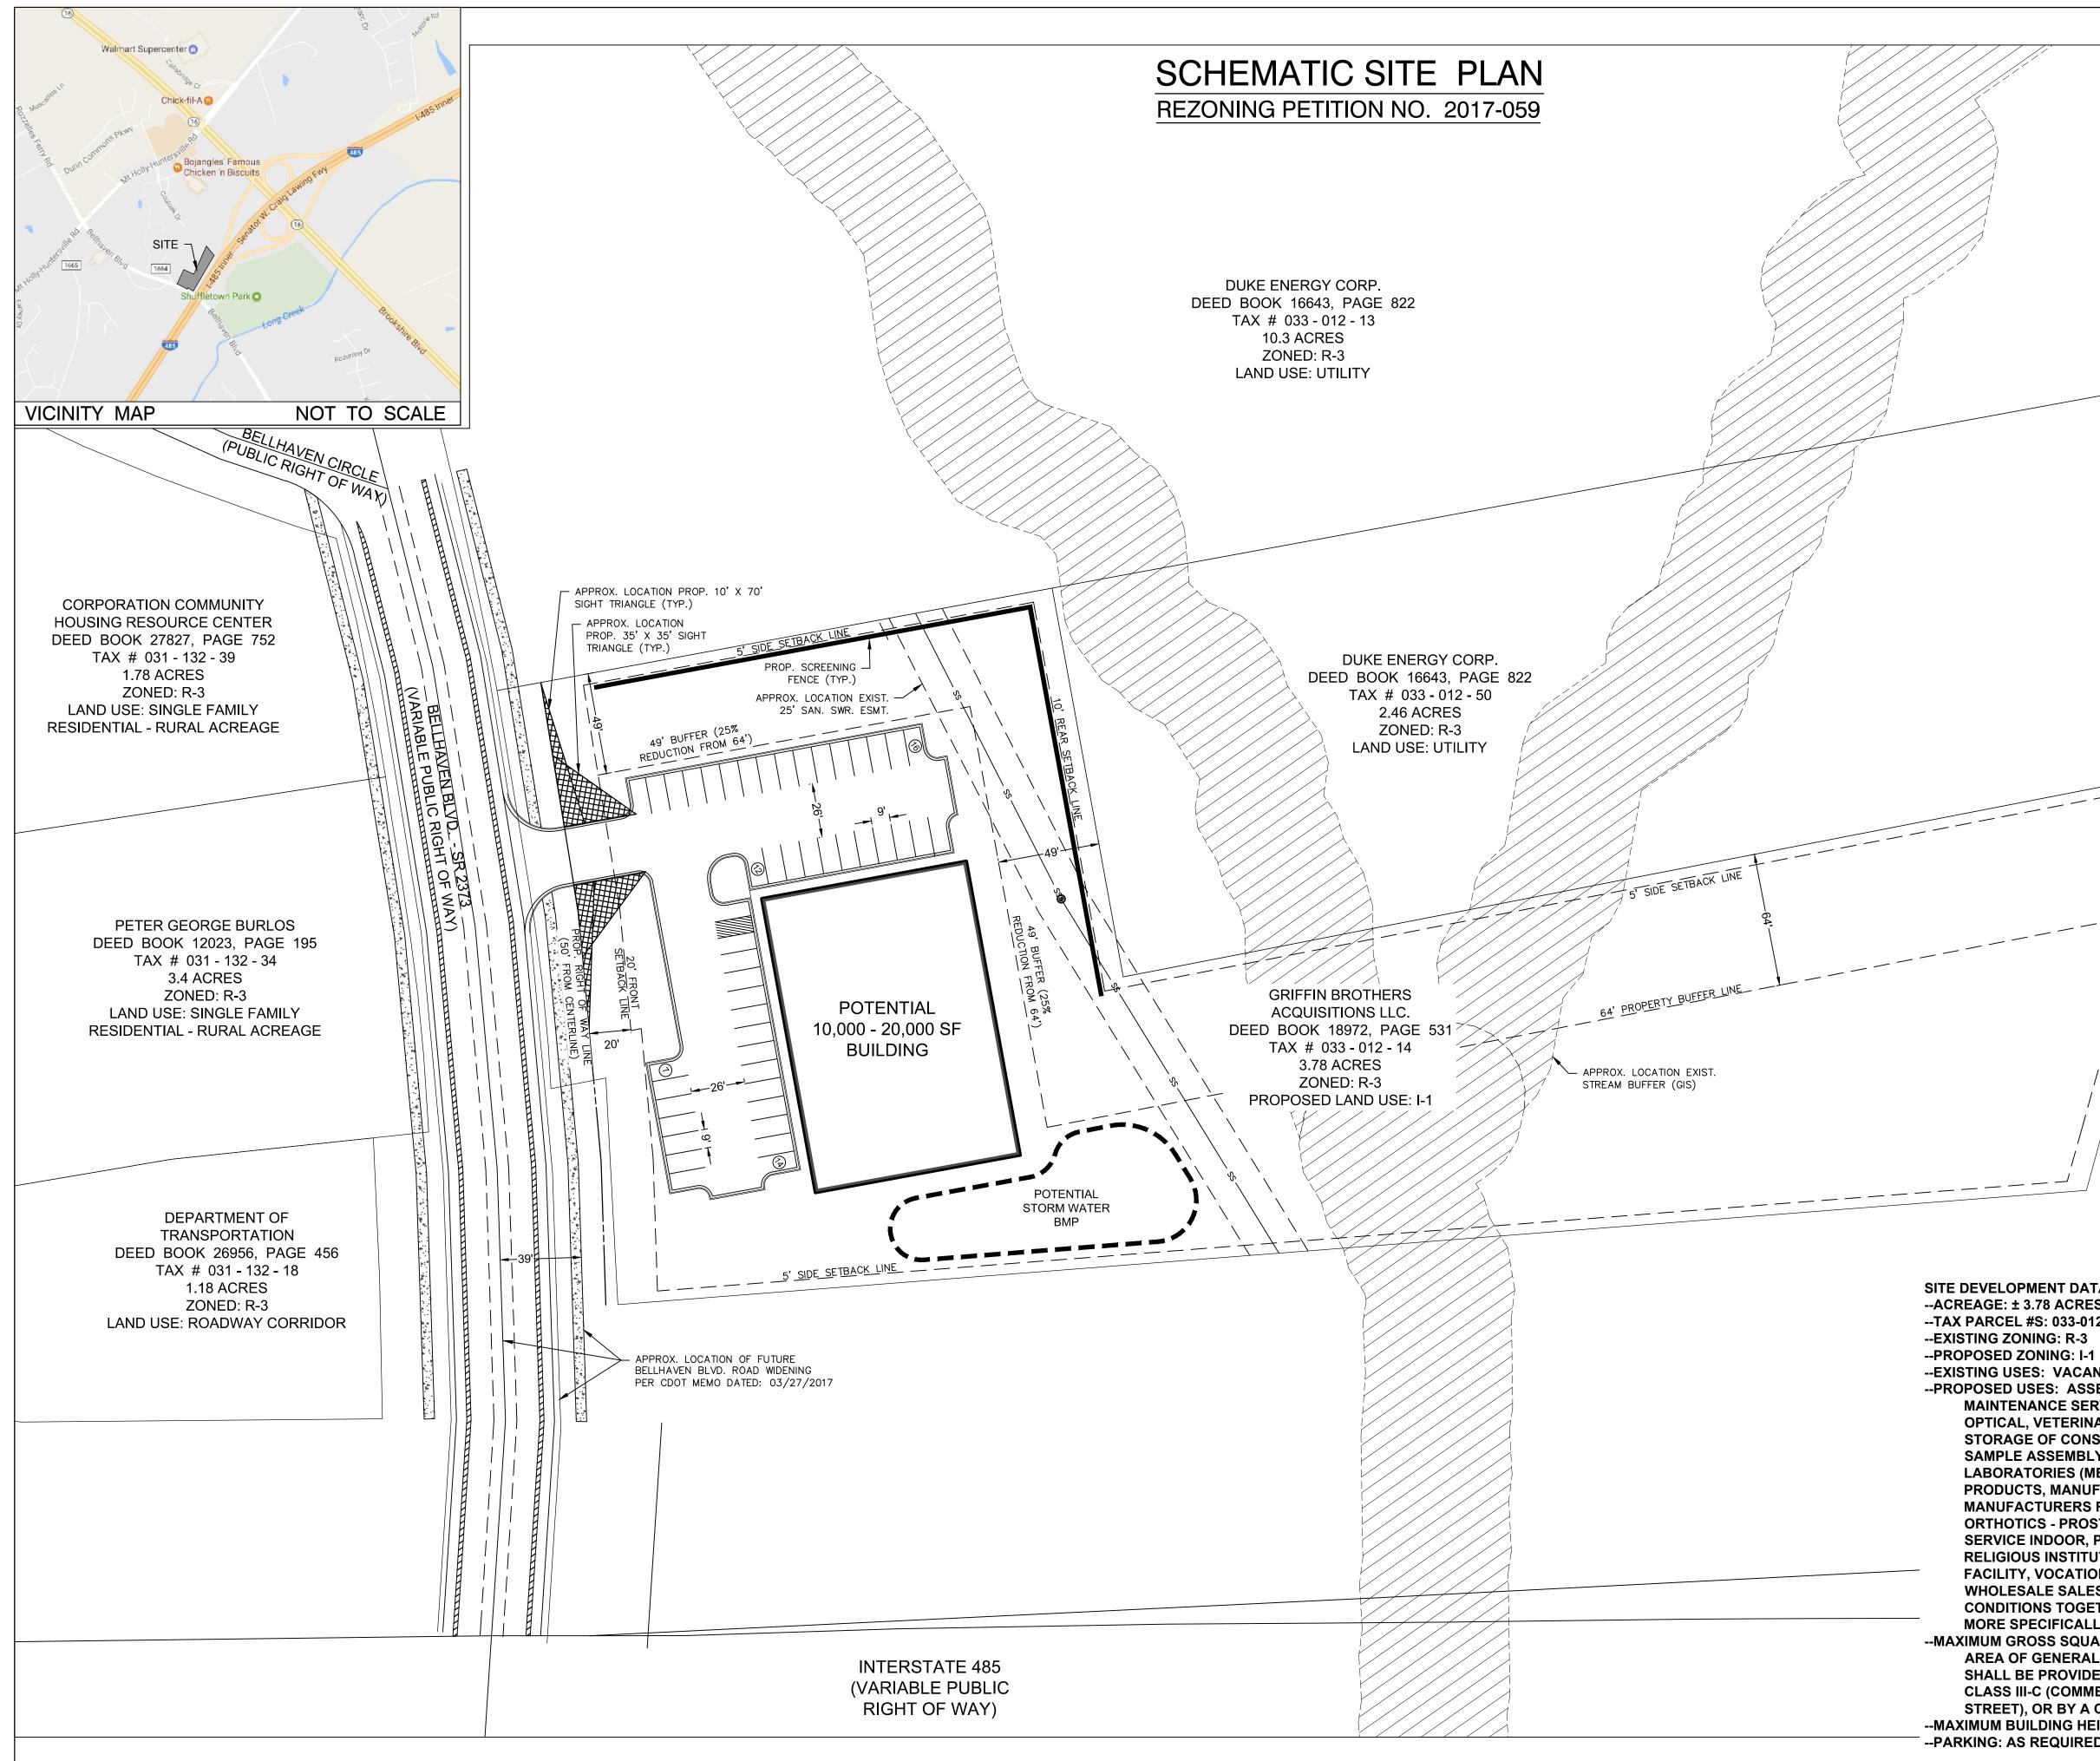

|                                                                                                                                                                                                                                                                                                                                                                                                                                                                                                                                                                        | D                                         | ewbe                                                                                                                         | <b>erry</b> °                                        |
|------------------------------------------------------------------------------------------------------------------------------------------------------------------------------------------------------------------------------------------------------------------------------------------------------------------------------------------------------------------------------------------------------------------------------------------------------------------------------------------------------------------------------------------------------------------------|-------------------------------------------|------------------------------------------------------------------------------------------------------------------------------|------------------------------------------------------|
|                                                                                                                                                                                                                                                                                                                                                                                                                                                                                                                                                                        |                                           | Engineers Inc.<br>9300 HARRIS CORNERS F<br>CHARLOTTE,<br>PHONE: (704<br>FAX: (704) 5<br>WWW.DEWBI<br>NCBELS # F              | NC 28269-3797<br>) 509-9918<br>09-9937<br>ERRY.COM   |
| ye far                                                                                                                                                                                                                                                                                                                                                                                                                                                                                                                                                                 | BELLHAVEN INDUSTRIAL DEVELOPMENT          | PETITIONER : SATURDAY NIGHT, LLC<br>2764 PLEASANT ROAD #11718<br>FORT MILL, SOUTH CAROLINA 29708<br>PHONE : (803) 396 - 8000 | CHARLOTTE, NORTH CAROLINA<br>REZONING PETITION PLANS |
| MOUNT HOLLY-HUNTERSVILLE MEDICAL I LLC.<br>DEED BOOK 20145, PAGE 538<br>TAX # 033 - 012 - 43<br>4.847 ACRES<br>ZONED: CC<br>9908 COULOAK DRIVE                                                                                                                                                                                                                                                                                                                                                                                                                         | D<br>CON<br>SEAL<br>F<br>D                | REZONING<br>OCUMEN<br>NOT FOF<br>NSTRUCT                                                                                     | IT<br>R<br>TON<br>G<br>IT                            |
| 10. KEAR S                                                                                                                                                                                                                                                                                                                                                                                                                                                                                                                                                             |                                           | NOT FOF<br>NSTRUCT                                                                                                           |                                                      |
|                                                                                                                                                                                                                                                                                                                                                                                                                                                                                                                                                                        |                                           |                                                                                                                              | Description                                          |
| ATA:<br>RES<br>012-14<br>3<br>I-1 (SPA).<br>GANT                                                                                                                                                                                                                                                                                                                                                                                                                                                                                                                       |                                           |                                                                                                                              | Date By                                              |
| SSEMBLY OR FABRICATION, BOAT AND SHIP SALES AND REPAIR, BUILDING<br>ERVICE, CATALOG AND MAIL-ORDER HOUSES, CLINICS (MEDICAL, DENTAL,<br>INARY), CONTRACTOR OFFICES AND ACCESSORY STORAGE, EXCLUDING THE<br>INSTRUCTION EQUIPMENT, DISTRIBUTIVE BUSINESSES, ENGRAVING, FABRIC<br>BLY, GRAPHICS RESEARCH AND PRODUCTION, INDOOR RECREATION,                                                                                                                                                                                                                              | REVISIONS                                 |                                                                                                                              | ů<br>Š                                               |
| (MEDICAL, DENTAL, OPTICAL, APPLIED AND BASIC RESEARCH AND TESTING OF<br>UFACTURE, PROCESSES OR FABRICATION), LOCKSMITHS AND GUNSMITHS,<br>IS REPRESENTATIVES INCLUDING OFFICES, AND REPAIR AND SERVICE FACILITIES,<br>OSTHETICS FACILITIES, PEST CONTROL AND DISINFECTING SERVICES, PET<br>R, PRINTING AND PUBLISHING, RADIO AND TELEVISION STATION AND/OR OFFICES,<br>TUTIONS, RESEARCH USES, TELECOMMUNICATIONS AND DATA STORAGE<br>TONAL SCHOOLS, WAREHOUSING WITHIN AN ENCLOSED BUILDING, AND<br>LES ESTABLISHMENT USES AS PERMITTED BY RIGHT AND UNDER PRESCRIBED | DRAWN BY<br>APPROVED<br>CHECKED E<br>DATE | D II                                                                                                                         | D<br>D                                               |
| GETHER WITH ACCESSORY USES, AS ALLOWED IN THE I-1 ZONING DISTRICT (AS<br>ALLY DESCRIBED BELOW).<br>UARE FEET OF DEVELOPMENT: (I) UP TO 20,000 SQUARE FEET OF GROSS FLOOR<br>AL AND MEDICAL OFFICE USES, (II) PRIMARY VEHICULAR ACCESS TO THE USE<br>IDED BY A CLASS II (LIMITED ACCESS ARTERIAL), CLASS III (MAJOR ARTERIAL),<br>IMERCIAL ARTERIAL), CLASS IV (MINOR ARTERIAL), CLASS V-C (COMMERCIAL<br>A COMMERCIAL CUL-DE-SAC.<br>HEIGHT: 40' AS ALLOWED BY THE ORDINANCE.                                                                                          |                                           | CHEMAT<br>ITE PLA                                                                                                            |                                                      |
| GRAPHIC SCALE                                                                                                                                                                                                                                                                                                                                                                                                                                                                                                                                                          | PROJECT N                                 | <sup>o. 5009</sup>                                                                                                           | 2149                                                 |
| ( IN FEET )<br>1 inch = 40 ft.                                                                                                                                                                                                                                                                                                                                                                                                                                                                                                                                         | SHEET NO.                                 |                                                                                                                              |                                                      |

### SATURDAY NIGHT LI VELOPMENT STANDAR REZONING PETITION NO. 2017-059

- SITE DEVELOPMENT DATA: --ACREAGE: ± 3.78 ACRES
- --TAX PARCEL #S: 033-012-14
- --EXISTING ZONING: R-3 --PROPOSED ZONING: I-1 (SPA).
- --EXISTING USES: VACANT
- ALLOWED IN THE I-1 ZONING DISTRICT (AS MORE SPECIFICALLY DESCRIBED BELOW). --MAXIMUM GROSS SQUARE FEET OF DEVELOPMENT: (I) UP TO 20,000 SQUARE FEET OF GROSS FLOOR AREA OF GENERAL AND MEDICAL
- STREET), OR BY A COMMERCIAL CUL-DE-SAC. --MAXIMUM BUILDING HEIGHT: 40' AS ALLOWED BY THE ORDINANCE. --PARKING: AS REQUIRED BY THE ORDINANCE.
- 1. GENERAL PROVISIONS:
- OF THE INTERSECTION OF BELLHAVEN BOULEVARD AND I-485 (THE "SITE").
- **b.** ZONING DISTRICTS/ORDINANCE. DEVELOPMENT OF THE SITE WILL BE GOVERNED BY THE REZONING PLAN AS WELL AS THE APPLICABLE PROVISIONS OF THE CITY OF CHARLOTTE ZONING ORDINANCE (THE "ORDINANCE"). UNLESS THE REZONING PLAN ESTABLISHES MORE STRINGENT STANDARDS THE REGULATIONS ESTABLISHED UNDER THE ORDINANCE FOR THE I-1 ZONING CLASSIFICATION SHALL GOVERN ALL DEVELOPMENT TAKING PLACE ON THE SITE
- c. GRAPHICS AND ALTERATIONS. THE SCHEMATIC DEPICTIONS OF THE USES, PARKING AREAS, SIDEWALKS, STRUCTURES AND BUILDINGS, AND OTHER SITE ELEMENTS SET FORTH ON THE REZONING PLAN SHOULD BE REVIEWED IN CONJUNCTION WITH THE PROVISIONS OF THESE DEVELOPMENT STANDARDS. THE ULTIMATE LAYOUT, LOCATIONS AND SIZES OF THE DEVELOPMENT AND SITE ELEMENTS DEPICTED ON THE REZONING PLAN ARE GRAPHIC REPRESENTATIONS OF THE DEVELOPMENT AND SITE ELEMENTS PROPOSED, AND THEY MAY BE ALTERED OR MODIFIED IN ACCORDANCE WITH THE SETBACK AND YARD REQUIREMENTS SET FORTH ON THIS REZONING PLAN AND THE DEVELOPMENT STANDARDS, PROVIDED, HOWEVER, ANY SUCH ALTERATIONS AND MODIFICATIONS SHALL NOT MATERIALLY CHANGE THE OVERALL DESIGN INTENT DEPICTED ON THE REZONING PLAN. CHANGES TO THE REZONING PLAN NOT PERMITTED BY THE REZONING PLAN WILL BE REVIEWED AND APPROVED AS ALLOWED BY SECTION 6.207 OF THE ORDINANCE.
- d. NUMBER OF BUILDINGS PRINCIPAL AND ACCESSORY. NOTWITHSTANDING THE NUMBER OF BUILDINGS SHOWN ON THE REZONING PLAN, THE TOTAL NUMBER OF PRINCIPAL BUILDINGS TO BE DEVELOPED ON THE PORTIONS OF THE SITE SHALL NOT EXCEED ONE(1). ACCESSORY BUILDINGS AND STRUCTURES LOCATED ON THE SITE SHALL NOT BE CONSIDERED IN ANY LIMITATION ON THE NUMBER OF BUILDINGS ON THE SITE. ACCESSORY BUILDINGS AND STRUCTURES WILL BE CONSTRUCTED UTILIZING SIMILAR BUILDING MATERIALS, COLORS, ARCHITECTURAL ELEMENTS AND DESIGNS AS THE PRINCIPAL BUILDING(S) LOCATED WITHIN THE SAME DEVELOPMENT AREA AS THE ACCESSORY STRUCTURE/BUILDING.
- e. PLANNED/UNIFIED DEVELOPMENT. THE SITE SHALL BE VIEWED AS A PLANNED/UNIFIED DEVELOPMENT PLAN AS TO THE ELEMENTS AND PORTIONS OF THE SITE GENERALLY DEPICTED ON THE REZONING PLAN AND INDUSTRIAL (I-1) ON THE TECHNICAL DATA SHEET.
- NOTE: THESE DEVELOPMENT STANDARDS REPLACE AND SUPERSEDE THE PREVIOUS DEVELOPMENT STANDARDS APPROVED AS PART OF PRIOR REZONING PETITIONS FOR THIS SITE.
- 2. PERMITTED USES, DEVELOPMENT AREA LIMITATIONS, AND CERTAIN BUILDING EDGE TREATMENTS: a. SUBJECT TO THE RESTRICTIONS AND LIMITATIONS SET FORTH IN THIS SECTION 2, THE PRINCIPAL BUILDINGS CONSTRUCTED

GENERAL AND MEDICAL OFFICE USES. FOR PURPOSES OF THE DEVELOPMENT LIMITATIONS SET FORTH IN THESE DEVELOPMENT STANDARDS (BUT NOT TO BE CONSTRUED AS A LIMITATION ON FAR REQUIREMENTS), THE TERM "GROSS FLOOR AREA" OR "GFA" SHALL MEAN AND REFER TO THE SUM OF THE GROSS HORIZONTAL AREAS OF EACH FLOOR OF A PRINCIPAL BUILDING ON THE SITE MEASURED FROM THE OUTSIDE OF THE EXTERIOR WALLS OR FROM THE CENTER LINE OF PARTY WALLS; PROVIDED, HOWEVER, SUCH TERM SHALL EXCLUDE ANY SURFACE OR STRUCTURED PARKING FACILITIES, AREAS USED FOR BUILDING AND EQUIPMENT ACCESS (SUCH AS STAIRS, ELEVATOR SHAFTS, VESTIBULES, ROOF TOP EQUIPMENT ROOMS AND MAINTENANCE CRAWL SPACES), ALL LOADING DOCK AREAS (OPEN OR ENCLOSED), OUTDOOR COOLERS AND OUTDOOR DINING AREAS WHETHER ON THE ROOF OF THE BUILDING(S) OR AT STREET LEVEL (PARKING FOR OUTDOOR DINING AREAS WILL BE PROVIDED AS REQUIRED BY THE ORDINANCE OR THESE DEVELOPMENT STANDARDS).

- ACCESS:
- b. CONSTRUCTION TRAFFIC TO THE SITE WILL ACCESS THE SITE ONLY FROM BELLHAVEN BOULEVARD. DEPARTMENT OF TRANSPORTATION (CDOT) IN ACCORDANCE WITH PUBLISHED STANDARDS.

# DEVELOPMENT STANDARDS

--PROPOSED USES: ASSEMBLY OR FABRICATION, BOAT AND SHIP SALES AND REPAIR, BUILDING MAINTENANCE SERVICE, CATALOG AND MAIL-ORDER HOUSES, CLINICS (MEDICAL, DENTAL, OPTICAL, VETERINARY), CONTRACTOR OFFICES AND ACCESSORY STORAGE, EXCLUDING THE STORAGE OF CONSTRUCTION EQUIPMENT, DISTRIBUTIVE BUSINESSES, ENGRAVING, FABRIC SAMPLE ASSEMBLY, GRAPHICS RESEARCH AND PRODUCTION, INDOOR RECREATION, LABORATORIES (MEDICAL, DENTAL, OPTICAL, APPLIED AND BASIC RESEARCH AND TESTING OF PRODUCTS, MANUFACTURE, PROCESSES OR FABRICATION), LOCKSMITHS AND GUNSMITHS, MANUFACTURERS REPRESENTATIVES INCLUDING OFFICES, AND REPAIR AND SERVICE FACILITIES, ORTHOTICS -PROSTHETICS FACILITIES, PEST CONTROL AND DISINFECTING SERVICES, PET SERVICE INDOOR, PRINTING AND PUBLISHING, RADIO AND TELEVISION STATION AND/OR OFFICES, RELIGIOUS INSTITUTIONS, RESEARCH USES, TELECOMMUNICATIONS AND DATA STORAGE FACILITY, VOCATIONAL SCHOOLS, WAREHOUSING WITHIN AN ENCLOSED BUILDING, AND WHOLESALE SALES ESTABLISHMENT USES AS PERMITTED BY RIGHT AND UNDER PRESCRIBED CONDITIONS TOGETHER WITH ACCESSORY USES, AS

OFFICE USES, (II) PRIMARY VEHICULAR ACCESS TO THE USE SHALL BE PROVIDED BY A CLASS II (LIMITED ACCESS ARTERIAL), CLASS III (MAJOR ARTERIAL), CLASS III-C (COMMERCIAL ARTERIAL), CLASS IV (MINOR ARTERIAL), CLASS V-C (COMMERCIAL

a. SITE LOCATION. THESE DEVELOPMENT STANDARDS FORM A PART OF THE REZONING PLAN ASSOCIATED WITH THE REZONING PETITION FILED BY SATURDAY NIGHT. LLC. ("PETITIONER") TO ACCOMMODATE THE FURTHER DEVELOPMENT OF A INDUSTRIAL USE DEVELOPMENT PATTERN ON AN APPROXIMATELY 3.78 ACRE SITE LOCATED ON THE NORTHWEST QUADRANT

WITHIN DEVELOPMENT AREAS ON THE SITE MAY BE DEVELOPED: (I) WITH UP TO 20,000 SQUARE FEET OF GROSS FLOOR AREA OF

# a ACCESS TO THE SITE WILL BE FROM BELLHAVEN BOULEVARD AS GENERALLY DEPICTED ON THE REZONING PLAN.

c. THE ALIGNMENT OF THE INTERNAL VEHICULAR CIRCULATION MAY BE MODIFIED BY THE PETITIONER TO ACCOMMODATE CHANGES IN TRAFFIC PATTERNS, PARKING LAYOUTS AND ANY ADJUSTMENTS REQUIRED FOR APPROVAL BY THE CHARLOTTE

### TRANSPORTATION IMPROVEMENTS: . OUTSTANDING ISSUES:

- a. SIGHT DISTANCE FOR ACCESS TO BELLHAVEN MAY BE VERY DIFFICULT TO RESOLVE DUE TO EXISTING VERTICAL/HORIZONTAL CURVES TO THE NORTH. THE PETITIONER MAY NEED EXTEND COULOAK DR. AS A LOCAL COMMERCIAL NARROW STREET SECTION TO ACCESS THE SITE. IF SO THE COULOAK DR. EXTENSION WILL NEED TO CROSS PARCEL NOS. 03301213 AND 03301250 TO SERVE THE SITE IN WHICH RIGHT-OF-WAY WILL NEED TO BE ACQUIRED ACROSS ALL THREE (3) PARCELS.
- b. CDOT ENVISIONS BELLHAVEN AS A THREE LANE SECTION WITH BIKE LANES, CURB AND GUTTER, PLANTING STRIP, AND SIDEWALK WITH MAINTENANCE BUFFER. HALF-SECTION IS 39' FROM EXISTING CENTERLINE. IT IS NOT CERTAIN THAT, AS A CONVENTIONAL REZONING, THIS SITE WOULD DEVELOP THIS CROSS SECTION ALONG THEIR FRONTAGE AND/OR PROVIDE THE NECESSARY RIGHT OF WAY/EASEMENT.

## II. ADVIDORY INFORMATION.

- a. ACCORDING TO THE CITY OF CHARLOTTE'S DRIVEWAY REGULATIONS, CDOT HAS THE AUTHORITY TO REGULATE/APPROVE ALL PRIVATE STREET/DRIVEWAY AND PUBLIC STREET CONNECTIONS TO THE RIGHT-OF-WAY OF A STREET UNDER THE REGULATORY JURISDICTION OF THE CITY OF CHARLOTTE.
- b. ADEQUATE SIGHT TRIANGLES MUST BE RESERVED AT THE EXISTING/PROPOSED STREET ENTRANCE(S). TWO 35' X 35' SIGHT TRIANGLES (AND TWO 10' X 70' SIGHT TRIANGLES ON NORTH CAROLINA DEPARTMENT OF TRANSPORTATION ON NCDOT MAINTAINED STREETS) ARE REQUIRED FOR THE ENTRANCE(S) TO MEET REQUIREMENTS. ALL PROPOSED TREES, BERMS, WALLS, FENCES, AND/OR IDENTIFICATION SIGNS MUST NOT INTERFERE WITH SIGHT DISTANCE AT THE ENTRANCE(S). SUCH ITEMS SHOULD BE IDENTIFIED ON THE SITE PLAN.
- c. THE PROPOSED DRIVEWAY CONNECTION(S) TO PUBLIC STREETS WILL REQUIRE A DRIVEWAY PERMIT(S) TO BE SUBMITTED TO CDOT (AND THE NORTH CAROLINA DEPARTMENT OF TRANSPORTATION ON NCDOT MAINTAINED STREETS) FOR REVIEW AND APPROVAL. THE EXACT DRIVEWAY LOCATION(S) AND TYPE/WIDTH OF THE DRIVEWAY(S) WILL BE DETERMINED BY CDOT DURING THE DRIVEWAY PERMIT PROCESS. THE LOCATIONS OF THE DRIVEWAY(S) SHOWN ON THE SITE PLAN ARE SUBJECT TO CHANGE IN ORDER TO ALIGN WITH DRIVEWAY(S) ON THE OPPOSITE SIDE OF THE STREET AND COMPLY WITH CITY DRIVEWAY REGULATIONS AND THE CITY TREE ORDINANCE.
- d. ALL PROPOSED COMMERCIAL DRIVEWAY CONNECTIONS TO A FUTURE PUBLIC STREET WILL REQUIRE A DRIVEWAY PERMIT TO BE SUBMITTED TO CDOT FOR REVIEW AND APPROVAL. e. ANY FENCE OR WALL CONSTRUCTED ALONG OR ADJACENT TO ANY SIDEWALK OR STREET RIGHT-OF-WAY REQUIRES A
- CERTIFICATE ISSUED BY CDOT. f. A RIGHT-OF-WAY ENCROACHMENT AGREEMENT IS REQUIRED FOR THE INSTALLATION OF ANY NON-STANDARD ITEM(S) (IRRIGATION SYSTEMS, DECORATIVE CONCRETE PAVEMENT, BRICK PAVERS, ETC.) WITHIN A PROPOSED/EXISTING CITY MAINTAINED STREET RIGHT-OF-WAY BY A PRIVATE INDIVIDUAL, GROUP, BUSINESS, OR HOMEOWNER'S/BUSINESS ASSOCIATION. AN ENCROACHMENT AGREEMENT MUST BE APPROVED BY CDOT PRIOR TO THE CONSTRUCTION/INSTALLATION OF THE NON-STANDARD ITEM(S). CONTACT CDOT FOR ADDITIONAL INFORMATION CONCERNING COST, SUBMITTAL, AND LIABILITY INSURANCE COVERAGE REQUIREMENTS.
- ARCHITECTURAL STANDARDS: 7.
- 8. STREETSCAPE, LANDSCAPING, BUFFERS AND OPEN SPACE:
- a. ALONG BELLHAVEN BOULEVARD, THE PETITIONER WILL PROVIDE A 20 FOOT SETBACK FROM THE RIGHT OF WAY. b. A 5 FOOT MINIMUM SETBACK WILL BE ESTABLISHED ALONG 1-485 AS MEASURED FROM THE EXISTING RIGHT-OF-WAY. c. TREES IN PLANTING STRIPS AND IN TREE GRATES WILL BE PROVIDED WITH AUTOMATIC IRRIGATION.
- **ENVIRONMENTAL FEATURES:**
- a. THE SITE SHALL COMPLY WITH THE CHARLOTTE CITY COUNCIL APPROVED AND ADOPTED POST CONSTRUCTION CONTROLS **ORDINANCE** b. THE LOCATION, SIZE AND TYPE OF STORM WATER MANAGEMENT SYSTEMS DEPICTED ON THE REZONING PLAN IS SUBJECT TO ADJUSTMENT IN ORDER TO ACCOMMODATE ACTUAL STORM WATER TREATMENT REQUIREMENTS AS APPLICABLE.
- c. THE SITE WILL COMPLY WITH THE TREE ORDINANCE. PARKING
- a. PARKING WILL BE PROVIDED AS REQUIRED BY THE ORDINANCE.
- 11. <u>SIGNAGE</u> a. SIGNAGE AS ALLOWED BY THE ORDINANCE MAY BE PROVIDED.
- b. DETACHED SIGNS WILL BE LIMITED TO GROUND MOUNTED SIGNS.
- c. THE SITE WILL BE VIEWED AS A PLANNED/UNIFIED DEVELOPMENT AS DEFINED BY THE ORDINANCE, CONSEQUENTLY SIGNS MAY BE LOCATED THROUGHOUT THE SITE. THE ALLOWED SIGNS MAY CONTAIN BUSINESS AND IDENTIFICATION SIGNAGE FOR ANY OF THE BUSINESSES OR TENANTS LOCATED ON THE SITE.
- 12. LIGHTING a. DETACHED LIGHTING ON THE SITE WILL BE LIMITED TO 30 FEET IN HEIGHT.
- 13. MISCELLANEOUS:
- a. ALL NEW UTILITY LINES WILL BE PLACED UNDERGROUND AS REQUIRED BY THE ORDINANCE (SECTION 12.509). AMENDMENTS TO THE REZONING PLAN: 14. a. FUTURE AMENDMENTS TO THE REZONING PLAN (WHICH INCLUDES THESE DEVELOPMENT STANDARDS) MAY BE APPLIED FOR
- BY THE THEN OWNER OR OWNERS OF THE APPLICABLE DEVELOPMENT AREA PORTION OF THE SITE AFFECTED BY SUCH AMENDMENT IN ACCORDANCE WITH THE PROVISIONS HEREIN AND OF CHAPTER 6 OF THE ORDINANCE. **15. BINDING EFFECT OF THE REZONING APPLICATION:**
- a. IF THIS REZONING PETITION IS APPROVED, ALL CONDITIONS APPLICABLE TO THE DEVELOPMENT OF THE SITE IMPOSED UNDER THE REZONING PLAN WILL, UNLESS AMENDED IN THE MANNER PROVIDED HEREIN AND UNDER THE ORDINANCE, BE BINDING UPON AND INURE TO THE BENEFIT OF THE PETITIONER AND SUBSEQUENT OWNERS OF THE SITE AND THEIR RESPECTIVE HEIRS, DEVISEES, PERSONAL REPRESENTATIVES, SUCCESSORS IN INTEREST OR ASSIGNS.