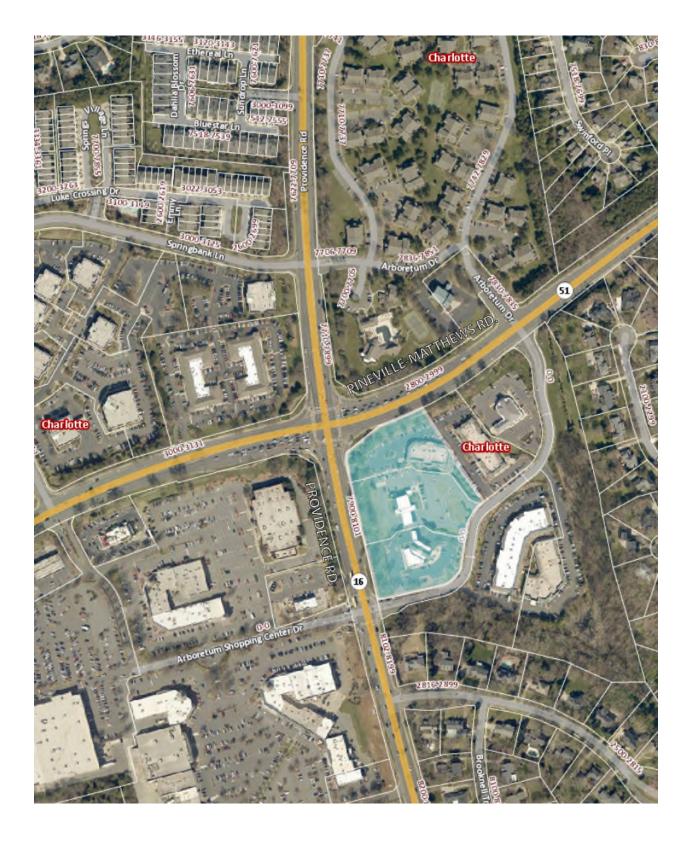

#### **Background and Summary of Request:**

This Petition involves a request to rezone the  $\pm 5.4$  acre Site from O-15(CD) to MUDD-O. The rezoning will allow redevelopment of the site to include a mix of retail and office uses to be anchored by a grocery store. The proposed plan will include pedestrian improvements as well as amenity space and opportunities for neighborhood serving restaurants and retail consistent with the character of a mixed-use activity center. Vehicular access to the site will be from Arboretum Shopping Center Drive (see attached Site Location Map).