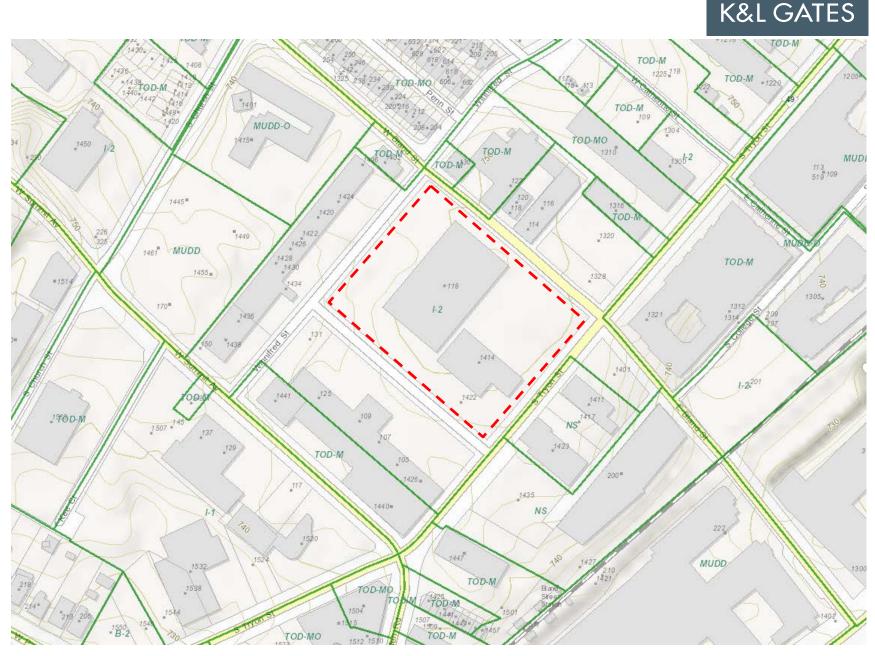

#### SUMMARY OF PRESENTATION/DISCUSSION:

The Petitioner's agent, Collin Brown, welcomed the attendees and introduced the Petitioner's team. Mr. Brown used a PowerPoint presentation, attached hereto as <u>Exhibit D</u>. Mr. Brown indicated that the Petitioner proposes to rezone a parcel of land bound by South Tryon Street, Winona Street, Winnifred Street and Bland Street from the I-2 (Industrial) district to the TOD-M(O) (Transit-Oriented Development - Mixed Use, Optional) district. Mr. Brown explained the rezoning process in general and stated that the purpose of the meeting was to discuss the rezoning request and the conditional site plan and respond to questions and concerns from nearby residents and property owners.