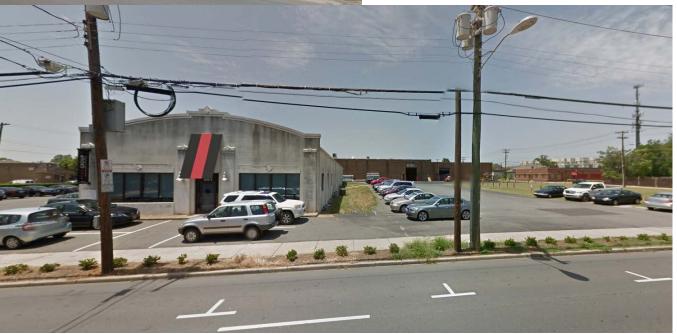

#### SUMMARY OF PRESENTATION/DISCUSSION:

The Petitioner's agent, Collin Brown, welcomed the attendees and introduced the Petitioner's team. Mr. Brown used a PowerPoint presentation, attached hereto as <u>Exhibit D</u>. Mr. Brown indicated that the Petitioner proposes to rezone a parcel of land bound by South Tryon Street, Winona Street, Winnifred Street and Bland Street from the I-2 (Industrial) district to the TOD-M(O) (Transit-Oriented Development - Mixed Use, Optional) district. Mr. Brown explained the rezoning process in general and stated that the purpose of the meeting was to discuss the rezoning request and the conditional site plan and respond to questions and concerns from nearby residents and property owners.

Mr. Brown then showed the site plan, as submitted with the rezoning petition. The plan shows that there are two primary office building envelopes, with ground floor active uses. The plan also includes a pedestrian plaza, accessible to the public, right off of South Tryon Street. The large parking structure will be screened by residential uses as designed by David Furman. Vehicular access to the site will only be in two places, off of Winona Street and Bland Street. All loading and services areas