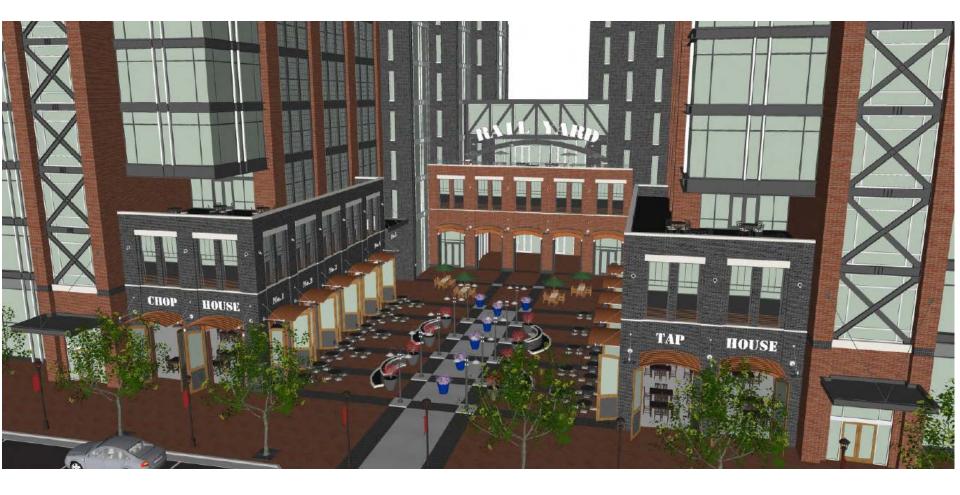

Mike Harrell then presented several conceptual renderings to demonstrate the visual intentions for the site. Mr. Harrell stated that the Petitioner intends to create office buildings that fit with the neighborhood feel while being different and creative and conform to what office users are looking for. The ground floor plaza area will include restaurants and retail users and will serve as an amenity to the community. The restaurants will have doors and windows than open out into the plaza and recreate a building that looks like an old rail yard. The renderings show two buildings at eight stories each, while the rezoning petition requests enough height to build up to ten stories. The Petitioner has not yet designed the final height for the buildings.

Mr. Brown then showed the site plan, as submitted with the rezoning petition. The plan shows that there are two primary office building envelopes, with ground floor active uses. The plan also includes a pedestrian plaza, accessible to the public, right off of South Tryon Street. The large parking structure will be screened by residential uses as designed by David Furman. Vehicular access to the site will only be in two places, off of Winona Street and Bland Street. All loading and services areas