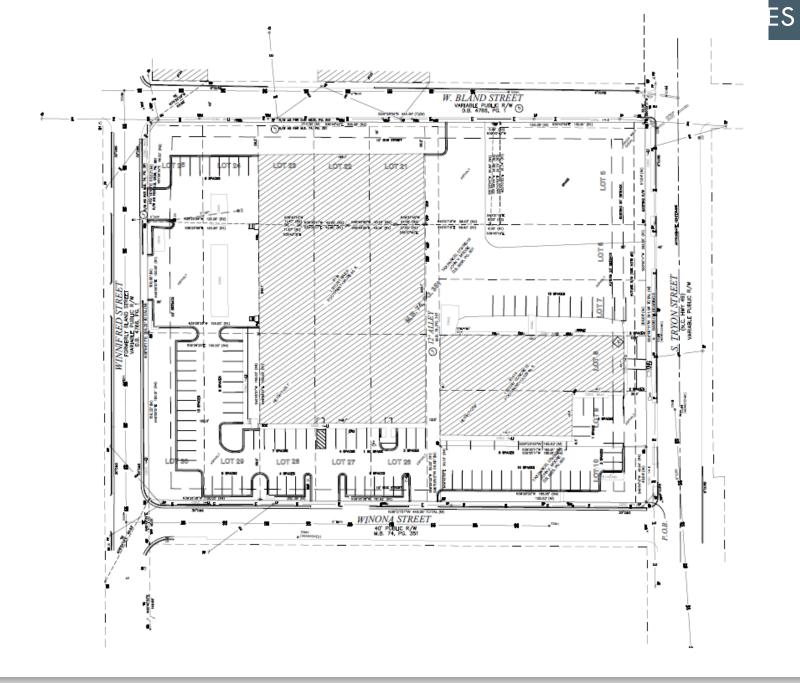

#### SUMMARY OF PRESENTATION/DISCUSSION:

The Petitioner's agent, Collin Brown, welcomed the attendees and introduced the Petitioner's team. Mr. Brown used a PowerPoint presentation, attached hereto as <u>Exhibit D</u>. Mr. Brown indicated that the Petitioner proposes to rezone a parcel of land bound by South Tryon Street, Winona Street, Winnifred Street and Bland Street from the I-2 (Industrial) district to the TOD-M(O) (Transit-Oriented Development - Mixed Use, Optional) district. Mr. Brown explained the rezoning process in general and stated that the purpose of the meeting was to discuss the rezoning request and the conditional site plan and respond to questions and concerns from nearby residents and property owners.

Mr. Brown then showed the site plan, as submitted with the rezoning petition. The plan shows that there are two primary office building envelopes, with ground floor active uses. The plan also includes a pedestrian plaza, accessible to the public, right off of South Tryon Street. The large parking structure will be screened by residential uses as designed by David Furman. Vehicular access to the site will only be in two places, off of Winona Street and Bland Street. All loading and services areas

will be internal to the site. The Petitioner is requesting the option to build up to 170 feet. The Petitioner is committing to at least 50% of the ground floor as active uses and at least 7,000 square feet of urban open space.