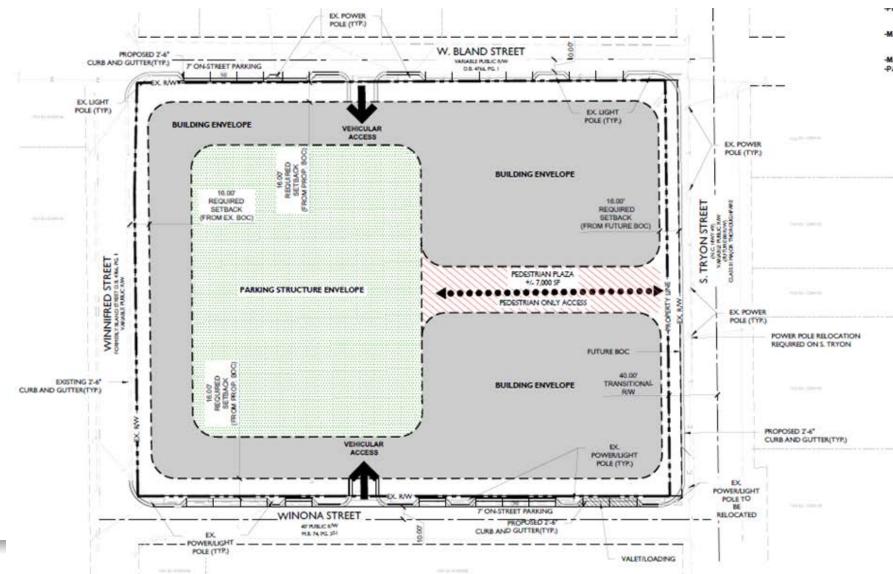

Mr. Brown then showed the site plan, as submitted with the rezoning petition. The plan shows that there are two primary office building envelopes, with ground floor active uses. The plan also includes a pedestrian plaza, accessible to the public, right off of South Tryon Street. The large parking structure will be screened by residential uses as designed by David Furman. Vehicular access to the site will only be in two places, off of Winona Street and Bland Street. All loading and services areas

will be internal to the site. The Petitioner is requesting the option to build up to 170 feet. The Petitioner is committing to at least 50% of the ground floor as active uses and at least 7,000 square feet of urban open space.

An attendee inquired into whether the parking garage will be available to the public as a paid parking lot. Mike Harrell responded that the Petitioner intends to create a scenario where the office users would control the parking deck during the day, and then the parking deck would be available to the public during evening and weekend hours.

An attendee asked how loading and service vehicles will be treated on the site. Nate Doolittle responded that the first level of the parking deck will have a loading and trash zone. No loading or service vehicle access will occur in the right-of-way or streets. Trash dumpsters will be rolled out and picked up at the curb and then rolled back inside the parking deck.

Another attendee asked whether the residential units will be built as high as the parking deck in order to fully screen the top of the parking deck. The Petitioner's agents confirmed that the parking deck will not be visible above the residential units.