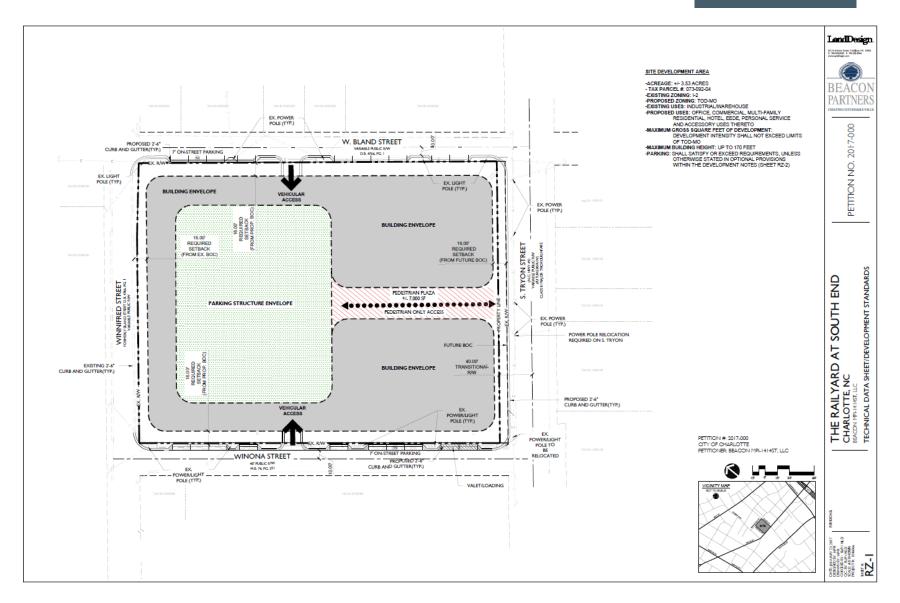

Mr. Brown then showed the site plan, as submitted with the rezoning petition. The plan shows that there are two primary office building envelopes, with ground floor active uses. The plan also includes a pedestrian plaza, accessible to the public, right off of South Tryon Street. The large parking structure will be screened by residential uses as designed by David Furman. Vehicular access to the site will only be in two places, off of Winona Street and Bland Street. All loading and services areas

will be internal to the site. The Petitioner is requesting the option to build up to 170 feet. The Petitioner is committing to at least 50% of the ground floor as active uses and at least 7,000 square feet of urban open space.

An attendee inquired into whether the parking garage will be available to the public as a paid parking lot. Mike Harrell responded that the Petitioner intends to create a scenario where the office users would control the parking deck during the day, and then the parking deck would be available to the public during evening and weekend hours.

An attendee asked how loading and service vehicles will be treated on the site. Nate Doolittle responded that the first level of the parking deck will have a loading and trash zone. No loading or service vehicle access will occur in the right-of-way or streets. Trash dumpsters will be rolled out and picked up at the curb and then rolled back inside the parking deck.

Another attendee asked whether the residential units will be built as high as the parking deck in order to fully screen the top of the parking deck. The Petitioner's agents confirmed that the parking deck will not be visible above the residential units.