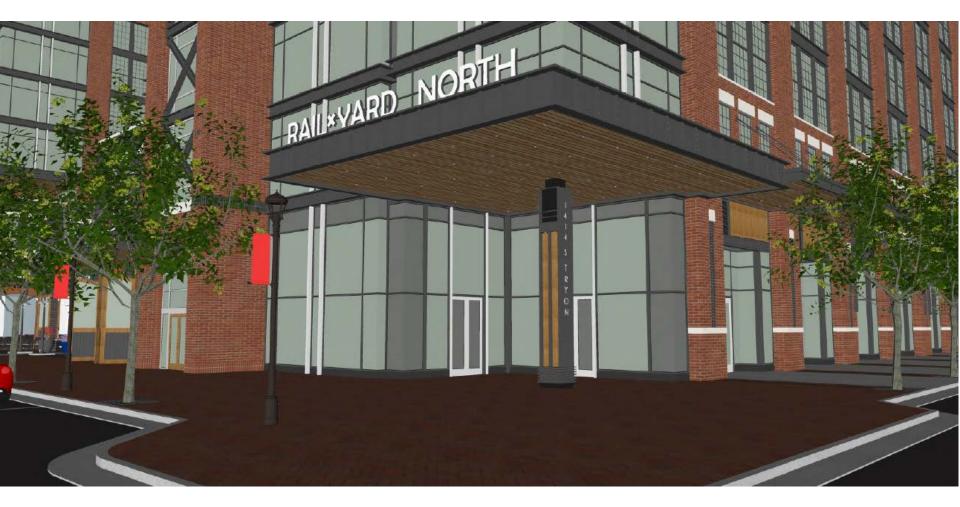

Mike Harrell then presented several conceptual renderings to demonstrate the visual intentions for the site. Mr. Harrell stated that the Petitioner intends to create office buildings that fit with the neighborhood feel while being different and creative and conform to what office users are looking for. The ground floor plaza area will include restaurants and retail users and will serve as an amenity to the community. The restaurants will have doors and windows than open out into the plaza and recreate a building that looks like an old rail yard. The renderings show two buildings at eight stories each, while the rezoning petition requests enough height to build up to ten stories. The Petitioner has not yet designed the final height for the buildings.