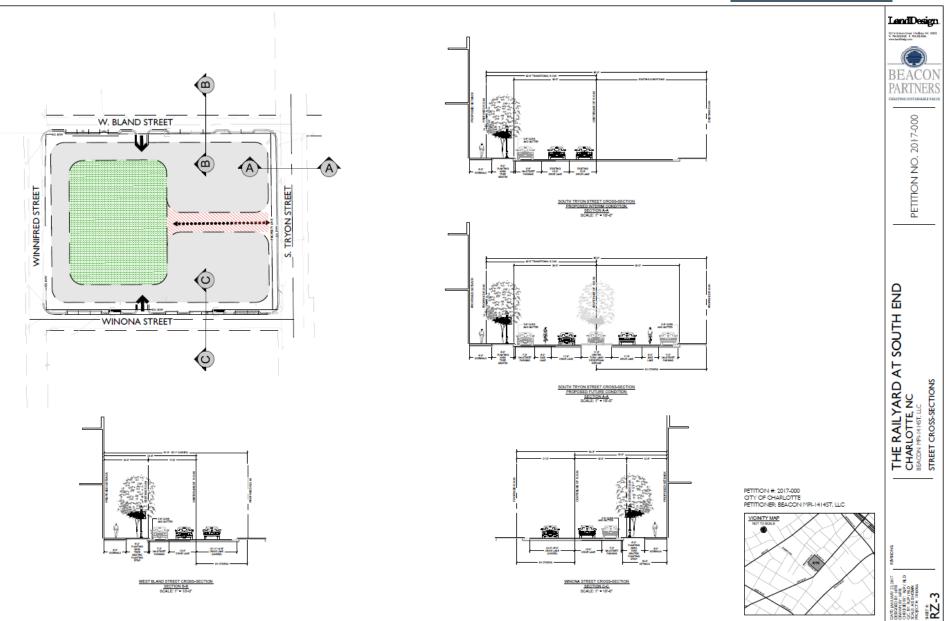

Mr. Brown then showed the site plan, as submitted with the rezoning petition. The plan shows that there are two primary office building envelopes, with ground floor active uses. The plan also includes a pedestrian plaza, accessible to the public, right off of South Tryon Street. The large parking structure will be screened by residential uses as designed by David Furman. Vehicular access to the site will only be in two places, off of Winona Street and Bland Street. All loading and services areas

An attendee asked whether the Petitioner will provide a bike lane along South Tryon Street. Nate Doolittle explained that the Petitioner will build the curb line to accommodate a bike lane, but that South Tryon Street is controlled by NCDOT, who will ultimately decide how the street will be treated.