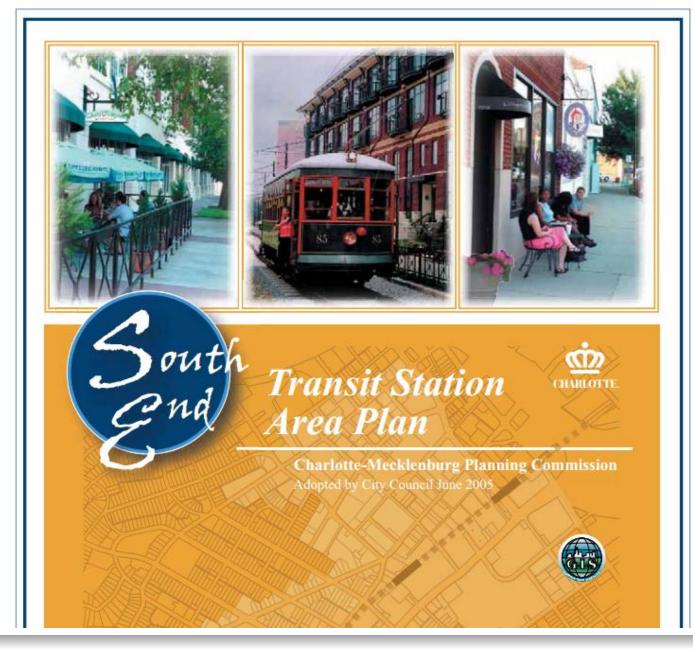

Mr. Brown discussed the South End Station Area Plan, the recommended land use, and recommended streetscape for Tryon Street. The Petitioner's development will be consistent with the Plan's recommendations.