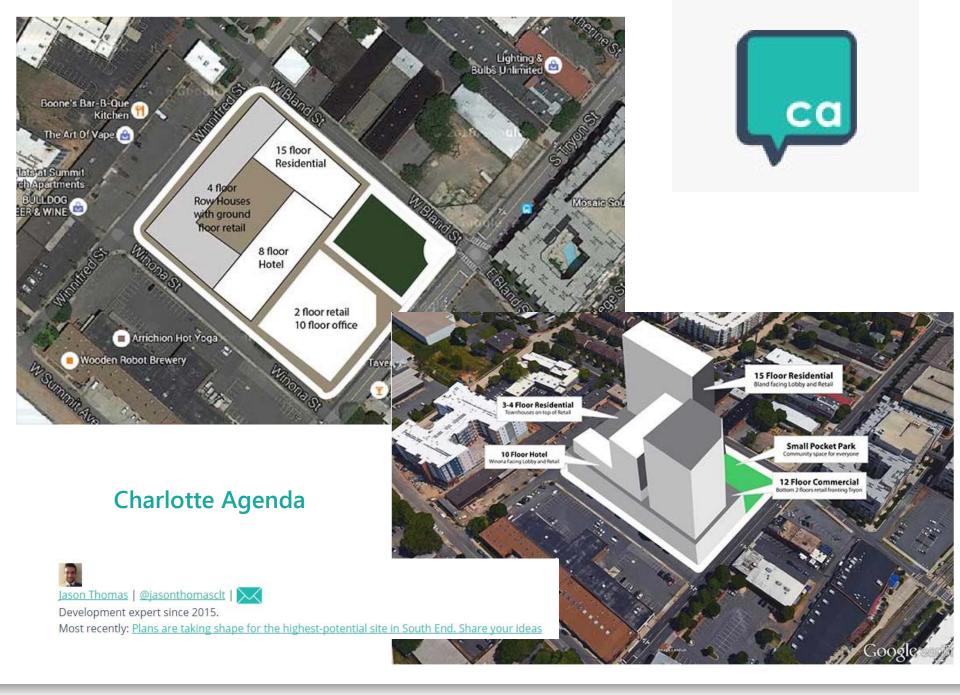

#### SUMMARY OF PRESENTATION/DISCUSSION:

The Petitioner's agent, Collin Brown, welcomed the attendees and introduced the Petitioner's team. Mr. Brown used a PowerPoint presentation, attached hereto as <u>Exhibit D</u>. Mr. Brown indicated that the Petitioner proposes to rezone a parcel of land bound by South Tryon Street, Winona Street, Winnifred Street and Bland Street from the I-2 (Industrial) district to the TOD-M(O) (Transit-Oriented Development - Mixed Use, Optional) district. Mr. Brown explained the rezoning process in general and stated that the purpose of the meeting was to discuss the rezoning request and the conditional site plan and respond to questions and concerns from nearby residents and property owners.

Mr. Brown discussed the South End Station Area Plan, the recommended land use, and recommended streetscape for Tryon Street. The Petitioner's development will be consistent with the Plan's recommendations.

Mr. Brown then showed the site plan, as submitted with the rezoning petition. The plan shows that there are two primary office building envelopes, with ground floor active uses. The plan also includes a pedestrian plaza, accessible to the public, right off of South Tryon Street. The large parking structure will be screened by residential uses as designed by David Furman. Vehicular access to the site will only be in two places, off of Winona Street and Bland Street. All loading and services areas

will be internal to the site. The Petitioner is requesting the option to build up to 170 feet. The Petitioner is committing to at least 50% of the ground floor as active uses and at least 7,000 square feet of urban open space.

Mike Harrell then presented several conceptual renderings to demonstrate the visual intentions for the site. Mr. Harrell stated that the Petitioner intends to create office buildings that fit with the neighborhood feel while being different and creative and conform to what office users are looking for. The ground floor plaza area will include restaurants and retail users and will serve as an amenity to the community. The restaurants will have doors and windows than open out into the plaza and recreate a building that looks like an old rail yard. The renderings show two buildings at eight stories each, while the rezoning petition requests enough height to build up to ten stories. The Petitioner has not yet designed the final height for the buildings.