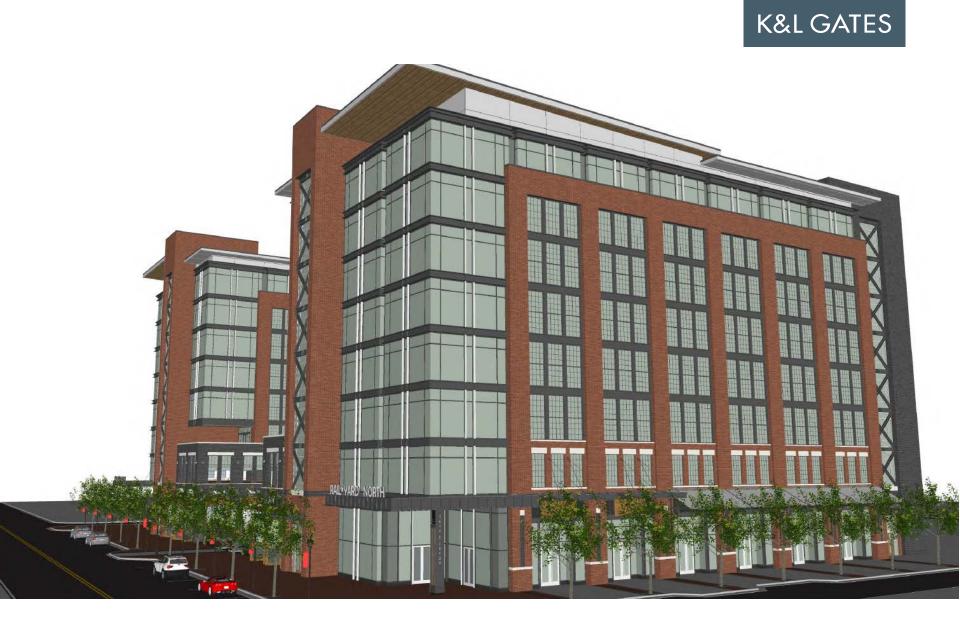

Mike Harrell then presented several conceptual renderings to demonstrate the visual intentions for the site. Mr. Harrell stated that the Petitioner intends to create office buildings that fit with the neighborhood feel while being different and creative and conform to what office users are looking for. The ground floor plaza area will include restaurants and retail users and will serve as an amenity to the community. The restaurants will have doors and windows than open out into the plaza and recreate a building that looks like an old rail yard. The renderings show two buildings at eight stories each, while the rezoning petition requests enough height to build up to ten stories. The Petitioner has not yet designed the final height for the buildings.