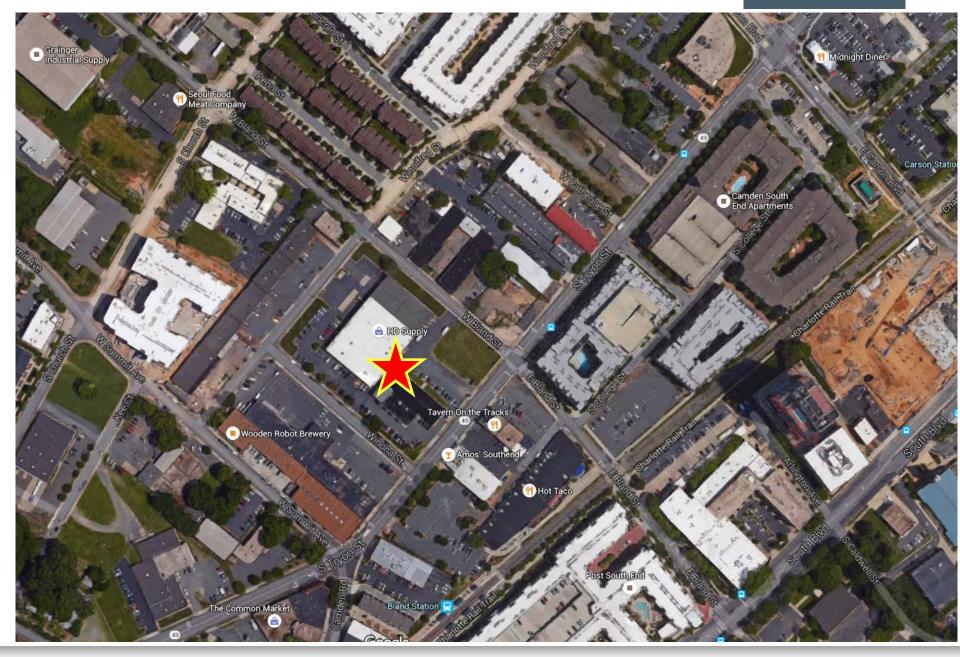

#### SUMMARY OF PRESENTATION/DISCUSSION:

The Petitioner's agent, Collin Brown, welcomed the attendees and introduced the Petitioner's team. Mr. Brown used a PowerPoint presentation, attached hereto as <u>Exhibit D</u>. Mr. Brown indicated that the Petitioner proposes to rezone a parcel of land bound by South Tryon Street, Winona Street, Winnifred Street and Bland Street from the I-2 (Industrial) district to the TOD-M(O) (Transit-Oriented Development - Mixed Use, Optional) district. Mr. Brown explained the rezoning process in general and stated that the purpose of the meeting was to discuss the rezoning request and the conditional site plan and respond to questions and concerns from nearby residents and property owners.