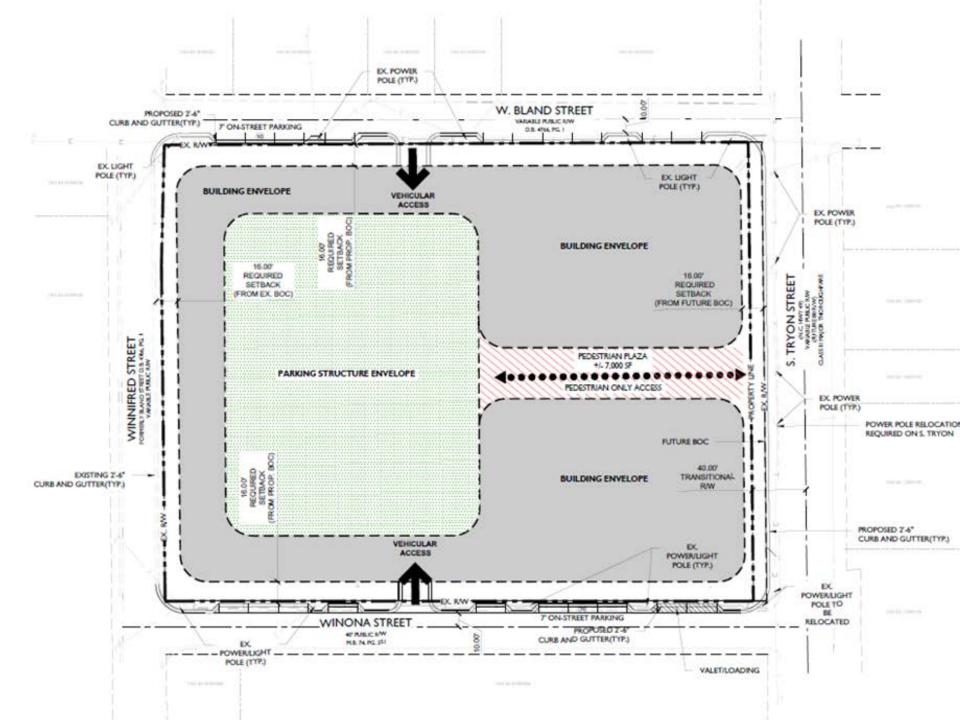

Mr. Brown then showed the site plan, as submitted with the rezoning petition. The plan shows that there are two primary office building envelopes, with ground floor active uses. The plan also includes a pedestrian plaza, accessible to the public, right off of South Tryon Street. The large parking structure will be screened by residential uses as designed by David Furman. Vehicular access to the site will only be in two places, off of Winona Street and Bland Street. All loading and services areas

will be internal to the site. The Petitioner is requesting the option to build up to 170 feet. The Petitioner is committing to at least 50% of the ground floor as active uses and at least 7,000 square feet of urban open space.

An attendee inquired into whether the parking garage will be available to the public as a paid parking lot. Mike Harrell responded that the Petitioner intends to create a scenario where the office users would control the parking deck during the day, and then the parking deck would be available to the public during evening and weekend hours.

An attendee asked how loading and service vehicles will be treated on the site. Nate Doolittle responded that the first level of the parking deck will have a loading and trash zone. No loading or service vehicle access will occur in the right-of-way or streets. Trash dumpsters will be rolled out and picked up at the curb and then rolled back inside the parking deck.

Another attendee asked whether the residential units will be built as high as the parking deck in order to fully screen the top of the parking deck. The Petitioner's agents confirmed that the parking deck will not be visible above the residential units.