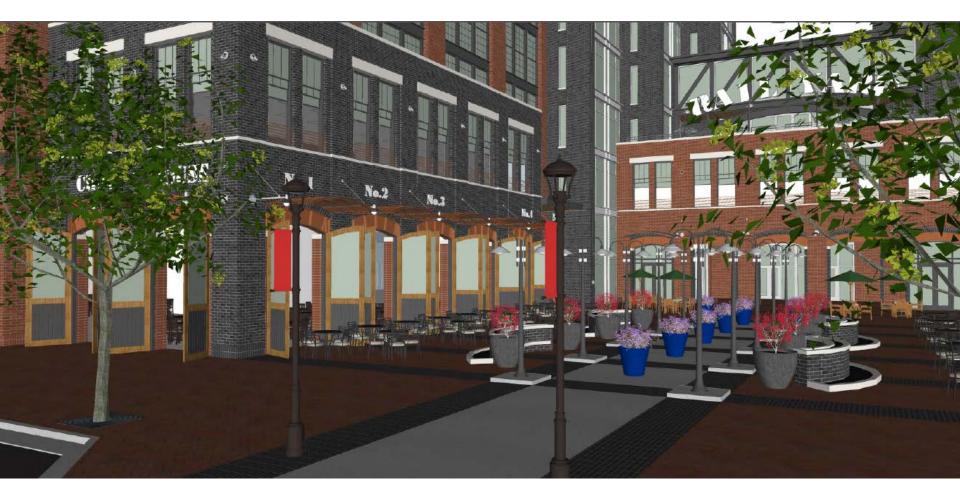

Mike Harrell then presented several conceptual renderings to demonstrate the visual intentions for the site. Mr. Harrell stated that the Petitioner intends to create office buildings that fit with the neighborhood feel while being different and creative and conform to what office users are looking for. The ground floor plaza area will include restaurants and retail users and will serve as an amenity to the community. The restaurants will have doors and windows than open out into the plaza and recreate a building that looks like an old rail yard. The renderings show two buildings at eight stories each, while the rezoning petition requests enough height to build up to ten stories. The Petitioner has not yet designed the final height for the buildings.

David Furman then presented his concept for the residential units located on the side of the site facing Winnifred Street and wrapping the parking deck. Mr. Furman wants to create a product that is architecturally different, efficient and affordable. The neighborhood itself, including the Petitioner's pedestrian plaza, will be the amenity to the residential units. At the street level, Mr. Furman wants to create commercial incubator spaces for small businesses that are a part of South End. Mr. Furman would like to treat the corners of the site on Winifred Street as a gathering spots, driven by commercial businesses.