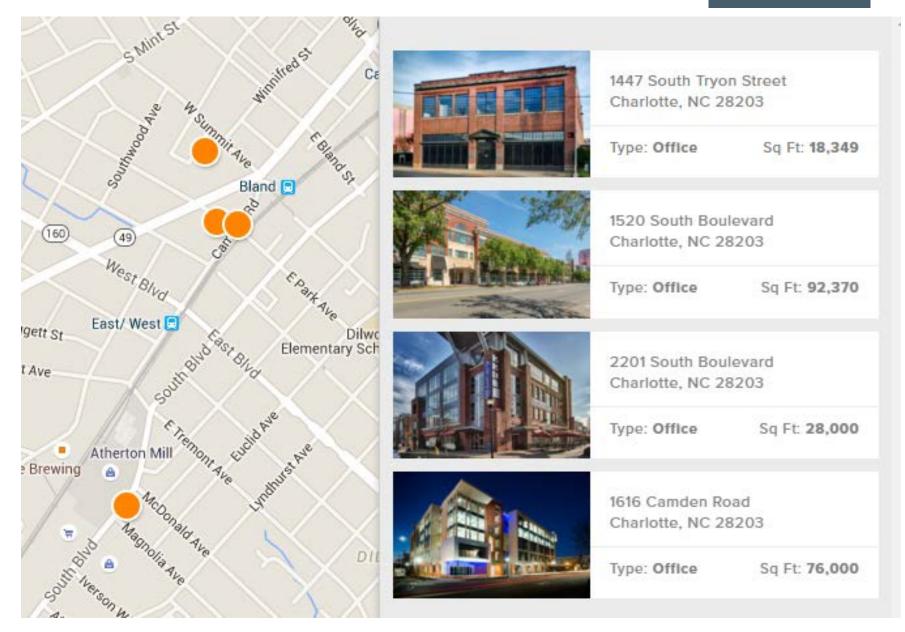

#### DATE, TIME AND LOCATION OF MEETING:

The Community Meeting was held on Monday, March 6, 2017 at 6:30 p.m. at The Charlotte Trolley Powerhouse Museum, 1507 Camden Road, Charlotte, NC 28203.