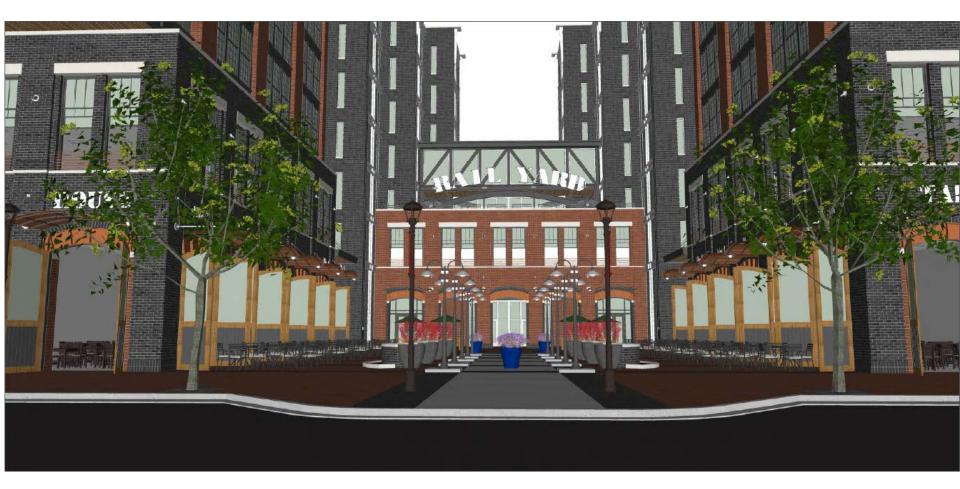

Mike Harrell then presented several conceptual renderings to demonstrate the visual intentions for the site. Mr. Harrell stated that the Petitioner intends to create office buildings that fit with the neighborhood feel while being different and creative and conform to what office users are looking for. The ground floor plaza area will include restaurants and retail users and will serve as an amenity to the community. The restaurants will have doors and windows than open out into the plaza and recreate a building that looks like an old rail yard. The renderings show two buildings at eight stories each, while the rezoning petition requests enough height to build up to ten stories. The Petitioner has not yet designed the final height for the buildings.

Mr. Brown then showed the site plan, as submitted with the rezoning petition. The plan shows that there are two primary office building envelopes, with ground floor active uses. The plan also includes a pedestrian plaza, accessible to the public, right off of South Tryon Street. The large parking structure will be screened by residential uses as designed by David Furman. Vehicular access to the site will only be in two places, off of Winona Street and Bland Street. All loading and services areas