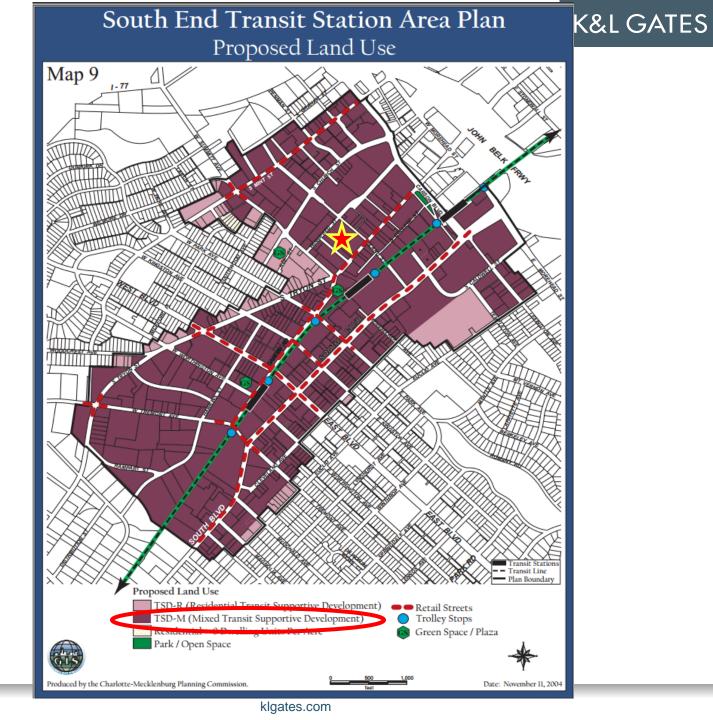

Mr. Brown discussed the South End Station Area Plan, the recommended land use, and recommended streetscape for Tryon Street. The Petitioner's development will be consistent with the Plan's recommendations.