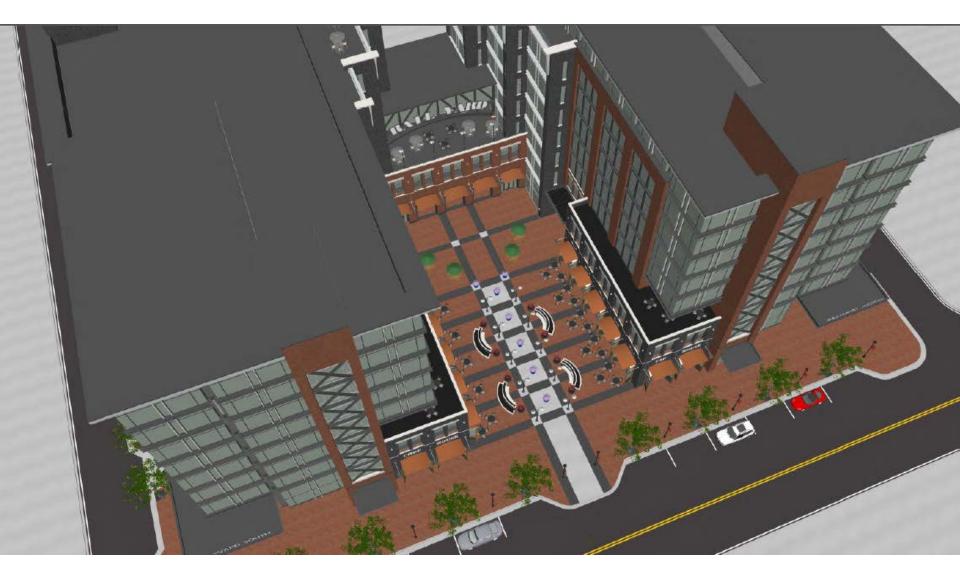

Mr. Brown then showed the site plan, as submitted with the rezoning petition. The plan shows that there are two primary office building envelopes, with ground floor active uses. The plan also includes a pedestrian plaza, accessible to the public, right off of South Tryon Street. The large parking structure will be screened by residential uses as designed by David Furman. Vehicular access to the site will only be in two places, off of Winona Street and Bland Street. All loading and services areas

Mike Harrell then presented several conceptual renderings to demonstrate the visual intentions for the site. Mr. Harrell stated that the Petitioner intends to create office buildings that fit with the neighborhood feel while being different and creative and conform to what office users are looking for. The ground floor plaza area will include restaurants and retail users and will serve as an amenity to the community. The restaurants will have doors and windows than open out into the plaza and recreate a building that looks like an old rail yard. The renderings show two buildings at eight stories each, while the rezoning petition requests enough height to build up to ten stories. The Petitioner has not yet designed the final height for the buildings.