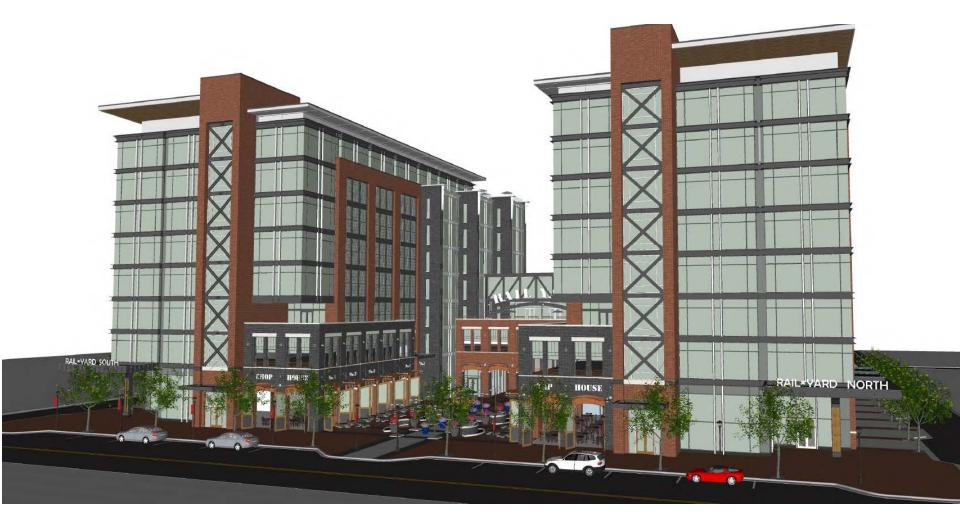

Mike Harrell then presented several conceptual renderings to demonstrate the visual intentions for the site. Mr. Harrell stated that the Petitioner intends to create office buildings that fit with the neighborhood feel while being different and creative and conform to what office users are looking for. The ground floor plaza area will include restaurants and retail users and will serve as an amenity to the community. The restaurants will have doors and windows than open out into the plaza and recreate a building that looks like an old rail yard. The renderings show two buildings at eight stories each, while the rezoning petition requests enough height to build up to ten stories. The Petitioner has not yet designed the final height for the buildings.

David Furman then presented his concept for the residential units located on the side of the site facing Winnifred Street and wrapping the parking deck. Mr. Furman wants to create a product that is architecturally different, efficient and affordable. The neighborhood itself, including the Petitioner's pedestrian plaza, will be the amenity to the residential units. At the street level, Mr. Furman wants to create commercial incubator spaces for small businesses that are a part of South End. Mr. Furman would like to treat the corners of the site on Winifred Street as a gathering spots, driven by commercial businesses.