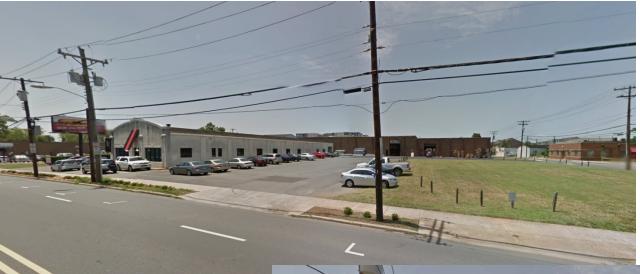

#### SUMMARY OF PRESENTATION/DISCUSSION:

The Petitioner's agent, Collin Brown, welcomed the attendees and introduced the Petitioner's team. Mr. Brown used a PowerPoint presentation, attached hereto as <u>Exhibit D</u>. Mr. Brown indicated that the Petitioner proposes to rezone a parcel of land bound by South Tryon Street, Winona Street, Winnifred Street and Bland Street from the I-2 (Industrial) district to the TOD-M(O) (Transit-Oriented Development - Mixed Use, Optional) district. Mr. Brown explained the rezoning process in general and stated that the purpose of the meeting was to discuss the rezoning request and the conditional site plan and respond to questions and concerns from nearby residents and property owners.

Mr. Brown then showed the site plan, as submitted with the rezoning petition. The plan shows that there are two primary office building envelopes, with ground floor active uses. The plan also includes a pedestrian plaza, accessible to the public, right off of South Tryon Street. The large parking structure will be screened by residential uses as designed by David Furman. Vehicular access to the site will only be in two places, off of Winona Street and Bland Street. All loading and services areas