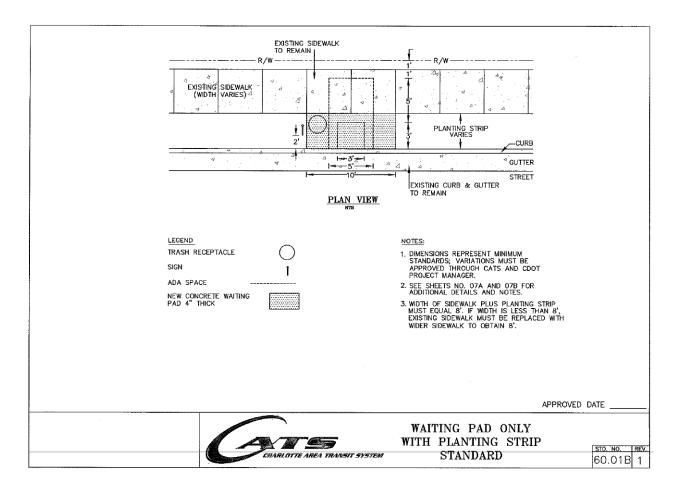

## I. SUMMARY REMARKS:

This site is located on an existing bus route. The Petitioner is requested to provide and construct a new waiting pad along the site's frontage on Runnymeade Lane.

Below is an image of the standard detail (60.01B) for the requested bus stop pad. Permanent easement is requested, where dimensions exceed existing or proposed right-of-way limits.