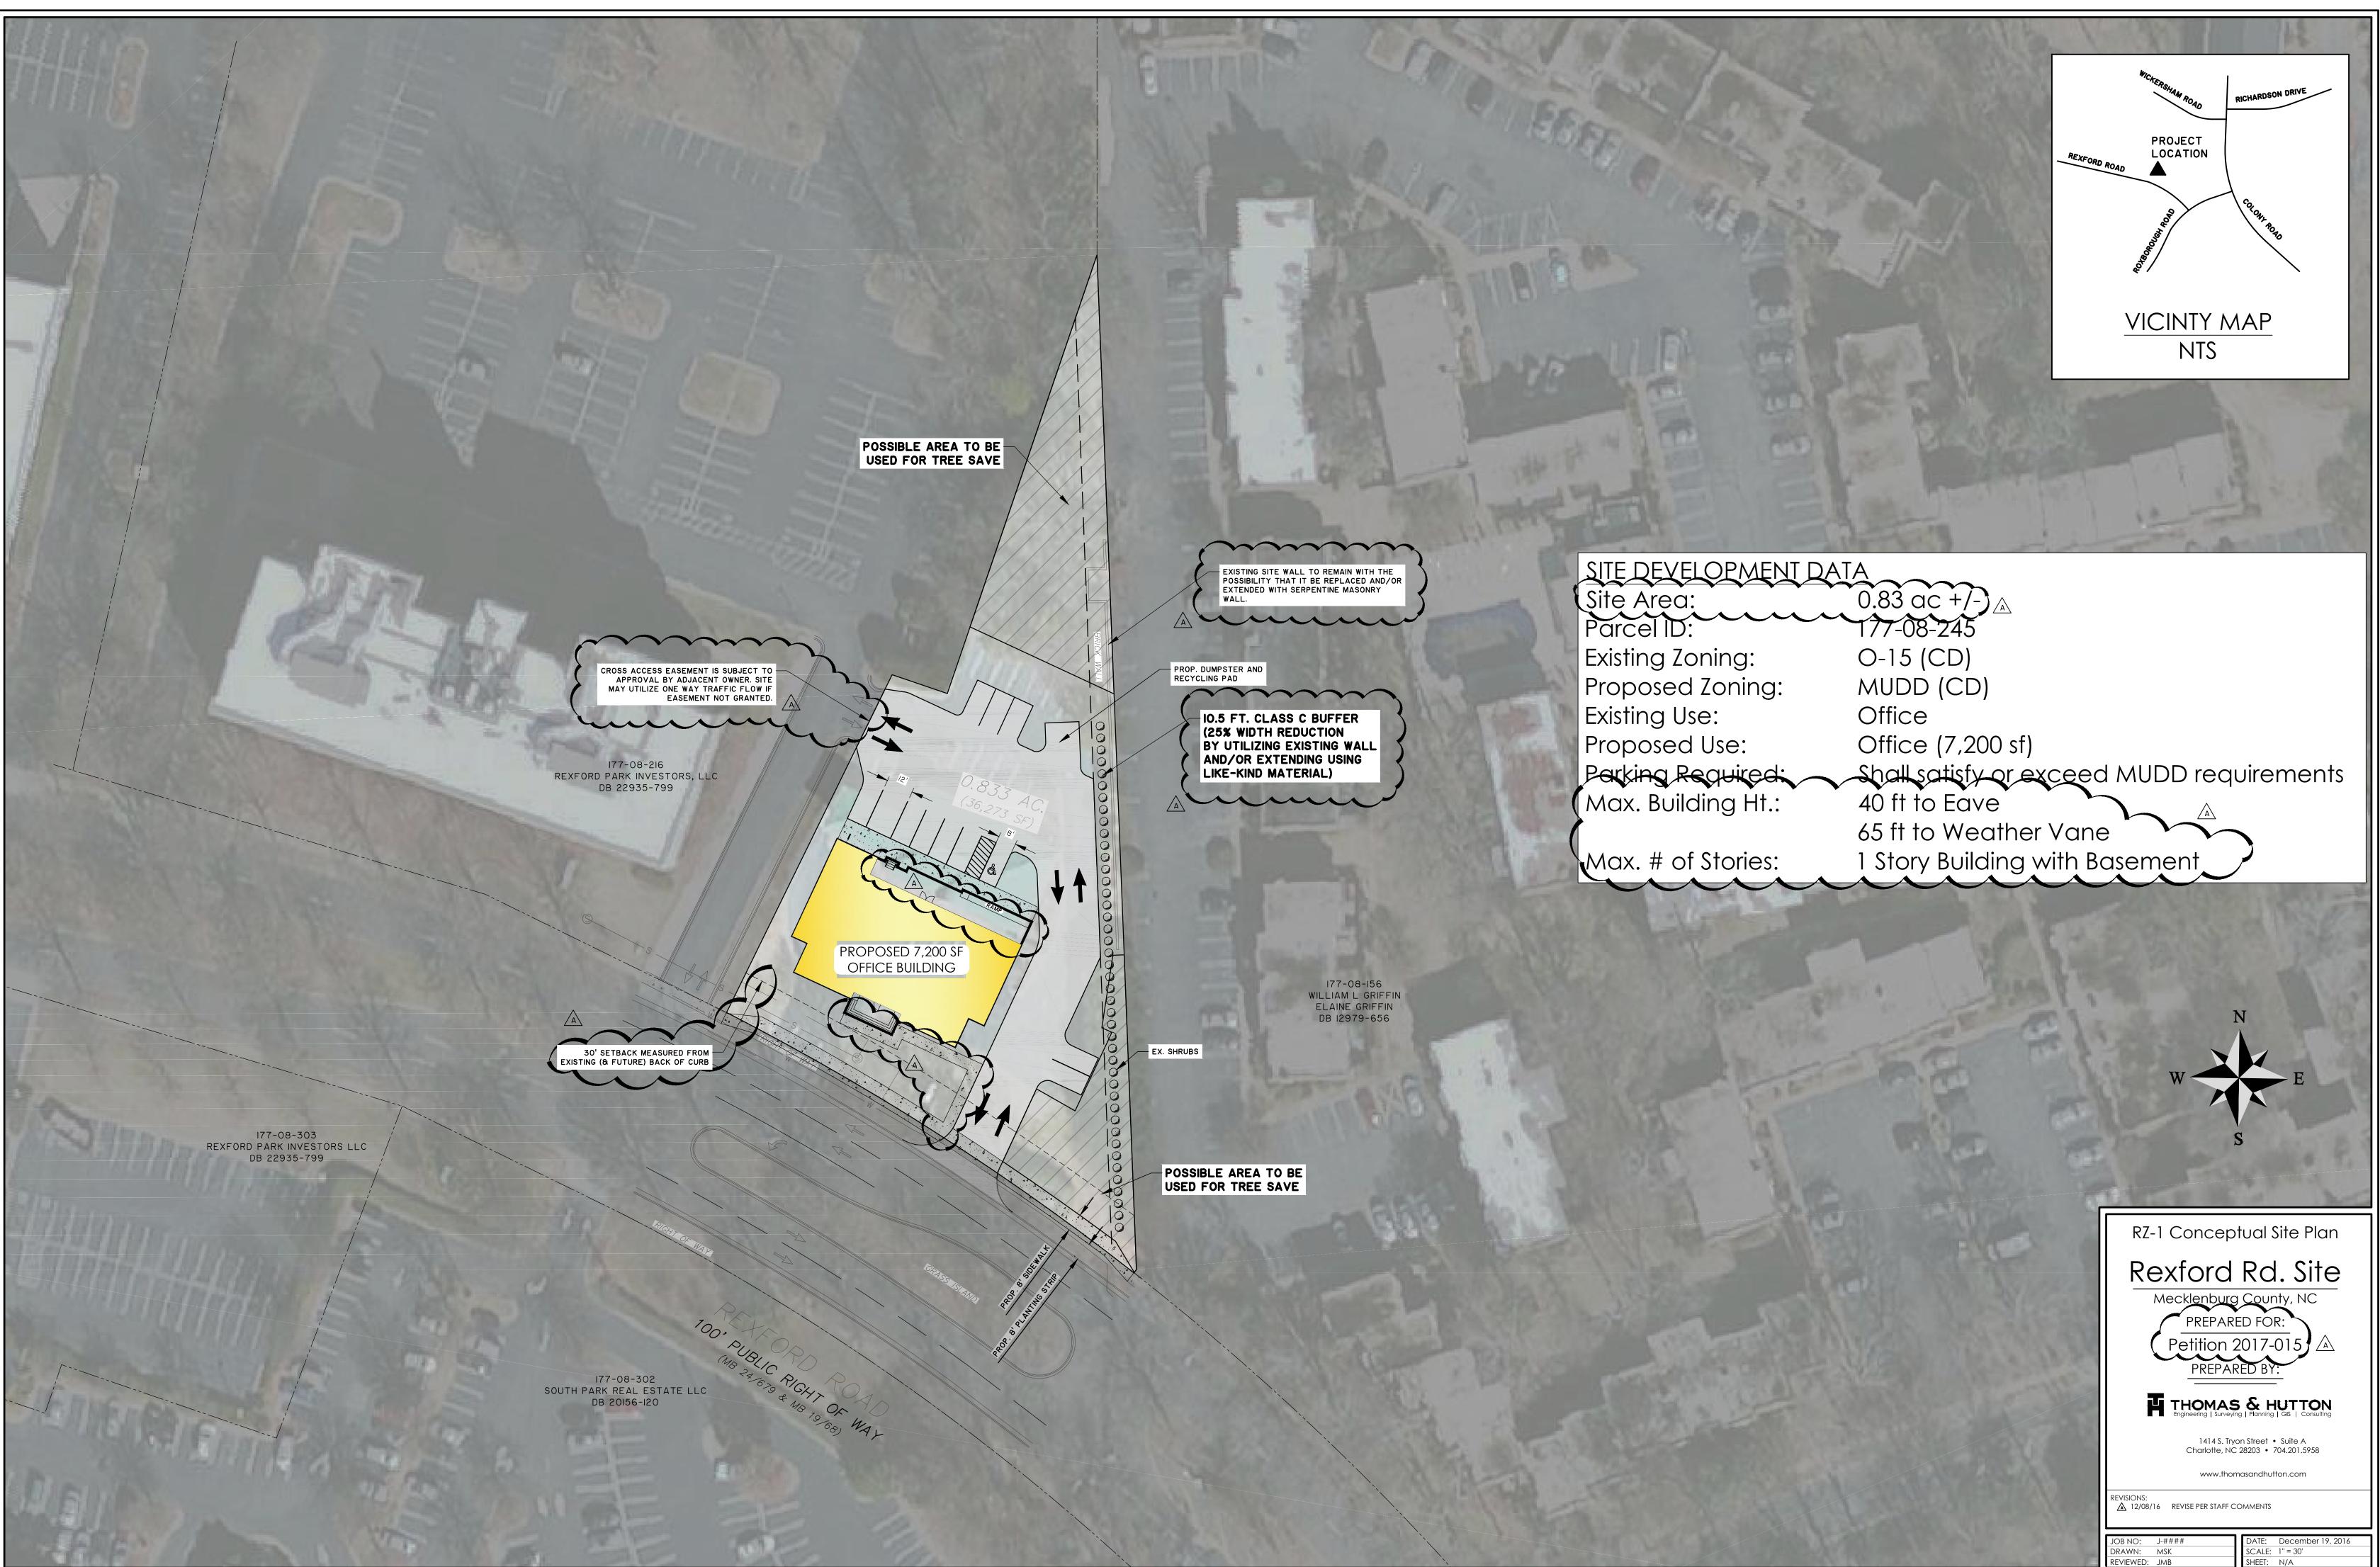

| rea:          | $0.83 \text{ ac} + / - )_{\text{A}}$      |
|---------------|-------------------------------------------|
| ID:           | 177-08-245                                |
| g Zoning:     | O-15 (CD)                                 |
| sed Zoning:   | MUDD (CD)                                 |
| g Use:        | Office                                    |
| sed Use:      | Office (7,200 sf)                         |
| g Required:   | Shall satisfy or exceed MUDD requirements |
| Building Ht.: | 40 ft to Eave                             |
|               | 65 ft to Weather Vane                     |
|               |                                           |

| <ul> <li>Architectural Standards         <ul> <li>Architectural Standards</li> <li>The exterior building materials will consist of primarily brick. The building entrances will consist of wood doors with wood paneling. Ultimately the building constructed within the Site may deviate from any Conceptual Exhibits, as long as any buildings and improved area depicted by the Conceptual Exhibits are consistent with the spirit and intent of the Conceptual Exhibits and the building to be constructed will include the elements annotated on the renderings.</li> <li>The existing wall to remain with the possibility that it will be replaced and/or extended with serpentine masonry wall. Walls and fences shall be a minimum height of six (6) feet.</li> <li>Streetscape and Landscaping</li> <li>The Petitioner shall make good faith and diligent efforts to preserve existing trees and shrubs within the perimeter of the site as depicted on the Site Plan.</li> <li>The intent of the project is for the existing brick wall will remain in its current condition. Should the need to remove and replace the this wall, the petitiloner will communicate and coordinate with the Trianon Condominium complex regarding replacement of the wall will tike materials. The wall shall be a minimum height of six (6) feet (see note 5.b above)</li> </ul> </li> <li>The Petitioner shall satisfy the requirements of the Post Construction Controls Ordinance. The Petitioner shall satisfy the Tree Ordinance.</li> <li>Fire Protection         <ul> <li>All greenways and open spaces shall conform to the standards of the Ordinance.</li> <li>Fire Protection</li> <li>All signage</li> <li>All signage</li> <li>All detached outdoor lighting will be limited to a maximum height of 21 feet.</li> </ul> </li> <li>Phasing         <ul> <li>There will be no phasing for this project.</li> </ul></li></ul> |                   | $\frown$ |                                                                                                                                                                                                                                                                                                                                                                                                 |
|------------------------------------------------------------------------------------------------------------------------------------------------------------------------------------------------------------------------------------------------------------------------------------------------------------------------------------------------------------------------------------------------------------------------------------------------------------------------------------------------------------------------------------------------------------------------------------------------------------------------------------------------------------------------------------------------------------------------------------------------------------------------------------------------------------------------------------------------------------------------------------------------------------------------------------------------------------------------------------------------------------------------------------------------------------------------------------------------------------------------------------------------------------------------------------------------------------------------------------------------------------------------------------------------------------------------------------------------------------------------------------------------------------------------------------------------------------------------------------------------------------------------------------------------------------------------------------------------------------------------------------------------------------------------------------------------------------------------------------------------------------------------------------------------------------------------------------------------------------------------------------------------------------------------------------|-------------------|----------|-------------------------------------------------------------------------------------------------------------------------------------------------------------------------------------------------------------------------------------------------------------------------------------------------------------------------------------------------------------------------------------------------|
| <ul> <li>building entrances will consist of wood doors with wood paneling. Ultimately the building constructed within the Site may deviate from any Conceptual Exhibits, as long as any buildings and improved area depicted by the Conceptual Exhibits are consistent with the spirit and intent of the Conceptual Exhibits and the building to be constructed will include the elements annotated on the renderings.</li> <li>b. The existing wall to remain with the possibility that it will be replaced and/or extended with serpentine masonry wall. Walls and fences shall be a minimum height of six (6) feet.</li> <li>6. Streetscape and Landscaping</li> <li>a. The Petitioner shall make good faith and diligent efforts to preserve existing trees and shrubs within the perimeter of the site as depicted on the Site Plan.</li> <li>b. The intent of the project is for the existing brick wall will remain in its current condition. Should the need to remove and replace this wall, the petitioner will communicate and coordinate with the Triaon Condominium complex regarding replacement of the wall with like materials. The wall shall be a minimum height of six (6) feet (see note 5.b above)</li> <li>7. Environmental Features</li> <li>a. The Petitioner shall satisfy the requirements of the Post Construction Controls Ordinance. The Petitioner shall satisfy the Tree Ordinance equirements.</li> <li>b. Parks, Creenways, and Open spaces</li> <li>a. All greenways and open spaces shall conform to the standards of the Ordinance.</li> <li>9. Fire Protection</li> <li>a. All grange shall meet the requirements of the MUDD zoning district.</li> <li>All detached outdoor lighting will be limited to a maximum height of 21 feet.</li> <li>12. Phasing</li> </ul>                                                                                                                         |                   | 5.       | Architectural Standards                                                                                                                                                                                                                                                                                                                                                                         |
| <ul> <li>b. The existing wall to remain with the possibility that it will be replaced and/or extended with serpentine masonry wall. Walls and fences shall be a minimum height of six (6) feet.</li> <li>c. Streetscape and Landscaping</li> <li>a. The Petitioner shall make good faith and diligent efforts to preserve existing trees and shrubs within the perimeter of the site as depicted on the Site Plan.</li> <li>b. The intent of the project is for the existing brick wall will remain in its current condition. Should the need to remove and replace this wall, the petitioner will communicate and coordinate with the Trianon Condominium complex regarding replacement of the wall with like materials. The wall shall be a minimum height of six (6) feet (see note 5.b above)</li> <li>7. Environmental Features</li> <li>a. The Petitioner shall satisfy the requirements of the Post Construction Controls Ordinance. The Petitioner shall satisfy the Tree Ordinance requirements.</li> <li>b. Parks, Greenways, and open spaces shall conform to the standards of the Ordinance.</li> <li>9. Fire Protection</li> <li>a. All greenways and open spaces shall conform to the standards specifications.</li> <li>10. Signage</li> <li>a. All detached outdoor lighting will be limited to a maximum height of 21 feet.</li> <li>12. Phasing</li> </ul>                                                                                                                                                                                                                                                                                                                                                                                                                                                                                                                                                       |                   | а.       | building entrances will consist of wood doors with wood<br>paneling. Ultimately the building constructed within the Site may<br>deviate from any Conceptual Exhibits, as long as any buildings<br>and improved area depicted by the Conceptual Exhibits are<br>consistent with the spirit and intent of the Conceptual Exhibits<br>and the building to be constructed will include the elements |
| <ul> <li>a. The Petitioner shall make good faith and diligent efforts to preserve existing trees and shrubs within the perimeter of the site as depicted on the Site Plan.</li> <li>b. The intent of the project is for the existing brick wall will remain in its current condition. Should the need to remove and replace this wall, the petitioner will communicate and coordinate with the Trianon Condominium complex regarding replacement of the wall with like materials. The wall shall be a minimum height of six (6) feet (see note 5.b above)</li> <li>7. Environmental Features</li> <li>a. The Petitioner shall satisfy the requirements of the Post Construction Controls Ordinance. The Petitioner shall satisfy the Tree Ordinance requirements.</li> <li>b. Parks, Greenways, and Open spaces</li> <li>a. All greenways and open spaces shall conform to the standards of the Ordinance.</li> <li>9. Fire Protection</li> <li>a. All signage</li> <li>a. All signage shall meet the requirements of the MUDD zoning district.</li> <li>11. Lighting</li> <li>a. All detached outdoor lighting will be limited to a maximum height of 21 feet.</li> <li>12. Phasing</li> </ul>                                                                                                                                                                                                                                                                                                                                                                                                                                                                                                                                                                                                                                                                                                                                    |                   |          | The existing wall to remain with the possibility that it will be replaced and/or extended with serpentine masonry wall. Walls and fences shall be a minimum height of six (6) feet.                                                                                                                                                                                                             |
| <ul> <li>its current condition. Should the need to remove and replace this wall, the petitioner will communicate and coordinate with the Trianon Condominium complex regarding replacement of the wall with like materials. The wall shall be a minimum height of six (6) feet (see note 5.b above)</li> <li>7. Environmental Features <ul> <li>a. The Petitioner shall satisfy the requirements of the Post Construction Controls Ordinance. The Petitioner shall satisfy the Tree Ordinance requirements.</li> <li>b. Parks, Greenways, and Open spaces</li> <li>a. All greenways and open spaces shall conform to the standards of the Ordinance.</li> <li>9. Fire Protection <ul> <li>a. All fire lane treatments shall follow the Fire Marshall's specifications.</li> </ul> </li> <li>10. Signage <ul> <li>a. All detached outdoor lighting will be limited to a maximum height of 21 feet.</li> <li>2. Phasing</li> </ul> </li> </ul></li></ul>                                                                                                                                                                                                                                                                                                                                                                                                                                                                                                                                                                                                                                                                                                                                                                                                                                                                                                                                                                             |                   |          | The Petitioner shall make good faith and diligent efforts to preserve existing trees and shrubs within the perimeter of the site                                                                                                                                                                                                                                                                |
| <ul> <li>Construction Controls Ordinance. The Petitioner shall satisfy the Tree Ordinance requirements.</li> <li>8. Parks, Greenways, and Open Spaces</li> <li>a. All greenways and open spaces shall conform to the standards of the Ordinance.</li> <li>9. Fire Protection <ul> <li>a. All fire lane treatments shall follow the Fire Marshall's specifications.</li> </ul> </li> <li>10. Signage <ul> <li>a. All signage shall meet the requirements of the MUDD zoning district.</li> </ul> </li> <li>All detached outdoor lighting will be limited to a maximum height of 21 feet.</li> <li>12. Phasing</li> </ul>                                                                                                                                                                                                                                                                                                                                                                                                                                                                                                                                                                                                                                                                                                                                                                                                                                                                                                                                                                                                                                                                                                                                                                                                                                                                                                            |                   |          | its current condition. Should the need to remove and replace<br>this wall, the petitioner will communicate and coordinate with<br>the Trianon Condominium complex regarding replacement of<br>the wall with like materials. The wall shall be a minimum height<br>of six (6) feet (see note 5.b above)                                                                                          |
| <ul> <li>of the Ordinance.</li> <li>9. Fire Protection <ul> <li>a. All fire lane treatments shall follow the Fire Marshall's specifications.</li> </ul> </li> <li>10. Signage <ul> <li>a. All signage shall meet the requirements of the MUDD zoning district.</li> </ul> </li> <li>All detached outdoor lighting will be limited to a maximum height of 21 feet.</li> <li>12. Phasing</li> </ul>                                                                                                                                                                                                                                                                                                                                                                                                                                                                                                                                                                                                                                                                                                                                                                                                                                                                                                                                                                                                                                                                                                                                                                                                                                                                                                                                                                                                                                                                                                                                  | $\left\{ \right.$ |          | Construction Controls Ordinance. The Petitioner shall satisfy the Tree Ordinance requirements.                                                                                                                                                                                                                                                                                                  |
| specifications.<br>10. Signage<br>a. All signage shall meet the requirements of the MUDD zoning<br>district.<br>11. Lighting<br>a. All detached outdoor lighting will be limited to a maximum<br>height of 21 feet.<br>12. Phasing                                                                                                                                                                                                                                                                                                                                                                                                                                                                                                                                                                                                                                                                                                                                                                                                                                                                                                                                                                                                                                                                                                                                                                                                                                                                                                                                                                                                                                                                                                                                                                                                                                                                                                 |                   |          | of the Ordinance.                                                                                                                                                                                                                                                                                                                                                                               |
| <ul> <li>A district.</li> <li>A Lighting</li> <li>a. All detached outdoor lighting will be limited to a maximum height of 21 feet.</li> <li>12. Phasing</li> </ul>                                                                                                                                                                                                                                                                                                                                                                                                                                                                                                                                                                                                                                                                                                                                                                                                                                                                                                                                                                                                                                                                                                                                                                                                                                                                                                                                                                                                                                                                                                                                                                                                                                                                                                                                                                 |                   |          | specifications.                                                                                                                                                                                                                                                                                                                                                                                 |
| height of 21 feet.<br>12. Phasing                                                                                                                                                                                                                                                                                                                                                                                                                                                                                                                                                                                                                                                                                                                                                                                                                                                                                                                                                                                                                                                                                                                                                                                                                                                                                                                                                                                                                                                                                                                                                                                                                                                                                                                                                                                                                                                                                                  |                   |          | district.                                                                                                                                                                                                                                                                                                                                                                                       |
|                                                                                                                                                                                                                                                                                                                                                                                                                                                                                                                                                                                                                                                                                                                                                                                                                                                                                                                                                                                                                                                                                                                                                                                                                                                                                                                                                                                                                                                                                                                                                                                                                                                                                                                                                                                                                                                                                                                                    |                   |          | height of 21 feet.                                                                                                                                                                                                                                                                                                                                                                              |
|                                                                                                                                                                                                                                                                                                                                                                                                                                                                                                                                                                                                                                                                                                                                                                                                                                                                                                                                                                                                                                                                                                                                                                                                                                                                                                                                                                                                                                                                                                                                                                                                                                                                                                                                                                                                                                                                                                                                    |                   |          |                                                                                                                                                                                                                                                                                                                                                                                                 |
|                                                                                                                                                                                                                                                                                                                                                                                                                                                                                                                                                                                                                                                                                                                                                                                                                                                                                                                                                                                                                                                                                                                                                                                                                                                                                                                                                                                                                                                                                                                                                                                                                                                                                                                                                                                                                                                                                                                                    |                   |          |                                                                                                                                                                                                                                                                                                                                                                                                 |
|                                                                                                                                                                                                                                                                                                                                                                                                                                                                                                                                                                                                                                                                                                                                                                                                                                                                                                                                                                                                                                                                                                                                                                                                                                                                                                                                                                                                                                                                                                                                                                                                                                                                                                                                                                                                                                                                                                                                    |                   |          | Rexford Rd. Sit<br>Mecklenburg County, NC<br>PREPARED FOR:                                                                                                                                                                                                                                                                                                                                      |
| Development Standards<br>Rexford Rd. Sit<br>Mecklenburg County, NC<br>PREPARED FOR:<br>Petition 2017-015                                                                                                                                                                                                                                                                                                                                                                                                                                                                                                                                                                                                                                                                                                                                                                                                                                                                                                                                                                                                                                                                                                                                                                                                                                                                                                                                                                                                                                                                                                                                                                                                                                                                                                                                                                                                                           |                   |          |                                                                                                                                                                                                                                                                                                                                                                                                 |
| Development Standards<br>Recklenburg County, NC<br>PREPARED FOR:<br>Petition 2017-015<br>PREPARED BY:<br>THOMAS & HUTTO<br>India Langing Ligit Longularity                                                                                                                                                                                                                                                                                                                                                                                                                                                                                                                                                                                                                                                                                                                                                                                                                                                                                                                                                                                                                                                                                                                                                                                                                                                                                                                                                                                                                                                                                                                                                                                                                                                                                                                                                                         |                   |          | REVISIONS:<br>12/08/16 REVISE PER STAFF COMMENTS                                                                                                                                                                                                                                                                                                                                                |