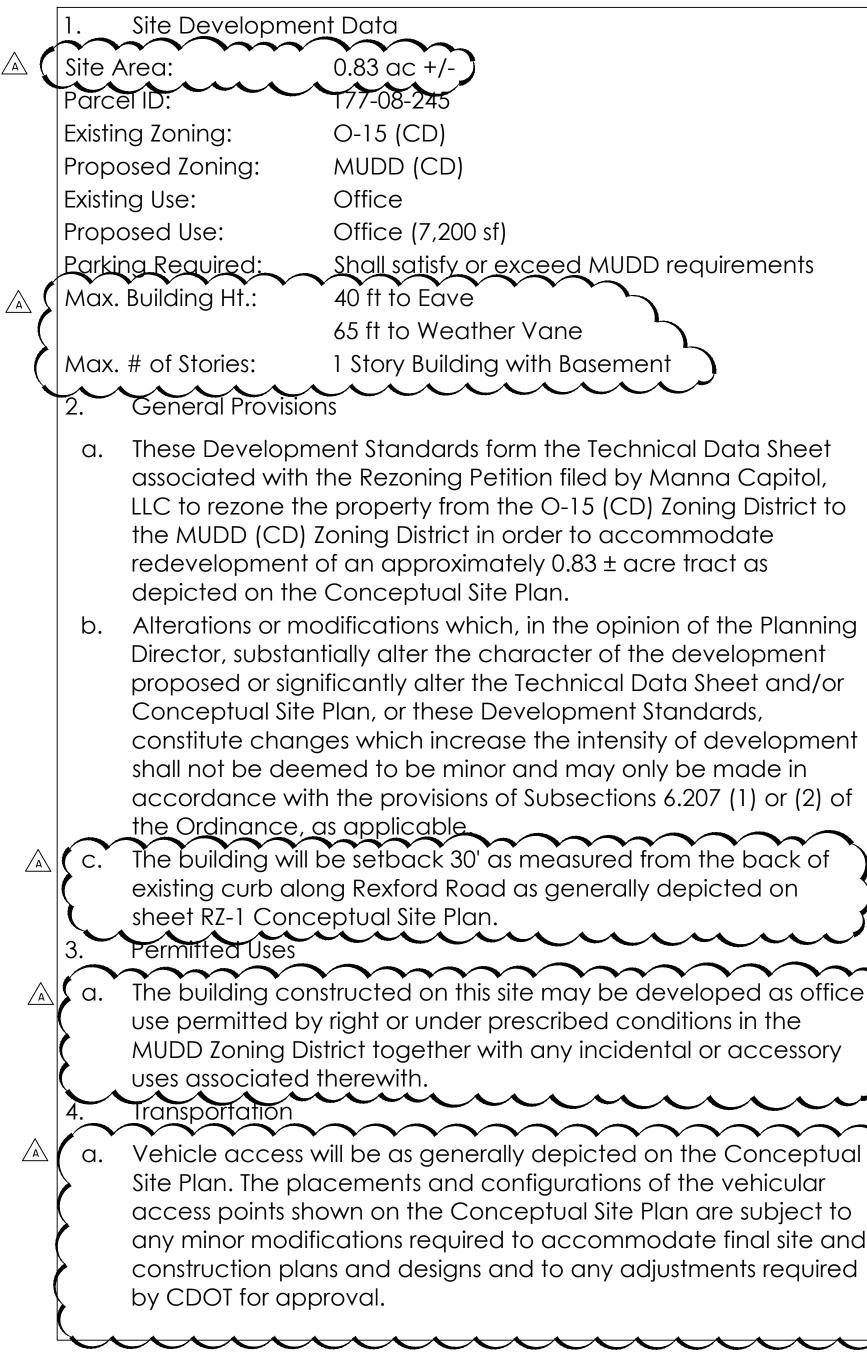

| rea:          | $0.83 \text{ ac} + / - )_{\text{A}}$      |
|---------------|-------------------------------------------|
| ID:           | 177-08-245                                |
| g Zoning:     | O-15 (CD)                                 |
| sed Zoning:   | MUDD (CD)                                 |
| g Use:        | Office                                    |
| sed Use:      | Office (7,200 sf)                         |
| g Required:   | Shall satisfy or exceed MUDD requirements |
| Building Ht.: | 40 ft to Eave                             |
|               | 65 ft to Weather Vane                     |
|               |                                           |