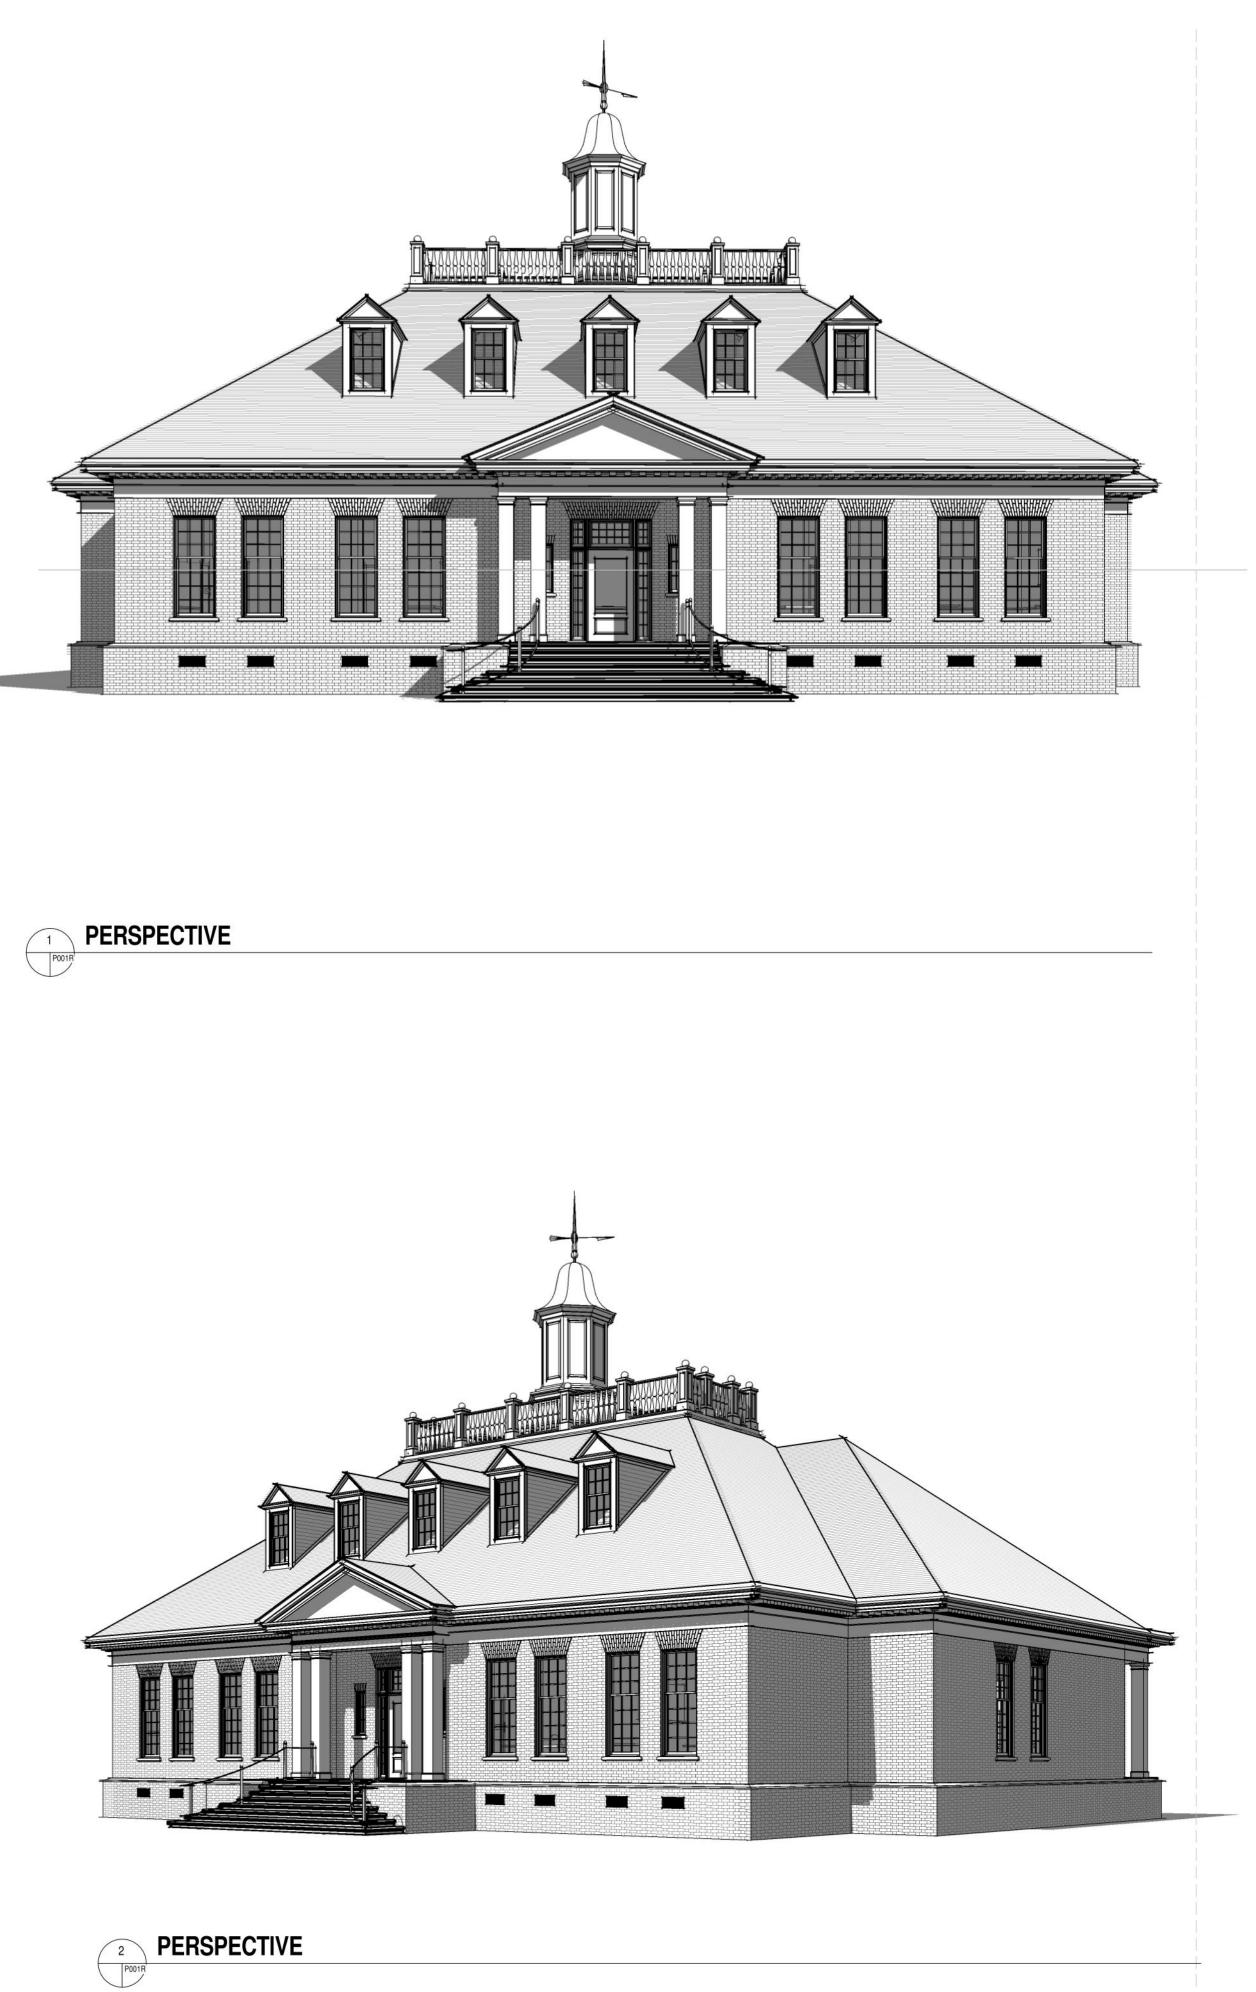

| <ul> <li>Architectural Standards         <ul> <li>Architectural Standards</li> <li>The exterior building materials will consist of primarily brick. The building entrances will consist of wood doors with wood paneling. Ultimately the building constructed within the Site may deviate from any Conceptual Exhibits, as long as any buildings and improved area depicted by the Conceptual Exhibits are consistent with the spirit and intent of the Conceptual Exhibits and the building to be constructed will include the elements annotated on the renderings.</li> <li>The existing wall to remain with the possibility that it will be replaced and/or extended with serpentine masonry wall. Walls and fences shall be a minimum height of six (6) feet.</li> <li>Streetscape and Landscaping</li> <li>The Petitioner shall make good faith and diligent efforts to preserve existing trees and shrubs within the perimeter of the site as depicted on the Site Plan.</li> <li>The intent of the project is for the existing brick wall will remain in its current condition. Should the need to remove and replace the this wall, the petitiloner will communicate and coordinate with the Trianon Condominium complex regarding replacement of the wall will tike materials. The wall shall be a minimum height of six (6) feet (see note 5.b above)</li> </ul> </li> <li>The Petitioner shall satisfy the requirements of the Post Construction Controls Ordinance. The Petitioner shall satisfy the Tree Ordinance.</li> <li>Fire Protection         <ul> <li>All greenways and open spaces shall conform to the standards of the Ordinance.</li> <li>Fire Protection</li> <li>All signage</li> <li>All signage</li> <li>All detached outdoor lighting will be limited to a maximum height of 21 feet.</li> </ul> </li> <li>Phasing         <ul> <li>There will be no phasing for this project.</li> </ul></li></ul> |                   | $\frown$ |                                                                                                                                                                                                                                                                                                                                                                                                 |
|------------------------------------------------------------------------------------------------------------------------------------------------------------------------------------------------------------------------------------------------------------------------------------------------------------------------------------------------------------------------------------------------------------------------------------------------------------------------------------------------------------------------------------------------------------------------------------------------------------------------------------------------------------------------------------------------------------------------------------------------------------------------------------------------------------------------------------------------------------------------------------------------------------------------------------------------------------------------------------------------------------------------------------------------------------------------------------------------------------------------------------------------------------------------------------------------------------------------------------------------------------------------------------------------------------------------------------------------------------------------------------------------------------------------------------------------------------------------------------------------------------------------------------------------------------------------------------------------------------------------------------------------------------------------------------------------------------------------------------------------------------------------------------------------------------------------------------------------------------------------------------------------------------------------------------|-------------------|----------|-------------------------------------------------------------------------------------------------------------------------------------------------------------------------------------------------------------------------------------------------------------------------------------------------------------------------------------------------------------------------------------------------|
| <ul> <li>building entrances will consist of wood doors with wood paneling. Ultimately the building constructed within the Site may deviate from any Conceptual Exhibits, as long as any buildings and improved area depicted by the Conceptual Exhibits are consistent with the spirit and intent of the Conceptual Exhibits and the building to be constructed will include the elements annotated on the renderings.</li> <li>b. The existing wall to remain with the possibility that it will be replaced and/or extended with serpentine masonry wall. Walls and fences shall be a minimum height of six (6) feet.</li> <li>6. Streetscape and Landscaping</li> <li>a. The Petitioner shall make good faith and diligent efforts to preserve existing trees and shrubs within the perimeter of the site as depicted on the Site Plan.</li> <li>b. The intent of the project is for the existing brick wall will remain in its current condition. Should the need to remove and replace this wall, the petitioner will communicate and coordinate with the Triaon Condominium complex regarding replacement of the wall with like materials. The wall shall be a minimum height of six (6) feet (see note 5.b above)</li> <li>7. Environmental Features</li> <li>a. The Petitioner shall satisfy the requirements of the Post Construction Controls Ordinance. The Petitioner shall satisfy the Tree Ordinance equirements.</li> <li>b. Parks, Creenways, and Open spaces</li> <li>a. All greenways and open spaces shall conform to the standards of the Ordinance.</li> <li>9. Fire Protection</li> <li>a. All grange shall meet the requirements of the MUDD zoning district.</li> <li>All detached outdoor lighting will be limited to a maximum height of 21 feet.</li> <li>12. Phasing</li> </ul>                                                                                                                         |                   | 5.       | Architectural Standards                                                                                                                                                                                                                                                                                                                                                                         |
| <ul> <li>b. The existing wall to remain with the possibility that it will be replaced and/or extended with serpentine masonry wall. Walls and fences shall be a minimum height of six (6) feet.</li> <li>c. Streetscape and Landscaping</li> <li>a. The Petitioner shall make good faith and diligent efforts to preserve existing trees and shrubs within the perimeter of the site as depicted on the Site Plan.</li> <li>b. The intent of the project is for the existing brick wall will remain in its current condition. Should the need to remove and replace this wall, the petitioner will communicate and coordinate with the Trianon Condominium complex regarding replacement of the wall with like materials. The wall shall be a minimum height of six (6) feet (see note 5.b above)</li> <li>7. Environmental Features</li> <li>a. The Petitioner shall satisfy the requirements of the Post Construction Controls Ordinance. The Petitioner shall satisfy the Tree Ordinance requirements.</li> <li>b. Parks, Greenways, and open spaces shall conform to the standards of the Ordinance.</li> <li>9. Fire Protection</li> <li>a. All greenways and open spaces shall conform to the standards specifications.</li> <li>10. Signage</li> <li>a. All detached outdoor lighting will be limited to a maximum height of 21 feet.</li> <li>12. Phasing</li> </ul>                                                                                                                                                                                                                                                                                                                                                                                                                                                                                                                                                       |                   | а.       | building entrances will consist of wood doors with wood<br>paneling. Ultimately the building constructed within the Site may<br>deviate from any Conceptual Exhibits, as long as any buildings<br>and improved area depicted by the Conceptual Exhibits are<br>consistent with the spirit and intent of the Conceptual Exhibits<br>and the building to be constructed will include the elements |
| <ul> <li>a. The Petitioner shall make good faith and diligent efforts to preserve existing trees and shrubs within the perimeter of the site as depicted on the Site Plan.</li> <li>b. The intent of the project is for the existing brick wall will remain in its current condition. Should the need to remove and replace this wall, the petitioner will communicate and coordinate with the Trianon Condominium complex regarding replacement of the wall with like materials. The wall shall be a minimum height of six (6) feet (see note 5.b above)</li> <li>7. Environmental Features</li> <li>a. The Petitioner shall satisfy the requirements of the Post Construction Controls Ordinance. The Petitioner shall satisfy the Tree Ordinance requirements.</li> <li>b. Parks, Greenways, and Open spaces</li> <li>a. All greenways and open spaces shall conform to the standards of the Ordinance.</li> <li>9. Fire Protection</li> <li>a. All signage</li> <li>a. All signage shall meet the requirements of the MUDD zoning district.</li> <li>11. Lighting</li> <li>a. All detached outdoor lighting will be limited to a maximum height of 21 feet.</li> <li>12. Phasing</li> </ul>                                                                                                                                                                                                                                                                                                                                                                                                                                                                                                                                                                                                                                                                                                                                    |                   |          | The existing wall to remain with the possibility that it will be replaced and/or extended with serpentine masonry wall. Walls and fences shall be a minimum height of six (6) feet.                                                                                                                                                                                                             |
| <ul> <li>its current condition. Should the need to remove and replace this wall, the petitioner will communicate and coordinate with the Trianon Condominium complex regarding replacement of the wall with like materials. The wall shall be a minimum height of six (6) feet (see note 5.b above)</li> <li>7. Environmental Features <ul> <li>a. The Petitioner shall satisfy the requirements of the Post Construction Controls Ordinance. The Petitioner shall satisfy the Tree Ordinance requirements.</li> <li>b. Parks, Greenways, and Open spaces</li> <li>a. All greenways and open spaces shall conform to the standards of the Ordinance.</li> <li>9. Fire Protection <ul> <li>a. All fire lane treatments shall follow the Fire Marshall's specifications.</li> </ul> </li> <li>10. Signage <ul> <li>a. All detached outdoor lighting will be limited to a maximum height of 21 feet.</li> <li>2. Phasing</li> </ul> </li> </ul></li></ul>                                                                                                                                                                                                                                                                                                                                                                                                                                                                                                                                                                                                                                                                                                                                                                                                                                                                                                                                                                             |                   |          | The Petitioner shall make good faith and diligent efforts to preserve existing trees and shrubs within the perimeter of the site                                                                                                                                                                                                                                                                |
| <ul> <li>Construction Controls Ordinance. The Petitioner shall satisfy the Tree Ordinance requirements.</li> <li>8. Parks, Greenways, and Open Spaces</li> <li>a. All greenways and open spaces shall conform to the standards of the Ordinance.</li> <li>9. Fire Protection <ul> <li>a. All fire lane treatments shall follow the Fire Marshall's specifications.</li> </ul> </li> <li>10. Signage <ul> <li>a. All signage shall meet the requirements of the MUDD zoning district.</li> </ul> </li> <li>All detached outdoor lighting will be limited to a maximum height of 21 feet.</li> <li>12. Phasing</li> </ul>                                                                                                                                                                                                                                                                                                                                                                                                                                                                                                                                                                                                                                                                                                                                                                                                                                                                                                                                                                                                                                                                                                                                                                                                                                                                                                            |                   |          | its current condition. Should the need to remove and replace<br>this wall, the petitioner will communicate and coordinate with<br>the Trianon Condominium complex regarding replacement of<br>the wall with like materials. The wall shall be a minimum height<br>of six (6) feet (see note 5.b above)                                                                                          |
| <ul> <li>of the Ordinance.</li> <li>9. Fire Protection <ul> <li>a. All fire lane treatments shall follow the Fire Marshall's specifications.</li> </ul> </li> <li>10. Signage <ul> <li>a. All signage shall meet the requirements of the MUDD zoning district.</li> </ul> </li> <li>All detached outdoor lighting will be limited to a maximum height of 21 feet.</li> <li>12. Phasing</li> </ul>                                                                                                                                                                                                                                                                                                                                                                                                                                                                                                                                                                                                                                                                                                                                                                                                                                                                                                                                                                                                                                                                                                                                                                                                                                                                                                                                                                                                                                                                                                                                  | $\left\{ \right.$ |          | Construction Controls Ordinance. The Petitioner shall satisfy the Tree Ordinance requirements.                                                                                                                                                                                                                                                                                                  |
| specifications.<br>10. Signage<br>a. All signage shall meet the requirements of the MUDD zoning<br>district.<br>11. Lighting<br>a. All detached outdoor lighting will be limited to a maximum<br>height of 21 feet.<br>12. Phasing                                                                                                                                                                                                                                                                                                                                                                                                                                                                                                                                                                                                                                                                                                                                                                                                                                                                                                                                                                                                                                                                                                                                                                                                                                                                                                                                                                                                                                                                                                                                                                                                                                                                                                 |                   |          | of the Ordinance.                                                                                                                                                                                                                                                                                                                                                                               |
| <ul> <li>A district.</li> <li>A Lighting</li> <li>a. All detached outdoor lighting will be limited to a maximum height of 21 feet.</li> <li>12. Phasing</li> </ul>                                                                                                                                                                                                                                                                                                                                                                                                                                                                                                                                                                                                                                                                                                                                                                                                                                                                                                                                                                                                                                                                                                                                                                                                                                                                                                                                                                                                                                                                                                                                                                                                                                                                                                                                                                 |                   |          | specifications.                                                                                                                                                                                                                                                                                                                                                                                 |
| height of 21 feet.<br>12. Phasing                                                                                                                                                                                                                                                                                                                                                                                                                                                                                                                                                                                                                                                                                                                                                                                                                                                                                                                                                                                                                                                                                                                                                                                                                                                                                                                                                                                                                                                                                                                                                                                                                                                                                                                                                                                                                                                                                                  |                   |          | district.                                                                                                                                                                                                                                                                                                                                                                                       |
|                                                                                                                                                                                                                                                                                                                                                                                                                                                                                                                                                                                                                                                                                                                                                                                                                                                                                                                                                                                                                                                                                                                                                                                                                                                                                                                                                                                                                                                                                                                                                                                                                                                                                                                                                                                                                                                                                                                                    |                   |          | height of 21 feet.                                                                                                                                                                                                                                                                                                                                                                              |
|                                                                                                                                                                                                                                                                                                                                                                                                                                                                                                                                                                                                                                                                                                                                                                                                                                                                                                                                                                                                                                                                                                                                                                                                                                                                                                                                                                                                                                                                                                                                                                                                                                                                                                                                                                                                                                                                                                                                    |                   |          |                                                                                                                                                                                                                                                                                                                                                                                                 |
|                                                                                                                                                                                                                                                                                                                                                                                                                                                                                                                                                                                                                                                                                                                                                                                                                                                                                                                                                                                                                                                                                                                                                                                                                                                                                                                                                                                                                                                                                                                                                                                                                                                                                                                                                                                                                                                                                                                                    |                   |          |                                                                                                                                                                                                                                                                                                                                                                                                 |
|                                                                                                                                                                                                                                                                                                                                                                                                                                                                                                                                                                                                                                                                                                                                                                                                                                                                                                                                                                                                                                                                                                                                                                                                                                                                                                                                                                                                                                                                                                                                                                                                                                                                                                                                                                                                                                                                                                                                    |                   |          | Rexford Rd. Sit<br>Mecklenburg County, NC<br>PREPARED FOR:                                                                                                                                                                                                                                                                                                                                      |
| Development Standards<br>Rexford Rd. Sit<br>Mecklenburg County, NC<br>PREPARED FOR:<br>Petition 2017-015                                                                                                                                                                                                                                                                                                                                                                                                                                                                                                                                                                                                                                                                                                                                                                                                                                                                                                                                                                                                                                                                                                                                                                                                                                                                                                                                                                                                                                                                                                                                                                                                                                                                                                                                                                                                                           |                   |          |                                                                                                                                                                                                                                                                                                                                                                                                 |
| Development Standards<br>Recklenburg County, NC<br>PREPARED FOR:<br>Petition 2017-015<br>PREPARED BY:<br>THOMAS & HUTTO<br>India Langing Ligit Longularity                                                                                                                                                                                                                                                                                                                                                                                                                                                                                                                                                                                                                                                                                                                                                                                                                                                                                                                                                                                                                                                                                                                                                                                                                                                                                                                                                                                                                                                                                                                                                                                                                                                                                                                                                                         |                   |          | REVISIONS:<br>12/08/16 REVISE PER STAFF COMMENTS                                                                                                                                                                                                                                                                                                                                                |