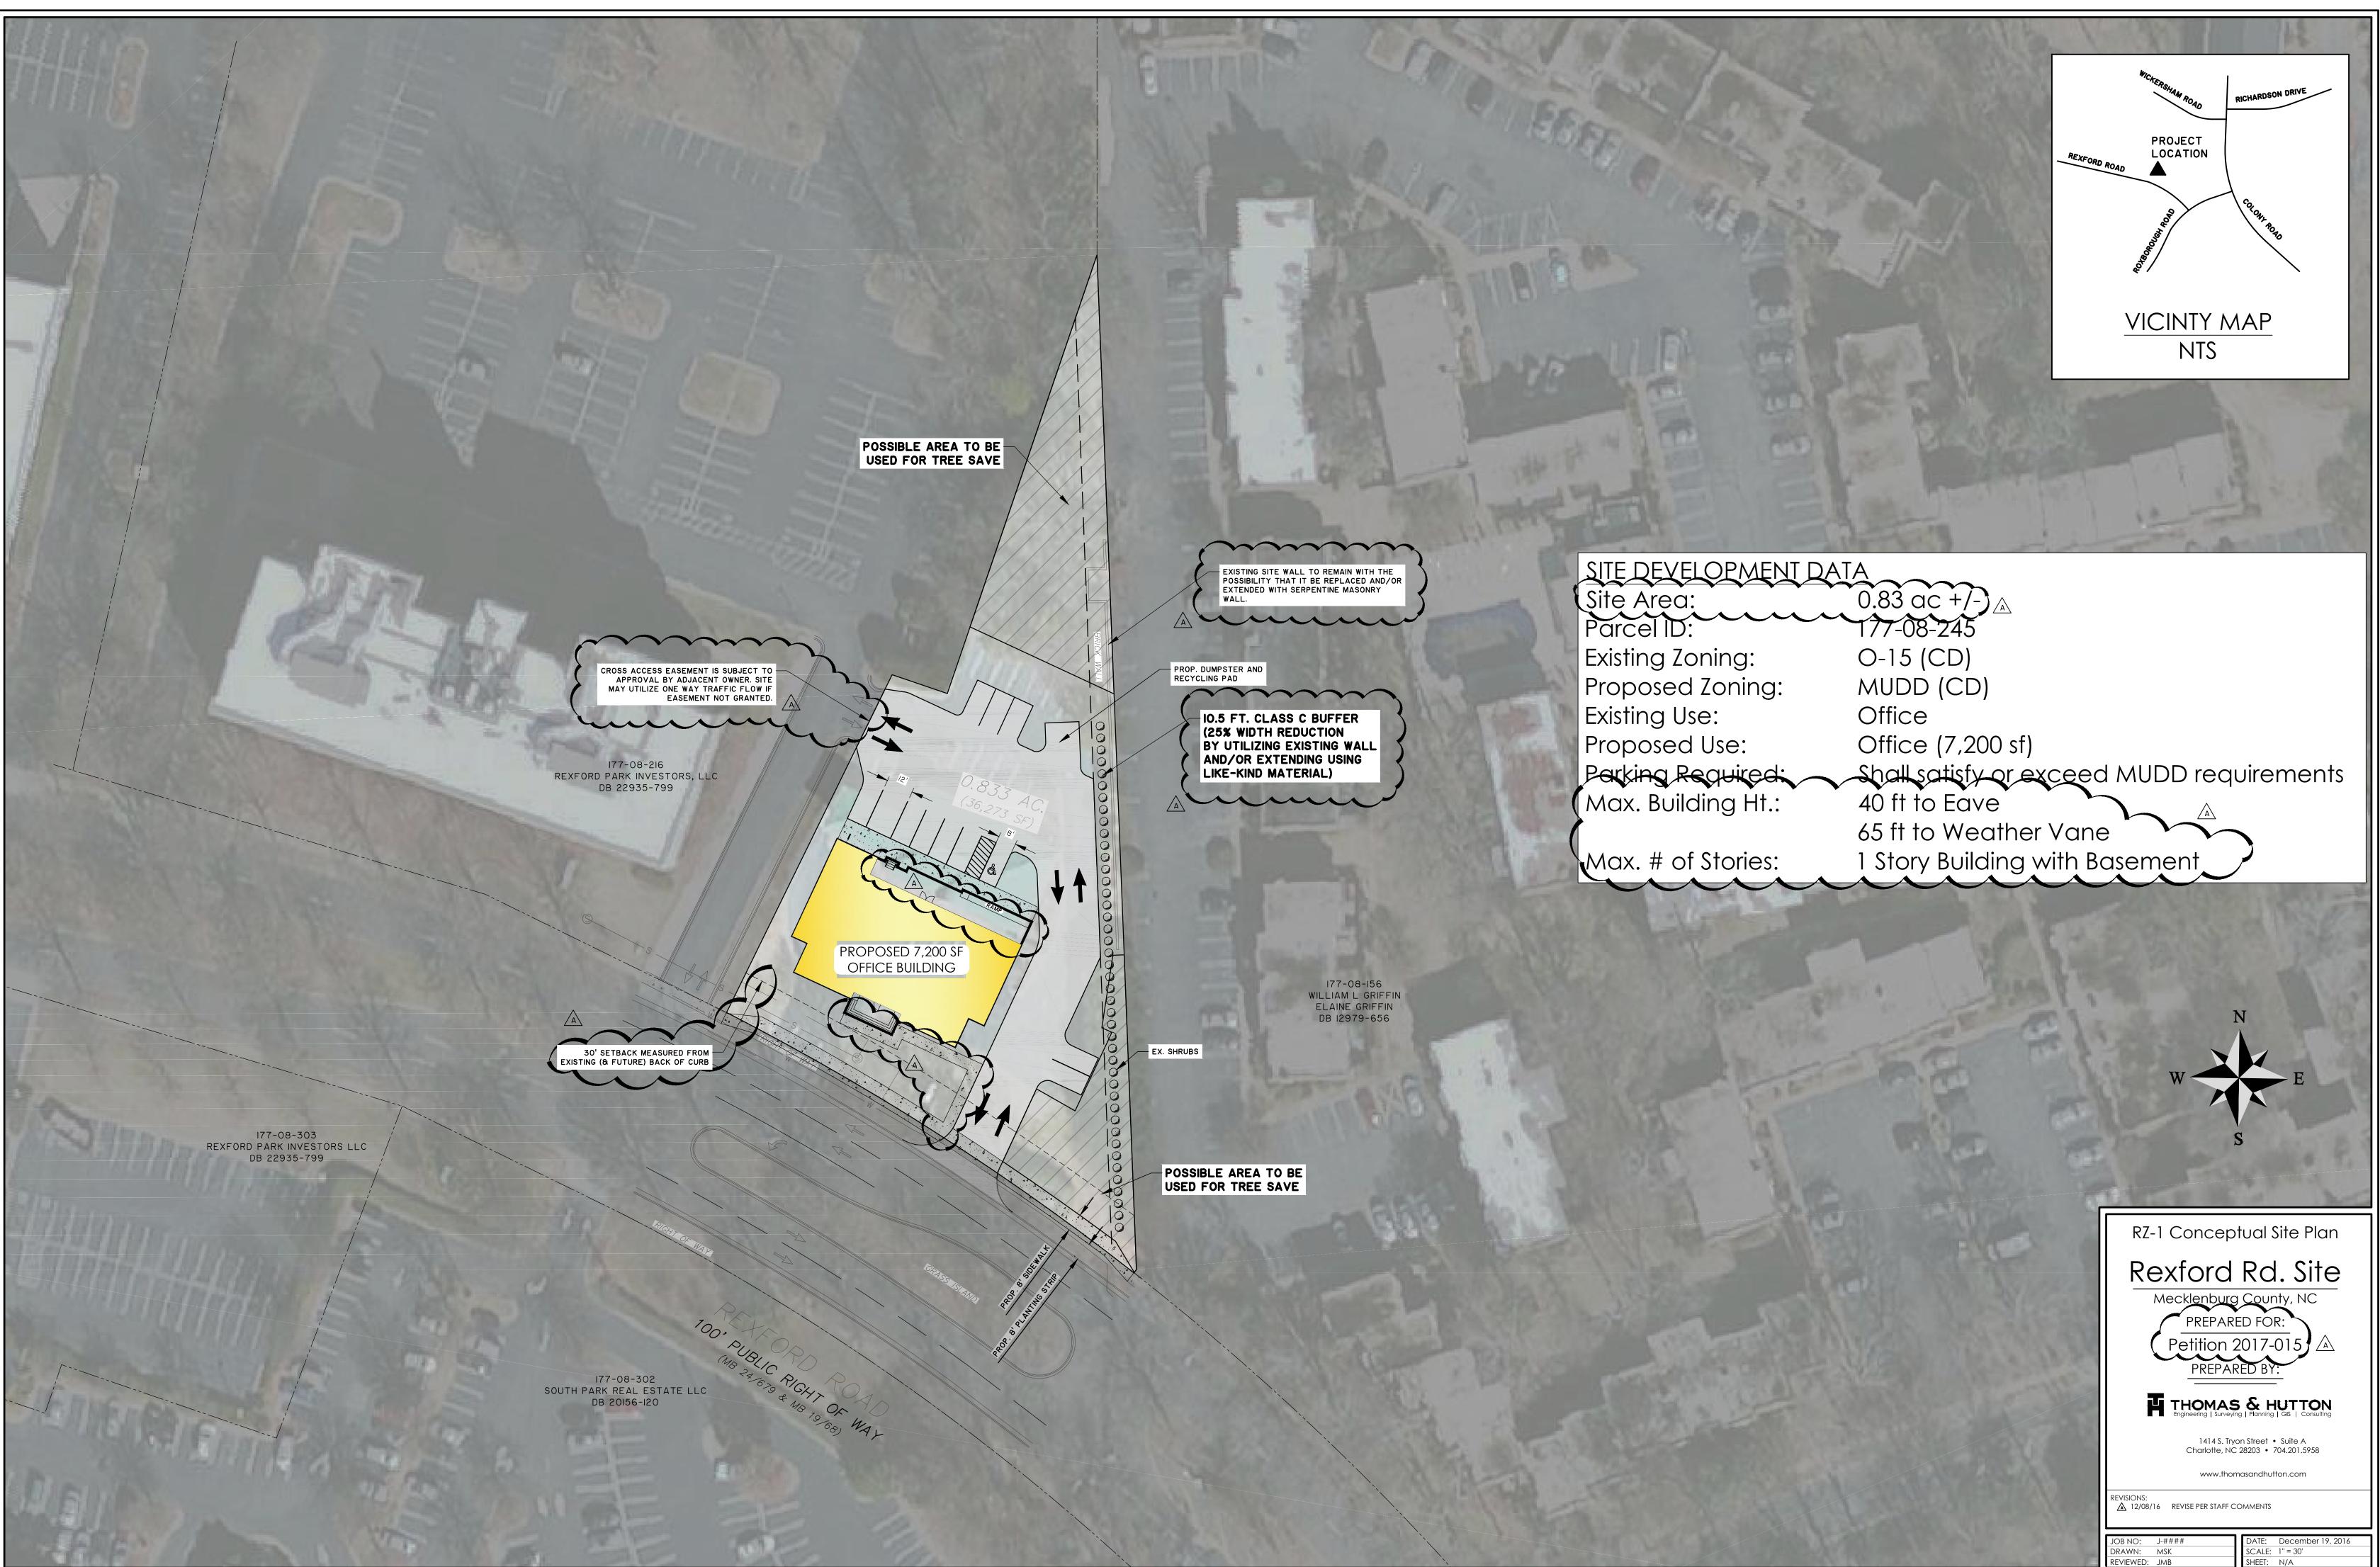

| rea:          | $0.83 \text{ ac} + / - )_{\text{A}}$      |
|---------------|-------------------------------------------|
| ID:           | 177-08-245                                |
| g Zoning:     | O-15 (CD)                                 |
| sed Zoning:   | MUDD (CD)                                 |
| g Use:        | Office                                    |
| sed Use:      | Office (7,200 sf)                         |
| g Required:   | Shall satisfy or exceed MUDD requirements |
| Building Ht.: | 40 ft to Eave                             |
|               | 65 ft to Weather Vane                     |
|               |                                           |