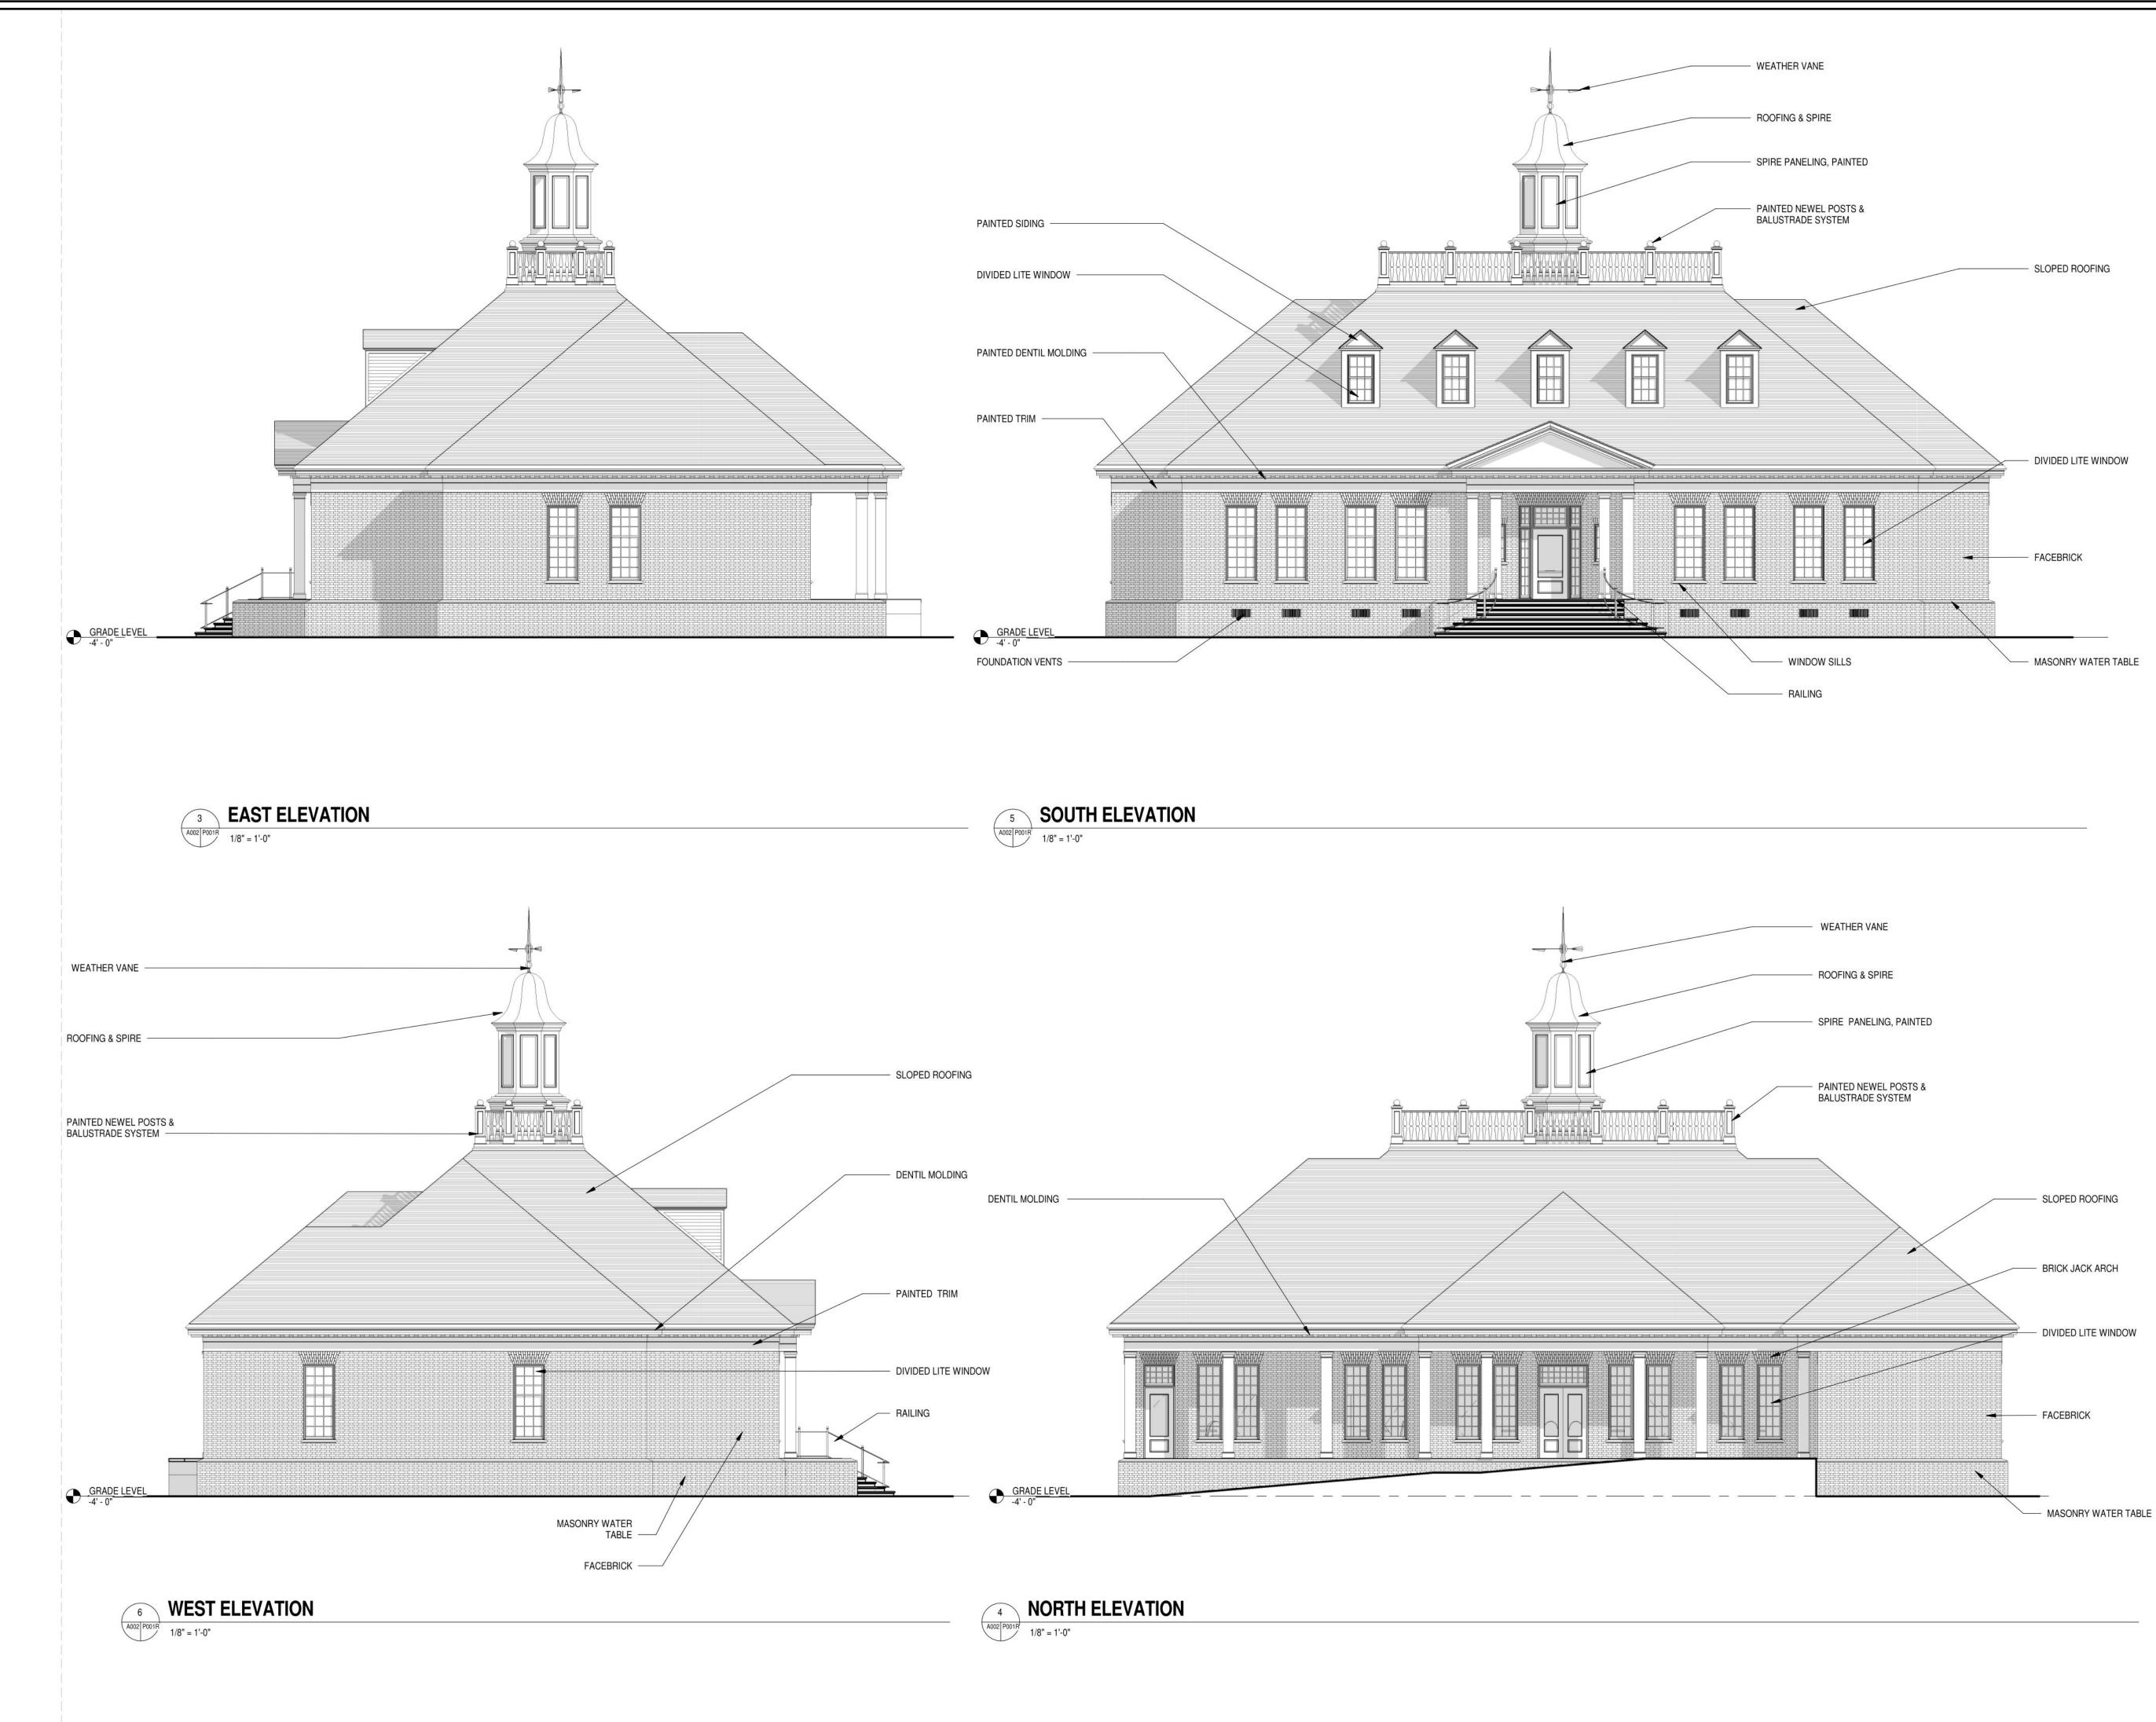

| ELEVATIONS                                                                                  |
|---------------------------------------------------------------------------------------------|
| Recklenburg County, NC         PREPARED FOR:         Petition 2017-015         PREPARED BY: |
| Charlotte, NC 28203 • 704.201.5958<br>www.thomasandhutton.com                               |
| REVISIONS:                                                                                  |
| JOB NO:J-####DATE:December 19, 2016DRAWN:MSKSCALE:-REVIEWED:JMBSHEET:N/A                    |

| <ul> <li>Architectural Standards         <ul> <li>Architectural Standards</li> <li>The exterior building materials will consist of primarily brick. The building entrances will consist of wood doors with wood paneling. Ultimately the building constructed within the Site may deviate from any Conceptual Exhibits, as long as any buildings and improved area depicted by the Conceptual Exhibits are consistent with the spirit and intent of the Conceptual Exhibits and the building to be constructed will include the elements annotated on the renderings.</li> <li>The existing wall to remain with the possibility that it will be replaced and/or extended with serpentine masonry wall. Walls and fences shall be a minimum height of six (6) feet.</li> <li>Streetscape and Landscaping</li> <li>The Petitioner shall make good faith and diligent efforts to preserve existing trees and shrubs within the perimeter of the site as depicted on the Site Plan.</li> <li>The intent of the project is for the existing brick wall will remain in its current condition. Should the need to remove and replace the this wall, the petitiloner will communicate and coordinate with the Trianon Condominium complex regarding replacement of the wall will tike materials. The wall shall be a minimum height of six (6) feet (see note 5.b above)</li> </ul> </li> <li>The Petitioner shall satisfy the requirements of the Post Construction Controls Ordinance. The Petitioner shall satisfy the Tree Ordinance.</li> <li>Fire Protection         <ul> <li>All greenways and open spaces shall conform to the standards of the Ordinance.</li> <li>Fire Protection</li> <li>All signage</li> <li>All signage</li> <li>All detached outdoor lighting will be limited to a maximum height of 21 feet.</li> </ul> </li> <li>Phasing         <ul> <li>There will be no phasing for this project.</li> </ul></li></ul> |                   | $\frown$ |                                                                                                                                                                                                                                                                                                                                                                                                 |
|------------------------------------------------------------------------------------------------------------------------------------------------------------------------------------------------------------------------------------------------------------------------------------------------------------------------------------------------------------------------------------------------------------------------------------------------------------------------------------------------------------------------------------------------------------------------------------------------------------------------------------------------------------------------------------------------------------------------------------------------------------------------------------------------------------------------------------------------------------------------------------------------------------------------------------------------------------------------------------------------------------------------------------------------------------------------------------------------------------------------------------------------------------------------------------------------------------------------------------------------------------------------------------------------------------------------------------------------------------------------------------------------------------------------------------------------------------------------------------------------------------------------------------------------------------------------------------------------------------------------------------------------------------------------------------------------------------------------------------------------------------------------------------------------------------------------------------------------------------------------------------------------------------------------------------|-------------------|----------|-------------------------------------------------------------------------------------------------------------------------------------------------------------------------------------------------------------------------------------------------------------------------------------------------------------------------------------------------------------------------------------------------|
| <ul> <li>building entrances will consist of wood doors with wood paneling. Ultimately the building constructed within the Site may deviate from any Conceptual Exhibits, as long as any buildings and improved area depicted by the Conceptual Exhibits are consistent with the spirit and intent of the Conceptual Exhibits and the building to be constructed will include the elements annotated on the renderings.</li> <li>b. The existing wall to remain with the possibility that it will be replaced and/or extended with serpentine masonry wall. Walls and fences shall be a minimum height of six (6) feet.</li> <li>6. Streetscape and Landscaping</li> <li>a. The Petitioner shall make good faith and diligent efforts to preserve existing trees and shrubs within the perimeter of the site as depicted on the Site Plan.</li> <li>b. The intent of the project is for the existing brick wall will remain in its current condition. Should the need to remove and replace this wall, the petitioner will communicate and coordinate with the Triaon Condominium complex regarding replacement of the wall with like materials. The wall shall be a minimum height of six (6) feet (see note 5.b above)</li> <li>7. Environmental Features</li> <li>a. The Petitioner shall satisfy the requirements of the Post Construction Controls Ordinance. The Petitioner shall satisfy the Tree Ordinance equirements.</li> <li>b. Parks, Creenways, and Open spaces</li> <li>a. All greenways and open spaces shall conform to the standards of the Ordinance.</li> <li>9. Fire Protection</li> <li>a. All grange shall meet the requirements of the MUDD zoning district.</li> <li>All detached outdoor lighting will be limited to a maximum height of 21 feet.</li> <li>12. Phasing</li> </ul>                                                                                                                         |                   | 5.       | Architectural Standards                                                                                                                                                                                                                                                                                                                                                                         |
| <ul> <li>b. The existing wall to remain with the possibility that it will be replaced and/or extended with serpentine masonry wall. Walls and fences shall be a minimum height of six (6) feet.</li> <li>c. Streetscape and Landscaping</li> <li>a. The Petitioner shall make good faith and diligent efforts to preserve existing trees and shrubs within the perimeter of the site as depicted on the Site Plan.</li> <li>b. The intent of the project is for the existing brick wall will remain in its current condition. Should the need to remove and replace this wall, the petitioner will communicate and coordinate with the Trianon Condominium complex regarding replacement of the wall with like materials. The wall shall be a minimum height of six (6) feet (see note 5.b above)</li> <li>7. Environmental Features</li> <li>a. The Petitioner shall satisfy the requirements of the Post Construction Controls Ordinance. The Petitioner shall satisfy the Tree Ordinance requirements.</li> <li>b. Parks, Greenways, and open spaces shall conform to the standards of the Ordinance.</li> <li>9. Fire Protection</li> <li>a. All greenways and open spaces shall conform to the standards specifications.</li> <li>10. Signage</li> <li>a. All detached outdoor lighting will be limited to a maximum height of 21 feet.</li> <li>12. Phasing</li> </ul>                                                                                                                                                                                                                                                                                                                                                                                                                                                                                                                                                       |                   | а.       | building entrances will consist of wood doors with wood<br>paneling. Ultimately the building constructed within the Site may<br>deviate from any Conceptual Exhibits, as long as any buildings<br>and improved area depicted by the Conceptual Exhibits are<br>consistent with the spirit and intent of the Conceptual Exhibits<br>and the building to be constructed will include the elements |
| <ul> <li>a. The Petitioner shall make good faith and diligent efforts to preserve existing trees and shrubs within the perimeter of the site as depicted on the Site Plan.</li> <li>b. The intent of the project is for the existing brick wall will remain in its current condition. Should the need to remove and replace this wall, the petitioner will communicate and coordinate with the Trianon Condominium complex regarding replacement of the wall with like materials. The wall shall be a minimum height of six (6) feet (see note 5.b above)</li> <li>7. Environmental Features</li> <li>a. The Petitioner shall satisfy the requirements of the Post Construction Controls Ordinance. The Petitioner shall satisfy the Tree Ordinance requirements.</li> <li>b. Parks, Greenways, and Open spaces</li> <li>a. All greenways and open spaces shall conform to the standards of the Ordinance.</li> <li>9. Fire Protection</li> <li>a. All signage</li> <li>a. All signage shall meet the requirements of the MUDD zoning district.</li> <li>11. Lighting</li> <li>a. All detached outdoor lighting will be limited to a maximum height of 21 feet.</li> <li>12. Phasing</li> </ul>                                                                                                                                                                                                                                                                                                                                                                                                                                                                                                                                                                                                                                                                                                                                    |                   |          | The existing wall to remain with the possibility that it will be replaced and/or extended with serpentine masonry wall. Walls and fences shall be a minimum height of six (6) feet.                                                                                                                                                                                                             |
| <ul> <li>its current condition. Should the need to remove and replace this wall, the petitioner will communicate and coordinate with the Trianon Condominium complex regarding replacement of the wall with like materials. The wall shall be a minimum height of six (6) feet (see note 5.b above)</li> <li>7. Environmental Features <ul> <li>a. The Petitioner shall satisfy the requirements of the Post Construction Controls Ordinance. The Petitioner shall satisfy the Tree Ordinance requirements.</li> <li>b. Parks, Greenways, and Open spaces</li> <li>a. All greenways and open spaces shall conform to the standards of the Ordinance.</li> <li>9. Fire Protection <ul> <li>a. All fire lane treatments shall follow the Fire Marshall's specifications.</li> </ul> </li> <li>10. Signage <ul> <li>a. All detached outdoor lighting will be limited to a maximum height of 21 feet.</li> <li>2. Phasing</li> </ul> </li> </ul></li></ul>                                                                                                                                                                                                                                                                                                                                                                                                                                                                                                                                                                                                                                                                                                                                                                                                                                                                                                                                                                             |                   |          | The Petitioner shall make good faith and diligent efforts to preserve existing trees and shrubs within the perimeter of the site                                                                                                                                                                                                                                                                |
| <ul> <li>Construction Controls Ordinance. The Petitioner shall satisfy the Tree Ordinance requirements.</li> <li>8. Parks, Greenways, and Open Spaces</li> <li>a. All greenways and open spaces shall conform to the standards of the Ordinance.</li> <li>9. Fire Protection <ul> <li>a. All fire lane treatments shall follow the Fire Marshall's specifications.</li> </ul> </li> <li>10. Signage <ul> <li>a. All signage shall meet the requirements of the MUDD zoning district.</li> </ul> </li> <li>All detached outdoor lighting will be limited to a maximum height of 21 feet.</li> <li>12. Phasing</li> </ul>                                                                                                                                                                                                                                                                                                                                                                                                                                                                                                                                                                                                                                                                                                                                                                                                                                                                                                                                                                                                                                                                                                                                                                                                                                                                                                            |                   |          | its current condition. Should the need to remove and replace<br>this wall, the petitioner will communicate and coordinate with<br>the Trianon Condominium complex regarding replacement of<br>the wall with like materials. The wall shall be a minimum height<br>of six (6) feet (see note 5.b above)                                                                                          |
| <ul> <li>of the Ordinance.</li> <li>9. Fire Protection <ul> <li>a. All fire lane treatments shall follow the Fire Marshall's specifications.</li> </ul> </li> <li>10. Signage <ul> <li>a. All signage shall meet the requirements of the MUDD zoning district.</li> </ul> </li> <li>All detached outdoor lighting will be limited to a maximum height of 21 feet.</li> <li>12. Phasing</li> </ul>                                                                                                                                                                                                                                                                                                                                                                                                                                                                                                                                                                                                                                                                                                                                                                                                                                                                                                                                                                                                                                                                                                                                                                                                                                                                                                                                                                                                                                                                                                                                  | $\left\{ \right.$ |          | Construction Controls Ordinance. The Petitioner shall satisfy the Tree Ordinance requirements.                                                                                                                                                                                                                                                                                                  |
| specifications.<br>10. Signage<br>a. All signage shall meet the requirements of the MUDD zoning<br>district.<br>11. Lighting<br>a. All detached outdoor lighting will be limited to a maximum<br>height of 21 feet.<br>12. Phasing                                                                                                                                                                                                                                                                                                                                                                                                                                                                                                                                                                                                                                                                                                                                                                                                                                                                                                                                                                                                                                                                                                                                                                                                                                                                                                                                                                                                                                                                                                                                                                                                                                                                                                 |                   |          | of the Ordinance.                                                                                                                                                                                                                                                                                                                                                                               |
| <ul> <li>A district.</li> <li>A Lighting</li> <li>a. All detached outdoor lighting will be limited to a maximum height of 21 feet.</li> <li>12. Phasing</li> </ul>                                                                                                                                                                                                                                                                                                                                                                                                                                                                                                                                                                                                                                                                                                                                                                                                                                                                                                                                                                                                                                                                                                                                                                                                                                                                                                                                                                                                                                                                                                                                                                                                                                                                                                                                                                 |                   |          | specifications.                                                                                                                                                                                                                                                                                                                                                                                 |
| height of 21 feet.<br>12. Phasing                                                                                                                                                                                                                                                                                                                                                                                                                                                                                                                                                                                                                                                                                                                                                                                                                                                                                                                                                                                                                                                                                                                                                                                                                                                                                                                                                                                                                                                                                                                                                                                                                                                                                                                                                                                                                                                                                                  |                   |          | district.                                                                                                                                                                                                                                                                                                                                                                                       |
|                                                                                                                                                                                                                                                                                                                                                                                                                                                                                                                                                                                                                                                                                                                                                                                                                                                                                                                                                                                                                                                                                                                                                                                                                                                                                                                                                                                                                                                                                                                                                                                                                                                                                                                                                                                                                                                                                                                                    |                   |          | height of 21 feet.                                                                                                                                                                                                                                                                                                                                                                              |
|                                                                                                                                                                                                                                                                                                                                                                                                                                                                                                                                                                                                                                                                                                                                                                                                                                                                                                                                                                                                                                                                                                                                                                                                                                                                                                                                                                                                                                                                                                                                                                                                                                                                                                                                                                                                                                                                                                                                    |                   |          |                                                                                                                                                                                                                                                                                                                                                                                                 |
|                                                                                                                                                                                                                                                                                                                                                                                                                                                                                                                                                                                                                                                                                                                                                                                                                                                                                                                                                                                                                                                                                                                                                                                                                                                                                                                                                                                                                                                                                                                                                                                                                                                                                                                                                                                                                                                                                                                                    |                   |          |                                                                                                                                                                                                                                                                                                                                                                                                 |
|                                                                                                                                                                                                                                                                                                                                                                                                                                                                                                                                                                                                                                                                                                                                                                                                                                                                                                                                                                                                                                                                                                                                                                                                                                                                                                                                                                                                                                                                                                                                                                                                                                                                                                                                                                                                                                                                                                                                    |                   |          | Rexford Rd. Sit<br>Mecklenburg County, NC<br>PREPARED FOR:                                                                                                                                                                                                                                                                                                                                      |
| Development Standards<br>Rexford Rd. Sit<br>Mecklenburg County, NC<br>PREPARED FOR:<br>Petition 2017-015                                                                                                                                                                                                                                                                                                                                                                                                                                                                                                                                                                                                                                                                                                                                                                                                                                                                                                                                                                                                                                                                                                                                                                                                                                                                                                                                                                                                                                                                                                                                                                                                                                                                                                                                                                                                                           |                   |          |                                                                                                                                                                                                                                                                                                                                                                                                 |
| Development Standards<br>Recklenburg County, NC<br>PREPARED FOR:<br>Petition 2017-015<br>PREPARED BY:<br>THOMAS & HUTTO<br>India Langing Ligit Longularity                                                                                                                                                                                                                                                                                                                                                                                                                                                                                                                                                                                                                                                                                                                                                                                                                                                                                                                                                                                                                                                                                                                                                                                                                                                                                                                                                                                                                                                                                                                                                                                                                                                                                                                                                                         |                   |          | REVISIONS:<br>12/08/16 REVISE PER STAFF COMMENTS                                                                                                                                                                                                                                                                                                                                                |