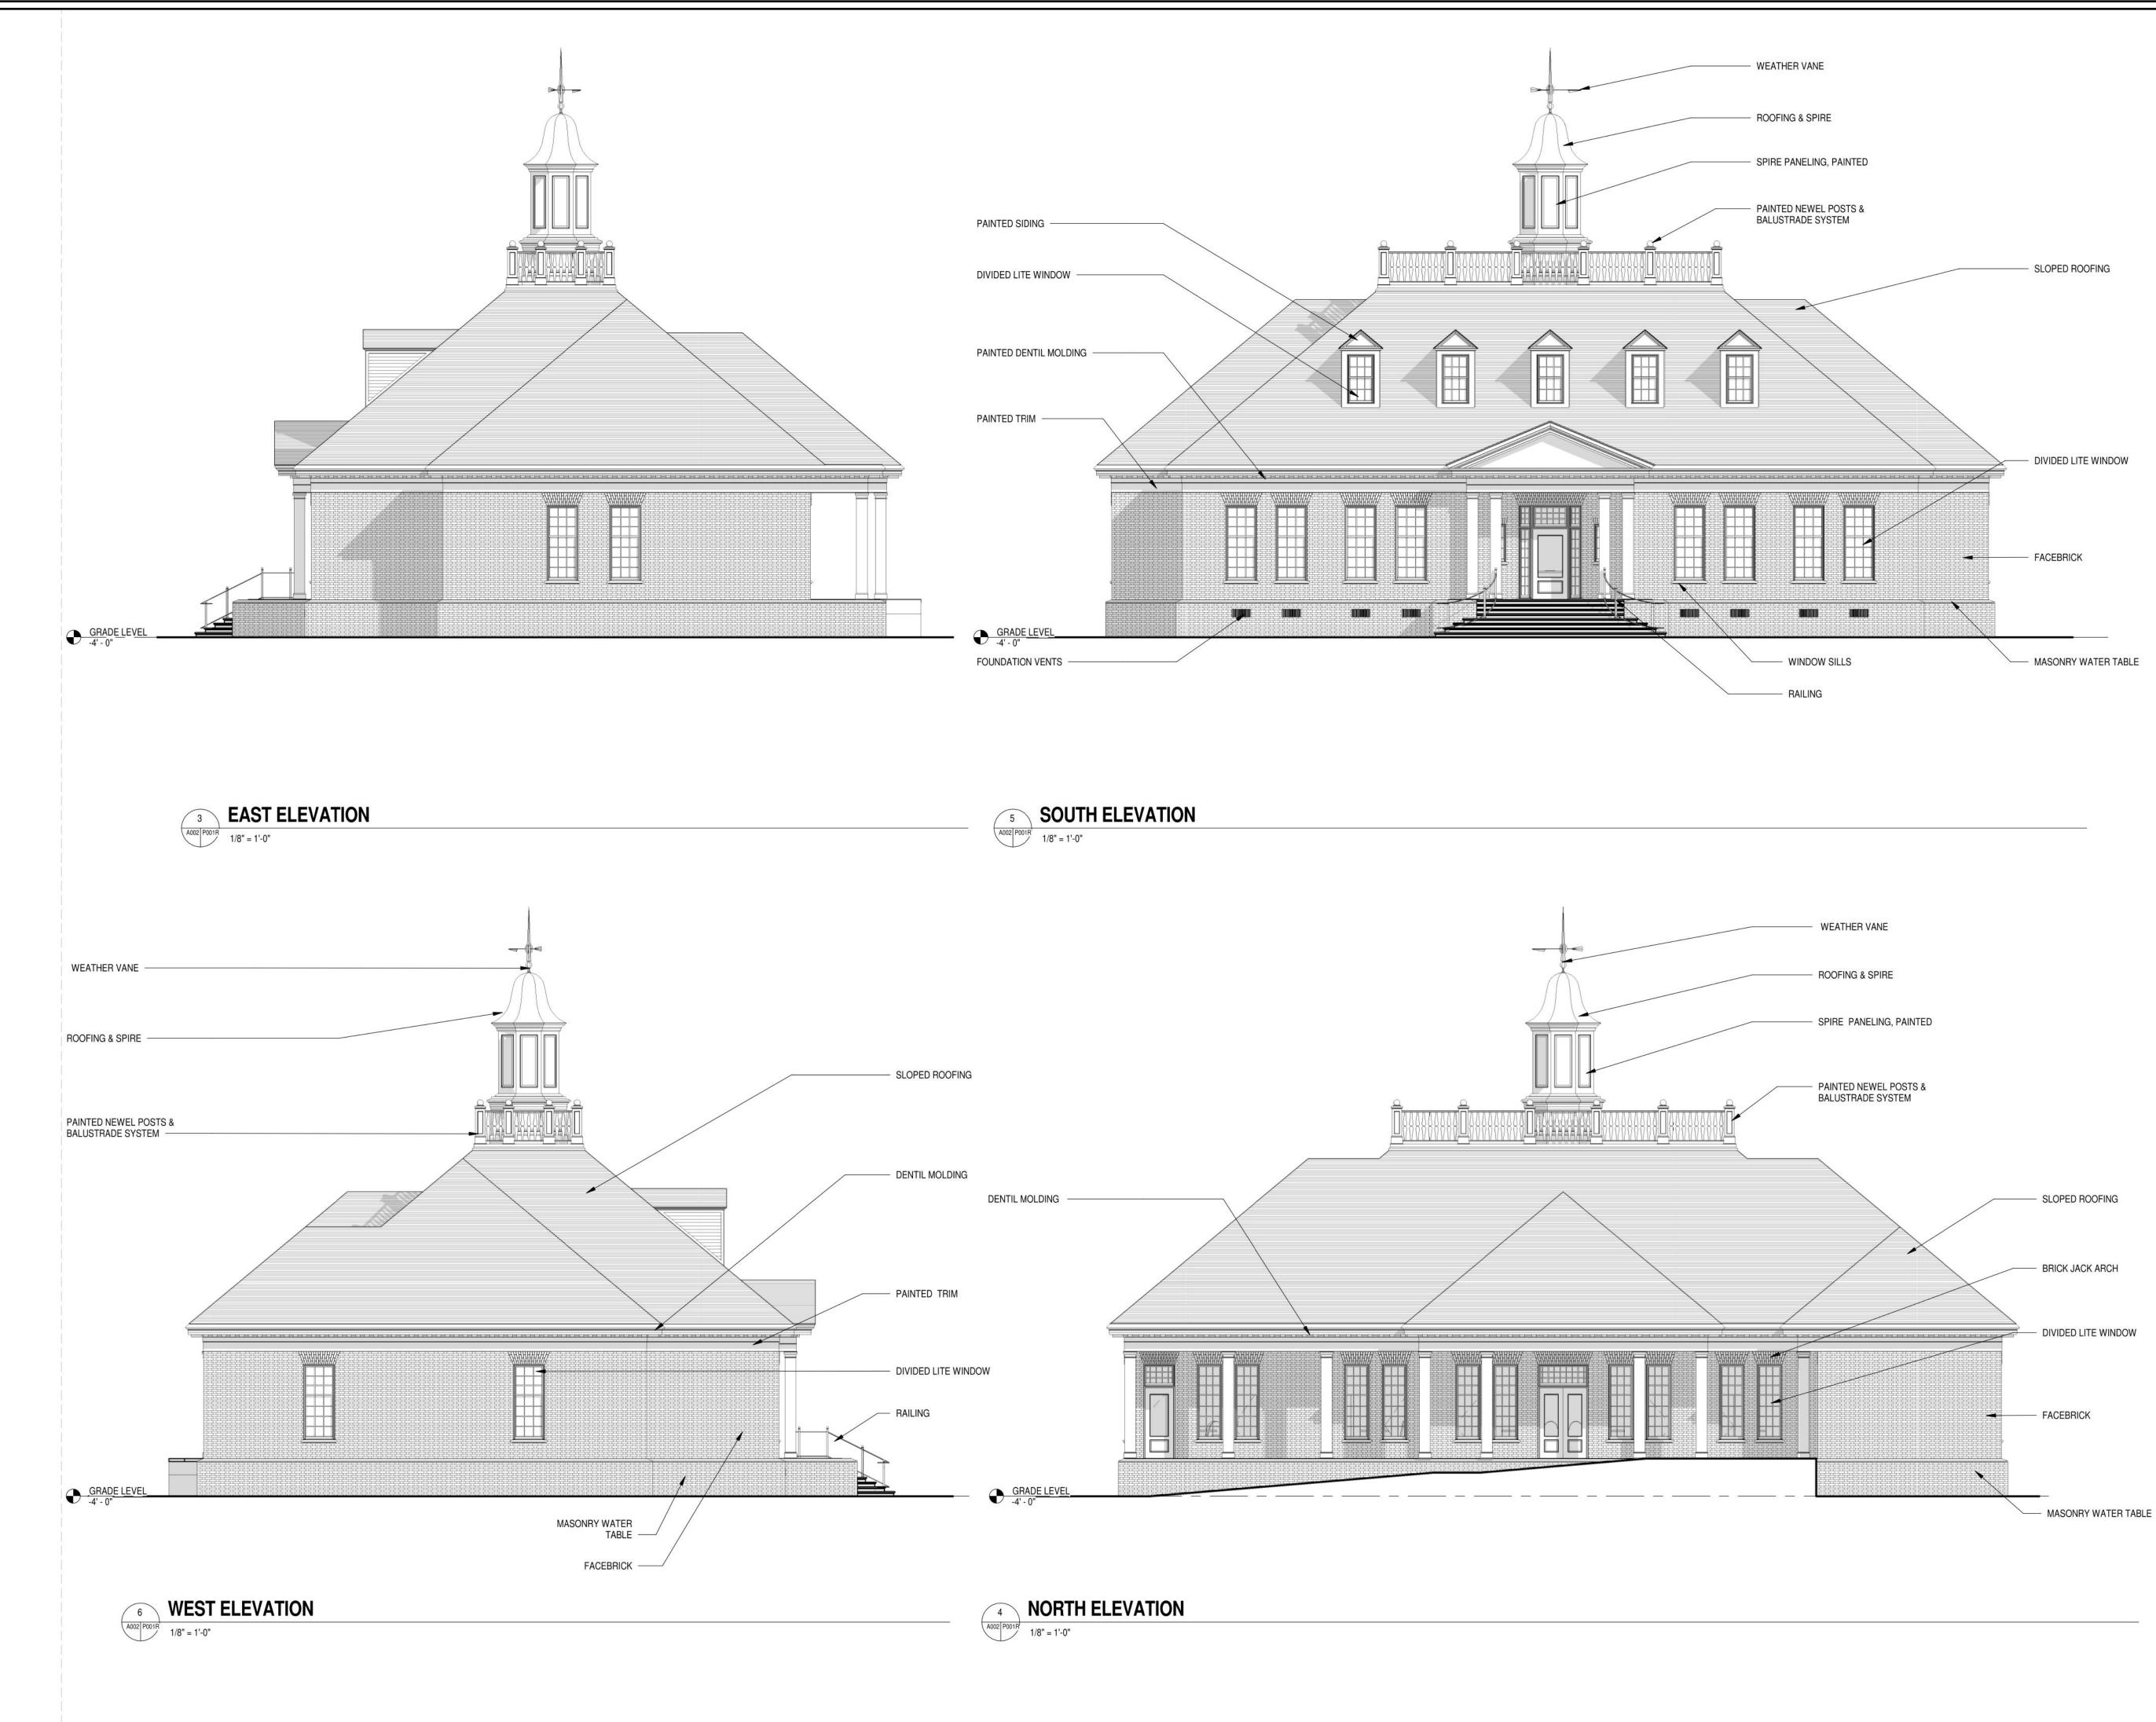

| <ul> <li>Architectural Standards         <ul> <li>Architectural Standards</li> <li>The exterior building materials will consist of primarily brick. The building entrances will consist of wood doors with wood paneling. Ultimately the building constructed within the Site may deviate from any Conceptual Exhibits, as long as any buildings and improved area depicted by the Conceptual Exhibits are consistent with the spirit and intent of the Conceptual Exhibits and the building to be constructed will include the elements annotated on the renderings.</li> <li>The existing wall to remain with the possibility that it will be replaced and/or extended with serpentine masonry wall. Walls and fences shall be a minimum height of six (6) feet.</li> <li>Streetscape and Landscaping</li> <li>The Petitioner shall make good faith and diligent efforts to preserve existing trees and shrubs within the perimeter of the site as depicted on the Site Plan.</li> <li>The intent of the project is for the existing brick wall will remain in its current condition. Should the need to remove and replace the this wall, the petitiloner will communicate and coordinate with the Trianon Condominium complex regarding replacement of the wall will tike materials. The wall shall be a minimum height of six (6) feet (see note 5.b above)</li> </ul> </li> <li>The Petitioner shall satisfy the requirements of the Post Construction Controls Ordinance. The Petitioner shall satisfy the Tree Ordinance.</li> <li>Fire Protection         <ul> <li>All greenways and open spaces shall conform to the standards of the Ordinance.</li> <li>Fire Protection</li> <li>All signage</li> <li>All signage</li> <li>All detached outdoor lighting will be limited to a maximum height of 21 feet.</li> </ul> </li> <li>Phasing         <ul> <li>There will be no phasing for this project.</li> </ul></li></ul> |                   | $\frown$ |                                                                                                                                                                                                                                                                                                                                                                                                 |
|------------------------------------------------------------------------------------------------------------------------------------------------------------------------------------------------------------------------------------------------------------------------------------------------------------------------------------------------------------------------------------------------------------------------------------------------------------------------------------------------------------------------------------------------------------------------------------------------------------------------------------------------------------------------------------------------------------------------------------------------------------------------------------------------------------------------------------------------------------------------------------------------------------------------------------------------------------------------------------------------------------------------------------------------------------------------------------------------------------------------------------------------------------------------------------------------------------------------------------------------------------------------------------------------------------------------------------------------------------------------------------------------------------------------------------------------------------------------------------------------------------------------------------------------------------------------------------------------------------------------------------------------------------------------------------------------------------------------------------------------------------------------------------------------------------------------------------------------------------------------------------------------------------------------------------|-------------------|----------|-------------------------------------------------------------------------------------------------------------------------------------------------------------------------------------------------------------------------------------------------------------------------------------------------------------------------------------------------------------------------------------------------|
| <ul> <li>building entrances will consist of wood doors with wood paneling. Ultimately the building constructed within the Site may deviate from any Conceptual Exhibits, as long as any buildings and improved area depicted by the Conceptual Exhibits are consistent with the spirit and intent of the Conceptual Exhibits and the building to be constructed will include the elements annotated on the renderings.</li> <li>b. The existing wall to remain with the possibility that it will be replaced and/or extended with serpentine masonry wall. Walls and fences shall be a minimum height of six (6) feet.</li> <li>6. Streetscape and Landscaping</li> <li>a. The Petitioner shall make good faith and diligent efforts to preserve existing trees and shrubs within the perimeter of the site as depicted on the Site Plan.</li> <li>b. The intent of the project is for the existing brick wall will remain in its current condition. Should the need to remove and replace this wall, the petitioner will communicate and coordinate with the Triaon Condominium complex regarding replacement of the wall with like materials. The wall shall be a minimum height of six (6) feet (see note 5.b above)</li> <li>7. Environmental Features</li> <li>a. The Petitioner shall satisfy the requirements of the Post Construction Controls Ordinance. The Petitioner shall satisfy the Tree Ordinance equirements.</li> <li>b. Parks, Creenways, and Open spaces</li> <li>a. All greenways and open spaces shall conform to the standards of the Ordinance.</li> <li>9. Fire Protection</li> <li>a. All grange shall meet the requirements of the MUDD zoning district.</li> <li>All detached outdoor lighting will be limited to a maximum height of 21 feet.</li> <li>12. Phasing</li> </ul>                                                                                                                         |                   | 5.       | Architectural Standards                                                                                                                                                                                                                                                                                                                                                                         |
| <ul> <li>b. The existing wall to remain with the possibility that it will be replaced and/or extended with serpentine masonry wall. Walls and fences shall be a minimum height of six (6) feet.</li> <li>c. Streetscape and Landscaping</li> <li>a. The Petitioner shall make good faith and diligent efforts to preserve existing trees and shrubs within the perimeter of the site as depicted on the Site Plan.</li> <li>b. The intent of the project is for the existing brick wall will remain in its current condition. Should the need to remove and replace this wall, the petitioner will communicate and coordinate with the Trianon Condominium complex regarding replacement of the wall with like materials. The wall shall be a minimum height of six (6) feet (see note 5.b above)</li> <li>7. Environmental Features</li> <li>a. The Petitioner shall satisfy the requirements of the Post Construction Controls Ordinance. The Petitioner shall satisfy the Tree Ordinance requirements.</li> <li>b. Parks, Greenways, and open spaces shall conform to the standards of the Ordinance.</li> <li>9. Fire Protection</li> <li>a. All greenways and open spaces shall conform to the standards specifications.</li> <li>10. Signage</li> <li>a. All detached outdoor lighting will be limited to a maximum height of 21 feet.</li> <li>12. Phasing</li> </ul>                                                                                                                                                                                                                                                                                                                                                                                                                                                                                                                                                       |                   | а.       | building entrances will consist of wood doors with wood<br>paneling. Ultimately the building constructed within the Site may<br>deviate from any Conceptual Exhibits, as long as any buildings<br>and improved area depicted by the Conceptual Exhibits are<br>consistent with the spirit and intent of the Conceptual Exhibits<br>and the building to be constructed will include the elements |
| <ul> <li>a. The Petitioner shall make good faith and diligent efforts to preserve existing trees and shrubs within the perimeter of the site as depicted on the Site Plan.</li> <li>b. The intent of the project is for the existing brick wall will remain in its current condition. Should the need to remove and replace this wall, the petitioner will communicate and coordinate with the Trianon Condominium complex regarding replacement of the wall with like materials. The wall shall be a minimum height of six (6) feet (see note 5.b above)</li> <li>7. Environmental Features</li> <li>a. The Petitioner shall satisfy the requirements of the Post Construction Controls Ordinance. The Petitioner shall satisfy the Tree Ordinance requirements.</li> <li>b. Parks, Greenways, and Open spaces</li> <li>a. All greenways and open spaces shall conform to the standards of the Ordinance.</li> <li>9. Fire Protection</li> <li>a. All signage</li> <li>a. All signage shall meet the requirements of the MUDD zoning district.</li> <li>11. Lighting</li> <li>a. All detached outdoor lighting will be limited to a maximum height of 21 feet.</li> <li>12. Phasing</li> </ul>                                                                                                                                                                                                                                                                                                                                                                                                                                                                                                                                                                                                                                                                                                                                    |                   |          | The existing wall to remain with the possibility that it will be replaced and/or extended with serpentine masonry wall. Walls and fences shall be a minimum height of six (6) feet.                                                                                                                                                                                                             |
| <ul> <li>its current condition. Should the need to remove and replace this wall, the petitioner will communicate and coordinate with the Trianon Condominium complex regarding replacement of the wall with like materials. The wall shall be a minimum height of six (6) feet (see note 5.b above)</li> <li>7. Environmental Features <ul> <li>a. The Petitioner shall satisfy the requirements of the Post Construction Controls Ordinance. The Petitioner shall satisfy the Tree Ordinance requirements.</li> <li>b. Parks, Greenways, and Open spaces</li> <li>a. All greenways and open spaces shall conform to the standards of the Ordinance.</li> <li>9. Fire Protection <ul> <li>a. All fire lane treatments shall follow the Fire Marshall's specifications.</li> </ul> </li> <li>10. Signage <ul> <li>a. All detached outdoor lighting will be limited to a maximum height of 21 feet.</li> <li>2. Phasing</li> </ul> </li> </ul></li></ul>                                                                                                                                                                                                                                                                                                                                                                                                                                                                                                                                                                                                                                                                                                                                                                                                                                                                                                                                                                             |                   |          | The Petitioner shall make good faith and diligent efforts to preserve existing trees and shrubs within the perimeter of the site                                                                                                                                                                                                                                                                |
| <ul> <li>Construction Controls Ordinance. The Petitioner shall satisfy the Tree Ordinance requirements.</li> <li>8. Parks, Greenways, and Open Spaces</li> <li>a. All greenways and open spaces shall conform to the standards of the Ordinance.</li> <li>9. Fire Protection <ul> <li>a. All fire lane treatments shall follow the Fire Marshall's specifications.</li> </ul> </li> <li>10. Signage <ul> <li>a. All signage shall meet the requirements of the MUDD zoning district.</li> </ul> </li> <li>All detached outdoor lighting will be limited to a maximum height of 21 feet.</li> <li>12. Phasing</li> </ul>                                                                                                                                                                                                                                                                                                                                                                                                                                                                                                                                                                                                                                                                                                                                                                                                                                                                                                                                                                                                                                                                                                                                                                                                                                                                                                            |                   |          | its current condition. Should the need to remove and replace<br>this wall, the petitioner will communicate and coordinate with<br>the Trianon Condominium complex regarding replacement of<br>the wall with like materials. The wall shall be a minimum height<br>of six (6) feet (see note 5.b above)                                                                                          |
| <ul> <li>of the Ordinance.</li> <li>9. Fire Protection <ul> <li>a. All fire lane treatments shall follow the Fire Marshall's specifications.</li> </ul> </li> <li>10. Signage <ul> <li>a. All signage shall meet the requirements of the MUDD zoning district.</li> </ul> </li> <li>All detached outdoor lighting will be limited to a maximum height of 21 feet.</li> <li>12. Phasing</li> </ul>                                                                                                                                                                                                                                                                                                                                                                                                                                                                                                                                                                                                                                                                                                                                                                                                                                                                                                                                                                                                                                                                                                                                                                                                                                                                                                                                                                                                                                                                                                                                  | $\left\{ \right.$ |          | Construction Controls Ordinance. The Petitioner shall satisfy the Tree Ordinance requirements.                                                                                                                                                                                                                                                                                                  |
| specifications.<br>10. Signage<br>a. All signage shall meet the requirements of the MUDD zoning<br>district.<br>11. Lighting<br>a. All detached outdoor lighting will be limited to a maximum<br>height of 21 feet.<br>12. Phasing                                                                                                                                                                                                                                                                                                                                                                                                                                                                                                                                                                                                                                                                                                                                                                                                                                                                                                                                                                                                                                                                                                                                                                                                                                                                                                                                                                                                                                                                                                                                                                                                                                                                                                 |                   |          | of the Ordinance.                                                                                                                                                                                                                                                                                                                                                                               |
| <ul> <li>A district.</li> <li>A Lighting</li> <li>a. All detached outdoor lighting will be limited to a maximum height of 21 feet.</li> <li>12. Phasing</li> </ul>                                                                                                                                                                                                                                                                                                                                                                                                                                                                                                                                                                                                                                                                                                                                                                                                                                                                                                                                                                                                                                                                                                                                                                                                                                                                                                                                                                                                                                                                                                                                                                                                                                                                                                                                                                 |                   |          | specifications.                                                                                                                                                                                                                                                                                                                                                                                 |
| height of 21 feet.<br>12. Phasing                                                                                                                                                                                                                                                                                                                                                                                                                                                                                                                                                                                                                                                                                                                                                                                                                                                                                                                                                                                                                                                                                                                                                                                                                                                                                                                                                                                                                                                                                                                                                                                                                                                                                                                                                                                                                                                                                                  |                   |          | district.                                                                                                                                                                                                                                                                                                                                                                                       |
|                                                                                                                                                                                                                                                                                                                                                                                                                                                                                                                                                                                                                                                                                                                                                                                                                                                                                                                                                                                                                                                                                                                                                                                                                                                                                                                                                                                                                                                                                                                                                                                                                                                                                                                                                                                                                                                                                                                                    |                   |          | height of 21 feet.                                                                                                                                                                                                                                                                                                                                                                              |
|                                                                                                                                                                                                                                                                                                                                                                                                                                                                                                                                                                                                                                                                                                                                                                                                                                                                                                                                                                                                                                                                                                                                                                                                                                                                                                                                                                                                                                                                                                                                                                                                                                                                                                                                                                                                                                                                                                                                    |                   |          |                                                                                                                                                                                                                                                                                                                                                                                                 |
|                                                                                                                                                                                                                                                                                                                                                                                                                                                                                                                                                                                                                                                                                                                                                                                                                                                                                                                                                                                                                                                                                                                                                                                                                                                                                                                                                                                                                                                                                                                                                                                                                                                                                                                                                                                                                                                                                                                                    |                   |          |                                                                                                                                                                                                                                                                                                                                                                                                 |
|                                                                                                                                                                                                                                                                                                                                                                                                                                                                                                                                                                                                                                                                                                                                                                                                                                                                                                                                                                                                                                                                                                                                                                                                                                                                                                                                                                                                                                                                                                                                                                                                                                                                                                                                                                                                                                                                                                                                    |                   |          | Rexford Rd. Sit<br>Mecklenburg County, NC<br>PREPARED FOR:                                                                                                                                                                                                                                                                                                                                      |
| Development Standards<br>Rexford Rd. Sit<br>Mecklenburg County, NC<br>PREPARED FOR:<br>Petition 2017-015                                                                                                                                                                                                                                                                                                                                                                                                                                                                                                                                                                                                                                                                                                                                                                                                                                                                                                                                                                                                                                                                                                                                                                                                                                                                                                                                                                                                                                                                                                                                                                                                                                                                                                                                                                                                                           |                   |          |                                                                                                                                                                                                                                                                                                                                                                                                 |
| Development Standards<br>Recklenburg County, NC<br>PREPARED FOR:<br>Petition 2017-015<br>PREPARED BY:<br>THOMAS & HUTTO<br>India Langing Ligit Longularity                                                                                                                                                                                                                                                                                                                                                                                                                                                                                                                                                                                                                                                                                                                                                                                                                                                                                                                                                                                                                                                                                                                                                                                                                                                                                                                                                                                                                                                                                                                                                                                                                                                                                                                                                                         |                   |          | REVISIONS:<br>12/08/16 REVISE PER STAFF COMMENTS                                                                                                                                                                                                                                                                                                                                                |