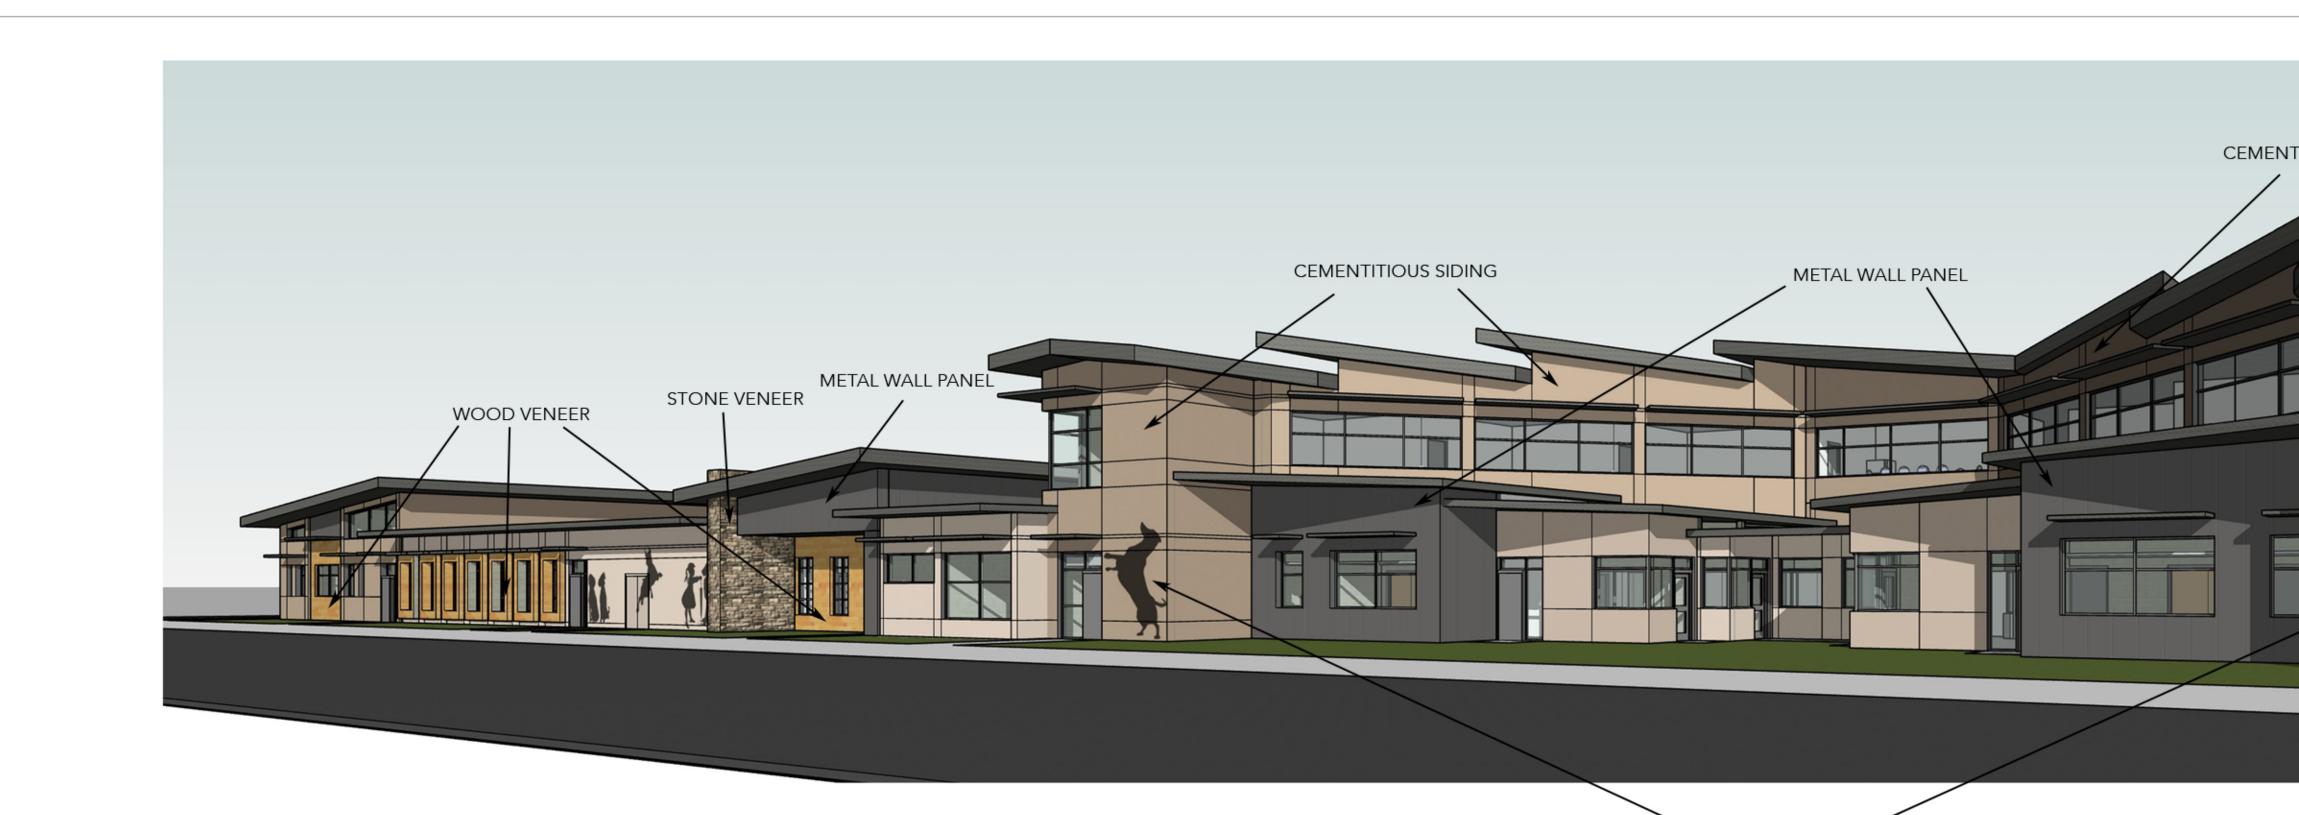

## 6. ARCHITECTURAL STANDARDS

- A. The maximum height in stories of the principal building to be constructed on the Site shall be 2 stories.
- B. The maximum height in feet of the principal building to be constructed on the Site shall be 40 feet.
- C. Attached to the Rezoning Plan are conceptual, architectural perspectives of the elevations of the building to be constructed on the Site that will be oriented to or face Berryhill Road or Parker Drive (the "Street Facing Elevations") that are intended to depict the general conceptual architectural style, design treatment and character of the Street Facing Elevations. Accordingly, the Street Facing Elevations of the building to be constructed on the Site shall be designed and constructed so that the Street Facing Elevations are substantially similar in appearance to the attached relevant conceptual, architectural perspectives with respect to architectural style, design treatment and character. Notwithstanding the foregoing, changes and alterations to the Street Facing Elevations that do not materially change the overall conceptual architectural style, design treatment and character shall be permitted.
- D. The murals depicted on the attached conceptual, architectural perspectives of the Street Facing Elevations are conceptual images of murals that may be installed at the option of Petitioner. In the event that murals are installed on the Street Facing Elevations, the murals may differ from the murals depicted on the attached conceptual, architectural perspectives.
- E. The permitted primary exterior building materials for the Street Facing Elevations of the building to be constructed on the Site are designated and labelled on the attached conceptual, architectural perspectives.
- F. All roof mounted mechanical equipment will be screened from view from adjoining public rights-of-way and abutting properties as viewed from grade.