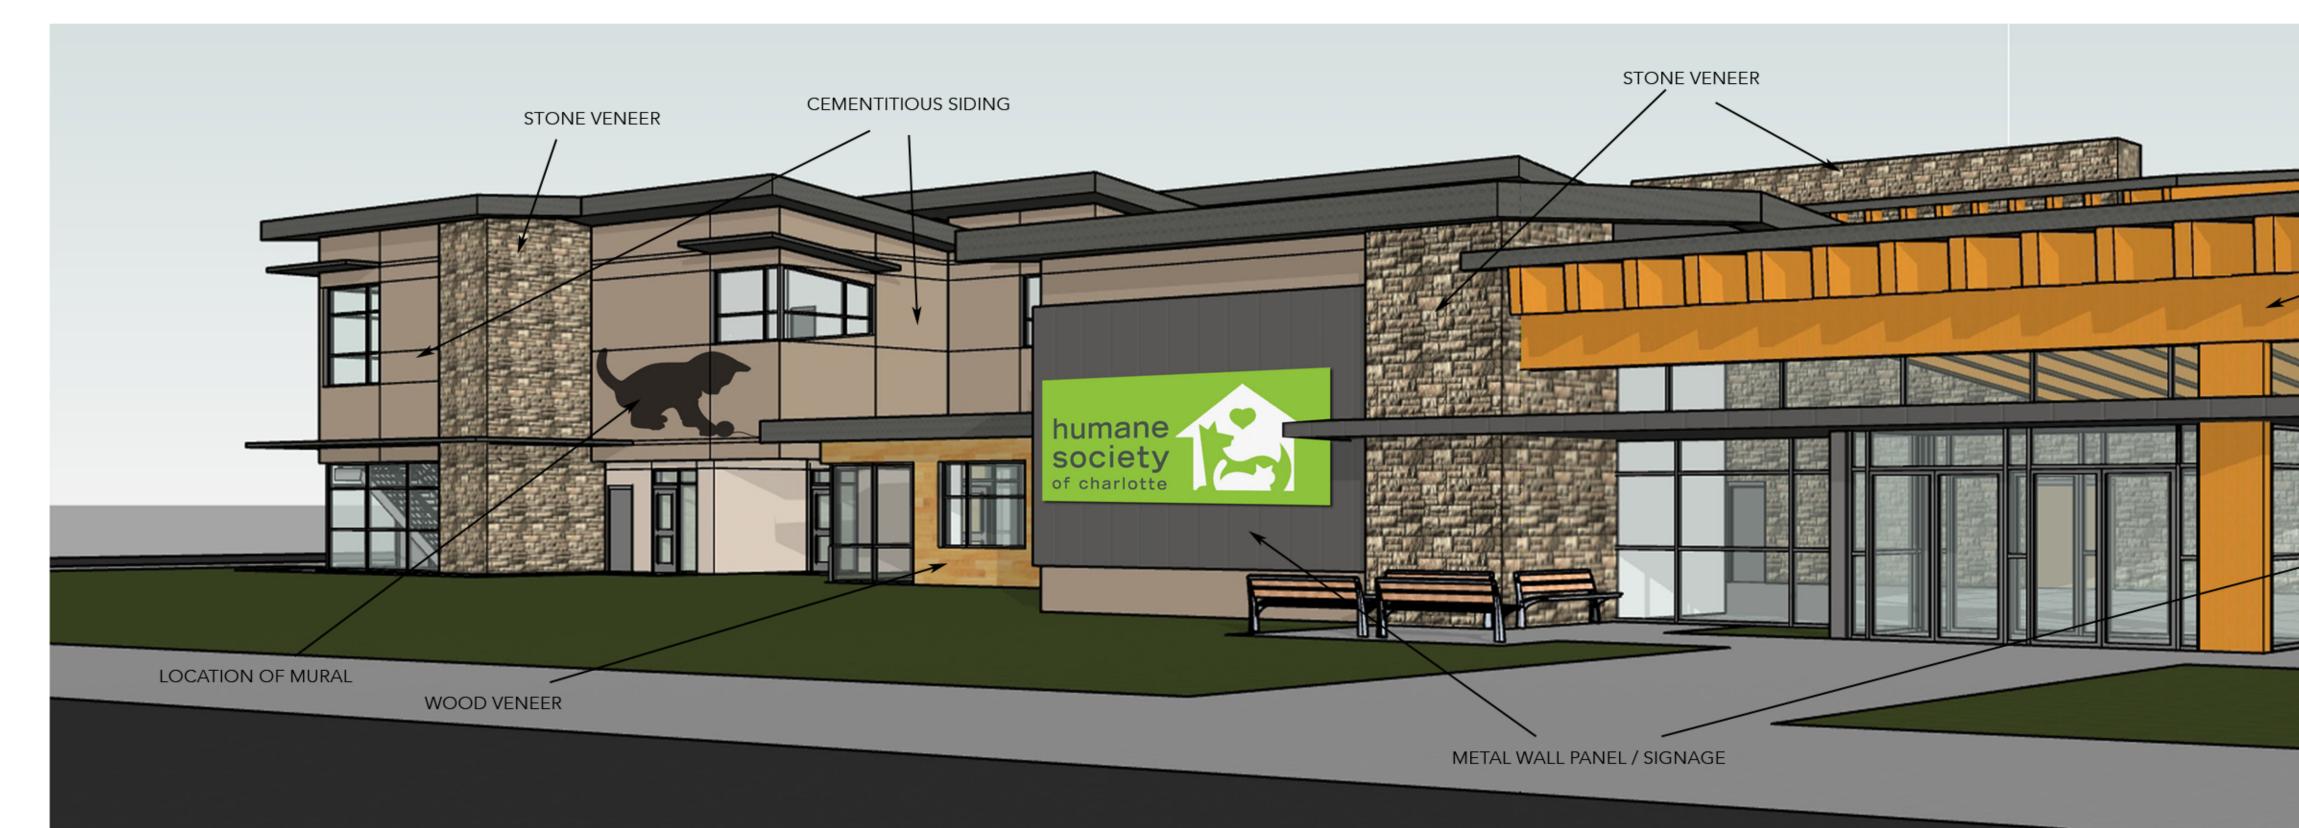

## 6. ARCHITECTURAL STANDARDS

- A. The maximum height in stories of the principal building to be constructed on the Site shall be 2 stories.
- B. The maximum height in feet of the principal building to be constructed on the Site shall be 40 feet.
- C. Attached to the Rezoning Plan are conceptual, architectural perspectives of the elevations of the building to be constructed on the Site that will be oriented to or face Berryhill Road or Parker Drive (the "Street Facing Elevations") that are intended to depict the general conceptual architectural style, design treatment and character of the Street Facing Elevations. Accordingly, the Street Facing Elevations of the building to be constructed on the Site shall be designed and constructed so that the Street Facing Elevations are substantially similar in appearance to the attached relevant conceptual, architectural perspectives with respect to architectural style, design treatment and character. Notwithstanding the foregoing, changes and alterations to the Street Facing Elevations that do not materially change the overall conceptual architectural style, design treatment and character shall be permitted.
- D. The murals depicted on the attached conceptual, architectural perspectives of the Street Facing Elevations are conceptual images of murals that may be installed at the option of Petitioner. In the event that murals are installed on the Street Facing Elevations, the murals may differ from the murals depicted on the attached conceptual, architectural perspectives.
- E. The permitted primary exterior building materials for the Street Facing Elevations of the building to be constructed on the Site are designated and labelled on the attached conceptual, architectural perspectives.
- F. All roof mounted mechanical equipment will be screened from view from adjoining public rights-of-way and abutting properties as viewed from grade.

|                                        | <image/> <section-header><text><text><text></text></text></text></section-header>                                              |
|----------------------------------------|--------------------------------------------------------------------------------------------------------------------------------|
| PARKER DRIVE PERSPECTIVE 2             | PROJECT:<br>Humane Society of Charlotte<br>2401 Berryhill Road<br>Charlotte, NC 28208<br>CLENT:<br>Humane Society of Charlotte |
| N OF MURAL STONE VENEER WOOD STRUCTURE | CONCEPTUAL PERSPECTIVES                                                                                                        |
| METAL WALL PANEL / SIGNAGE             | DESCRIPTION<br>DESCRIPTION<br>DESCRIPTION<br>DATE:<br>01/18/17<br>SHEET ID:<br>A-402                                           |
|                                        | PROJECT ID:<br>BG14-19                                                                                                         |