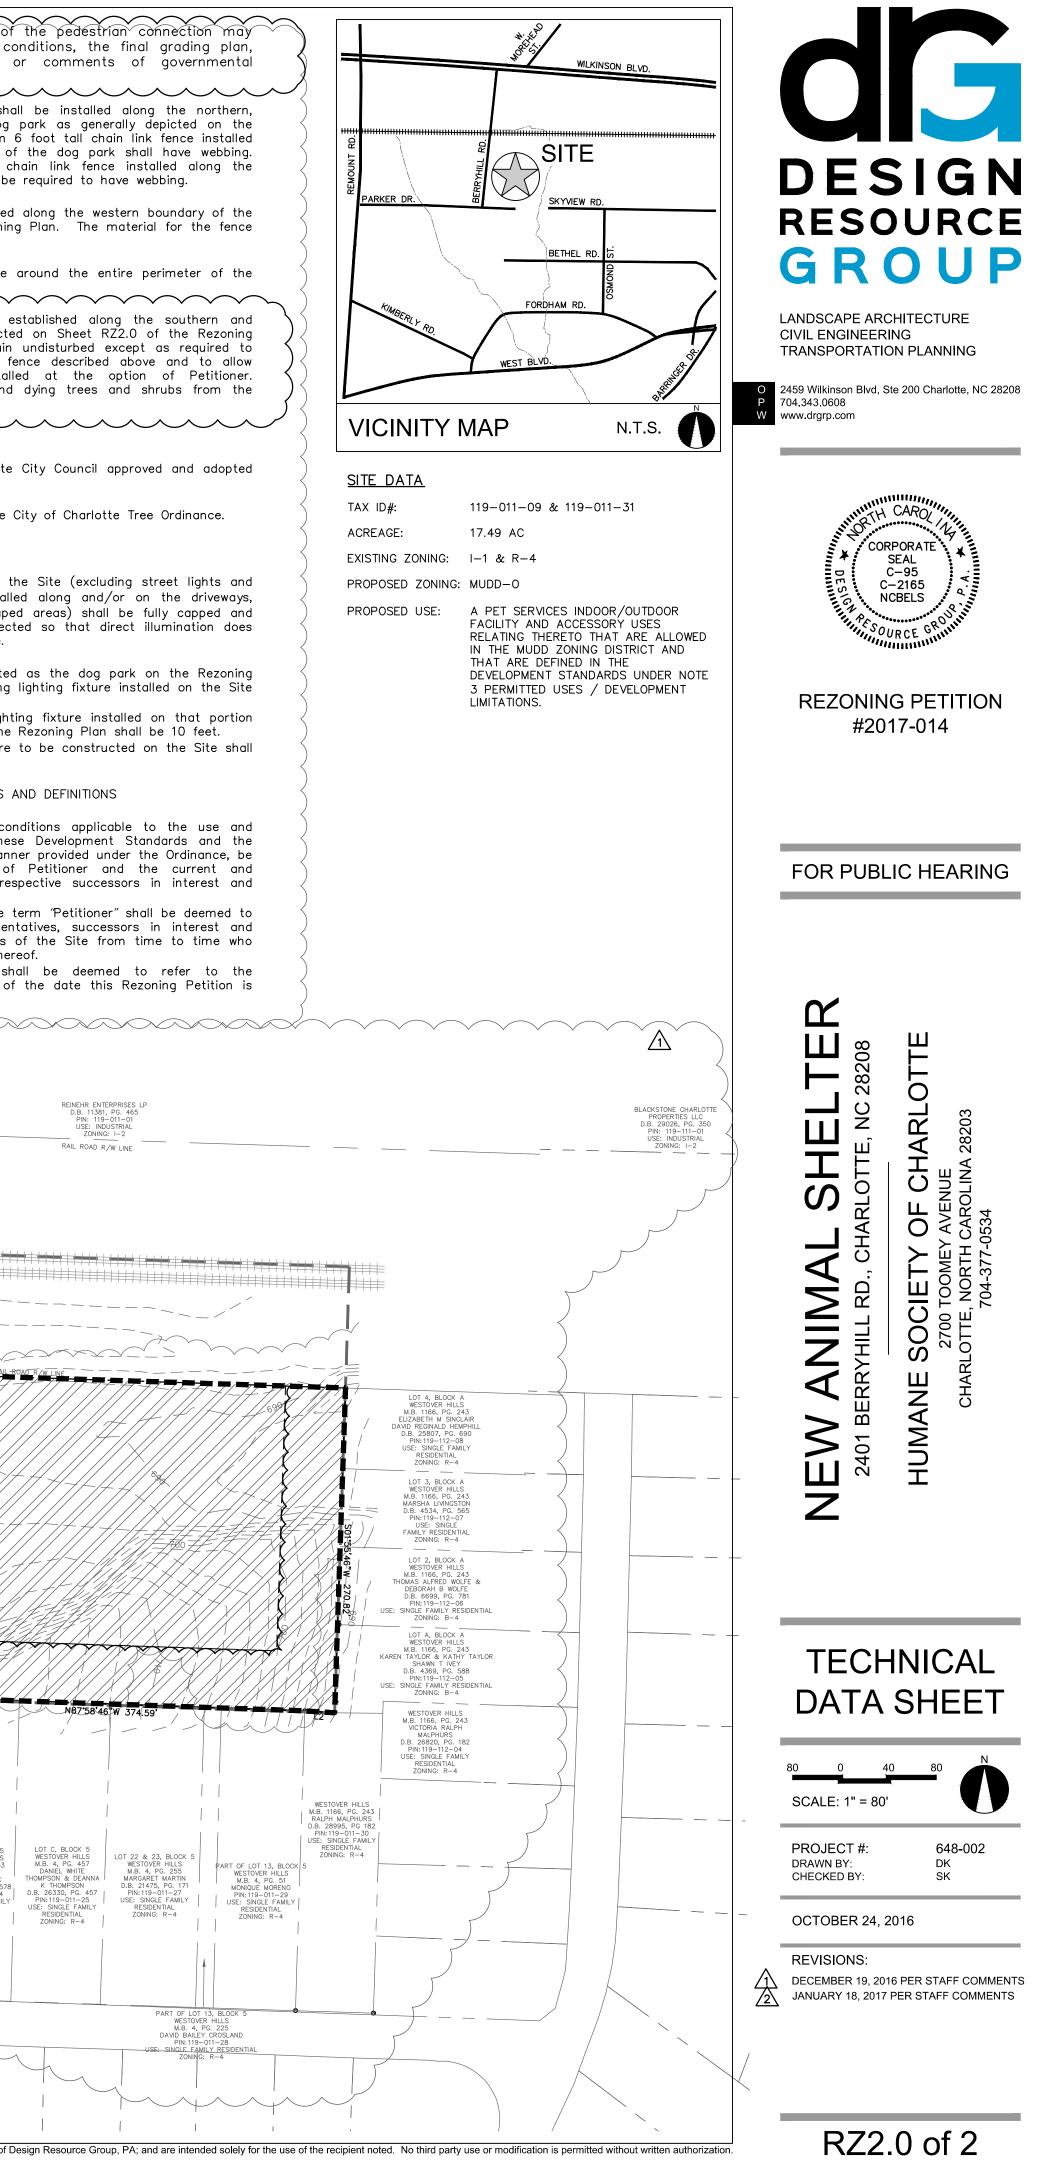

## 1. GENERAL PROVISIONS

- A. These Development Standards form a part of the Rezoning Plan associated with the Rezoning Petition filed by Humane Society of Charlotte, Inc. (the "Petitioner") to accommodate the development and operation of a pet services indoor/outdoor facility and other uses on that approximately 17.49 acre site located on the northeast corner of the intersection of Berryhill Road and Parker Drive, which site is more particularly depicted on the Rezoning Plan (hereinafter referred to as the "Site"). The Site is comprised of Tax Parcel Nos. 119-011-31 and 119-011-09.
- B. The development of the Site will be governed by the Rezoning Plan, these Development Standards and the applicable provisions of the City of Charlotte Zoning Ordinance (the "Ordinance"). Subject to the optional provision set out below, the regulations established under the Ordinance for the Mixed Use Development District ("MUDD") zoning district shall govern the development and use of the Site.
- C. The parcels of land that comprise the Site may be recombined at the option of the Petitioner.
- D. The development depicted on the Rezoning Plan is schematic in nature and intended to depict the general arrangement of uses and improvements on the Site. Accordingly, the configuration, placement and size of the building footprint, the other improvements and the internal drives and parking areas depicted on the Rezoning Plan are schematic in nature and, subject to the terms of these Development Standards and the Ordinance, are subject to minor alterations or modifications during the design development and construction document phases.
- E. Internal sidewalks generally depicted on the Rezoning Plan may be altered provided that such alterations do not materially change the design intent generally depicted on the Rezoning Plan.
- F. Future amendments to the Rezoning Plan and/or these Development Standards may be applied for by the then owner or owners of the Site in accordance with the provisions of Chapter 6 of the Ordinance. Alterations to the Rezoning Plan are subject to Section 6.207 of the Ordinance.

- D. Internal sidewalks and pedestrian connections shall be installed within the Site as generally depicted on the Rezoning Plan.
- E. A pedestrian connection shall be installed that connects Skyview Road to the Site. The location of the pedestrian connection is conceptually depicted on the Rezoning Plan, and the actual location of the pedestrian connection may be altered and modified based on site conditions, the final grading plan, design criteria and any requirements or comments of governmental departments or agencies.
- F. A minimum 6 foot tall chain link fence shall be installed along the northern, eastern and southern boundaries of the dog park as generally depicted on the Rezoning Plan. That portion of the minimum 6 foot tall chain link fence installed along the southern and eastern boundaries of the dog park shall have webbing. That portion of the minimum 6 foot tall chain link fence installed along the northern boundary of the dog park shall not be required to have webbing.
- G. A minimum 5 foot tall fence shall be installed along the western boundary of the dog park as generally depicted on the Rezoning Plan. The material for the fence shall be determined by the Petitioner.
- H. Petitioner may, at its option, install a fence around the entire perimeter of the Site.
- I. A minimum 50 foot wide buffer shall be established along the southern and eastern boundary lines of the Site as depicted on Sheet RZ2.0 of the Rezoning Plan. This 50 foot wide buffer shall remain undisturbed except as required to install the minimum 6 foot tall chain link fence described above and to allow supplemental plant materials to be installed at the option of Petitioner. Additionally, Petitioner may remove dead and dying trees and shrubs from the landscape area.