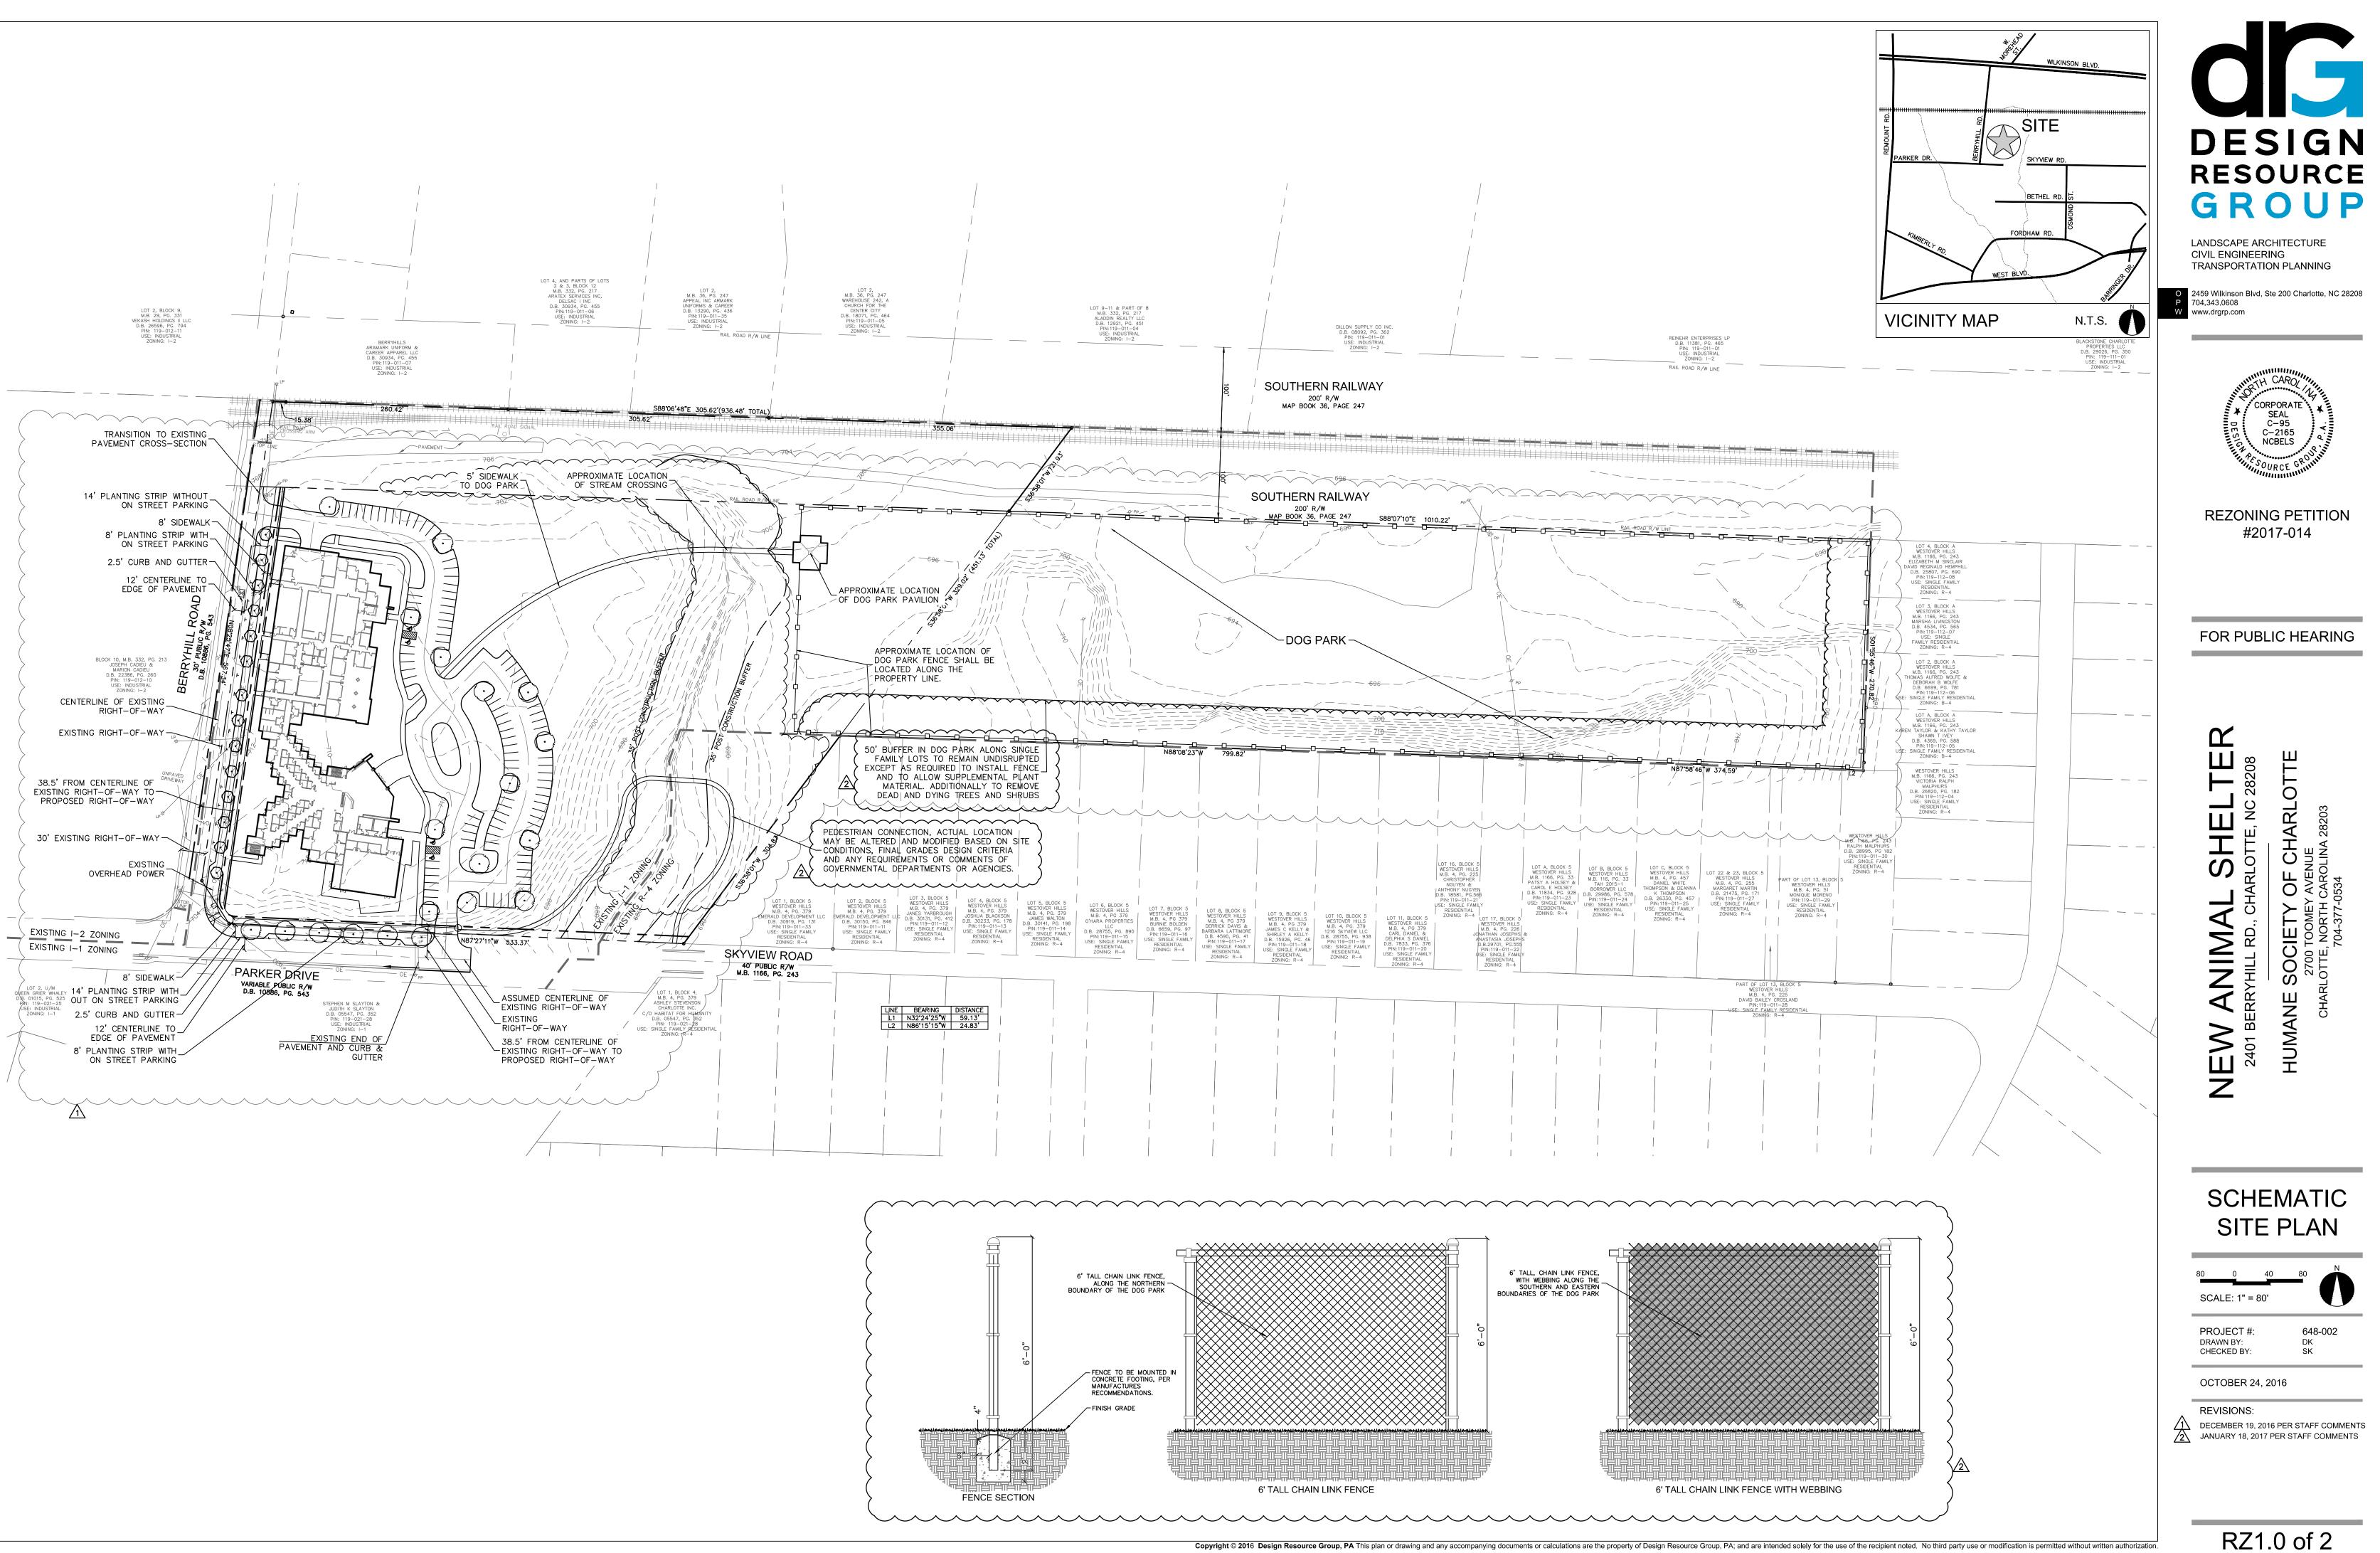

## 1. GENERAL PROVISIONS

- A. These Development Standards form a part of the Rezoning Plan associated with the Rezoning Petition filed by Humane Society of Charlotte, Inc. (the "Petitioner") to accommodate the development and operation of a pet services indoor/outdoor facility and other uses on that approximately 17.49 acre site located on the northeast corner of the intersection of Berryhill Road and Parker Drive, which site is more particularly depicted on the Rezoning Plan (hereinafter referred to as the "Site"). The Site is comprised of Tax Parcel Nos. 119-011-31 and 119-011-09.
- B. The development of the Site will be governed by the Rezoning Plan, these Development Standards and the applicable provisions of the City of Charlotte Zoning Ordinance (the "Ordinance"). Subject to the optional provision set out below, the regulations established under the Ordinance for the Mixed Use Development District ("MUDD") zoning district shall govern the development and use of the Site.
- C. The parcels of land that comprise the Site may be recombined at the option of the Petitioner.
- D. The development depicted on the Rezoning Plan is schematic in nature and intended to depict the general arrangement of uses and improvements on the Site. Accordingly, the configuration, placement and size of the building footprint, the other improvements and the internal drives and parking areas depicted on the Rezoning Plan are schematic in nature and, subject to the terms of these Development Standards and the Ordinance, are subject to minor alterations or modifications during the design development and construction document phases.
- E. Internal sidewalks generally depicted on the Rezoning Plan may be altered provided that such alterations do not materially change the design intent generally depicted on the Rezoning Plan.
- F. Future amendments to the Rezoning Plan and/or these Development Standards may be applied for by the then owner or owners of the Site in accordance with the provisions of Chapter 6 of the Ordinance. Alterations to the Rezoning Plan are subject to Section 6.207 of the Ordinance.

## 5. TRANSPORTATION

- A. Vehicular access shall be as generally depicted on the Rezoning Plan. The placement and configuration of the access points are subject to any minor modifications required by the Charlotte Department of Transportation.
- B. A minimum of 100 off-street vehicular parking spaces shall be provided on the Site.
- C. The alignment of the internal vehicular circulation areas and driveways may be modified by Petitioner to accommodate changes in traffic patterns, parking layouts and any adjustments required for approval by the Charlotte Department of Transportation in accordance with applicable published standards.
- D. Prior to the issuance of a certificate of occupancy for the principal building to be constructed on the Site, Petitioner shall dedicate and convey to the City of Charlotte (subject to a reservation for any necessary utility easements) those portions of the Site located immediately adjacent to Berryhill Road as required to provide right of way measuring 38.5 feet from the existing centerline of Berryhill Road, to the extent that such right of way does not already exist.
- E. Prior to the issuance of a certificate of occupancy for the principal building to be constructed on the Site, Petitioner shall dedicate and convey to the City of Charlotte (subject to a reservation for any necessary utility easements) those portions of the Site located immediately adjacent to Parker Drive as required to provide right of way measuring 38.5 feet from the existing centerline of Parker Drive, to the extent that such right of way does not already exist.
- F. Petitioner may gate portions of the parking lot for security purposes.

# 7. STREETSCAPE AND LANDSCAPING

- A. Petitioner shall install a minimum 8 foot wide planting strip and a minimum 8 foot wide sidewalk along the Site's frontage on Berryhill Road and along that portion of the Site's frontage on Parker Drive that is more particularly depicted on the Rezoning Plan if on-street parking is provided.
- B. Petitioner shall install a minimum 14 foot wide planting strip and a minimum 8 foot wide sidewalk along the Site's frontage on Berryhill Road and along that portion of the Site's frontage on Parker Drive that is more particularly depicted on the Rezoning Plan if on-street parking is not provided.
- C. Portions of the minimum 8 foot wide sidewalk may be located in a sidewalk utility easement rather than in public right of way.

- D. Internal sidewalks and pedestrian connections shall be installed within the Site as generally depicted on the Rezoning Plan.
- E. A pedestrian connection shall be installed that connects Skyview Road to the Site. The location of the pedestrian connection is conceptually depicted on the Rezoning Plan, and the actual location of the pedestrian connection may be altered and modified based on site conditions, the final grading plan, design criteria and any requirements or comments of governmental departments or agencies.
- F. A minimum 6 foot tall chain link fence shall be installed along the northern, eastern and southern boundaries of the dog park as generally depicted on the Rezoning Plan. That portion of the minimum 6 foot tall chain link fence installed along the southern and eastern boundaries of the dog park shall have webbing. That portion of the minimum 6 foot tall chain link fence installed along the northern boundary of the dog park shall not be required to have webbing.
- G. A minimum 5 foot tall fence shall be installed along the western boundary of the dog park as generally depicted on the Rezoning Plan. The material for the fence shall be determined by the Petitioner.
- H. Petitioner may, at its option, install a fence around the entire perimeter of the Site.
- I. A minimum 50 foot wide buffer shall be established along the southern and eastern boundary lines of the Site as depicted on Sheet RZ2.0 of the Rezoning Plan. This 50 foot wide buffer shall remain undisturbed except as required to install the minimum 6 foot tall chain link fence described above and to allow supplemental plant materials to be installed at the option of Petitioner. Additionally, Petitioner may remove dead and dying trees and shrubs from the landscape area.