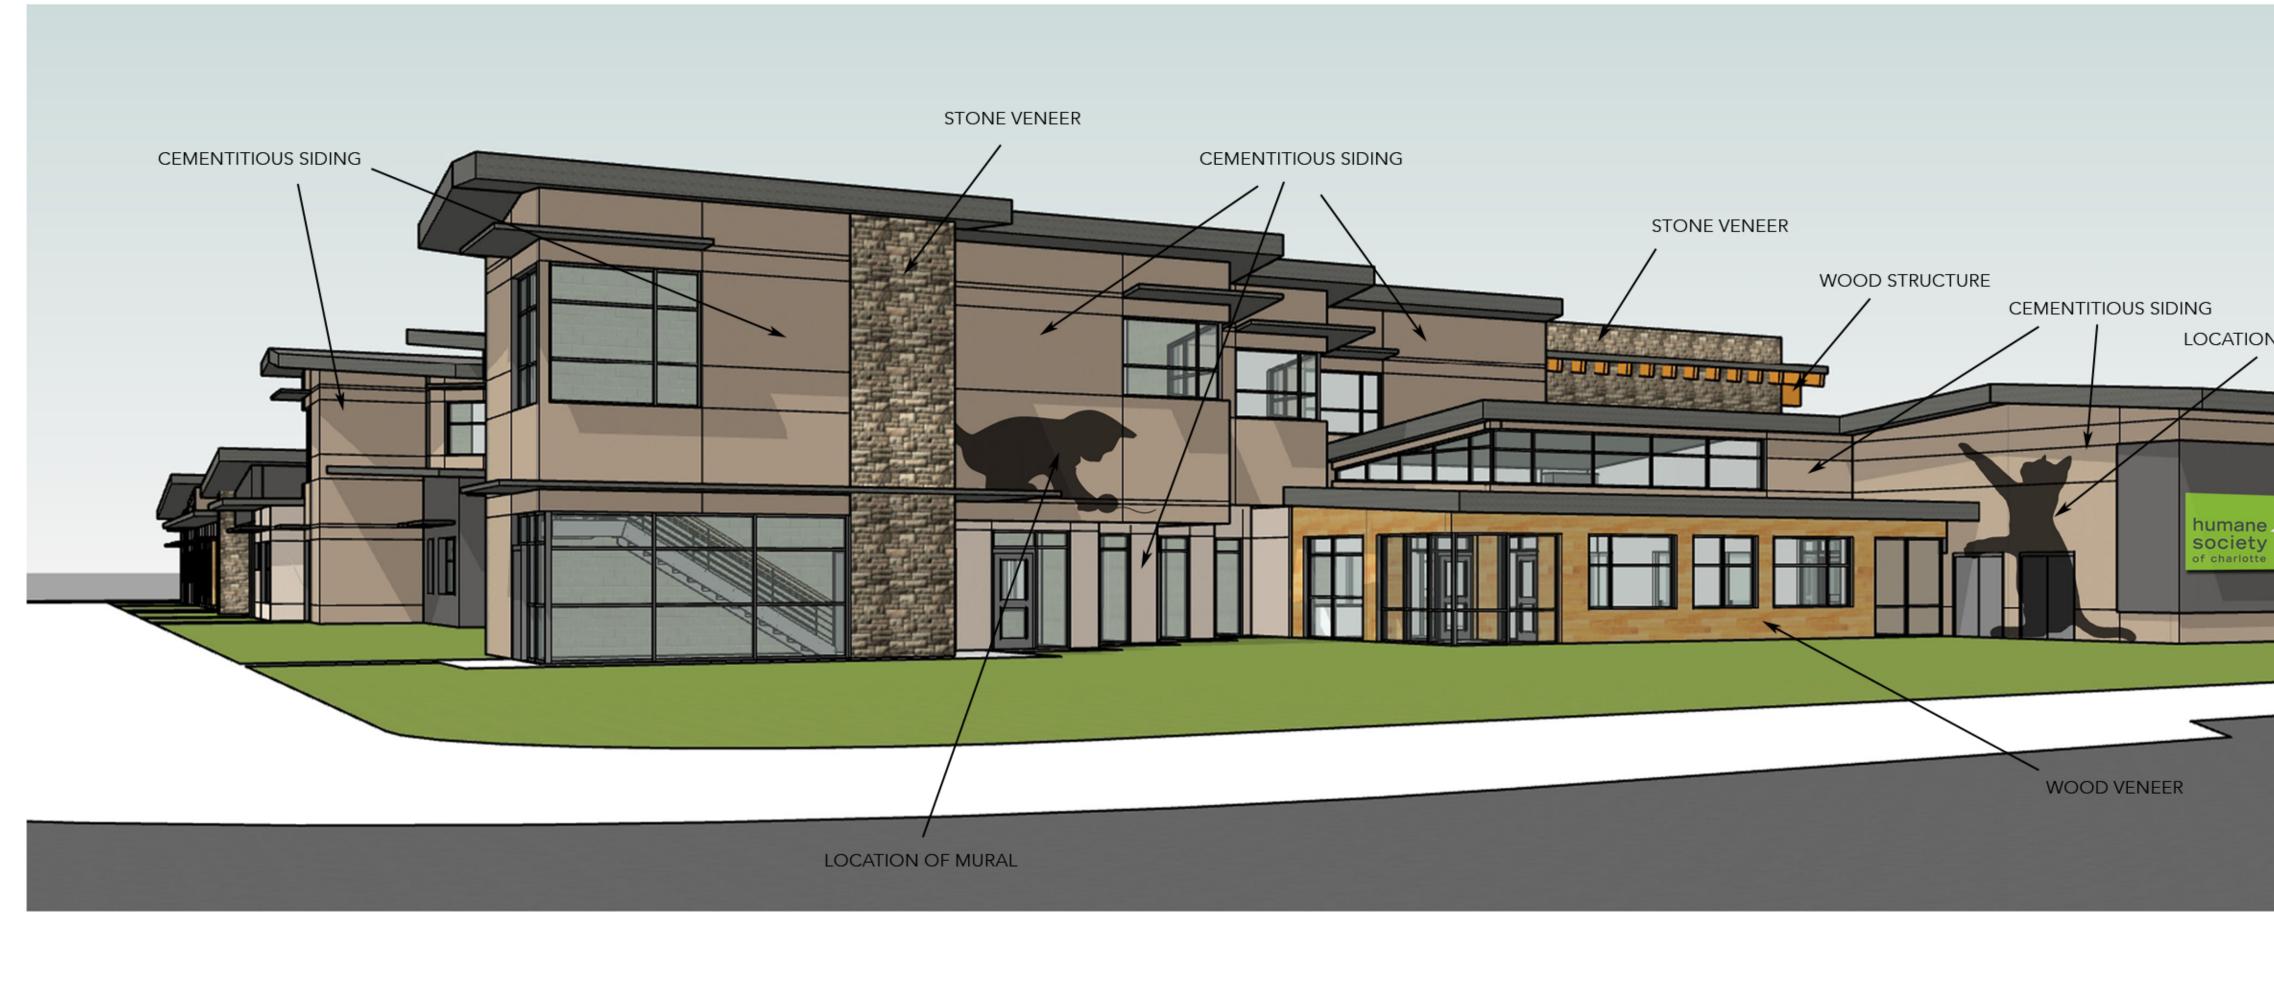

## 6. ARCHITECTURAL STANDARDS

- A. The maximum height in stories of the principal building to be constructed on the Site shall be 2 stories.
- B. The maximum height in feet of the principal building to be constructed on the Site shall be 40 feet.
- C. Attached to the Rezoning Plan are conceptual, architectural perspectives of the elevations of the building to be constructed on the Site that will be oriented to or face Berryhill Road or Parker Drive (the "Street Facing Elevations") that are intended to depict the general conceptual architectural style, design treatment and character of the Street Facing Elevations. Accordingly, the Street Facing Elevations of the building to be constructed on the Site shall be designed and constructed so that the Street Facing Elevations are substantially similar in appearance to the attached relevant conceptual, architectural perspectives with respect to architectural style, design treatment and character. Notwithstanding the foregoing, changes and alterations to the Street Facing Elevations that do not materially change the overall conceptual architectural style, design treatment and character shall be permitted.
- D. The murals depicted on the attached conceptual, architectural perspectives of the Street Facing Elevations are conceptual images of murals that may be installed at the option of Petitioner. In the event that murals are installed on the Street Facing Elevations, the murals may differ from the murals depicted on the attached conceptual, architectural perspectives.
- E. The permitted primary exterior building materials for the Street Facing Elevations of the building to be constructed on the Site are designated and labelled on the attached conceptual, architectural perspectives.
- F. All roof mounted mechanical equipment will be screened from view from adjoining public rights-of-way and abutting properties as viewed from grade.

|                                        | <image/> <section-header><text><text><text></text></text></text></section-header>                                              |
|----------------------------------------|--------------------------------------------------------------------------------------------------------------------------------|
| PARKER DRIVE PERSPECTIVE 2             | PROJECT:<br>Humane Society of Charlotte<br>2401 Berryhill Road<br>Charlotte, NC 28208<br>CLENT:<br>Humane Society of Charlotte |
| N OF MURAL STONE VENEER WOOD STRUCTURE | CONCEPTUAL PERSPECTIVES                                                                                                        |
| METAL WALL PANEL / SIGNAGE             | DESCRIPTION<br>DESCRIPTION<br>DESCRIPTION<br>DATE:<br>01/18/17<br>SHEET ID:<br>A-402                                           |
|                                        | PROJECT ID:<br>BG14-19                                                                                                         |