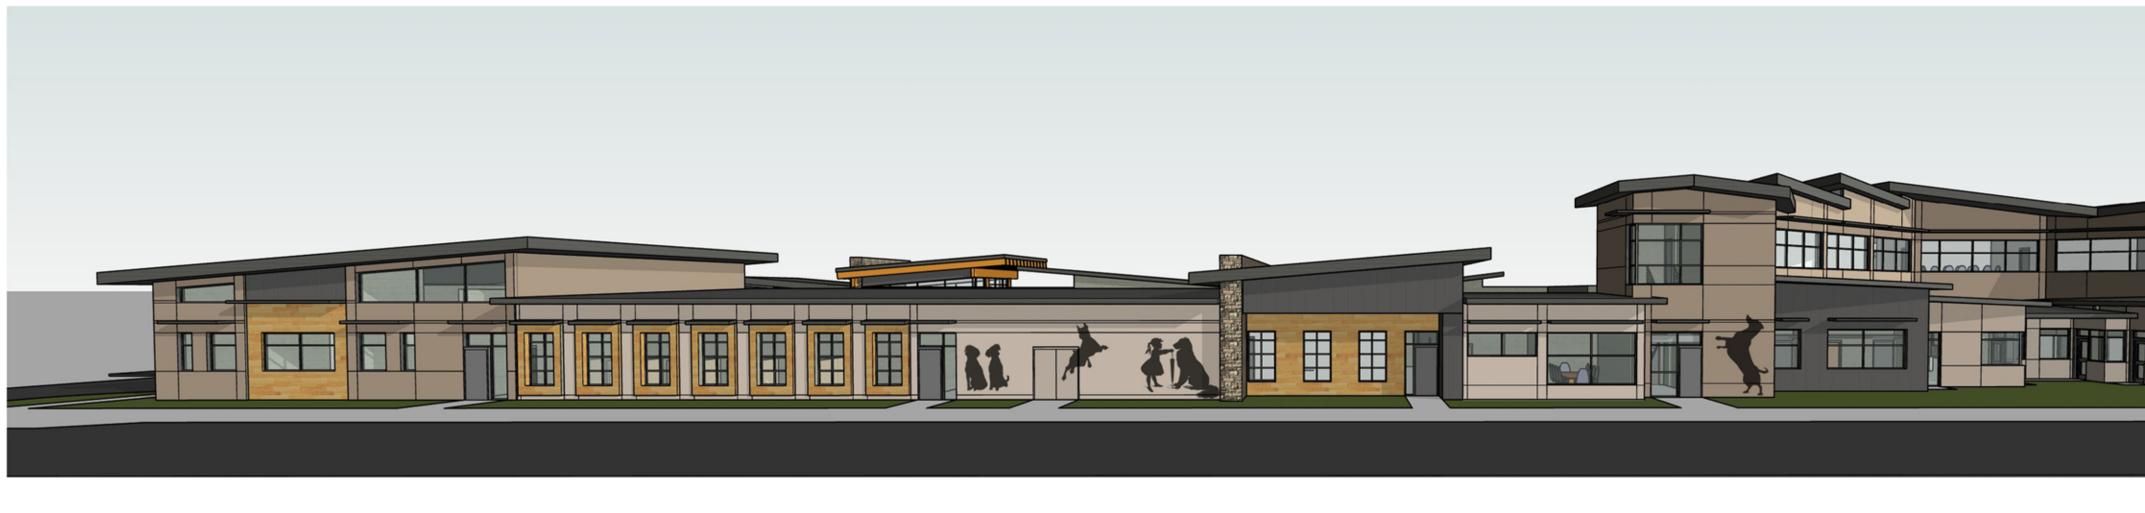

## 6. ARCHITECTURAL STANDARDS

- A. The maximum height in stories of the principal building to be constructed on the Site shall be 2 stories.
- B. The maximum height in feet of the principal building to be constructed on the Site shall be 40 feet.
- C. Attached to the Rezoning Plan are conceptual, architectural perspectives of the elevations of the building to be constructed on the Site that will be oriented to or face Berryhill Road or Parker Drive (the "Street Facing Elevations") that are intended to depict the general conceptual architectural style, design treatment and character of the Street Facing Elevations. Accordingly, the Street Facing Elevations of the building to be constructed on the Site shall be designed and constructed so that the Street Facing Elevations are substantially similar in appearance to the attached relevant conceptual, architectural perspectives with respect to architectural style, design treatment and character. Notwithstanding the foregoing, changes and alterations to the Street Facing Elevations that do not materially change the overall conceptual architectural style, design treatment and character shall be permitted.
- D. The murals depicted on the attached conceptual, architectural perspectives of the Street Facing Elevations are conceptual images of murals that may be installed at the option of Petitioner. In the event that murals are installed on the Street Facing Elevations, the murals may differ from the murals depicted on the attached conceptual, architectural perspectives.
- E. The permitted primary exterior building materials for the Street Facing Elevations of the building to be constructed on the Site are designated and labelled on the attached conceptual, architectural perspectives.
- F. All roof mounted mechanical equipment will be screened from view from adjoining public rights-of-way and abutting properties as viewed from grade.