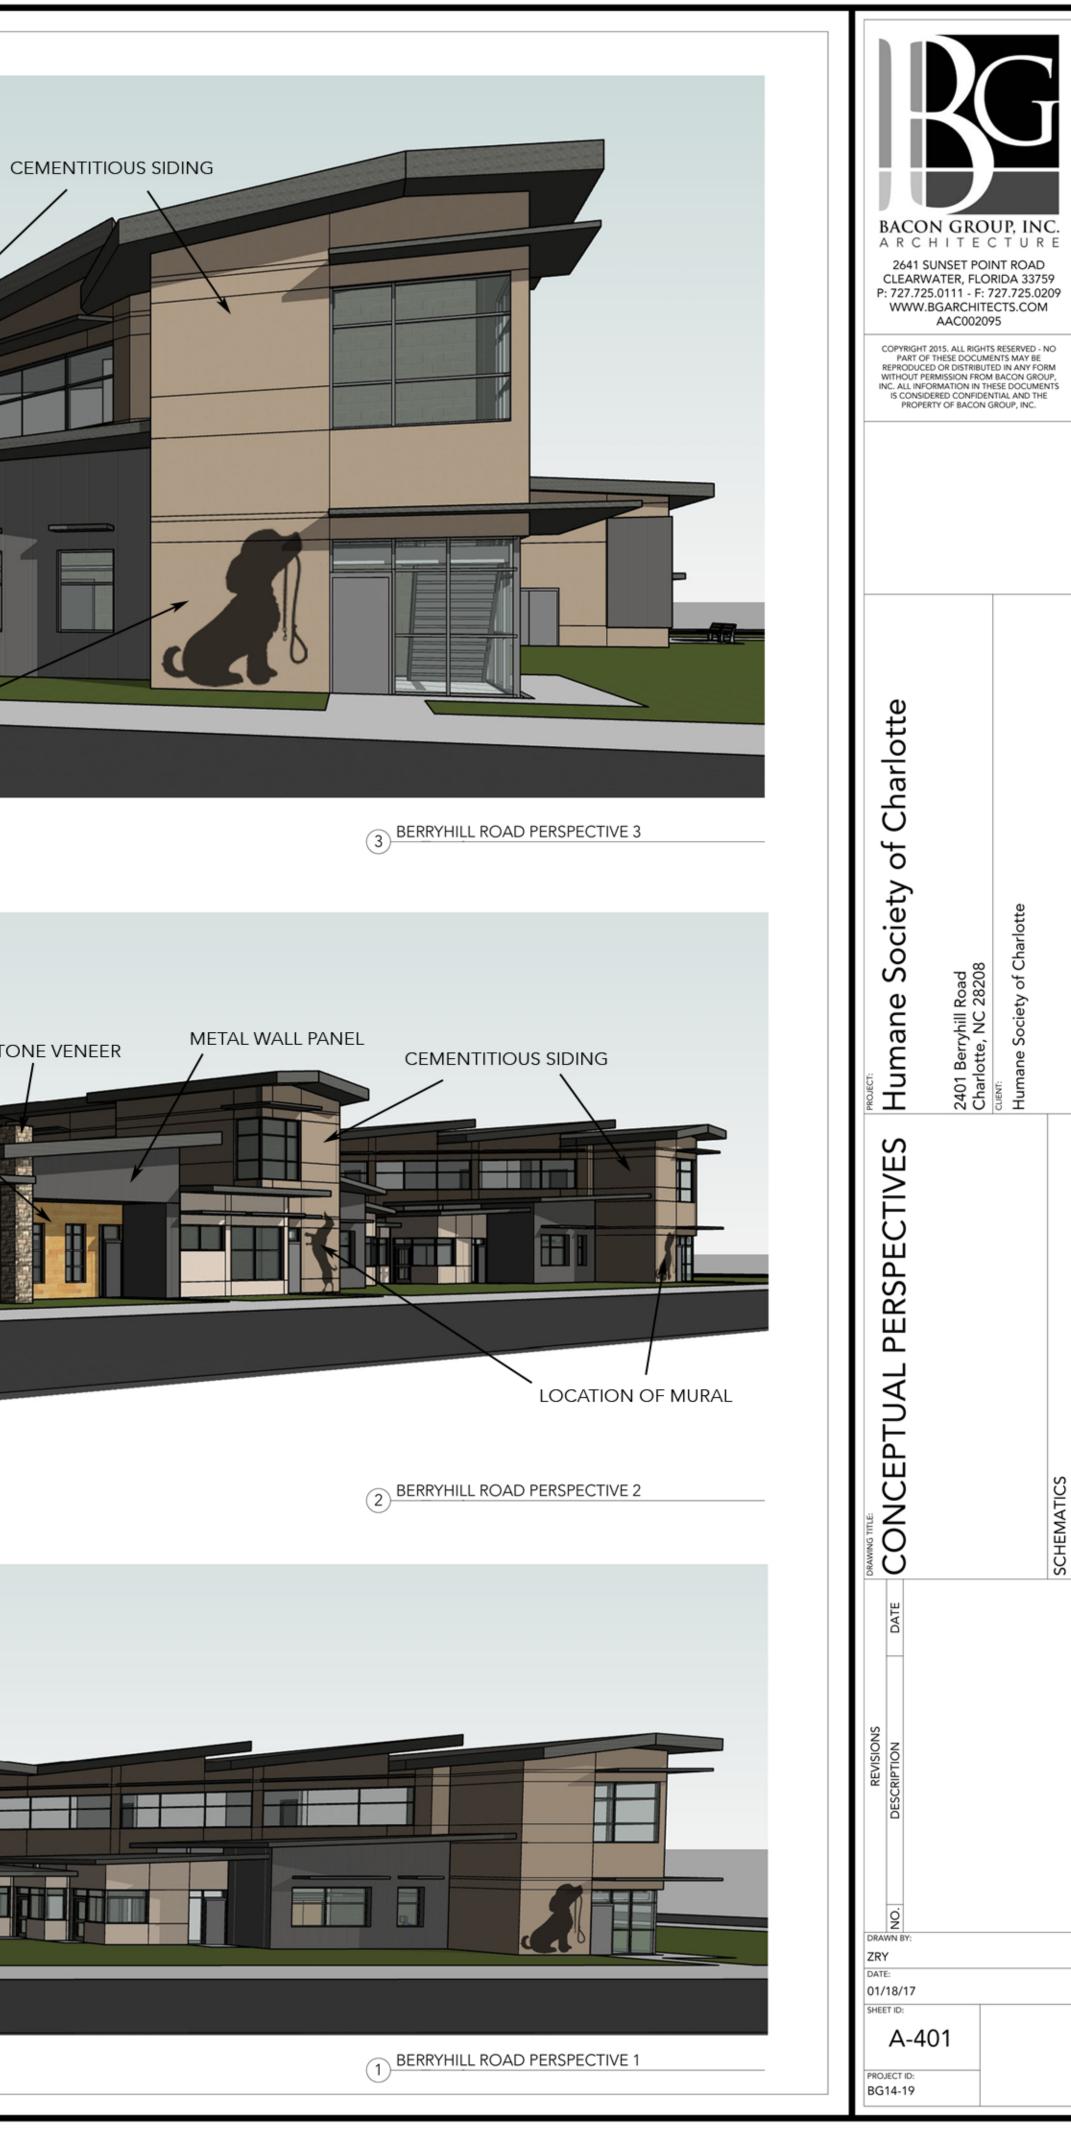

## 6. ARCHITECTURAL STANDARDS

- A. The maximum height in stories of the principal building to be constructed on the Site shall be 2 stories.
- B. The maximum height in feet of the principal building to be constructed on the Site shall be 40 feet.
- C. Attached to the Rezoning Plan are conceptual, architectural perspectives of the elevations of the building to be constructed on the Site that will be oriented to or face Berryhill Road or Parker Drive (the "Street Facing Elevations") that are intended to depict the general conceptual architectural style, design treatment and character of the Street Facing Elevations. Accordingly, the Street Facing Elevations of the building to be constructed on the Site shall be designed and constructed so that the Street Facing Elevations are substantially similar in appearance to the attached relevant conceptual, architectural perspectives with respect to architectural style, design treatment and character. Notwithstanding the foregoing, changes and alterations to the Street Facing Elevations that do not materially change the overall conceptual architectural style, design treatment and character shall be permitted.
- D. The murals depicted on the attached conceptual, architectural perspectives of the Street Facing Elevations are conceptual images of murals that may be installed at the option of Petitioner. In the event that murals are installed on the Street Facing Elevations, the murals may differ from the murals depicted on the attached conceptual, architectural perspectives.
- E. The permitted primary exterior building materials for the Street Facing Elevations of the building to be constructed on the Site are designated and labelled on the attached conceptual, architectural perspectives.
- F. All roof mounted mechanical equipment will be screened from view from adjoining public rights-of-way and abutting properties as viewed from grade.

|                                        | <image/> <section-header><text><text><text></text></text></text></section-header>                                              |
|----------------------------------------|--------------------------------------------------------------------------------------------------------------------------------|
| PARKER DRIVE PERSPECTIVE 2             | PROJECT:<br>Humane Society of Charlotte<br>2401 Berryhill Road<br>Charlotte, NC 28208<br>CLENT:<br>Humane Society of Charlotte |
| N OF MURAL STONE VENEER WOOD STRUCTURE | CONCEPTUAL PERSPECTIVES                                                                                                        |
| METAL WALL PANEL / SIGNAGE             | DESCRIPTION<br>DESCRIPTION<br>DESCRIPTION<br>DATE:<br>01/18/17<br>SHEET ID:<br>A-402                                           |
|                                        | PROJECT ID:<br>BG14-19                                                                                                         |