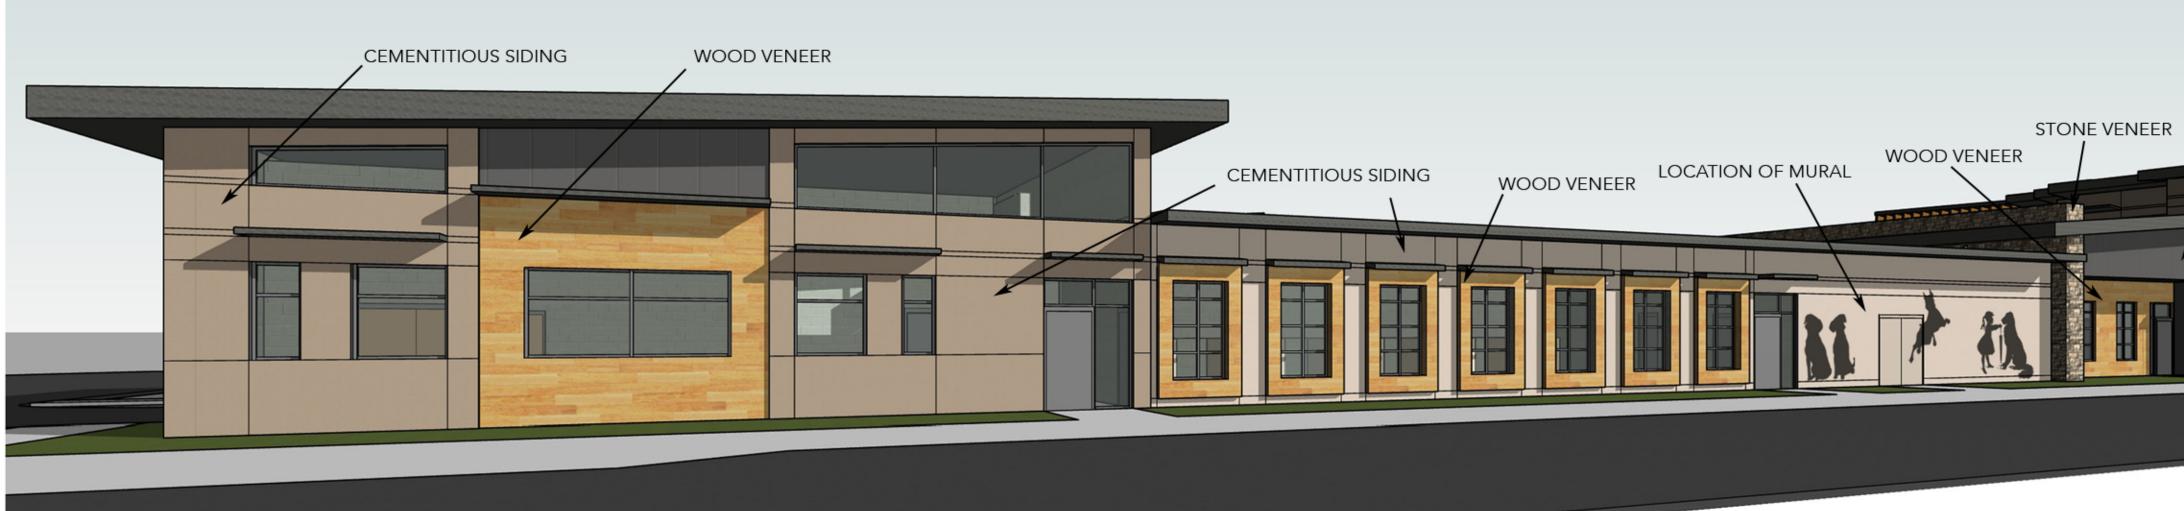

## 6. ARCHITECTURAL STANDARDS

- A. The maximum height in stories of the principal building to be constructed on the Site shall be 2 stories.
- B. The maximum height in feet of the principal building to be constructed on the Site shall be 40 feet.
- C. Attached to the Rezoning Plan are conceptual, architectural perspectives of the elevations of the building to be constructed on the Site that will be oriented to or face Berryhill Road or Parker Drive (the "Street Facing Elevations") that are intended to depict the general conceptual architectural style, design treatment and character of the Street Facing Elevations. Accordingly, the Street Facing Elevations of the building to be constructed on the Site shall be designed and constructed so that the Street Facing Elevations are substantially similar in appearance to the attached relevant conceptual, architectural perspectives with respect to architectural style, design treatment and character. Notwithstanding the foregoing, changes and alterations to the Street Facing Elevations that do not materially change the overall conceptual architectural style, design treatment and character shall be permitted.
- D. The murals depicted on the attached conceptual, architectural perspectives of the Street Facing Elevations are conceptual images of murals that may be installed at the option of Petitioner. In the event that murals are installed on the Street Facing Elevations, the murals may differ from the murals depicted on the attached conceptual, architectural perspectives.
- E. The permitted primary exterior building materials for the Street Facing Elevations of the building to be constructed on the Site are designated and labelled on the attached conceptual, architectural perspectives.
- F. All roof mounted mechanical equipment will be screened from view from adjoining public rights-of-way and abutting properties as viewed from grade.