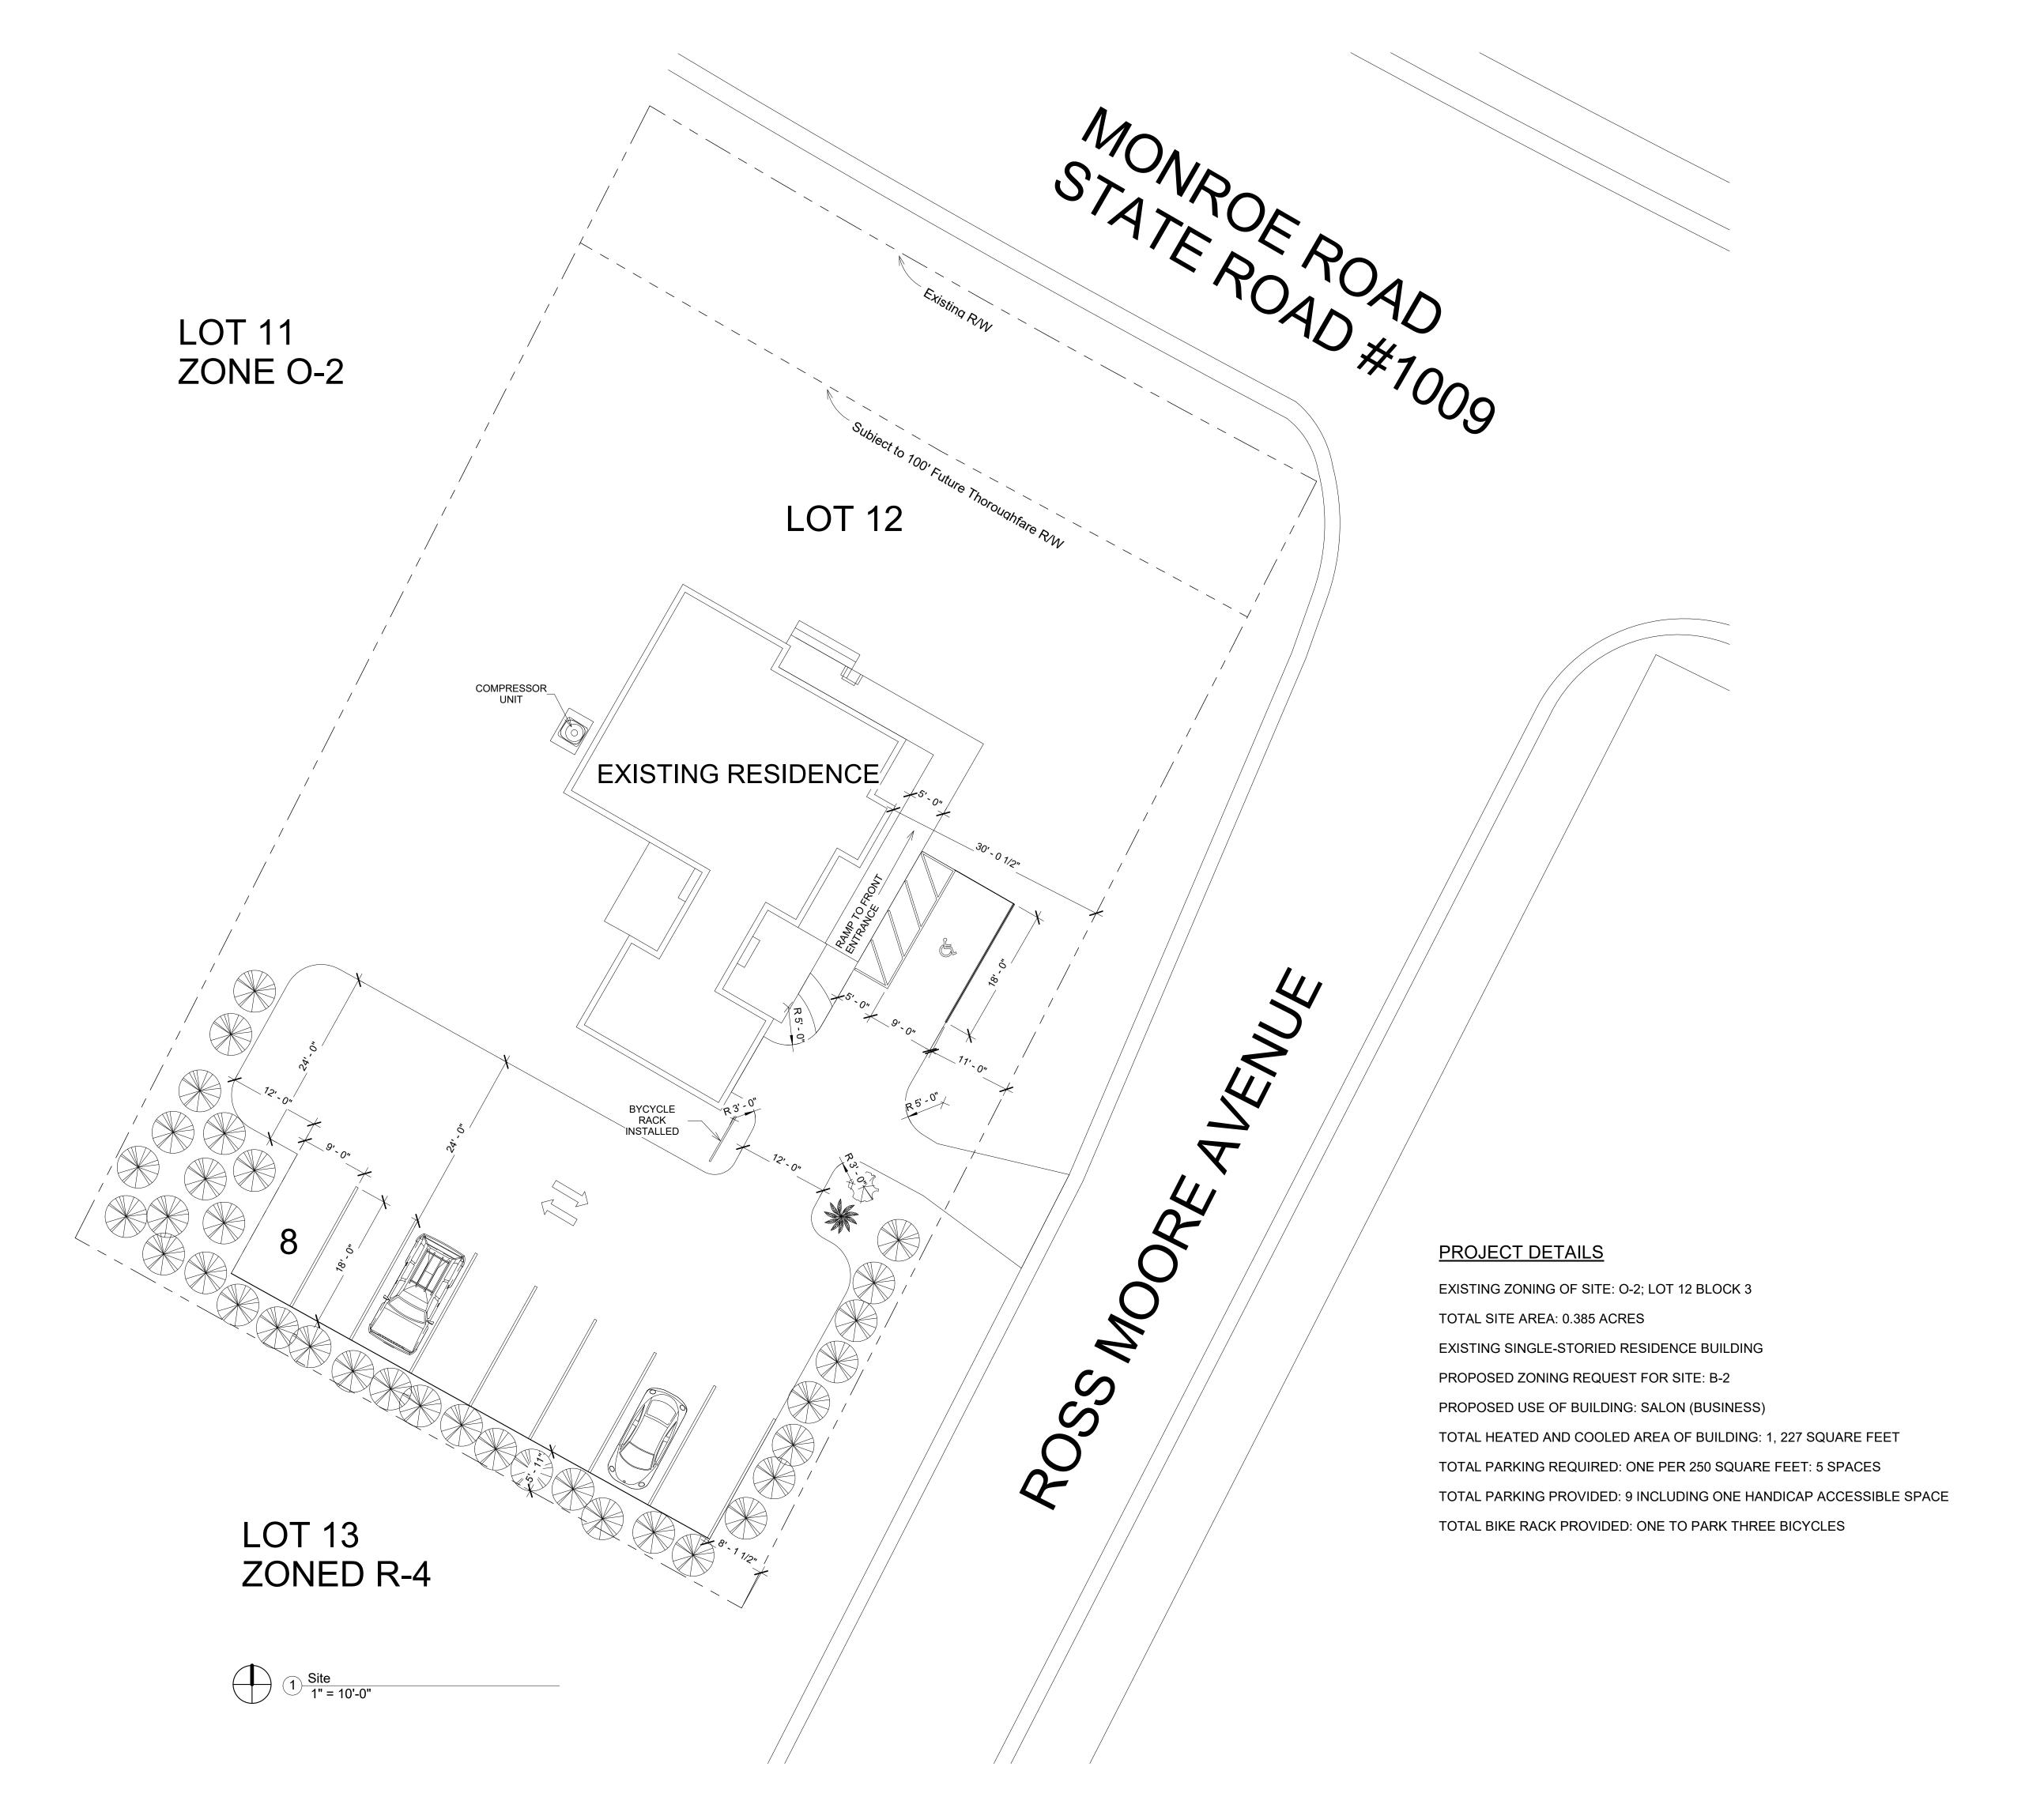

**KEY PLAN** 

Atul Pathak Realty

Proposed Salon

5014 Monroe Road Charlotte, NC 28205

Drawing Title

Proposed New Site Plan

Design Development

Date August 11, 2016