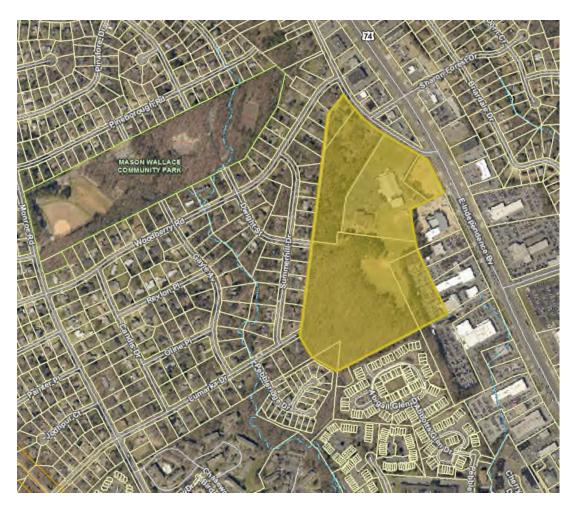

near the Site. Accordingly, we are extending an invitation to attend the upcoming Community Meeting to be held on Wednesday, November 9th, at 7:00 p.m. at Garr Church, 7700 Wallace Road, Charlotte, NC 28212. Representatives of the Petitioner look forward to discussing this exciting rezoning proposal with you at the Community Meeting.

In the meantime, should you have questions about this matter, you may call Keith MacVean (704-331-3531) or Jeff Brown (704-331-1144). Thank you.

cc: Mayor and Members of Charlotte City Council
Tammie Keplinger, Charlotte Mecklenburg Planning Commission
Gene Cocchi, Hendrick Automotive
Jennifer Bowers, Hendrick Automotive
Jeff Brown, Moore & Van Allen, PLLC
Bridget Dixon, Moore & Van Allen, PLLC
Keith MacVean, Moore & Van Allen, PLLC

#### **Site Location**



# RENC CH, LLC Rezoning Petition 2016-141 Community Meeting – November 9, 2016 @ 7:00pm

|    | NAME                    | ADDRESS                                | TELEPHONE    | EMAIL ADDRESS                 |
|----|-------------------------|----------------------------------------|--------------|-------------------------------|
| *  | PAT COON                | 1834 Summerhill                        | 70494246     | 72 CAGNEPCEYALUS. e           |
| *  | Vicki Roberts           | 1834 Sunnerhal Ot                      | 7046815085   |                               |
| 3  | Tony Gorsso             |                                        |              |                               |
| 4  | SHELLY & BRYAN MITCHER  | - 740le-LAWYERS STATION                | 704-806-9939 | bnitchell optid