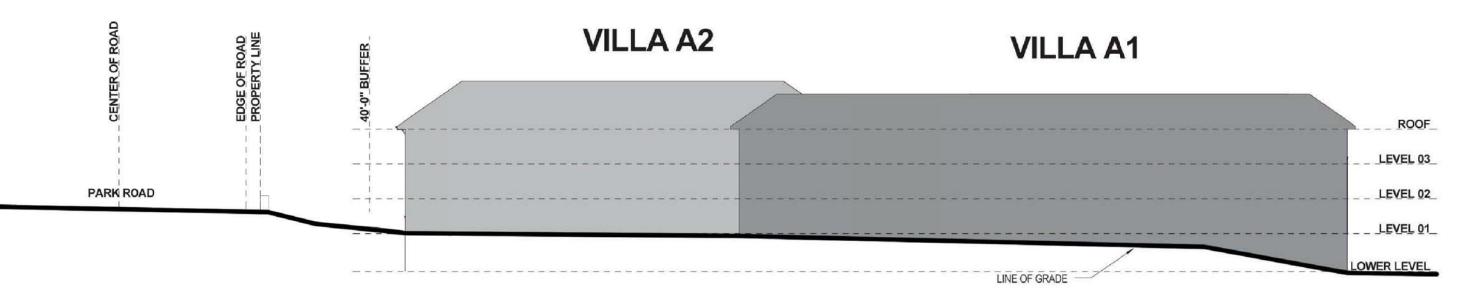

SITE SECTION OF VILLAS (VIEW FROM BUFFER AREA)

Perkins Eastman 2016.12.12 Southminster - Villa

| REVISIONS:          |     |          |     |                         |
|---------------------|-----|----------|-----|-------------------------|
|                     | No. | Date     | Ву  | Description             |
|                     | 1   | 10/24/16 | MDL | Added sheet             |
|                     | 2   | 12/22/16 | LQQ | Architectural revisions |
|                     |     |          |     |                         |
|                     |     |          |     |                         |
|                     |     |          |     |                         |
|                     |     |          |     |                         |
|                     |     |          |     |                         |
|                     |     |          |     |                         |
| SCALE: NOT TO SCALE |     |          |     |                         |