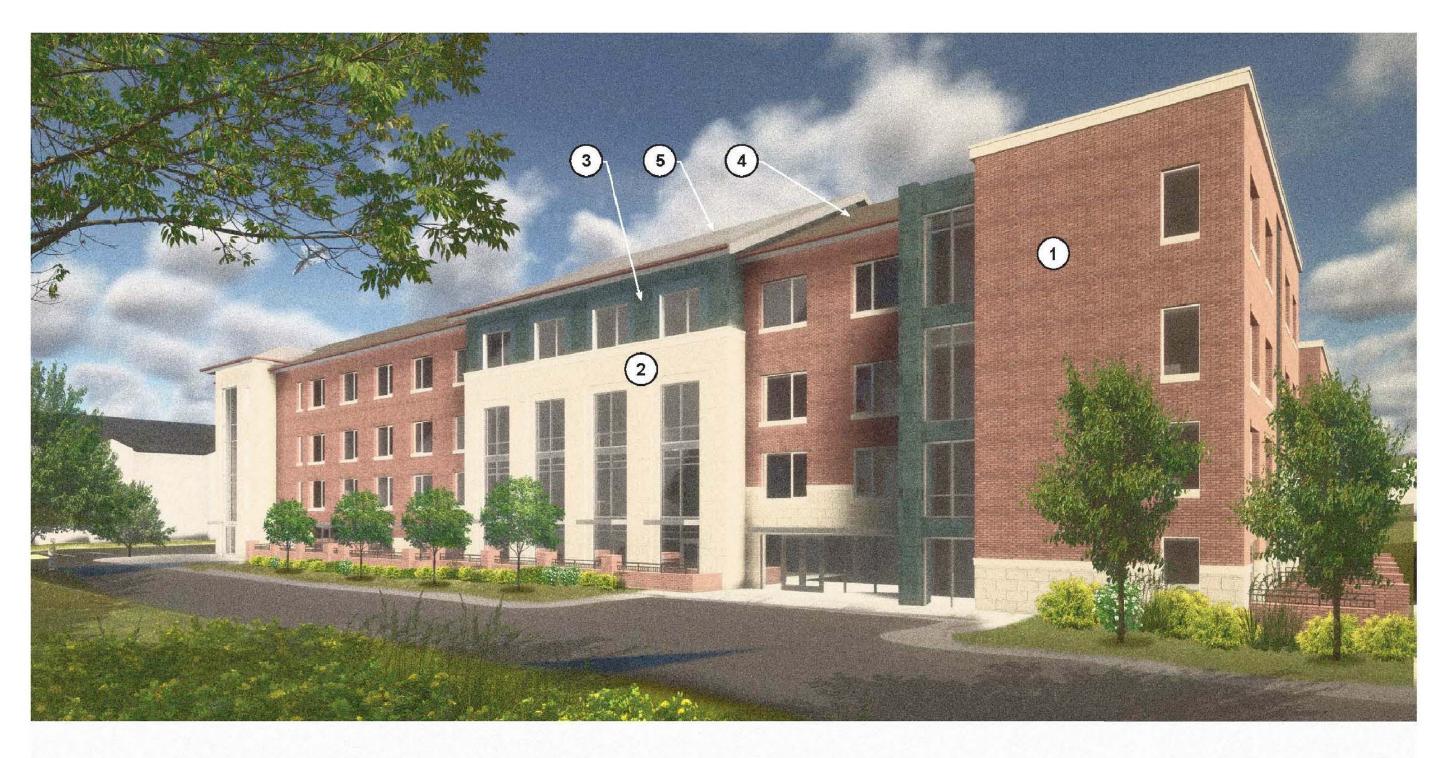

HEALTHCARE BUILDING (VIEW FROM BUFFER AREA)

Perkins Eastman 2016.12.12 Southminster - Healthcare Building

- 1 Masonry (Brick)
- (3) Metal Panel/ Cementitious Panel/ Exterior Tile
- 5 Metal roofing

VILLA BUILDING A1 & A2 (VIEW FROM SOUTHWEST)

- 1 Masonry (Brick)
- 2 Masonry (Simulated Limestone/ Light-colored Brick)
- (3) Metal Panel/ Cementitious Panel/ Exterior Tile
- 4 Asphalt roofing shingles
- 5 Metal roofing

VILLA BUILDING A1 (VIEW FROM SOUTHEAST)

Perkins Eastman 2016.12.12 Southminster-Villa

- 1 Masonry (Brick)
- (2) Masonry (Simulated Limestone/ Light-colored Brick)
- (3) Metal Panel/ Cementitious Panel/ Exterior Tile
- 4 Asphalt roofing shingles
- 5 Metal roofing