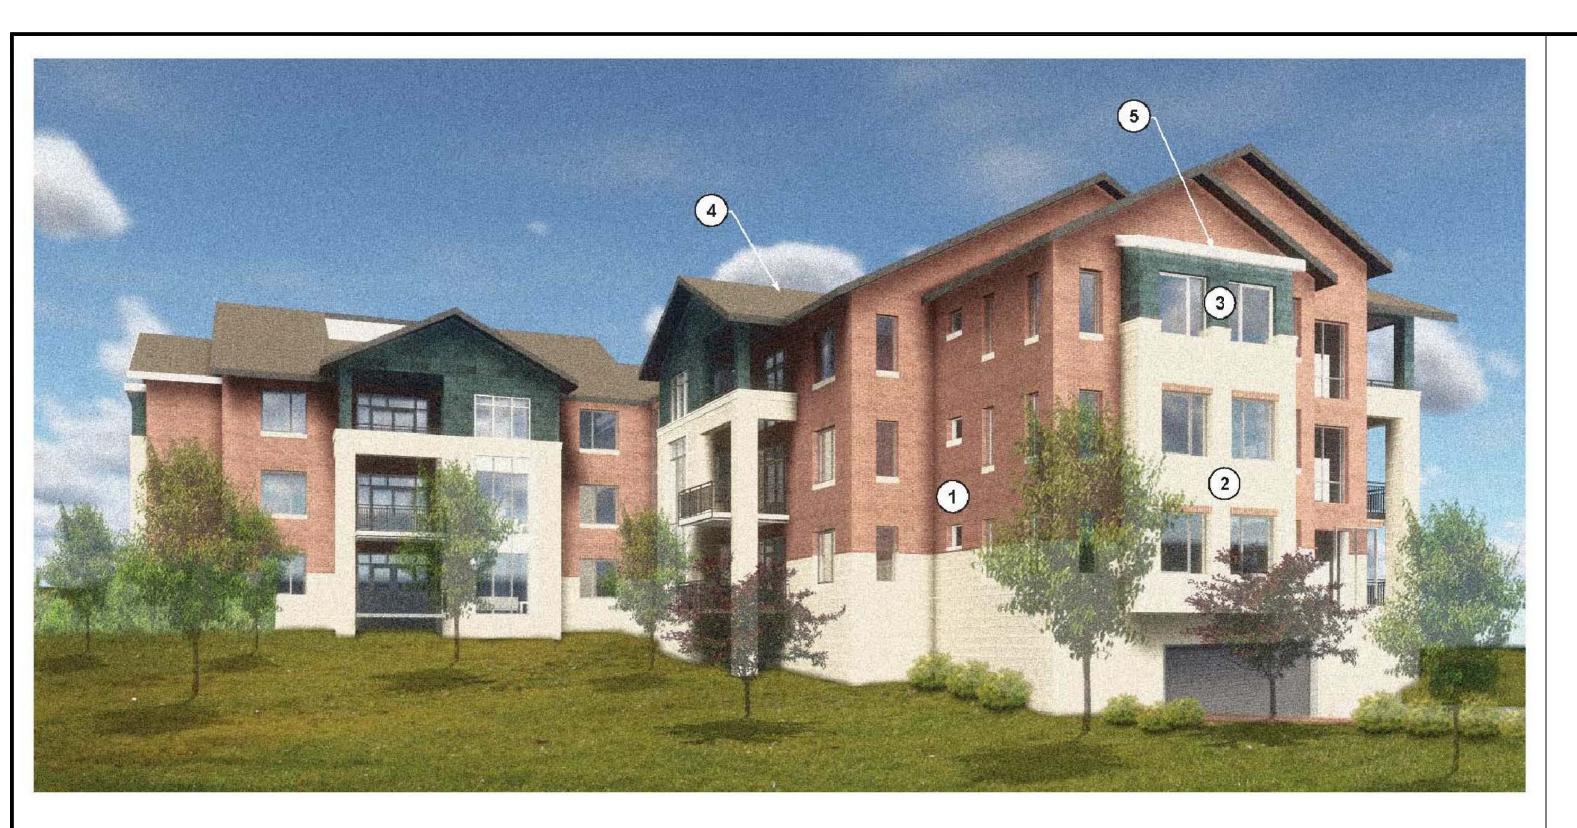

- 1 Masonry (Brick)
- 2 Masonry (Simulated Limestone/ Light-colored Brick)
- (3) Metal Panel/ Cementitious Panel/ Exterior Tile
- 4 Asphalt roofing shingles
- 5 Metal roofing

VILLA BUILDING A1 (VIEW FROM SOUTHEAST)

Perkins Eastman 2016.12.12 Southminster-Villa

- 1 Masonry (Brick)
- (2) Masonry (Simulated Limestone/ Light-colored Brick)
- (3) Metal Panel/ Cementitious Panel/ Exterior Tile
- 4 Asphalt roofing shingles
- 5 Metal roofing

4 Asphalt roofing shingles

Perkins Eastman 2016.12.12 Southminster - Villa