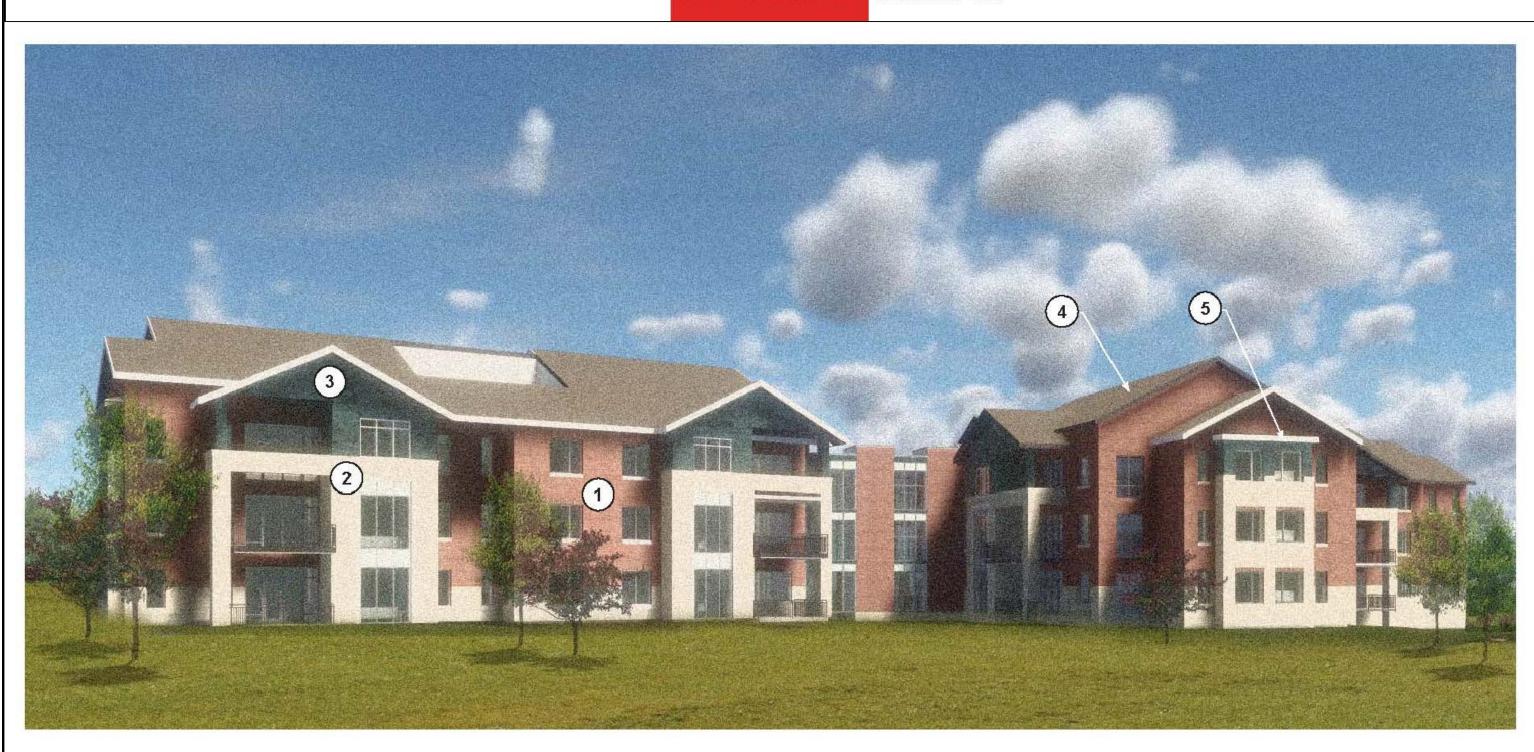

- 1 Masonry (Brick)
- 2 Masonry (Simulated Limestone/ Light-colored Brick)
- (3) Metal Panel/ Cementitious Panel/ Exterior Tile
- 4 Asphalt roofing shingles
- 5 Metal roofing

VILLA BUILDING A1 (VIEW FROM SOUTHEAST)

Perkins Eastman 2016.12.12 Southminster-Villa

- 1 Masonry (Brick)
- (2) Masonry (Simulated Limestone/ Light-colored Brick)
- (3) Metal Panel/ Cementitious Panel/ Exterior Tile
- 4 Asphalt roofing shingles
- 5 Metal roofing

Project Manager: Drawn By:

Checked By:

MDL 8/22/16

Project Number:

Sheet Number:

RZ-3

SHEET#3 OF3

2 Masonry (Simulated Limestone/ Light-colored Brick)

4 Asphalt roofing shingles

Perkins Eastman 2016.12.12 Southminster - Villa