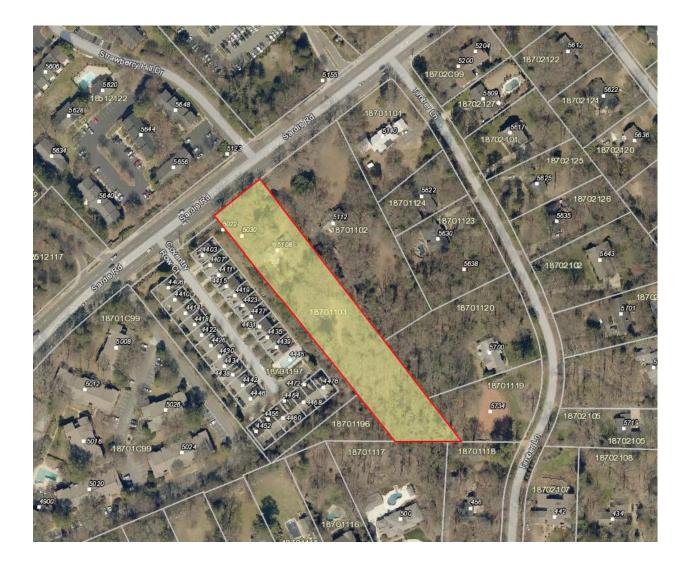

He also provided the attendees a general description of the location of the 2.01 acres that make up the rezoning petition. The 2.01 acres are located on Sardis Road just east of Providence Road. The property is currently occupied by 1 single family residence. The Site is zoned R-3.

We are assisting Richter Development, LLC (the "Petitioner") on a Rezoning Petition recently filed to allow the development of the 2.01 acre site located on Sardis Road, northeast of the Providence Road intersection and across the street from Strawberry Hill Drive (the "Site"). We take this opportunity to furnish you with basic information concerning the Petition and to invite you to attend a Community Meeting to discuss it.

### **Site Location**

| Pet_No   | TaxPid               | ownerlastn                                         | ownerfirst                | cownerfirs                     | cownerlast               | mailaddr1                                      | mailaddr2 | city                     | state    | zipcode        |
|----------|----------------------|----------------------------------------------------|---------------------------|--------------------------------|--------------------------|------------------------------------------------|-----------|--------------------------|----------|----------------|
|          |                      | 925 BEYOND LLC                                     |                           |                                |                          | 17464 TUSCANY LN                               |           | CORNELIUS                | NC       | 28031          |
|          |                      | A E Y LIMITED PARTNERSHIP                          |                           |                                |                          | 9906 LARGO CT                                  |           |                          |          | 29576          |
|          |                      | ABERNATHY<br>AEY LIMITED PARTNERSHIP               | ELIZABETH I               | JONATHAN W                     | HANSEN                   | 5630 TIMBER LN<br>5020-N SARDIS RD             |           | CHARLOTTE<br>CHARLOTTE   |          | 28270<br>28270 |
|          | 18701770             |                                                    | SATINDER                  | FAITH                          | ALUHA                    | 1061 RUTLEDGE CT                               |           | CALABASH                 |          | 28270          |
|          |                      | AKHAVANREZAYAT                                     | KOUROSH                   | FATEMEH                        | BEHDANL                  | 6618 LANCE DR                                  |           | CHARLOTTE                | NC       | 28226          |
|          |                      | ALEXANDER                                          | ELIZABETH                 | H HEATH                        | ALEXANDER                | 233 COTTAGE PL                                 |           | CHARLOTTE                |          | 28207          |
|          |                      | ALEXANDER                                          | ELIZABETH B               | H HEATH                        | ALEXANDER                | 233 COTTAGE PL                                 |           | CHARLOTTE                |          | 28207          |
|          | 18701795<br>18701790 | ARRINGTON                                          | SHERON G<br>GEORGE J      |                                | LISA ARRINGTON           | 4918 SARDIS RD APT G<br>4918-B SARDIS RD       |           | CHARLOTTE<br>CHARLOTTE   |          | 28270<br>28210 |
|          | 18701790             |                                                    | HALIA                     |                                |                          | 4912 SARDIS RD #C                              |           | CHARLOTTE                |          | 28270          |
|          | 18701763             |                                                    | JAMES D                   |                                |                          | 5020 SARDIS RD #G                              |           | CHARLOTTE                | NC       | 28270          |
| 2016-132 | 18701777             | BAKER                                              | MARY LOU                  |                                |                          | 4906 SARDIS RD APT E                           |           | CHARLOTTE                |          | 28270          |
|          | 18701131             |                                                    | DIANE H                   |                                |                          | 4456 COVENTRY ROW CT                           |           | CHARLOTTE                |          | 28270          |
|          | 18701773<br>18701135 |                                                    | RONALD E<br>YACCA UZENA   | CAROL E                        | BRYANT                   | 4906 SARDIS RD #A<br>4414 COVENTRY ROW CT      |           | CHARLOTTE                |          | 28270<br>28270 |
|          | 18701129             |                                                    | MICHAL L                  |                                |                          | 4464 COVENTRY ROW CT                           |           | CHARLOTTE                |          | 28270          |
|          | 18701158             |                                                    | MELISSA A                 |                                |                          | 4434 COVENTRY ROW                              |           | CHARLOTTE                |          | 28270          |
|          | 18702104             |                                                    | DAVID C                   | SHARON                         | BLAIR                    | 5709 TIMBER LN                                 |           | CHARLOTTE                | NC       | 28270          |
|          | 18701153<br>18701735 |                                                    | EILEEN M<br>ANNE          |                                |                          | 4439 COVENTRY ROW CT<br>5026-C SARDIS RD       |           | CHARLOTTE<br>CHARLOTTE   |          | 28270<br>28270 |
|          | 18701774             |                                                    | H LYNN                    |                                |                          | 153 LUTOMMA CR                                 |           | CHARLOTTE                |          | 28270          |
| 2016-132 | 18512116             | CHARLOTTE MECKLENBURG HOSPITAL                     | AUTHORITY                 |                                |                          | PO BOX 36022                                   |           | CHARLOTTE                | NC       | 28236          |
|          |                      | CHINIWALLA HOLDINGS LLC                            |                           |                                |                          | 5971 ROLLING RIDGE DR                          |           | KANNAPOLIS               |          | 28081          |
|          |                      | CHINIWALLA HOLDINGS LLC<br>CHINIWALLA HOLDINGS LLC |                           |                                |                          | 5971 ROLLING RIDGE DR                          |           | KANNAPOLIS               | NC<br>NC | 28081<br>28081 |
|          |                      | CHINIWALLA HOLDINGS LLC                            |                           |                                |                          | 5971 ROLLING RIDGE DR<br>5971 ROLLING RIDGE DR |           | KANNAPOLIS<br>KANNAPOLIS |          | 28081          |
|          |                      | CHINIWALLA HOLDINGS LLC                            |                           |                                |                          | 5971 ROLLING RIDGE DR                          |           | KANNAPOLIS               | NC       | 28081          |
|          |                      | CHINIWALLA HOLDINGS LLC                            |                           |                                |                          | 5971 ROLLING RIDGE DR                          |           | KANNAPOLIS               | NC       | 28081          |
|          | 18701148             |                                                    | ARTHUR K                  | PHYLLIS S                      | COCHRAN                  | 5520 ROCKY RIVER RD CT                         |           | CHARLOTTE                |          | 28215          |
|          | 18701757<br>18701704 | CONCIATORI                                         | MARY N<br>VINCENZO A      |                                |                          | 5020 SARDIS RD Unit A<br>5008-D SARDIS RD      |           | CHARLOTTE<br>CHARLOTTE   | NC<br>NC | 28270<br>28270 |
|          | 18701152             |                                                    | ANN P                     |                                |                          | 4435 COVENTRY ROW CT                           |           | CHARLOTTE                |          | 28270          |
|          |                      | COVINGTON                                          | MARY W                    |                                |                          | 4906 SARDIS RD APT G                           |           | CHARLOTTE                | NC       | 28270          |
|          | 18701743             |                                                    | TOMMY KIM                 |                                |                          | 5024 SARDIS RD # C                             |           | CHARLOTTE                |          | 28270          |
|          | 18701146<br>18701134 |                                                    | J HOWARD<br>PATRICK       | KAY M<br>LAURIE                | DANIEL<br>DENNIS         | 4411 COVENTRY ROW CT<br>4418 COVENTRY ROW CT   |           | CHARLOTTE                | NC<br>NC | 28270<br>28270 |
|          | 18701134             |                                                    | WILLIAN                   | ZILDA S                        | DEPAULA                  | PO BOX 36334                                   |           | CHARLOTTE                | NC       | 28236          |
|          | 18701794             |                                                    | JOHN C                    | MARTHA C                       | DRUM                     | 4918 SARDIS RD APT F                           |           | CHARLOTTE                |          | 28270          |
|          | 18701749             |                                                    | JOY R                     |                                |                          | 715 E 9TH ST                                   |           | CHARLOTTE                |          | 28202          |
|          |                      | ECONOMIDES                                         | MARIAN ELIZABETH          |                                | El MARC                  | 16227 LONG TALON WY                            |           | CHARLOTTE                |          | 28278          |
|          | 18701733             | EVANS<br>EVERETT CO AT COVENTRY ROW LLC            | CHARLES M<br>THE          | MARY R                         | EVANS                    | 10220 WHITETHORN DR<br>PO BOX 12234            |           | CHARLOTTE<br>CHARLOTTE   |          | 28277<br>28220 |
|          |                      | EVERETT CO AT COVENTRY ROW LLC                     | THE                       |                                |                          | PO BOX 12234                                   |           | CHARLOTTE                | NC       | 28220          |
|          | 18701132             |                                                    | MARYA                     |                                |                          | 4452 COVENTRY ROW CT                           |           | CHARLOTTE                |          | 28270          |
|          | 18701145             |                                                    | BESS C                    |                                |                          | 4407 COVENTRY ROW                              |           | CHARLOTTE                |          | 28270          |
|          | 18701731             |                                                    | DAVID A                   | SUZANNE H                      | FOX                      | 6530 FOLGER DR                                 |           | CHARLOTTE                |          | 28270          |
|          | 18701720<br>18701747 | GLOVER<br>GOLDSMITH                                | GREGORY W<br>JAMES WALTER | JODI SUZANNE<br>CYNTHIA GREENE | GLOVER<br>GOLDSMITH      | 227 CHADMORE DR<br>131 SOUTH CANTERBURY RD     |           | CHARLOTTE<br>CHARLOTTE   |          | 28270<br>28211 |
|          |                      | GOLDSMITH                                          | KAREN MICHELLE            | CHINA GALLAL                   | 0020511111               | 301 WAKEFIELD DR #D                            |           | CHARLOTTE                | NC       | 28209          |
| 2016-132 | 18701787             | GOODE                                              | BARRETT S                 |                                |                          | 4912 SARDIS RD APT G                           |           | CHARLOTTE                | NC       | 28270          |
|          | 18701710             |                                                    | JOHN DAVID                | KATHRYN A                      | GRAHAM                   | 5012 SARDIS RD UNIT B                          |           | CHARLOTTE                |          | 28270          |
|          | 18701761<br>18701728 |                                                    | CALVIN G<br>ROBBIE        | JEANNE J                       | GREEAR                   | 1332 COVENANT DR<br>5016 SARDIS RD APT D       |           | GASTONIA<br>CHARLOTTE    | NC<br>NC | 28054<br>28270 |
|          | 18701728             |                                                    | ROBERT LEE JR             |                                |                          | 5010 SARDIS RD #F                              |           | CHARLOTTE                |          | 28270          |
|          | 18701768             |                                                    | SUSAN                     | WALTER A                       | HEMPHILL                 | 8504 GRUENEWALD LN                             |           | CHARLOTTE                | NC       | 28210          |
|          | 18701150             |                                                    | CARLOTTA P                |                                |                          | 4427 COVENTRY ROW CT                           |           | CHARLOTTE                |          | 28270          |
|          | 18701734             |                                                    | BRYAN HALSEY              |                                |                          | 5026-B SARDIS RD                               |           | CHARLOTTE                |          | 28270          |
|          | 18701127<br>18701711 |                                                    | LAUREL<br>JOHN C          |                                |                          | 4472 COVENTRY ROW CT<br>5012 SARDIS RD APT C   |           | CHARLOTTE                |          | 28270<br>28270 |
|          | 18702105             |                                                    | RONALD W JR               | SHANNON PECHE TUCKER           | HOWELL                   | 5719 TIMBER LN                                 |           | CHARLOTTE                |          | 28270          |
|          | 18701126             |                                                    | OLGA                      |                                |                          | 4476 COVENTRY ROW CT                           |           | CHARLOTTE                | NC       | 28270          |
|          | 18701723             |                                                    | RONALD C                  | MERYL D                        | HUNTE                    | 2544 HOWERTON CT                               |           | CHARLOTTE                | NC       | 28270          |
|          | 18701133<br>18701120 |                                                    | AMELIA<br>PATRICIA H      |                                |                          | 4422 COVENTRY ROW<br>5700 TIMBER LN            |           | CHARLOTTE<br>CHARLOTTE   | NC<br>NC | 28270<br>28270 |
|          | 18701772             |                                                    | TWILA A                   |                                |                          | 5020 SARDIS RD                                 |           | CHARLOTTE                |          | 28270          |
| 2016-132 |                      | KEITH MACVEAN - MOORE VAN ALLEN                    |                           |                                |                          | 100 N, TRYON STREET, SUITE 4700                |           | CHARLOTTE                | NC       | 28202          |
|          | 18701103             |                                                    | PETER WALTER              | STEPHEN HAYS                   | KELLEN                   | 5108 SARDIS ROAD                               |           | CHARLOTTE                | NC       | 28211          |
|          | 18701103<br>18701117 |                                                    | PETER WALTER<br>WILLIAM   | STEPHEN HAYS                   | KELLEN                   | 8213 APPALOOSA LN<br>500 MAMMOTH OAKS DR       |           | CHARLOTTE                |          | 28215<br>28270 |
|          | 18701117             |                                                    | DIMITRA T                 |                                |                          | 4912 SARDIS RD APT F                           |           | CHARLOTTE<br>CHARLOTTE   |          | 28270          |
|          | 18701738             |                                                    | KENNETH                   |                                |                          | 5026 SARDIS RD #F                              |           | CHARLOTTE                |          | 28270          |
|          |                      | LANSDOWNE                                          | MARCIA H                  |                                |                          | 5008 SARDIS RD APT E                           |           | CHARLOTTE                |          | 28270          |
|          | 18701102<br>18701781 |                                                    | MARTHA<br>JACLYN NICOLE   |                                |                          | 5112 SARDIS RD<br>4912 SARDIS RD, UNIT A       |           | CHARLOTTE<br>CHARLOTTE   |          | 28270<br>28270 |
|          | 18701781             |                                                    | KARI C                    |                                |                          | 5026 SARDIS RD UNIT A                          |           | CHARLOTTE                |          | 28270          |
| 2016-132 | 18701736             | LEGGATT                                            | DAVID B                   | LENORA                         | LEGGATT                  | 5026 SARDIS RD # D                             |           | CHARLOTTE                | NC       | 28270          |
|          | 18701741             |                                                    | MICHAEL S                 |                                |                          | 5024 SARDIS RD #A                              |           | CHARLOTTE                |          | 28270          |
|          | 18701147<br>18701706 | LIGHTFOOT<br>LINEBERGER ADREWS                     | MARY JO<br>LYNDA          |                                |                          | 4415 COVENTRY ROW<br>PO BOX 308                |           | CHARLOTTE<br>WACO        |          | 28270<br>28169 |
|          | 18701782             |                                                    | BRENDA R                  |                                |                          | 4912 SARDIS RD APT B                           |           | CHARLOTTE                |          | 28270          |
|          |                      | MANNERING                                          | GEORGIA M                 |                                | PETER J MANNERING (W/H)  | 5026-G SARDIS RD                               |           | CHARLOTTE                |          | 28270          |
|          |                      | MARSH REALTY COMPANY                               |                           |                                |                          | PO BOX 35329                                   |           | CHARLOTTE                |          | 28235          |
|          |                      | MASOURAS                                           | GEORGIA                   |                                |                          | 4906 SARDIS RD UNIT C                          |           | CHARLOTTE                |          | 28270          |
|          | 18701789<br>18701729 |                                                    | THOMAS CRAIG<br>EILEEN M  |                                |                          | 4918 SARDIS RD APT A<br>5016 SARDIS RD APT E   |           | CHARLOTTE<br>CHARLOTTE   |          | 28270<br>28270 |
|          | 18701703             |                                                    | MATTHEW C                 |                                |                          | 5008 SARDIS RD UNIT C                          |           | CHARLOTTE                | NC       | 28270          |
|          | 18701791             |                                                    | DIANA KIM                 |                                |                          | 12109 GROTH COURT                              |           | CHARLOTTE                |          | 28277          |
|          |                      | MONTGOMERY                                         | MYRA H                    | CARTER W                       | MORGAN                   | 4446 COVENTRY ROW                              |           | CHARLOTTE                |          | 28270<br>28270 |
|          | 18701793<br>18701725 | MORGAN<br>NANCY B GOODSON REVOCABLE TRUST          | ASHTON C                  | CANTEN W                       | MONDAN                   | 4918 SARDIS RD UNIT F<br>5016 A SARDIS RD      |           | CHARLOTTE<br>CHARLOTTE   |          | 28270          |
|          |                      | NANCY B GOODSON REVOCABLE TRUST                    |                           |                                |                          | 5016 A SARDIS RD                               |           | CHARLOTTE                |          | 28270          |
| 2016-132 | 18701144             | NUSSBAUM INVESTMENTS LLC                           |                           |                                |                          | 4417 OGLUKIAN RD                               |           | CHARLOTTE                | NC       | 28226          |
|          | 18701716             |                                                    | SOFIA                     |                                |                          | 5604 LANDMARK DR                               |           | CHARLOTTE                |          | 28270          |
|          | 18701766<br>18701118 |                                                    | SARAH LYNN<br>G DAVID     |                                | G DAVID ORR LIVING TRUST | 5020 SARDIS RD Unit J<br>456 MAMMOTH OAKS DR   |           | CHARLOTTE<br>CHARLOTTE   |          | 28270<br>28226 |
|          | 18701118             |                                                    | THEO GUS                  | MARY MARGIOTIS                 | PAPPAS                   | 1330 ASHCRAFT LN                               |           | CHARLOTTE                |          | 28220          |
|          | 18701156             |                                                    | MINDY R                   |                                |                          | 4442 COVENTRY ROW CT                           |           | CHARLOTTE                |          | 28270          |
|          | 18701785             |                                                    | ANDY ASHOK                |                                |                          | 4912 SARDIS RD APT E                           |           | CHARLOTTE                | NC       | 28270          |
|          | 18701771<br>18701157 | PATTERSON                                          | FRANK S<br>SUSAN A        | JAMES B JR                     | PATTERSON                | 2405 NORTHMONT DR                              |           | ASHEBORO                 |          | 27205<br>28270 |
|          | 18701157             |                                                    | JACLYN M                  |                                |                          | 4438 COVENTRY ROW<br>5008 SARDIS RD # B        |           | CHARLOTTE<br>CHARLOTTE   |          | 28270          |
|          | 18701708             |                                                    | GEORGE R                  |                                |                          | 5008 SARDIS RD #H                              |           | CHARLOTTE                |          | 28270          |
| 2016-132 | 18701746             | REYNOLDS                                           | PETER LEE JR              |                                |                          | PO BOX 79122                                   |           | CHARLOTTE                | NC       | 28271          |
|          |                      |                                                    |                           |                                |                          |                                                |           |                          |          |                |