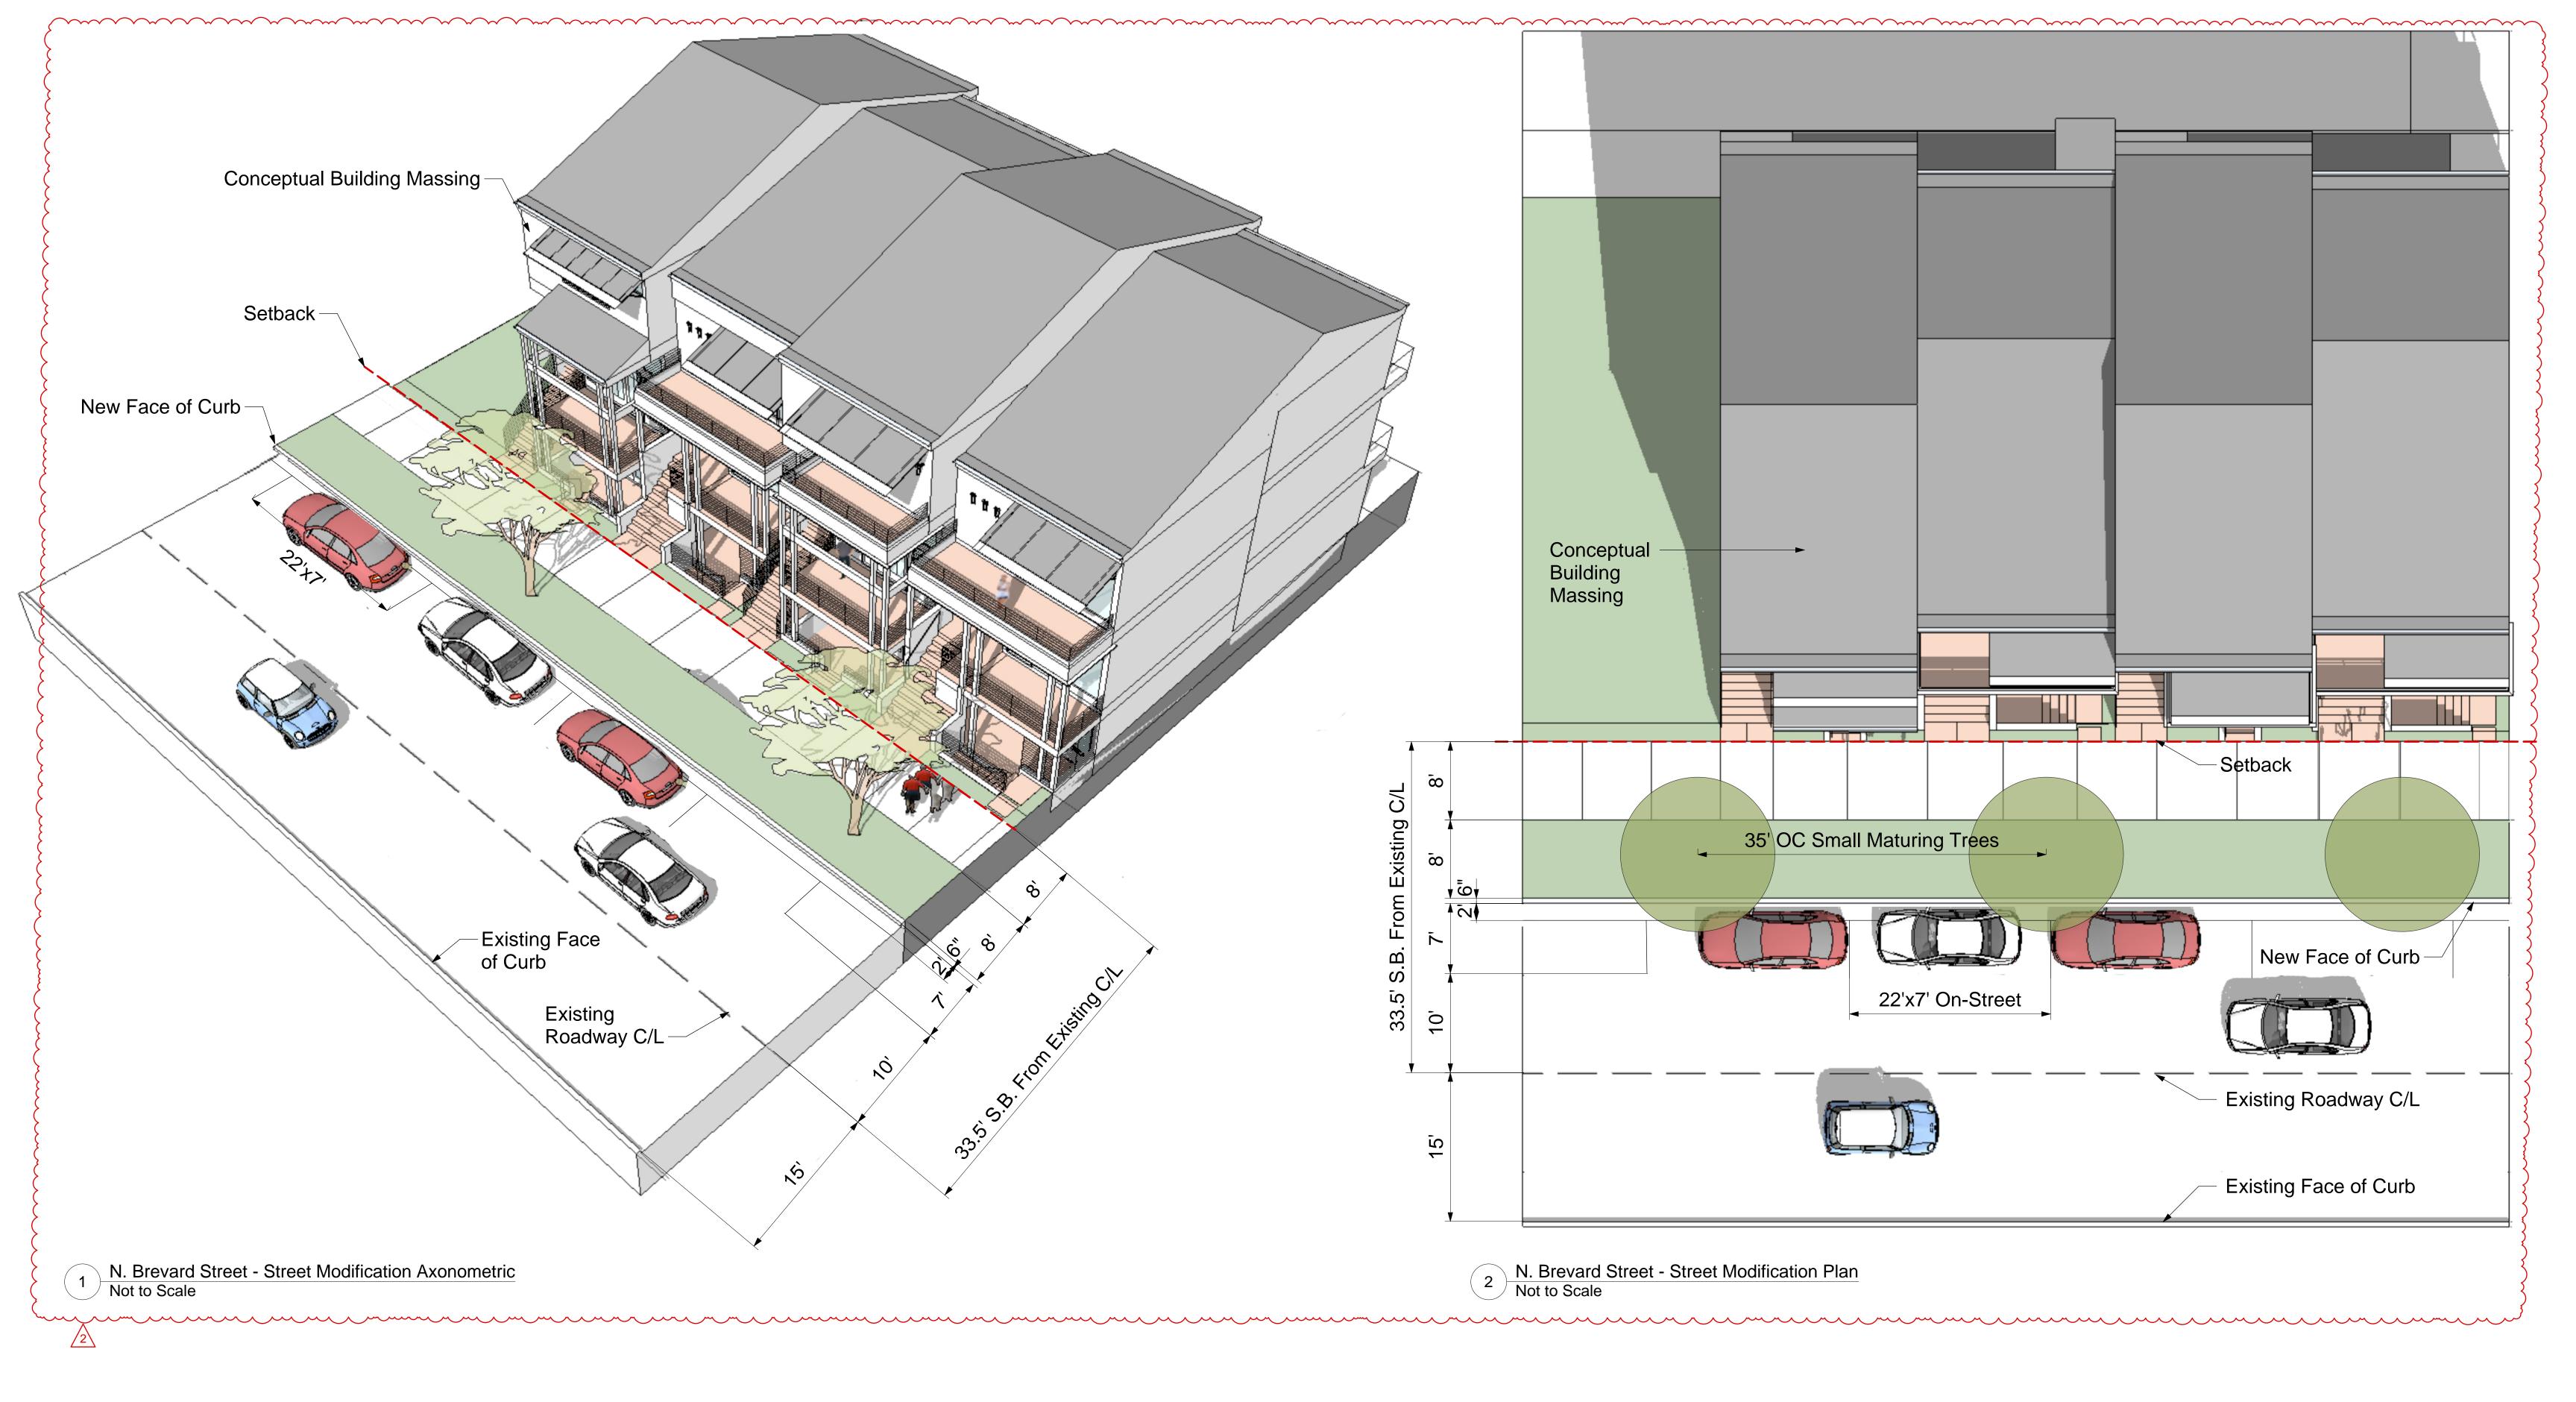

704 / 377 0661

www.shookkelley.com

Saussy Burbank, LLC 🖉 Site Plan Amendment **Rezoning Amendment 2016-091** N. Brevard St. & E 33RD St. 4/22/2016 Rezoning Submittal 2016-091

15029

This Drawing is the property of Shook Kelley, Inc. and is not to be reproduced in whole or in part. It is to be used for the project and site specifically identified herein and is not to be used on any other project. This Drawing is to be returned upon the written request of Shook Kelley, Inc.