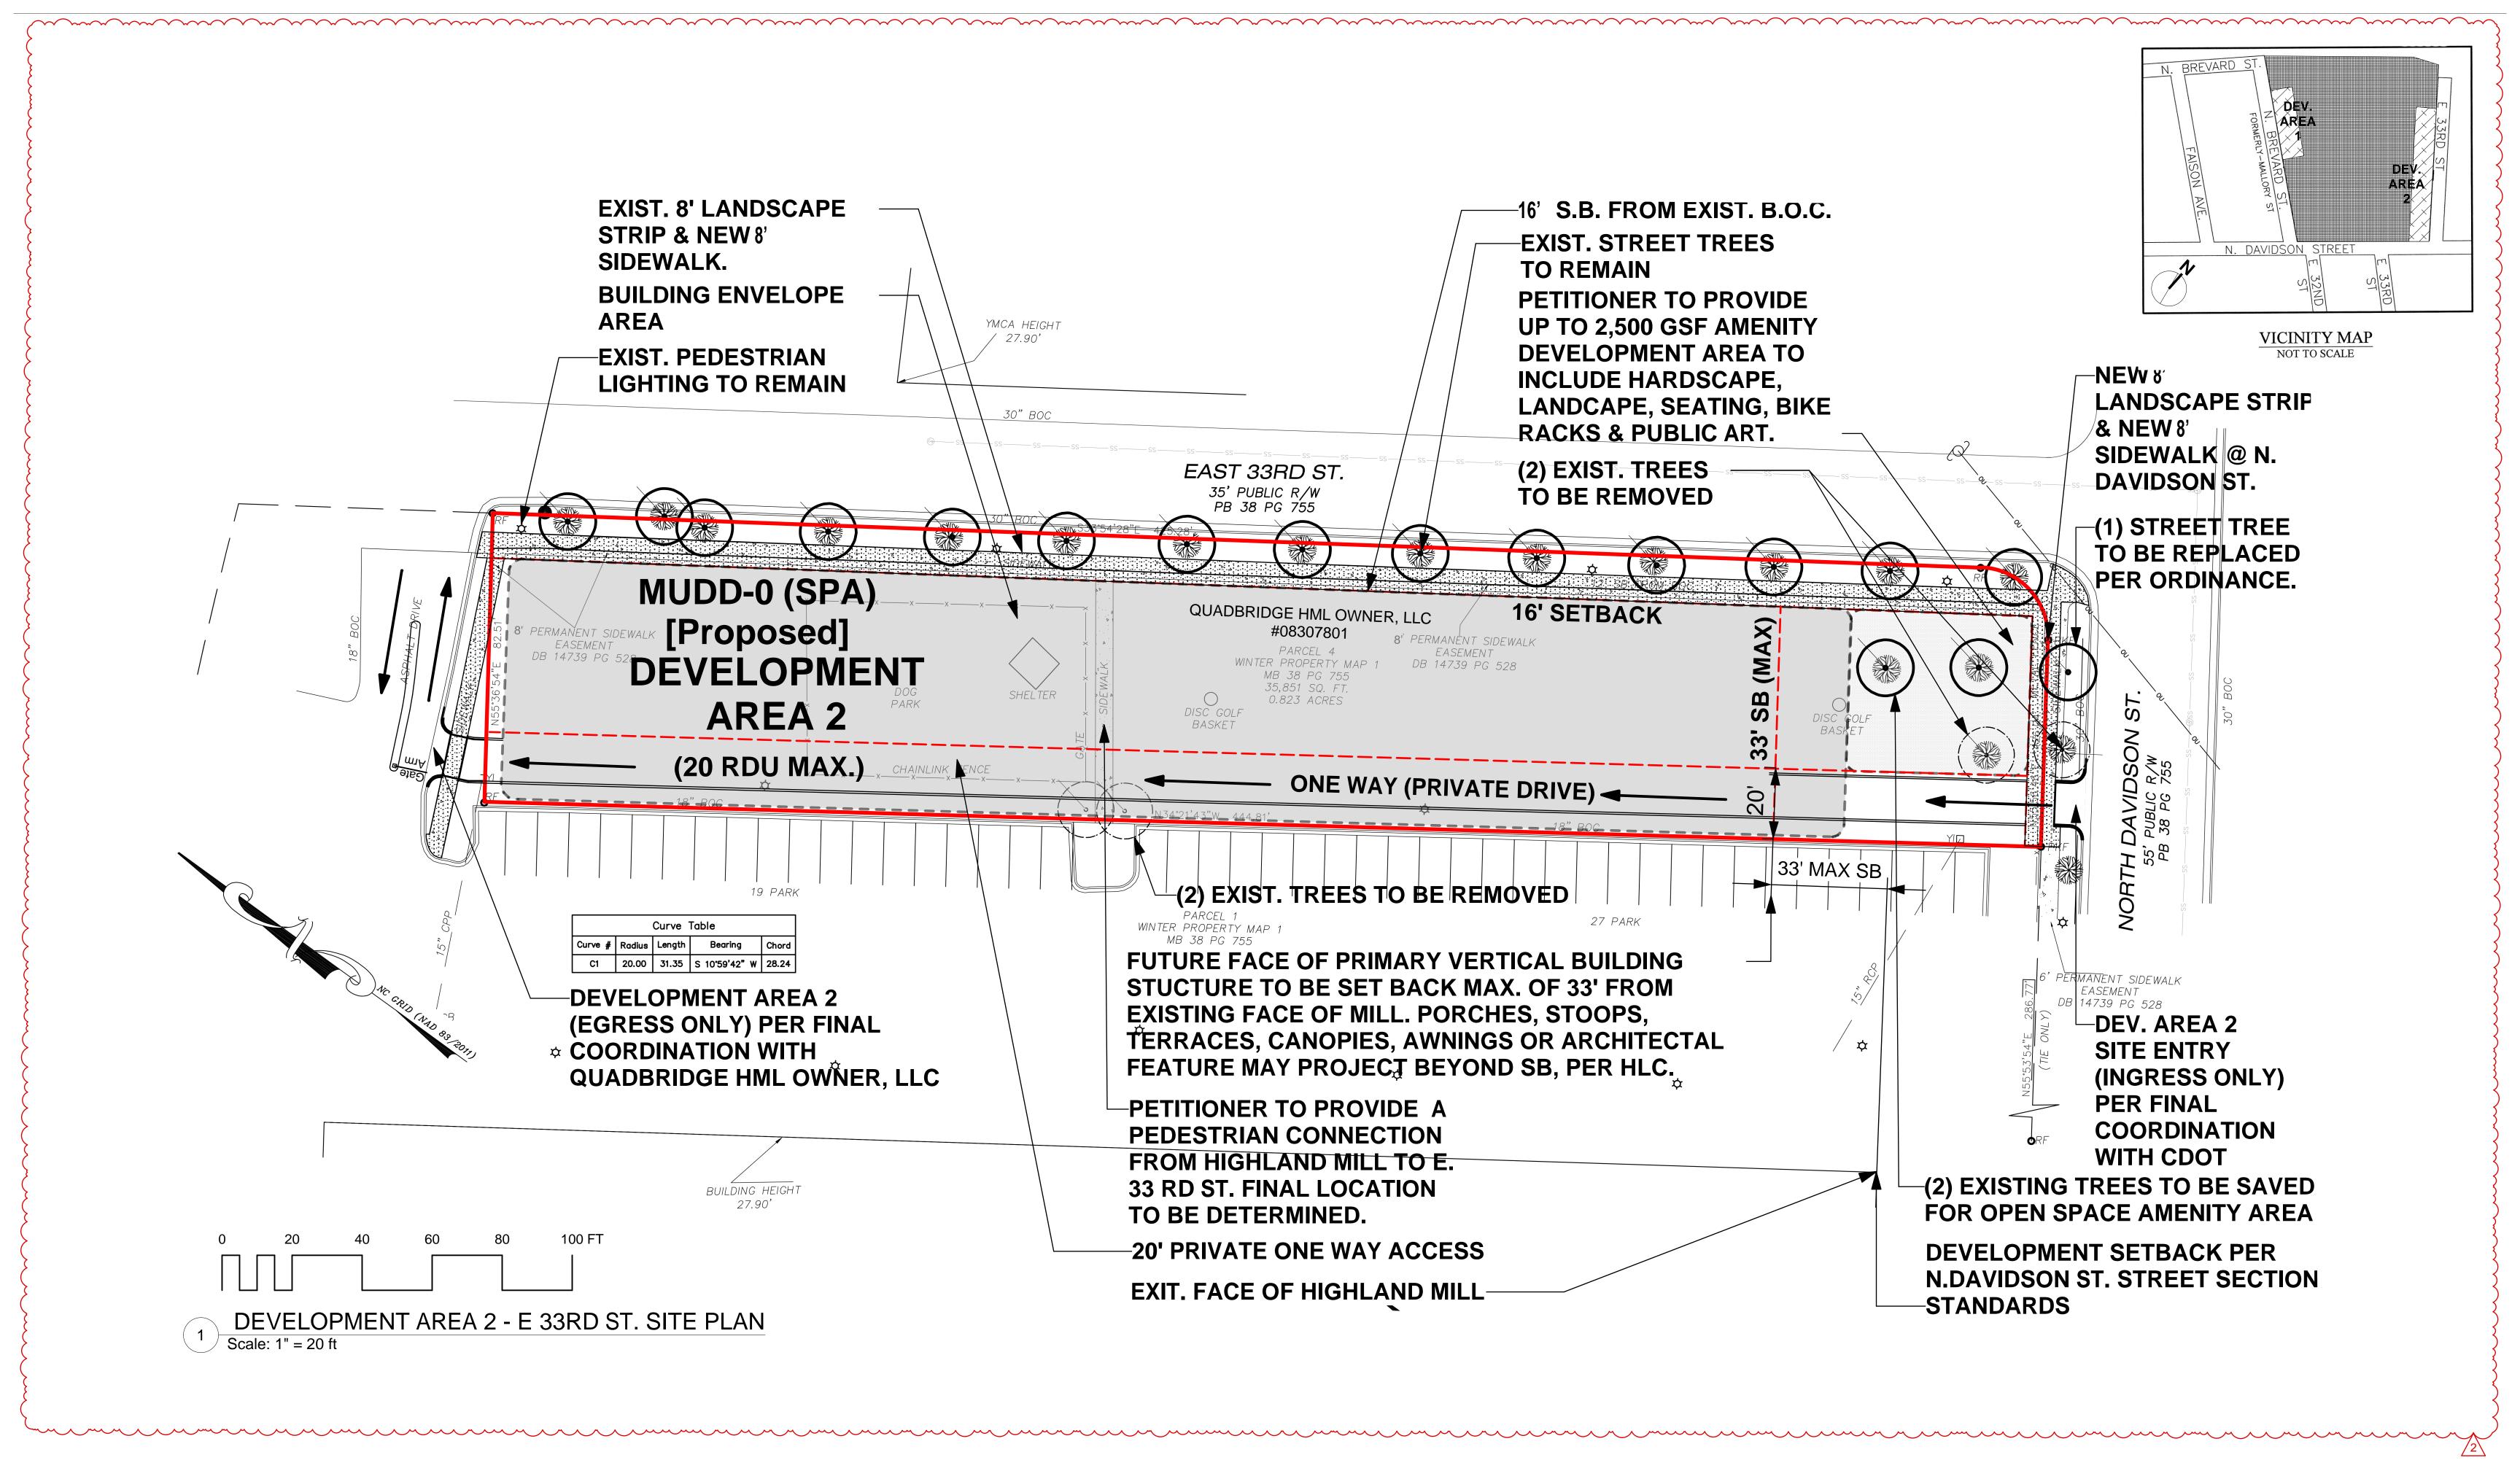

704 / 377 0661

www.shookkelley.com

Saussy Burbank, LLC 🖉 Site Plan Amendment **Rezoning Amendment 2016-091** N. Brevard St. & E 33RD St. 4/22/2016 Rezoning Submittal 2016-091

15029

This Drawing is the property of Shook Kelley, Inc. and is not to be reproduced in whole or in part. It is to be used for the project and site specifically identified herein and is not to be used on any other project. This Drawing is to be returned upon the written request of Shook Kelley, Inc.