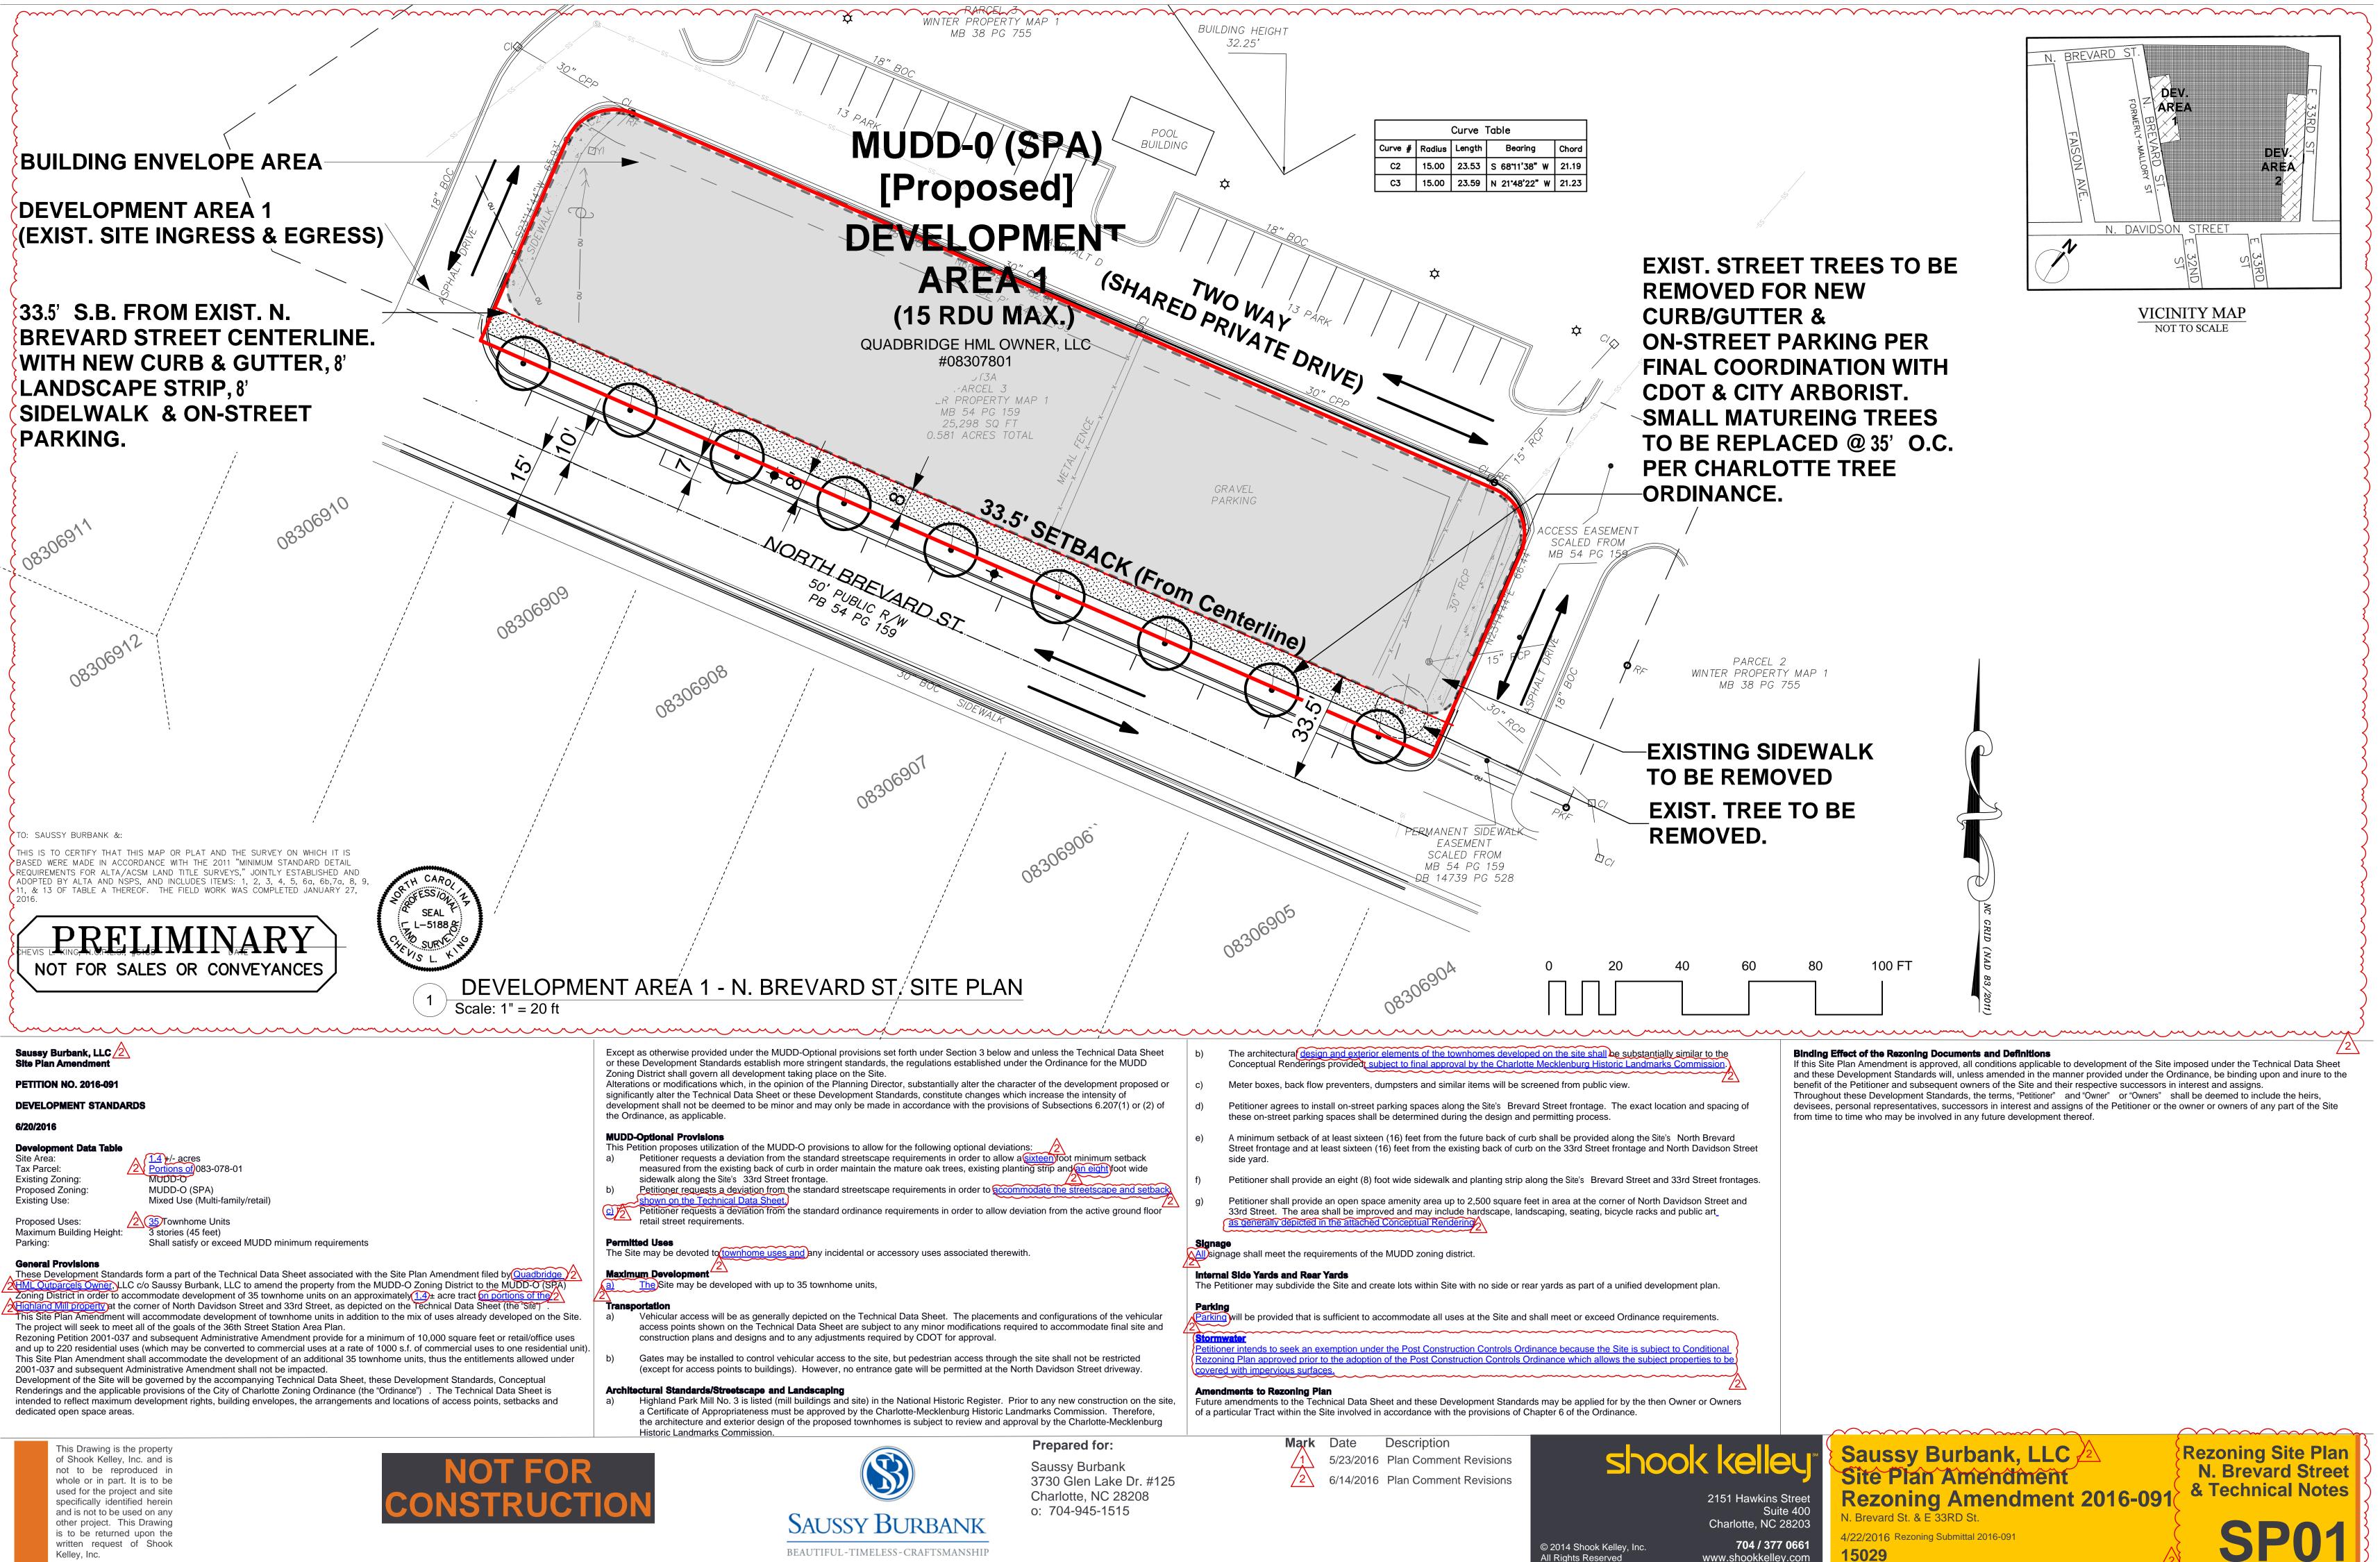

704 / 377 0661

www.shookkelley.com

Saussy Burbank, LLC 🖉 Site Plan Amendment **Rezoning Amendment 2016-091** N. Brevard St. & E 33RD St. 4/22/2016 Rezoning Submittal 2016-091

15029

This Drawing is the property of Shook Kelley, Inc. and is not to be reproduced in whole or in part. It is to be used for the project and site specifically identified herein and is not to be used on any other project. This Drawing is to be returned upon the written request of Shook Kelley, Inc.