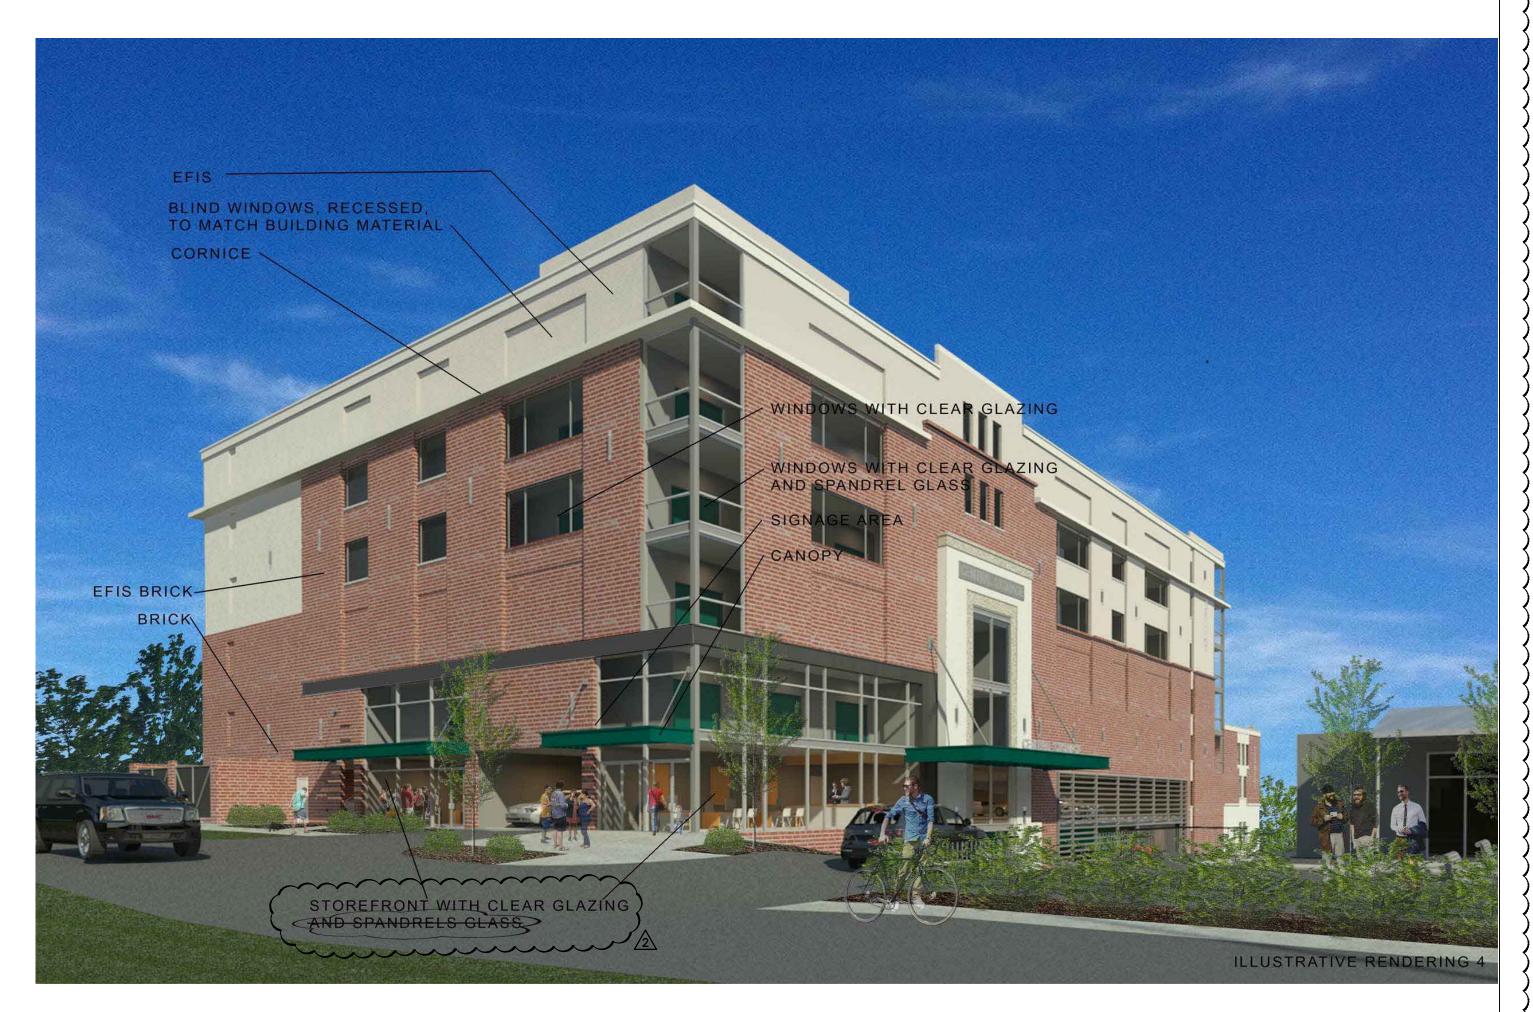

## L STORAGE, NORTH CAROLINA

1101 CENTRAL GROUP, P.O. BOX 958

ILLUSTRATIVE RENDERINGS

SCALE: N.T.S.

DRAWN BY: CHECKED BY:

PROJECT #:

REVISIONS:

1.03.21.16 PER CITY REVIEW 2.04.18.16 PER CITY REVIEW

JANUARY 21, 2016

GENERAL NOTE:

THESE RENDERINGS ARE CONCEPTUAL IN NATURE, AND ARE INTENDED TO ILLUSTRATE THE GENERAL APPEARANCE OF THE BUILDING. CHANGES AND ALTERATIONS WHICH DO NOT SUBSTANTIALLY AFFECT THE OVERALL APPEARANCE SHALL BE PERMITTED BASED ON THE FINAL DESIGN AND CONSTRUCTION DRAWINGS.