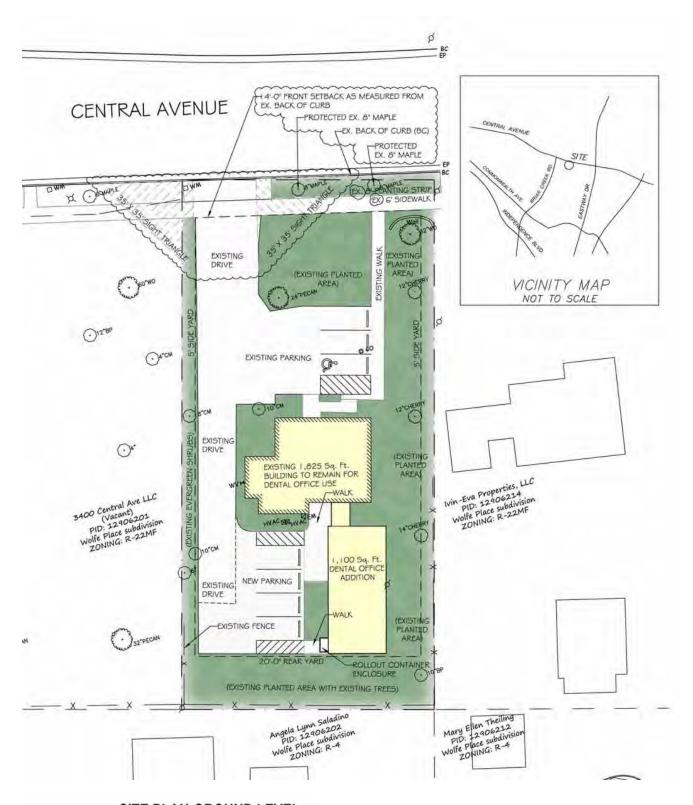

#### Overview of Petition # 2016-037

Eric Orozco begun the petitioner's presentation by describing the details of the dental office site plan amendment being requested. He explained that Dr. Berglass needed to expand his office with an 1,100 square foot rear addition to the present building. A former single family home, the expansion will also allow him to improve the layout of the existing space by renovation.

The expansion would add four parking spaces and place a new building at the rear connecting to the existing building with a short hallway. The expansion would remove a cedar tree and replace the existing garage at the back of the property. The new parking area would be accessed from the existing driveway to the garage. Therefore, with three existing parking spaces at the front, there are 7 parking spots total. Because of the UR-C zoning, Eric explained that only 7 parking spaces are allowed for the proposed total 2,925 sq. ft. of office space (UR-C caps parking at 1 space per 400 sq. ft. of nonresidential space).

Eric explained a site plan amendment to the former petition (#2008-157) was needed to be executed through the rezoning public process for a few reasons. The approved 2008 rezoning limits the dental office use to the existing building. As well, the expansion's size (1,100 sq. ft.) and its proposed location building nearer to the adjacent residence preclude an approval through an administrative site plan amendment.

Q: What is the distance from the addition to the neighbor's property?

A: A bit more than 20 feet. There is currently a 20 foot rear yard maintained with a board fence at the back. The rear yard is planted with evergreen plantings that serve as a buffer.