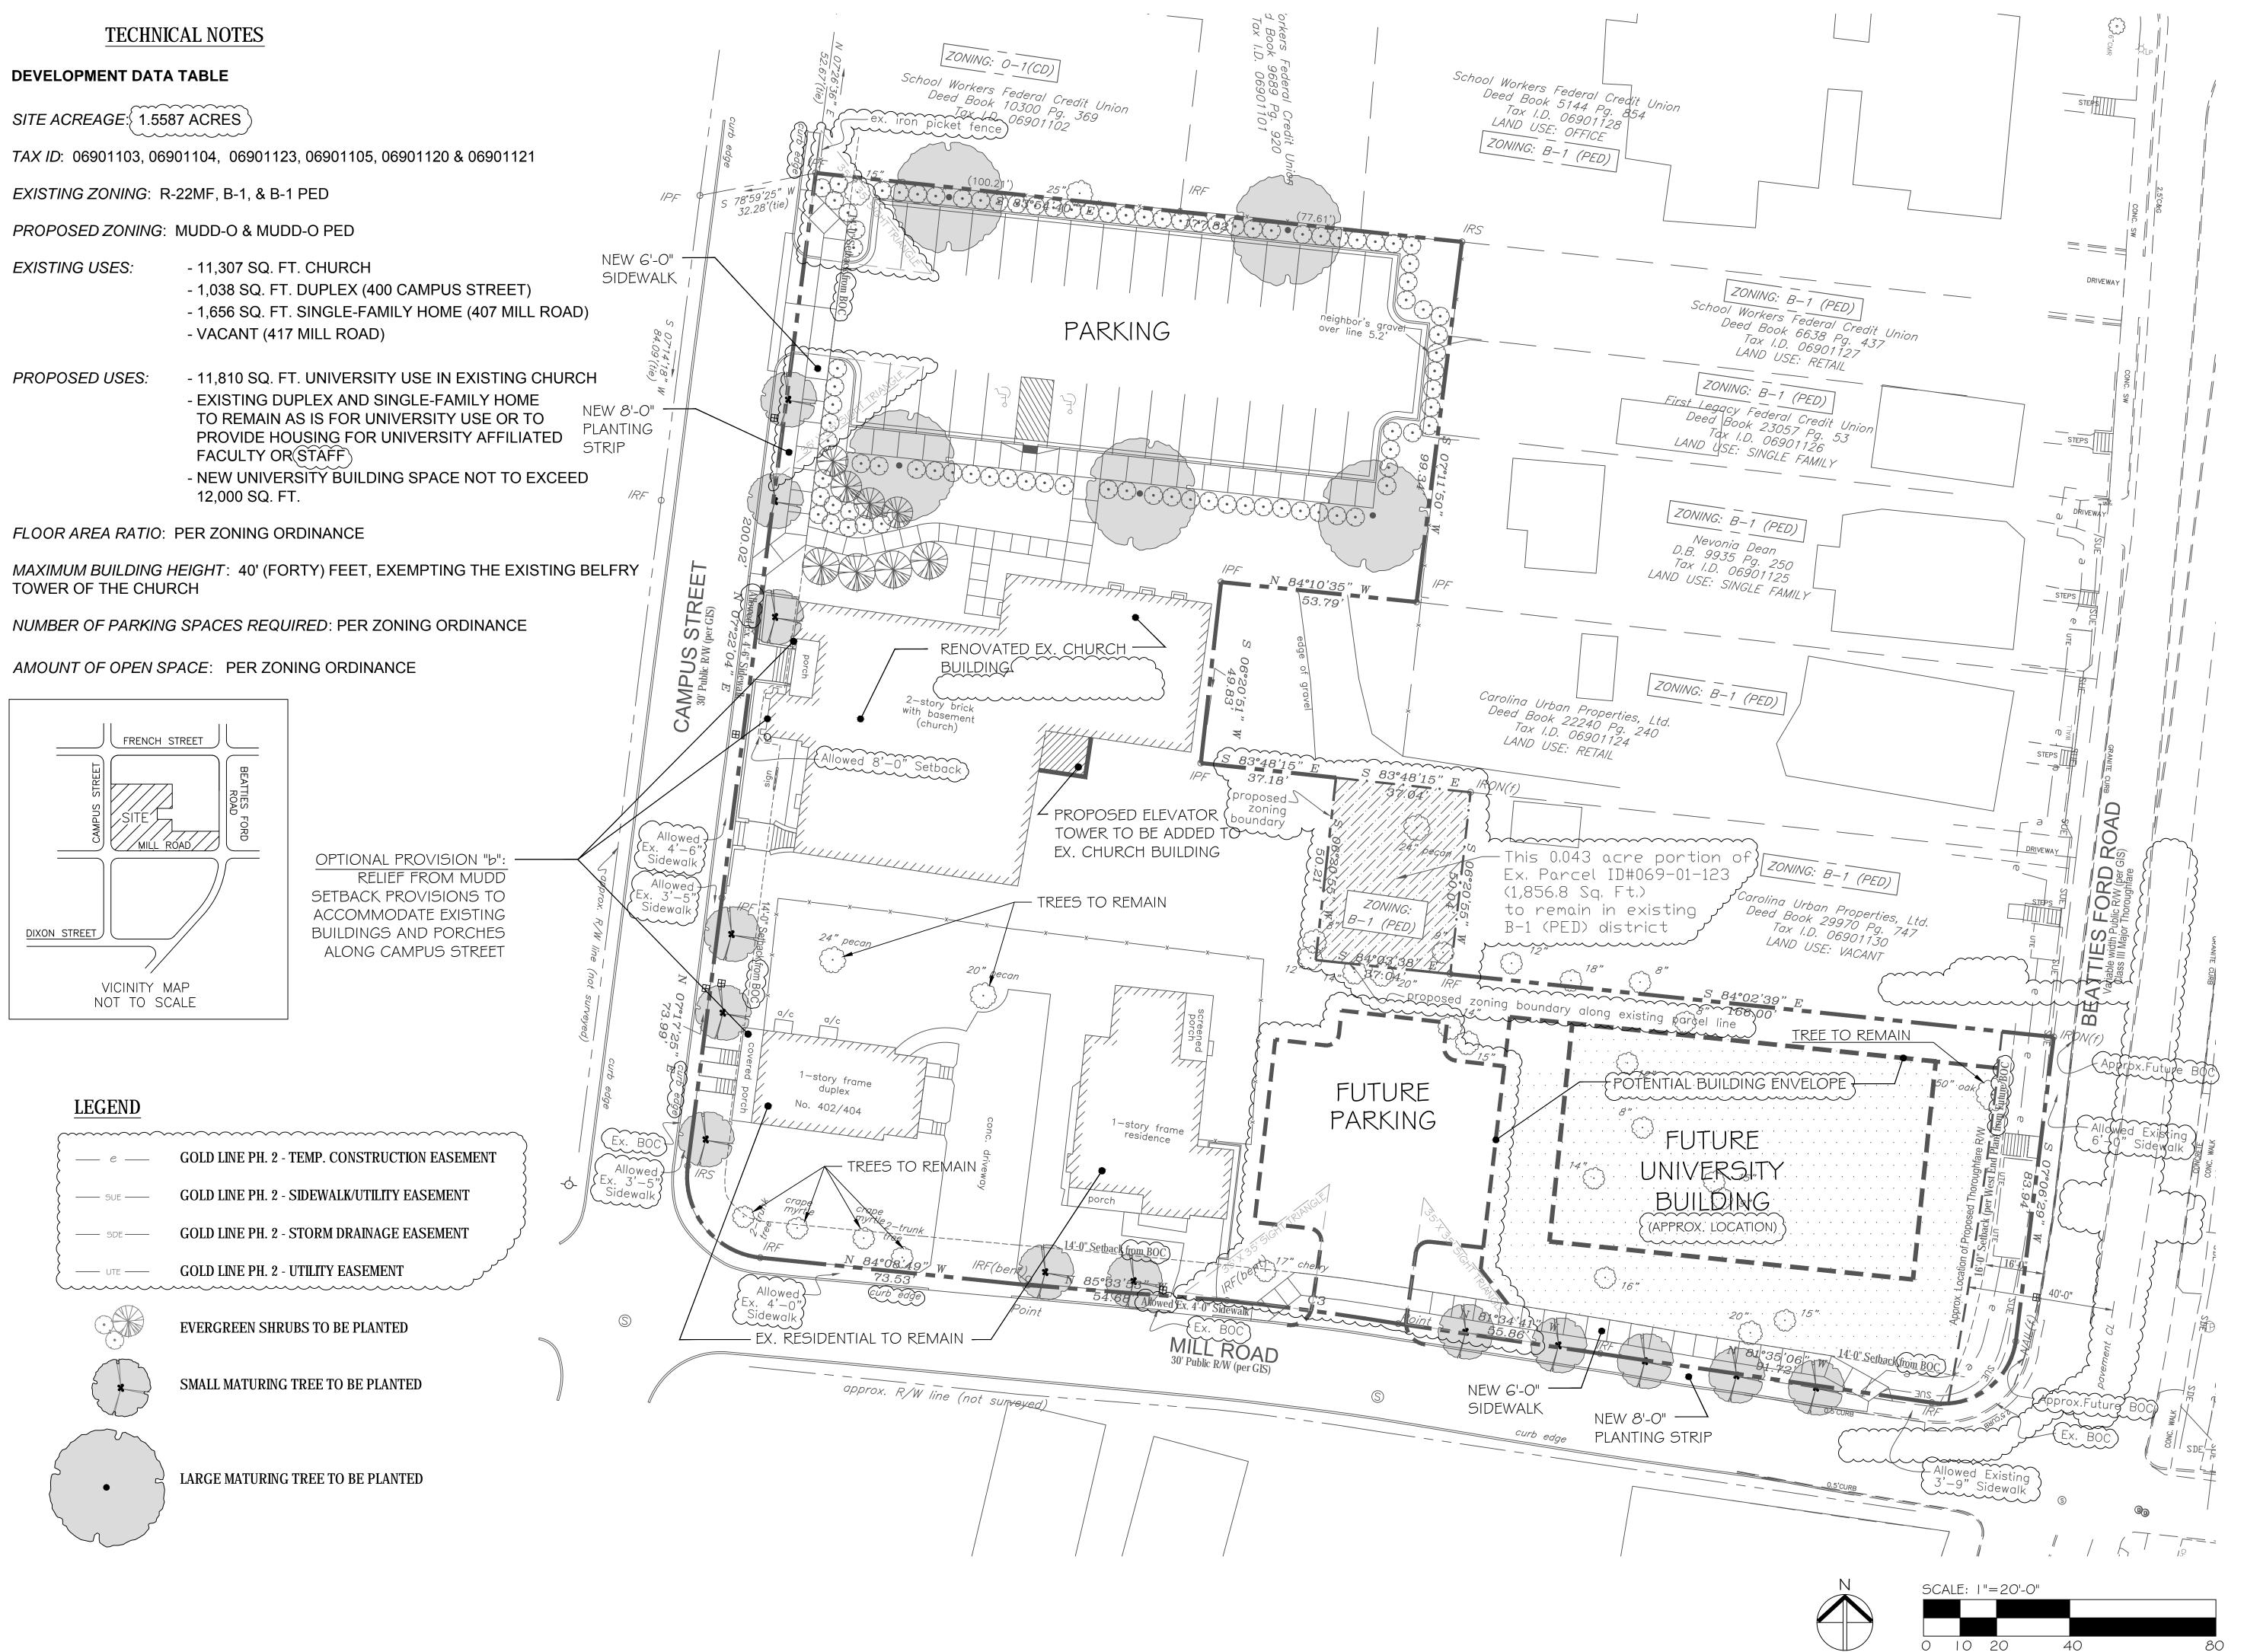

# TECHNICAL NOTES / DEVELOPMENT STANDARDS

### **DEVELOPMENT DATA TABLE**

SITE ACREAGE: \[ \begin{cases} 1.5587 ACRES (NOTE: 0.0426 ACRE PORTION OF PARCEL ID# 06901123 REMAINS IN EX. B-1 PED DISTRICT) \]

a. TAX ID: 06901103, 06901104, 06901123, 06901105, 06901120, & 06901121

b. EXISTING ZONING: R-22MF, B-1, & B-1 PEDc. PROPOSED ZONING: MUDD-O & MUDD-O PED

d. EXISTING USES: - CHURCH

- DUPLEX (400 CAMPUS STREET)
- SINGLE-FAMILY HOME (407 MILL ROAD)

- VACANT (417 MILL ROAD)

f. PROPOSED USES: - UNIVERSITY USE IN EXISTING CHURCH RENOVATION WITH IMPROVEMENTS TO PROVIDE AN ELEVATOR, AN

HVAC AND RELATED MECHANICAL EQUIPMENT AREA, AND AN EGRESS STAIRWAY

- EXISTING DUPLEX AND SINGLE-FAMILY HOME TO REMAIN AS IS FOR UNIVERSITY USE OR TO PROVIDE

HOUSING FOR UNIVERSITY AFFILIATED FACULTY OR STAFF

- NEW UNIVERSITY BUILDING SPACE NOT TO EXCEED 12,000 SF

g. FLOOR AREA RATIO: PER ZONING ORDINANCE

h. MAXIMUM BUILDING HEIGHT: 40'-0" (FORTY) FEET, EXEMPTING THE EXISTING BELFRY TOWER OF THE CHURCH

i. NO. OF PARKING SPACES: PER ZONING ORDINANCEj. AMOUNT OF OPEN SPACE: PER ZONING ORDINANCE

### **GENERAL PROVISIONS**

- a. UNLESS OTHER STANDARDS ARE ESTABLISHED BY THE REZONING PLAN OR THESE DEVELOPMENT STANDARDS, ALL DEVELOPMENT STANDARDS ESTABLISHED UNDER THE CITY OF CHARLOTTE ZONING ORDINANCE (THE "ORDINANCE") FOR THE MUDD-O ZONING DISTRICT SHALL BE FOLLOWED IN CONNECTION WITH THE DEVELOPMENT TAKING PLACE ON THE SITE DEPICTED ON THIS REZONING PLAN.
- b. CHANGES TO THE REZONING PLAN WILL BE REVIEWED AND APPROVED AS ALLOWED BY SECTION 6.207 OF THE ORDINANCE.
- c. DEVELOPMENT WILL ADHERE TO THE CITY OF CHARLOTTE TREE ORDINANCE PER CHAPTER 21 OF THE CITY CODE, SECTION 94 FOR TREE SAVE AREA REQUIREMENTS FOR COMMERCIAL DEVELOPMENT.

### **OPTIONAL PROVISIONS**

- a. RELIEF AS INDICATED ON THE SITE PLAN, FROM SIDEWALK AND PLANTING STRIP PROVISIONS OF THE MUDD-O DISTRICT WHERE EXISTING CONDITIONS PROHIBIT THEM ALONG CAMPUS STREET, MILL ROAD, AND BEATTIES FORD ROAD.
- b. RELIEF AS ÎNDICATED ON THE SITE PLAN, FROM MUDD SETBACK PROVISIONS TO ACCOMMODATE EXISTING BUILDINGS AND PORCHES ALONG CAMPUS STREET.

### **GRAPHICS AND ALTERATIONS**

a. THE SCHEMATIC DEPICTIONS OF THE USES, PARKING AREAS, SIDEWALKS, STRUCTURES AND BUILDINGS, DRIVEWAYS, STREETS AND OTHER DEVELOPMENT MATTERS AND SITE ELEMENTS COLLECTIVELY SET FORTH ON THE REZONING PLAN SHOULD BE REVIEWED IN CONJUNCTION WITH THE PROVISIONS OF THESE DEVELOPMENT STANDARDS. THE LAYOUT, LOCATION, SIZES AND FORMULATIONS OF THE DEVELOPMENT/SITE ELEMENTS DEPICTED ON THE REZONING PLAN ARE GRAPHIC REPRESENTATIONS OF THE DEVELOPMENT/SITE ELEMENTS.

### PERMITTED USES

- a. DEVELOPMENT WILL CONFORM TO MUDD-O AND MUDD-O PED DISTRICTS.
- b. THE PROPOSED BUILDINGS ON THE SITE WILL SATISFY OR EXCEED THE SETBACK, SIDE YARD, REAR YARD, SCREENING AND BUFFER REQUIREMENTS ESTABLISHED UNDER THE ORDINANCE.

(c. OFF-STŘEĚT PARKING STŘÚČTŮŘĚS, MĚTAL SHĚD STŘÚČTŮŘĚS AND POŘTÁBLĚ BUILDINGS ARE PROHIBITED ON THE SITE.

### **TRANSPORTATION**

- a. PARKING LAYOUT IS GENERAL AND MAY BE MODIFIED TO SAVE EXISTING TREES PER SECTION 6.207 OF THE ZONING ORDINANCE.
- b. PARKING WILL BE PROVIDED WHICH WILL MEET OR EXCEED THE STANDARDS OF THE ZONING ORDINANCE.
- c. PETITIONER TO COORDINATE FINAL ACCESS AND DRIVEWAY DESIGNS WITH CDOT
- d. PETITIONER TO COORDINATE WITH THE CITY OF CHARLOTTE TO GRANT THE

  CONSTRUCTION EASEMENTS REQUIRED FOR THE CITYLYNX GOLD LINE, PHASE 2.

\_\_\_\_\_\_

| SQUARE FOOTAGE TOTALS TABLE                |                  |                  |  |  |
|--------------------------------------------|------------------|------------------|--|--|
| BUILDING SPACE                             | EXISTING SQ. FT. | PROPOSED SQ. FT. |  |  |
| MT. CARMEL BAPTIST CHURCH UNIVERSITY SPACE | 11307            | 11810            |  |  |
| 400 CAMPUS<br>STREET (DUPLEX)              | 1038             | 1038             |  |  |
| 407 MILL ROAD<br>(SINGLE-FAMILY<br>RES.)   | 1656             | 1656             |  |  |
| NEW UNIVERSITY<br>BUILDING                 | Ο                | UP TO 12,000     |  |  |
| TOTALS FOR EXISTING BUILDINGS              | 14001            | 14504            |  |  |
| TOTAL MAXIMUM FUTURE SQUARE FOOTAGE        |                  | 26504            |  |  |