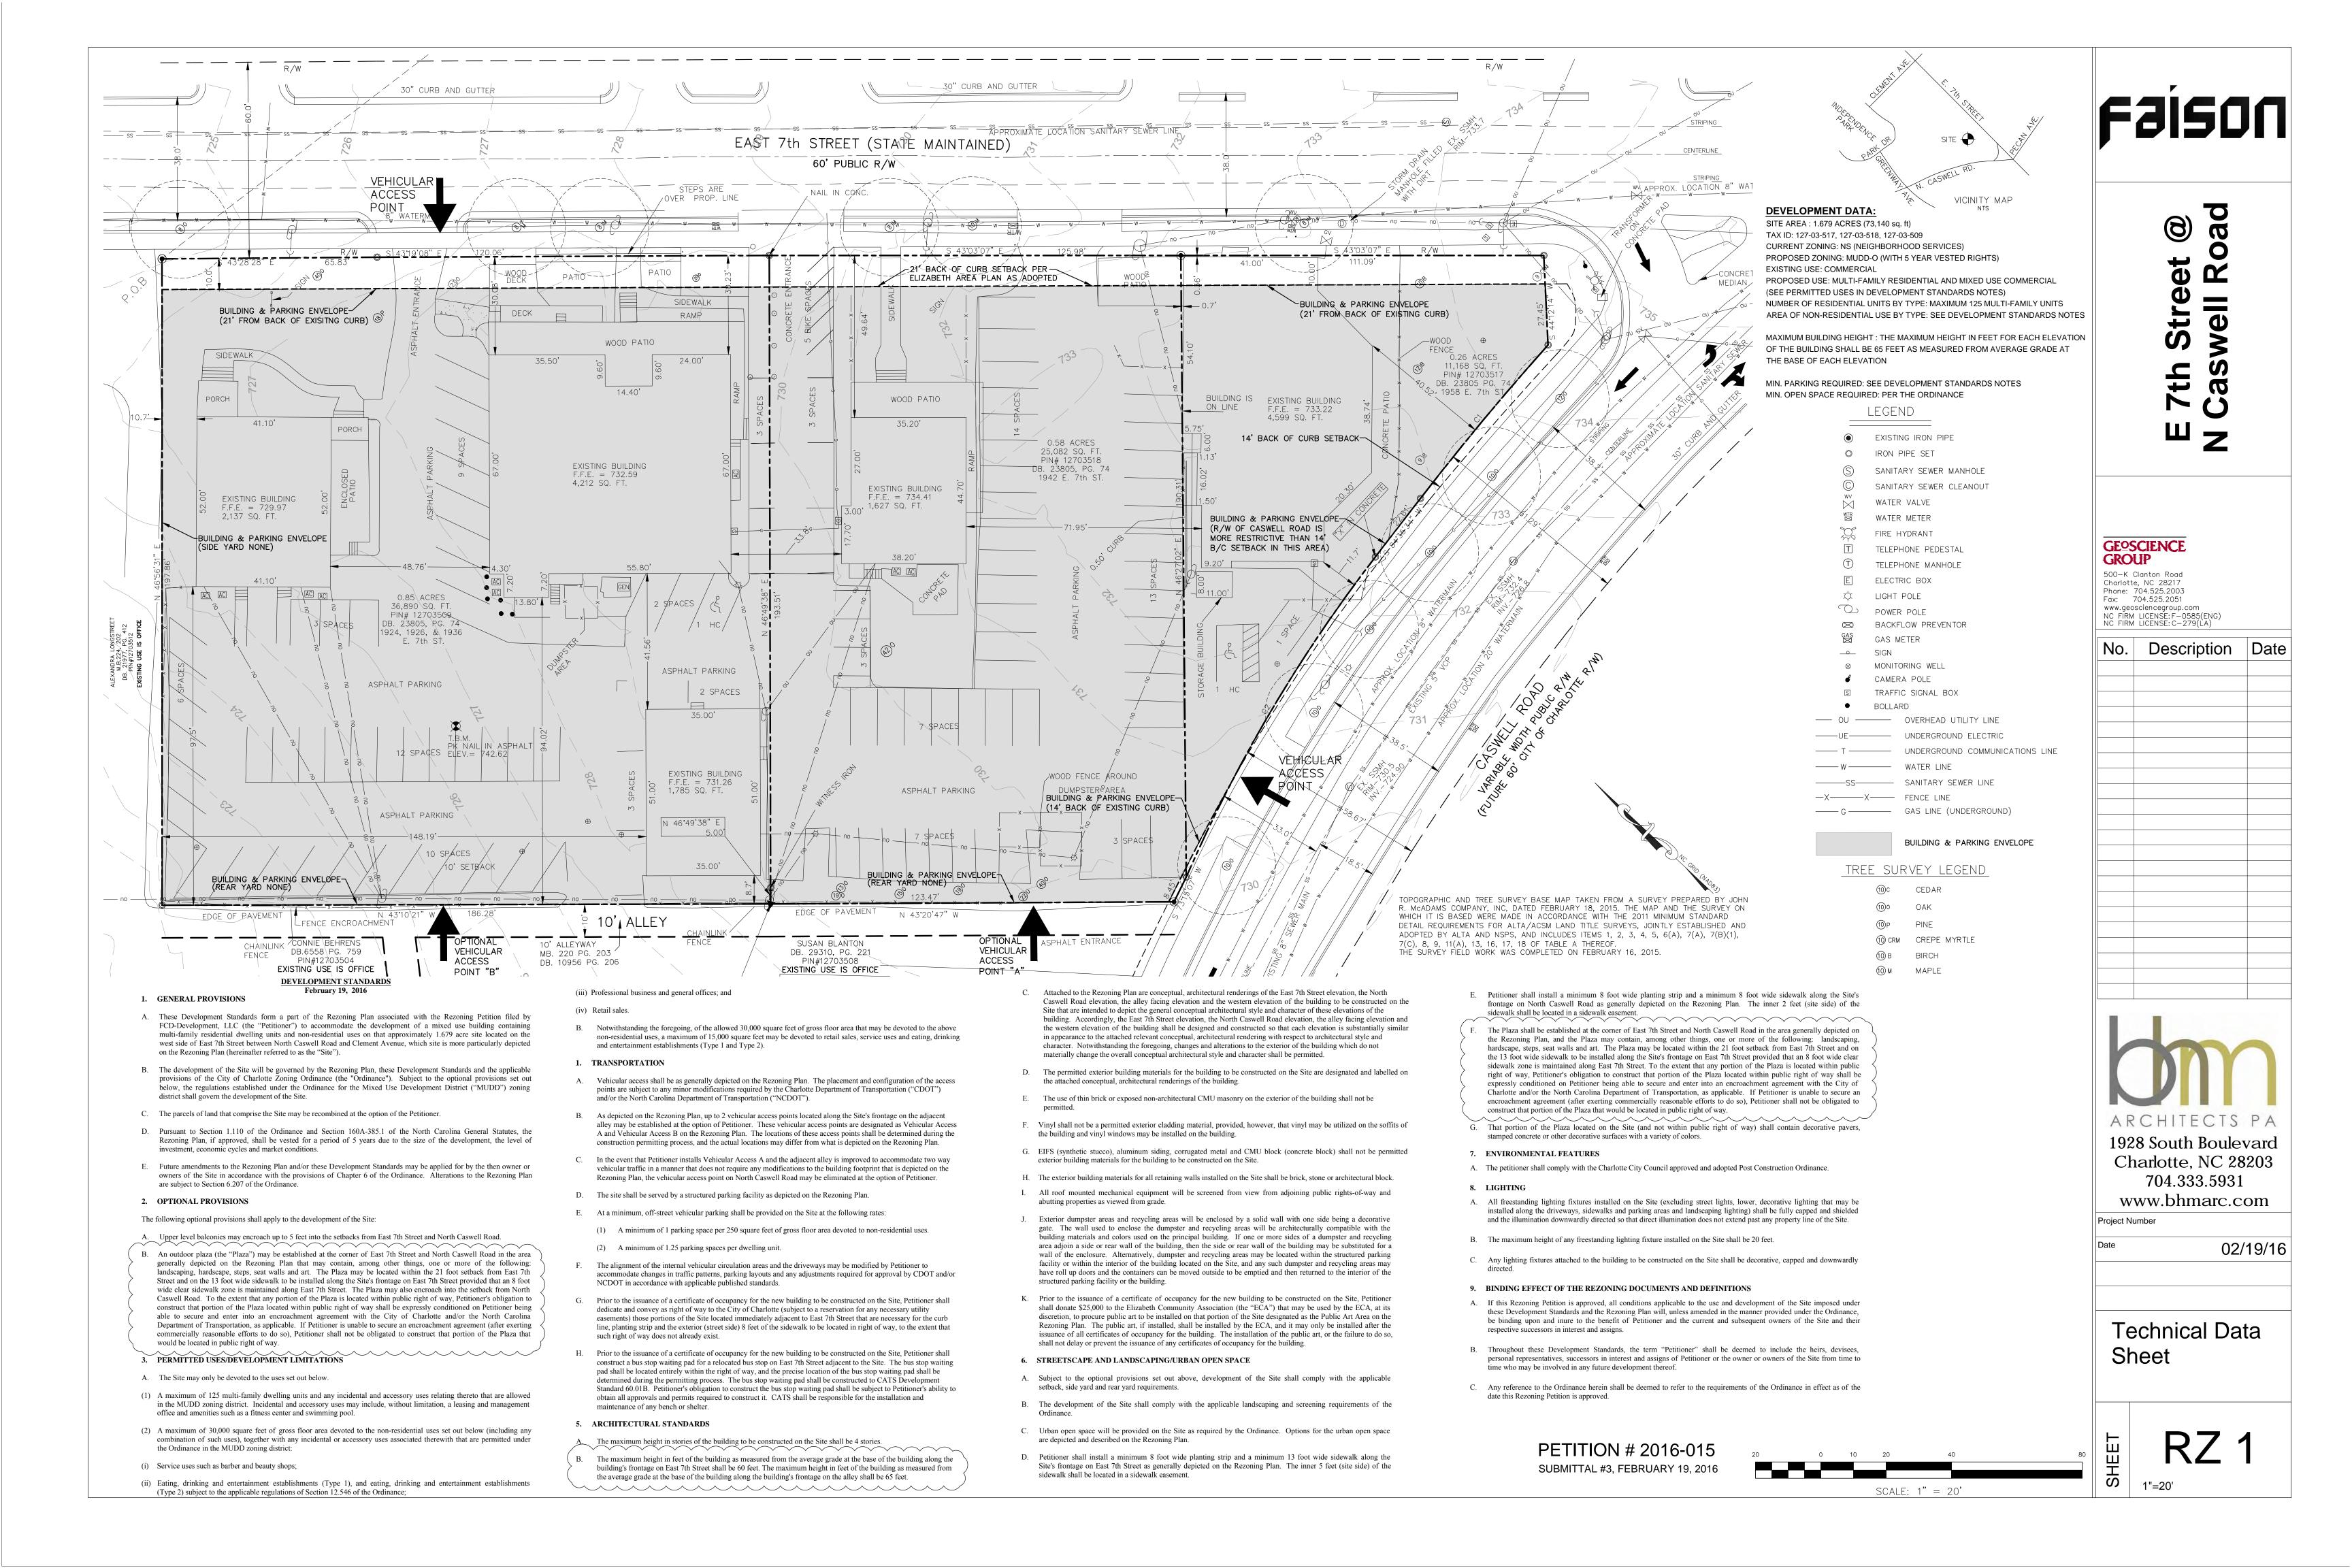

PROPERTY LINE

PUBLIC ART AREA

URBAN **OPEN SPACE** 

DEDICATED RESTAURANT OUTDOOR SEATING

14'-0" SETBACK FROM **EXISTING BOC** 

8'-0" SIDEWALK

8'-0" PLANTING STRIP FROM EXISTING BOC

PROPERTY LINE

**EXISTING BOC** 

| J | _AR |  |
|---|-----|--|
|   | SS  |  |

BUILDING ON THE SITE. CHANGES AND ALTERATIONS WHICH DO NOT MATERIALLY AFFECT THE OVERALL CONCEPTUAL LAYOUT SHALL BE PERMITTED BASED UPON FINAL DESIGN AND CONSTRUCTION DRAWINGS. THE BUILDING MAY CHANGE IN SIZE, LOCATION, AND ORIENTATION SO LONG AS IT IS CONSISTENT WITH THE OVERALL CONCEPT SHOWN ABOVE AND MEET THE SPECIFIC REQUIREMENTS OF THE TECHNICAL DATA

THIS CONCEPTUAL SITE PLAN IS INTENDED TO DEPICT THE GENERAL CONCEPTUAL LAYOUT OF THE BUILDING ON THE SITE. CHANGES AND ALTERATIONS WHICH DO NOT MATERIALLY AFFECT THE OVERALL CONCEPTUAL LAYOUT SHALL BE PERMITTED BASED UPON FINAL DESIGN AND CONSTRUCTION DRAWINGS. THE BUILDING MAY CHANGE IN SIZE, LOCATION, AND ORIENTATION SO LONG AS IT IS CONSISTENT WITH THE OVERALL CONCEPT SHOWN ABOVE AND MEET THE SPECIFIC REQUIREMENTS OF THE TECHNICAL DATA SHEET SUBMITTED AS PART OF THIS REZONING PROCESS.