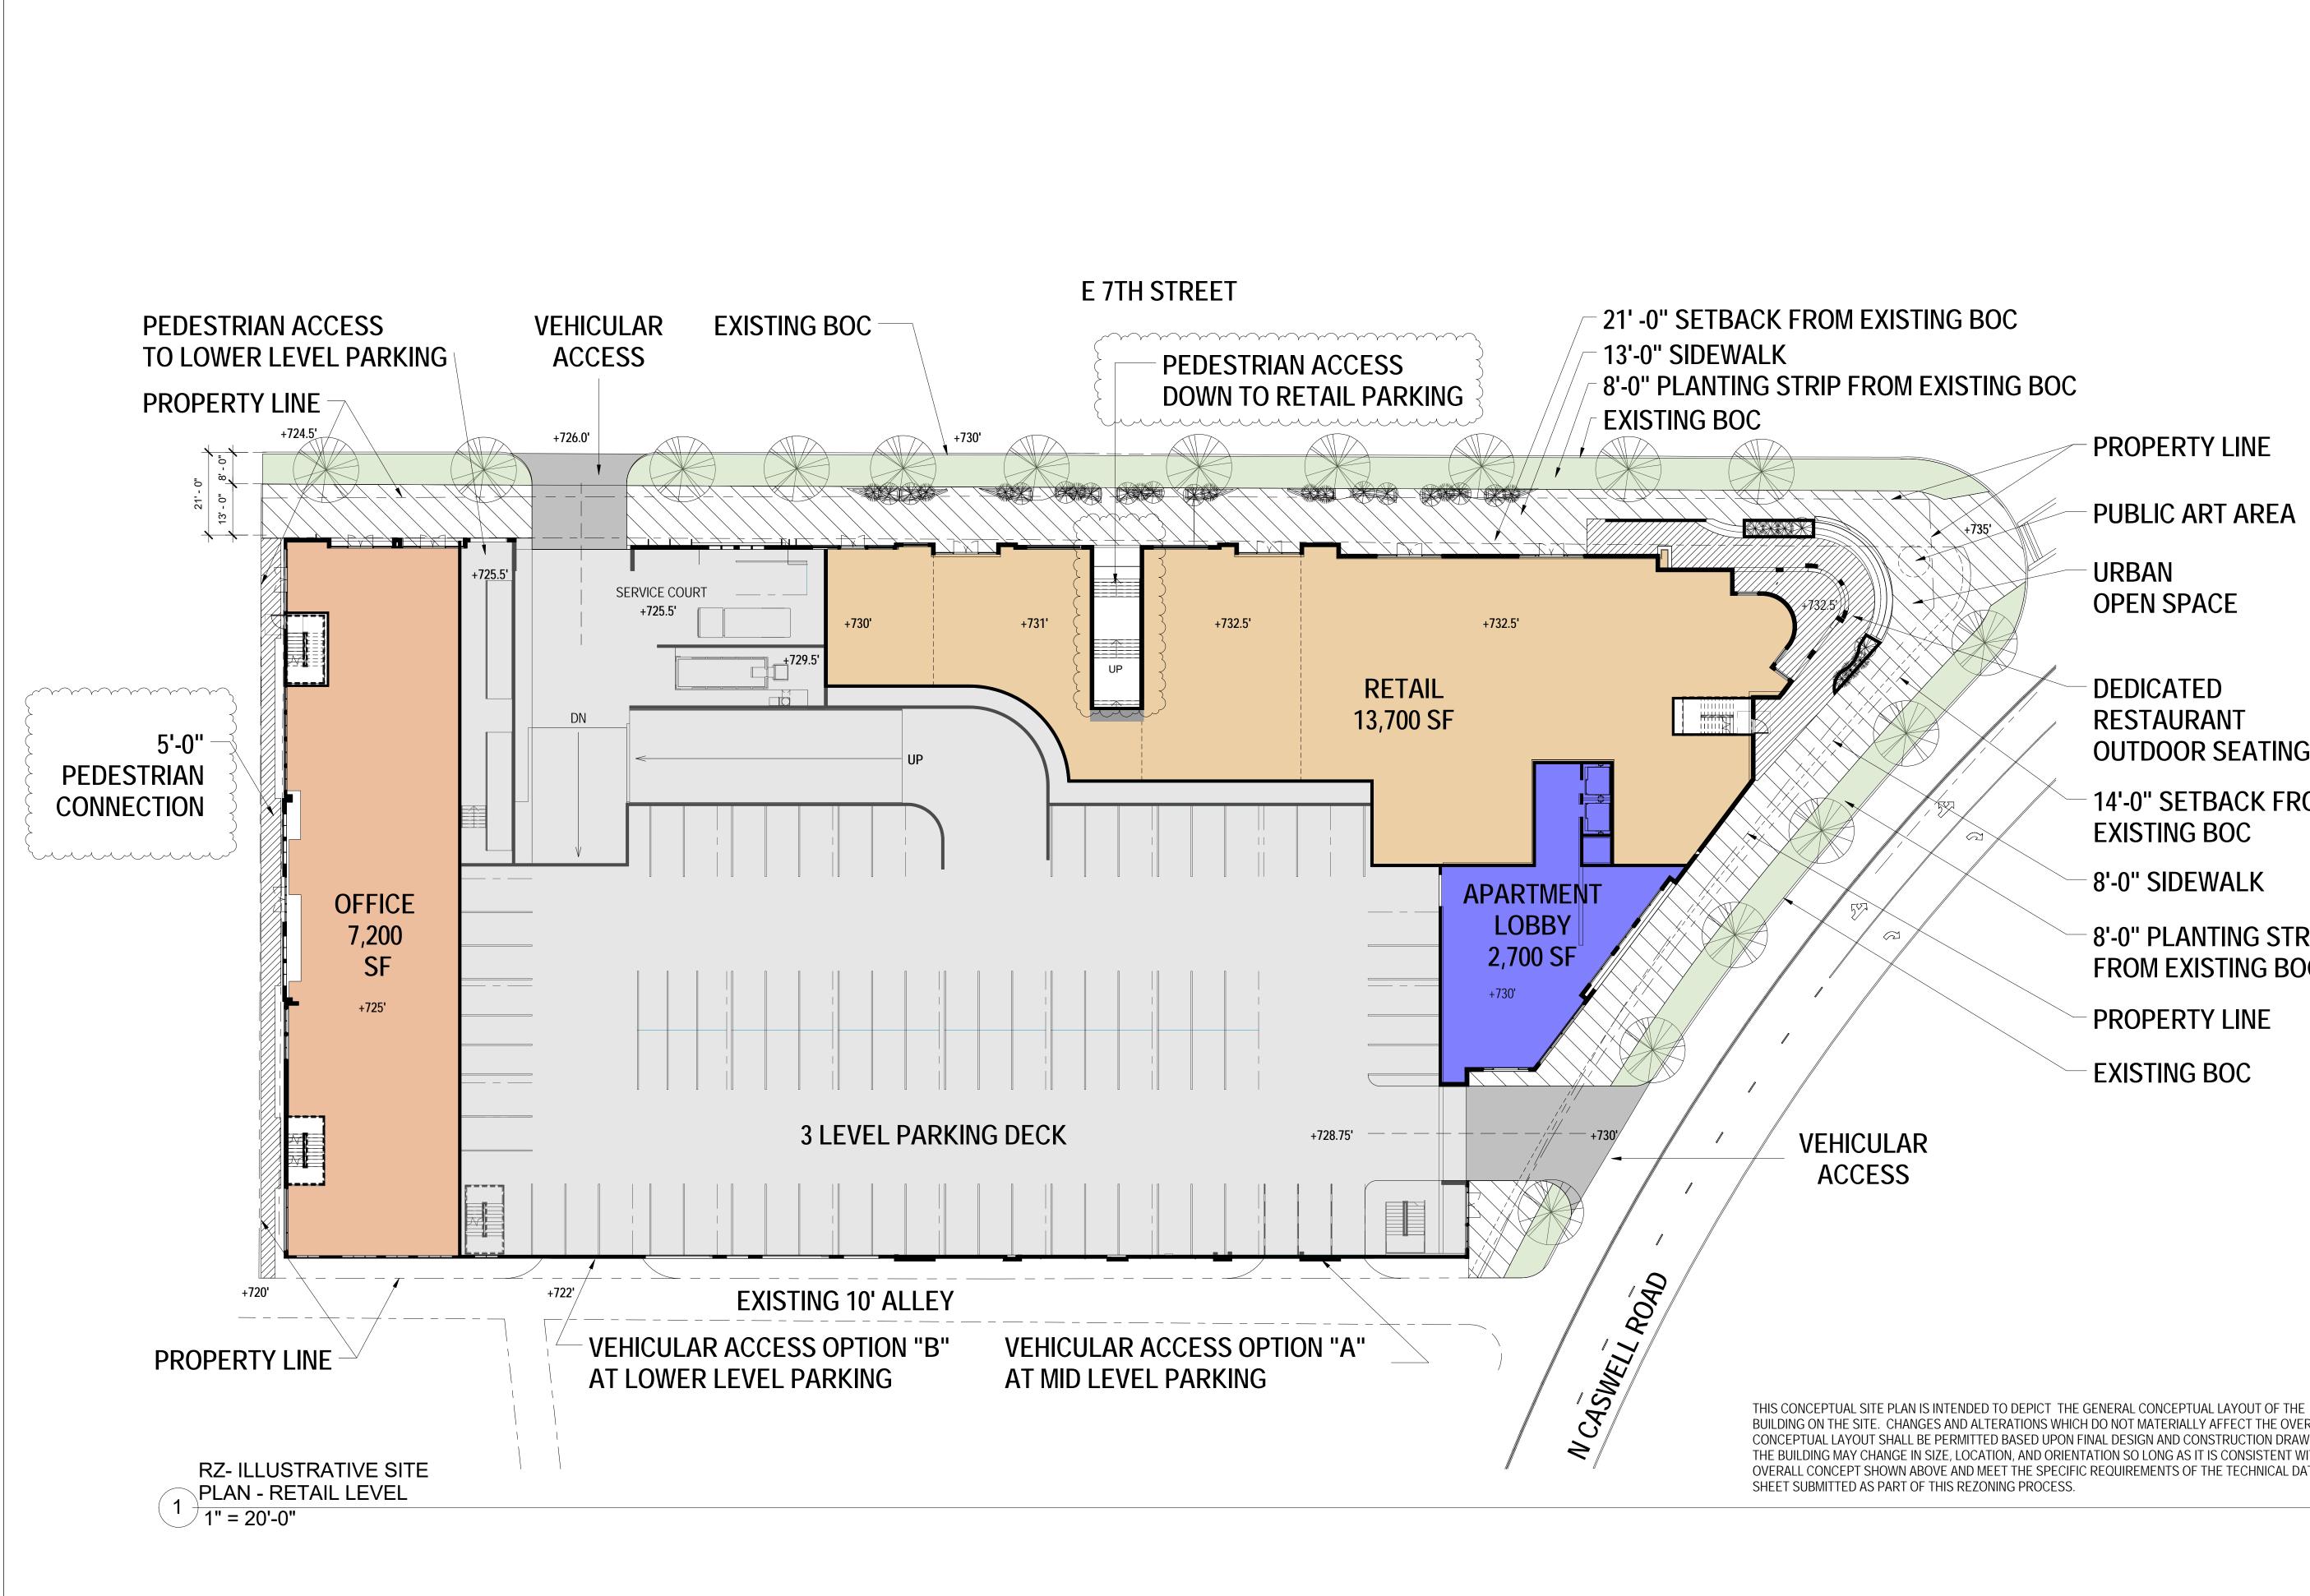

PROPERTY LINE

PUBLIC ART AREA

URBAN **OPEN SPACE** 

DEDICATED RESTAURANT OUTDOOR SEATING

14'-0" SETBACK FROM **EXISTING BOC** 

8'-0" SIDEWALK

8'-0" PLANTING STRIP FROM EXISTING BOC

PROPERTY LINE

**EXISTING BOC** 

| J | _AR |  |
|---|-----|--|
|   | SS  |  |

BUILDING ON THE SITE. CHANGES AND ALTERATIONS WHICH DO NOT MATERIALLY AFFECT THE OVERALL CONCEPTUAL LAYOUT SHALL BE PERMITTED BASED UPON FINAL DESIGN AND CONSTRUCTION DRAWINGS. THE BUILDING MAY CHANGE IN SIZE, LOCATION, AND ORIENTATION SO LONG AS IT IS CONSISTENT WITH THE OVERALL CONCEPT SHOWN ABOVE AND MEET THE SPECIFIC REQUIREMENTS OF THE TECHNICAL DATA

THIS CONCEPTUAL SITE PLAN IS INTENDED TO DEPICT THE GENERAL CONCEPTUAL LAYOUT OF THE BUILDING ON THE SITE. CHANGES AND ALTERATIONS WHICH DO NOT MATERIALLY AFFECT THE OVERALL CONCEPTUAL LAYOUT SHALL BE PERMITTED BASED UPON FINAL DESIGN AND CONSTRUCTION DRAWINGS. THE BUILDING MAY CHANGE IN SIZE, LOCATION, AND ORIENTATION SO LONG AS IT IS CONSISTENT WITH THE OVERALL CONCEPT SHOWN ABOVE AND MEET THE SPECIFIC REQUIREMENTS OF THE TECHNICAL DATA SHEET SUBMITTED AS PART OF THIS REZONING PROCESS.