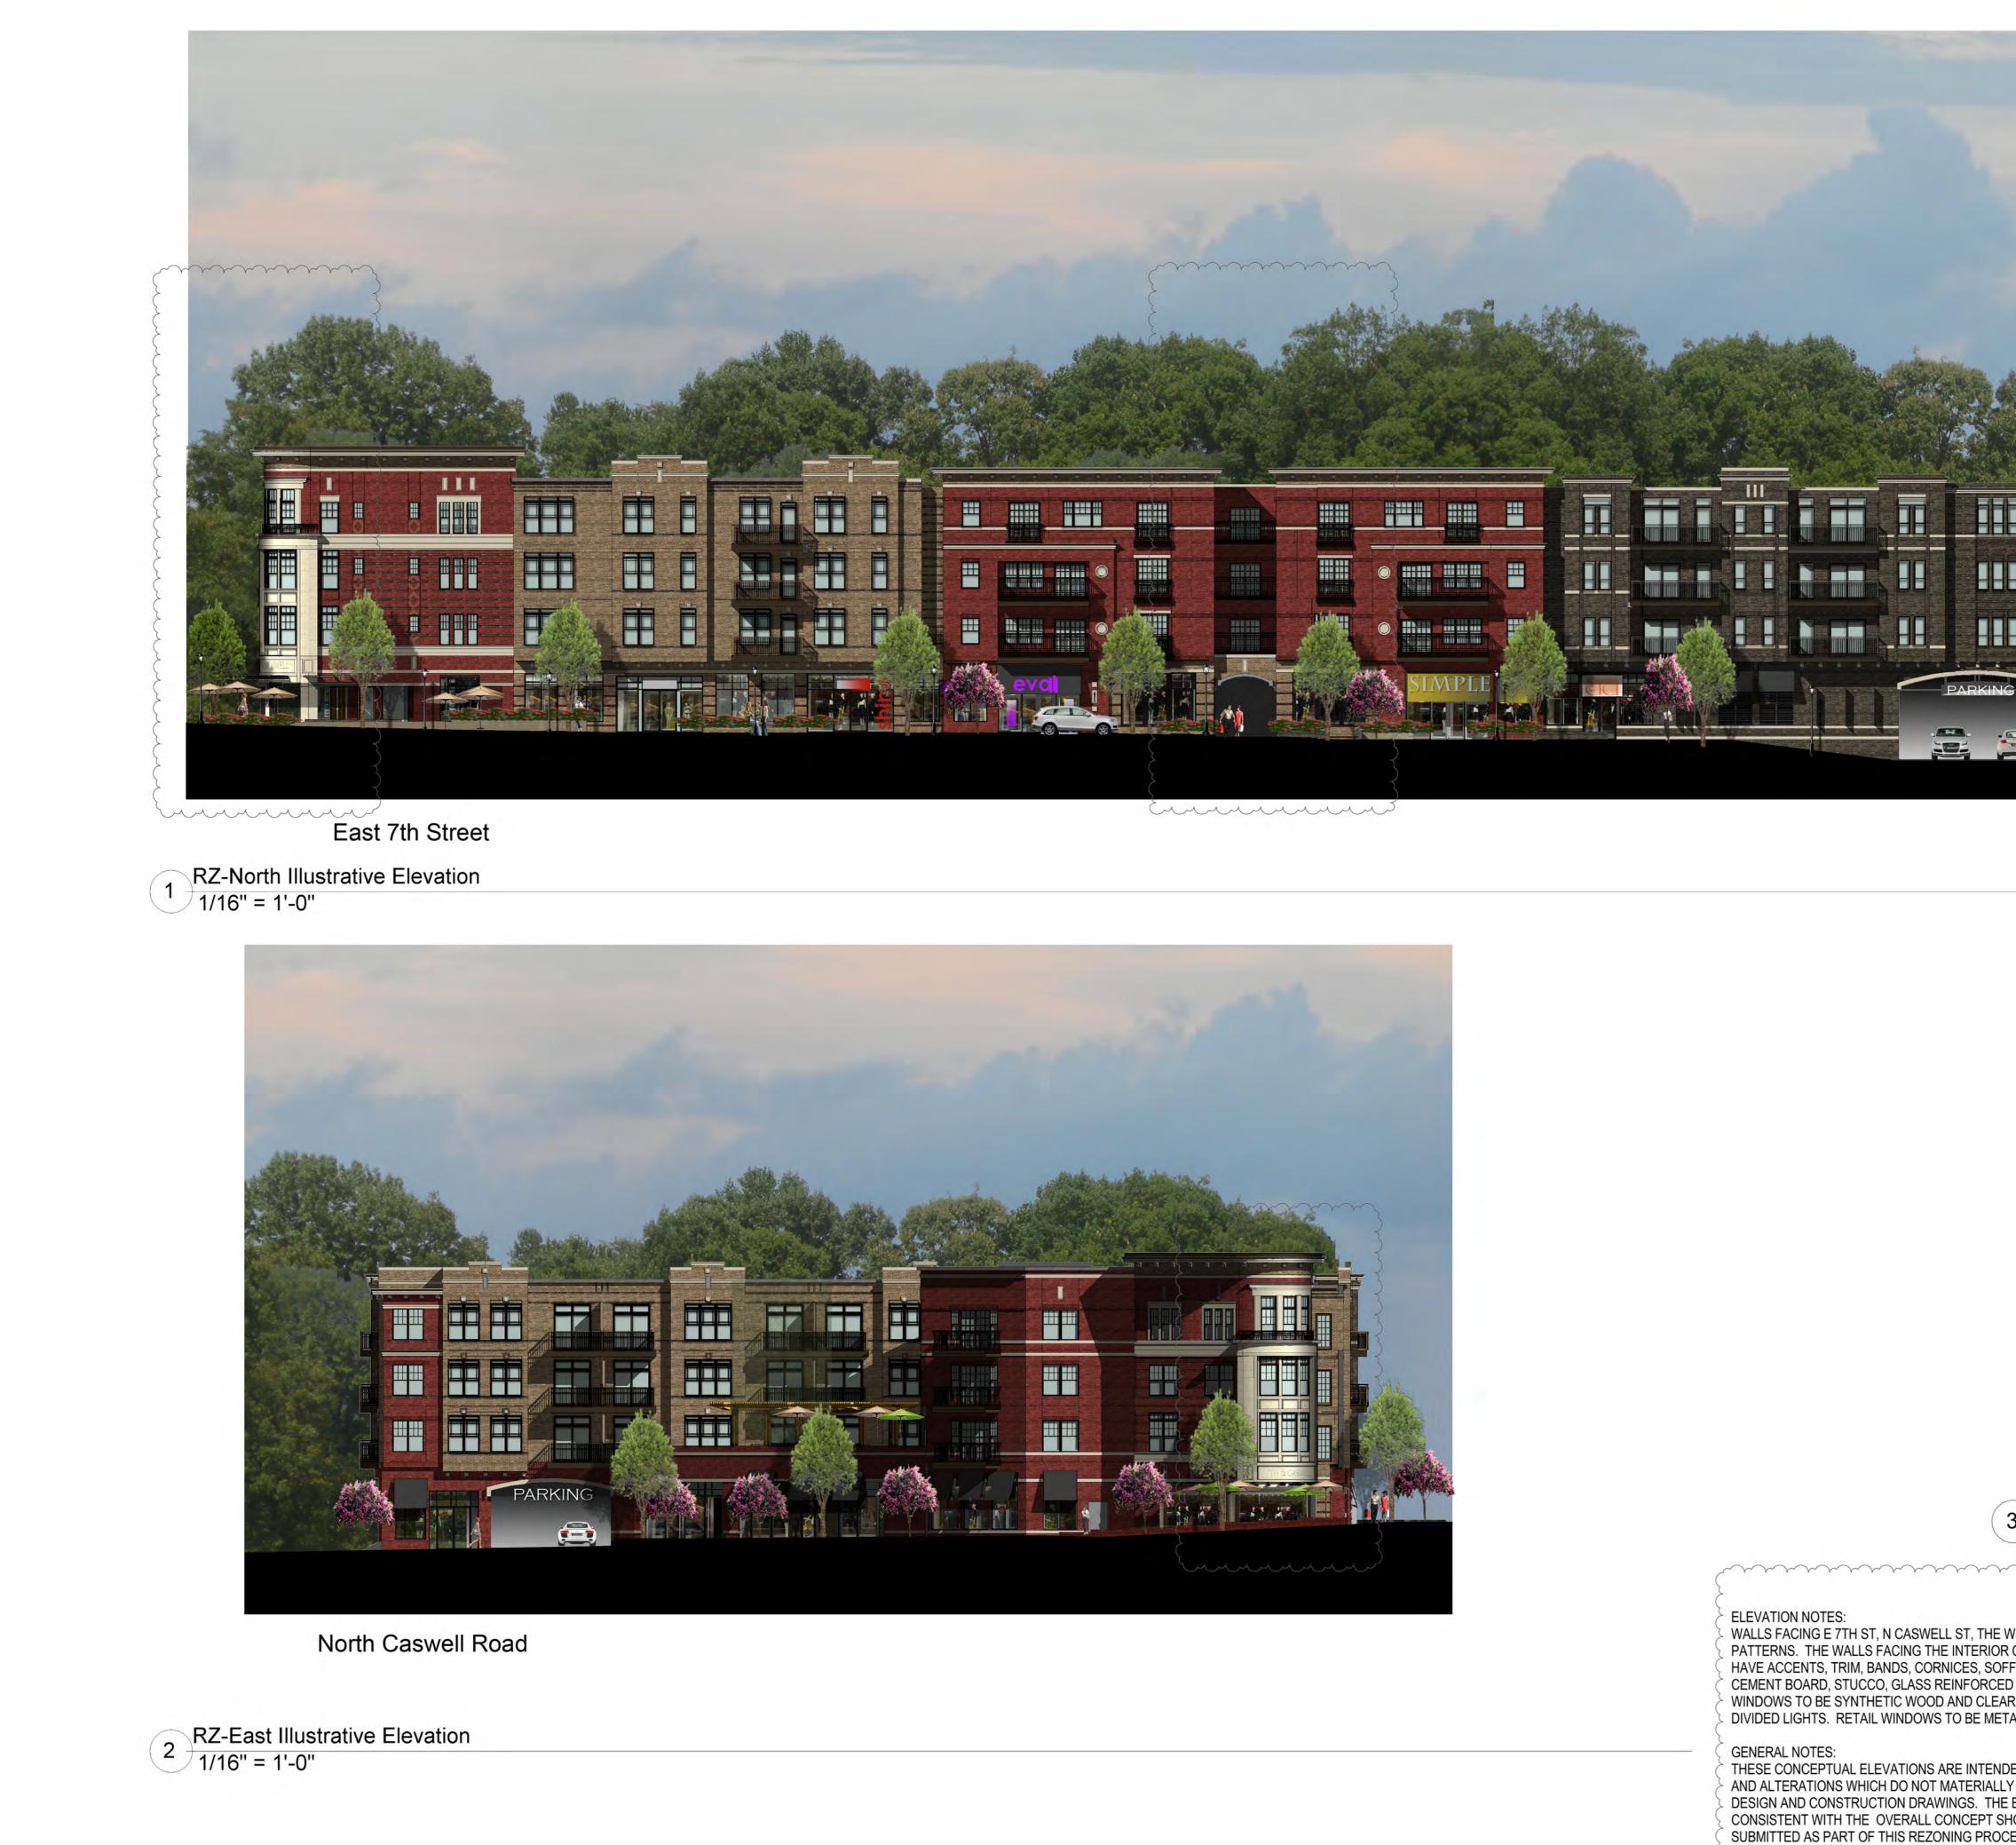

THIS CONCEPTUAL SITE PLAN IS INTENDED TO DEPICT THE GENERAL CONCEPTUAL LAYOUT OF THE BUILDING ON THE SITE. CHANGES AND ALTERATIONS WHICH DO NOT MATERIALLY AFFECT THE OVERALL CONCEPTUAL LAYOUT SHALL BE PERMITTED BASED UPON FINAL DESIGN AND CONSTRUCTION DRAWINGS. THE BUILDING MAY CHANGE IN SIZE, LOCATION, AND ORIENTATION SO LONG AS IT IS CONSISTENT WITH THE OVERALL CONCEPT SHOWN ABOVE AND MEET THE SPECIFIC REQUIREMENTS OF THE TECHNICAL DATA SHEET SUBMITTED AS PART OF THIS REZONING PROCESS.