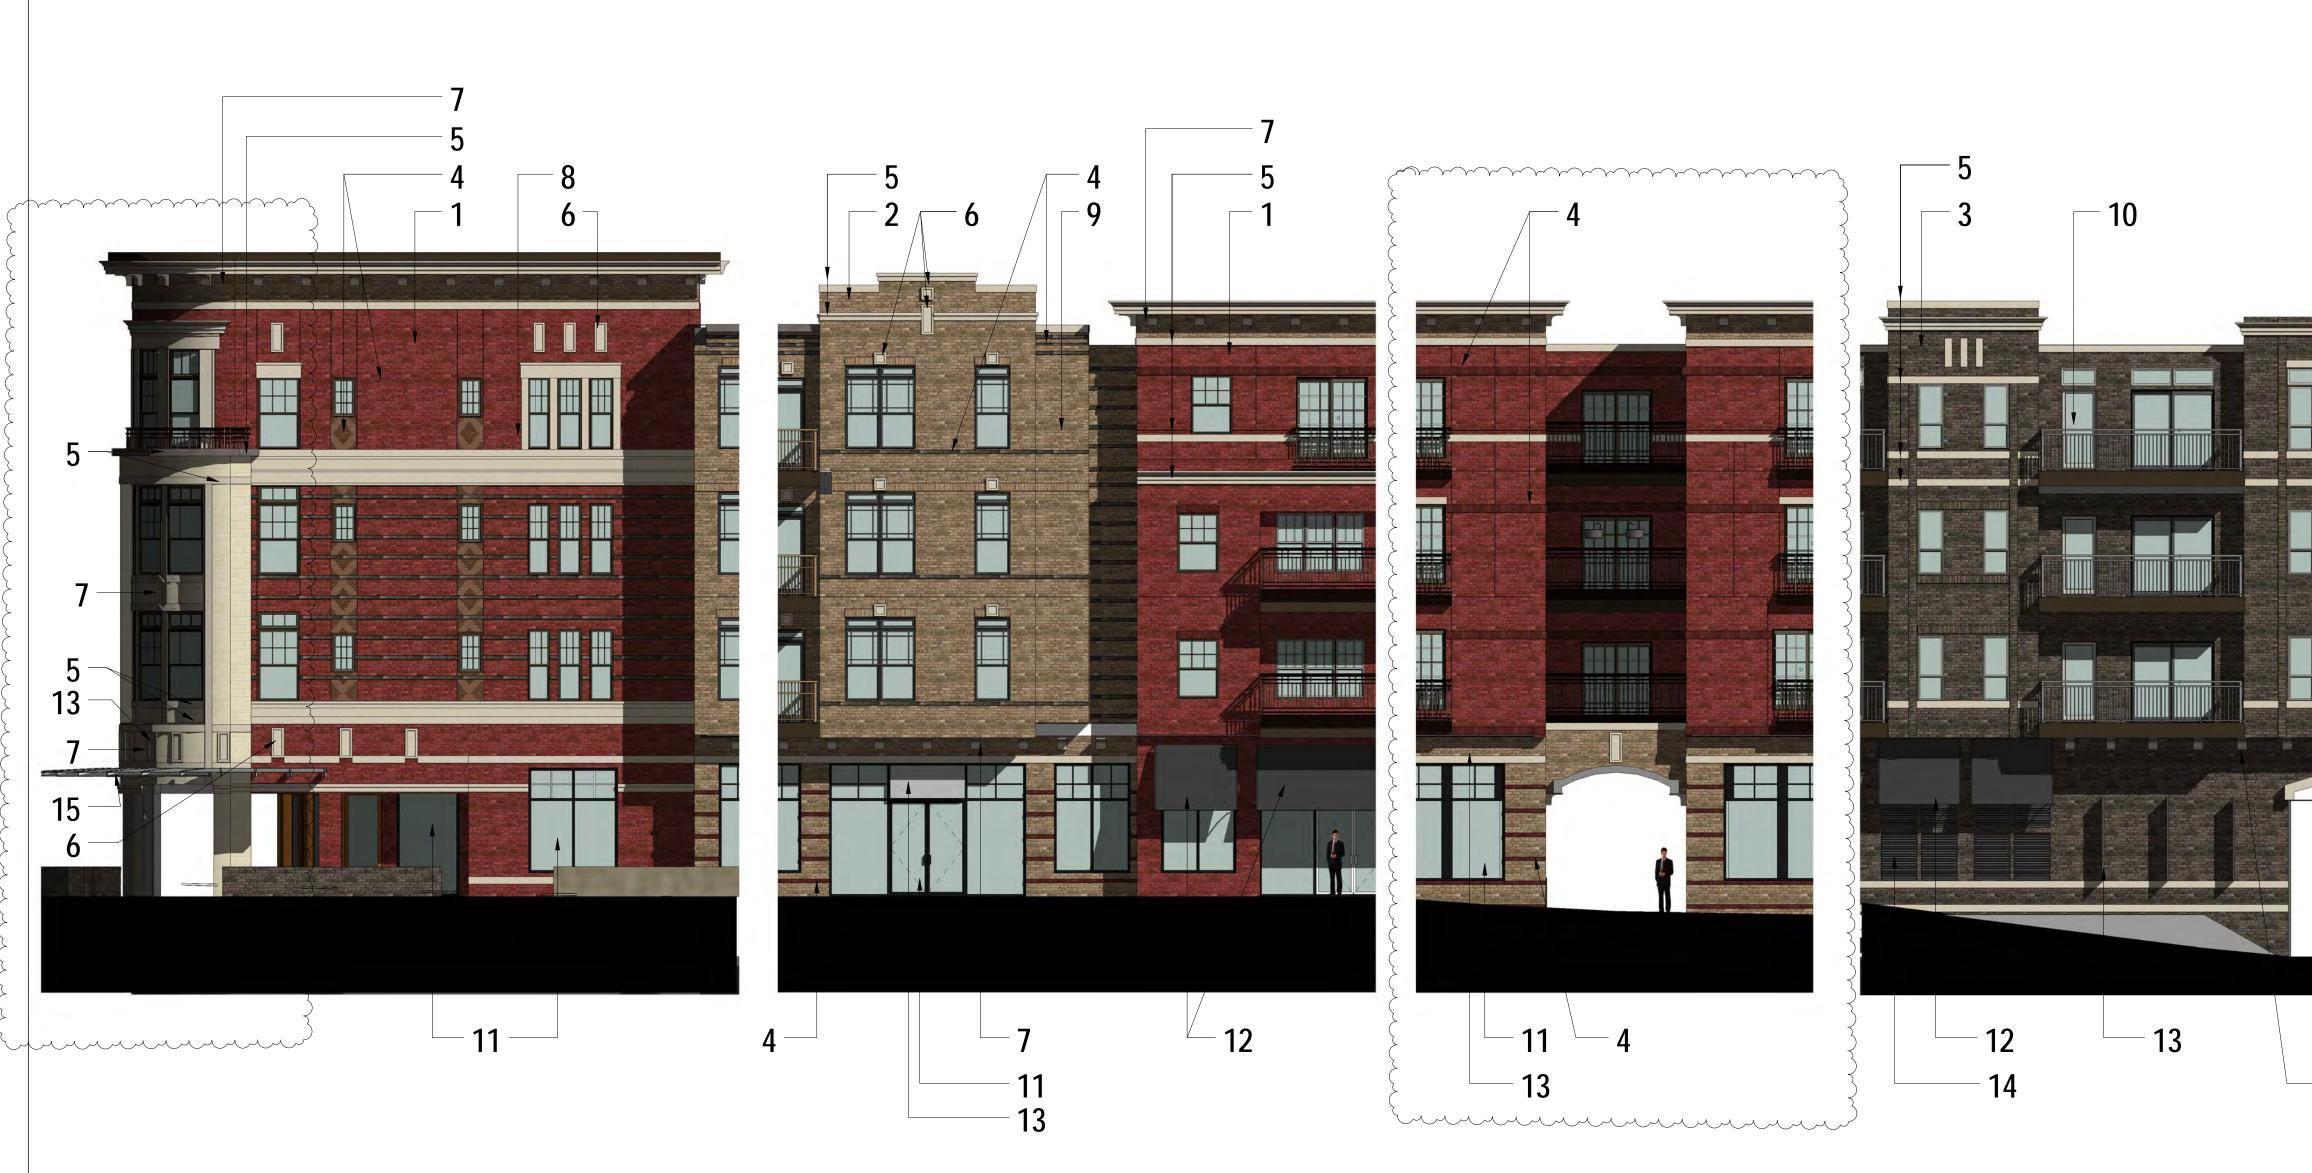

# MATERIAL LEGEND:

- BRICK 1 1.
- BRICK 2 2.
- BRICK 3 3 BRICK ACCENTS AND/OR BRICK BANDING 4.
- 5. CEMENTITIOUS ACCENT BANDS
- CEMENTITIOUS ACCENT DETAILS 6.
- SYNTHETIC CORNICE AND DETAILING 7
- METAL RAILING 1 8.
- METAL RAILING 2 9.
- 10. METAL RAILING 3 11. STOREFRONT SYSTEM
- 12. AWNINGS
- 13. SIGNAGE ZONE
- 14. LOUVERS
- 15. CANOPY