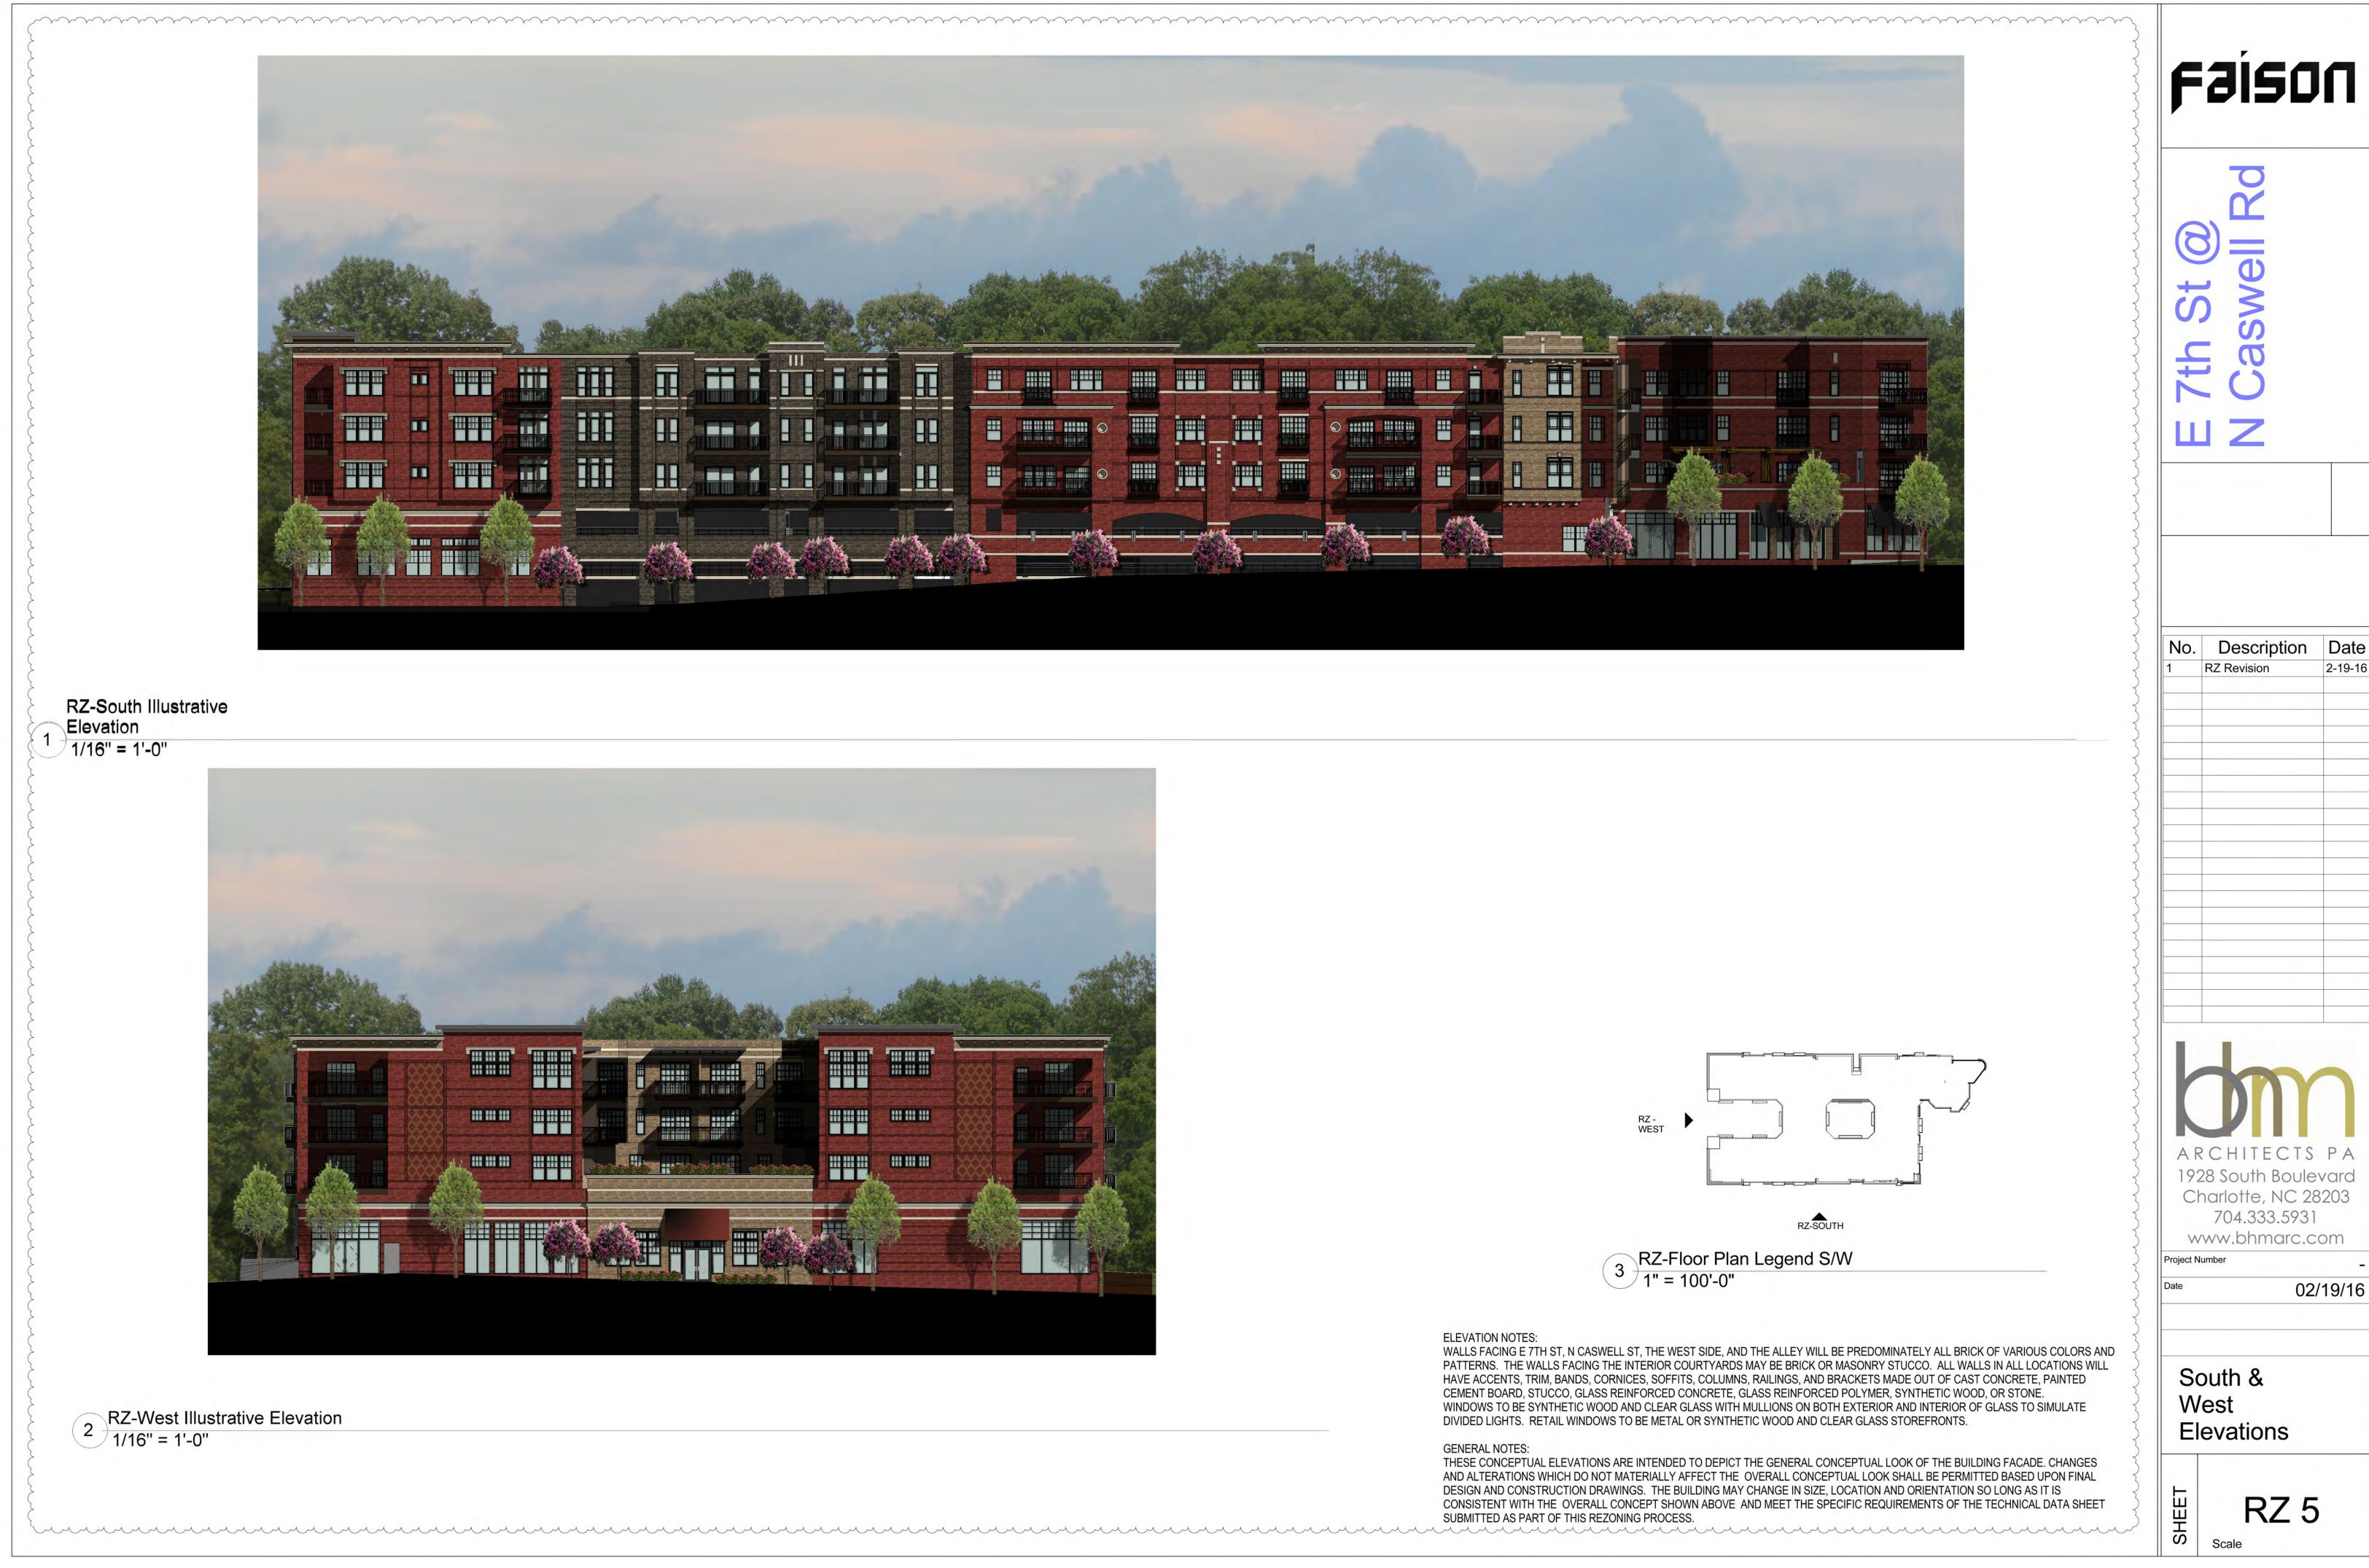

THIS CONCEPTUAL SITE PLAN IS INTENDED TO DEPICT THE GENERAL CONCEPTUAL LAYOUT OF THE BUILDING ON THE SITE. CHANGES AND ALTERATIONS WHICH DO NOT MATERIALLY AFFECT THE OVERALL CONCEPTUAL LAYOUT SHALL BE PERMITTED BASED UPON FINAL DESIGN AND CONSTRUCTION DRAWINGS. THE BUILDING MAY CHANGE IN SIZE, LOCATION, AND ORIENTATION SO LONG AS IT IS CONSISTENT WITH THE OVERALL CONCEPT SHOWN ABOVE AND MEET THE SPECIFIC REQUIREMENTS OF THE TECHNICAL DATA SHEET SUBMITTED AS PART OF THIS REZONING PROCESS.