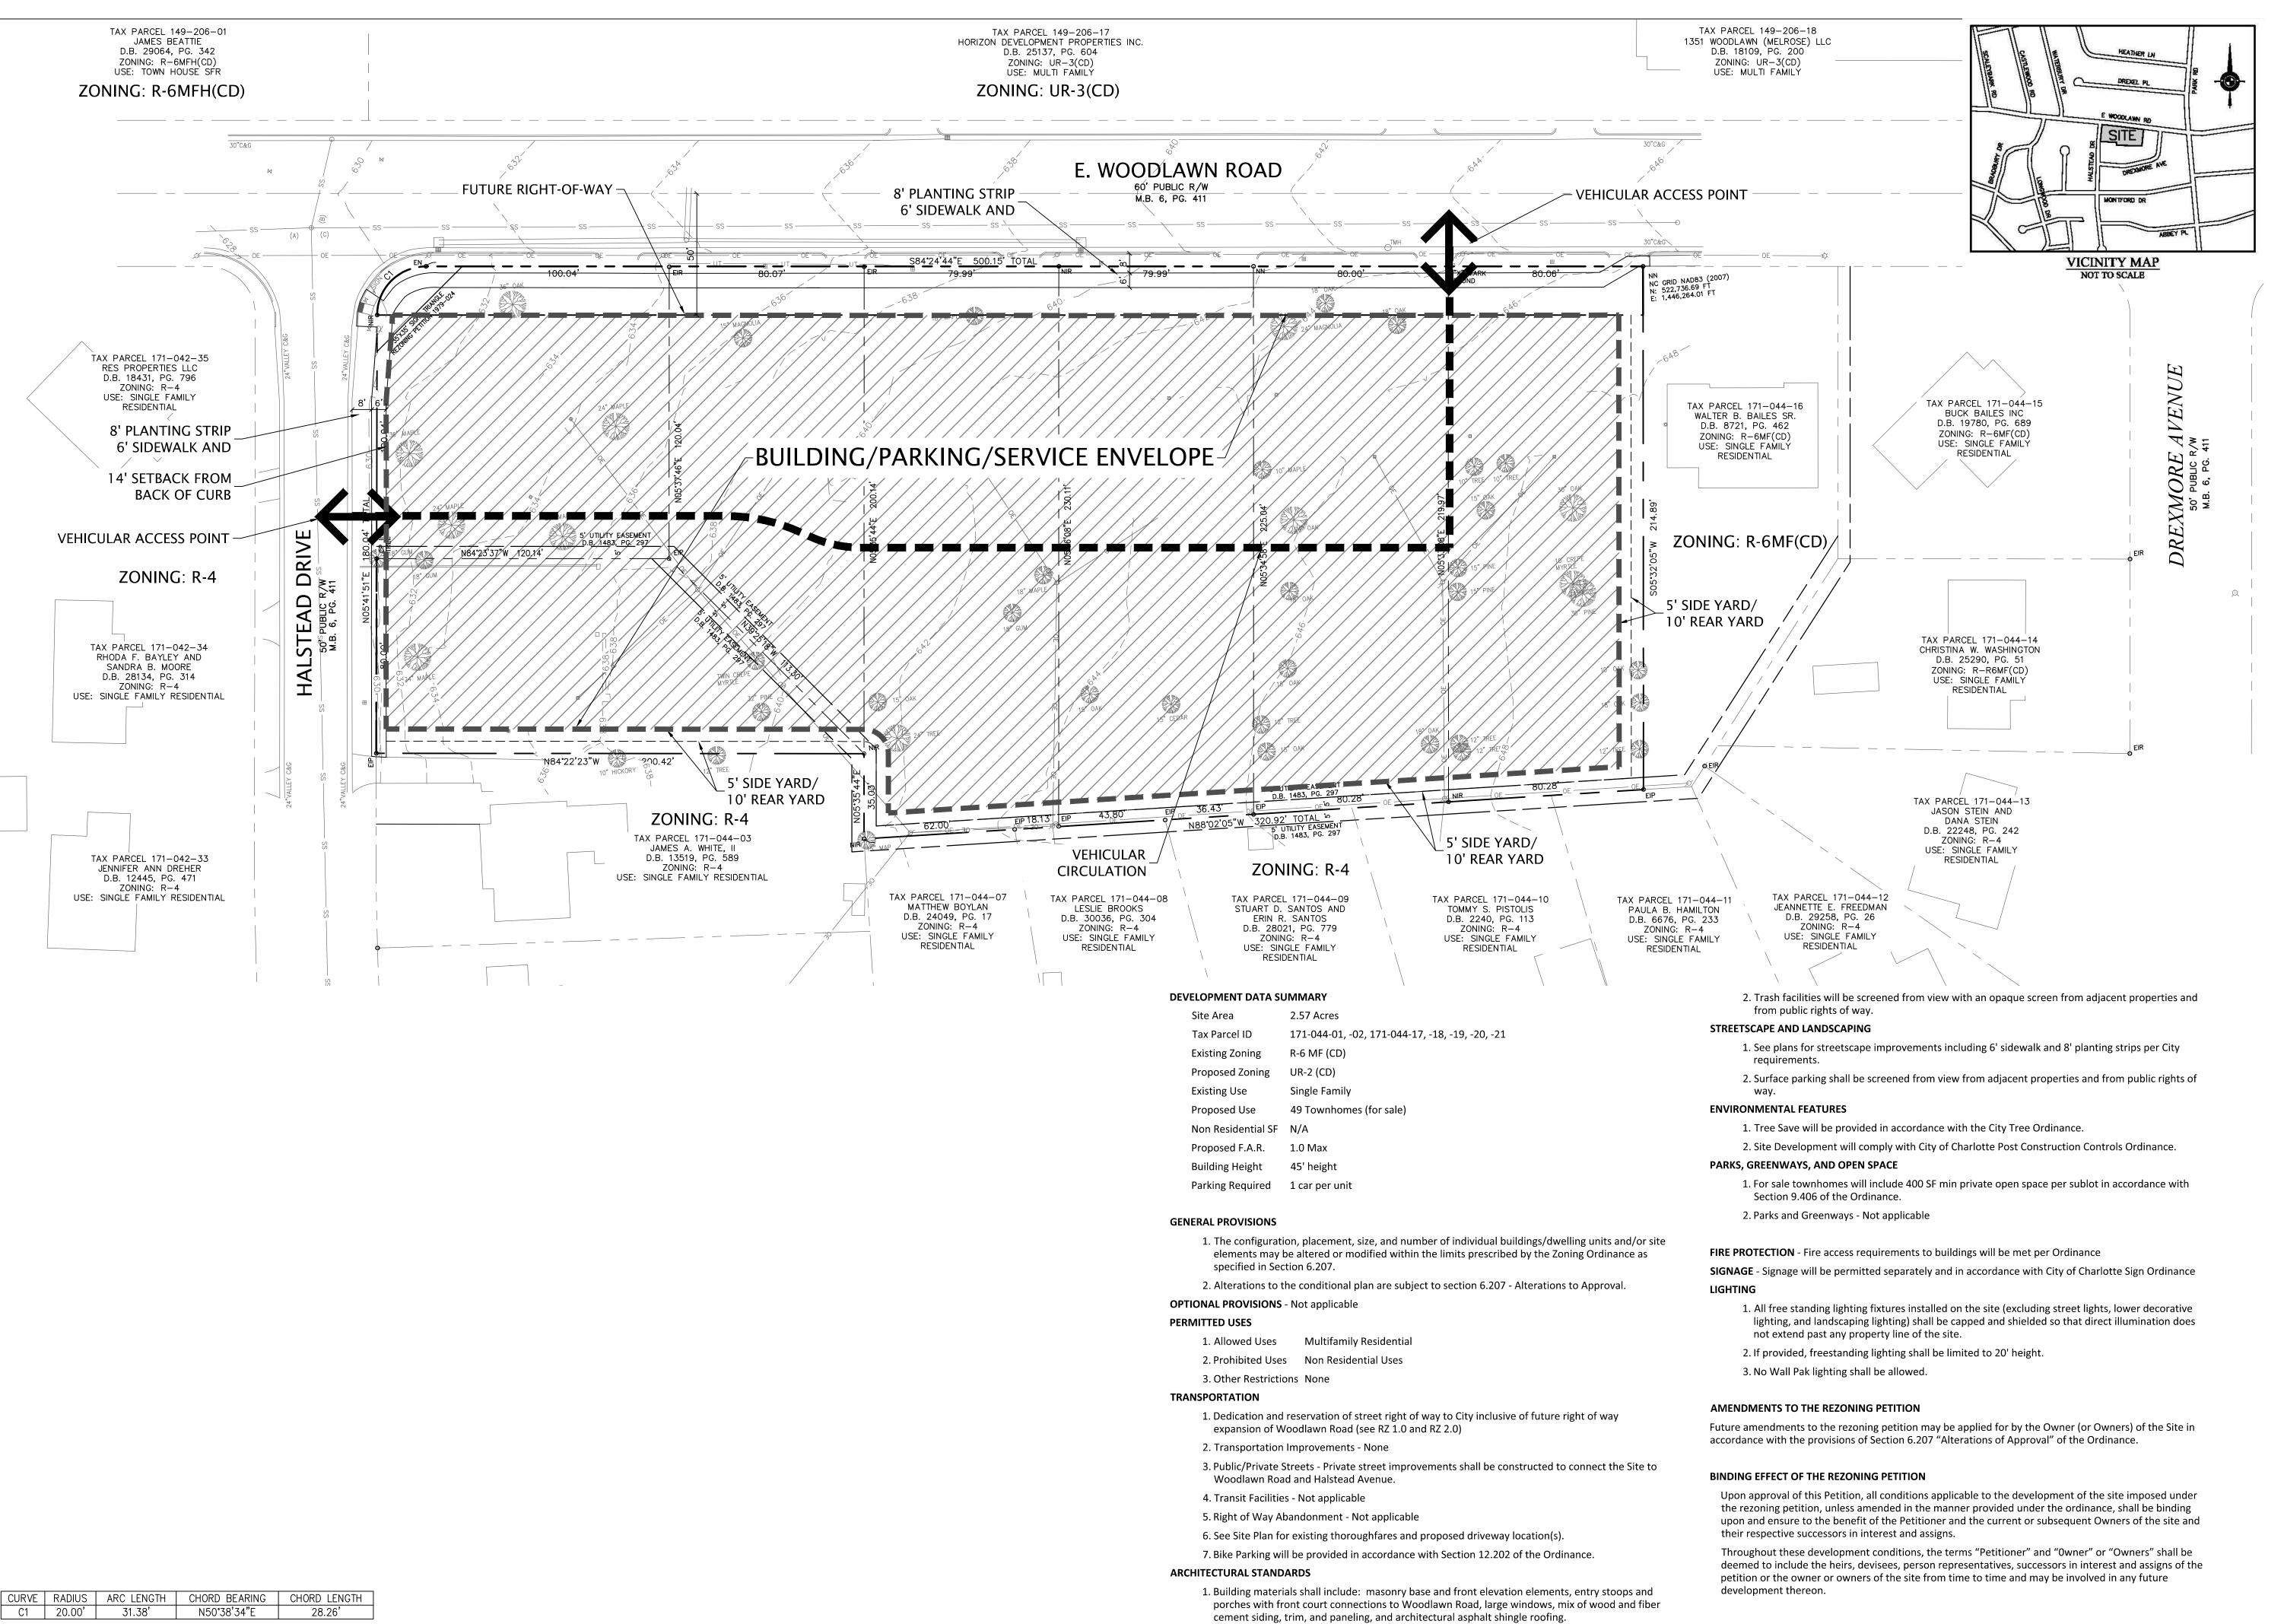

design resource group

- landscape architecture
- civil engineering
- urban design
- land planning
- traffic engineering

transportation planning

2459 wilkinson boulevard, suite 200 charlotte, nc 28208

www.drgrp.com

p 704.343.0608 f 704.358.3093

4

REZONING PETITION

#2015 -

PROJECT #: DRAWN BY:

554-002 CHECKED BY:

**TECHNICAL** DATA PLAN

OCTOBER 22, 2015

**REVISIONS**:

RZ1.00

- design resource group
  - landscape architecture
  - civil engineering
  - urban design
  - land planning

  - traffic engineering transportation planning

2459 wilkinson boulevard, suite 200 charlotte, nc 28208 p 704.343.0608 f 704.358.3093

www.drgrp.com

REZONING PETITION #2015 -

PROJECT #: 554-002 DRAWN BY: BG

CHECKED BY: SCHEMATIC

SITE PLAN OCTOBER 22, 2015

**REVISIONS**:

VICINITY MAP
NOT TO SCALE

Copyright © 2015 Design Resource Group, PA This plan or drawing and any accompanying documents or calculations are the property of Design Resource Group, PA; and are intended solely for the use of the recipient noted. No third party use or modification is permitted without written authorization.