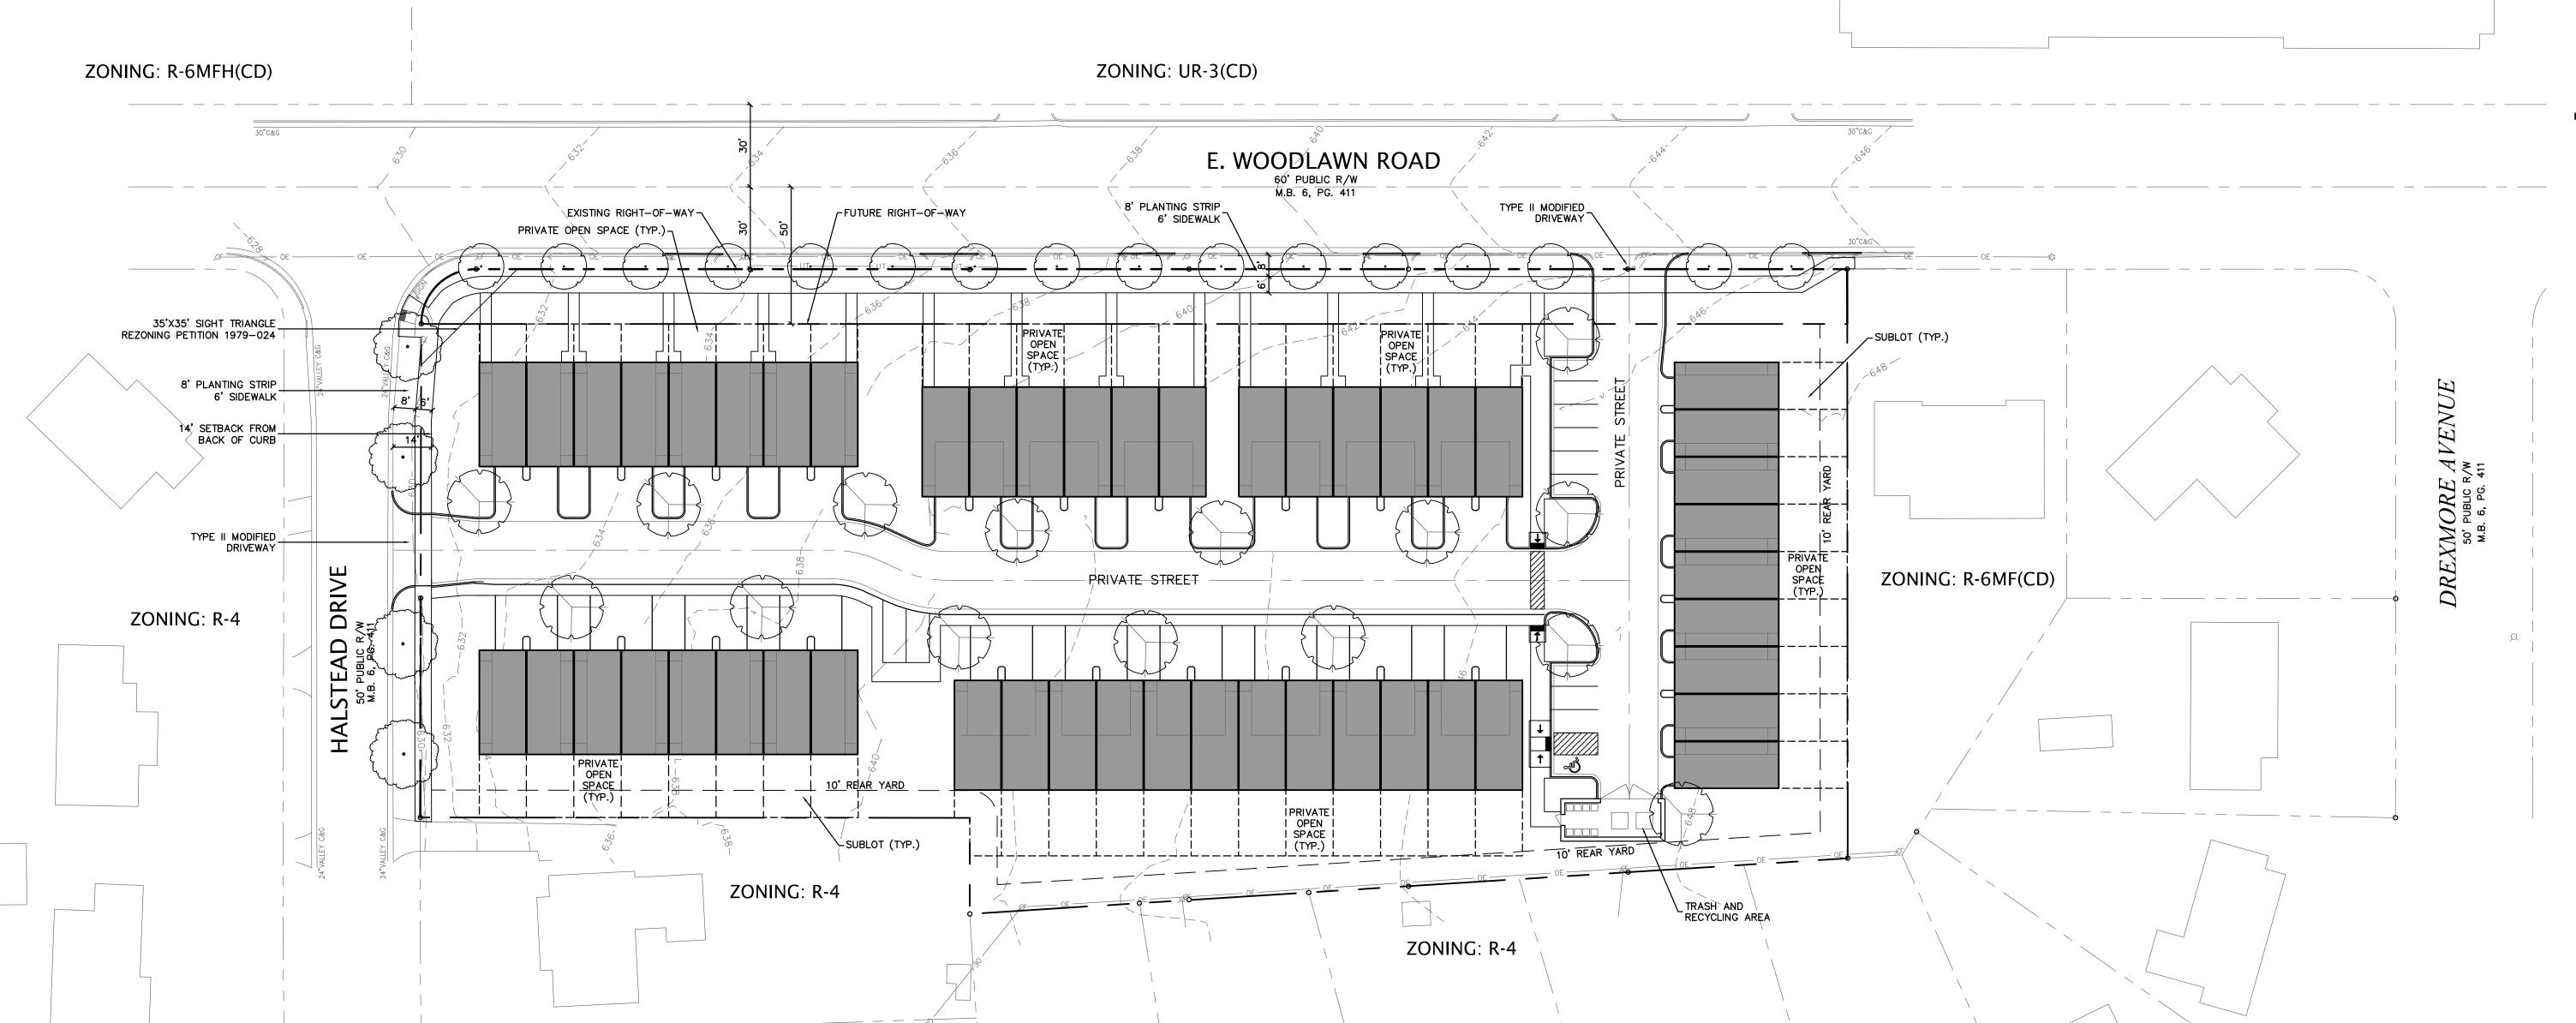

**REVISIONS**:

RZ1.00

- design resource group
  - landscape architecture
  - civil engineering
  - urban design
  - land planning

  - traffic engineering transportation planning

2459 wilkinson boulevard, suite 200 charlotte, nc 28208 p 704.343.0608 f 704.358.3093

www.drgrp.com

REZONING PETITION #2015 -

PROJECT #: 554-002 DRAWN BY: BG

CHECKED BY: SCHEMATIC

SITE PLAN OCTOBER 22, 2015

**REVISIONS**:

VICINITY MAP
NOT TO SCALE

Copyright © 2015 Design Resource Group, PA This plan or drawing and any accompanying documents or calculations are the property of Design Resource Group, PA; and are intended solely for the use of the recipient noted. No third party use or modification is permitted without written authorization.