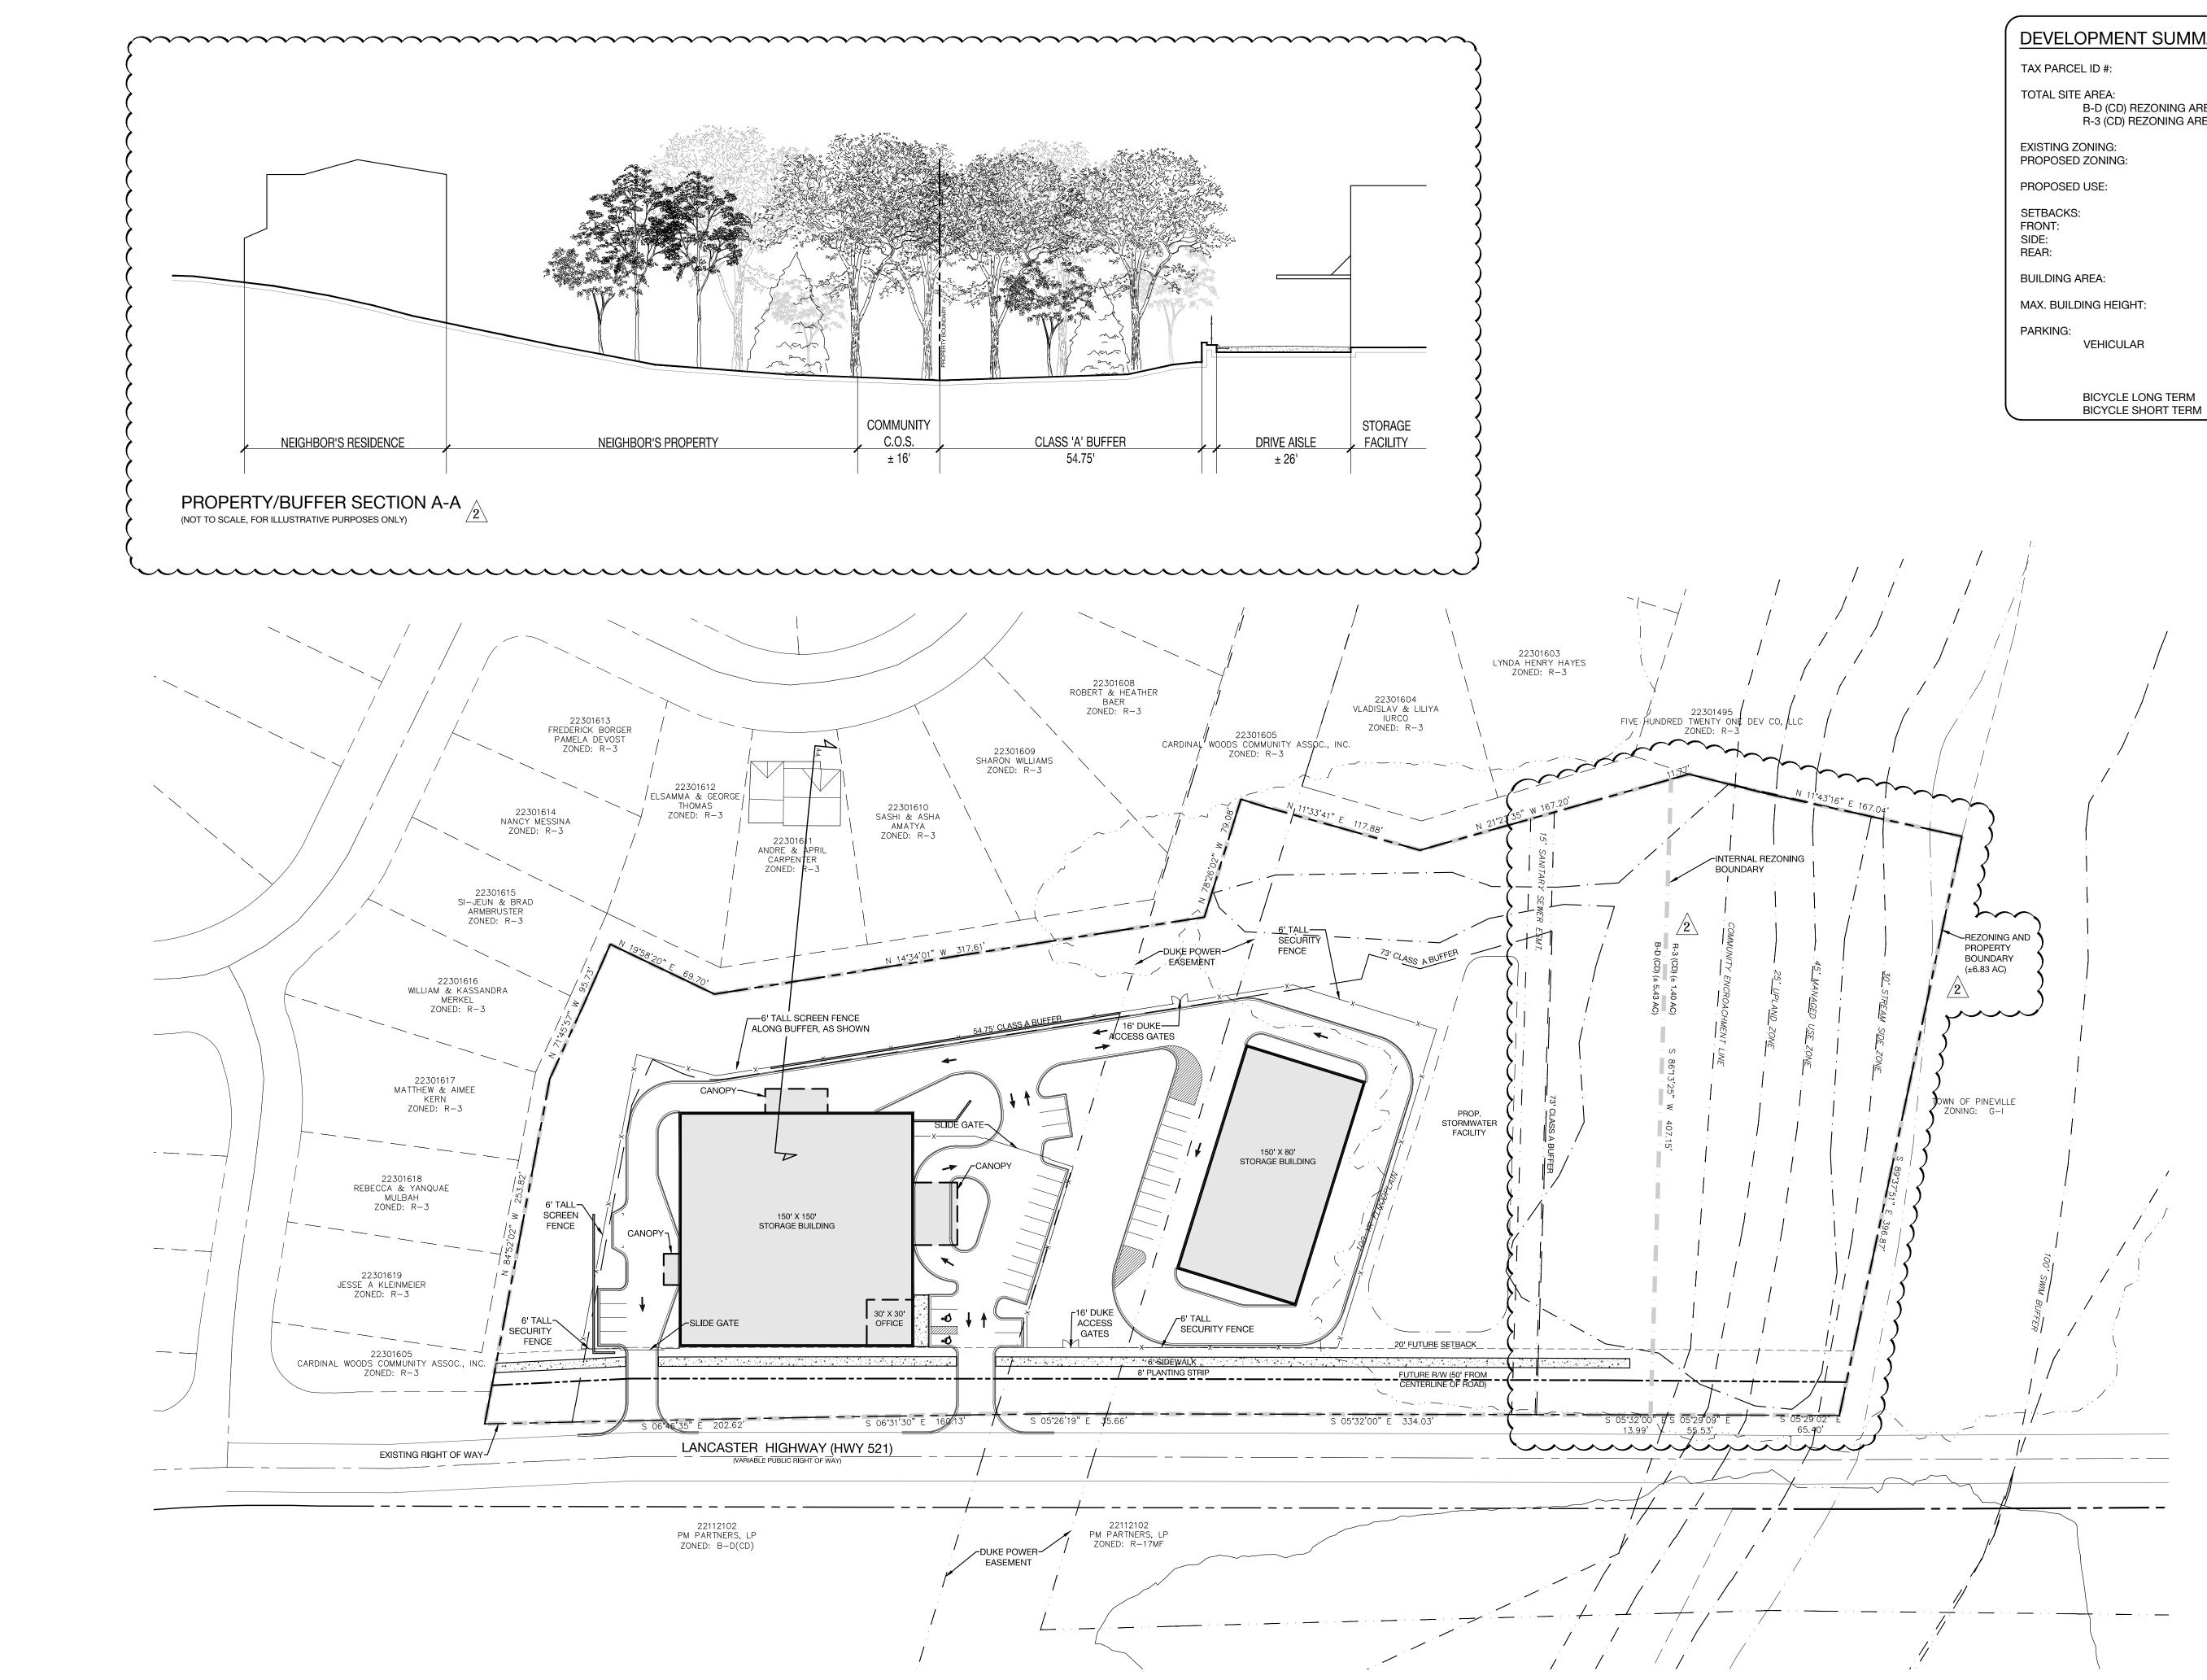

| DEVEL                                | OPMENT SUMMAF                                                 | <u> </u>                                                         |
|--------------------------------------|---------------------------------------------------------------|------------------------------------------------------------------|
| TAX PARCEL ID #:                     |                                                               | 223-012-08                                                       |
| TOTAL SIT                            | E AREA:<br>B-D (CD) REZONING AREA:<br>R-3 (CD) REZONING AREA: |                                                                  |
| EXISTING ZONING:<br>PROPOSED ZONING: |                                                               | O-1(CD)<br>B-D (CD) & R-3 (CD)                                   |
| PROPOSED USE:                        |                                                               | STORAGE                                                          |
| SETBACKS<br>FRONT:<br>SIDE:<br>REAR: | S:                                                            | 20'<br>10'<br>10'                                                |
| BUILDING AREA:                       |                                                               | 95,000 SF MAX.                                                   |
| MAX. BUILDING HEIGHT:                |                                                               | PER ORDINANCE                                                    |
| PARKING:                             | VEHICULAR                                                     | 4 PER 1000 SF<br>(WAREHOUSE USE)<br>1 PER 100 SF<br>(OFFICE USE) |
|                                      | BICYCLE LONG TERM<br>BICYCLE SHORT TERM                       | 2<br>1% OF AUTO PARKING                                          |