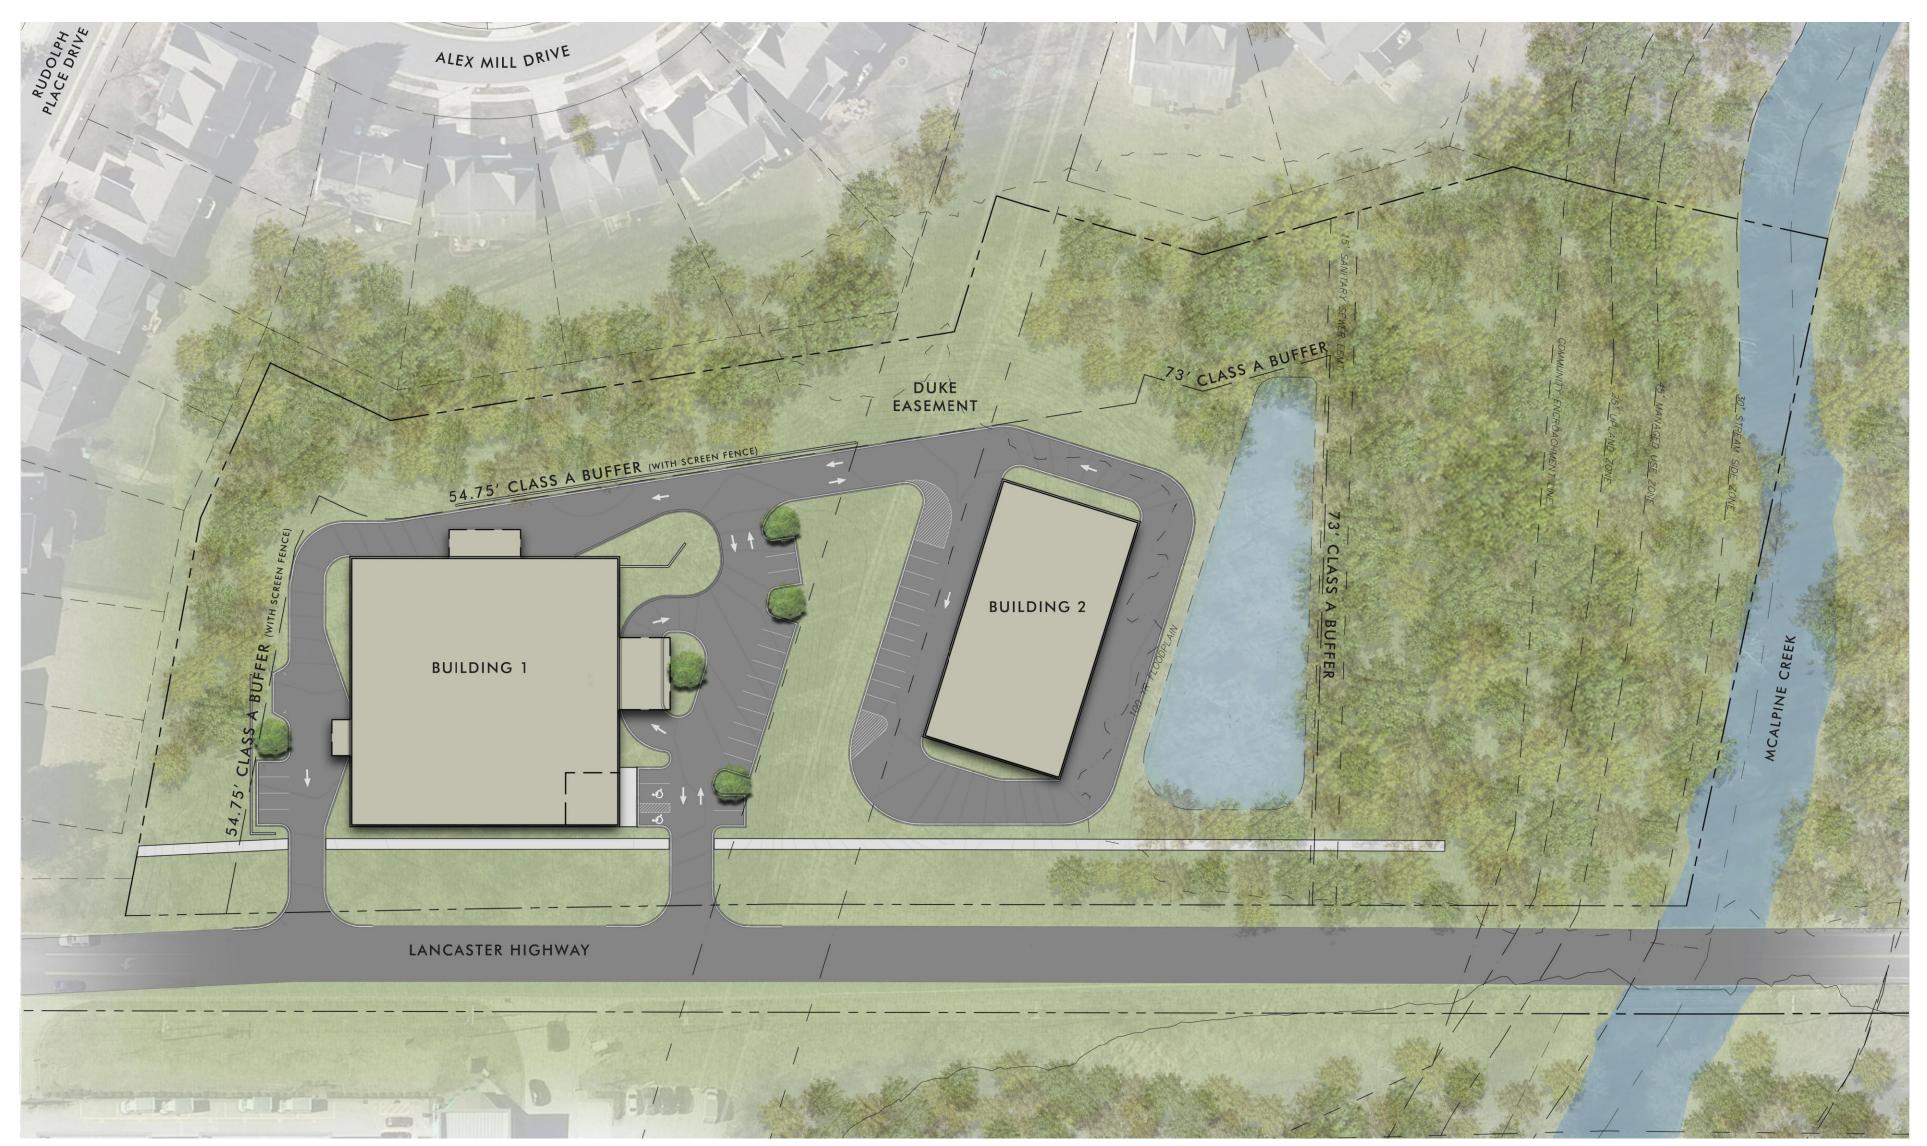

| DEVEL                                | OPMENT SUMMAF                                                 | <u> </u>                                                         |
|--------------------------------------|---------------------------------------------------------------|------------------------------------------------------------------|
| TAX PARCEL ID #:                     |                                                               | 223-012-08                                                       |
| TOTAL SIT                            | E AREA:<br>B-D (CD) REZONING AREA:<br>R-3 (CD) REZONING AREA: |                                                                  |
| EXISTING ZONING:<br>PROPOSED ZONING: |                                                               | O-1(CD)<br>B-D (CD) & R-3 (CD)                                   |
| PROPOSED USE:                        |                                                               | STORAGE                                                          |
| SETBACKS<br>FRONT:<br>SIDE:<br>REAR: | S:                                                            | 20'<br>10'<br>10'                                                |
| BUILDING AREA:                       |                                                               | 95,000 SF MAX.                                                   |
| MAX. BUILDING HEIGHT:                |                                                               | PER ORDINANCE                                                    |
| PARKING:                             | VEHICULAR                                                     | 4 PER 1000 SF<br>(WAREHOUSE USE)<br>1 PER 100 SF<br>(OFFICE USE) |
|                                      | BICYCLE LONG TERM<br>BICYCLE SHORT TERM                       | 2<br>1% OF AUTO PARKING                                          |

REZONING PETITION: 2016-001(C)

GRAPHIC SCALE

1 INCH = 50 FEET

ILLUSTRATIVE SITE PLAN (PRELIMINARY RENDERING FOR ILLUSTRATIVE PURPOSES ONLY)