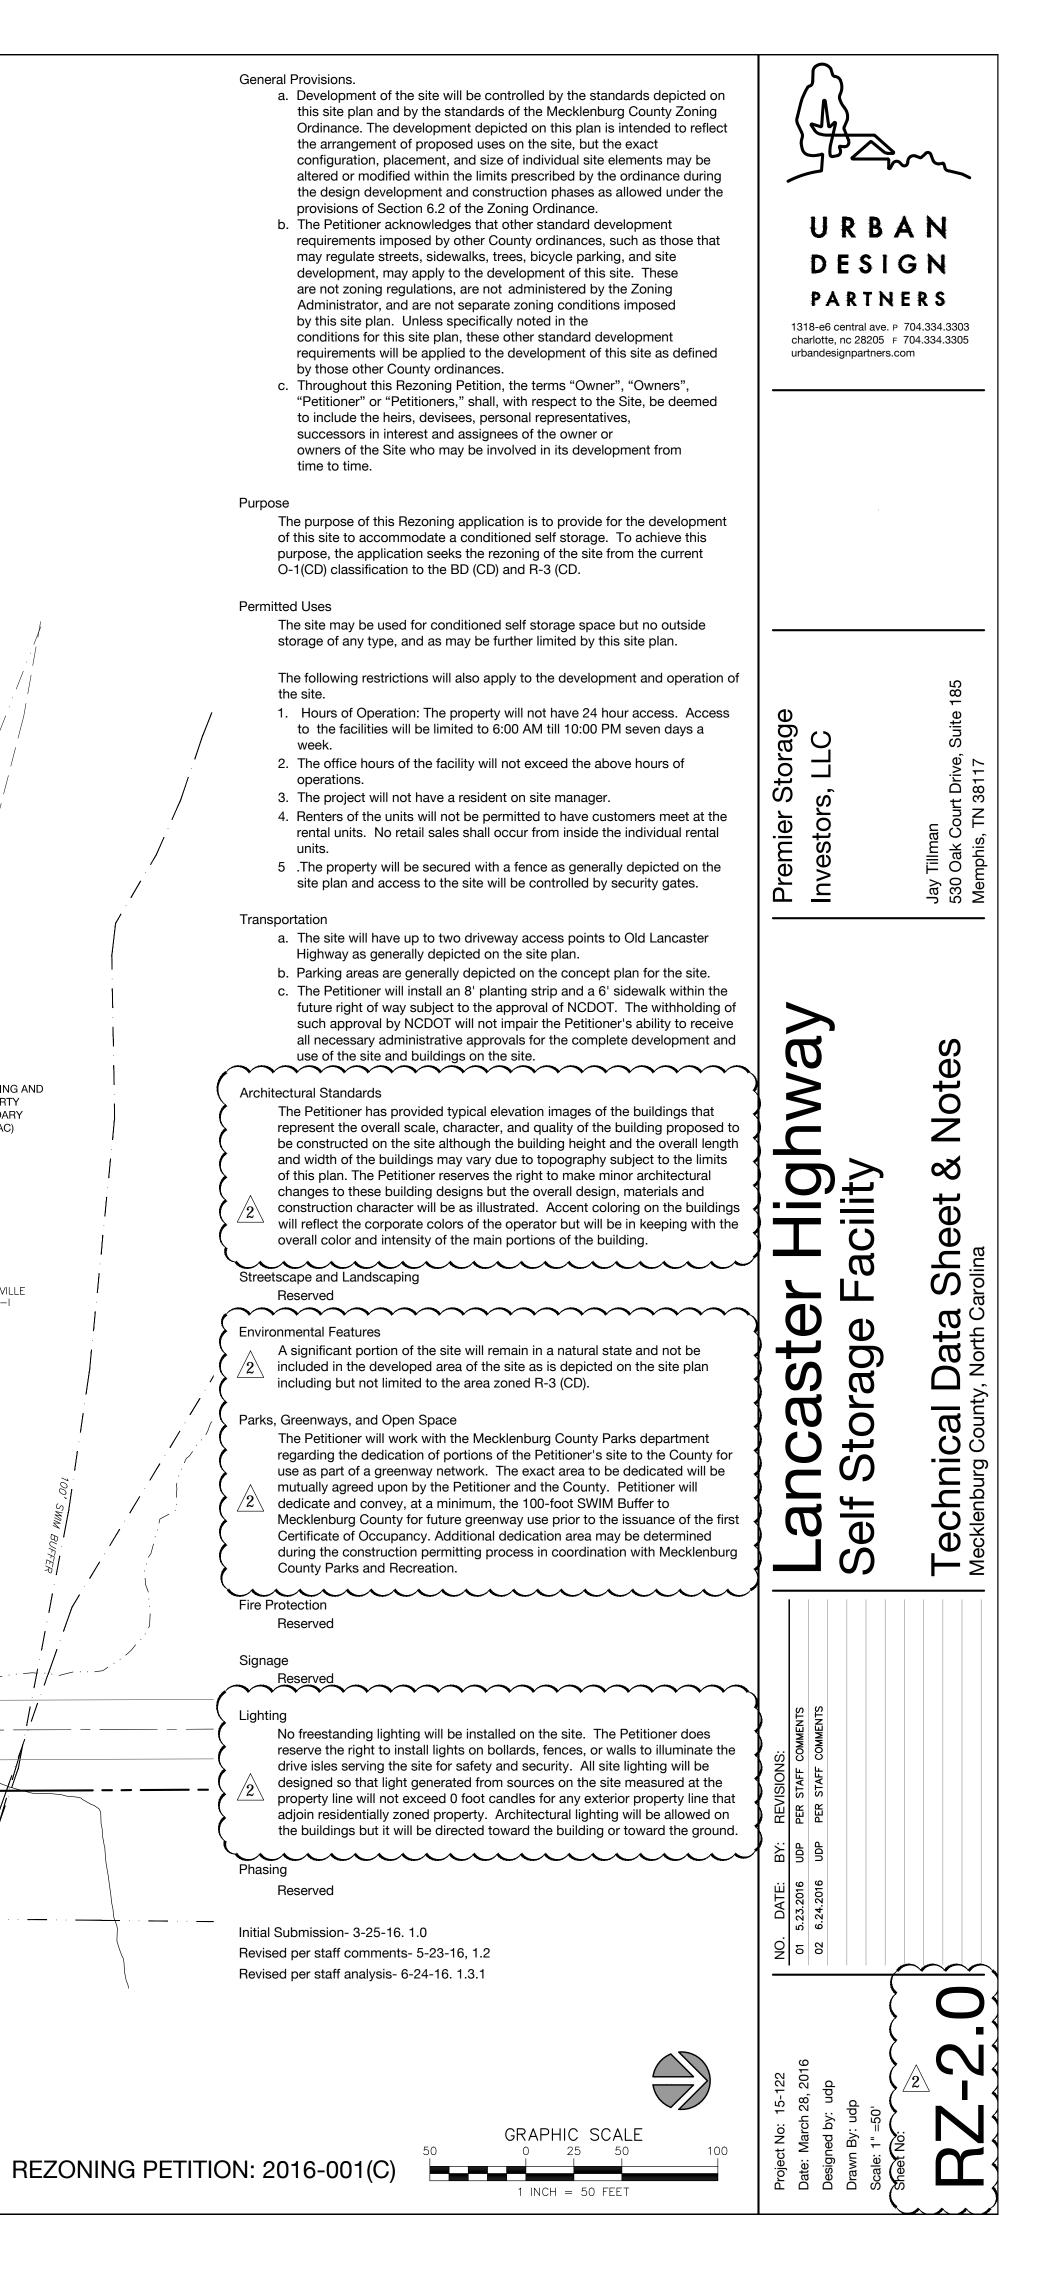

|
| BUILDING AREA:                       |                                                               | 95,000 SF MAX.                                                   |
| MAX. BUILDING HEIGHT:                |                                                               | PER ORDINANCE                                                    |
| PARKING:                             | VEHICULAR                                                     | 4 PER 1000 SF<br>(WAREHOUSE USE)<br>1 PER 100 SF<br>(OFFICE USE) |
|                                      | BICYCLE LONG TERM<br>BICYCLE SHORT TERM                       | 2<br>1% OF AUTO PARKING                                          |

REZONING PETITION: 2016-001(C)



GRAPHIC SCALE

1 INCH = 50 FEET







ILLUSTRATIVE SITE PLAN (PRELIMINARY RENDERING FOR ILLUSTRATIVE PURPOSES ONLY)