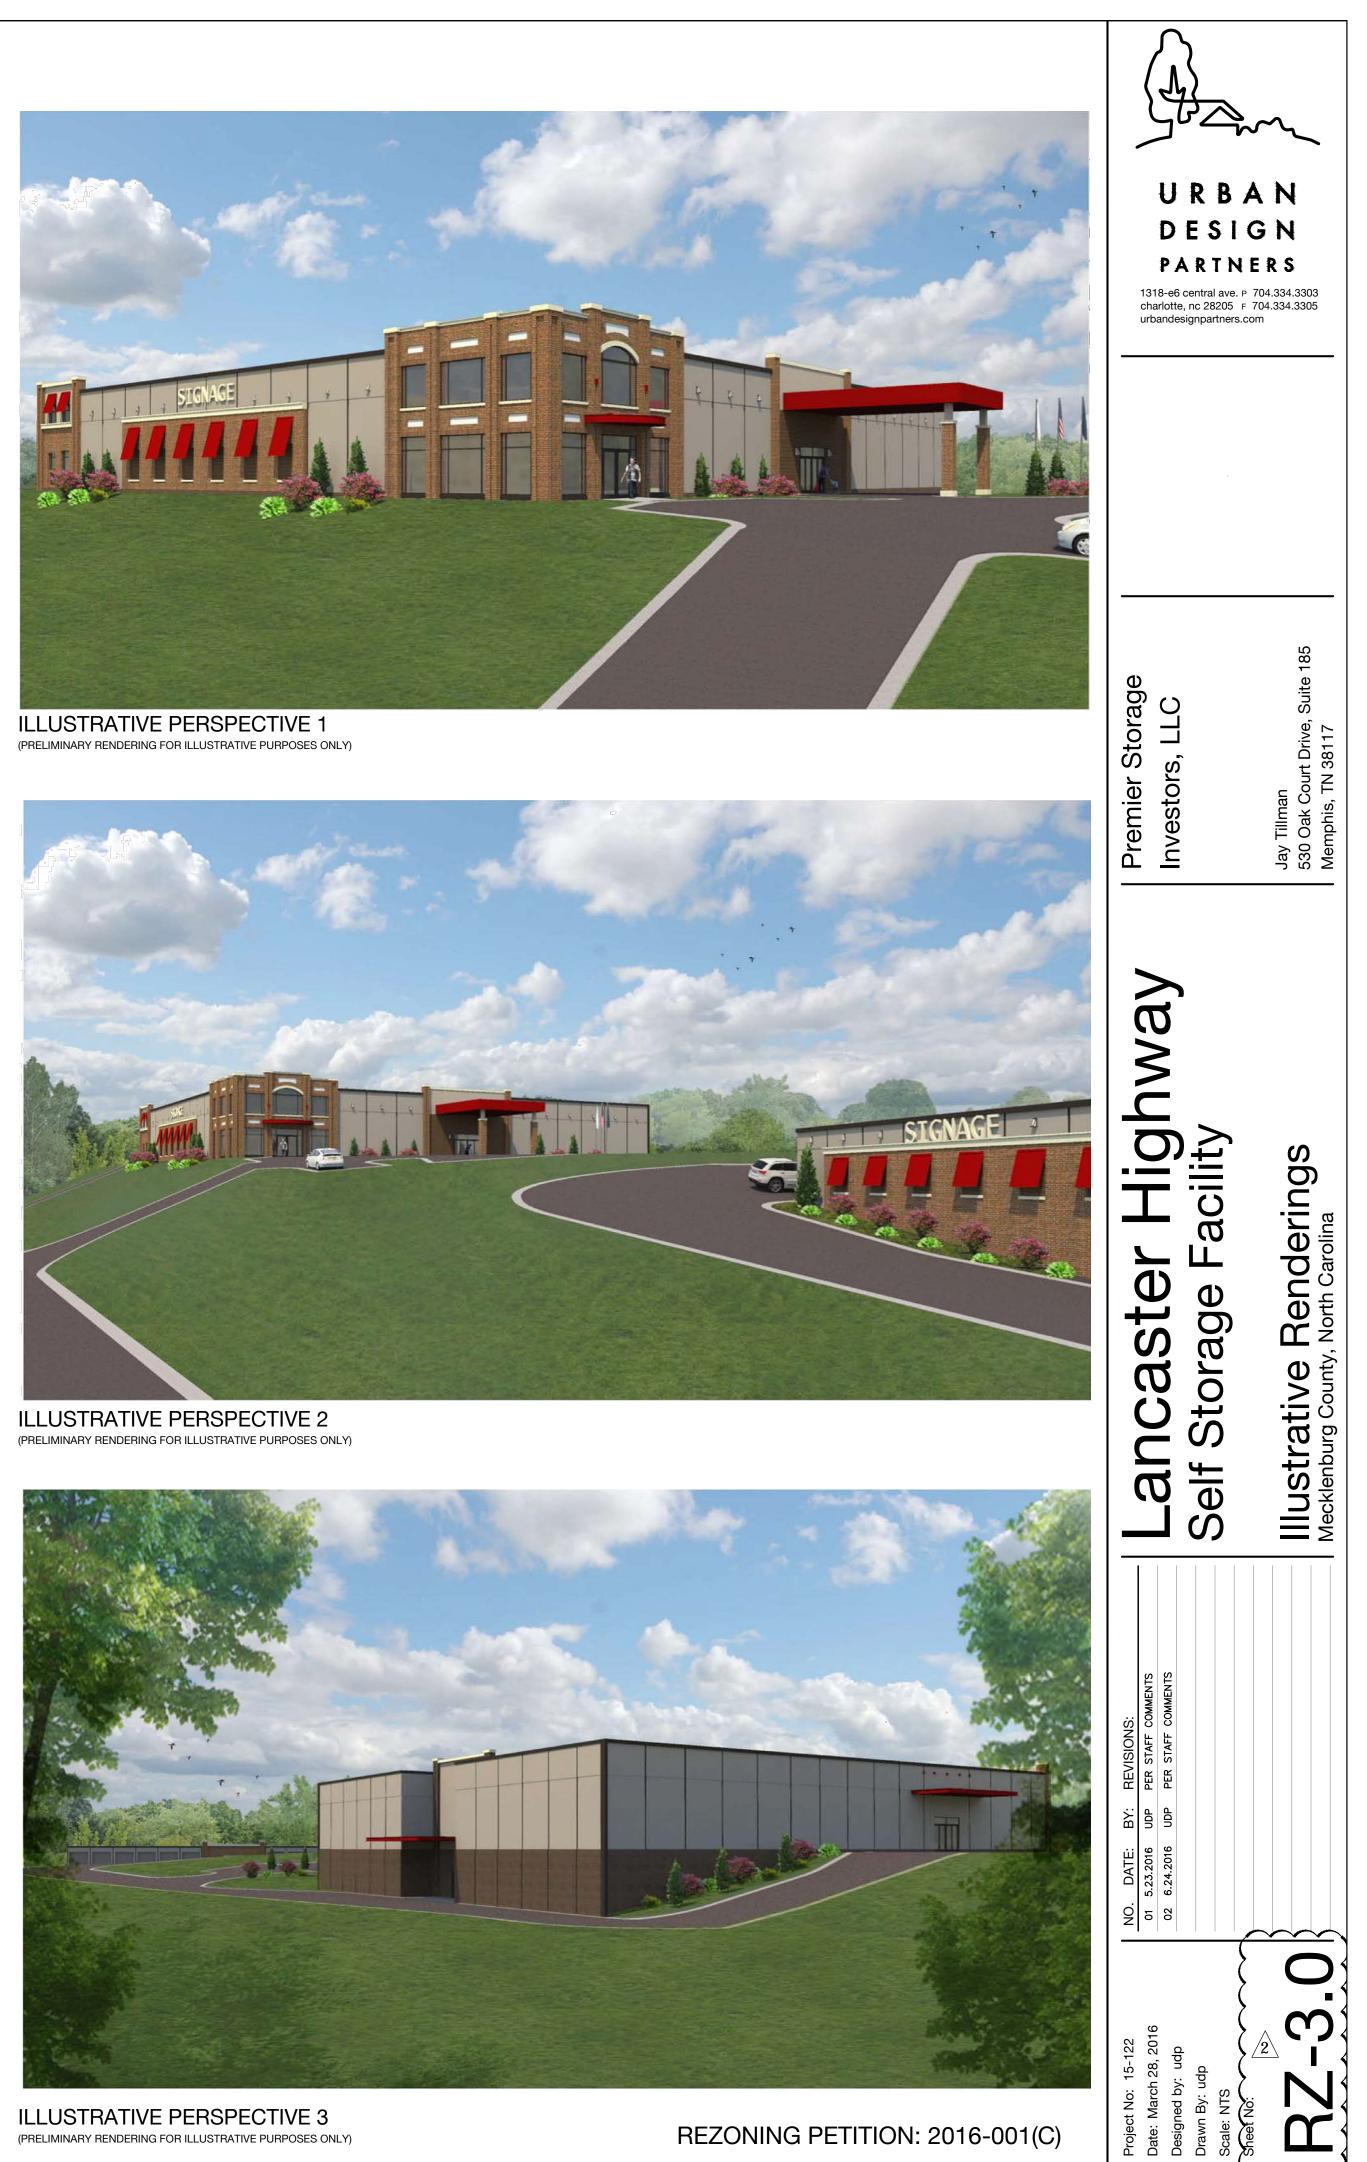

REZONING PETITION: 2016-001(C)

GRAPHIC SCALE

1 INCH = 50 FEET

ILLUSTRATIVE SITE PLAN (PRELIMINARY RENDERING FOR ILLUSTRATIVE PURPOSES ONLY)