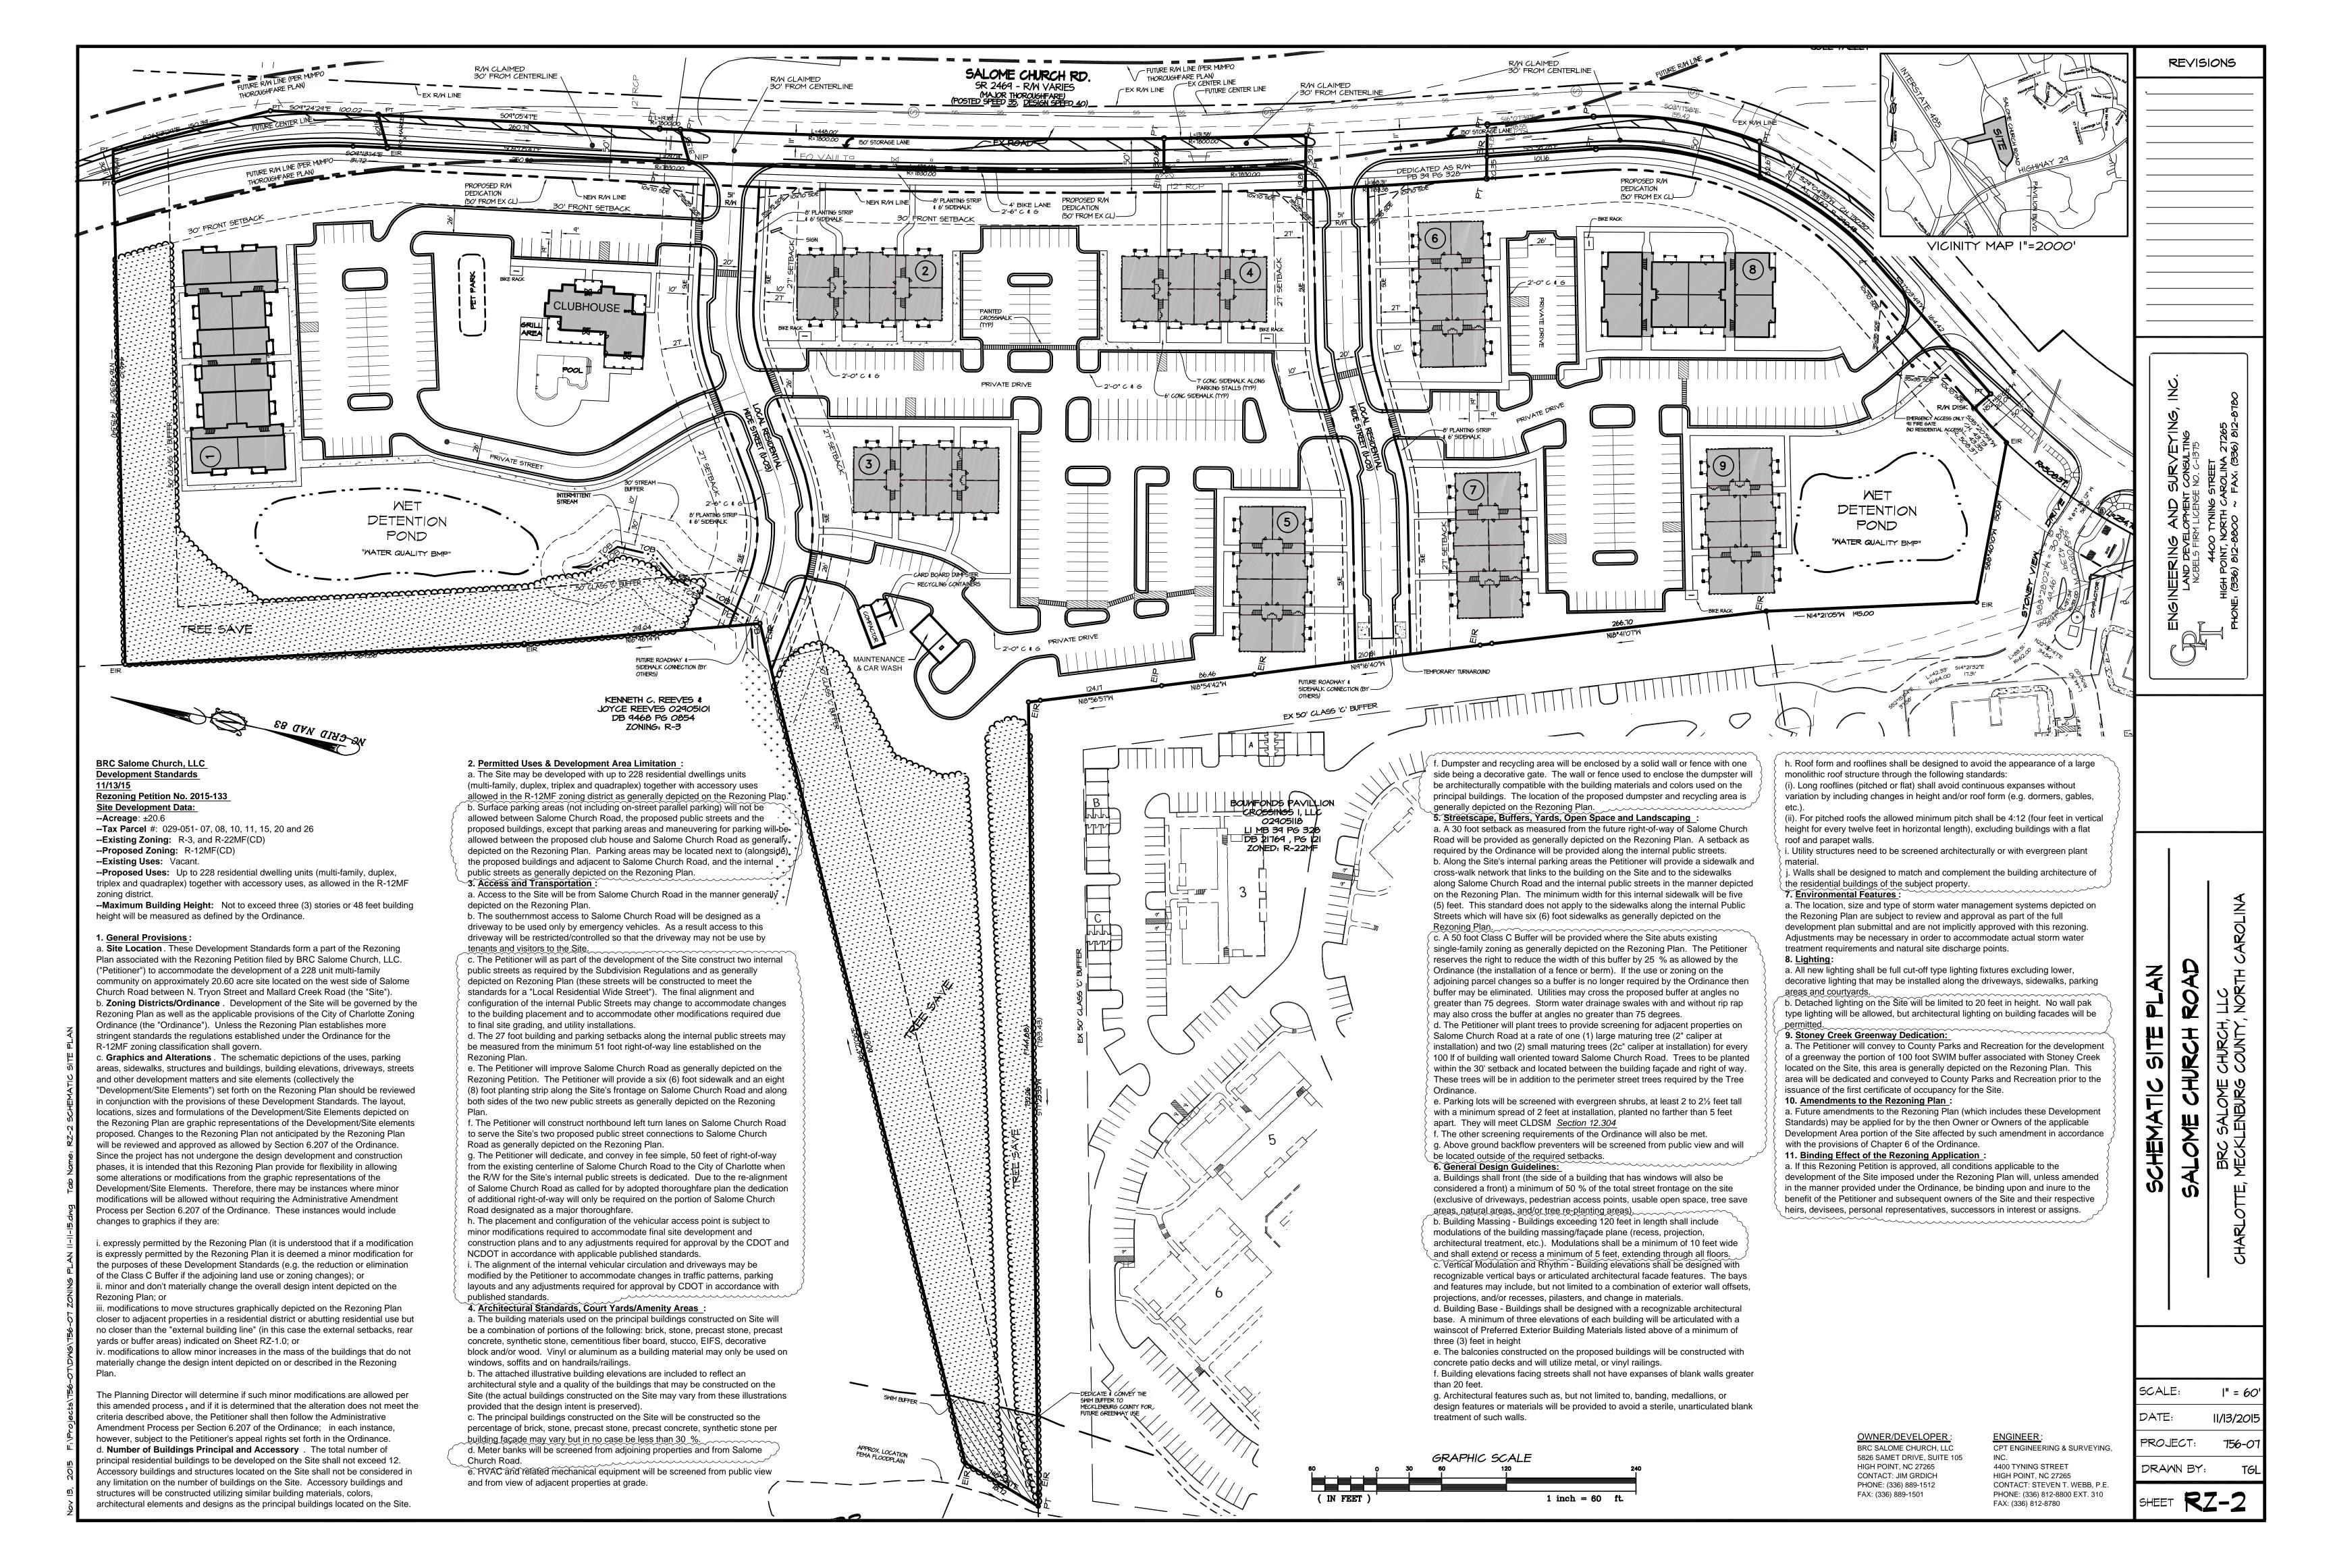

## SALOME CHURCH ROAD

Proposed Apartment Building Salome Church Rd., Charlotte, NC

## Note:

These elevations are provided to reflect the architectural style and quality of the buildings that may be constructed on the Site (the actual buildings constructed on the Site may vary from these illustrations as long as the general architectural concepts and intent illustrated is maintained).