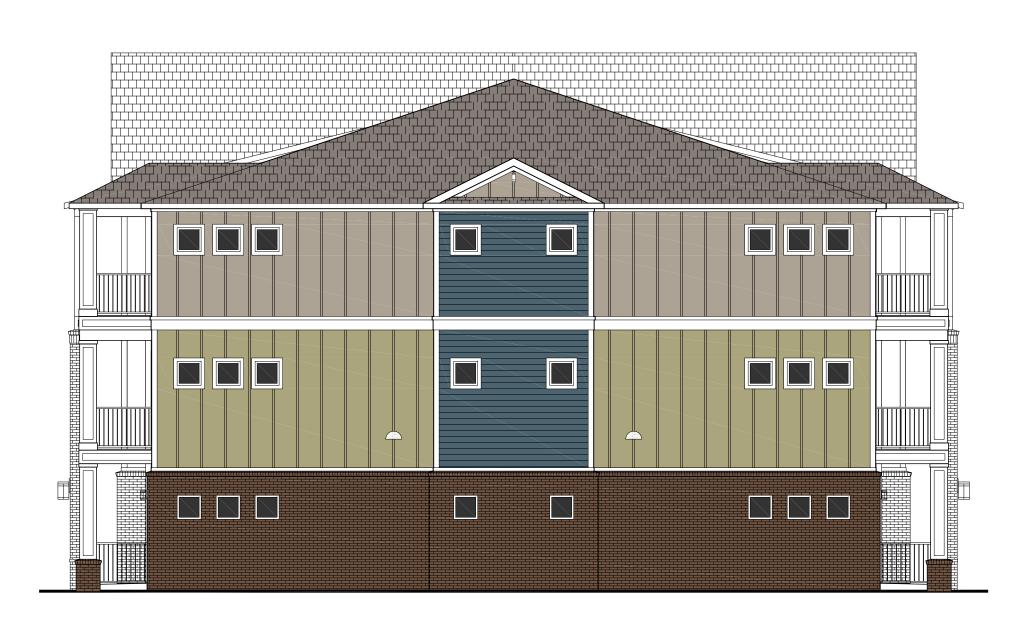

**O3** ELEVATION: Building Type II Right & Left 1/8" = 1'-0" (1/16" = 1'-0" when 11x17)

02 ELEVATION: Building Type | Front & Rear (1/16" = 1'-0" when 11x17)

**01** ELEVATION: Building Type | Right & Left 1/8" = 1'-0" (1/16" = 1'-0" when 11x17)

## SALOME CHURCH ROAD

Proposed Apartment Building Salome Church Rd., Charlotte, NC

## Note:

These elevations are provided to reflect the architectural style and quality of the buildings that may be constructed on the Site (the actual buildings constructed on the Site may vary from these illustrations as long as the general architectural concepts and intent illustrated is maintained).