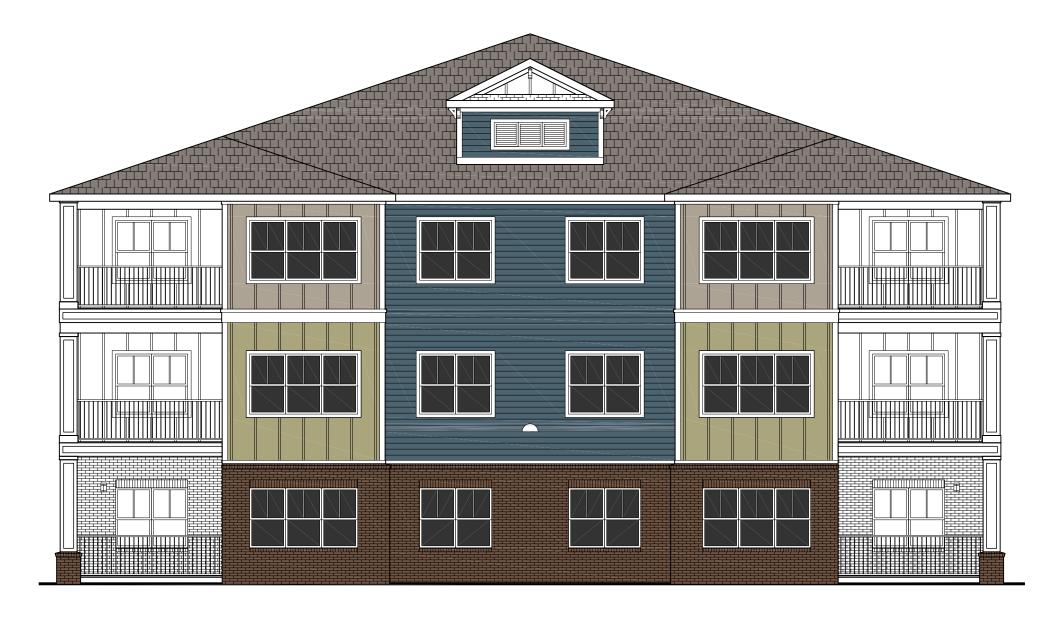

**O3** ELEVATION: Building Type II Right & Left 1/8" = 1'-0" (1/16" = 1'-0" when 11x17)

02 ELEVATION: Building Type | Front & Rear (1/16" = 1'-0" when 11x17)

**01** ELEVATION: Building Type | Right & Left 1/8" = 1'-0" (1/16" = 1'-0" when 11x17)

## Note:

These elevations are provided to reflect the architectural style and quality of the buildings that may be constructed on the Site (the actual buildings constructed on the Site may vary from these illustrations as long as the general architectural concepts and intent illustrated is maintained).