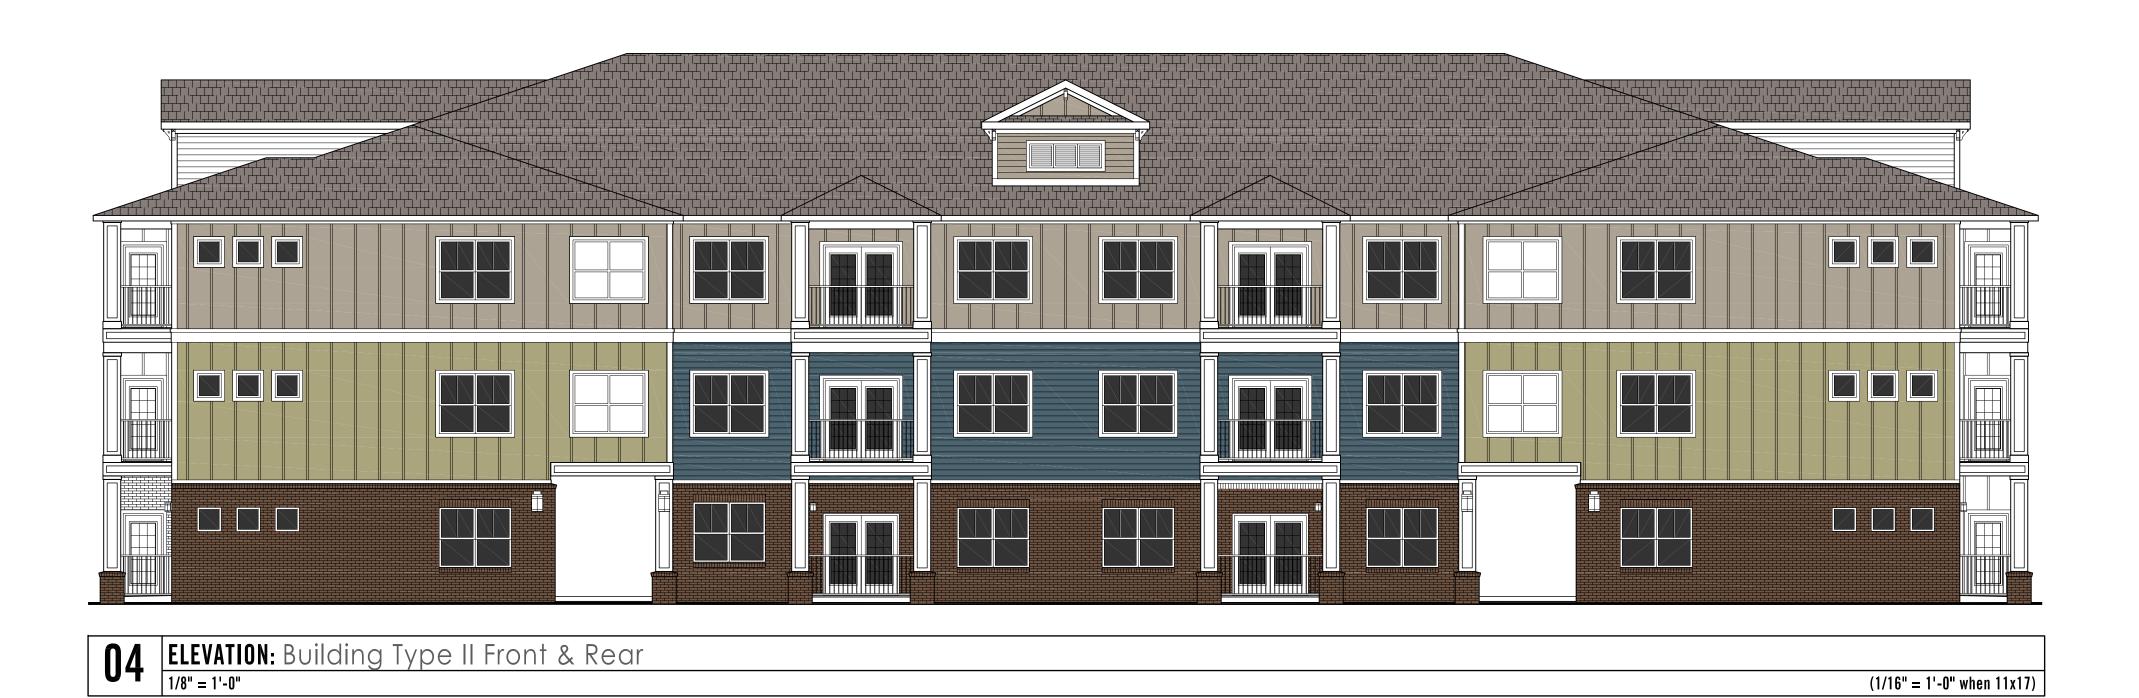

**O3** ELEVATION: Building Type II Right & Left 1/8" = 1'-0" (1/16" = 1'-0" when 11x17)

02 ELEVATION: Building Type | Front & Rear (1/16" = 1'-0" when 11x17)

**01** ELEVATION: Building Type | Right & Left 1/8" = 1'-0" (1/16" = 1'-0" when 11x17)

## Note:

These elevations are provided to reflect the architectural style and quality of the buildings that may be constructed on the Site (the actual buildings constructed on the Site may vary from these illustrations as long as the general architectural concepts and intent illustrated is maintained).