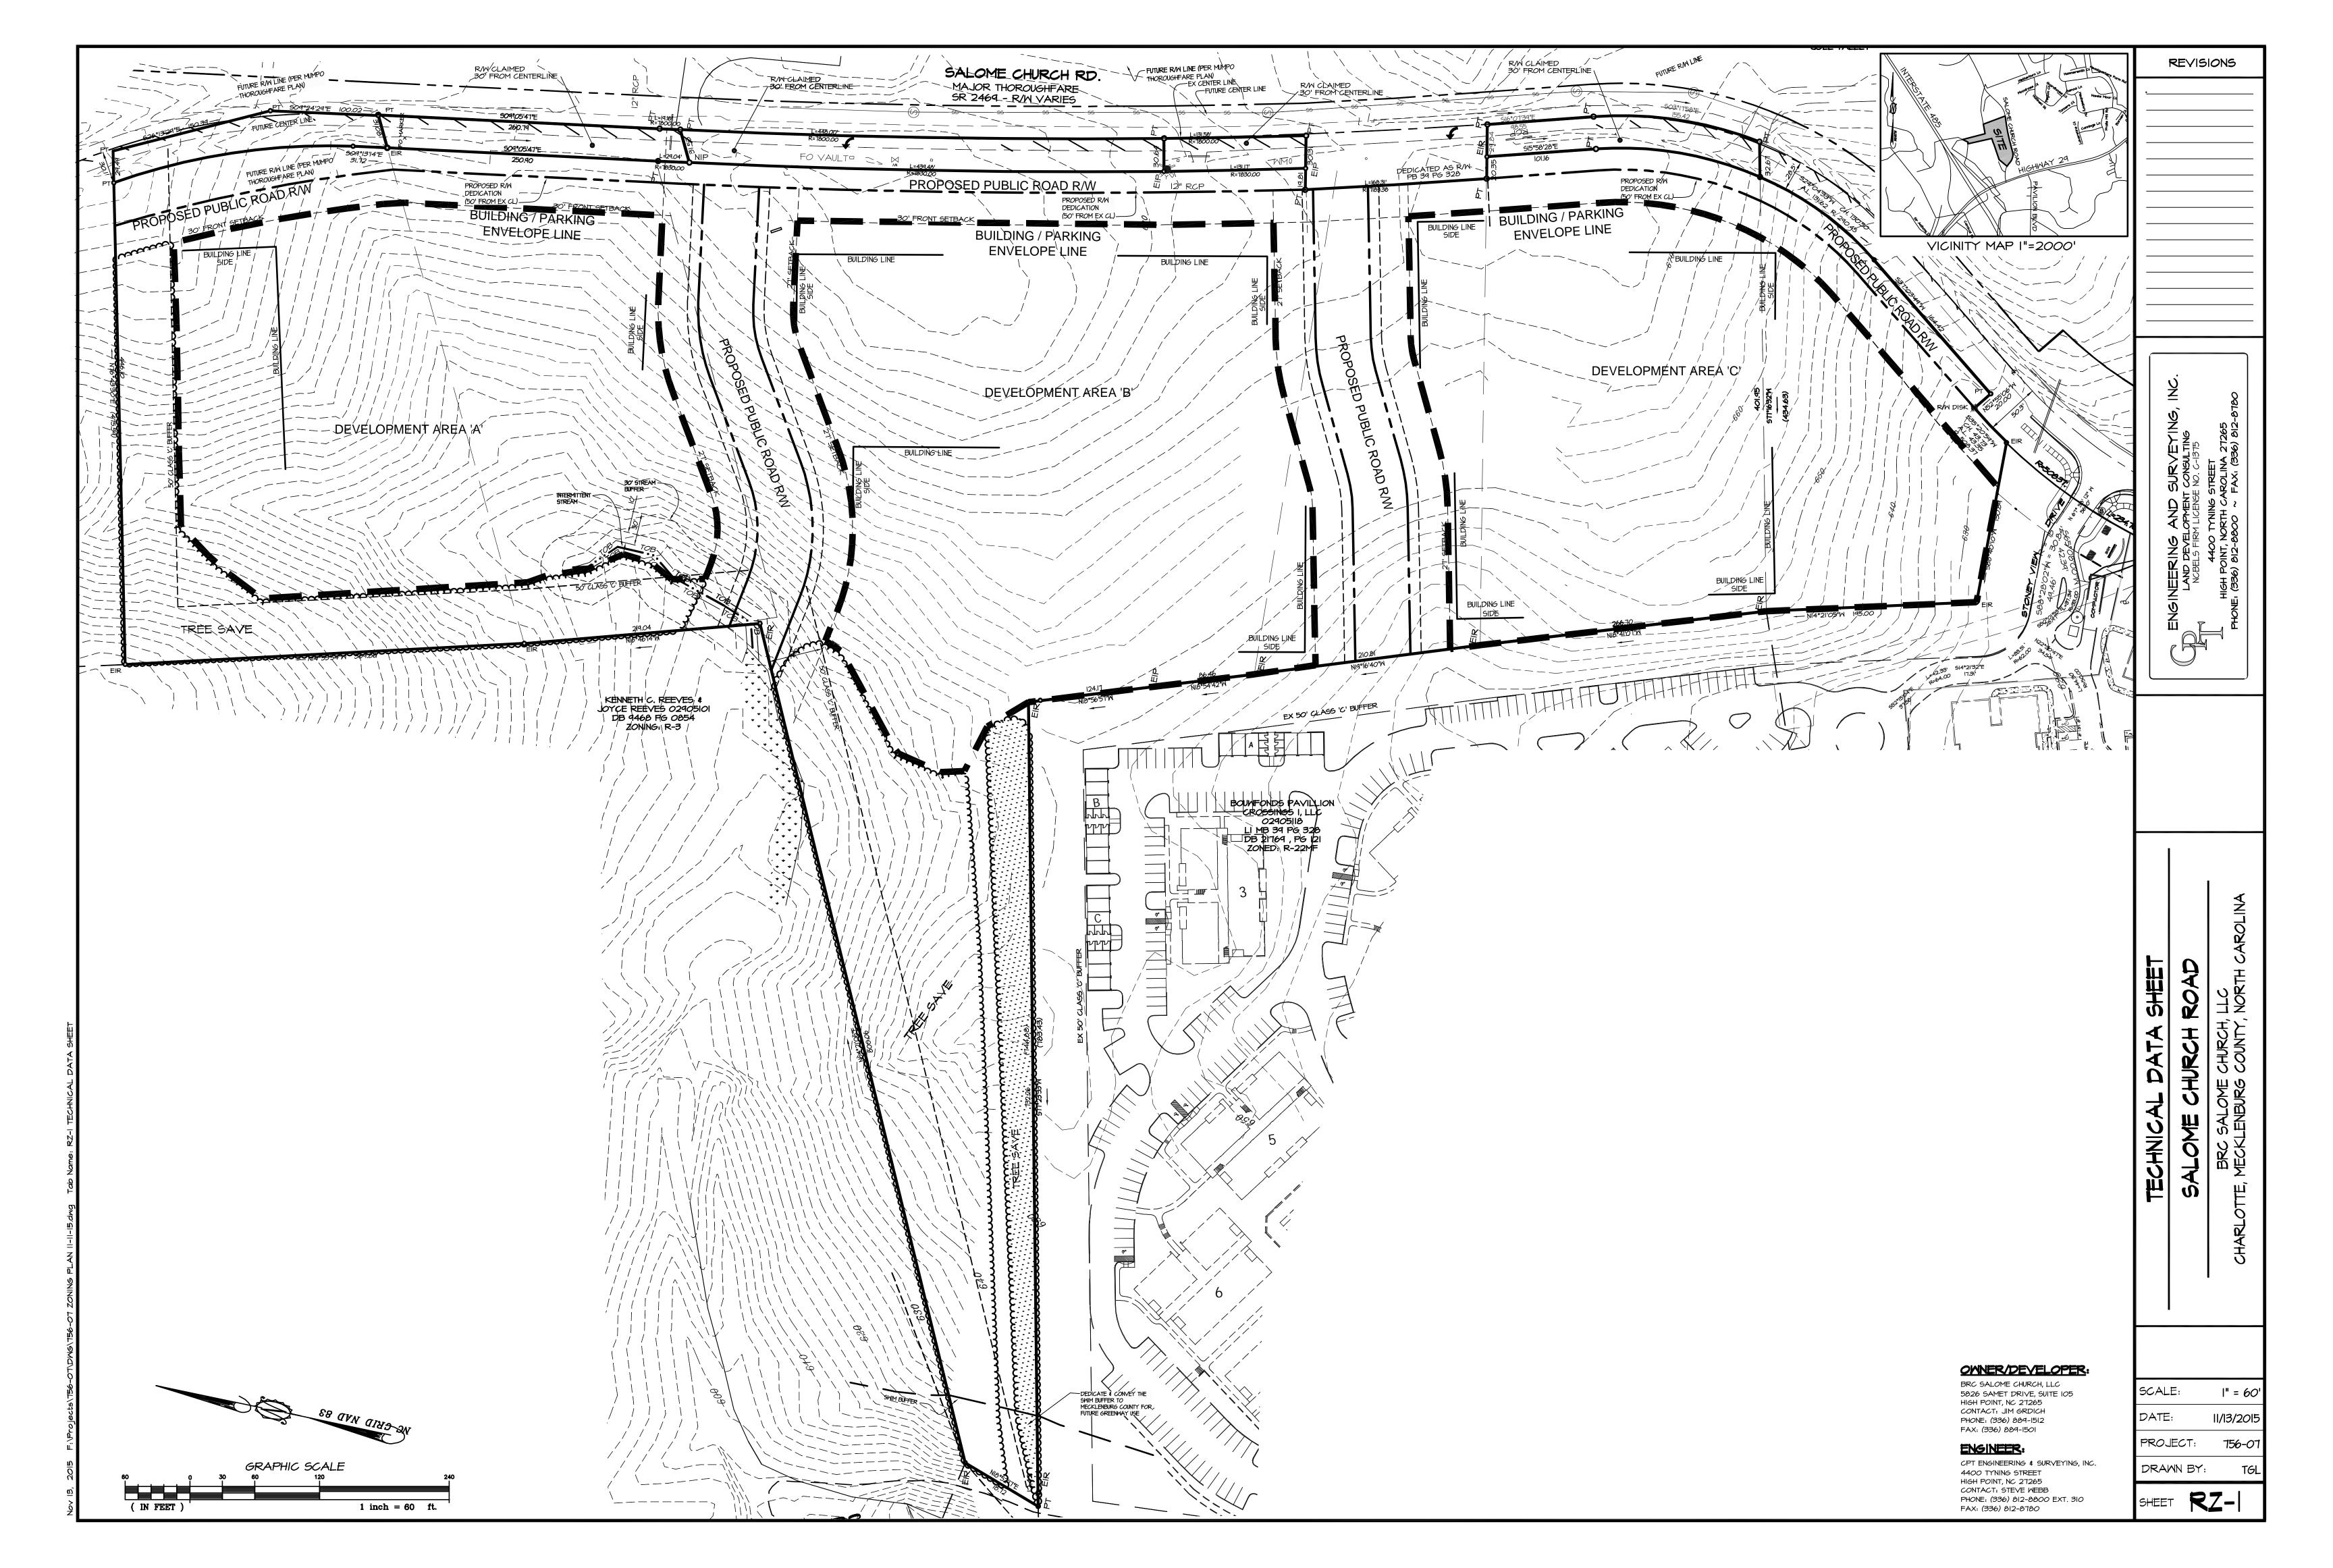

## SALOME CHURCH ROAD

Proposed Apartment Building Salome Church Rd., Charlotte, NC

## Note:

These elevations are provided to reflect the architectural style and quality of the buildings that may be constructed on the Site (the actual buildings constructed on the Site may vary from these illustrations as long as the general architectural concepts and intent illustrated is maintained).