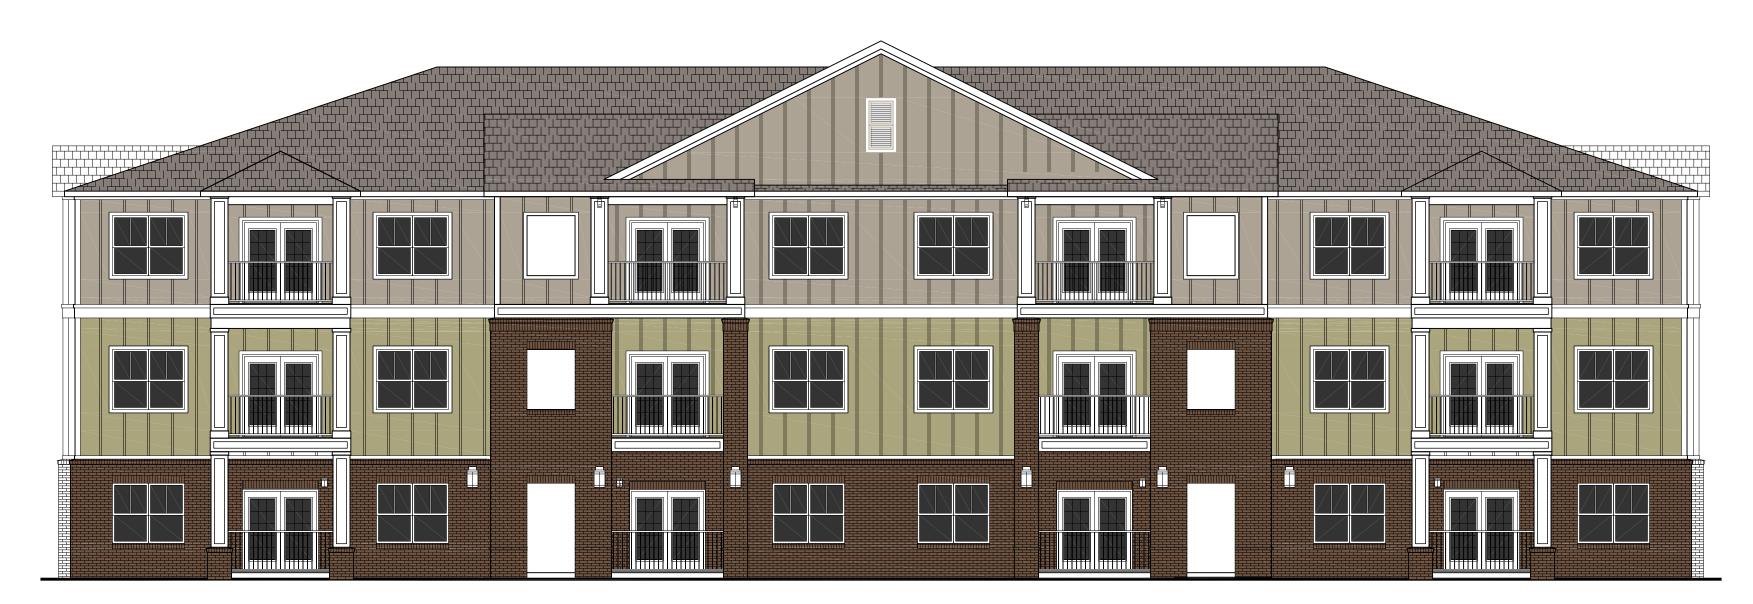

**O3** ELEVATION: Building Type II Right & Left 1/8" = 1'-0" (1/16" = 1'-0" when 11x17)

02 ELEVATION: Building Type | Front & Rear (1/16" = 1'-0" when 11x17)

**01** ELEVATION: Building Type | Right & Left 1/8" = 1'-0" (1/16" = 1'-0" when 11x17)

## SALOME CHURCH ROAD

Proposed Apartment Building Salome Church Rd., Charlotte, NC

## Note:

These elevations are provided to reflect the architectural style and quality of the buildings that may be constructed on the Site (the actual buildings constructed on the Site may vary from these illustrations as long as the general architectural concepts and intent illustrated is maintained).