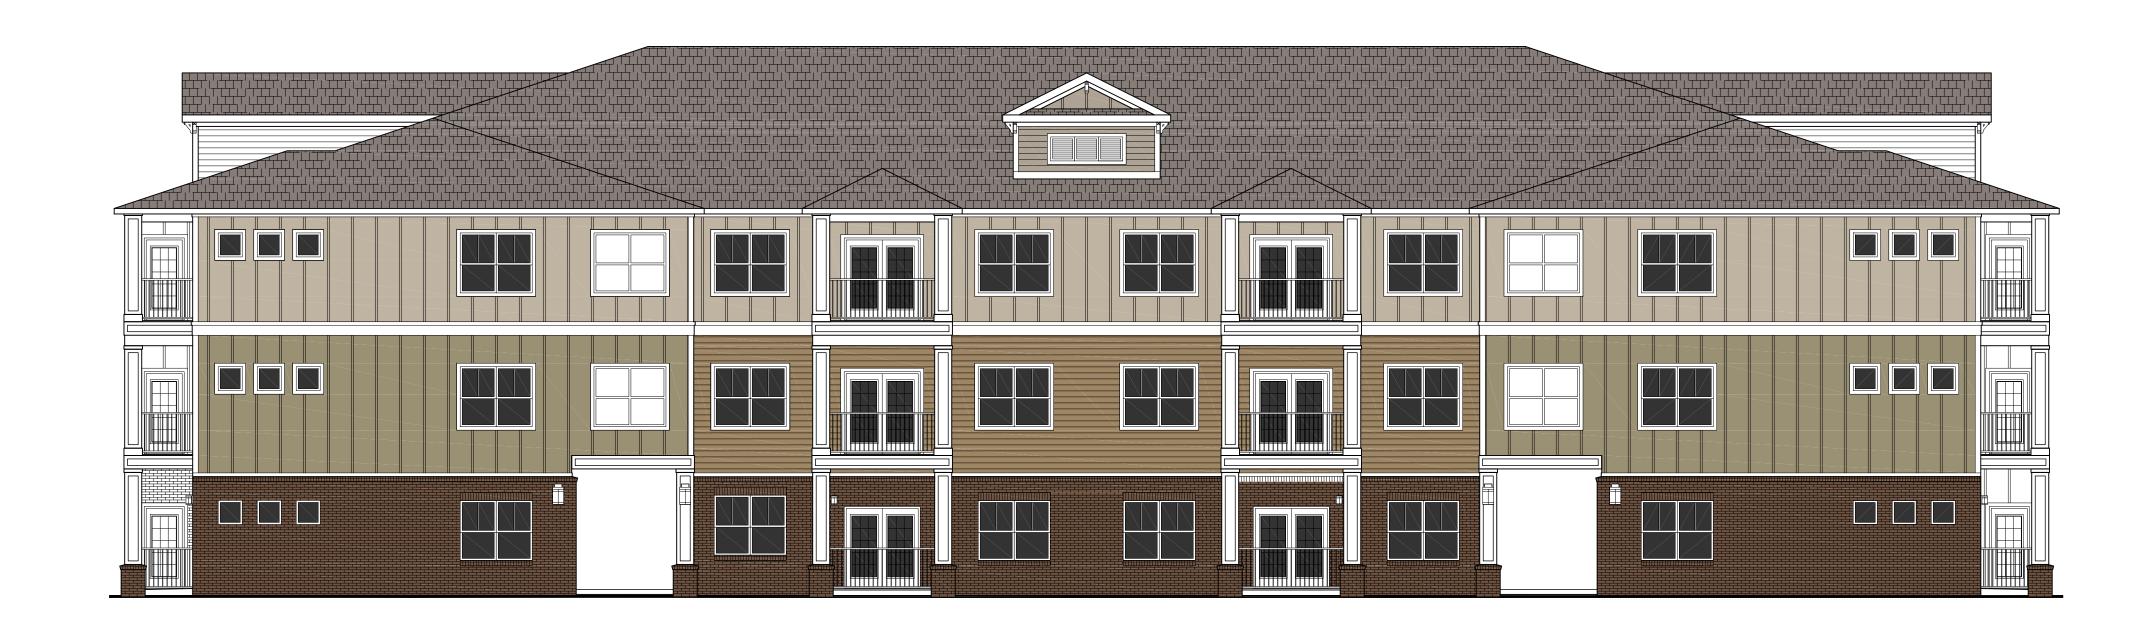

03 ELEVATION: Building Type II Right & Left

1/8" = 1'-0" when 11x17)

**01** ELEVATION: Building Type | Right & Left (1/16" = 1'-0" when 11x17)

## SALOME CHURCH ROAD

04 ELEVATION: Building Type II Front & Rear

Proposed Apartment Building
Salome Church Rd., Charlotte, NC

## Note:

These elevations are provided to reflect the architectural style and quality of the buildings that may be constructed on the Site (the actual buildings constructed on the Site may vary from these illustrations as long as the general architectural concepts and intent illustrated is maintained).

(1/16" = 1'-0" when 11x17)