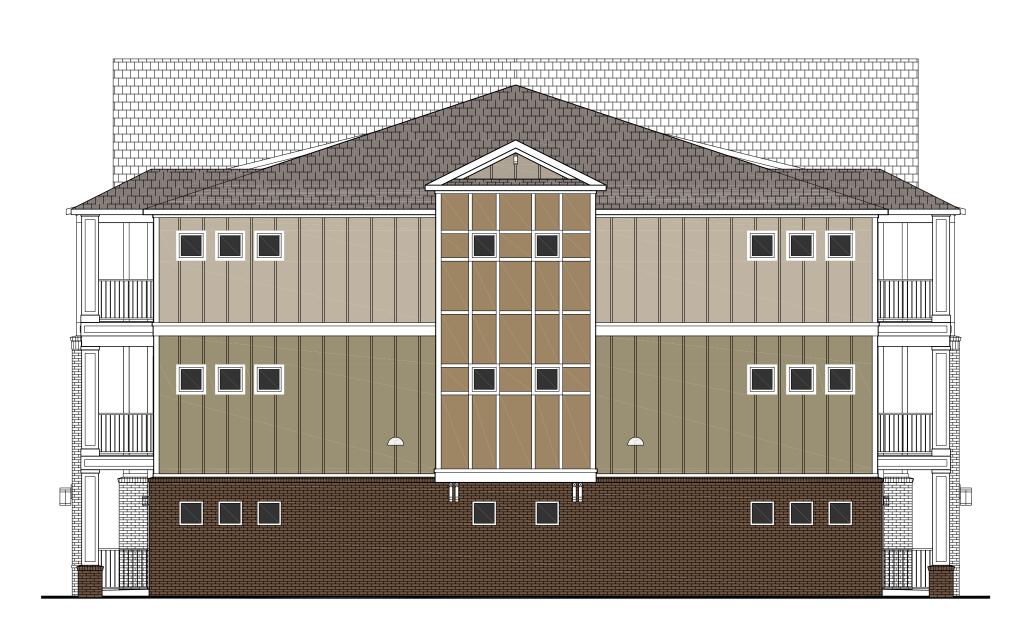

## SALOME CHURCH ROAD

04 ELEVATION: Building Type II Front & Rear

Proposed Apartment Building
Salome Church Rd., Charlotte, NC

## Note:

These elevations are provided to reflect the architectural style and quality of the buildings that may be constructed on the Site (the actual buildings constructed on the Site may vary from these illustrations as long as the general architectural concepts and intent illustrated is maintained).