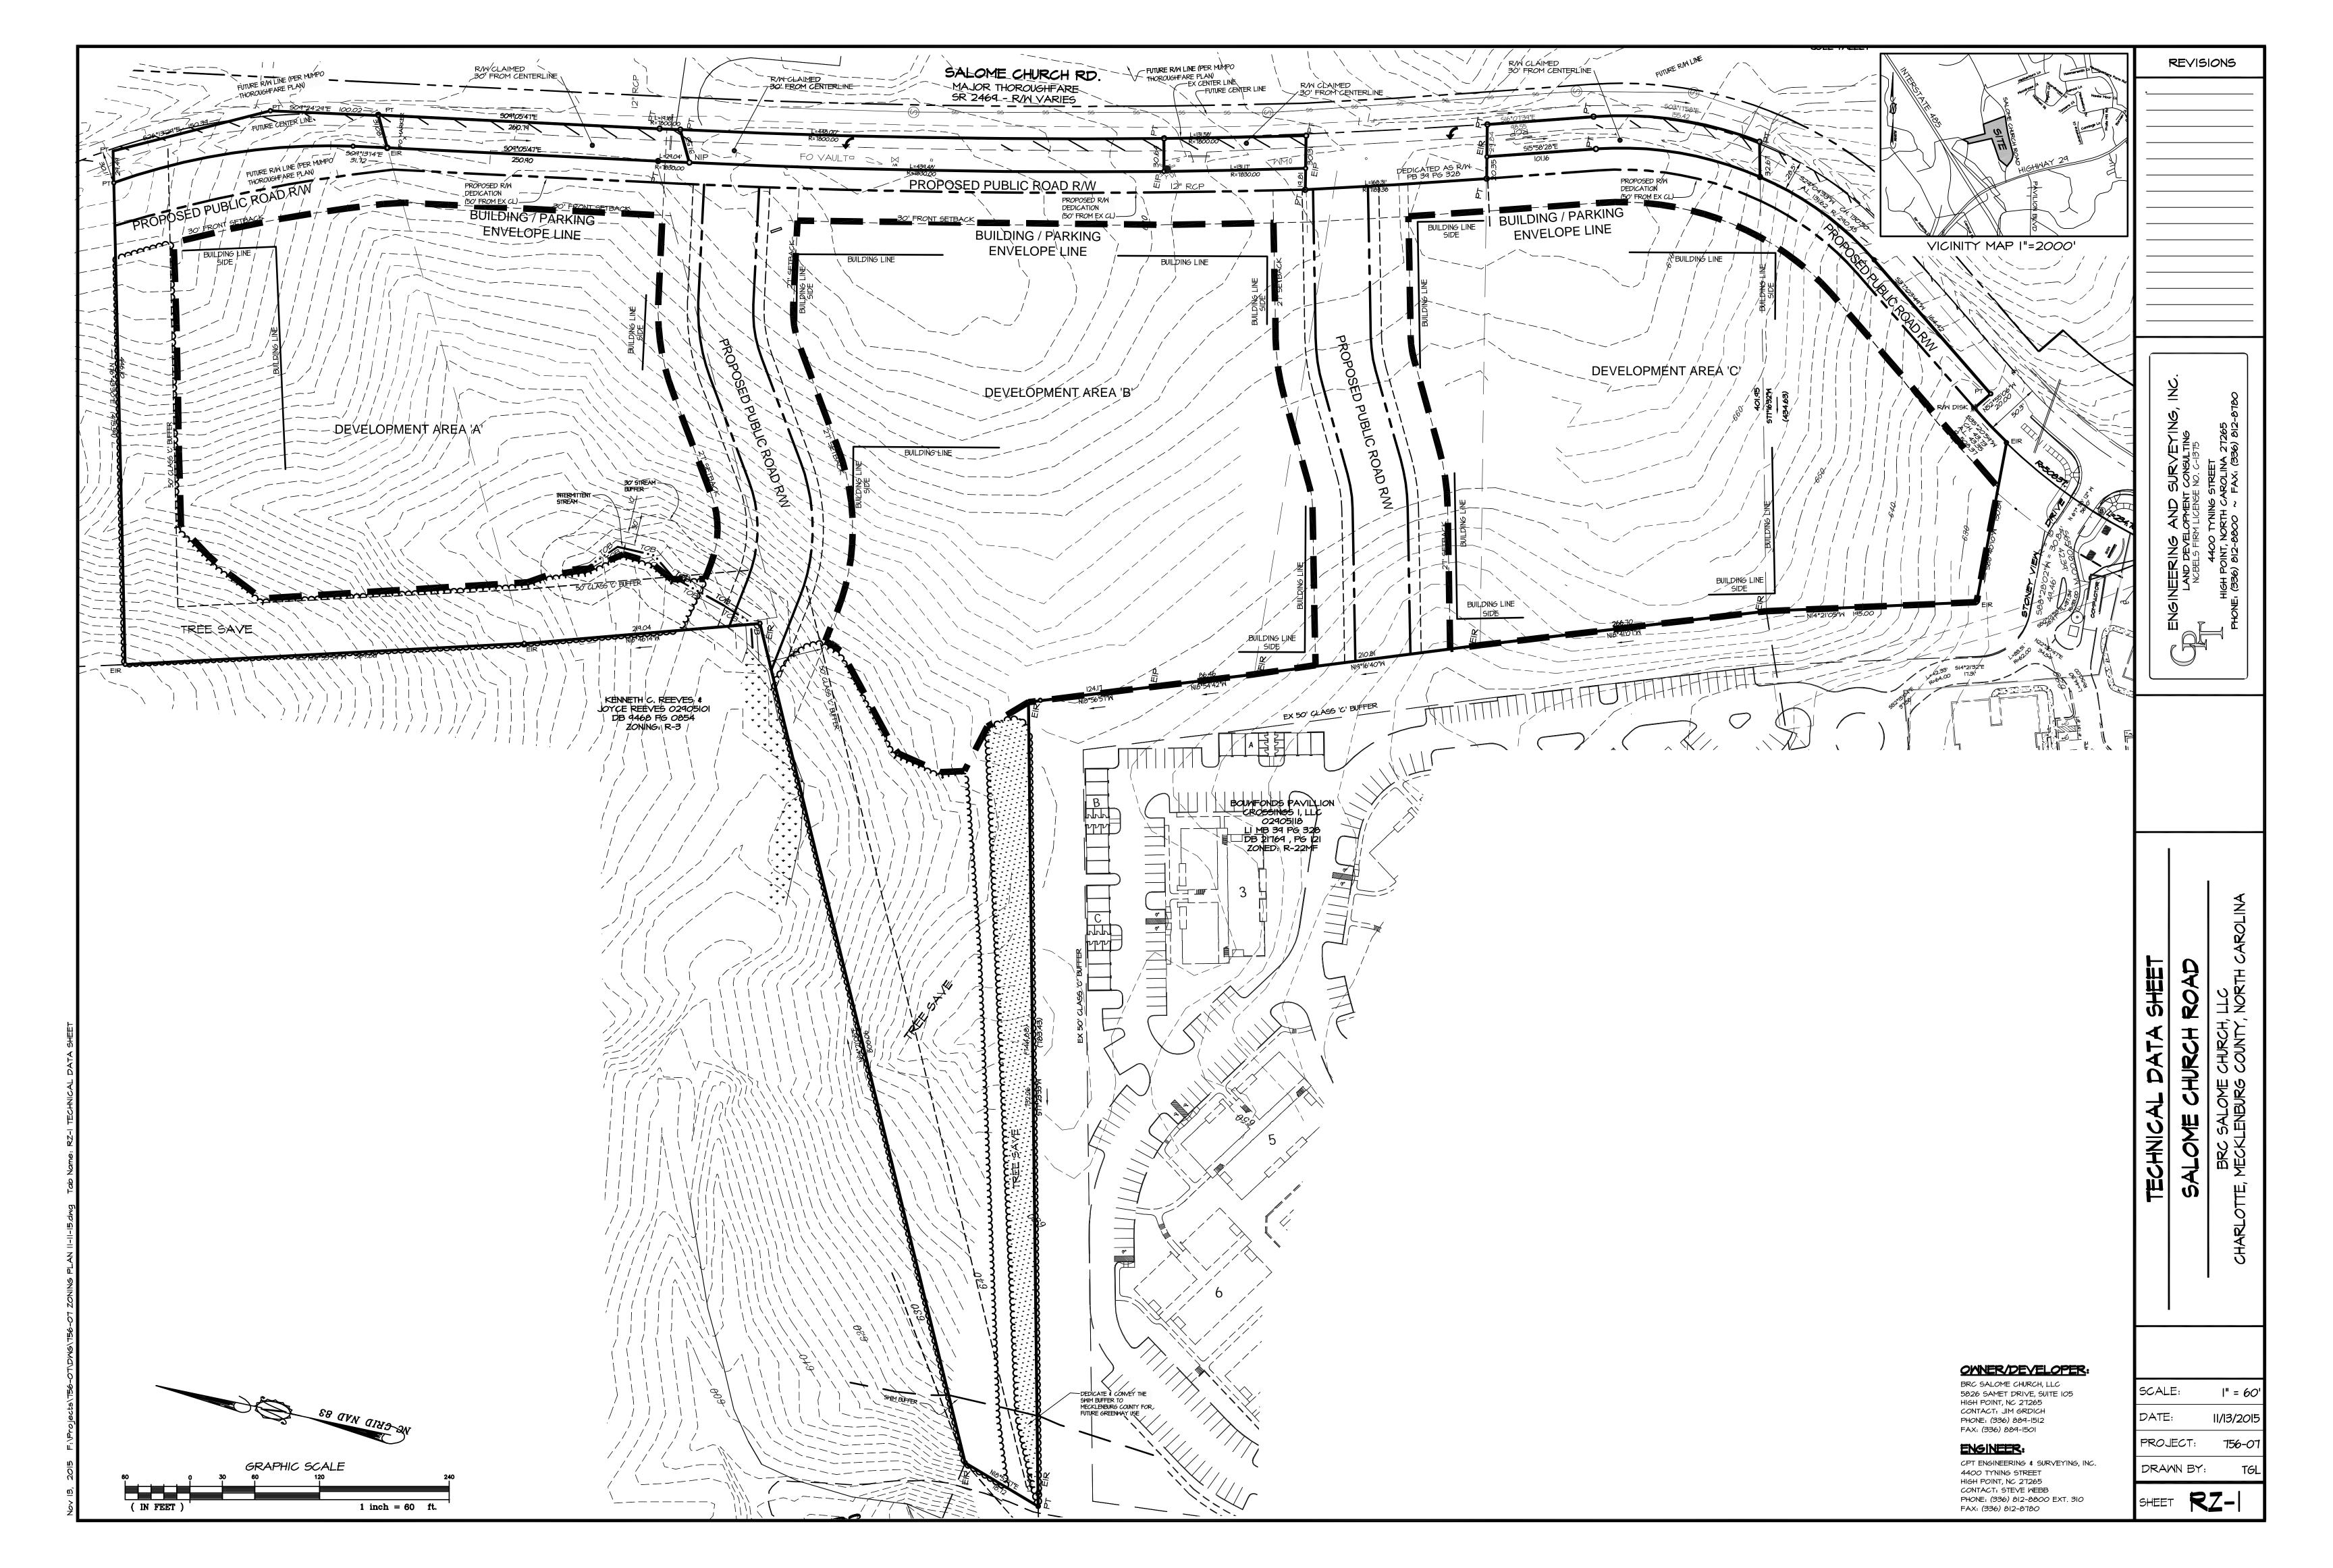

03 ELEVATION: Building Type II Right & Left

1/8" = 1'-0" when 11x17)





**01** ELEVATION: Building Type | Right & Left (1/16" = 1'-0" when 11x17)

## SALOME CHURCH ROAD

04 ELEVATION: Building Type II Front & Rear

Proposed Apartment Building
Salome Church Rd., Charlotte, NC

## Note:

These elevations are provided to reflect the architectural style and quality of the buildings that may be constructed on the Site (the actual buildings constructed on the Site may vary from these illustrations as long as the general architectural concepts and intent illustrated is maintained).

(1/16" = 1'-0" when 11x17)