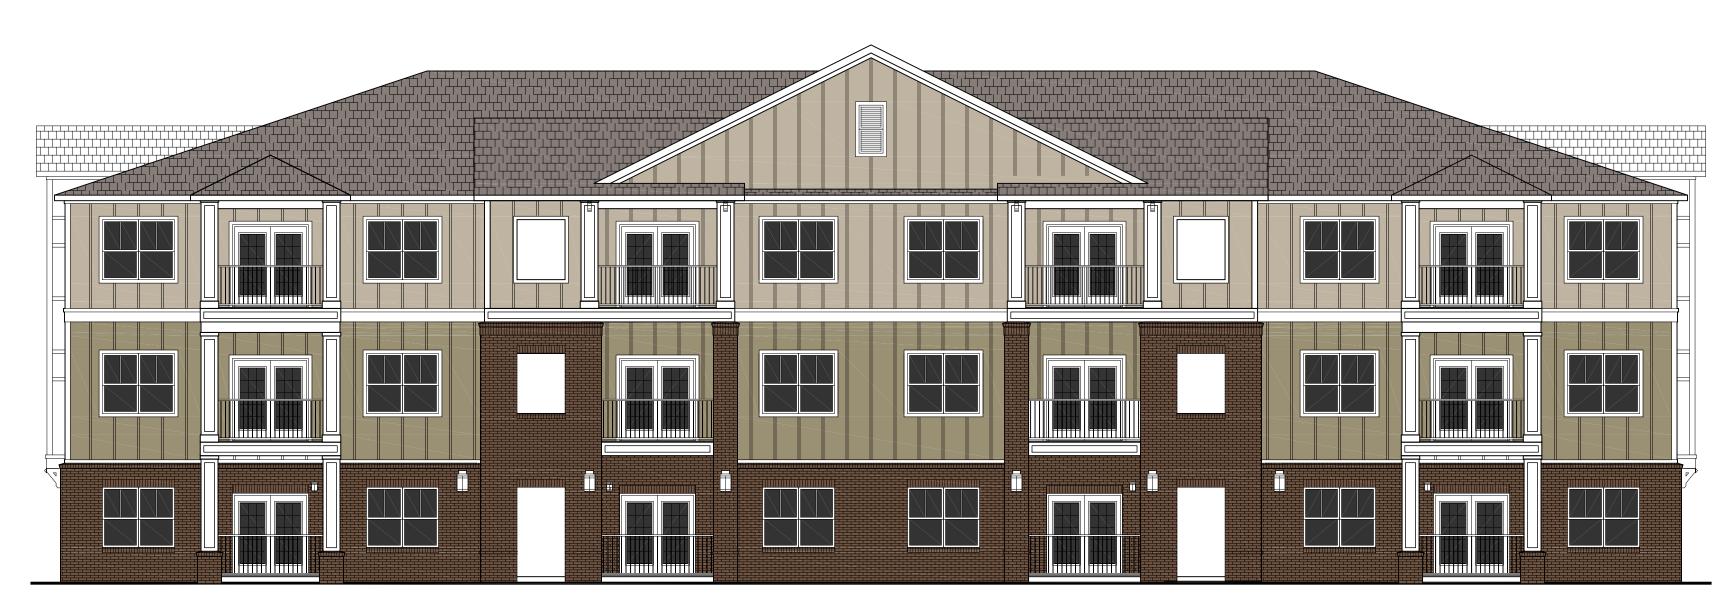

03 ELEVATION: Building Type II Right & Left

1/8" = 1'-0" when 11x17)

**01** ELEVATION: Building Type | Right & Left (1/16" = 1'-0" when 11x17)

## SALOME CHURCH ROAD

04 ELEVATION: Building Type II Front & Rear

Proposed Apartment Building
Salome Church Rd., Charlotte, NC

## Note:

These elevations are provided to reflect the architectural style and quality of the buildings that may be constructed on the Site (the actual buildings constructed on the Site may vary from these illustrations as long as the general architectural concepts and intent illustrated is maintained).

(1/16" = 1'-0" when 11x17)