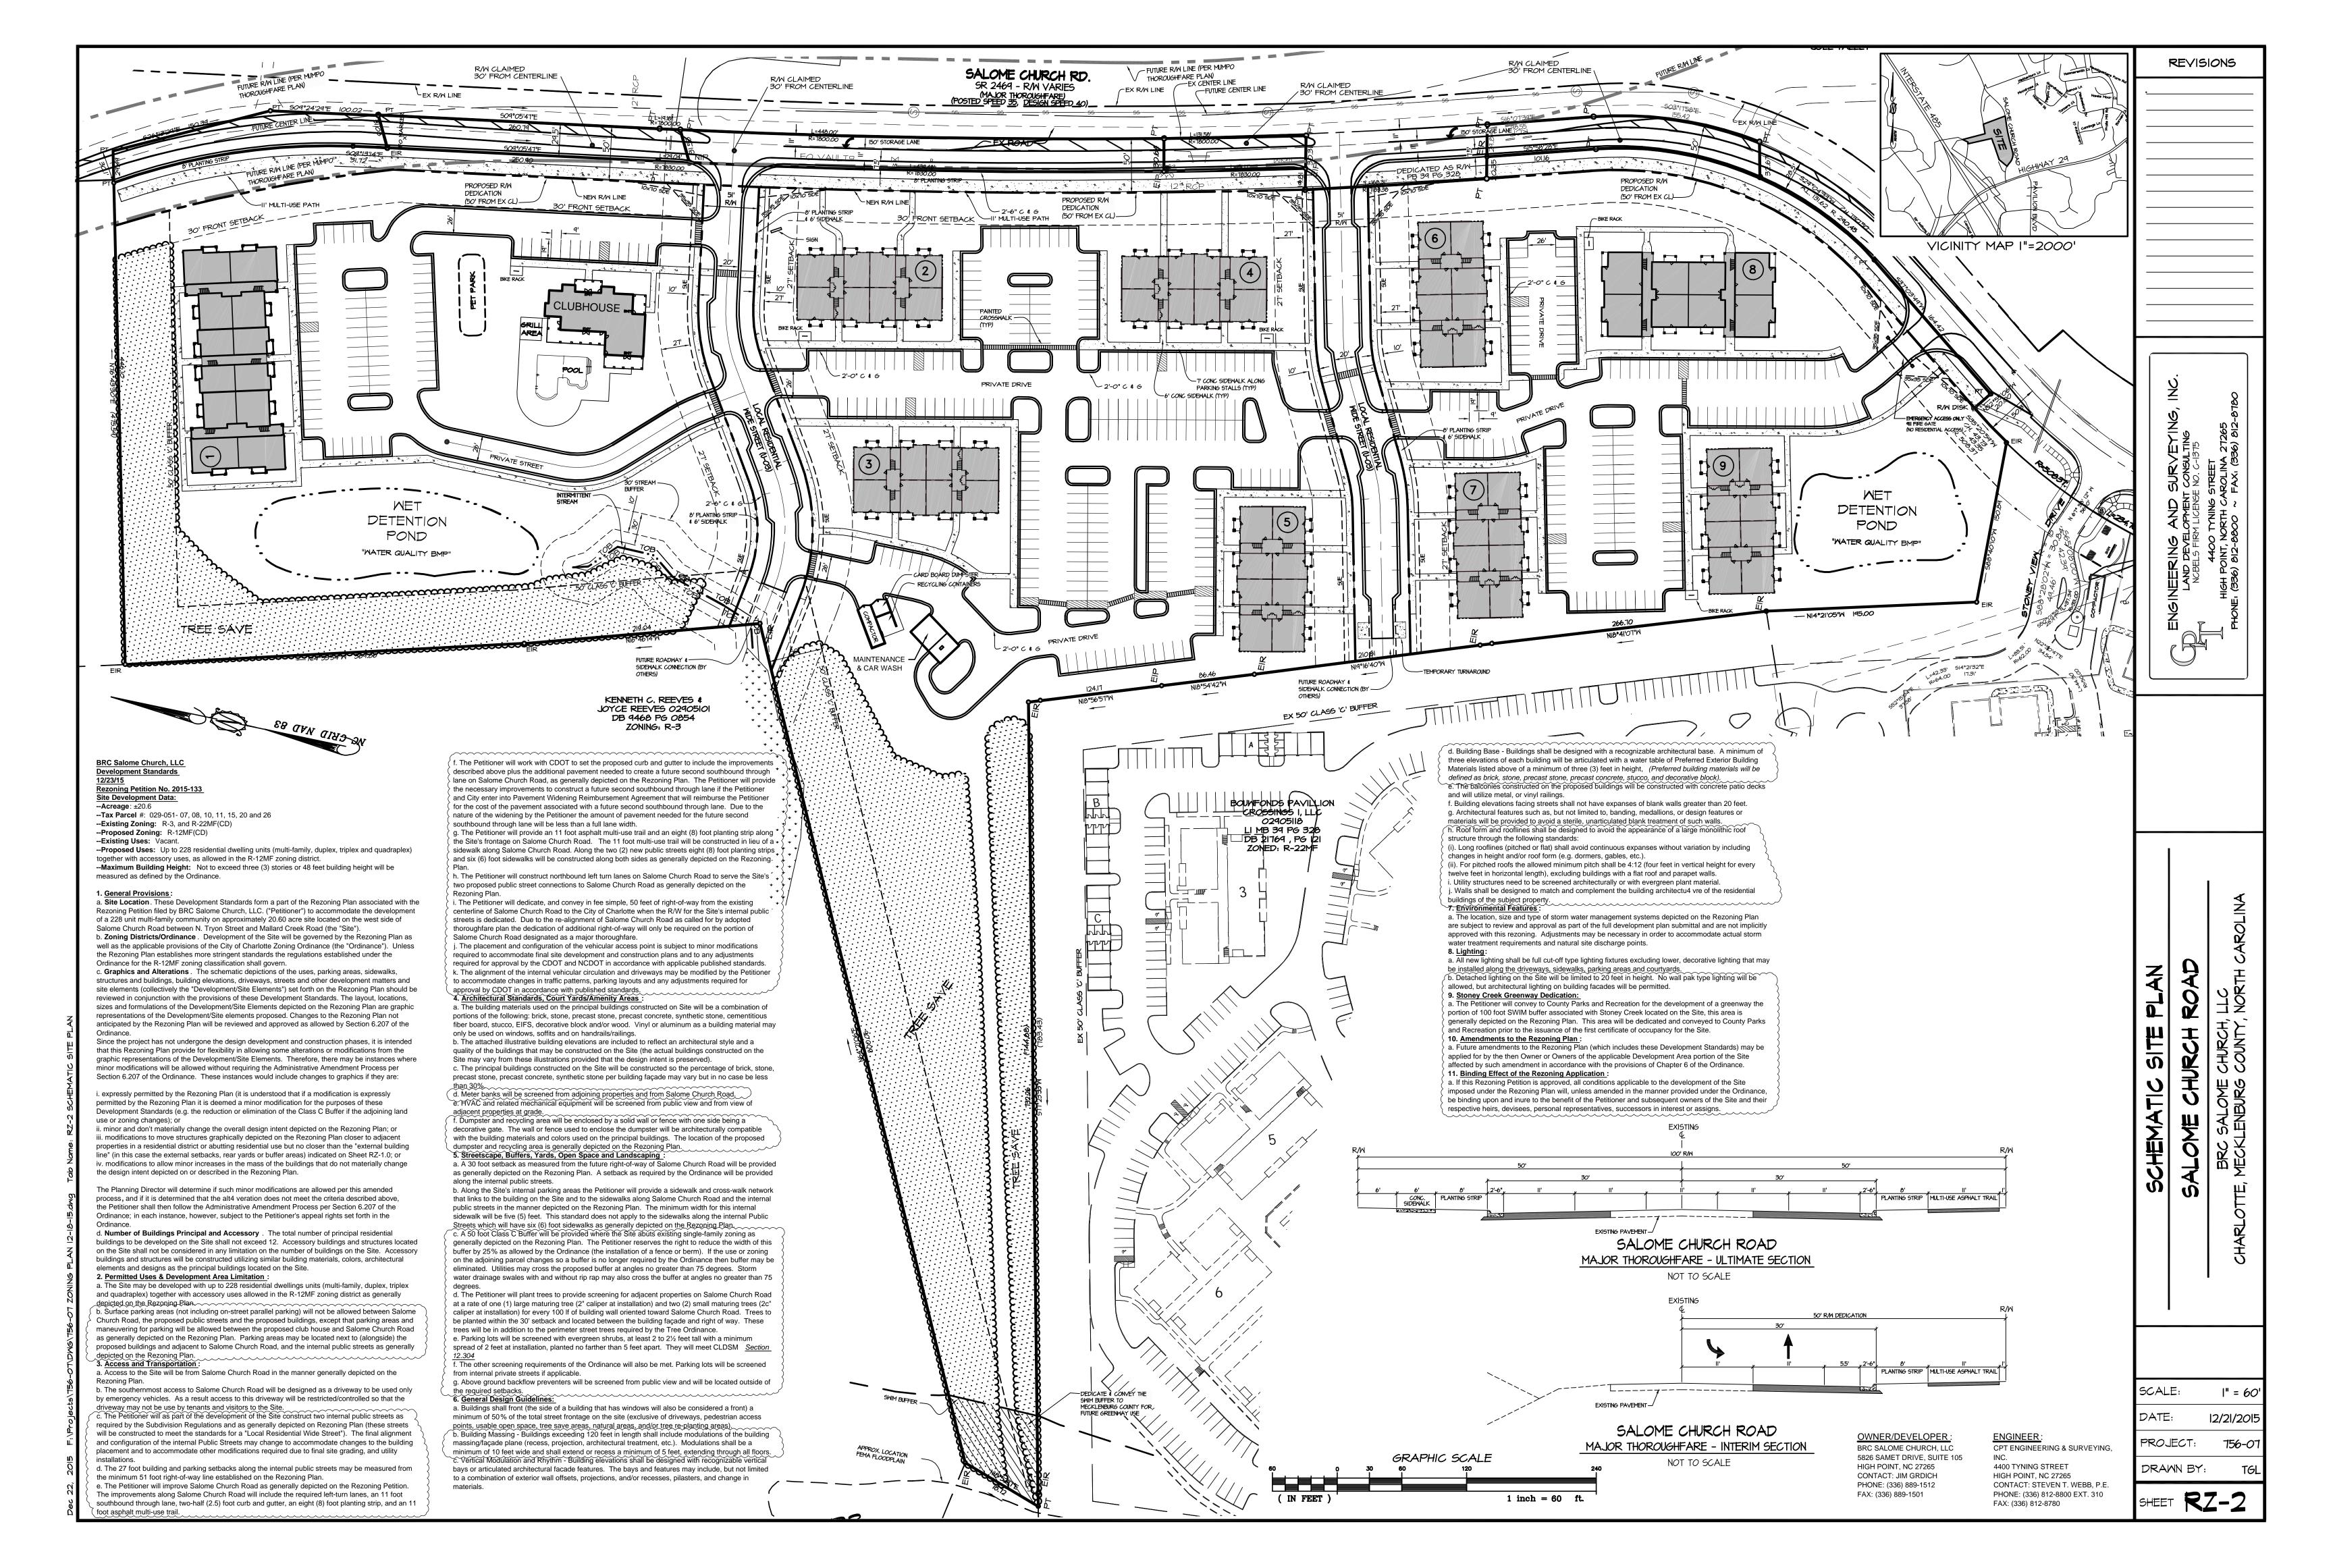

03 ELEVATION: Building Type II Right & Left

1/8" = 1'-0" when 11x17)





**01** ELEVATION: Building Type | Right & Left (1/16" = 1'-0" when 11x17)

## SALOME CHURCH ROAD

04 ELEVATION: Building Type II Front & Rear

Proposed Apartment Building
Salome Church Rd., Charlotte, NC

## Note:

These elevations are provided to reflect the architectural style and quality of the buildings that may be constructed on the Site (the actual buildings constructed on the Site may vary from these illustrations as long as the general architectural concepts and intent illustrated is maintained).

(1/16" = 1'-0" when 11x17)