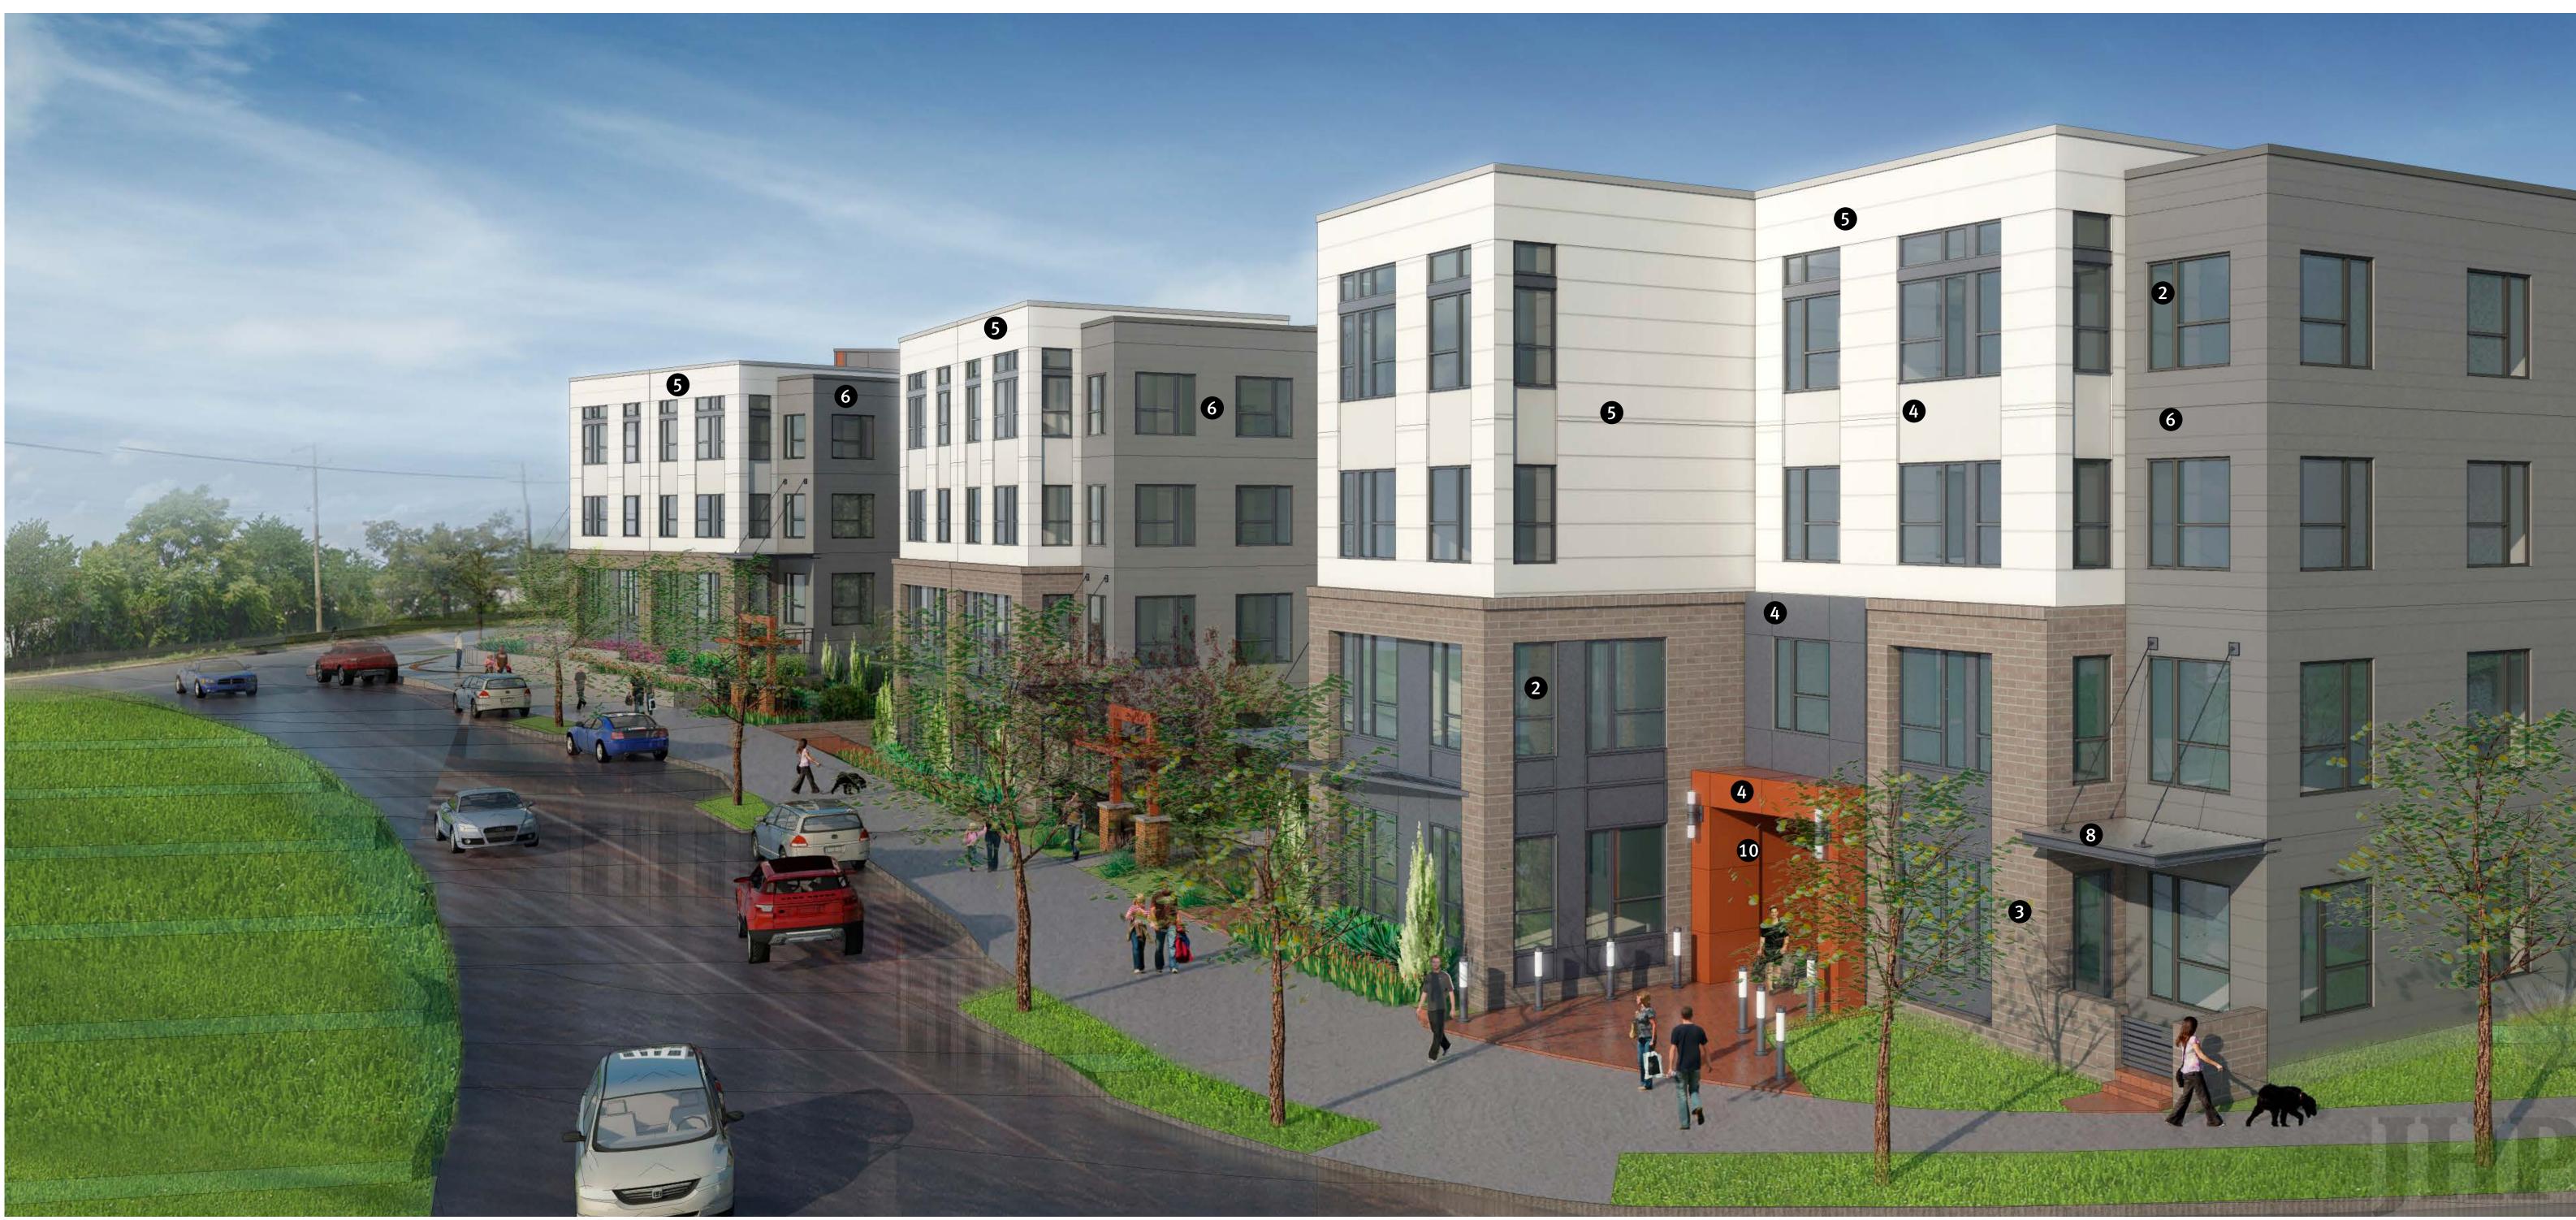

## MATERIAL LEGEND

- 1 Storefront
- **2** Vinyl Windows
- 3 Brick
- 4 Cementitious Board and Batten Panel
- **6** Cementitions Siding
- 6 Siding (Alternating Widths)
- 7 Metal Rail
- 8 Metal Awning
- 9 Signage
- 10 Building Entry
- Printed Screen

North Brevard and Parkwood [Corner Courtyard]