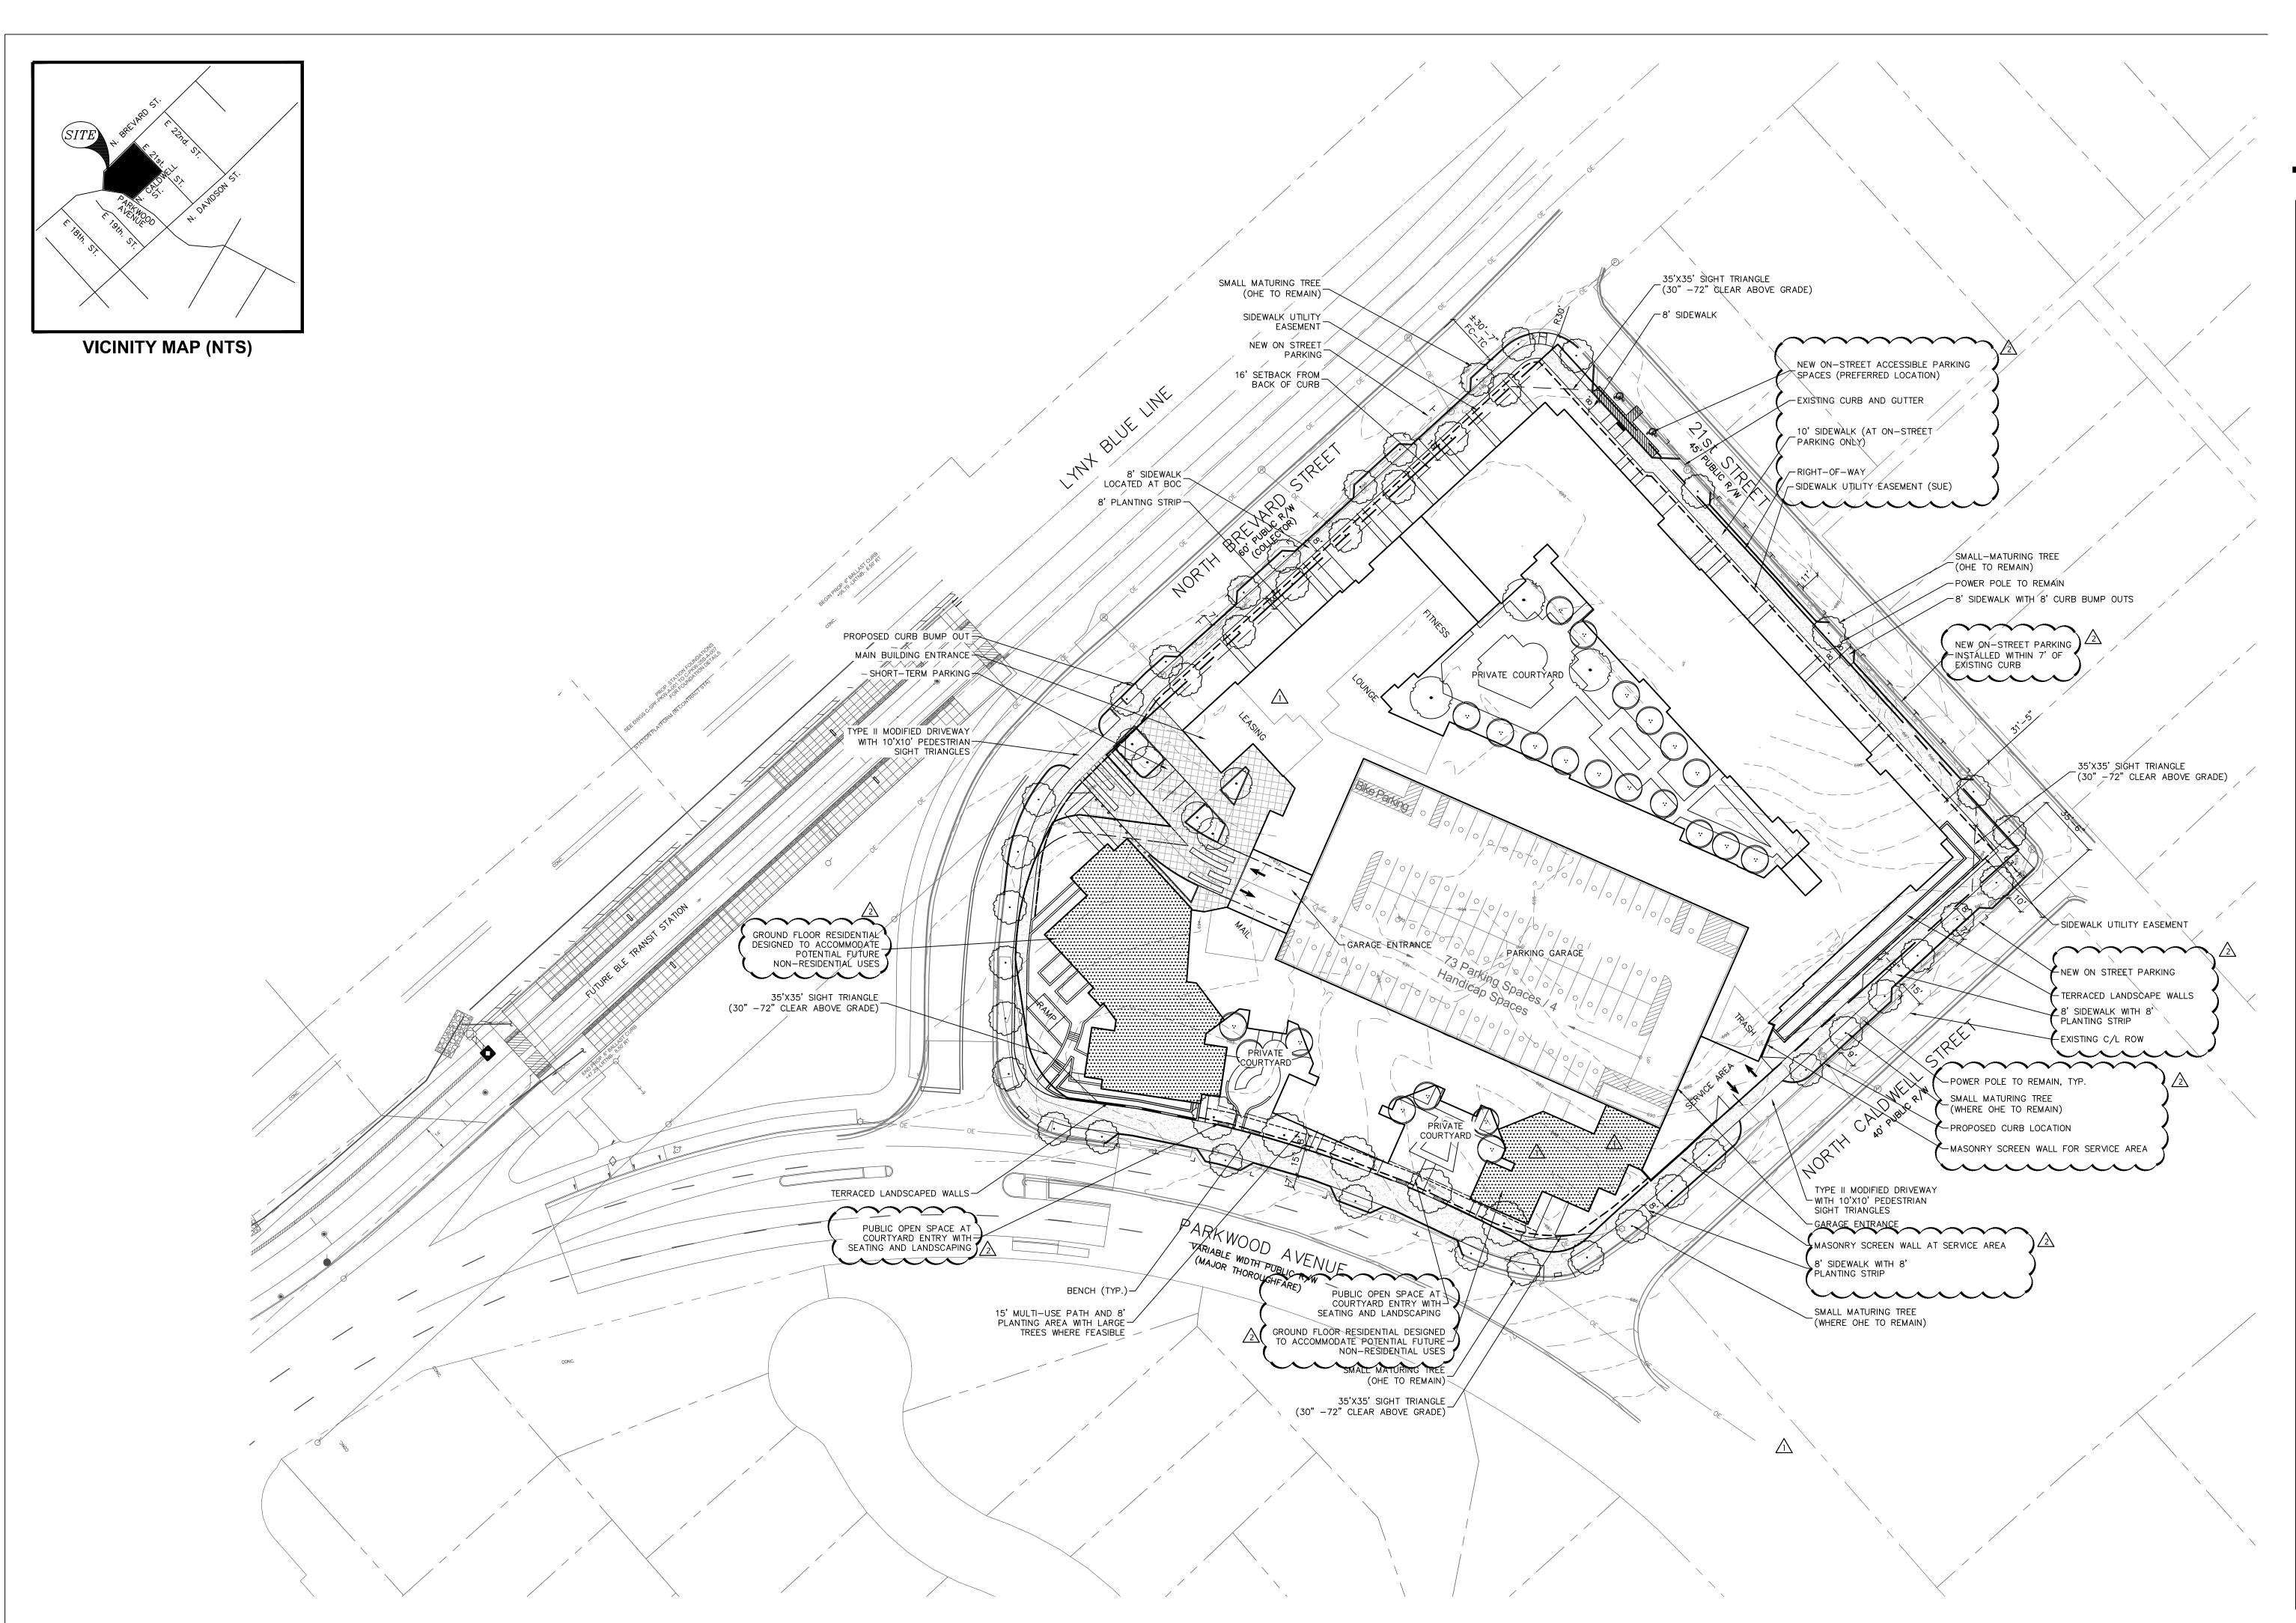

OPER PR PARKW

> REZONING PETITION #2015-126

DRAWN BY:

CHECKED BY:

SCHEMATIC **ILLUSTRATIVE PLAN** 

DECEMBER 7, 2015

**REVISIONS**:

01.15.2016 PER STAFF COMMENTS
2 02.11.2016 PER STAFF COMMENTS 02.18.2016 FOR ZONING COMMITTEE

## NOTES

- 9'-6" to 10'-0" Minimum Ceiling Height at first floor.

Refer to site plan submittal sheets R21&R22 for actual site plan elements.