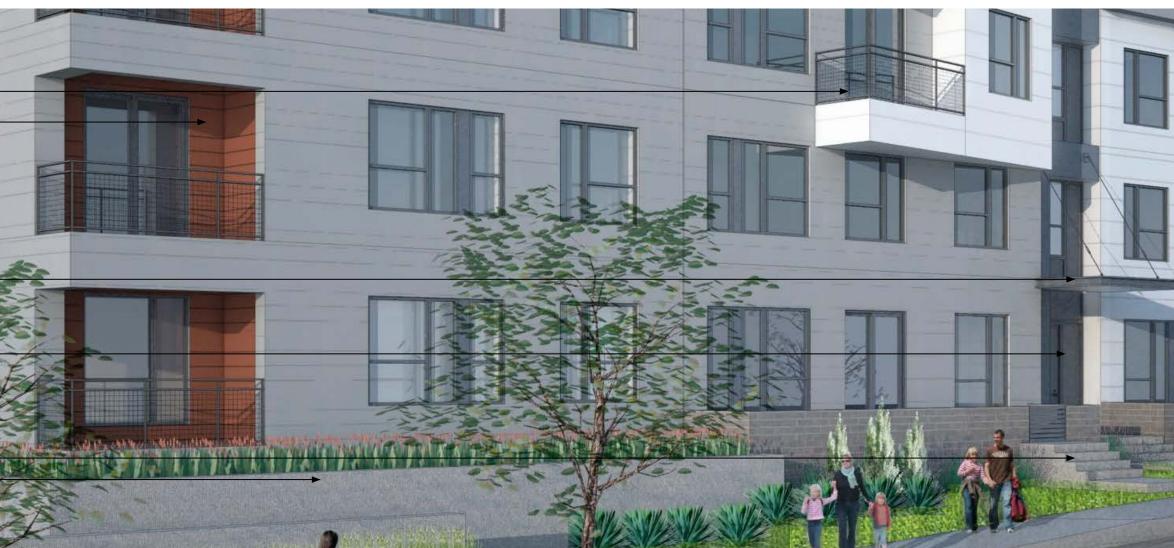

## MATERIAL LEGEND

- 1 Storefront
- **2** Vinyl Windows
- 3 Brick
- 4 Cementitious Board and Batten Panel
- **6** Cementitions Siding
- 6 Siding (Alternating Widths)
- 7 Metal Rail
- 8 Metal Awning
- 9 Signage
- 10 Building Entry
- Printed Screen

#### NOTES MATERIAL LEGEND - 9'-6" to 10'-0" Minimum Ceiling Height at first floor.

1 Storefront Refer to site plan submittal sheets R21&R22 for actual site plan elements. **2** Vinyl Windows

3 Brick

- 4 Cementitious Board and Batten Panel
- **5** Cementitions Siding
- 6 Siding (Alternating Widths)
- Metal Rail
- 8 Metal Awning
- 9 Signage
- 10 Building Entry
- 11 Printed Screen

## MATERIAL LEGEND

- Storefront
- **2** Vinyl Windows
- 3 Brick
- 4 Cementitious Board and Batten Panel
- **5** Cementitions Siding
- 6 Siding (Alternating Widths)
- Metal Rail
- 8 Metal Awning
- Signage
- 10 Building Entry
- Printed Screen

# MATERIAL LEGEND

- 1 Storefront
- **2** Vinyl Windows
- 3 Brick
- 4 Cementitious Board and Batten Panel
- **5** Cementitions Siding
- 6 Siding (Alternating Widths)
- Metal Rail
- 8 Metal Awning
- 9 Signage
- 10 Building Entry
- Printed Screen

## MATERIAL LEGEND

- 1 Storefront
- **2** Vinyl Windows
- 3 Brick
- 4 Cementitious Board and Batten Panel
- **5** Cementitions Siding
- 6 Siding (Alternating Widths)
- Metal Rail
- 8 Metal Awning
- 9 Signage
- 10 Building Entry
- 11 Printed Screen