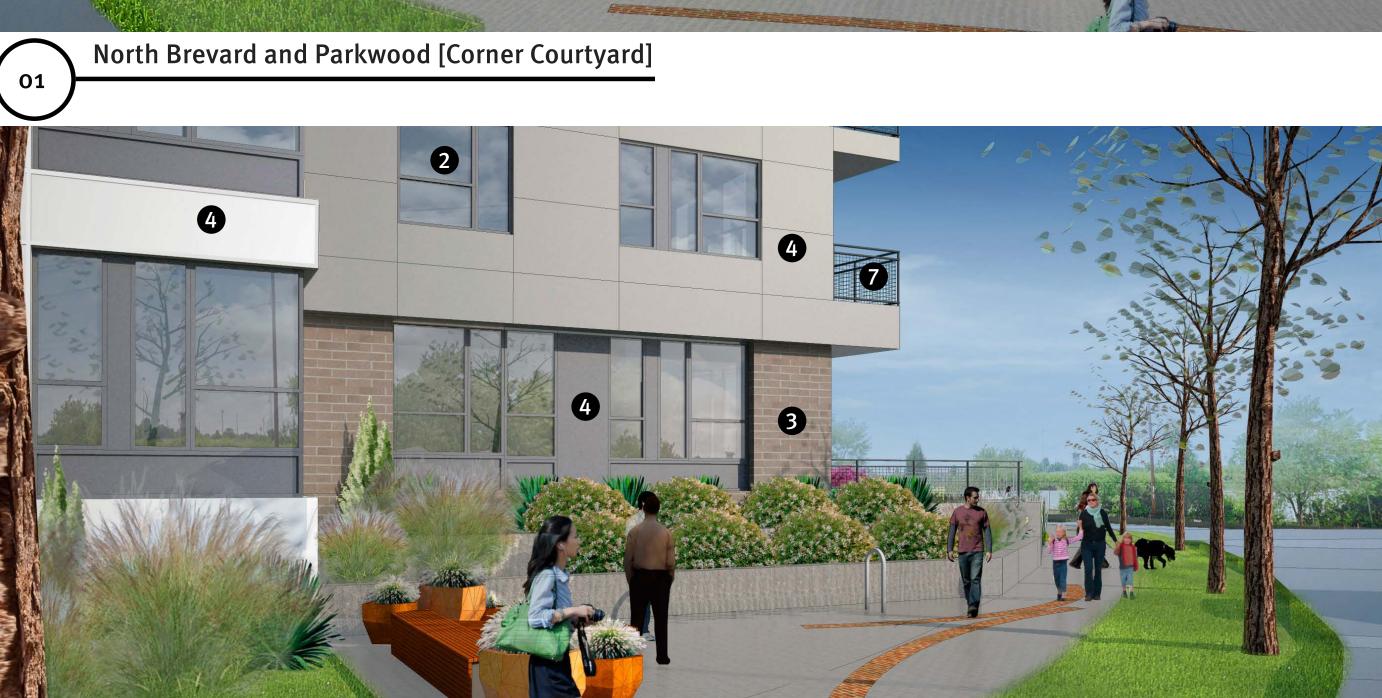

North Brevard and Parkwood [Corner Courtyard]

## MATERIAL LEGEND

- Storefront
- **2** Vinyl Windows
- 3 Brick
- 4 Cementitious Board and Batten Panel
- **5** Cementitions Siding
- 6 Siding (Alternating Widths)
- Metal Rail
- 8 Metal Awning
- Signage
- 10 Building Entry
- Printed Screen