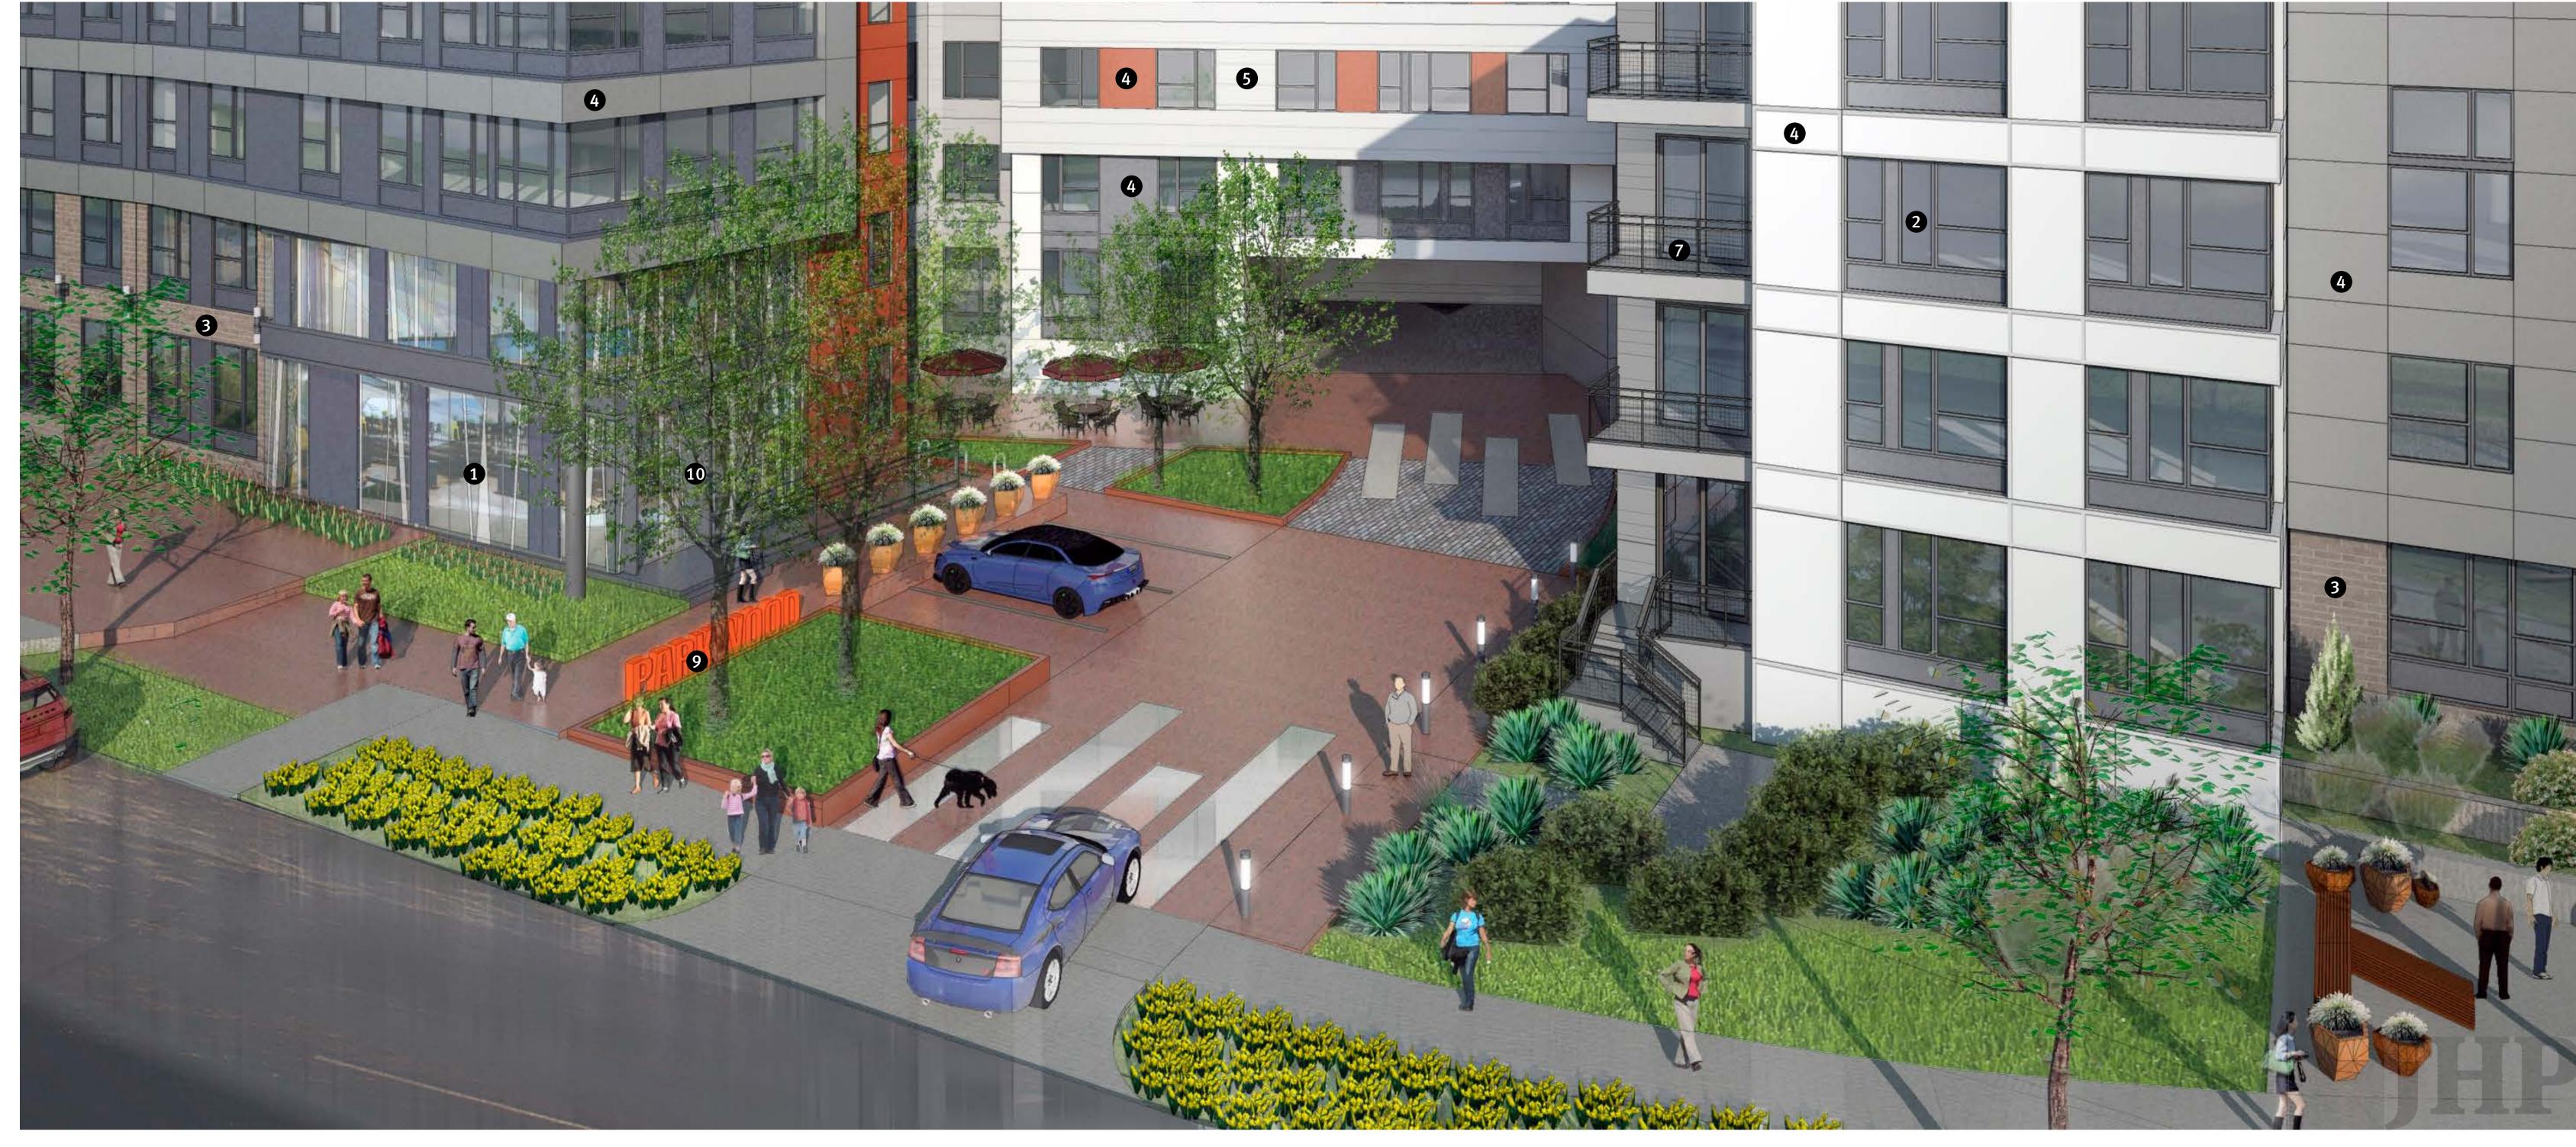

## MATERIAL LEGEND

- 1 Storefront
- **2** Vinyl Windows
- 3 Brick
- 4 Cementitious Board and Batten Panel
- **6** Cementitions Siding
- 6 Siding (Alternating Widths)
- 7 Metal Rail
- 8 Metal Awning
- 9 Signage
- 10 Building Entry
- Printed Screen

North Brevard and Parkwood [Corner Courtyard]