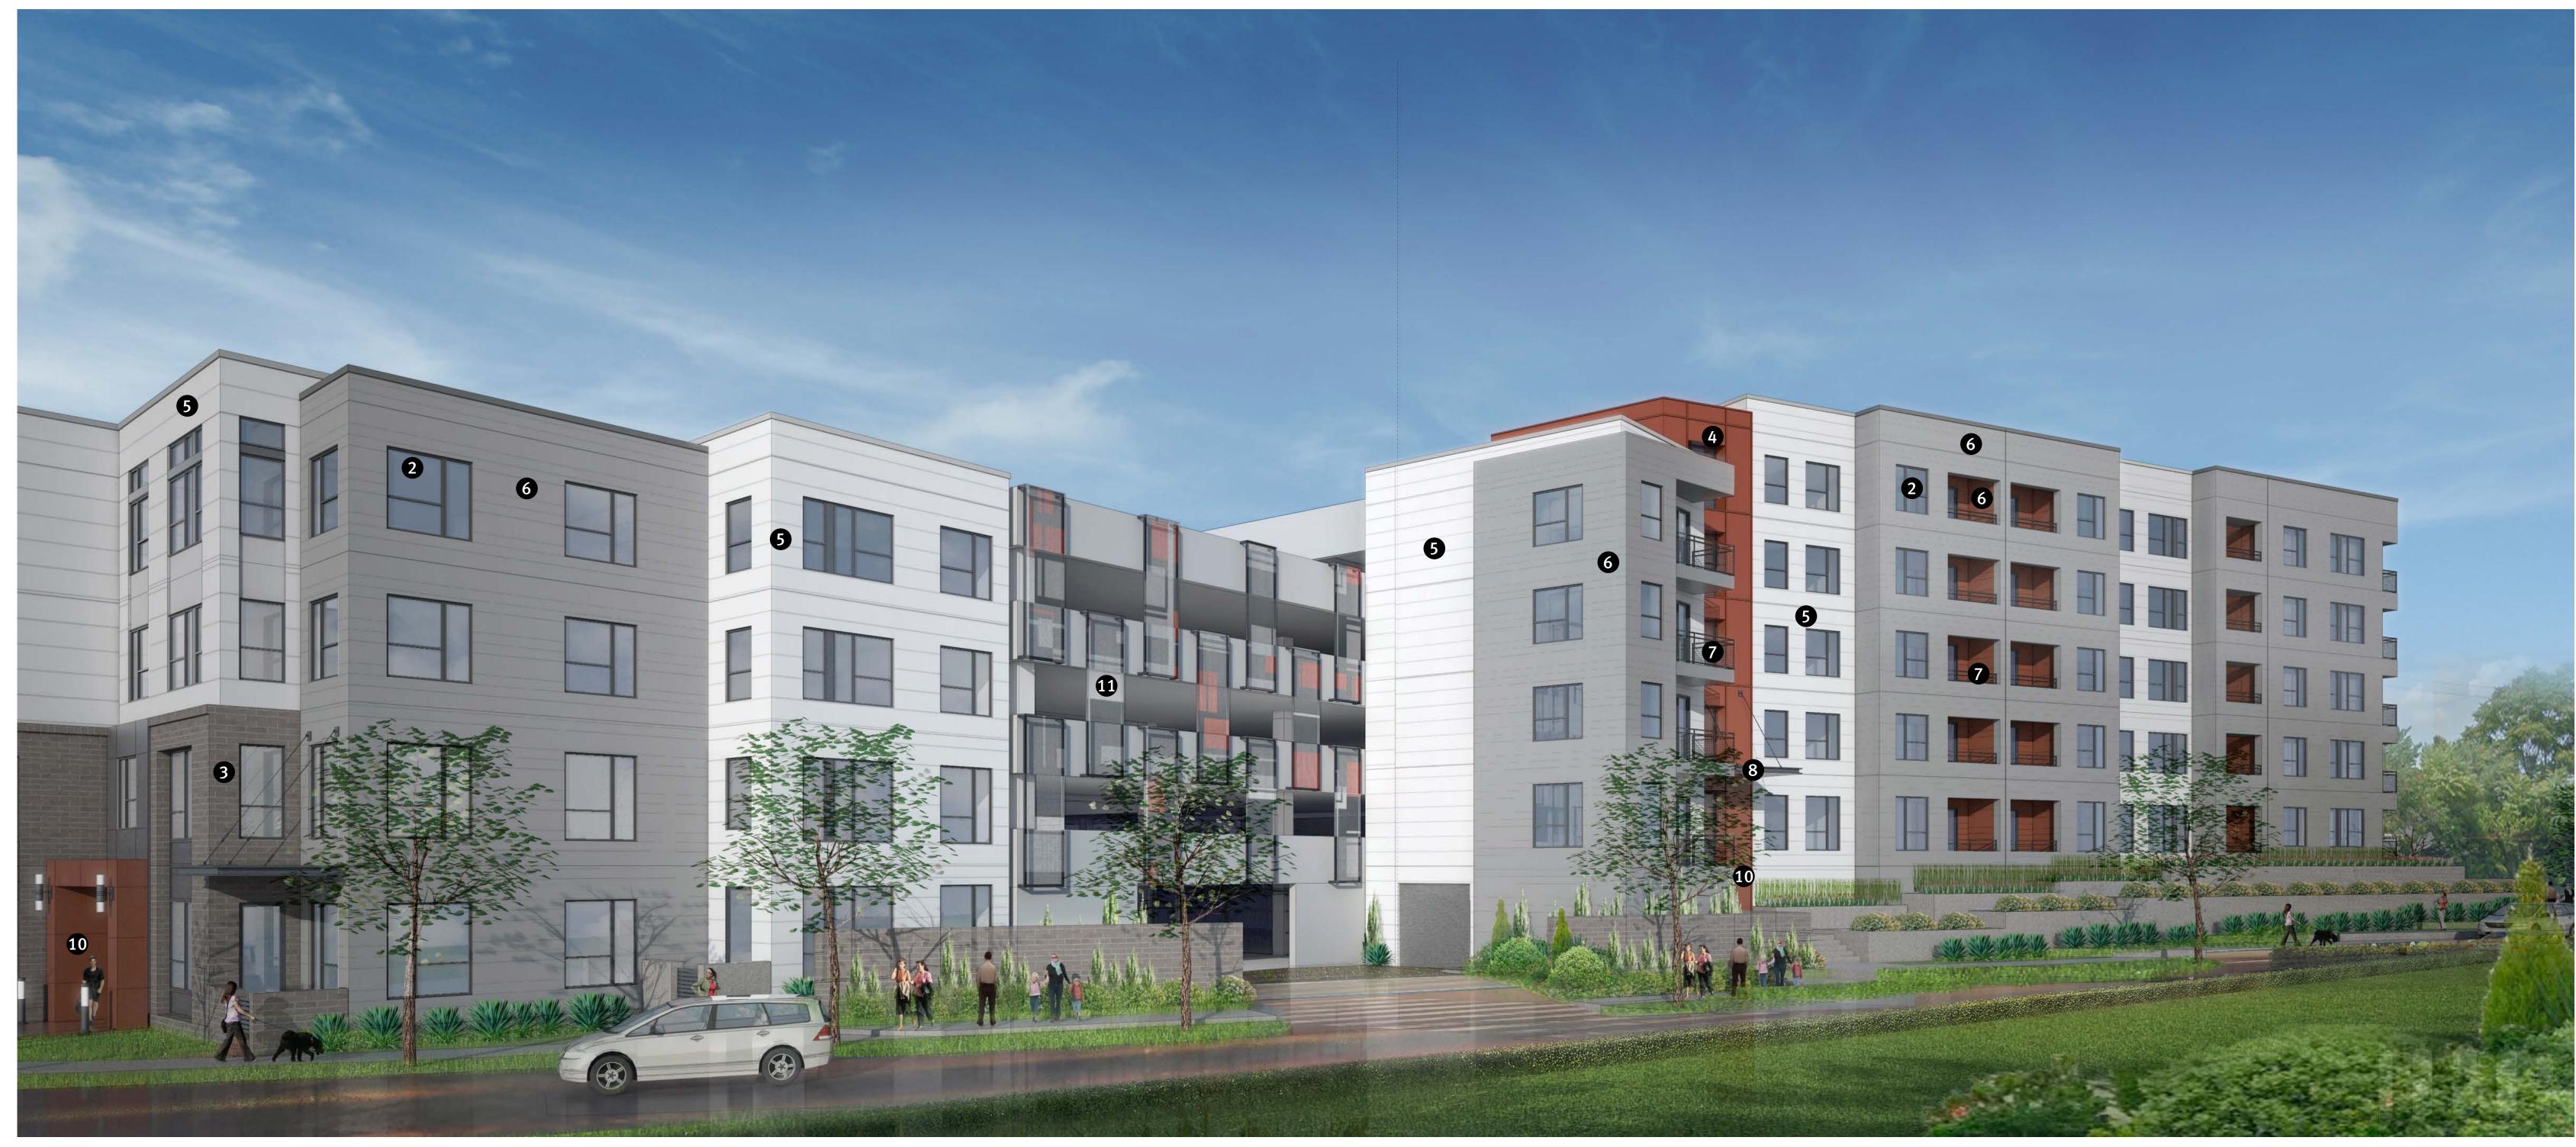

## MATERIAL LEGEND

- 1 Storefront
- **2** Vinyl Windows
- 3 Brick
- 4 Cementitious Board and Batten Panel
- **6** Cementitions Siding
- 6 Siding (Alternating Widths)
- 7 Metal Rail
- 8 Metal Awning
- 9 Signage
- 10 Building Entry
- Printed Screen

# MATERIAL LEGEND

- 1 Storefront
- **2** Vinyl Windows
- 3 Brick
- 4 Cementitious Board and Batten Panel
- **5** Cementitions Siding
- 6 Siding (Alternating Widths)
- Metal Rail
- 8 Metal Awning
- 9 Signage
- 10 Building Entry
- Printed Screen

## MATERIAL LEGEND

- 1 Storefront
- **2** Vinyl Windows
- 3 Brick
- 4 Cementitious Board and Batten Panel
- **5** Cementitions Siding
- 6 Siding (Alternating Widths)
- Metal Rail
- 8 Metal Awning
- 9 Signage
- 10 Building Entry
- 11 Printed Screen