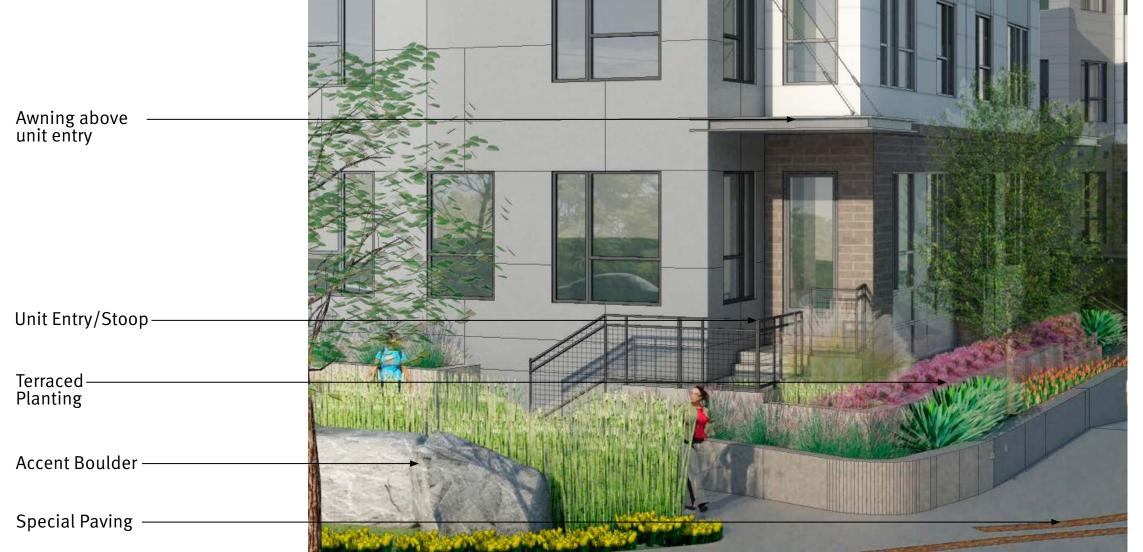

21th and North Caldwell

**Unit Balcony Unit Balcony** 

Awning above stair entry

Building Entry

Unit Entry/Stoop Terraced Planting