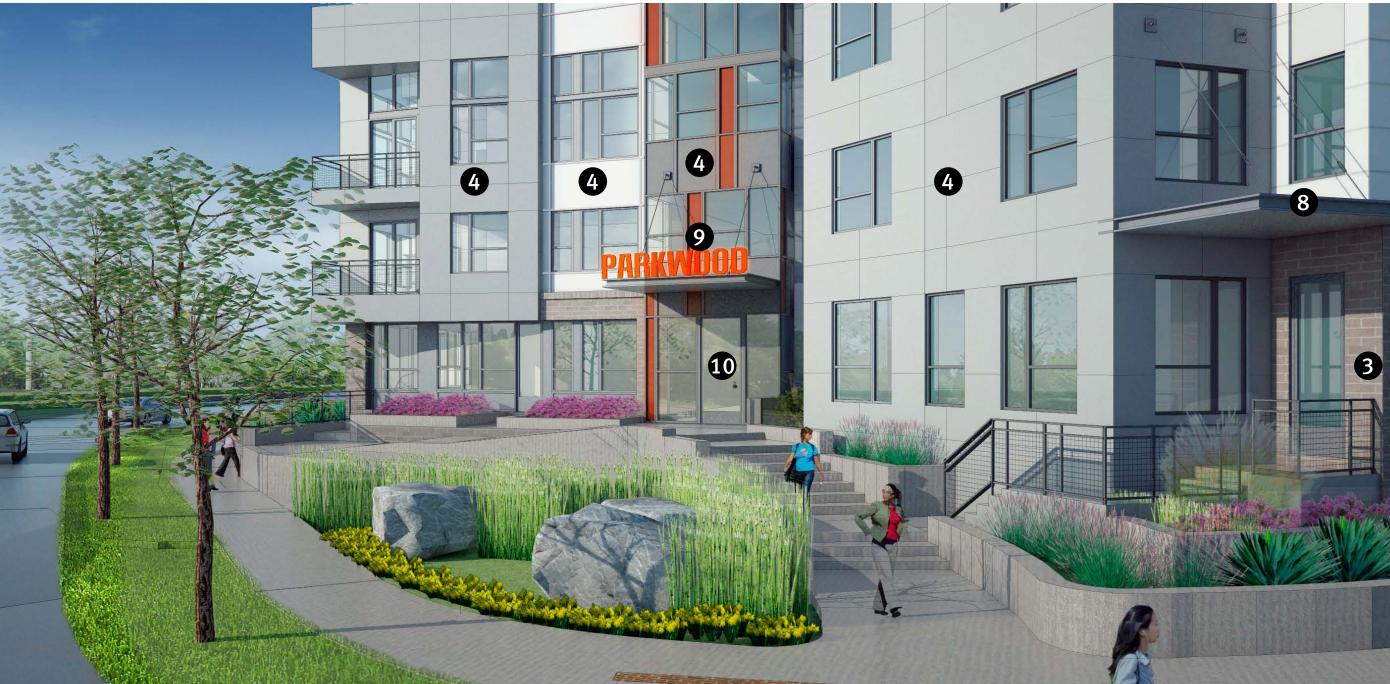

## MATERIAL LEGEND

- 1 Storefront
- **2** Vinyl Windows
- 3 Brick
- 4 Cementitious Board and Batten Panel
- **6** Cementitions Siding
- 6 Siding (Alternating Widths)
- 7 Metal Rail
- 8 Metal Awning
- 9 Signage
- 10 Building Entry
- Printed Screen

North Brevard and Parkwood [Corner Courtyard]