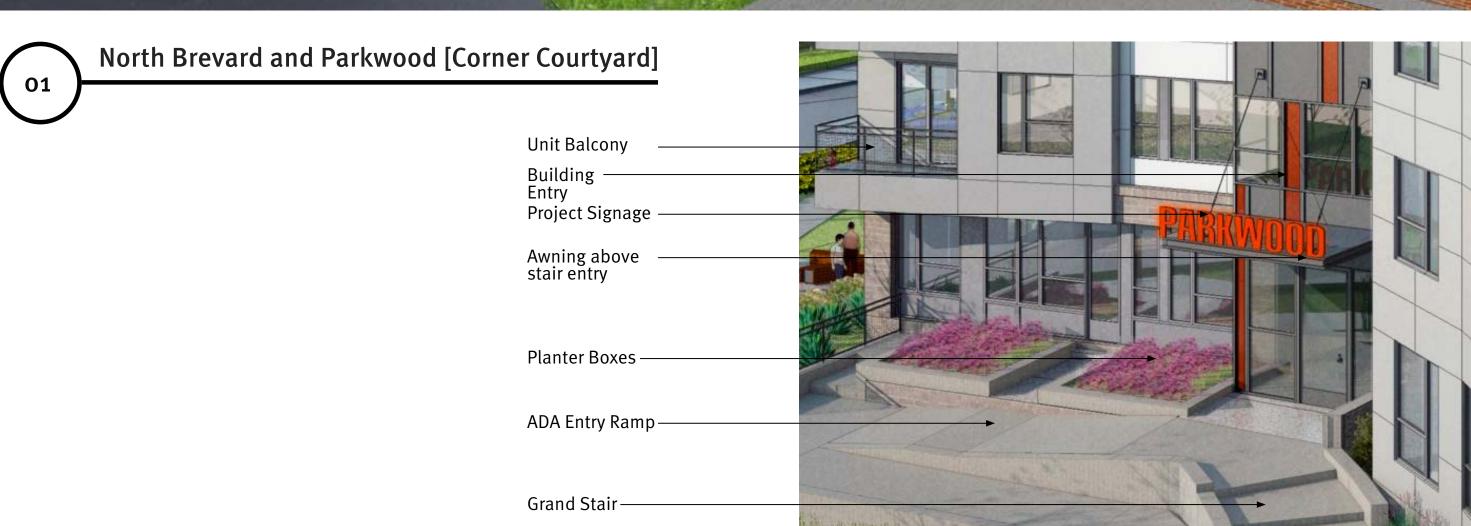

Board and Batten Panel
- **5** Cementitions Siding
- 6 Siding (Alternating Widths)
- Metal Rail
- 8 Metal Awning
- 9 Signage
- 10 Building Entry
- 11 Printed Screen











North Brevard and Parkwood [Corner Courtyard]



### NOTES

- 9'-6" to 10'-0" Minimum Ceiling Height at first floor.

 Parkwood facade to meet 50% minimum fenestration calculation at first floor.

- Refer to site plan submittal sheets R21&R22 for actual site plan elements.

## MATERIAL LEGEND

- Storefront
- **2** Vinyl Windows
- 3 Brick
- 4 Cementitious Board and Batten Panel
- **5** Cementitions Siding
- 6 Siding (Alternating Widths)
- Metal Rail
- 8 Metal Awning
- Signage
- 10 Building Entry
- Printed Screen





Parkwood Station Charlotte, North Carolina



CONCEPTUAL PERSPECTIVE

02.10.2016 2015055.00 KM/CM





**Parkwood Station** 

Charlotte, North Carolina

# NOTES

- 9'-6" to 10'-0" Minimum Ceiling Height at first floor.

 Parkwood facade to meet 50% minimum fenestration calculation at first floor.

Refer to site plan submittal sheets R21&R22 for actual site plan elements.

# MATERIAL LEGEND

- 1 Storefront
- **2** Vinyl Windows
- 3 Brick
- 4 Cementitious Board and Batten Panel
- **5** Cementitions Siding
- 6 Siding (Alternating Widths)
- Metal Rail
- 8 Metal Awning
- 9 Signage
- 10 Building Entry
- Printed Screen









Parkwood and North Caldwell



#### NOTES

- 9'-6" to 10'-0" Minimum Ceiling Height at first floor.

Parkwood facade to meet 50% minimum fenestration calculation at first floor.

Refer to site plan submittal sheets R21&R22 for actual site plan elements.

## MATERIAL LEGEN