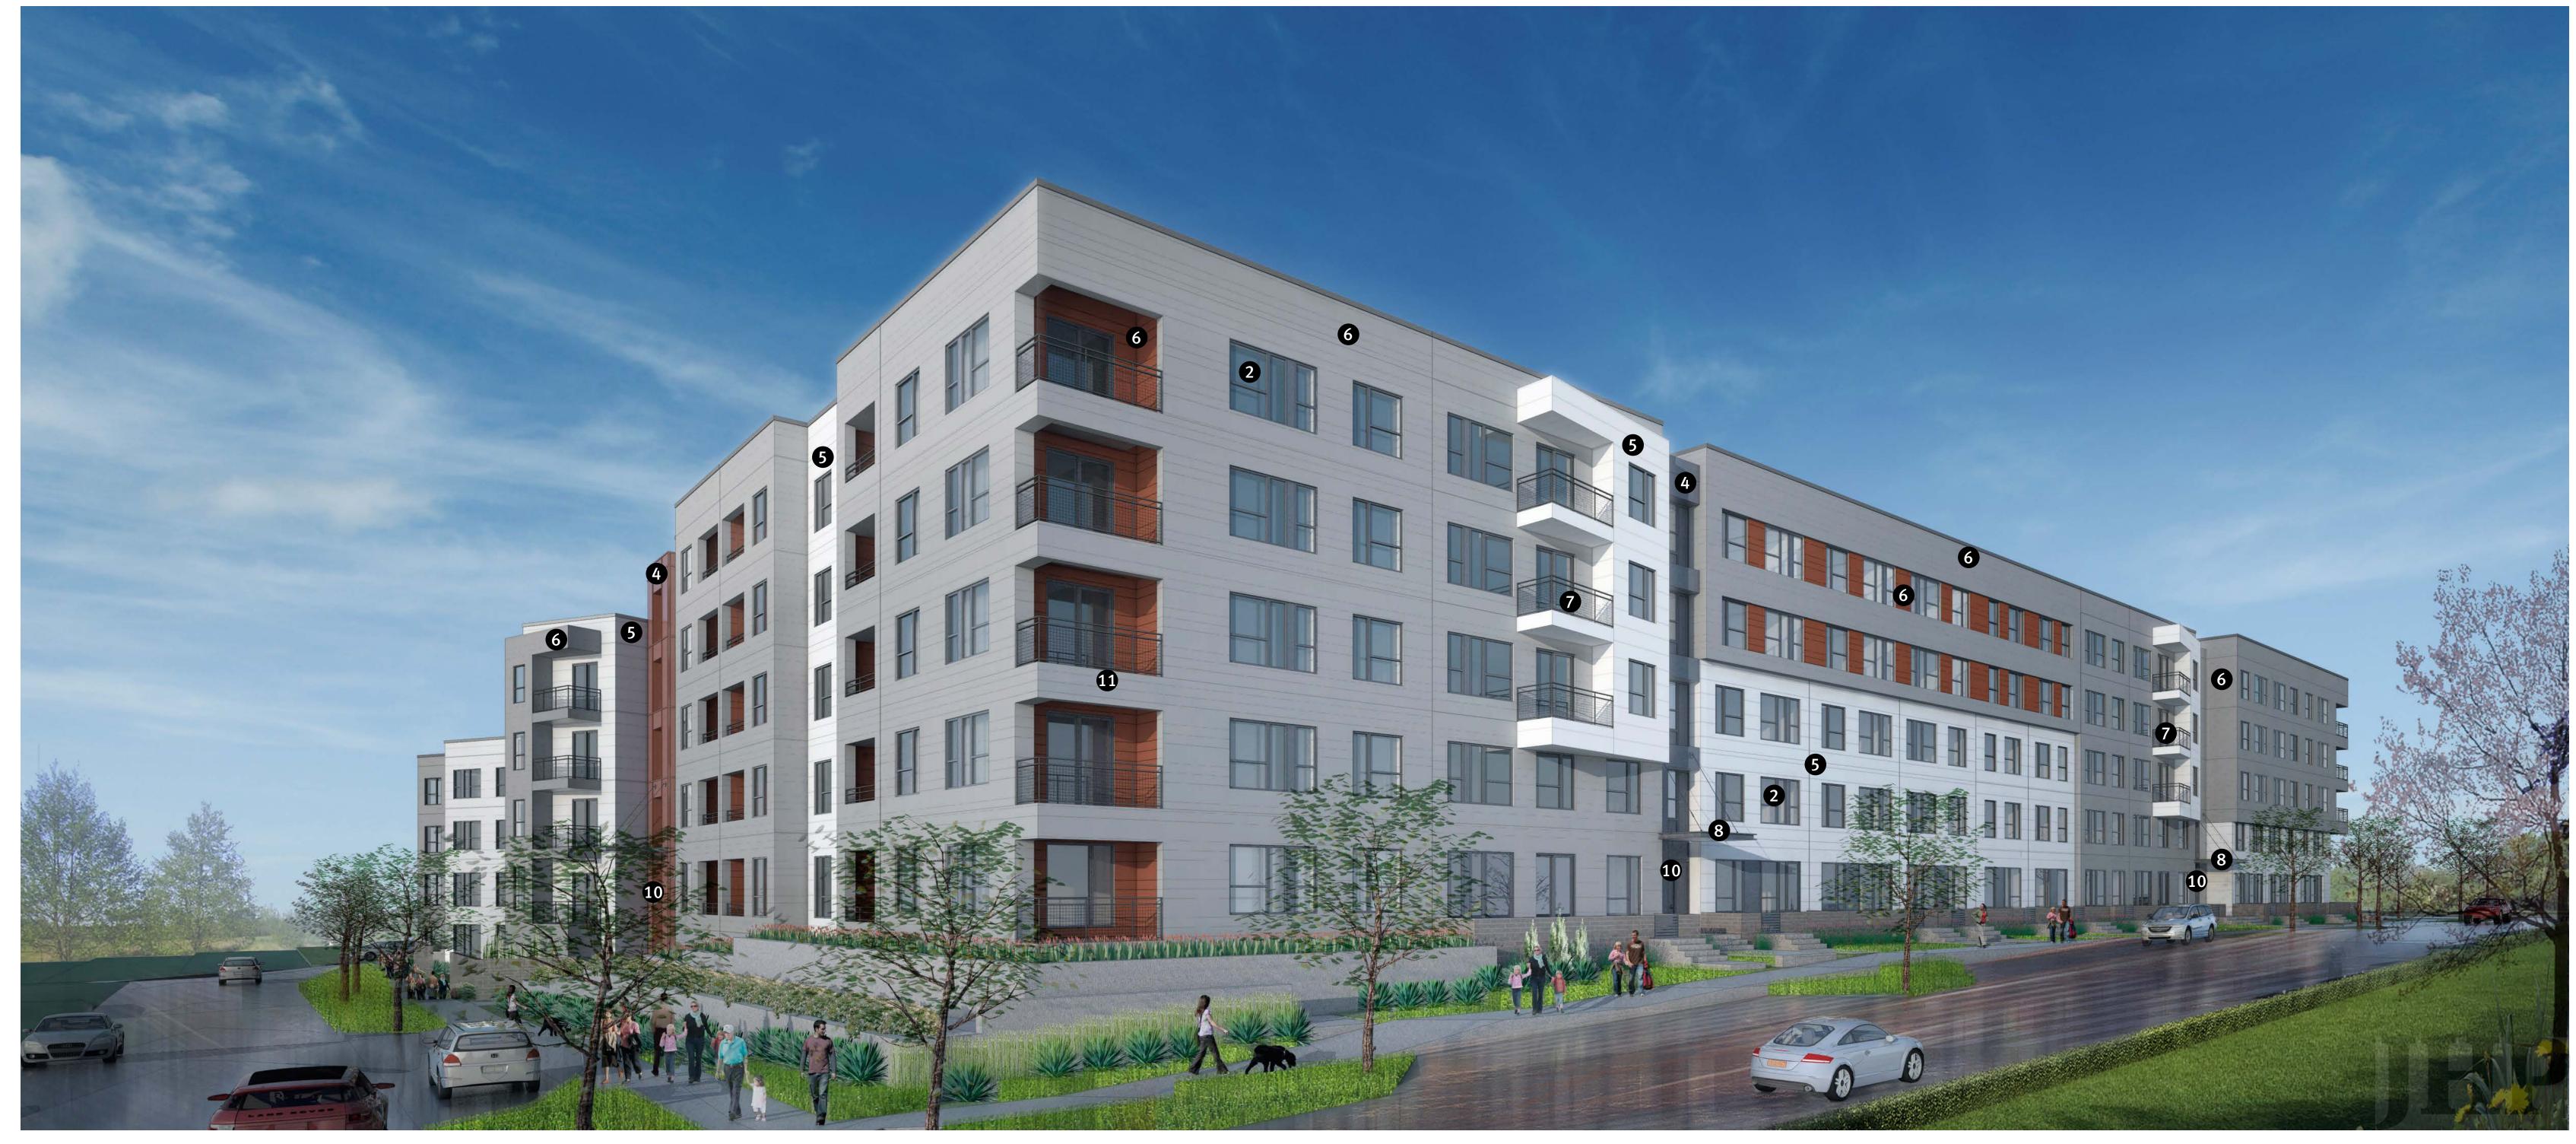

## MATERIAL LEGEND

- 1 Storefront
- **2** Vinyl Windows
- 3 Brick
- 4 Cementitious Board and Batten Panel
- **6** Cementitions Siding
- 6 Siding (Alternating Widths)
- 7 Metal Rail
- 8 Metal Awning
- 9 Signage
- 10 Building Entry
- Printed Screen

#### NOTES MATERIAL LEGEND - 9'-6" to 10'-0" Minimum Ceiling Height at first floor.

1 Storefront Refer to site plan submittal sheets R21&R22 for actual site plan elements. **2** Vinyl Windows

3 Brick

- 4 Cementitious Board and Batten Panel
- **5** Cementitions Siding
- 6 Siding (Alternating Widths)
- Metal Rail
- 8 Metal Awning
- 9 Signage
- 10 Building Entry
- 11 Printed Screen

## MATERIAL LEGEND

- Storefront
- **2** Vinyl Windows
- 3 Brick
- 4 Cementitious Board and Batten Panel
- **5** Cementitions Siding
- 6 Siding (Alternating Widths)
- Metal Rail
- 8 Metal Awning
- Signage
- 10 Building Entry
- Printed Screen

# MATERIAL LEGEND

- 1 Storefront
- **2** Vinyl Windows
- 3 Brick
- 4 Cementitious Board and Batten Panel
- **5** Cementitions Siding
- 6 Siding (Alternating Widths)
- Metal Rail
- 8 Metal Awning
- 9 Signage
- 10 Building Entry
- Printed Screen

## MATERIAL LEGEND

- 1 Storefront
- **2** Vinyl Windows
- 3 Brick
- 4 Cementitious Board and Batten Panel
- **5** Cementitions Siding
- 6 Siding (Alternating Widths)
- Metal Rail
- 8 Metal Awning
- 9 Signage
- 10 Building Entry
- 11 Printed Screen