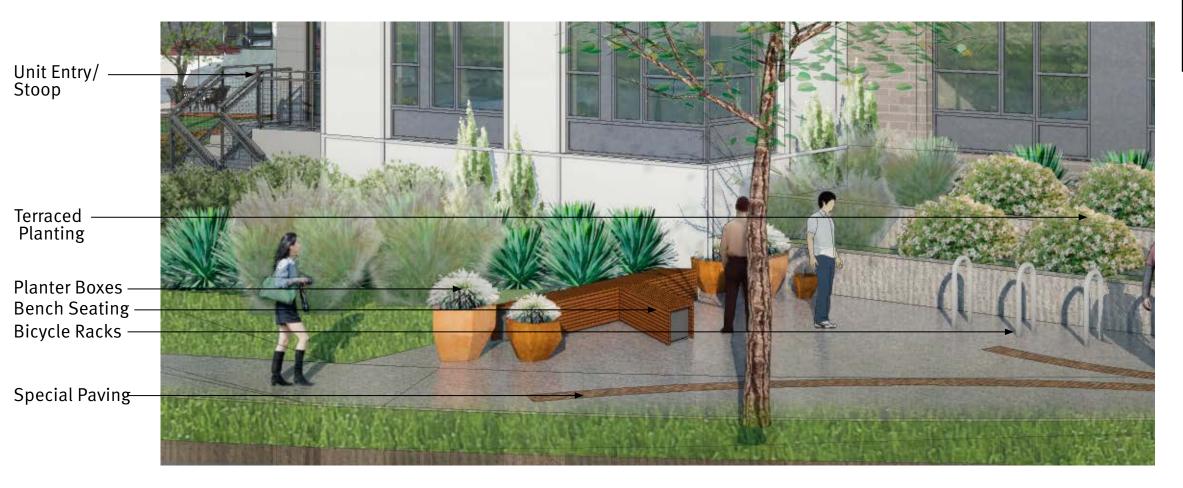

21th and North Caldwell

**Unit Balcony Unit Balcony** 

Awning above stair entry

Building Entry

Unit Entry/Stoop Terraced Planting