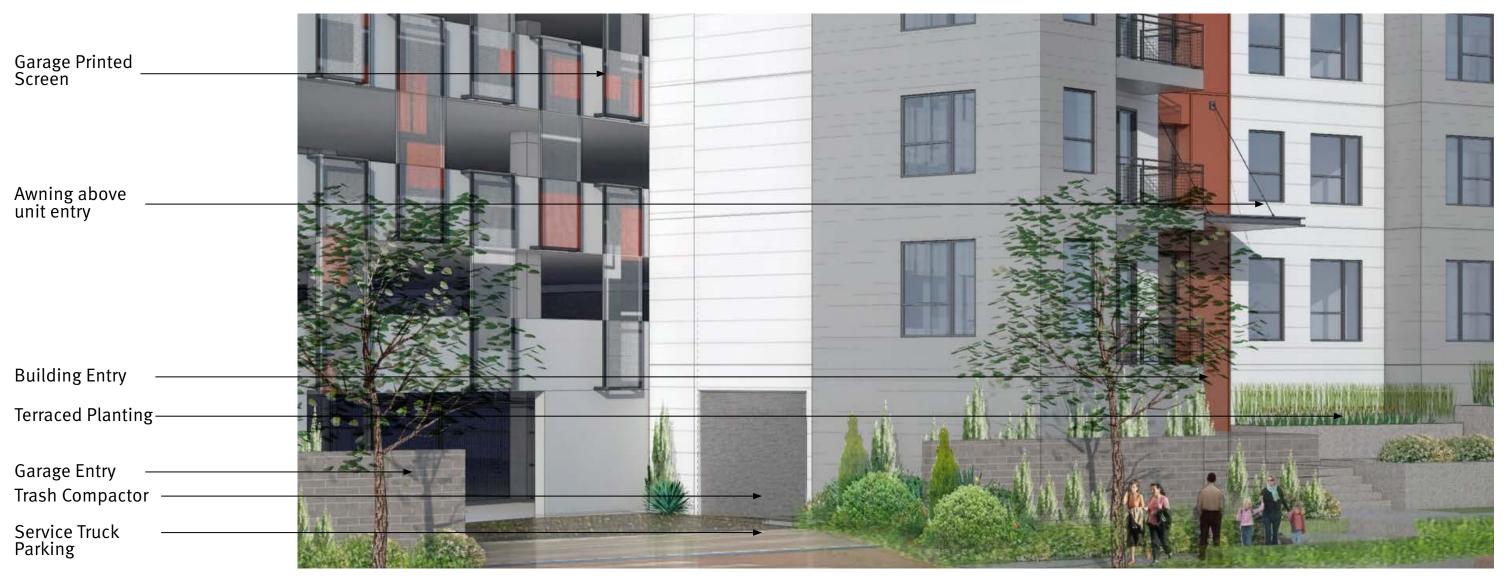

21th and North Caldwell

**Unit Balcony Unit Balcony** 

Awning above stair entry

Building Entry

Unit Entry/Stoop Terraced Planting