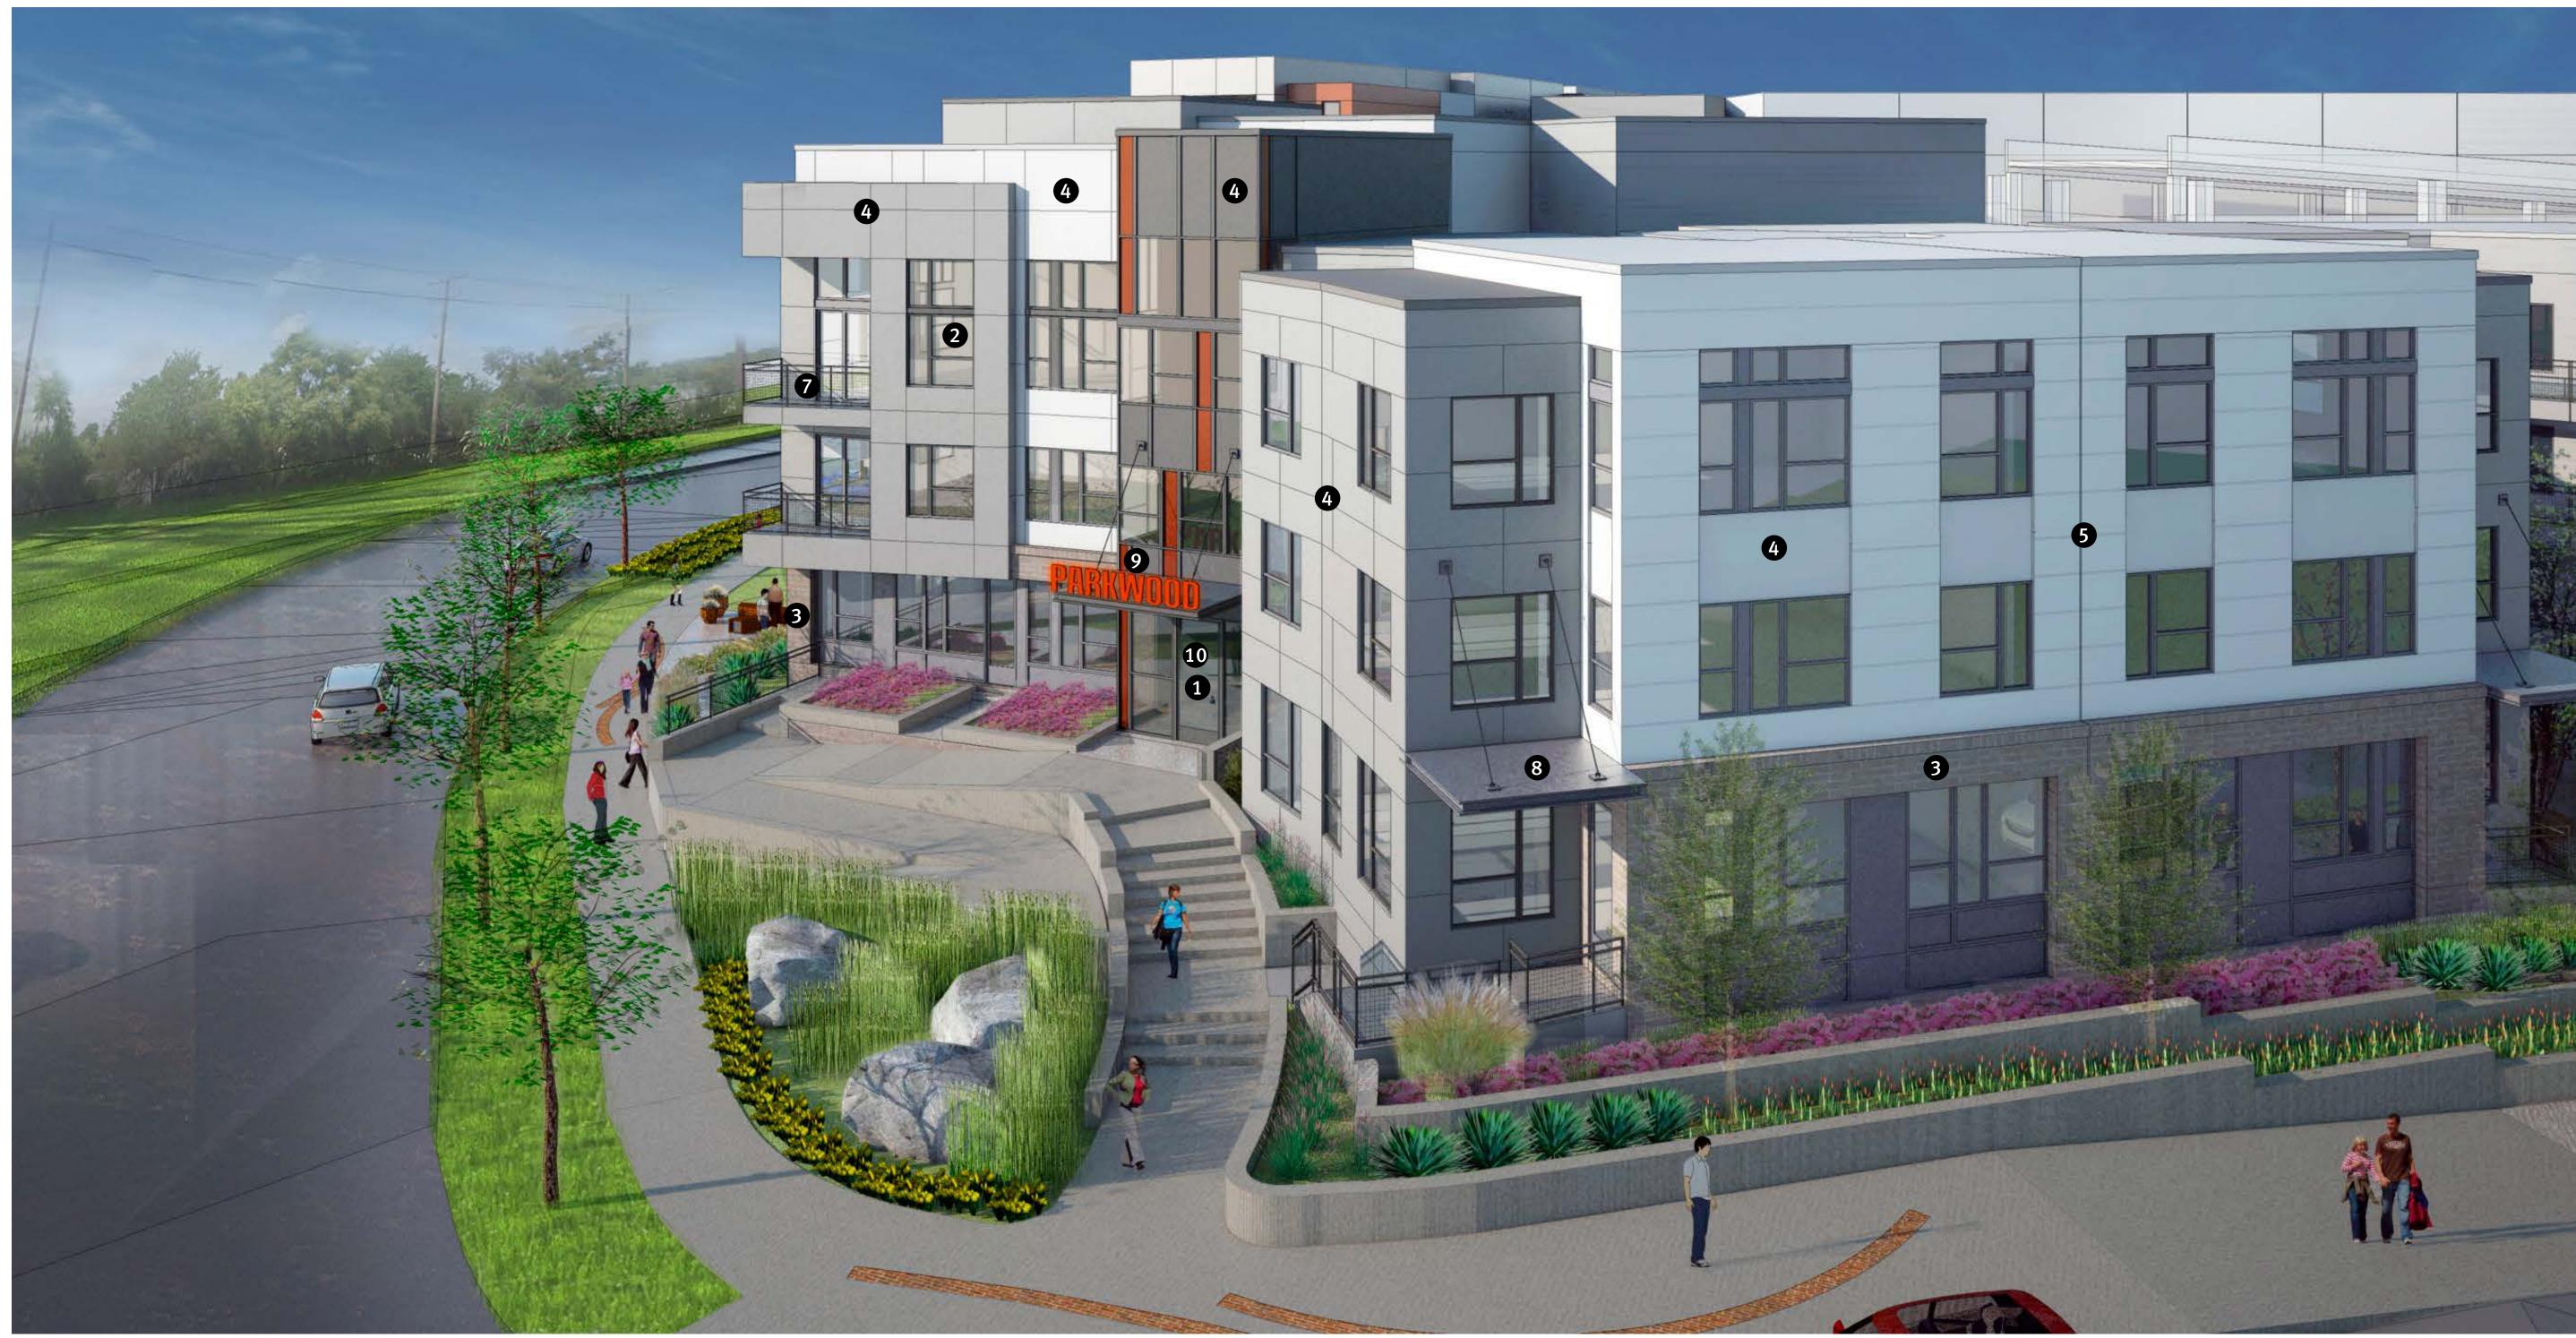

## MATERIAL LEGEND

- 1 Storefront
- **2** Vinyl Windows
- 3 Brick
- 4 Cementitious Board and Batten Panel
- **6** Cementitions Siding
- 6 Siding (Alternating Widths)
- 7 Metal Rail
- 8 Metal Awning
- 9 Signage
- 10 Building Entry
- Printed Screen

North Brevard and Parkwood [Corner Courtyard]