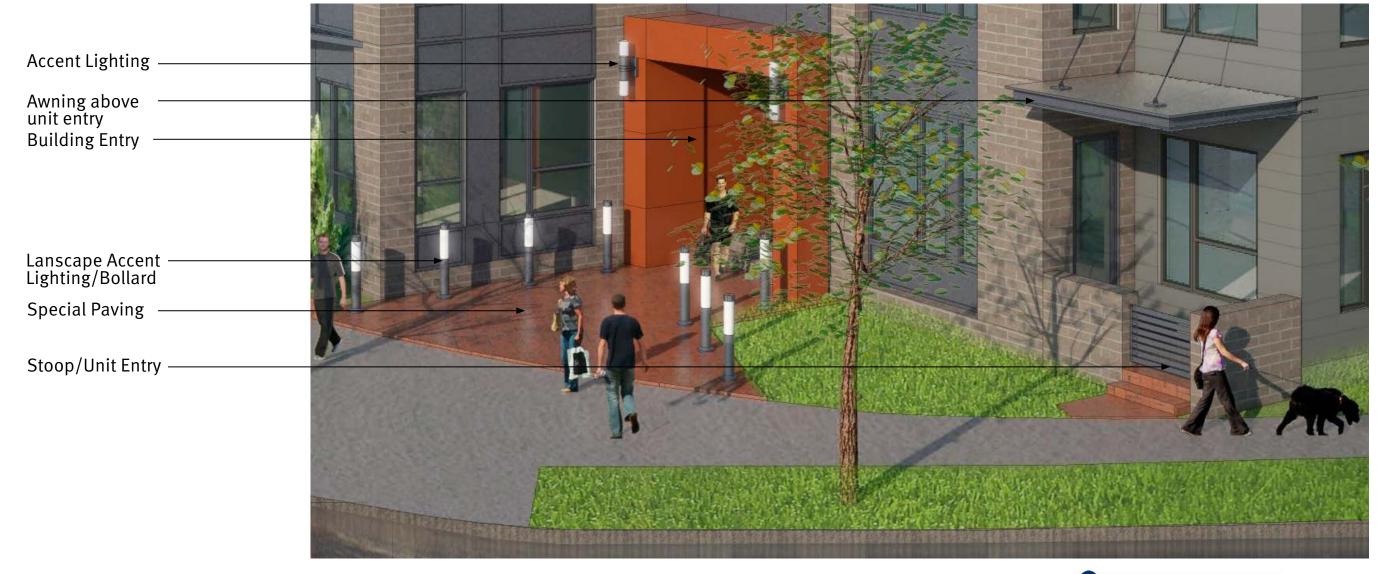

21th and North Caldwell

**Unit Balcony Unit Balcony** 

Awning above stair entry

Building Entry

Unit Entry/Stoop Terraced Planting