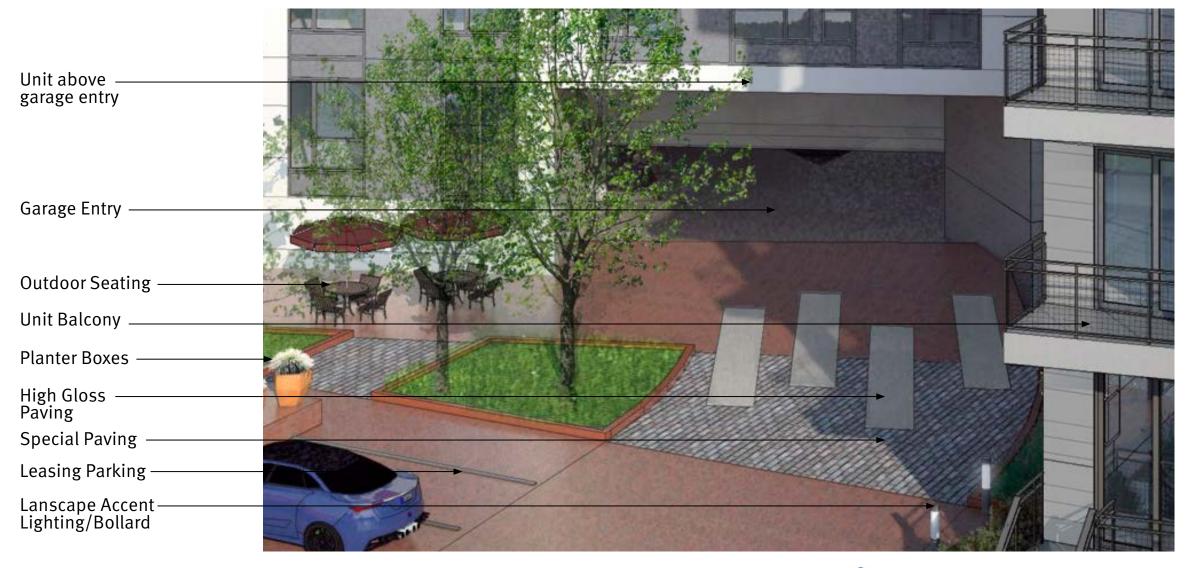

North Brevard and Parkwood [Corner Courtyard]

21th and North Caldwell

**Unit Balcony Unit Balcony** 

Awning above stair entry

Building Entry

Unit Entry/Stoop Terraced Planting