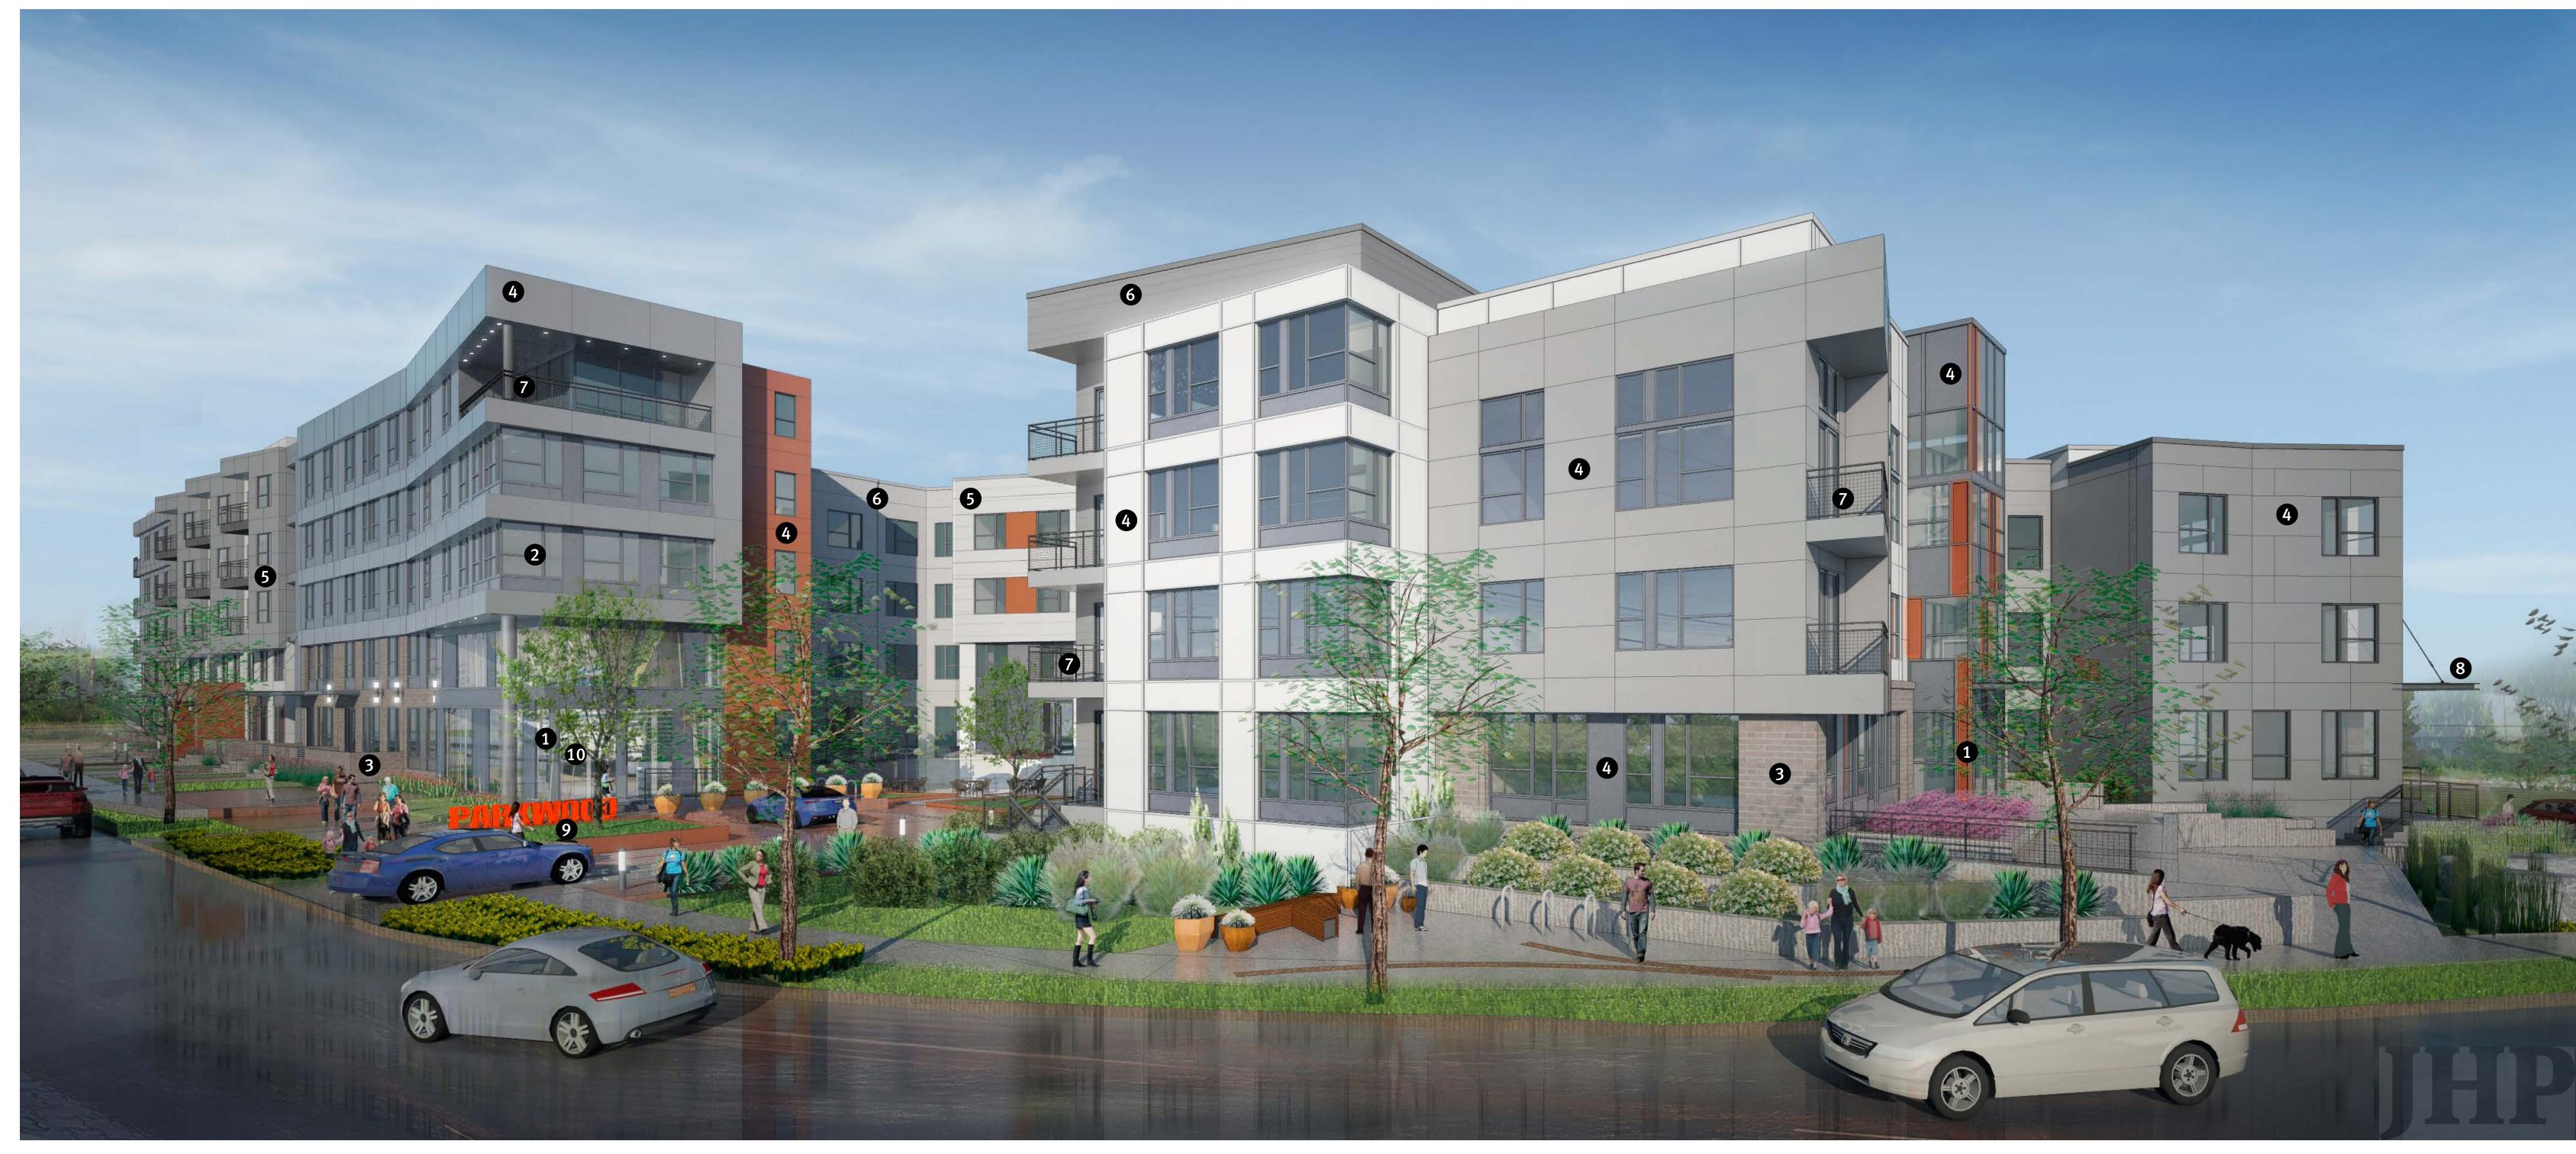

## MATERIAL LEGEND

- 1 Storefront
- **2** Vinyl Windows
- 3 Brick
- 4 Cementitious Board and Batten Panel
- **6** Cementitions Siding
- 6 Siding (Alternating Widths)
- 7 Metal Rail
- 8 Metal Awning
- 9 Signage
- 10 Building Entry
- Printed Screen

Parkwood Station Charlotte, North Carolina

CONCEPTUAL PERSPECTIVE

02.10.2016 2015055.00 KM/CM

**Parkwood Station** 

Charlotte, North Carolina