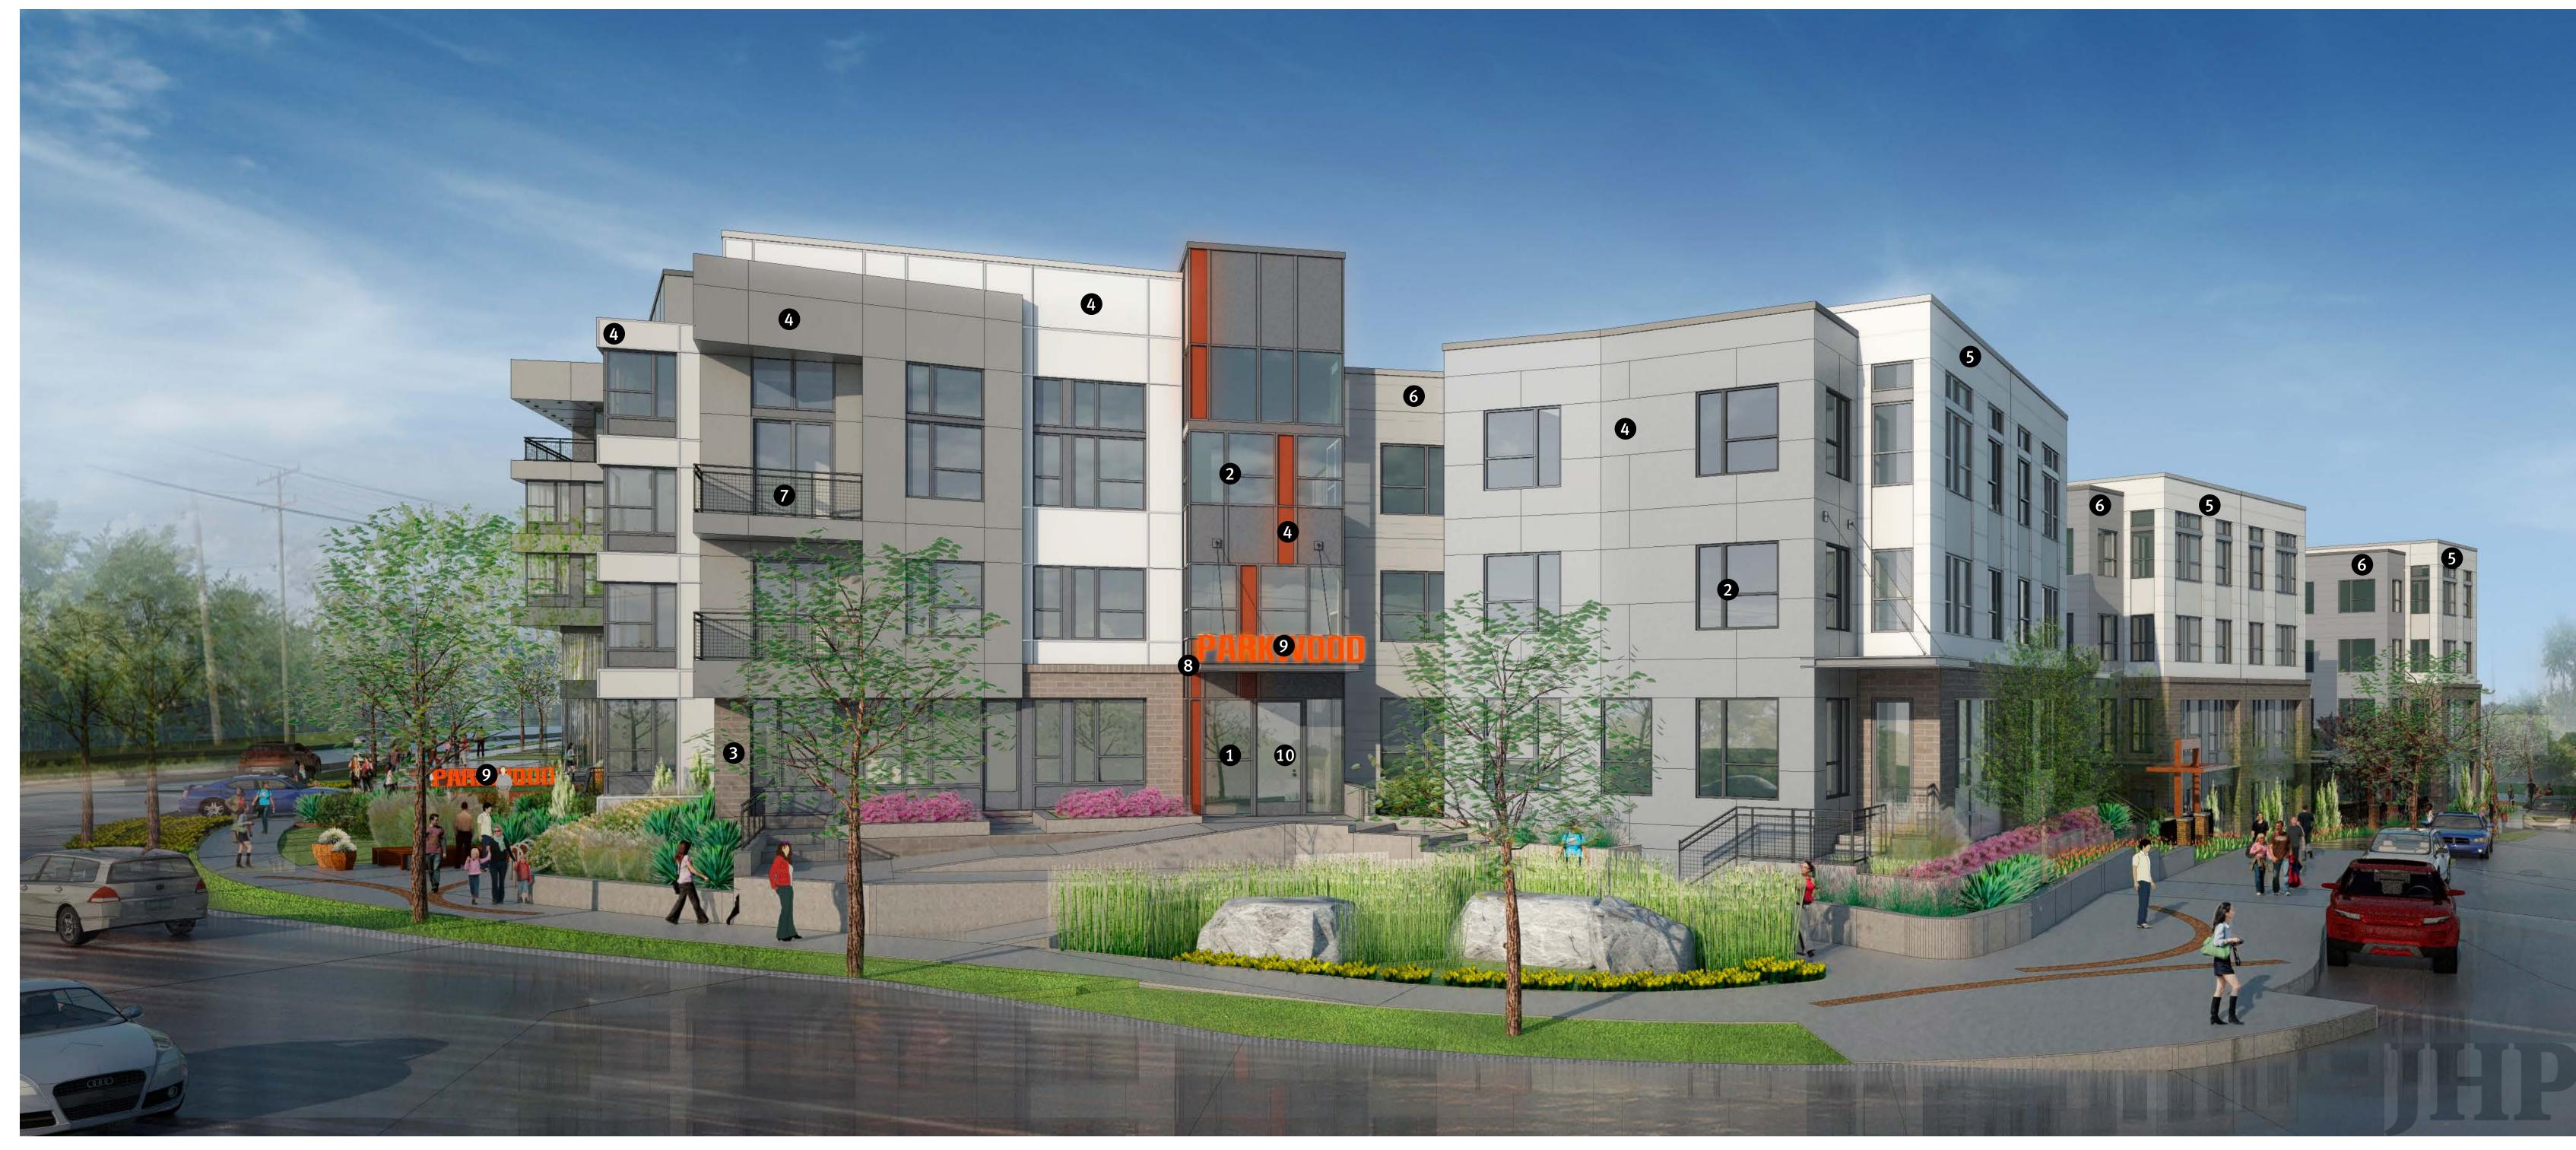

## MATERIAL LEGEND

- 1 Storefront
- **2** Vinyl Windows
- 3 Brick
- 4 Cementitious Board and Batten Panel
- **6** Cementitions Siding
- 6 Siding (Alternating Widths)
- 7 Metal Rail
- 8 Metal Awning
- 9 Signage
- 10 Building Entry
- Printed Screen

Parkwood Station Charlotte, North Carolina

CONCEPTUAL PERSPECTIVE

02.10.2016 2015055.00 KM/CM

**Parkwood Station** 

Charlotte, North Carolina