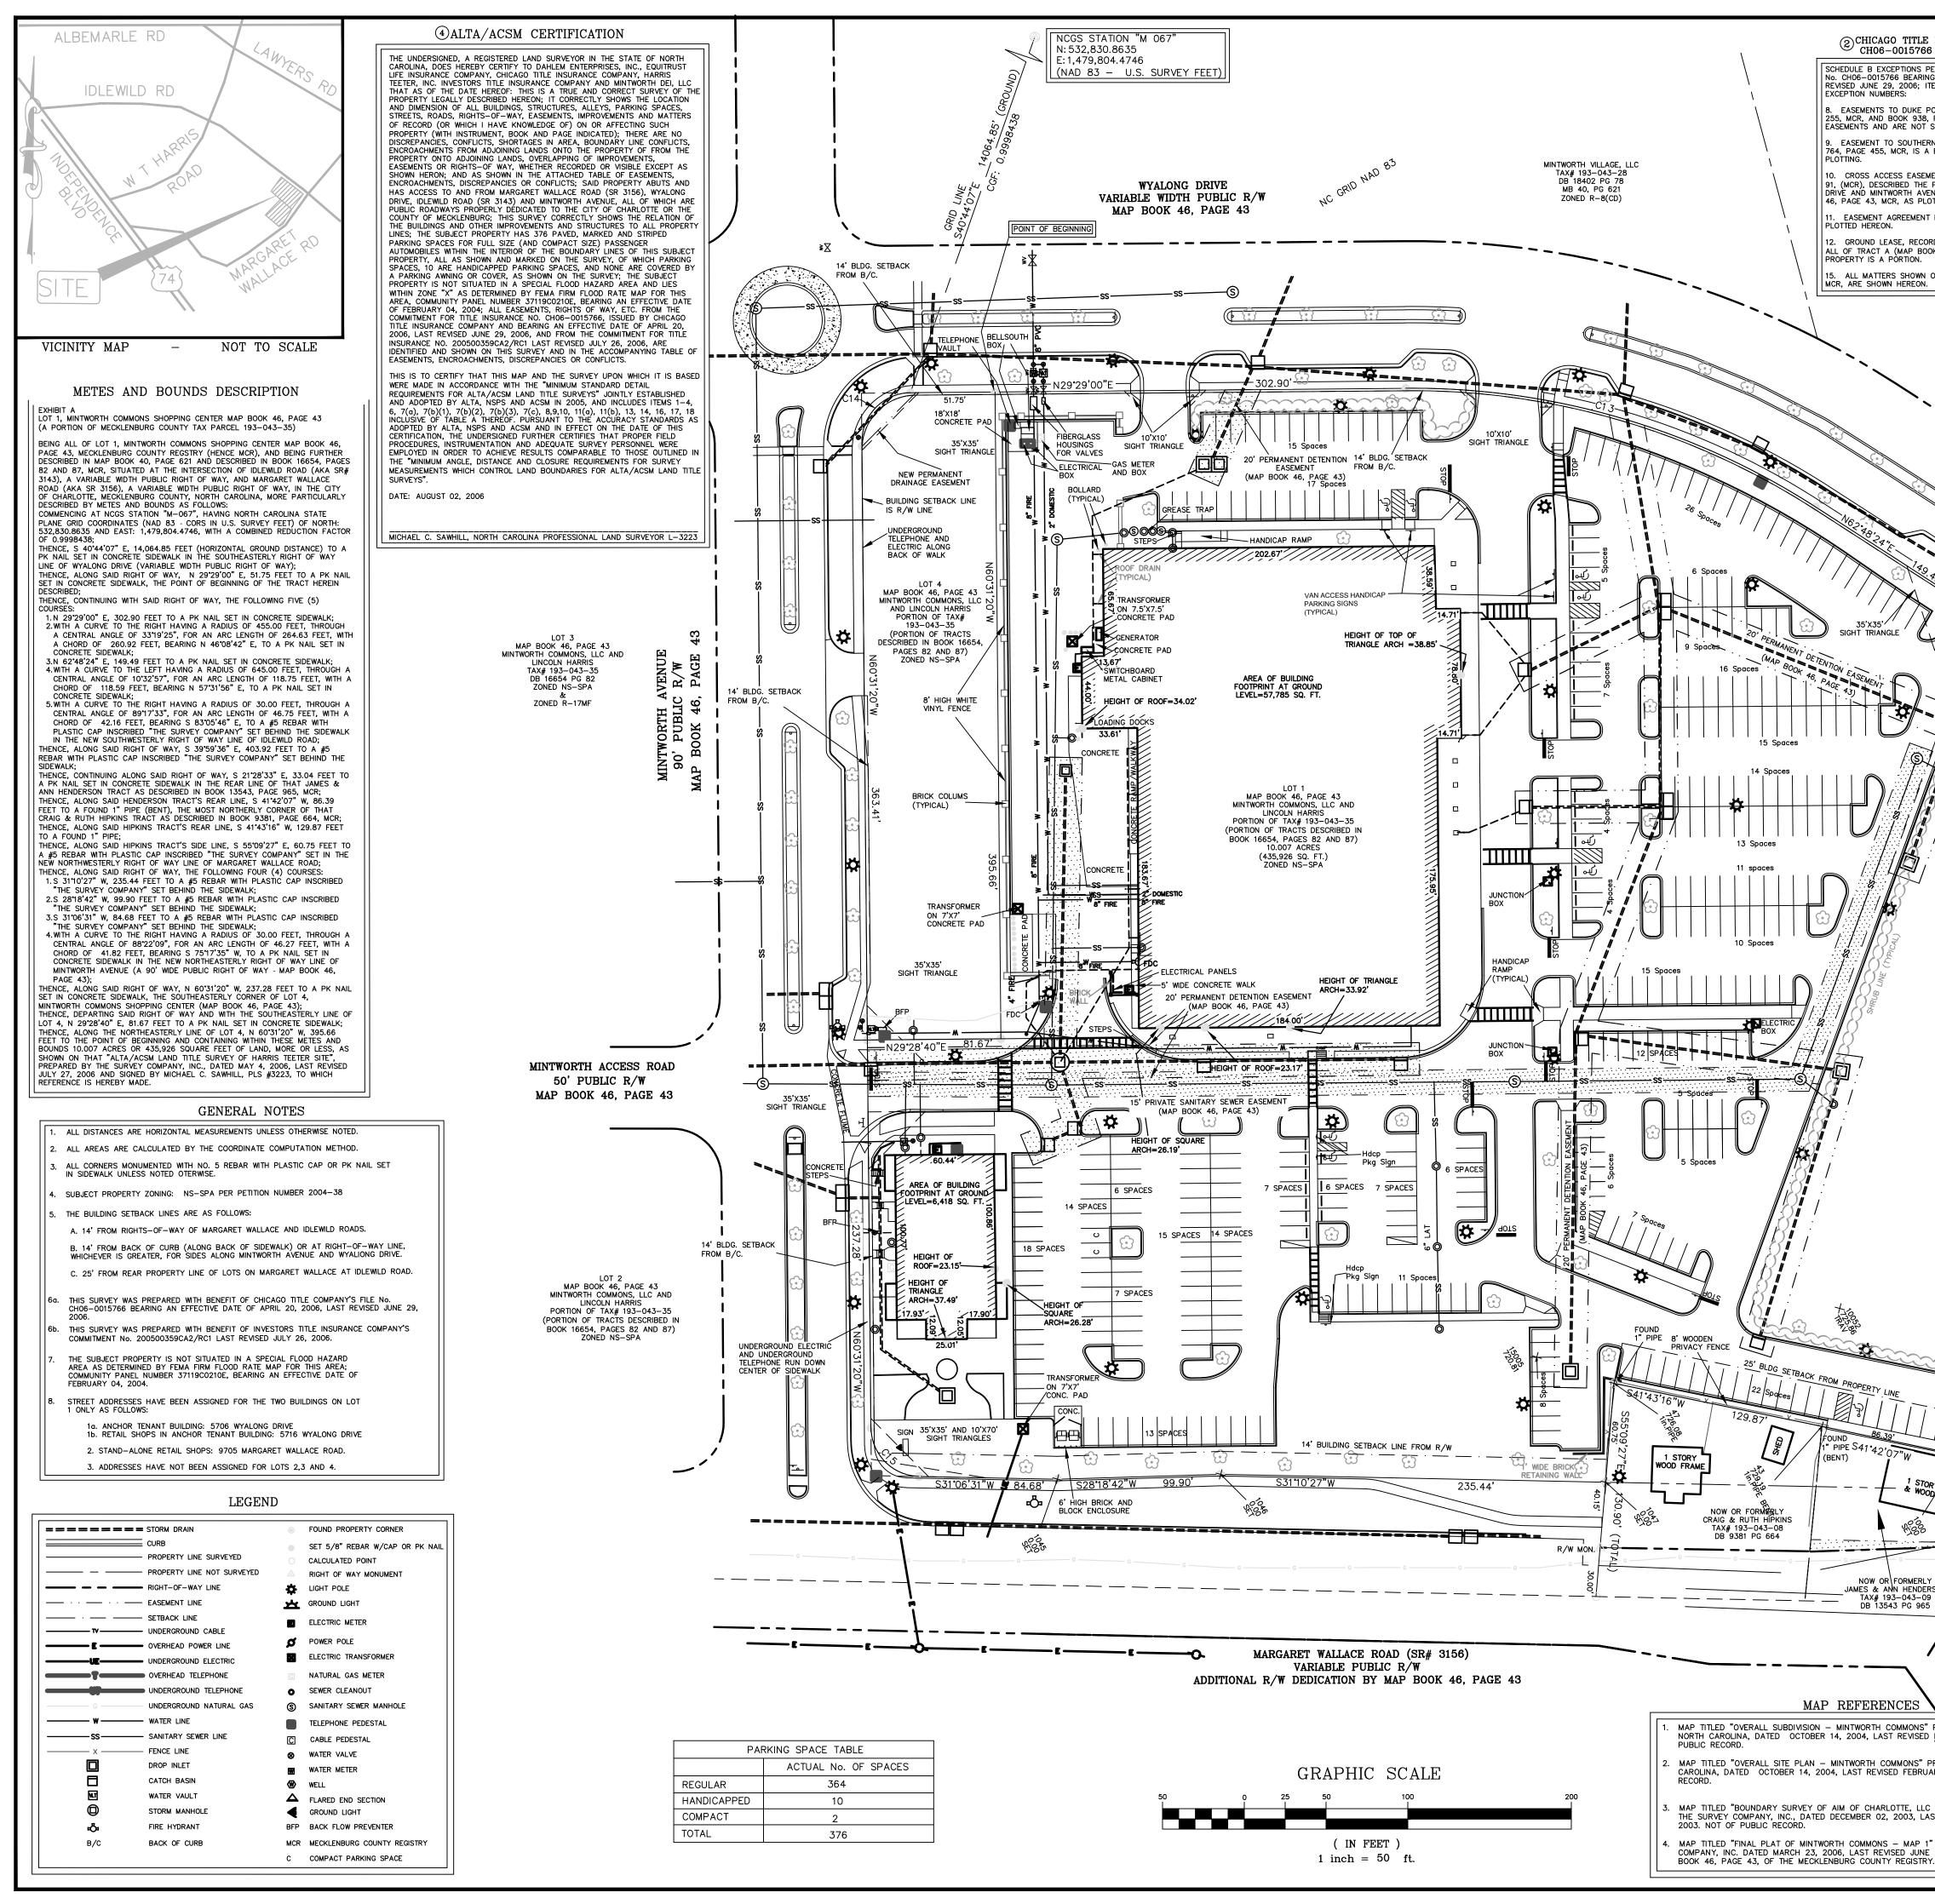

SURVEY DISCLAIMER "ALTA/ASCM LAND TITLE SURVEY" SURVEY ISSUE DATE MAY 4, 2006. REVISED AUGUST 2, 2006. PROVIDED BY THE SURVEY COMPANY, INC., 4105–B STUART ANDREW BLVD., CHARLOTTE, NC 28217, 704–561–9970

| EXISTING | SHOPPING CENTER: 57,785± SF + 6,418 SF = 64,203 SF                         |
|----------|----------------------------------------------------------------------------|
|          | D ROAD FREESTANDING BUILDINGS - OPTION A                                   |
|          | 64,203 SF (EXISTING) + 5,500± SF (PROPOSED) + 7,500± SF (PROPOSED MAXIMUM, |
|          | RESTAURANT + RESTAURANT) = $77,203 \pm SF$                                 |
|          | QUIRED PARKING (SHOPPING CENTERS, GREAT THAN 50,000 SF)                    |
|          | 1 SPACE PER 250 SE                                                         |
|          | 77,203± SF / 250 SF = 309 SPACES REQUIRED                                  |
|          | PARKING PROVIDED = 376 (EXISTING) + 64 (PROPOSED) = 440 SPACES PROVIDED    |
|          |                                                                            |
| IDLEWIL  | D ROAD FREESTANDING BUILDINGS - OPTION B                                   |
|          | 64,203 SF (EXISTING) + 5,500± SF (PROPOSED) + 9,500± SF (PROPOSED MAXIMUM, |
|          | RESTAURANT + OTHER USE) = 79,203± SF                                       |
| CODE RE  | QUIRED PARKING (SHOPPING CENTERS, GREAT THAN 50,000 SF)                    |
|          | 1 SPACE PER 250 SF                                                         |
|          | 79,203± SF / 250 SF = 317 SPACES REQUIRED                                  |
|          | PARKING PROVIDED = 376 (EXISTING) + 56 (PROPOSED) = 432 SPACES PROVIDED    |
| IDLEWILI | D ROAD FREESTANDING BUILDINGS - OPTION C                                   |
|          | 64,203 SF (EXISTING) + 5,500± SF (PROPOSED) + 9,500± SF (PROPOSED MAXIMUM, |
|          | RESTAURANT + OTHER USE) = 79,203± SF                                       |
| CODE RE  | QUIRED PARKING (SHOPPING CENTERS, GREAT THAN 50,000 SF)                    |
|          | 1 SPACE PER 250 SF                                                         |
|          | 79,203± SF / 250 SF = 317 SPACES REQUIRED                                  |
|          | PARKING PROVIDED = 376 (EXISTING) + 54 (PROPOSED) = 430 SPACES PROVIDED    |