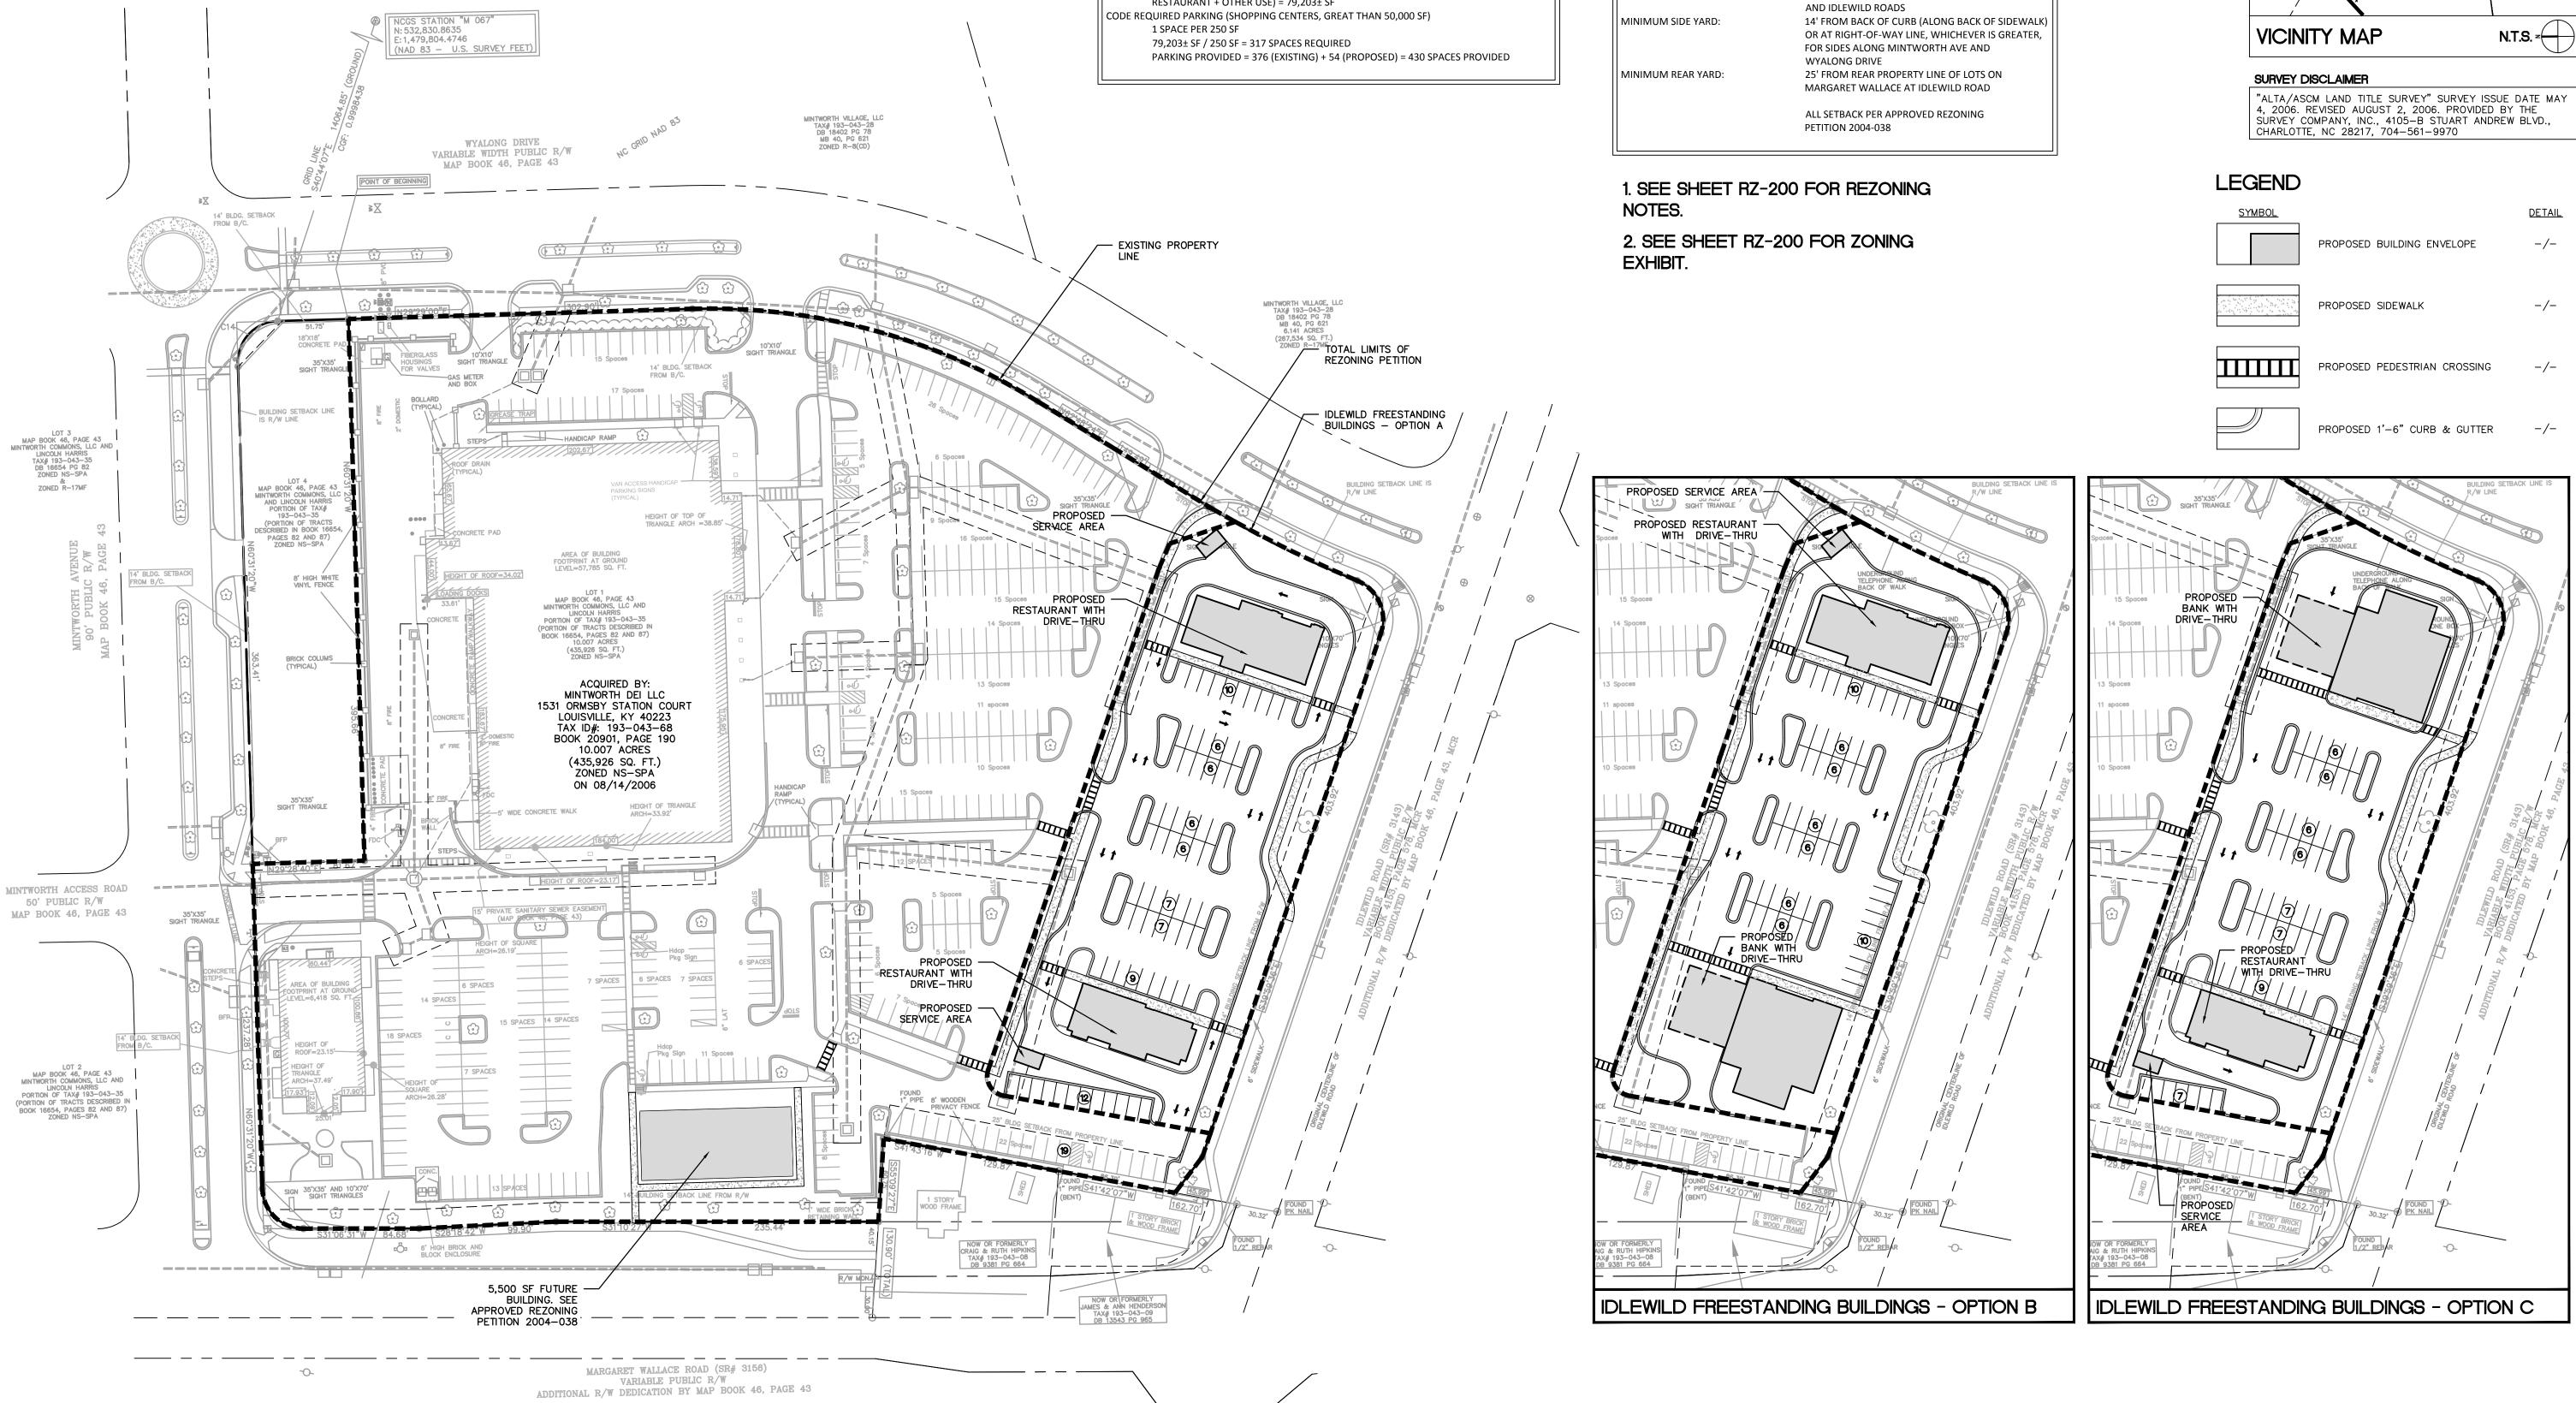

| EXISTING | SHOPPING CENTER: 57,785± SF + 6,418 SF = 64,203 SF                         |
|----------|----------------------------------------------------------------------------|
|          | D ROAD FREESTANDING BUILDINGS - OPTION A                                   |
|          | 64,203 SF (EXISTING) + 5,500± SF (PROPOSED) + 7,500± SF (PROPOSED MAXIMUM, |
|          | RESTAURANT + RESTAURANT) = $77,203 \pm SF$                                 |
|          | QUIRED PARKING (SHOPPING CENTERS, GREAT THAN 50,000 SF)                    |
|          | 1 SPACE PER 250 SE                                                         |
|          | 77,203± SF / 250 SF = 309 SPACES REQUIRED                                  |
|          | PARKING PROVIDED = 376 (EXISTING) + 64 (PROPOSED) = 440 SPACES PROVIDED    |
|          |                                                                            |
| IDLEWIL  | D ROAD FREESTANDING BUILDINGS - OPTION B                                   |
|          | 64,203 SF (EXISTING) + 5,500± SF (PROPOSED) + 9,500± SF (PROPOSED MAXIMUM, |
|          | RESTAURANT + OTHER USE) = 79,203± SF                                       |
| CODE RE  | QUIRED PARKING (SHOPPING CENTERS, GREAT THAN 50,000 SF)                    |
|          | 1 SPACE PER 250 SF                                                         |
|          | 79,203± SF / 250 SF = 317 SPACES REQUIRED                                  |
|          | PARKING PROVIDED = 376 (EXISTING) + 56 (PROPOSED) = 432 SPACES PROVIDED    |
| IDLEWILI | D ROAD FREESTANDING BUILDINGS - OPTION C                                   |
|          | 64,203 SF (EXISTING) + 5,500± SF (PROPOSED) + 9,500± SF (PROPOSED MAXIMUM, |
|          | RESTAURANT + OTHER USE) = 79,203± SF                                       |
| CODE RE  | QUIRED PARKING (SHOPPING CENTERS, GREAT THAN 50,000 SF)                    |
|          | 1 SPACE PER 250 SF                                                         |
|          | 79,203± SF / 250 SF = 317 SPACES REQUIRED                                  |
|          | PARKING PROVIDED = 376 (EXISTING) + 54 (PROPOSED) = 430 SPACES PROVIDED    |

NS-SPA

VACANT COMMERCIAL CENTER

COMMERCIAL CENTER

14' FROM RIGHTS-OF-WAY OF MARGARET WALLACE

| SYMBOL |                              | DETAIL |
|--------|------------------------------|--------|
|        | PROPOSED BUILDING ENVELOPE   | -/-    |
|        | PROPOSED SIDEWALK            | -/-    |
|        | PROPOSED PEDESTRIAN CROSSING | -/-    |
|        | PROPOSED 1'-6" CURB & GUTTER | -/-    |

#### **GENERAL PROVISIONS**

- 1. These Development Standards form a part of the Rezoning Plan associated with the Rezoning Petition filed by Mintworth DEI, LLC to amend the approved NS conditional rezoning plan for an approximately 10.007 acre site located on the southwest corner of the intersection of Idlewild Road and Margaret Wallace Road, which site is more particularly depicted on the Rezoning Plan (hereinafter referred to as the "Site").
- The Site is designated as Tax Parcel No. 193-043-68, and the Site is an approximately 10.007 acre portion of an approximately 21.70 acre site (the "Original Rezoning Site") that was the subject of a site plan amendment approved by the Charlotte City Council on April 19, 2004 pursuant to Rezoning Petition No. 2004-038. The purpose of the 2004 site plan amendment is to accommodate the development of a mixed use center on the Original Rezoning Site that may contain up to 122,550 square feet of gross floor area devoted to retail, office and restaurant uses. The maximum amount of gross floor area that can be devoted to retail and restaurant uses under the approved conditional rezoning plan relating to the 2004 site plan amendment (the "2004 Rezoning Plan") is 92,550 square feet. The Original Rezoning Site is designated as Parcel A on the 2004 Rezoning Plan.
- The 2004 Rezoning Plan prohibits restaurants with drive through facilities on the Original Rezoning Site, with the exception that one Chick-Fil-A restaurant with drive through facilities is permitted on the Original Rezoning Site. The 2004 Rezoning Plan limits the number of freestanding buildings that may have drive through facilities to three and the following limitations apply to these uses:
- (A) One of the three freestanding buildings with drive through facilities may be a bank;
- (B) One of the three freestanding buildings with drive through facilities may be a Chick-Fil-A restaurant: and
- (C) One of the three freestanding buildings with drive through facilities may be any other retail or office use.
- Mintworth Commons Shopping Center is located on the Site.
- 5. The 2004 Rezoning Plan depicts, among other things, an approximately 4,000 square foot freestanding building and an approximately 3,000 square foot freestanding building located along the Site's frontage on Idlewild Road (the "Idlewild Road Freestanding Buildings"). Pursuant to this Rezoning Petition, the Petitioner is requesting an amendment to the 2004 Rezoning Plan as it relates to the Site to allow each of the Idlewild Road Freestanding Buildings to have accessory drive through windows, and to allow such drive through windows to be associated with eating, drinking and entertainment establishments (Type 1 and Type 2), a bank or financial institution or a retail use. Additionally, as set forth below, the Petitioner is requesting to increase the permitted size of the Idlewild Road Freestanding Buildings. The area of the Site on which the Idlewild Road Freestanding Buildings will be located is hereinafter referred to as the "Idlewild Road Building Envelope
- 6. The requested site plan amendment applies only to the Site and not to any other portions of the Original Rezoning Site.
- The development of the Site will be governed by the Rezoning Plan, these Development Standards and the applicable provisions of the City of Charlotte Zoning Ordinance (the "Ordinance"). The regulations established under the Ordinance for the NS zoning district shall govern the development of the Site.
- 8. The development depicted on the Rezoning Plan is schematic in nature and intended to depict the general arrangement of uses and improvements on the Site. Accordingly, the configurations, placements and sizes of the building footprints as well as the parking areas and internal drive network depicted on the Rezoning Plan are schematic in nature and, subject to the terms of these Development Standards and the Ordinance, may be altered or modified during design development and construction document phases.
- 9. Future amendments to the Rezoning Plan and these Development Standards may be applied for by the then Owner or Owners of the Site in accordance with the provisions of Chapter 6 of the Ordinance. Alterations to the Rezoning Plan or these Development Standards are subject to Section 6.207 of the Ordinance.

#### **PERMITTED USES**

- 1. The Site may be devoted to retail uses, office uses, personal service uses and eating, drinking and entertainment establishments (Type 1 and Type 2), together with any incidental or accessory uses relating thereto that are permitted in the NS zoning district.
- Notwithstanding anything contained herein to the contrary, a maximum of two uses located on the Site may have accessory drive through windows. At the option of the Petitioner, both such uses may be eating, drinking and entertainment establishments (Type 1 and Type 2).
- Notwithstanding paragraph 1 above, the following uses shall be prohibited on the Site: convenience stores, car washes and automobile service stations.

#### A. <u>Site</u>

1. A maximum of 79,250 square feet of gross floor area may be located on the Site. Areas devoted to surface parking, outdoor dining and seating, and courtyards and plazas shall not be counted towards the maximum allowed gross floor area, however, outdoor dining areas shall be considered when determining the amount of required off-street parking for the Site.

### **B.** Idlewild Road Building Envelope

- 2. Subject to the limitations set out below, a maximum of 9,500 square feet of gross floor area may be located within the Idlewild Road Building Envelope.
- 3. A maximum of two uses located in the Idlewild Road Building Envelope may have accessory drive through windows. Both uses may be an eating, drinking and entertainment establishment (Type 1 or Type 2) at the option of the Petitioner. The accessory drive through windows may also be associated with a bank or financial institution or a retail use.
- The maximum size of a building located within the Idlewild Road Building Envelope that is devoted to an eating, drinking and entertainment establishment (Type 1 or Type 2) shall be 4,000 square feet of gross floor area. In the event that both buildings located within the Idlewild Road Building Envelope are devoted to an eating, drinking and entertainment establishment (Type 1 or Type 2), the combined maximum size of the two buildings shall be 7,500 square feet of gross floor area.
- In the event that one building located within the Idlewild Road Building Envelope is devoted to an eating, drinking and entertainment establishment (Type 1 or Type 2), and the second building located within the Idlewild Road Building Envelope is devoted to a bank or financial institution, the maximum size of the building devoted to an eating, drinking and entertainment establishment (Type 1 or Type 2) shall be 4,000 square feet of gross floor area, and the maximum size of the building devoted to a bank or financial institution shall be 5,500 square feet of gross floor area.

#### TRANSPORTATION

- Vehicular access shall be as generally depicted on the Rezoning Plan. The placement and configuration of the access points are subject to any minor modifications required by the Charlotte Department of Transportation.
- 2. Off-street parking will meet the minimum requirements of the Ordinance.
- Internal sidewalks and pedestrian connections shall be provided on the Site as generally depicted on the Rezoning Plan.
- 4. Sidewalk connections to the adjoining public streets shall be provided as generally depicted on the Rezoning Plan.

### **ARCHITECTURAL STANDARDS**

- Buildings constructed along Margaret Wallace Road and Idlewild Road will contain windows that face these streets. Large expanses of solid walls for these buildings will be avoided through the introduction of articulated facades and other specially designed architectural elements.
- 2. Dumpster and recycling areas will be enclosed on all four sides by an opaque wall or fence with one side being a hinged opaque gate. If one or more sides of a dumpster and recycling area adjoin a side wall or rear wall of a building, then the side wall or rear wall of such building may be substituted for the wall or fence along each such side.
- All roof mounted mechanical equipment will be screened from view from adjoining public rights of way and abutting properties as viewed from grade.
- 4. The design treatment shall include, at a minimum, outdoor dining and seating areas.
- In the event that a building or buildings located within the Idlewild Road Building Envelope have accessory drive through windows, the accessory drive through windows shall not be located on the side of the building that directly fronts Idlewild Road.
- Service areas associated with a building located within the Idlewild Road Building Envelope shall not directly front Idlewild Road.

#### STREETSCAPE AND LANDSCAPING

- The existing sidewalks and planting strips located along the Site's frontages on Margaret Wallace Road, Idlewild Road, Wyalong Drive and Mintworth Avenue shall remain in place, provided, however, that a portion of the sidewalk located along the Site's frontage on Idlewild Road shall be relocated as generally depicted on the Rezoning Plan in coordination with City of Charlotte Urban Forestry Staff.
- 2. The streetscape treatment along the Site's frontages on Margaret Wallace Road and Idlewild Road shall include large maturing trees and supplemental shrubbery. The streetscape treatment may be located within the right of way and/or within easements.
- Outdoor dining and courtyard areas may be located within the established setback along Margaret Wallace Road and Idlewild Road, but outside of the required setback.
- 4. Parking areas may not be located between a building and the adjoining public street. However, vehicular drives may be located between the Idlewild Road Freestanding Buildings and Idlewild Road as depicted on the Rezoning Plan.

SURVEY DISCLAIMER "ALTA/ASCM LAND TITLE SURVEY" SURVEY ISSUE DATE MAY 4, 2006. REVISED AUGUST 2, 2006. PROVIDED BY THE SURVEY COMPANY, INC., 4105–B STUART ANDREW BLVD., CHARLOTTE, NC 28217, 704–561–9970