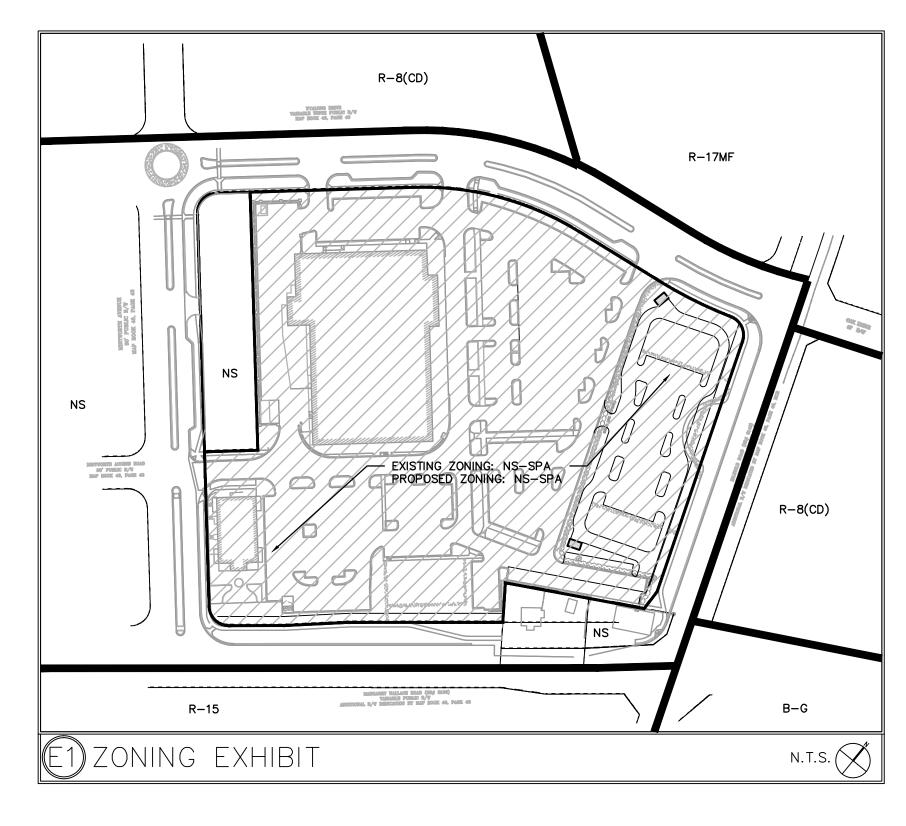

NS-SPA

VACANT COMMERCIAL CENTER

COMMERCIAL CENTER

14' FROM RIGHTS-OF-WAY OF MARGARET WALLACE

| SYMBOL |                              | DETAIL |
|--------|------------------------------|--------|
|        | PROPOSED BUILDING ENVELOPE   | -/-    |
|        | PROPOSED SIDEWALK            | -/-    |
|        | PROPOSED PEDESTRIAN CROSSING | -/-    |
|        | PROPOSED 1'-6" CURB & GUTTER | -/-    |

#### **GENERAL PROVISIONS**

- 1. These Development Standards form a part of the Rezoning Plan associated with the Rezoning Petition filed by Mintworth DEI, LLC to amend the approved NS conditional rezoning plan for an approximately 10.007 acre site located on the southwest corner of the intersection of Idlewild Road and Margaret Wallace Road, which site is more particularly depicted on the Rezoning Plan (hereinafter referred to as the "Site").
- The Site is designated as Tax Parcel No. 193-043-68, and the Site is an approximately 10.007 acre portion of an approximately 21.70 acre site (the "Original Rezoning Site") that was the subject of a site plan amendment approved by the Charlotte City Council on April 19, 2004 pursuant to Rezoning Petition No. 2004-038. The purpose of the 2004 site plan amendment is to accommodate the development of a mixed use center on the Original Rezoning Site that may contain up to 122,550 square feet of gross floor area devoted to retail, office and restaurant uses. The maximum amount of gross floor area that can be devoted to retail and restaurant uses under the approved conditional rezoning plan relating to the 2004 site plan amendment (the "2004 Rezoning Plan") is 92,550 square feet. The Original Rezoning Site is designated as Parcel A on the 2004 Rezoning Plan.
- The 2004 Rezoning Plan prohibits restaurants with drive through facilities on the Original Rezoning Site, with the exception that one Chick-Fil-A restaurant with drive through facilities is permitted on the Original Rezoning Site. The 2004 Rezoning Plan limits the number of freestanding buildings that may have drive through facilities to three and the following limitations apply to these uses:
- (A) One of the three freestanding buildings with drive through facilities may be a bank;
- (B) One of the three freestanding buildings with drive through facilities may be a Chick-Fil-A restaurant: and
- (C) One of the three freestanding buildings with drive through facilities may be any other retail or office use.
- Mintworth Commons Shopping Center is located on the Site.
- 5. The 2004 Rezoning Plan depicts, among other things, an approximately 4,000 square foot freestanding building and an approximately 3,000 square foot freestanding building located along the Site's frontage on Idlewild Road (the "Idlewild Road Freestanding Buildings"). Pursuant to this Rezoning Petition, the Petitioner is requesting an amendment to the 2004 Rezoning Plan as it relates to the Site to allow each of the Idlewild Road Freestanding Buildings to have accessory drive through windows, and to allow such drive through windows to be associated with eating, drinking and entertainment establishments (Type 1 and Type 2), a bank or financial institution or a retail use. Additionally, as set forth below, the Petitioner is requesting to increase the permitted size of the Idlewild Road Freestanding Buildings. The area of the Site on which the Idlewild Road Freestanding Buildings will be located is hereinafter referred to as the "Idlewild Road Building Envelope
- 6. The requested site plan amendment applies only to the Site and not to any other portions of the Original Rezoning Site.
- The development of the Site will be governed by the Rezoning Plan, these Development Standards and the applicable provisions of the City of Charlotte Zoning Ordinance (the "Ordinance"). The regulations established under the Ordinance for the NS zoning district shall govern the development of the Site.
- 8. The development depicted on the Rezoning Plan is schematic in nature and intended to depict the general arrangement of uses and improvements on the Site. Accordingly, the configurations, placements and sizes of the building footprints as well as the parking areas and internal drive network depicted on the Rezoning Plan are schematic in nature and, subject to the terms of these Development Standards and the Ordinance, may be altered or modified during design development and construction document phases.
- 9. Future amendments to the Rezoning Plan and these Development Standards may be applied for by the then Owner or Owners of the Site in accordance with the provisions of Chapter 6 of the Ordinance. Alterations to the Rezoning Plan or these Development Standards are subject to Section 6.207 of the Ordinance.